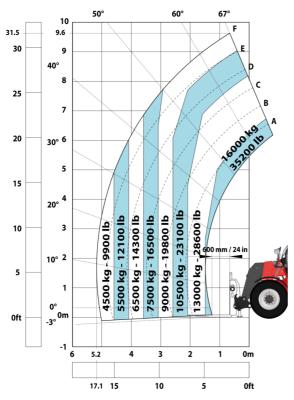

|      |
| Noise at driving position (LpA) tested following NF EN 12053 norm | 75 dB                                                     |      |
| Miscellaneous                                                     |                                                           |      |
| Cab certification                                                 | Cabin ROPS - FOPS level 2                                 |      |
| Controls                                                          | JSM                                                       |      |
| Attachment recognition system (E-Reco)                            | Standard                                                  |      |

## MHT-X 10160 ST3A - Dimensional drawing







### MHT-X 10160 ST3A - Load chart





#### Machine on tires with 3-hook jib 16000 kg (Metric)



#### Machine on tires with forks LC 1200 mm Metric



#### Machine on tires with platform Metric







Head Office B.P. 249 - 430 rue de l'Aubinière 44150 Ancenis Cedex - France Tel: +33 (0)2 40 09 10 11 - Fax: +33 (0)2 40 09 10 97 www.manitou.com



This publication provides a description of the configuration versions and options for Manitou products, which may differ for equipment. The equipment presented in this brochure may be part of a series, as an option, or it may not be available, depending on the versions. Manitou reserves the right, at any time and without notice, to amend the specifications described and represented. The specifications provided do not bind the manufacturer. For more details, please contact your Manit