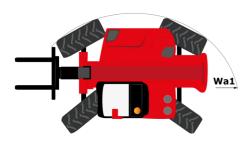

# **MHT-X 10160 ST3A**

|                                                                   | MHT-X 10160 ST 3A Gleated Off August 15, 2025 at 12.20 At | 101  |
|-------------------------------------------------------------------|-----------------------------------------------------------|------|
| Capacities                                                        | Metric                                                    |      |
| Max. capacity                                                     | 16000 kg                                                  |      |
| Load center of gravity                                            | c 600 mm                                                  |      |
| Max. lifting height                                               | 9.60 m                                                    |      |
| Maximum outreach                                                  | 5.20 m                                                    |      |
| Weight and dimensions                                             |                                                           |      |
| Overall length                                                    | l1 7.35 m                                                 |      |
| Unladen weight (with forks)                                       | 21500 kg                                                  |      |
| Ground clearance                                                  | m4 0.43 m                                                 |      |
| Wheelbase                                                         | y 3.37 m                                                  |      |
| Length to face of forks                                           | l2 6.15 m                                                 |      |
| Overall width                                                     | b1 2.48 m                                                 |      |
| Overall height                                                    | h17 2.99 m                                                |      |
| Overall cab width                                                 | b4 0.95 m                                                 |      |
| Tilt-up angle                                                     | a4 12 °                                                   |      |
| Tilt-down angle                                                   | a5 104 °                                                  |      |
| External turning radius (over tyres)                              | Wa1 5.20 m                                                |      |
| Forks length / width / section                                    | l / e / s 1200 mm x 180 mm x 75 mm                        |      |
|                                                                   | a9 9°                                                     |      |
| Frame leveling corrector Wheels                                   | a7 y                                                      |      |
| Standard tires                                                    | 17,5-R25                                                  |      |
|                                                                   |                                                           |      |
| Number of front wheels / rear wheels                              | 2/2                                                       |      |
| Drive wheels (front / rear)                                       | 2/2                                                       |      |
| Steering mode                                                     | 2 wheel steer, 4 wheel steer, Crab mode                   |      |
| Engine                                                            | Versee                                                    |      |
| Engine brand                                                      | Yanmar                                                    |      |
| Engine norm                                                       | Stage IIIA                                                |      |
| Engine model                                                      | 4TN107TF6SMU1                                             |      |
| Number of cylinders / Capacity of cylinders                       | 4 - 4567 cm <sup>3</sup>                                  |      |
| I.C. Engine power rating / Power                                  | 173 Hp / 127 kW                                           |      |
| Max. torque / Engine rotation                                     | 805 Nm@1500 rpm                                           |      |
| Engine cooling system                                             | Water                                                     |      |
| Number of batteries                                               | 2                                                         |      |
| Battery voltage                                                   | 12 V                                                      |      |
| Drawbar pull                                                      | 11770 daN                                                 |      |
| Transmission                                                      |                                                           |      |
| Transmission type                                                 | Hydrostatic                                               |      |
| Number of gears (forward / reverse)                               | 2/2                                                       |      |
| Max. travel speed                                                 | 30 km/h                                                   |      |
| Parking brake                                                     | Automatic negative parking brake                          |      |
| Service brake                                                     | Oil-immersed multi-discs braking on front &<br>axles      | rear |
| Gradeability (laden / unladen)                                    | 32.40 % / 55.40 %                                         |      |
| Hydraulics                                                        |                                                           |      |
| Hydraulic pump type                                               | Variable displacement pump                                |      |
| Hydraulic flow - Pressure                                         | 185 l/min - 350 bar                                       |      |
| Tank capacities                                                   |                                                           |      |
| Engine oil                                                        | 13                                                        |      |
| Fuel tank                                                         | 315                                                       |      |
| Noise and vibration                                               |                                                           |      |
| Noise to environment (LwA)                                        | 108 dB                                                    |      |
| Vibration on hands/arms                                           | < 2.50 m/s <sup>2</sup>                                   |      |
|                                                                   |                                                           |      |
| Noise at driving position (LpA) tested following NF EN 12053 norm | 75 dB                                                     |      |
| Miscellaneous                                                     |                                                           |      |
| Cab certification                                                 | Cabin ROPS - FOPS level 2                                 |      |
| Controls                                                          | JSM                                                       |      |
| Attachment recognition system (E-Reco)                            | Standard                                                  |      |