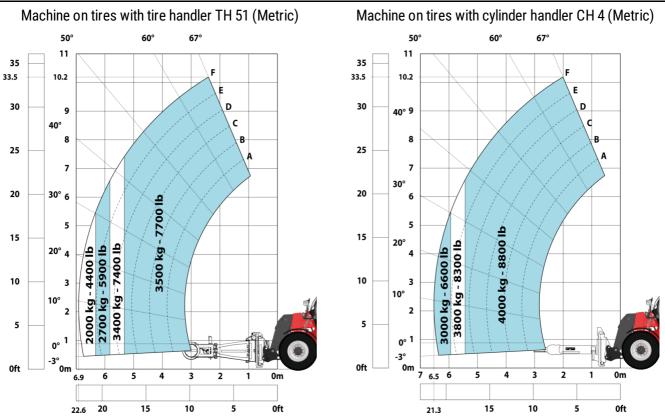

#### Machine on tires with 3-hook jib 16000 kg (Metric)

#### Machine on tires with platform Metric

Head Office B.P. 249 - 430 rue de l'Aubinière 44150 Ancenis Cedex - France Tel: +33 (0)2 40 09 10 11 - Fax: +33 (0)2 40 09 10 97 www.manitou.com

This publication provides a description of the configuration versions and options for Manitou products, which may differ for equipment. The equipment presented in this brochure may be part of a series, as an option, or it may not be available, depending on the versions. Manitou reserves the right, at any time and without notice, to amend the specifications described and represented. The specifications provided do not bind the manufacturer. For more details, please contact your Manitou agent. This is not a contractually binding document. The presentation of the products is not contractually binding. List of specifications non-exhaustive. The logos as well as the visual identity of the company are owned by Manitou and cannot be used without authorisation. All rights reserved. The photos and diagrams contained in this brochure are only provided for consultation and information purposes.