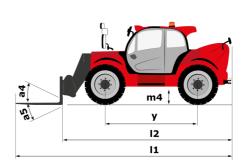

# **MHT-X 10160 ST3A**

|                                                                   | MHT-X 10160 ST 3A Gleated Off August 15, 2025 at 12.20 At | 101  |
|-------------------------------------------------------------------|-----------------------------------------------------------|------|
| Capacities                                                        | Metric                                                    |      |
| Max. capacity                                                     | 16000 kg                                                  |      |
| Load center of gravity                                            | c 600 mm                                                  |      |
| Max. lifting height                                               | 9.60 m                                                    |      |
| Maximum outreach                                                  | 5.20 m                                                    |      |
| Weight and dimensions                                             |                                                           |      |
| Overall length                                                    | l1 7.35 m                                                 |      |
| Unladen weight (with forks)                                       | 21500 kg                                                  |      |
| Ground clearance                                                  | m4 0.43 m                                                 |      |
| Wheelbase                                                         | y 3.37 m                                                  |      |
| Length to face of forks                                           | l2 6.15 m                                                 |      |
| Overall width                                                     | b1 2.48 m                                                 |      |
| Overall height                                                    | h17 2.99 m                                                |      |
| Overall cab width                                                 | b4 0.95 m                                                 |      |
| Tilt-up angle                                                     | a4 12 °                                                   |      |
| Tilt-down angle                                                   | a5 104 °                                                  |      |
| External turning radius (over tyres)                              | Wa1 5.20 m                                                |      |
| Forks length / width / section                                    | l / e / s 1200 mm x 180 mm x 75 mm                        |      |
|                                                                   | a9 9°                                                     |      |
| Frame leveling corrector Wheels                                   | a7 y                                                      |      |
| Standard tires                                                    | 17,5-R25                                                  |      |
|                                                                   |                                                           |      |
| Number of front wheels / rear wheels                              | 2/2                                                       |      |
| Drive wheels (front / rear)                                       | 2/2                                                       |      |
| Steering mode                                                     | 2 wheel steer, 4 wheel steer, Crab mode                   |      |
| Engine                                                            | Versee                                                    |      |
| Engine brand                                                      | Yanmar                                                    |      |
| Engine norm                                                       | Stage IIIA                                                |      |
| Engine model                                                      | 4TN107TF6SMU1                                             |      |
| Number of cylinders / Capacity of cylinders                       | 4 - 4567 cm <sup>3</sup>                                  |      |
| I.C. Engine power rating / Power                                  | 173 Hp / 127 kW                                           |      |
| Max. torque / Engine rotation                                     | 805 Nm@1500 rpm                                           |      |
| Engine cooling system                                             | Water                                                     |      |
| Number of batteries                                               | 2                                                         |      |
| Battery voltage                                                   | 12 V                                                      |      |
| Drawbar pull                                                      | 11770 daN                                                 |      |
| Transmission                                                      |                                                           |      |
| Transmission type                                                 | Hydrostatic                                               |      |
| Number of gears (forward / reverse)                               | 2/2                                                       |      |
| Max. travel speed                                                 | 30 km/h                                                   |      |
| Parking brake                                                     | Automatic negative parking brake                          |      |
| Service brake                                                     | Oil-immersed multi-discs braking on front &<br>axles      | rear |
| Gradeability (laden / unladen)                                    | 32.40 % / 55.40 %                                         |      |
| Hydraulics                                                        |                                                           |      |
| Hydraulic pump type                                               | Variable displacement pump                                |      |
| Hydraulic flow - Pressure                                         | 185 l/min - 350 bar                                       |      |
| Tank capacities                                                   |                                                           |      |
| Engine oil                                                        | 13                                                        |      |
| Fuel tank                                                         | 315                                                       |      |
| Noise and vibration                                               |                                                           |      |
| Noise to environment (LwA)                                        | 108 dB                                                    |      |
| Vibration on hands/arms                                           | < 2.50 m/s <sup>2</sup>                                   |      |
|                                                                   |                                                           |      |
| Noise at driving position (LpA) tested following NF EN 12053 norm | 75 dB                                                     |      |
| Miscellaneous                                                     |                                                           |      |
| Cab certification                                                 | Cabin ROPS - FOPS level 2                                 |      |
| Controls                                                          | JSM                                                       |      |
| Attachment recognition system (E-Reco)                            | Standard                                                  |      |

## MHT-X 10160 ST3A - Dimensional drawing