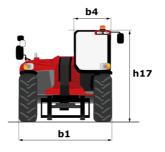

# **MHT-X 10160 ST3A**

|                                                                   | MHT-X 10160 ST 3A Gleated Off August 15, 2025 at 12.20 At | 101  |
|-------------------------------------------------------------------|-----------------------------------------------------------|------|
| Capacities                                                        | Metric                                                    |      |
| Max. capacity                                                     | 16000 kg                                                  |      |
| Load center of gravity                                            | c 600 mm                                                  |      |
| Max. lifting height                                               | 9.60 m                                                    |      |
| Maximum outreach                                                  | 5.20 m                                                    |      |
| Weight and dimensions                                             |                                                           |      |
| Overall length                                                    | l1 7.35 m                                                 |      |
| Unladen weight (with forks)                                       | 21500 kg                                                  |      |
| Ground clearance                                                  | m4 0.43 m                                                 |      |
| Wheelbase                                                         | y 3.37 m                                                  |      |
| Length to face of forks                                           | l2 6.15 m                                                 |      |
| Overall width                                                     | b1 2.48 m                                                 |      |
| Overall height                                                    | h17 2.99 m                                                |      |
| Overall cab width                                                 | b4 0.95 m                                                 |      |
| Tilt-up angle                                                     | a4 12 °                                                   |      |
| Tilt-down angle                                                   | a5 104 °                                                  |      |
| External turning radius (over tyres)                              | Wa1 5.20 m                                                |      |
| Forks length / width / section                                    | l / e / s 1200 mm x 180 mm x 75 mm                        |      |
|                                                                   | a9 9°                                                     |      |
| Frame leveling corrector Wheels                                   | a7 y                                                      |      |
| Standard tires                                                    | 17,5-R25                                                  |      |
|                                                                   |                                                           |      |
| Number of front wheels / rear wheels                              | 2/2                                                       |      |
| Drive wheels (front / rear)                                       | 2/2                                                       |      |
| Steering mode                                                     | 2 wheel steer, 4 wheel steer, Crab mode                   |      |
| Engine                                                            | Versee                                                    |      |
| Engine brand                                                      | Yanmar                                                    |      |
| Engine norm                                                       | Stage IIIA                                                |      |
| Engine model                                                      | 4TN107TF6SMU1                                             |      |
| Number of cylinders / Capacity of cylinders                       | 4 - 4567 cm <sup>3</sup>                                  |      |
| I.C. Engine power rating / Power                                  | 173 Hp / 127 kW                                           |      |
| Max. torque / Engine rotation                                     | 805 Nm@1500 rpm                                           |      |
| Engine cooling system                                             | Water                                                     |      |
| Number of batteries                                               | 2                                                         |      |
| Battery voltage                                                   | 12 V                                                      |      |
| Drawbar pull                                                      | 11770 daN                                                 |      |
| Transmission                                                      |                                                           |      |
| Transmission type                                                 | Hydrostatic                                               |      |
| Number of gears (forward / reverse)                               | 2/2                                                       |      |
| Max. travel speed                                                 | 30 km/h                                                   |      |
| Parking brake                                                     | Automatic negative parking brake                          |      |
| Service brake                                                     | Oil-immersed multi-discs braking on front &<br>axles      | rear |
| Gradeability (laden / unladen)                                    | 32.40 % / 55.40 %                                         |      |
| Hydraulics                                                        |                                                           |      |
| Hydraulic pump type                                               | Variable displacement pump                                |      |
| Hydraulic flow - Pressure                                         | 185 l/min - 350 bar                                       |      |
| Tank capacities                                                   |                                                           |      |
| Engine oil                                                        | 13                                                        |      |
| Fuel tank                                                         | 315                                                       |      |
| Noise and vibration                                               |                                                           |      |
| Noise to environment (LwA)                                        | 108 dB                                                    |      |
| Vibration on hands/arms                                           | < 2.50 m/s <sup>2</sup>                                   |      |
|                                                                   |                                                           |      |
| Noise at driving position (LpA) tested following NF EN 12053 norm | 75 dB                                                     |      |
| Miscellaneous                                                     |                                                           |      |
| Cab certification                                                 | Cabin ROPS - FOPS level 2                                 |      |
| Controls                                                          | JSM                                                       |      |
| Attachment recognition system (E-Reco)                            | Standard                                                  |      |