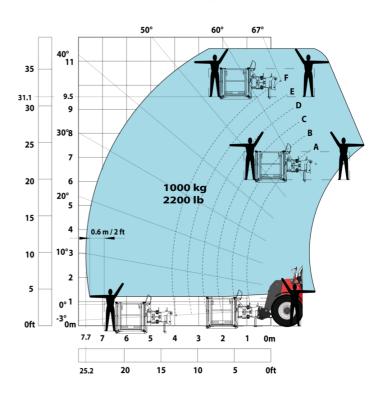

|
| Miscellaneous                                                     |                                                           |      |
| Cab certification                                                 | Cabin ROPS - FOPS level 2                                 |      |
| Controls                                                          | JSM                                                       |      |
| Attachment recognition system (E-Reco)                            | Standard                                                  |      |

## MHT-X 10160 ST3A - Dimensional drawing







### MHT-X 10160 ST3A - Load chart





#### Machine on tires with 3-hook jib 16000 kg (Metric)



#### Machine on tires with forks LC 1200 mm Metric



#### Machine on tires with platform Metric







Head Office B.P. 249 - 430 rue de l'Aubinière 44150 Ancenis Cedex - France Tel: +33 (0)2 40 09 10 11 - Fax: +33 (0)2 40 09 10 97 www.manitou.com



This publication provides a description of the configuration versions and options for Manitou products, which may differ for equipment. The equipment presented in this brochure may be part of a series, as an option, or it may not be available, depending on the versions. Manitou reserves the right, at any time and without notice, to amend the specifications described and represented. The specifications provided do not bind the manufacturer. For more details, please contact your Manitou agent. This is not a contractually binding document. The presentation of the products is not contractually binding. List of specifications non-exhaustive. T