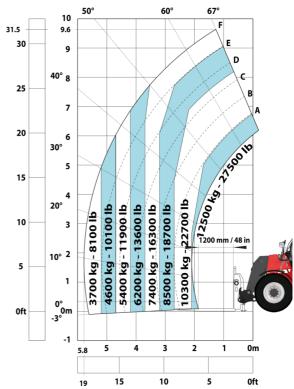

## Machine on tires with forks LC 1200 mm Metric

Machine on tires with 3-hook jib 16000 kg (Metric)

Machine on tires with platform Metric

Machine on tires with tire handler TH 51 (Metric)

15

10

5

0ft