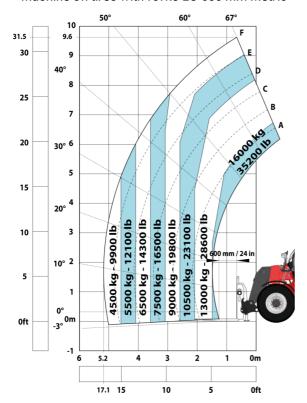

|
| Miscellaneous                                                     |                                                   |         |
| Cab certification                                                 | Cabin ROPS - FOPS level 2                         |         |
| Controls                                                          | JSM                                               |         |
| Attachment recognition system (E-Reco)                            | Standard                                          |         |
|                                                                   | - Ciandala                                        |         |

# MHT-X 10160 ST3A - Dimensional drawing







#### MHT-X 10160 ST3A - Load chart

#### Machine on tires with forks LC 600 mm Metric



## Machine on tires with forks LC 1200 mm Metric



Machine on tires with 3-hook jib 16000 kg (Metric)



Machine on tires with platform Metric



Machine on tires with tire handler TH 51 (Metric)



15

10

5

0ft

22.6 20

### Machine on tires with cylinder handler CH 4 (Metric)







#### **Head Office**

B.P. 249 - 430 rue de l'Aubinière 44150 Ancenis Cedex - France Tel: +33 (0)2 40 09 10 11 - Fax: +33 (0)2 40 09 10 97 www.manitou.com



This publication provides a description of the configuration versions and options for Manitou products, which may differ for equipment. The equipment presented in this brochure may be part of a series, as an option, or it may not be available, depending on the versions. Manitou reserves the right, at any time and without notice, to amend the specifi