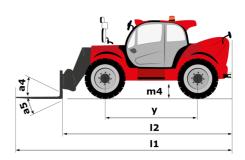

# MHT-X 10160 ST3A

| Opposition                                                        | · ·                                               |         |
|-------------------------------------------------------------------|---------------------------------------------------|---------|
| Capacities                                                        | Metric                                            |         |
| Max. capacity                                                     | 16000 kg                                          |         |
| Load center of gravity                                            | c 600 mm                                          |         |
| Max. lifting height                                               | 9.60 m                                            |         |
| Maximum outreach                                                  | 5.20 m                                            |         |
| Weight and dimensions                                             |                                                   |         |
| Overall length                                                    | I1 7.35 m                                         |         |
| Unladen weight (with forks)                                       | 21500 kg                                          |         |
| Ground clearance                                                  | m4 0.43 m                                         |         |
| Wheelbase                                                         | y 3.37 m                                          |         |
| Length to face of forks                                           | l2 6.15 m                                         |         |
| Overall width                                                     | b1 2.48 m                                         |         |
| Overall height                                                    | h17 2.99 m                                        |         |
| Overall cab width                                                 | b4 0.95 m                                         |         |
| Tilt-up angle                                                     | a4 12 °                                           |         |
| Tilt-down angle                                                   | a5 104°                                           |         |
| External turning radius (over tyres)                              | Wa1 5.20 m                                        |         |
| Forks length / width / section                                    | I / e / s 1200 mm x 180 mm x 75 mm                |         |
| Frame leveling corrector                                          | a9 9°                                             |         |
| Wheels                                                            |                                                   |         |
| Standard tires                                                    | 17,5-R25                                          |         |
| Number of front wheels / rear wheels                              | 2/2                                               |         |
| Drive wheels (front / rear)                                       | 2/2                                               |         |
| Steering mode                                                     | 2 wheel steer, 4 wheel steer, Crab m              | nda     |
| Engine                                                            | 2 wheel steel, 4 wheel steel, olds the            | Jue     |
| Engine brand                                                      | Yanmar                                            |         |
| •                                                                 |                                                   |         |
| Engine norm                                                       | Stage IIIA                                        |         |
| Engine model                                                      | 4TN107TT-6SMU1                                    |         |
| Number of cylinders / Capacity of cylinders                       | 4 - 4567 cm <sup>3</sup>                          |         |
| I.C. Engine power rating / Power                                  | 173 Hp / 127 kW                                   |         |
| Max. torque / Engine rotation                                     | 805 Nm@1500 rpm                                   |         |
| Engine cooling system                                             | Water                                             |         |
| Number of batteries                                               | 2                                                 |         |
| Battery voltage                                                   | 12 V                                              |         |
| Drawbar pull                                                      | 11770 daN                                         |         |
| Transmission                                                      |                                                   |         |
| Transmission type                                                 | Hydrostatic                                       |         |
| Number of gears (forward / reverse)                               | 2/2                                               |         |
| Max. travel speed                                                 | 30 km/h                                           |         |
| Parking brake                                                     | Automatic negative parking brake                  |         |
| Service brake                                                     | Oil-immersed multi-discs braking on fror<br>axles | t & rea |
| Gradeability (laden / unladen)                                    | 32.40 % / 55.40 %                                 |         |
| Hydraulics                                                        |                                                   |         |
| Hydraulic pump type                                               | Variable displacement pump                        |         |
| Hydraulic flow - Pressure                                         | 185 I/min - 350 bar                               |         |
| Tank capacities                                                   |                                                   |         |
| Engine oil                                                        | 13                                                |         |
| Fuel tank                                                         | 315                                               |         |
| Noise and vibration                                               |                                                   |         |
| Noise to environment (LwA)                                        | 108 dB                                            |         |
| Vibration on hands/arms                                           | < 2.50 m/s <sup>2</sup>                           |         |
| Noise at driving position (LpA) tested following NF EN 12053 norm | 75 dB                                             |         |
| Miscellaneous                                                     |                                                   |         |
| Cab certification                                                 | Cabin ROPS - FOPS level 2                         |         |
| Controls                                                          | JSM                                               |         |
| Attachment recognition system (E-Reco)                            | Standard                                          |         |
|                                                                   | - Ciandala                                        |         |

# MHT-X 10160 ST3A - Dimensional drawing