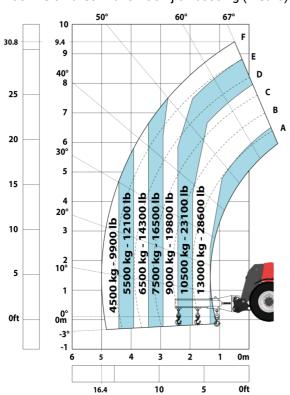

|         |
| Cab certification                                                 | Cabin ROPS - FOPS level 2                         |         |
| Controls                                                          | JSM                                               |         |
| Attachment recognition system (E-Reco)                            | Standard                                          |         |
|                                                                   | - Ciandala                                        |         |

# MHT-X 10160 ST3A - Dimensional drawing







#### MHT-X 10160 ST3A - Load chart

#### Machine on tires with forks LC 600 mm Metric



## Machine on tires with forks LC 1200 mm Metric



Machine on tires with 3-hook jib 16000 kg (Metric)



Machine on tires with platform Metric



Machine on tires with tire handler TH 51 (Metric)



15

10

5

0ft

22.6 20

### Machine on tires with cylinder handler CH 4 (Metric)







#### **Head Office**

B.P. 249 - 430 rue de l'Aubinière 44150 Ancenis Cedex - France Tel: +33 (0)2 40 09 10 11 - Fax: +33 (0)2 40 09 10 97 www.manitou.com



This publication provides a description of the configuration versions and options for Manitou products, which may differ for equipment. The equipment presented in this brochure may be part of a series, as an option, or it may not be available, depending on the versions. Manitou reserves the right, at any time and without notice, to amend the specifications described and represented. The specifications provided do not bind the manufacturer. For more deta