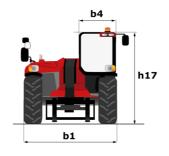

# MHT-X 10160 ST3A

| Opposition                                                        | · ·                                               |         |
|-------------------------------------------------------------------|---------------------------------------------------|---------|
| Capacities                                                        | Metric                                            |         |
| Max. capacity                                                     | 16000 kg                                          |         |
| Load center of gravity                                            | c 600 mm                                          |         |
| Max. lifting height                                               | 9.60 m                                            |         |
| Maximum outreach                                                  | 5.20 m                                            |         |
| Weight and dimensions                                             |                                                   |         |
| Overall length                                                    | I1 7.35 m                                         |         |
| Unladen weight (with forks)                                       | 21500 kg                                          |         |
| Ground clearance                                                  | m4 0.43 m                                         |         |
| Wheelbase                                                         | y 3.37 m                                          |         |
| Length to face of forks                                           | l2 6.15 m                                         |         |
| Overall width                                                     | b1 2.48 m                                         |         |
| Overall height                                                    | h17 2.99 m                                        |         |
| Overall cab width                                                 | b4 0.95 m                                         |         |
| Tilt-up angle                                                     | a4 12 °                                           |         |
| Tilt-down angle                                                   | a5 104°                                           |         |
| External turning radius (over tyres)                              | Wa1 5.20 m                                        |         |
| Forks length / width / section                                    | I / e / s 1200 mm x 180 mm x 75 mm                |         |
| Frame leveling corrector                                          | a9 9°                                             |         |
| Wheels                                                            |                                                   |         |
| Standard tires                                                    | 17,5-R25                                          |         |
| Number of front wheels / rear wheels                              | 2/2                                               |         |
| Drive wheels (front / rear)                                       | 2/2                                               |         |
| Steering mode                                                     | 2 wheel steer, 4 wheel steer, Crab m              | nda     |
| Engine                                                            | 2 wheel steel, 4 wheel steel, olds the            | Jue     |
| Engine brand                                                      | Yanmar                                            |         |
| •                                                                 |                                                   |         |
| Engine norm                                                       | Stage IIIA                                        |         |
| Engine model                                                      | 4TN107TT-6SMU1                                    |         |
| Number of cylinders / Capacity of cylinders                       | 4 - 4567 cm <sup>3</sup>                          |         |
| I.C. Engine power rating / Power                                  | 173 Hp / 127 kW                                   |         |
| Max. torque / Engine rotation                                     | 805 Nm@1500 rpm                                   |         |
| Engine cooling system                                             | Water                                             |         |
| Number of batteries                                               | 2                                                 |         |
| Battery voltage                                                   | 12 V                                              |         |
| Drawbar pull                                                      | 11770 daN                                         |         |
| Transmission                                                      |                                                   |         |
| Transmission type                                                 | Hydrostatic                                       |         |
| Number of gears (forward / reverse)                               | 2/2                                               |         |
| Max. travel speed                                                 | 30 km/h                                           |         |
| Parking brake                                                     | Automatic negative parking brake                  |         |
| Service brake                                                     | Oil-immersed multi-discs braking on fror<br>axles | t & rea |
| Gradeability (laden / unladen)                                    | 32.40 % / 55.40 %                                 |         |
| Hydraulics                                                        |                                                   |         |
| Hydraulic pump type                                               | Variable displacement pump                        |         |
| Hydraulic flow - Pressure                                         | 185 I/min - 350 bar                               |         |
| Tank capacities                                                   |                                                   |         |
| Engine oil                                                        | 13                                                |         |
| Fuel tank                                                         | 315                                               |         |
| Noise and vibration                                               |                                                   |         |
| Noise to environment (LwA)                                        | 108 dB                                            |         |
| Vibration on hands/arms                                           | < 2.50 m/s <sup>2</sup>                           |         |
| Noise at driving position (LpA) tested following NF EN 12053 norm | 75 dB                                             |         |
| Miscellaneous                                                     |                                                   |         |
| Cab certification                                                 | Cabin ROPS - FOPS level 2                         |         |
| Controls                                                          | JSM                                               |         |
| Attachment recognition system (E-Reco)                            | Standard                                          |         |
|                                                                   | - Ciandala                                        |         |