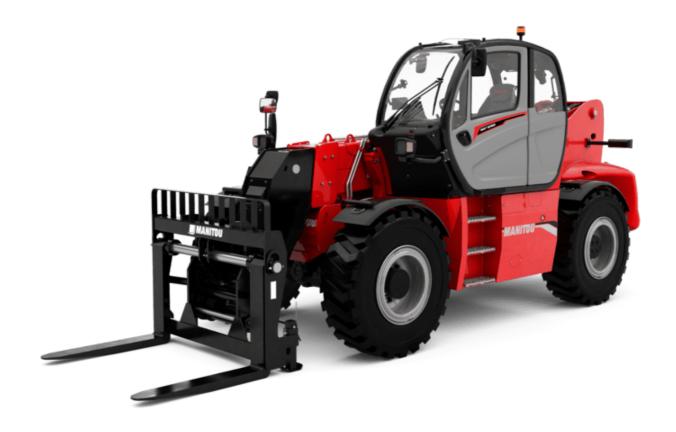

# MHT-X 10160 ST3A

| Opposition                                                        | · ·                                               |         |
|-------------------------------------------------------------------|---------------------------------------------------|---------|
| Capacities                                                        | Metric                                            |         |
| Max. capacity                                                     | 16000 kg                                          |         |
| Load center of gravity                                            | c 600 mm                                          |         |
| Max. lifting height                                               | 9.60 m                                            |         |
| Maximum outreach                                                  | 5.20 m                                            |         |
| Weight and dimensions                                             |                                                   |         |
| Overall length                                                    | I1 7.35 m                                         |         |
| Unladen weight (with forks)                                       | 21500 kg                                          |         |
| Ground clearance                                                  | m4 0.43 m                                         |         |
| Wheelbase                                                         | y 3.37 m                                          |         |
| Length to face of forks                                           | l2 6.15 m                                         |         |
| Overall width                                                     | b1 2.48 m                                         |         |
| Overall height                                                    | h17 2.99 m                                        |         |
| Overall cab width                                                 | b4 0.95 m                                         |         |
| Tilt-up angle                                                     | a4 12 °                                           |         |
| Tilt-down angle                                                   | a5 104°                                           |         |
| External turning radius (over tyres)                              | Wa1 5.20 m                                        |         |
| Forks length / width / section                                    | I / e / s 1200 mm x 180 mm x 75 mm                |         |
| Frame leveling corrector                                          | a9 9°                                             |         |
| Wheels                                                            |                                                   |         |
| Standard tires                                                    | 17,5-R25                                          |         |
| Number of front wheels / rear wheels                              | 2/2                                               |         |
| Drive wheels (front / rear)                                       | 2/2                                               |         |
| Steering mode                                                     | 2 wheel steer, 4 wheel steer, Crab m              | nda     |
| Engine                                                            | 2 wheel steel, 4 wheel steel, olds the            | Jue     |
| Engine brand                                                      | Yanmar                                            |         |
| •                                                                 |                                                   |         |
| Engine norm                                                       | Stage IIIA                                        |         |
| Engine model                                                      | 4TN107TT-6SMU1                                    |         |
| Number of cylinders / Capacity of cylinders                       | 4 - 4567 cm <sup>3</sup>                          |         |
| I.C. Engine power rating / Power                                  | 173 Hp / 127 kW                                   |         |
| Max. torque / Engine rotation                                     | 805 Nm@1500 rpm                                   |         |
| Engine cooling system                                             | Water                                             |         |
| Number of batteries                                               | 2                                                 |         |
| Battery voltage                                                   | 12 V                                              |         |
| Drawbar pull                                                      | 11770 daN                                         |         |
| Transmission                                                      |                                                   |         |
| Transmission type                                                 | Hydrostatic                                       |         |
| Number of gears (forward / reverse)                               | 2/2                                               |         |
| Max. travel speed                                                 | 30 km/h                                           |         |
| Parking brake                                                     | Automatic negative parking brake                  |         |
| Service brake                                                     | Oil-immersed multi-discs braking on fror<br>axles | t & rea |
| Gradeability (laden / unladen)                                    | 32.40 % / 55.40 %                                 |         |
| Hydraulics                                                        |                                                   |         |
| Hydraulic pump type                                               | Variable displacement pump                        |         |
| Hydraulic flow - Pressure                                         | 185 I/min - 350 bar                               |         |
| Tank capacities                                                   |                                                   |         |
| Engine oil                                                        | 13                                                |         |
| Fuel tank                                                         | 315                                               |         |
| Noise and vibration                                               |                                                   |         |
| Noise to environment (LwA)                                        | 108 dB                                            |         |
| Vibration on hands/arms                                           | < 2.50 m/s <sup>2</sup>                           |         |
| Noise at driving position (LpA) tested following NF EN 12053 norm | 75 dB                                             |         |
| Miscellaneous                                                     |                                                   |         |
| Cab certification                                                 | Cabin ROPS - FOPS level 2                         |         |
| Controls                                                          | JSM                                               |         |
| Attachment recognition system (E-Reco)                            | Standard                                          |         |
|                                                                   | - Ciandala                                        |         |