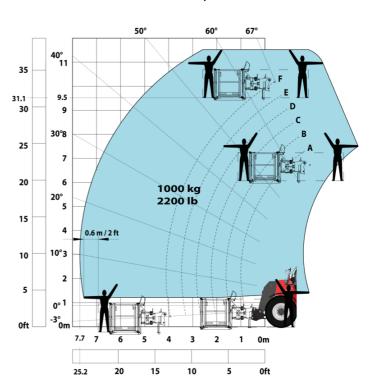

## Machine on tires with forks LC 1200 mm Metric

Machine on tires with 3-hook jib 16000 kg (Metric)

Machine on tires with platform Metric

Machine on tires with tire handler TH 51 (Metric)

15

10

5

0ft