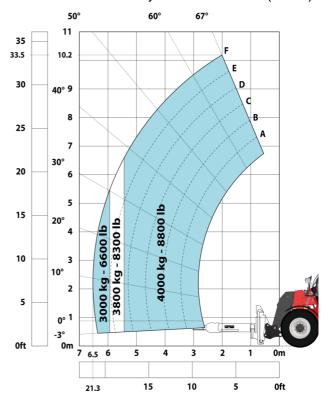

## Machine on tires with forks LC 1200 mm Metric

Machine on tires with 3-hook jib 16000 kg (Metric)

Machine on tires with platform Metric

Machine on tires with tire handler TH 51 (Metric)

15

10

5

0ft