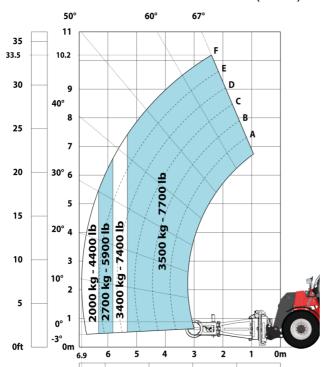

#### MHT-X 10160 ST3A - Load chart

#### Machine on tires with forks LC 600 mm Metric