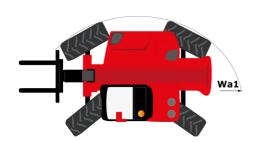

ested following NF EN 12053 norm | 75 dB                                             |         |
| Miscellaneous                                                     |                                                   |         |
| Cab certification                                                 | Cabin ROPS - FOPS level 2                         |         |
| Controls                                                          | JSM                                               |         |
| Attachment recognition system (E-Reco)                            | Standard                                          |         |
|                                                                   | - Ciandala                                        |         |

# MHT-X 10160 ST3A - Dimensional drawing







#### MHT-X 10160 ST3A - Load chart

#### Machine on tires with forks LC 600 mm Metric



## Machine on tires with forks LC 1200 mm Metric



Machine on tires with 3-hook jib 16000 kg (Metric)



Machine on tires with platform Metric



Machine on tires with tire handler TH 51 (Metric)



15

10

5

0ft

22.6 20

### Machine on tires with cylinder handler CH 4 (Metric)







#### **Head Office**

B.P. 249 - 430 rue de l'Aubinière 44150 Ancenis Cedex - France Tel: +33 (0)2 40 09 10 11 - Fax: +33 (0)2 40 09 10 97 www.manitou.com



This publication provides a description of the configuration versions and options for Manitou products, which may differ for equipment. The equipment presented in this brochure may be part of a series, as an option, or it may not be available, depending on t