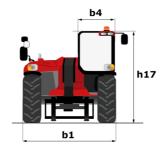

## MHT-X 10160 ST3A - Dimensional drawing

# MHT-X 10160 ST3A

|                                                                                                                 | MHT-X 10160 ST3A Created on June 17, 2025 at 7:19 A |
|-----------------------------------------------------------------------------------------------------------------|-----------------------------------------------------|
| Capacities                                                                                                      | Metric                                              |
| Max. capacity                                                                                                   | 16000 kg                                            |
| Load center of gravity                                                                                          | c 600 mm                                            |
| Max. lifting height                                                                                             | 9.60 m                                              |
| Maximum outreach                                                                                                | 5.20 m                                              |
| Weight and dimensions                                                                                           |                                                     |
| Overall length                                                                                                  | l1 7.35 m                                           |
| Unladen weight (with forks)                                                                                     | 21500 kg                                            |
| Ground clearance                                                                                                | m4 0.43 m                                           |
| Wheelbase                                                                                                       | y 3.37 m                                            |
| Length to face of forks                                                                                         | l2 6.15 m                                           |
| Overall width                                                                                                   | b1 2.48 m                                           |
| Overall height                                                                                                  | h17 2.99 m                                          |
| Overall cab width                                                                                               | b4 0.95 m                                           |
| Tilt-up angle                                                                                                   | a4 12°                                              |
|                                                                                                                 | a5 104 °                                            |
| Tilt-down angle                                                                                                 |                                                     |
| External turning radius (over tyres)                                                                            | Wa1 5.20 m                                          |
| Forks length / width / section                                                                                  | I / e / s 1200 mm x 180 mm x 75 mm                  |
| Frame leveling corrector                                                                                        | a9 9 °                                              |
| Wheels                                                                                                          |                                                     |
| Standard tires                                                                                                  | 17,5-R25                                            |
| Number of front wheels / rear wheels                                                                            | 2/2                                                 |
| Drive wheels (front / rear)                                                                                     | 2/2                                                 |
| Steering mode                                                                                                   | 2 wheel steer, 4 wheel steer, Crab mo               |
| Engine |                                                     |
| Engine brand                                                                                                    | Yanmar                                              |
| Engine norm                                                                                                     | Stage IIIA                                          |
| Engine model                                                                                                    | 4TN107TT-6SMU1                                      |
| Number of cylinders / Capacity of cylinders                                                                     | 4 - 4567 cm³                                        |
| I.C. Engine power rating / Power                                                                                | 173 Hp / 127 kW                                     |
| Max. torque / Engine rotation                                                                                   | 805 Nm@1500 rpm                                     |
| Engine cooling system                                                                                           | Water                                               |
| Number of batteries                                                                                             | 2                                                   |
| Battery voltage                                                                                                 | 12 V                                                |
| Drawbar pull                                                                                                    | 11770 daN                                           |
| Transmission                                                                                                    |                                                     |
| Transmission type                                                                                               | Hydrostatic                                         |
| Number of gears (forward / reverse)                                                                             | 2/2                                                 |
| Max. travel speed                                                                                               | 30 km/h                                             |
| Parking brake                                                                                                   | Automatic negative parking brake                    |
| Service brake                                                                                                   | Oil-immersed multi-discs braking on front<br>axles  |
| Gradeability (laden / unladen)                                                                                  | 32.40 % / 55.40 %                                   |
|                                                                                                                 | 32.40 % / 33.40 %                                   |
| Hydraulics                                                                                                      | Verteble displacement                               |
| Hydraulic pump type                                                                                             | Variable displacement pump                          |
| Hydraulic flow - Pressure                                                                                       | 185 l/min - 350 bar                                 |
| Tank capacities                                                                                                 |                                                     |
| Engine oil                                                                                                      | 131                                                 |
| Fuel tank                                                                                                       | 315 l                                               |
| Noise and vibration                                                                                             |                                                     |
| Noise to environment (LwA)                                                                                      | 108 dB                                              |
| Vibration on hands/arms                                                                                         | < 2.50 m/s²                                         |
| Noise at driving position (LpA) tested following NF EN 12053 norm                                               | 75 dB                                               |
| Miscellaneous                                                                                                   |                                                     |
| Cab certification                                                                                               | Cabin ROPS - FOPS level 2                           |
| Controls                                                                                                        | JSM                                                 |
| Attachment recognition system (E-Reco)                                                                          | Standard                                            |
|                                                                                                                 |                                                     |