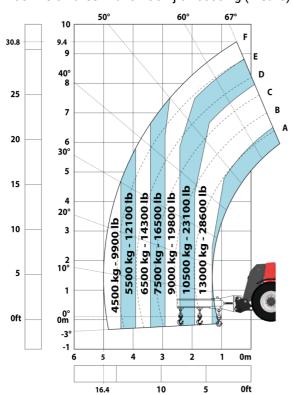

#### Machine on tires with 3-hook jib 16000 kg (Metric)

Machine on tires with platform Metric

15

10

5

0ft

22.6 20