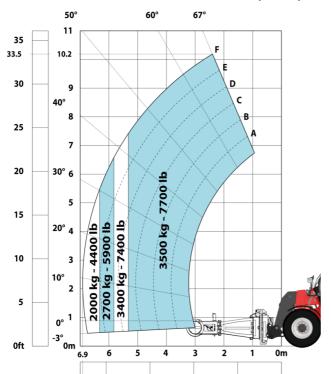

ntrols                                                                                                        | JSM                                                 |
| Attachment recognition system (E-Reco)                                                                          | Standard                                            |
|                                                                                                                 |                                                     |

## MHT-X 10160 ST3A - Dimensional drawing







### MHT-X 10160 ST3A - Load chart

#### Machine on tires with forks LC 600 mm Metric



#### Machine on tires with forks LC 1200 mm Metric



#### Machine on tires with 3-hook jib 16000 kg (Metric)



Machine on tires with platform Metric







15

10

5

0ft

22.6 20

### Machine on tires with cylinder handler CH 4 (Metric)







#### **Head Office**

B.P. 249 - 430 rue de l'Aubinière 44150 Ancenis Cedex - France Tel: +33 (0)2 40 09 10 11 - Fax: +33 (0)2 40 09 10 97 www.manitou.com



This publication provides a description of the configuration versions and options for Manitou products, which may differ for equipment. The equipment presented in this brochure may be part of a series, as an option, or it may not be available, depending on the versions. Manitou reserves the right, at any time and without notice, to amend the specifications described and represented. The specifications provided do not bind the manufacturer. For more details, please contact your Manitou agent. This is not a contractually binding document. The pres