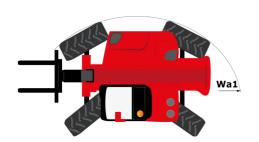

## MHT-X 10160 ST3A - Dimensional drawing

# MHT-X 10160 ST3A

|                                                                                                                 | MHT-X 10160 ST3A Created on June 17, 2025 at 7:19 A |
|-----------------------------------------------------------------------------------------------------------------|-----------------------------------------------------|
| Capacities                                                                                                      | Metric                                              |
| Max. capacity                                                                                                   | 16000 kg                                            |
| Load center of gravity                                                                                          | c 600 mm                                            |
| Max. lifting height                                                                                             | 9.60 m                                              |
| Maximum outreach                                                                                                | 5.20 m                                              |
| Weight and dimensions                                                                                           |                                                     |
| Overall length                                                                                                  | l1 7.35 m                                           |
| Unladen weight (with forks)                                                                                     | 21500 kg                                            |
| Ground clearance                                                                                                | m4 0.43 m                                           |
| Wheelbase                                                                                                       | y 3.37 m                                            |
| Length to face of forks                                                                                         | l2 6.15 m                                           |
| Overall width                                                                                                   | b1 2.48 m                                           |
| Overall height                                                                                                  | h17 2.99 m                                          |
| Overall cab width                                                                                               | b4 0.95 m                                           |
| Tilt-up angle                                                                                                   | a4 12°                                              |
|                                                                                                                 | a5 104 °                                            |
| Tilt-down angle                                                                                                 |                                                     |
| External turning radius (over tyres)                                                                            | Wa1 5.20 m                                          |
| Forks length / width / section                                                                                  | I / e / s 1200 mm x 180 mm x 75 mm                  |
| Frame leveling corrector                                                                                        | a9 9 °                                              |
| Wheels                                                                                                          |                                                     |
| Standard tires                                                                                                  | 17,5-R25                                            |
| Number of front wheels / rear wheels                                                                            | 2/2                                                 |
| Drive wheels (front / rear)                                                                                     | 2/2                                                 |
| Steering mode                                                                                                   | 2 wheel steer, 4 wheel steer, Crab mo               |
| Engine |                                                     |
| Engine brand                                                                                                    | Yanmar                                              |
| Engine norm                                                                                                     | Stage IIIA                                          |
| Engine model                                                                                                    | 4TN107TT-6SMU1                                      |
| Number of cylinders / Capacity of cylinders                                                                     | 4 - 4567 cm³                                        |
| I.C. Engine power rating / Power                                                                                | 173 Hp / 127 kW                                     |
| Max. torque / Engine rotation                                                                                   | 805 Nm@1500 rpm                                     |
| Engine cooling system                                                                                           | Water                                               |
| Number of batteries                                                                                             | 2                                                   |
| Battery voltage                                                                                                 | 12 V                                                |
| Drawbar pull                                                                                                    | 11770 daN                                           |
| Transmission                                                                                                    |                                                     |
| Transmission type                                                                                               | Hydrostatic                                         |
| Number of gears (forward / reverse)                                                                             | 2/2                                                 |
| Max. travel speed                                                                                               | 30 km/h                                             |
| Parking brake                                                                                                   | Automatic negative parking brake                    |
| Service brake                                                                                                   | Oil-immersed multi-discs braking on front<br>axles  |
| Gradeability (laden / unladen)                                                                                  | 32.40 % / 55.40 %                                   |
|                                                                                                                 | 32.40 % / 33.40 %                                   |
| Hydraulics                                                                                                      | Verteble displacement                               |
| Hydraulic pump type                                                                                             | Variable displacement pump                          |
| Hydraulic flow - Pressure                                                                                       | 185 l/min - 350 bar                                 |
| Tank capacities                                                                                                 |                                                     |
| Engine oil                                                                                                      | 131                                                 |
| Fuel tank                                                                                                       | 315 l                                               |
| Noise and vibration                                                                                             |                                                     |
| Noise to environment (LwA)                                                                                      | 108 dB                                              |
| Vibration on hands/arms                                                                                         | < 2.50 m/s²                                         |
| Noise at driving position (LpA) tested following NF EN 12053 norm                                               | 75 dB                                               |
| Miscellaneous                                                                                                   |                                                     |
| Cab certification                                                                                               | Cabin ROPS - FOPS level 2                           |
| Controls                                                                                                        | JSM                                                 |
| Attachment recognition system (E-Reco)                                                                          | Standard                                            |
|                                                                                                                 |                                                     |