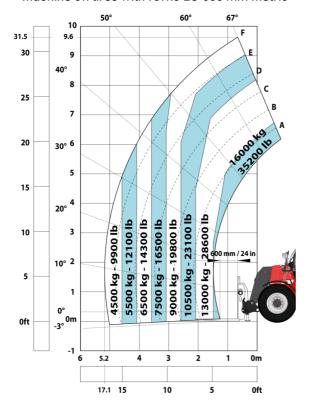

ion                                                                                               | Cabin ROPS - FOPS level 2                           |
| Controls                                                                                                        | JSM                                                 |
| Attachment recognition system (E-Reco)                                                                          | Standard                                            |
|                                                                                                                 |                                                     |

## MHT-X 10160 ST3A - Dimensional drawing







### MHT-X 10160 ST3A - Load chart

#### Machine on tires with forks LC 600 mm Metric



#### Machine on tires with forks LC 1200 mm Metric



#### Machine on tires with 3-hook jib 16000 kg (Metric)



Machine on tires with platform Metric







15

10

5

0ft

22.6 20

### Machine on tires with cylinder handler CH 4 (Metric)







#### **Head Office**

B.P. 249 - 430 rue de l'Aubinière 44150 Ancenis Cedex - France Tel: +33 (0)2 40 09 10 11 - Fax: +33 (0)2 40 09 10 97 www.manitou.com



This publication provides a description of the configuration versions and options for Manitou products, which may differ for equipment. The equipment presented in this brochure may be part of a series, as an option, or it may not be available, depending on the versions. Manitou reserves the right, at any time and without notice, to amend the specifications described and represented. The spe