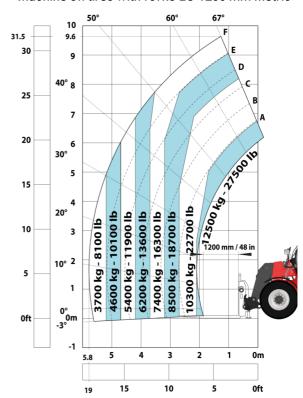

| Cabin ROPS - FOPS level 2                           |
| Controls                                                                                                        | JSM                                                 |
| Attachment recognition system (E-Reco)                                                                          | Standard                                            |
|                                                                                                                 |                                                     |

## MHT-X 10160 ST3A - Dimensional drawing







### MHT-X 10160 ST3A - Load chart

#### Machine on tires with forks LC 600 mm Metric



#### Machine on tires with forks LC 1200 mm Metric



#### Machine on tires with 3-hook jib 16000 kg (Metric)



Machine on tires with platform Metric







15

10

5

0ft

22.6 20

### Machine on tires with cylinder handler CH 4 (Metric)







#### **Head Office**

B.P. 249 - 430 rue de l'Aubinière 44150 Ancenis Cedex - France Tel: +33 (0)2 40 09 10 11 - Fax: +33 (0)2 40 09 10 97 www.manitou.com



This publication provides a description of the configuration versions and options for Manitou products, which may differ for equipment. The equipment presented in this brochure may be part of a series, as an option, or it may not be available, depending on the versions. Manitou reserves the right, at any time and without notice, to amend the specifications described and represented. The specifications provided do not bind the manufacturer. For