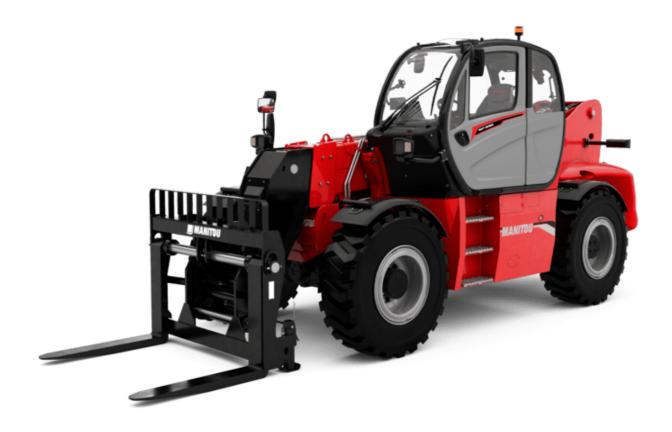

# MHT-X 10160 ST3A

|                                                                                                                 | MHT-X 10160 ST3A Created on June 17, 2025 at 7:19 A |
|-----------------------------------------------------------------------------------------------------------------|-----------------------------------------------------|
| Capacities                                                                                                      | Metric                                              |
| Max. capacity                                                                                                   | 16000 kg                                            |
| Load center of gravity                                                                                          | c 600 mm                                            |
| Max. lifting height                                                                                             | 9.60 m                                              |
| Maximum outreach                                                                                                | 5.20 m                                              |
| Weight and dimensions                                                                                           |                                                     |
| Overall length                                                                                                  | l1 7.35 m                                           |
| Unladen weight (with forks)                                                                                     | 21500 kg                                            |
| Ground clearance                                                                                                | m4 0.43 m                                           |
| Wheelbase                                                                                                       | y 3.37 m                                            |
| Length to face of forks                                                                                         | l2 6.15 m                                           |
| Overall width                                                                                                   | b1 2.48 m                                           |
| Overall height                                                                                                  | h17 2.99 m                                          |
| Overall cab width                                                                                               | b4 0.95 m                                           |
| Tilt-up angle                                                                                                   | a4 12°                                              |
|                                                                                                                 | a5 104 °                                            |
| Tilt-down angle                                                                                                 |                                                     |
| External turning radius (over tyres)                                                                            | Wa1 5.20 m                                          |
| Forks length / width / section                                                                                  | I / e / s 1200 mm x 180 mm x 75 mm                  |
| Frame leveling corrector                                                                                        | a9 9 °                                              |
| Wheels                                                                                                          |                                                     |
| Standard tires                                                                                                  | 17,5-R25                                            |
| Number of front wheels / rear wheels                                                                            | 2/2                                                 |
| Drive wheels (front / rear)                                                                                     | 2/2                                                 |
| Steering mode                                                                                                   | 2 wheel steer, 4 wheel steer, Crab mo               |
| Engine |                                                     |
| Engine brand                                                                                                    | Yanmar                                              |
| Engine norm                                                                                                     | Stage IIIA                                          |
| Engine model                                                                                                    | 4TN107TT-6SMU1                                      |
| Number of cylinders / Capacity of cylinders                                                                     | 4 - 4567 cm³                                        |
| I.C. Engine power rating / Power                                                                                | 173 Hp / 127 kW                                     |
| Max. torque / Engine rotation                                                                                   | 805 Nm@1500 rpm                                     |
| Engine cooling system                                                                                           | Water                                               |
| Number of batteries                                                                                             | 2                                                   |
| Battery voltage                                                                                                 | 12 V                                                |
| Drawbar pull                                                                                                    | 11770 daN                                           |
| Transmission                                                                                                    |                                                     |
| Transmission type                                                                                               | Hydrostatic                                         |
| Number of gears (forward / reverse)                                                                             | 2/2                                                 |
| Max. travel speed                                                                                               | 30 km/h                                             |
| Parking brake                                                                                                   | Automatic negative parking brake                    |
| Service brake                                                                                                   | Oil-immersed multi-discs braking on front<br>axles  |
| Gradeability (laden / unladen)                                                                                  | 32.40 % / 55.40 %                                   |
|                                                                                                                 | 32.40 % / 33.40 %                                   |
| Hydraulics                                                                                                      | Verteble displacement                               |
| Hydraulic pump type                                                                                             | Variable displacement pump                          |
| Hydraulic flow - Pressure                                                                                       | 185 l/min - 350 bar                                 |
| Tank capacities                                                                                                 |                                                     |
| Engine oil                                                                                                      | 131                                                 |
| Fuel tank                                                                                                       | 315 l                                               |
| Noise and vibration                                                                                             |                                                     |
| Noise to environment (LwA)                                                                                      | 108 dB                                              |
| Vibration on hands/arms                                                                                         | < 2.50 m/s²                                         |
| Noise at driving position (LpA) tested following NF EN 12053 norm                                               | 75 dB                                               |
| Miscellaneous                                                                                                   |                                                     |
| Cab certification                                                                                               | Cabin ROPS - FOPS level 2                           |
| Controls                                                                                                        | JSM                                                 |
| Attachment recognition system (E-Reco)                                                                          | Standard                                            |
|                                                                                                                 |                                                     |