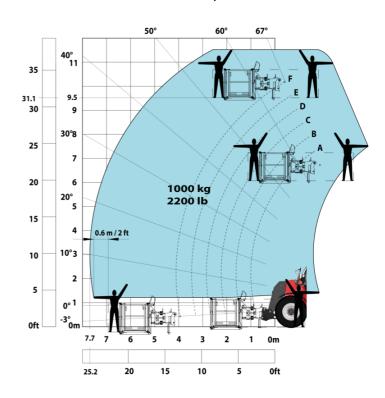

| Controls                                                                                                        | JSM                                                 |
| Attachment recognition system (E-Reco)                                                                          | Standard                                            |
|                                                                                                                 |                                                     |

## MHT-X 10160 ST3A - Dimensional drawing







### MHT-X 10160 ST3A - Load chart

#### Machine on tires with forks LC 600 mm Metric



#### Machine on tires with forks LC 1200 mm Metric



#### Machine on tires with 3-hook jib 16000 kg (Metric)



Machine on tires with platform Metric







15

10

5

0ft

22.6 20

### Machine on tires with cylinder handler CH 4 (Metric)







#### **Head Office**

B.P. 249 - 430 rue de l'Aubinière 44150 Ancenis Cedex - France Tel: +33 (0)2 40 09 10 11 - Fax: +33 (0)2 40 09 10 97 www.manitou.com



This publication provides a description of the configuration versions and options for Manitou products, which may differ for equipment. The equipment presented in this brochure may be part of a series, as an option, or it may not be available, depending on the versions. Manitou reserves the right, at any time and without notice, to amend the specifications described and represented. The specifications provided do not bind the manufacturer. For more details, please contact your Manitou agent. This is not a contractually binding document. The