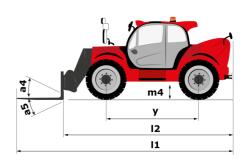

## MHT-X 10160 ST3A - Dimensional drawing

# MHT-X 10160 ST3A

|                                                                                                                 | MHT-X 10160 ST3A Created on June 17, 2025 at 7:19 A |
|-----------------------------------------------------------------------------------------------------------------|-----------------------------------------------------|
| Capacities                                                                                                      | Metric                                              |
| Max. capacity                                                                                                   | 16000 kg                                            |
| Load center of gravity                                                                                          | c 600 mm                                            |
| Max. lifting height                                                                                             | 9.60 m                                              |
| Maximum outreach                                                                                                | 5.20 m                                              |
| Weight and dimensions                                                                                           |                                                     |
| Overall length                                                                                                  | l1 7.35 m                                           |
| Unladen weight (with forks)                                                                                     | 21500 kg                                            |
| Ground clearance                                                                                                | m4 0.43 m                                           |
| Wheelbase                                                                                                       | y 3.37 m                                            |
| Length to face of forks                                                                                         | l2 6.15 m                                           |
| Overall width                                                                                                   | b1 2.48 m                                           |
| Overall height                                                                                                  | h17 2.99 m                                          |
| Overall cab width                                                                                               | b4 0.95 m                                           |
| Tilt-up angle                                                                                                   | a4 12°                                              |
|                                                                                                                 | a5 104 °                                            |
| Tilt-down angle                                                                                                 |                                                     |
| External turning radius (over tyres)                                                                            | Wa1 5.20 m                                          |
| Forks length / width / section                                                                                  | I / e / s 1200 mm x 180 mm x 75 mm                  |
| Frame leveling corrector                                                                                        | a9 9 °                                              |
| Wheels                                                                                                          |                                                     |
| Standard tires                                                                                                  | 17,5-R25                                            |
| Number of front wheels / rear wheels                                                                            | 2/2                                                 |
| Drive wheels (front / rear)                                                                                     | 2/2                                                 |
| Steering mode                                                                                                   | 2 wheel steer, 4 wheel steer, Crab mo               |
| Engine |                                                     |
| Engine brand                                                                                                    | Yanmar                                              |
| Engine norm                                                                                                     | Stage IIIA                                          |
| Engine model                                                                                                    | 4TN107TT-6SMU1                                      |
| Number of cylinders / Capacity of cylinders                                                                     | 4 - 4567 cm³                                        |
| I.C. Engine power rating / Power                                                                                | 173 Hp / 127 kW                                     |
| Max. torque / Engine rotation                                                                                   | 805 Nm@1500 rpm                                     |
| Engine cooling system                                                                                           | Water                                               |
| Number of batteries                                                                                             | 2                                                   |
| Battery voltage                                                                                                 | 12 V                                                |
| Drawbar pull                                                                                                    | 11770 daN                                           |
| Transmission                                                                                                    |                                                     |
| Transmission type                                                                                               | Hydrostatic                                         |
| Number of gears (forward / reverse)                                                                             | 2/2                                                 |
| Max. travel speed                                                                                               | 30 km/h                                             |
| Parking brake                                                                                                   | Automatic negative parking brake                    |
| Service brake                                                                                                   | Oil-immersed multi-discs braking on front<br>axles  |
| Gradeability (laden / unladen)                                                                                  | 32.40 % / 55.40 %                                   |
|                                                                                                                 | 32.40 % / 33.40 %                                   |
| Hydraulics                                                                                                      | Verteble displacement                               |
| Hydraulic pump type                                                                                             | Variable displacement pump                          |
| Hydraulic flow - Pressure                                                                                       | 185 l/min - 350 bar                                 |
| Tank capacities                                                                                                 |                                                     |
| Engine oil                                                                                                      | 131                                                 |
| Fuel tank                                                                                                       | 315 l                                               |
| Noise and vibration                                                                                             |                                                     |
| Noise to environment (LwA)                                                                                      | 108 dB                                              |
| Vibration on hands/arms                                                                                         | < 2.50 m/s²                                         |
| Noise at driving position (LpA) tested following NF EN 12053 norm                                               | 75 dB                                               |
| Miscellaneous                                                                                                   |                                                     |
| Cab certification                                                                                               | Cabin ROPS - FOPS level 2                           |
| Controls                                                                                                        | JSM                                                 |
| Attachment recognition system (E-Reco)                                                                          | Standard                                            |
|                                                                                                                 |                                                     |