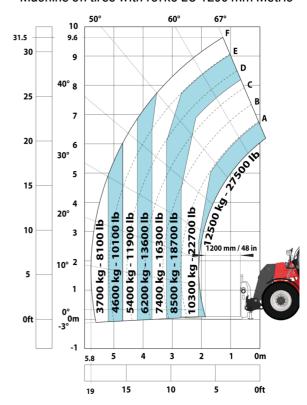

#### Machine on tires with forks LC 1200 mm Metric

Machine on tires with 3-hook jib 16000 kg (Metric)

Machine on tires with platform Metric