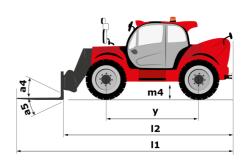

# MHT-X 10160 ST3A

|                                                                   | MHT-X 10160 ST3A | Created on August 1, 2025 at 6:51 PM U          |
|-------------------------------------------------------------------|------------------|-------------------------------------------------|
| Capacities                                                        |                  | Metric                                          |
| Max. capacity                                                     |                  | 16000 kg                                        |
| Load center of gravity                                            | С                | 600 mm                                          |
| Max. lifting height                                               |                  | 9.60 m                                          |
| Maximum outreach                                                  |                  | 5.20 m                                          |
| Weight and dimensions                                             |                  |                                                 |
| Overall length                                                    | l1               | 7.35 m                                          |
| Unladen weight (with forks)                                       |                  | 21500 kg                                        |
| Ground clearance                                                  | m4               | 0.43 m                                          |
| Wheelbase                                                         | у                | 3.37 m                                          |
| Length to face of forks                                           | 12               | 6.15 m                                          |
| Overall width                                                     | b1               | 2.48 m                                          |
| Overall height                                                    | h17              | 2.99 m                                          |
| Overall cab width                                                 | b4               | 0.95 m                                          |
| Tilt-up angle                                                     | a4               | 0.93 III                                        |
|                                                                   | a5               | 104 °                                           |
| Tilt-down angle                                                   |                  |                                                 |
| External turning radius (over tyres)                              | Wa1              | 5.20 m                                          |
| Forks length / width / section                                    | I / e / s        | 1200 mm x 180 mm x 75 mm                        |
| Frame leveling corrector                                          | a9               | 9 °                                             |
| Wheels                                                            |                  |                                                 |
| Standard tires                                                    |                  | 17,5-R25                                        |
| Number of front wheels / rear wheels                              |                  | 2/2                                             |
| Drive wheels (front / rear)                                       |                  | 2/2                                             |
| Steering mode                                                     |                  | 2 wheel steer, 4 wheel steer, Crab mode         |
| Engine                                                            |                  |                                                 |
| Engine brand                                                      |                  | Yanmar                                          |
| Engine norm                                                       |                  | Stage IIIA                                      |
| Engine model                                                      |                  | 4TN107TT-6SMU1                                  |
| Number of cylinders / Capacity of cylinders                       |                  | 4 - 4567 cm³                                    |
| I.C. Engine power rating / Power                                  |                  | 173 Hp / 127 kW                                 |
| Max. torque / Engine rotation                                     |                  | 805 Nm@1500 rpm                                 |
| Engine cooling system                                             |                  | Water                                           |
| Number of batteries                                               |                  | 2                                               |
| Battery voltage                                                   |                  | 12 V                                            |
| Drawbar pull                                                      |                  | 11770 daN                                       |
| Transmission                                                      |                  |                                                 |
| Transmission type                                                 |                  | Hydrostatic                                     |
| Number of gears (forward / reverse)                               |                  | 2 / 2                                           |
| Max. travel speed                                                 |                  | 30 km/h                                         |
| Parking brake                                                     |                  | Automatic negative parking brake                |
| Service brake                                                     |                  | Oil-immersed multi-discs braking on front & rea |
| Gradeability (laden / unladen)                                    |                  | axles<br>32.40 % / 55.40 %                      |
| Hydraulics                                                        |                  |                                                 |
| Hydraulic pump type                                               |                  | Variable displacement pump                      |
| Hydraulic flow - Pressure                                         |                  | 185 l/min - 350 bar                             |
| Tank capacities                                                   |                  |                                                 |
| Engine oil                                                        |                  | 13                                              |
| Fuel tank                                                         |                  | 315 I                                           |
| Noise and vibration                                               |                  |                                                 |
| Noise to environment (LwA)                                        |                  | 108 dB                                          |
| Vibration on hands/arms                                           |                  | < 2.50 m/s <sup>2</sup>                         |
| Noise at driving position (LpA) tested following NF EN 12053 norm |                  | 75 dB                                           |
| Miscellaneous                                                     |                  | 73 ub                                           |
|                                                                   |                  | Cohin DODG FODG lavel 2                         |
| Cab certification                                                 |                  | Cabin ROPS - FOPS level 2                       |
| Controls  Attack and a service of Dana's                          |                  | JSM                                             |
| Attachment recognition system (E-Reco)                            |                  | Standard                                        |

## MHT-X 10160 ST3A - Dimensional drawing