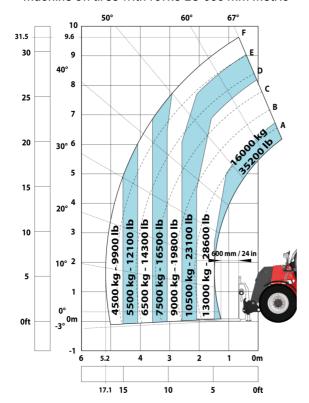

|                  | 73 ub                                           |
|                                                                   |                  | Cohin DODG FODG lavel 2                         |
| Cab certification                                                 |                  | Cabin ROPS - FOPS level 2                       |
| Controls  Attack and a service of Dana's                          |                  | JSM                                             |
| Attachment recognition system (E-Reco)                            |                  | Standard                                        |

## MHT-X 10160 ST3A - Dimensional drawing







#### MHT-X 10160 ST3A - Load chart

#### Machine on tires with forks LC 600 mm Metric



#### Machine on tires with forks LC 1200 mm Metric



Machine on tires with 3-hook jib 16000 kg (Metric)



Machine on tires with platform Metric







### Machine on tires with cylinder handler CH 4 (Metric)







#### **Head Office**

B.P. 249 - 430 rue de l'Aubinière 44150 Ancenis Cedex - France Tel: +33 (0)2 40 09 10 11 - Fax: +33 (0)2 40 09 10 97 www.manitou.com



This publication provides a description of the configuration versions and options for Manitou products, which may differ for equipment. The equipment presented in this brochure may be part of a series, as an option, or it may not be available, depending on the versions. Manitou reserves the right, at any time and without notice, to amend the specifications described and represented. The specifications provided do not bi