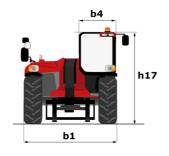

# MHT-X 10160 ST3A

|                                                                   | MHT-X 10160 ST3A | Created on August 1, 2025 at 6:51 PM U          |
|-------------------------------------------------------------------|------------------|-------------------------------------------------|
| Capacities                                                        |                  | Metric                                          |
| Max. capacity                                                     |                  | 16000 kg                                        |
| Load center of gravity                                            | С                | 600 mm                                          |
| Max. lifting height                                               |                  | 9.60 m                                          |
| Maximum outreach                                                  |                  | 5.20 m                                          |
| Weight and dimensions                                             |                  |                                                 |
| Overall length                                                    | l1               | 7.35 m                                          |
| Unladen weight (with forks)                                       |                  | 21500 kg                                        |
| Ground clearance                                                  | m4               | 0.43 m                                          |
| Wheelbase                                                         | у                | 3.37 m                                          |
| Length to face of forks                                           | 12               | 6.15 m                                          |
| Overall width                                                     | b1               | 2.48 m                                          |
| Overall height                                                    | h17              | 2.99 m                                          |
| Overall cab width                                                 | b4               | 0.95 m                                          |
| Tilt-up angle                                                     | a4               | 0.93 III                                        |
|                                                                   | a5               | 104 °                                           |
| Tilt-down angle                                                   |                  |                                                 |
| External turning radius (over tyres)                              | Wa1              | 5.20 m                                          |
| Forks length / width / section                                    | I / e / s        | 1200 mm x 180 mm x 75 mm                        |
| Frame leveling corrector                                          | a9               | 9 °                                             |
| Wheels                                                            |                  |                                                 |
| Standard tires                                                    |                  | 17,5-R25                                        |
| Number of front wheels / rear wheels                              |                  | 2/2                                             |
| Drive wheels (front / rear)                                       |                  | 2/2                                             |
| Steering mode                                                     |                  | 2 wheel steer, 4 wheel steer, Crab mode         |
| Engine                                                            |                  |                                                 |
| Engine brand                                                      |                  | Yanmar                                          |
| Engine norm                                                       |                  | Stage IIIA                                      |
| Engine model                                                      |                  | 4TN107TT-6SMU1                                  |
| Number of cylinders / Capacity of cylinders                       |                  | 4 - 4567 cm³                                    |
| I.C. Engine power rating / Power                                  |                  | 173 Hp / 127 kW                                 |
| Max. torque / Engine rotation                                     |                  | 805 Nm@1500 rpm                                 |
| Engine cooling system                                             |                  | Water                                           |
| Number of batteries                                               |                  | 2                                               |
| Battery voltage                                                   |                  | 12 V                                            |
| Drawbar pull                                                      |                  | 11770 daN                                       |
| Transmission                                                      |                  |                                                 |
| Transmission type                                                 |                  | Hydrostatic                                     |
| Number of gears (forward / reverse)                               |                  | 2 / 2                                           |
| Max. travel speed                                                 |                  | 30 km/h                                         |
| Parking brake                                                     |                  | Automatic negative parking brake                |
| Service brake                                                     |                  | Oil-immersed multi-discs braking on front & rea |
| Gradeability (laden / unladen)                                    |                  | axles<br>32.40 % / 55.40 %                      |
| Hydraulics                                                        |                  |                                                 |
| Hydraulic pump type                                               |                  | Variable displacement pump                      |
| Hydraulic flow - Pressure                                         |                  | 185 l/min - 350 bar                             |
| Tank capacities                                                   |                  |                                                 |
| Engine oil                                                        |                  | 13                                              |
| Fuel tank                                                         |                  | 315 I                                           |
| Noise and vibration                                               |                  |                                                 |
| Noise to environment (LwA)                                        |                  | 108 dB                                          |
| Vibration on hands/arms                                           |                  | < 2.50 m/s <sup>2</sup>                         |
| Noise at driving position (LpA) tested following NF EN 12053 norm |                  | 75 dB                                           |
| Miscellaneous                                                     |                  | 73 ub                                           |
|                                                                   |                  | Cohin DODG FODG lavel 2                         |
| Cab certification                                                 |                  | Cabin ROPS - FOPS level 2                       |
| Controls  Attack and a service of Dana's                          |                  | JSM                                             |
| Attachment recognition system (E-Reco)                            |                  | Standard                                        |

## MHT-X 10160 ST3A - Dimensional drawing