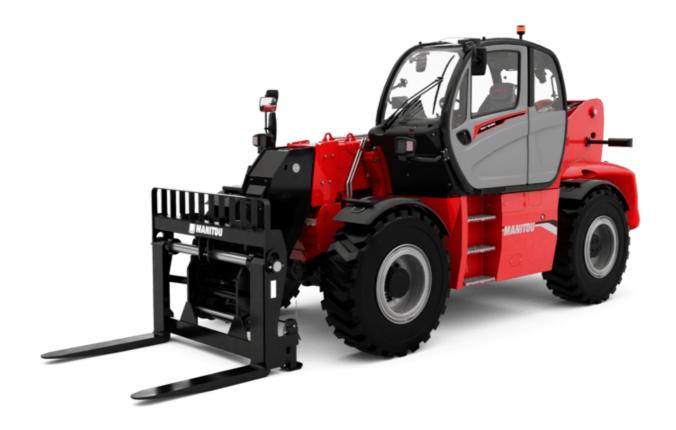

Technical sheet:

# MHT-X 10160 ST3A

|                                                                   | MHT-X 10160 ST3A | Created on August 1, 2025 at 6:51 PM U          |
|-------------------------------------------------------------------|------------------|-------------------------------------------------|
| Capacities                                                        |                  | Metric                                          |
| Max. capacity                                                     |                  | 16000 kg                                        |
| Load center of gravity                                            | С                | 600 mm                                          |
| Max. lifting height                                               |                  | 9.60 m                                          |
| Maximum outreach                                                  |                  | 5.20 m                                          |
| Weight and dimensions                                             |                  |                                                 |
| Overall length                                                    | l1               | 7.35 m                                          |
| Unladen weight (with forks)                                       |                  | 21500 kg                                        |
| Ground clearance                                                  | m4               | 0.43 m                                          |
| Wheelbase                                                         | у                | 3.37 m                                          |
| Length to face of forks                                           | 12               | 6.15 m                                          |
| Overall width                                                     | b1               | 2.48 m                                          |
| Overall height                                                    | h17              | 2.99 m                                          |
| Overall cab width                                                 | b4               | 0.95 m                                          |
| Tilt-up angle                                                     | a4               | 0.93 III                                        |
|                                                                   | a5               | 104 °                                           |
| Tilt-down angle                                                   |                  |                                                 |
| External turning radius (over tyres)                              | Wa1              | 5.20 m                                          |
| Forks length / width / section                                    | I / e / s        | 1200 mm x 180 mm x 75 mm                        |
| Frame leveling corrector                                          | a9               | 9 °                                             |
| Wheels                                                            |                  |                                                 |
| Standard tires                                                    |                  | 17,5-R25                                        |
| Number of front wheels / rear wheels                              |                  | 2/2                                             |
| Drive wheels (front / rear)                                       |                  | 2/2                                             |
| Steering mode                                                     |                  | 2 wheel steer, 4 wheel steer, Crab mode         |
| Engine                                                            |                  |                                                 |
| Engine brand                                                      |                  | Yanmar                                          |
| Engine norm                                                       |                  | Stage IIIA                                      |
| Engine model                                                      |                  | 4TN107TT-6SMU1                                  |
| Number of cylinders / Capacity of cylinders                       |                  | 4 - 4567 cm³                                    |
| I.C. Engine power rating / Power                                  |                  | 173 Hp / 127 kW                                 |
| Max. torque / Engine rotation                                     |                  | 805 Nm@1500 rpm                                 |
| Engine cooling system                                             |                  | Water                                           |
| Number of batteries                                               |                  | 2                                               |
| Battery voltage                                                   |                  | 12 V                                            |
| Drawbar pull                                                      |                  | 11770 daN                                       |
| Transmission                                                      |                  |                                                 |
| Transmission type                                                 |                  | Hydrostatic                                     |
| Number of gears (forward / reverse)                               |                  | 2 / 2                                           |
| Max. travel speed                                                 |                  | 30 km/h                                         |
| Parking brake                                                     |                  | Automatic negative parking brake                |
| Service brake                                                     |                  | Oil-immersed multi-discs braking on front & rea |
| Gradeability (laden / unladen)                                    |                  | axles<br>32.40 % / 55.40 %                      |
| Hydraulics                                                        |                  |                                                 |
| Hydraulic pump type                                               |                  | Variable displacement pump                      |
| Hydraulic flow - Pressure                                         |                  | 185 l/min - 350 bar                             |
| Tank capacities                                                   |                  |                                                 |
| Engine oil                                                        |                  | 13                                              |
| Fuel tank                                                         |                  | 315 I                                           |
| Noise and vibration                                               |                  |                                                 |
| Noise to environment (LwA)                                        |                  | 108 dB                                          |
| Vibration on hands/arms                                           |                  | < 2.50 m/s <sup>2</sup>                         |
| Noise at driving position (LpA) tested following NF EN 12053 norm |                  | 75 dB                                           |
| Miscellaneous                                                     |                  | 73 ub                                           |
|                                                                   |                  | Cohin DODG FODG lavel 2                         |
| Cab certification                                                 |                  | Cabin ROPS - FOPS level 2                       |
| Controls  Attack and a service of Dana's                          |                  | JSM                                             |
| Attachment recognition system (E-Reco)                            |                  | Standard                                        |