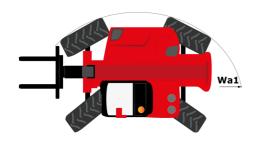

# MHT-X 10160 ST3A

|                                                                   | MHT-X 10160 ST3A | Created on August 1, 2025 at 6:51 PM U          |
|-------------------------------------------------------------------|------------------|-------------------------------------------------|
| Capacities                                                        |                  | Metric                                          |
| Max. capacity                                                     |                  | 16000 kg                                        |
| Load center of gravity                                            | С                | 600 mm                                          |
| Max. lifting height                                               |                  | 9.60 m                                          |
| Maximum outreach                                                  |                  | 5.20 m                                          |
| Weight and dimensions                                             |                  |                                                 |
| Overall length                                                    | l1               | 7.35 m                                          |
| Unladen weight (with forks)                                       |                  | 21500 kg                                        |
| Ground clearance                                                  | m4               | 0.43 m                                          |
| Wheelbase                                                         | у                | 3.37 m                                          |
| Length to face of forks                                           | 12               | 6.15 m                                          |
| Overall width                                                     | b1               | 2.48 m                                          |
| Overall height                                                    | h17              | 2.99 m                                          |
| Overall cab width                                                 | b4               | 0.95 m                                          |
| Tilt-up angle                                                     | a4               | 0.93 III                                        |
|                                                                   | a5               | 104 °                                           |
| Tilt-down angle                                                   |                  |                                                 |
| External turning radius (over tyres)                              | Wa1              | 5.20 m                                          |
| Forks length / width / section                                    | I / e / s        | 1200 mm x 180 mm x 75 mm                        |
| Frame leveling corrector                                          | a9               | 9 °                                             |
| Wheels                                                            |                  |                                                 |
| Standard tires                                                    |                  | 17,5-R25                                        |
| Number of front wheels / rear wheels                              |                  | 2/2                                             |
| Drive wheels (front / rear)                                       |                  | 2/2                                             |
| Steering mode                                                     |                  | 2 wheel steer, 4 wheel steer, Crab mode         |
| Engine                                                            |                  |                                                 |
| Engine brand                                                      |                  | Yanmar                                          |
| Engine norm                                                       |                  | Stage IIIA                                      |
| Engine model                                                      |                  | 4TN107TT-6SMU1                                  |
| Number of cylinders / Capacity of cylinders                       |                  | 4 - 4567 cm³                                    |
| I.C. Engine power rating / Power                                  |                  | 173 Hp / 127 kW                                 |
| Max. torque / Engine rotation                                     |                  | 805 Nm@1500 rpm                                 |
| Engine cooling system                                             |                  | Water                                           |
| Number of batteries                                               |                  | 2                                               |
| Battery voltage                                                   |                  | 12 V                                            |
| Drawbar pull                                                      |                  | 11770 daN                                       |
| Transmission                                                      |                  |                                                 |
| Transmission type                                                 |                  | Hydrostatic                                     |
| Number of gears (forward / reverse)                               |                  | 2 / 2                                           |
| Max. travel speed                                                 |                  | 30 km/h                                         |
| Parking brake                                                     |                  | Automatic negative parking brake                |
| Service brake                                                     |                  | Oil-immersed multi-discs braking on front & rea |
| Gradeability (laden / unladen)                                    |                  | axles<br>32.40 % / 55.40 %                      |
| Hydraulics                                                        |                  |                                                 |
| Hydraulic pump type                                               |                  | Variable displacement pump                      |
| Hydraulic flow - Pressure                                         |                  | 185 l/min - 350 bar                             |
| Tank capacities                                                   |                  |                                                 |
| Engine oil                                                        |                  | 13                                              |
| Fuel tank                                                         |                  | 315 I                                           |
| Noise and vibration                                               |                  |                                                 |
| Noise to environment (LwA)                                        |                  | 108 dB                                          |
| Vibration on hands/arms                                           |                  | < 2.50 m/s <sup>2</sup>                         |
| Noise at driving position (LpA) tested following NF EN 12053 norm |                  | 75 dB                                           |
| Miscellaneous                                                     |                  | 73 ub                                           |
|                                                                   |                  | Cohin DODG FODG lavel 2                         |
| Cab certification                                                 |                  | Cabin ROPS - FOPS level 2                       |
| Controls  Attack and a service of Dana's                          |                  | JSM                                             |
| Attachment recognition system (E-Reco)                            |                  | Standard                                        |

## MHT-X 10160 ST3A - Dimensional drawing