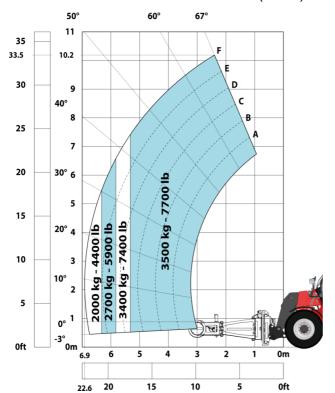

|                  | Cohin DODG FODG lavel 2                         |
| Cab certification                                                 |                  | Cabin ROPS - FOPS level 2                       |
| Controls  Attack and a service of Dana's                          |                  | JSM                                             |
| Attachment recognition system (E-Reco)                            |                  | Standard                                        |

## MHT-X 10160 ST3A - Dimensional drawing







#### MHT-X 10160 ST3A - Load chart

#### Machine on tires with forks LC 600 mm Metric



#### Machine on tires with forks LC 1200 mm Metric



Machine on tires with 3-hook jib 16000 kg (Metric)



Machine on tires with platform Metric







### Machine on tires with cylinder handler CH 4 (Metric)







#### **Head Office**

B.P. 249 - 430 rue de l'Aubinière 44150 Ancenis Cedex - France Tel: +33 (0)2 40 09 10 11 - Fax: +33 (0)2 40 09 10 97 www.manitou.com



This publication provides a description of the configuration versions and options for Manitou products, which may differ for equipment. The equipment presented in this brochure may be part of a series, as an option, or it may not be available, depending on the versions. Manitou reserves the right, at any time and without notice, to amend the specifications described and represented. The specifications provided do not bind the manufacturer. For more details, please contact your Manitou agent. This is not a contractually binding document. The presentation of the products