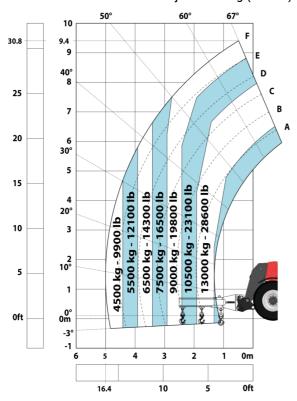

|                  | Cohin DODG FODG lavel 2                         |
| Cab certification                                                 |                  | Cabin ROPS - FOPS level 2                       |
| Controls  Attack and a service of Dana's                          |                  | JSM                                             |
| Attachment recognition system (E-Reco)                            |                  | Standard                                        |

## MHT-X 10160 ST3A - Dimensional drawing







#### MHT-X 10160 ST3A - Load chart

#### Machine on tires with forks LC 600 mm Metric



#### Machine on tires with forks LC 1200 mm Metric



Machine on tires with 3-hook jib 16000 kg (Metric)



Machine on tires with platform Metric







### Machine on tires with cylinder handler CH 4 (Metric)







#### **Head Office**

B.P. 249 - 430 rue de l'Aubinière 44150 Ancenis Cedex - France Tel: +33 (0)2 40 09 10 11 - Fax: +33 (0)2 40 09 10 97 www.manitou.com



This publication provides a description of the configuration versions and options for Manitou products, which may differ for equipment. The equipment presented in this brochure may be part of a series, as an option, or it may not be available, depending on the versions. Manitou reserves the right, at any time and without notice, to amend the specifications described and represented. The specifications provided do not bind the manufacturer. For more details, please contact your Manitou agent. This is not a contractually bindin