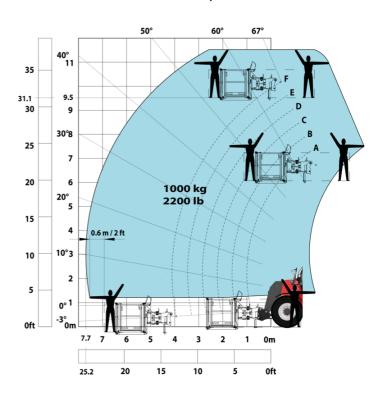

#### Machine on tires with forks LC 1200 mm Metric

Machine on tires with 3-hook jib 16000 kg (Metric)

Machine on tires with platform Metric