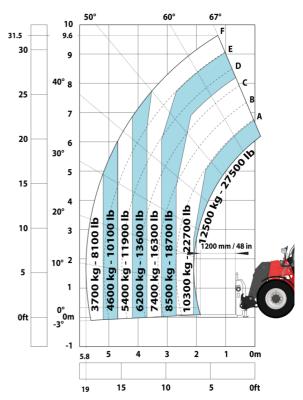

#### MHT-X 10160 ST3A - Load chart

#### Machine on tires with forks LC 1200 mm Metric