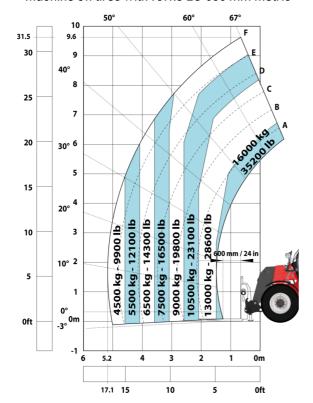

#### MHT-X 10160 ST3A - Load chart

#### Machine on tires with forks LC 600 mm Metric