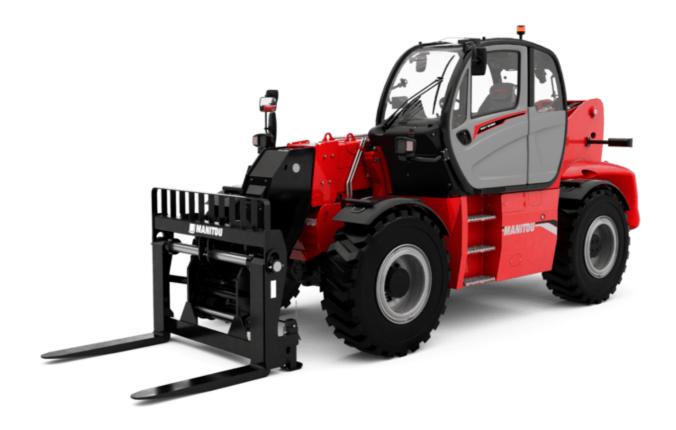

Technical sheet:

# MHT-X 10160 ST3A

| Capacities                                                        | Metric                                            |          |
|-------------------------------------------------------------------|---------------------------------------------------|----------|
|                                                                   |                                                   |          |
| Max. capacity                                                     | 16000 kg                                          |          |
| Load center of gravity                                            | c 600 mm                                          |          |
| Max. lifting height                                               | 9.60 m                                            |          |
| Maximum outreach                                                  | 5.20 m                                            |          |
| Weight and dimensions                                             | 7.05                                              |          |
| Overall length                                                    | I1 7.35 m                                         |          |
| Unladen weight (with forks)                                       | 21500 kg                                          |          |
| Ground clearance                                                  | m4 0.43 m                                         |          |
| Wheelbase                                                         | y 3.37 m                                          |          |
| Length to face of forks                                           | l2 6.15 m                                         |          |
| Overall width                                                     | b1 2.48 m                                         |          |
| Overall height                                                    | h17 2.99 m                                        |          |
| Overall cab width                                                 | b4 0.95 m                                         |          |
| Tilt-up angle                                                     | a4 12 °                                           |          |
| Tilt-down angle                                                   | a5 104°                                           |          |
| External turning radius (over tyres)                              | Wa1 5.20 m                                        |          |
| Forks length / width / section                                    | I / e / s 1200 mm x 180 mm x 75 mm                |          |
| Frame leveling corrector                                          | a9 9°                                             |          |
| Wheels                                                            |                                                   |          |
| Standard tires                                                    | 17,5-R25                                          |          |
| Number of front wheels / rear wheels                              | 2/2                                               |          |
| Drive wheels (front / rear)                                       | 2/2                                               |          |
| Steering mode                                                     | 2 wheel steer, 4 wheel steer, Crab m              | ode      |
| Engine                                                            |                                                   |          |
| Engine brand                                                      | Yanmar                                            |          |
| Engine norm                                                       | Stage IIIA                                        |          |
| Engine model                                                      | 4TN107TT-6SMU1                                    |          |
| Number of cylinders / Capacity of cylinders                       | 4 - 4567 cm <sup>3</sup>                          |          |
| I.C. Engine power rating / Power                                  | 173 Hp / 127 kW                                   |          |
|                                                                   |                                                   |          |
| Max. torque / Engine rotation                                     | 805 Nm@1500 rpm                                   |          |
| Engine cooling system                                             | Water                                             |          |
| Number of batteries                                               | 2                                                 |          |
| Battery voltage                                                   | 12 V                                              |          |
| Drawbar pull                                                      | 11770 daN                                         |          |
| Transmission                                                      |                                                   |          |
| Transmission type                                                 | Hydrostatic                                       |          |
| Number of gears (forward / reverse)                               | 2/2                                               |          |
| Max. travel speed                                                 | 30 km/h                                           |          |
| Parking brake                                                     | Automatic negative parking brake                  |          |
| Service brake                                                     | Oil-immersed multi-discs braking on fror<br>axles | nt & rea |
| Gradeability (laden / unladen)                                    | 32.40 % / 55.40 %                                 |          |
| Hydraulics                                                        |                                                   |          |
| Hydraulic pump type                                               | Variable displacement pump                        |          |
| Hydraulic flow - Pressure                                         | 185 l/min - 350 bar                               |          |
| Tank capacities                                                   |                                                   |          |
| Engine oil                                                        | 13 I                                              |          |
| Fuel tank                                                         | 315                                               |          |
| Noise and vibration                                               |                                                   |          |
| Noise to environment (LwA)                                        | 108 dB                                            |          |
| Vibration on hands/arms                                           | < 2.50 m/s²                                       |          |
| Noise at driving position (LpA) tested following NF EN 12053 norm | 75 dB                                             |          |
| Miscellaneous                                                     |                                                   |          |
| Cab certification                                                 | Cabin ROPS - FOPS level 2                         |          |
| Controls                                                          | JSM                                               |          |
| Attachment recognition system (E-Reco)                            | Standard                                          |          |
|                                                                   | Cadulu                                            |          |