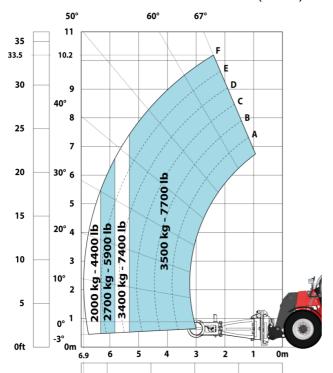

#### MHT-X 10160 ST3A - Load chart

#### Machine on tires with forks LC 600 mm Metric