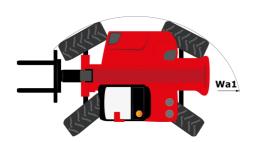

# MHT-X 10160 ST3A

| Capacities                                                        | Metric                                            |          |
|-------------------------------------------------------------------|---------------------------------------------------|----------|
|                                                                   |                                                   |          |
| Max. capacity                                                     | 16000 kg                                          |          |
| Load center of gravity                                            | c 600 mm                                          |          |
| Max. lifting height                                               | 9.60 m                                            |          |
| Maximum outreach                                                  | 5.20 m                                            |          |
| Weight and dimensions                                             | 7.05                                              |          |
| Overall length                                                    | I1 7.35 m                                         |          |
| Unladen weight (with forks)                                       | 21500 kg                                          |          |
| Ground clearance                                                  | m4 0.43 m                                         |          |
| Wheelbase                                                         | y 3.37 m                                          |          |
| Length to face of forks                                           | l2 6.15 m                                         |          |
| Overall width                                                     | b1 2.48 m                                         |          |
| Overall height                                                    | h17 2.99 m                                        |          |
| Overall cab width                                                 | b4 0.95 m                                         |          |
| Tilt-up angle                                                     | a4 12 °                                           |          |
| Tilt-down angle                                                   | a5 104°                                           |          |
| External turning radius (over tyres)                              | Wa1 5.20 m                                        |          |
| Forks length / width / section                                    | I / e / s 1200 mm x 180 mm x 75 mm                |          |
| Frame leveling corrector                                          | a9 9°                                             |          |
| Wheels                                                            |                                                   |          |
| Standard tires                                                    | 17,5-R25                                          |          |
| Number of front wheels / rear wheels                              | 2/2                                               |          |
| Drive wheels (front / rear)                                       | 2/2                                               |          |
| Steering mode                                                     | 2 wheel steer, 4 wheel steer, Crab m              | ode      |
| Engine                                                            |                                                   |          |
| Engine brand                                                      | Yanmar                                            |          |
| Engine norm                                                       | Stage IIIA                                        |          |
| Engine model                                                      | 4TN107TT-6SMU1                                    |          |
| Number of cylinders / Capacity of cylinders                       | 4 - 4567 cm <sup>3</sup>                          |          |
| I.C. Engine power rating / Power                                  | 173 Hp / 127 kW                                   |          |
|                                                                   |                                                   |          |
| Max. torque / Engine rotation                                     | 805 Nm@1500 rpm                                   |          |
| Engine cooling system                                             | Water                                             |          |
| Number of batteries                                               | 2                                                 |          |
| Battery voltage                                                   | 12 V                                              |          |
| Drawbar pull                                                      | 11770 daN                                         |          |
| Transmission                                                      |                                                   |          |
| Transmission type                                                 | Hydrostatic                                       |          |
| Number of gears (forward / reverse)                               | 2/2                                               |          |
| Max. travel speed                                                 | 30 km/h                                           |          |
| Parking brake                                                     | Automatic negative parking brake                  |          |
| Service brake                                                     | Oil-immersed multi-discs braking on fror<br>axles | nt & rea |
| Gradeability (laden / unladen)                                    | 32.40 % / 55.40 %                                 |          |
| Hydraulics                                                        |                                                   |          |
| Hydraulic pump type                                               | Variable displacement pump                        |          |
| Hydraulic flow - Pressure                                         | 185 l/min - 350 bar                               |          |
| Tank capacities                                                   |                                                   |          |
| Engine oil                                                        | 13 I                                              |          |
| Fuel tank                                                         | 315                                               |          |
| Noise and vibration                                               |                                                   |          |
| Noise to environment (LwA)                                        | 108 dB                                            |          |
| Vibration on hands/arms                                           | < 2.50 m/s²                                       |          |
| Noise at driving position (LpA) tested following NF EN 12053 norm | 75 dB                                             |          |
| Miscellaneous                                                     |                                                   |          |
| Cab certification                                                 | Cabin ROPS - FOPS level 2                         |          |
| Controls                                                          | JSM                                               |          |
| Attachment recognition system (E-Reco)                            | Standard                                          |          |
|                                                                   | Cadulu                                            |          |

## MHT-X 10160 ST3A - Dimensional drawing