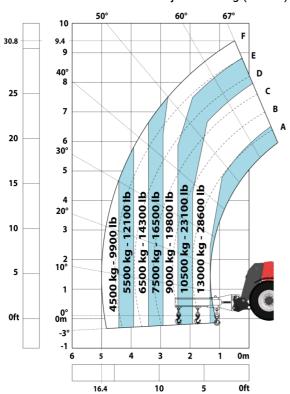

#### MHT-X 10160 ST3A - Load chart

#### Machine on tires with forks LC 600 mm Metric