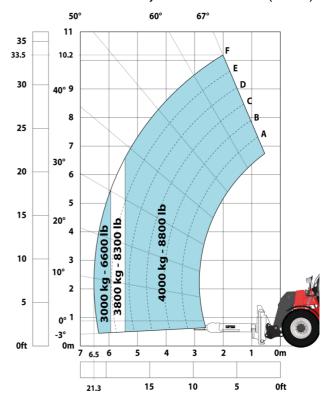

#### MHT-X 10160 ST3A - Load chart

#### Machine on tires with forks LC 1200 mm Metric