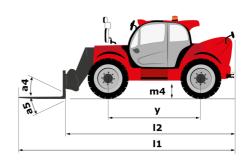

# MHT-X 10160 ST3A

| Capacities                                                        | Metric                                            |          |
|-------------------------------------------------------------------|---------------------------------------------------|----------|
|                                                                   |                                                   |          |
| Max. capacity                                                     | 16000 kg                                          |          |
| Load center of gravity                                            | c 600 mm                                          |          |
| Max. lifting height                                               | 9.60 m                                            |          |
| Maximum outreach                                                  | 5.20 m                                            |          |
| Weight and dimensions                                             | 7.05                                              |          |
| Overall length                                                    | I1 7.35 m                                         |          |
| Unladen weight (with forks)                                       | 21500 kg                                          |          |
| Ground clearance                                                  | m4 0.43 m                                         |          |
| Wheelbase                                                         | y 3.37 m                                          |          |
| Length to face of forks                                           | l2 6.15 m                                         |          |
| Overall width                                                     | b1 2.48 m                                         |          |
| Overall height                                                    | h17 2.99 m                                        |          |
| Overall cab width                                                 | b4 0.95 m                                         |          |
| Tilt-up angle                                                     | a4 12 °                                           |          |
| Tilt-down angle                                                   | a5 104°                                           |          |
| External turning radius (over tyres)                              | Wa1 5.20 m                                        |          |
| Forks length / width / section                                    | I / e / s 1200 mm x 180 mm x 75 mm                |          |
| Frame leveling corrector                                          | a9 9°                                             |          |
| Wheels                                                            |                                                   |          |
| Standard tires                                                    | 17,5-R25                                          |          |
| Number of front wheels / rear wheels                              | 2/2                                               |          |
| Drive wheels (front / rear)                                       | 2/2                                               |          |
| Steering mode                                                     | 2 wheel steer, 4 wheel steer, Crab m              | ode      |
| Engine                                                            |                                                   |          |
| Engine brand                                                      | Yanmar                                            |          |
| Engine norm                                                       | Stage IIIA                                        |          |
| Engine model                                                      | 4TN107TT-6SMU1                                    |          |
| Number of cylinders / Capacity of cylinders                       | 4 - 4567 cm <sup>3</sup>                          |          |
| I.C. Engine power rating / Power                                  | 173 Hp / 127 kW                                   |          |
|                                                                   |                                                   |          |
| Max. torque / Engine rotation                                     | 805 Nm@1500 rpm                                   |          |
| Engine cooling system                                             | Water                                             |          |
| Number of batteries                                               | 2                                                 |          |
| Battery voltage                                                   | 12 V                                              |          |
| Drawbar pull                                                      | 11770 daN                                         |          |
| Transmission                                                      |                                                   |          |
| Transmission type                                                 | Hydrostatic                                       |          |
| Number of gears (forward / reverse)                               | 2/2                                               |          |
| Max. travel speed                                                 | 30 km/h                                           |          |
| Parking brake                                                     | Automatic negative parking brake                  |          |
| Service brake                                                     | Oil-immersed multi-discs braking on fror<br>axles | nt & rea |
| Gradeability (laden / unladen)                                    | 32.40 % / 55.40 %                                 |          |
| Hydraulics                                                        |                                                   |          |
| Hydraulic pump type                                               | Variable displacement pump                        |          |
| Hydraulic flow - Pressure                                         | 185 l/min - 350 bar                               |          |
| Tank capacities                                                   |                                                   |          |
| Engine oil                                                        | 13 I                                              |          |
| Fuel tank                                                         | 315                                               |          |
| Noise and vibration                                               |                                                   |          |
| Noise to environment (LwA)                                        | 108 dB                                            |          |
| Vibration on hands/arms                                           | < 2.50 m/s²                                       |          |
| Noise at driving position (LpA) tested following NF EN 12053 norm | 75 dB                                             |          |
| Miscellaneous                                                     |                                                   |          |
| Cab certification                                                 | Cabin ROPS - FOPS level 2                         |          |
| Controls                                                          | JSM                                               |          |
| Attachment recognition system (E-Reco)                            | Standard                                          |          |
|                                                                   | Cadulu                                            |          |

## MHT-X 10160 ST3A - Dimensional drawing