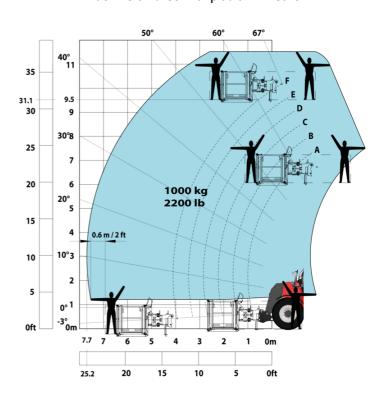

#### MHT-X 10160 ST3A - Load chart

#### Machine on tires with 3-hook jib 16000 kg (Metric)

Machine on tires with platform Metric

Machine on tires with tire handler TH 51 (Metric)

15

10

5

0ft

22.6 20