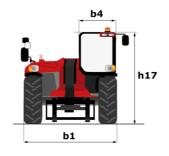

# MHT-X 10160 ST3A

| Capacities                                                        | Metric                                            |          |
|-------------------------------------------------------------------|---------------------------------------------------|----------|
|                                                                   |                                                   |          |
| Max. capacity                                                     | 16000 kg                                          |          |
| Load center of gravity                                            | c 600 mm                                          |          |
| Max. lifting height                                               | 9.60 m                                            |          |
| Maximum outreach                                                  | 5.20 m                                            |          |
| Weight and dimensions                                             | 7.05                                              |          |
| Overall length                                                    | I1 7.35 m                                         |          |
| Unladen weight (with forks)                                       | 21500 kg                                          |          |
| Ground clearance                                                  | m4 0.43 m                                         |          |
| Wheelbase                                                         | y 3.37 m                                          |          |
| Length to face of forks                                           | l2 6.15 m                                         |          |
| Overall width                                                     | b1 2.48 m                                         |          |
| Overall height                                                    | h17 2.99 m                                        |          |
| Overall cab width                                                 | b4 0.95 m                                         |          |
| Tilt-up angle                                                     | a4 12 °                                           |          |
| Tilt-down angle                                                   | a5 104°                                           |          |
| External turning radius (over tyres)                              | Wa1 5.20 m                                        |          |
| Forks length / width / section                                    | I / e / s 1200 mm x 180 mm x 75 mm                |          |
| Frame leveling corrector                                          | a9 9°                                             |          |
| Wheels                                                            |                                                   |          |
| Standard tires                                                    | 17,5-R25                                          |          |
| Number of front wheels / rear wheels                              | 2/2                                               |          |
| Drive wheels (front / rear)                                       | 2/2                                               |          |
| Steering mode                                                     | 2 wheel steer, 4 wheel steer, Crab m              | ode      |
| Engine                                                            |                                                   |          |
| Engine brand                                                      | Yanmar                                            |          |
| Engine norm                                                       | Stage IIIA                                        |          |
| Engine model                                                      | 4TN107TT-6SMU1                                    |          |
| Number of cylinders / Capacity of cylinders                       | 4 - 4567 cm <sup>3</sup>                          |          |
| I.C. Engine power rating / Power                                  | 173 Hp / 127 kW                                   |          |
|                                                                   |                                                   |          |
| Max. torque / Engine rotation                                     | 805 Nm@1500 rpm                                   |          |
| Engine cooling system                                             | Water                                             |          |
| Number of batteries                                               | 2                                                 |          |
| Battery voltage                                                   | 12 V                                              |          |
| Drawbar pull                                                      | 11770 daN                                         |          |
| Transmission                                                      |                                                   |          |
| Transmission type                                                 | Hydrostatic                                       |          |
| Number of gears (forward / reverse)                               | 2/2                                               |          |
| Max. travel speed                                                 | 30 km/h                                           |          |
| Parking brake                                                     | Automatic negative parking brake                  |          |
| Service brake                                                     | Oil-immersed multi-discs braking on fror<br>axles | nt & rea |
| Gradeability (laden / unladen)                                    | 32.40 % / 55.40 %                                 |          |
| Hydraulics                                                        |                                                   |          |
| Hydraulic pump type                                               | Variable displacement pump                        |          |
| Hydraulic flow - Pressure                                         | 185 l/min - 350 bar                               |          |
| Tank capacities                                                   |                                                   |          |
| Engine oil                                                        | 13 I                                              |          |
| Fuel tank                                                         | 315                                               |          |
| Noise and vibration                                               |                                                   |          |
| Noise to environment (LwA)                                        | 108 dB                                            |          |
| Vibration on hands/arms                                           | < 2.50 m/s²                                       |          |
| Noise at driving position (LpA) tested following NF EN 12053 norm | 75 dB                                             |          |
| Miscellaneous                                                     |                                                   |          |
| Cab certification                                                 | Cabin ROPS - FOPS level 2                         |          |
| Controls                                                          | JSM                                               |          |
| Attachment recognition system (E-Reco)                            | Standard                                          |          |
|                                                                   | Cadulu                                            |          |

## MHT-X 10160 ST3A - Dimensional drawing