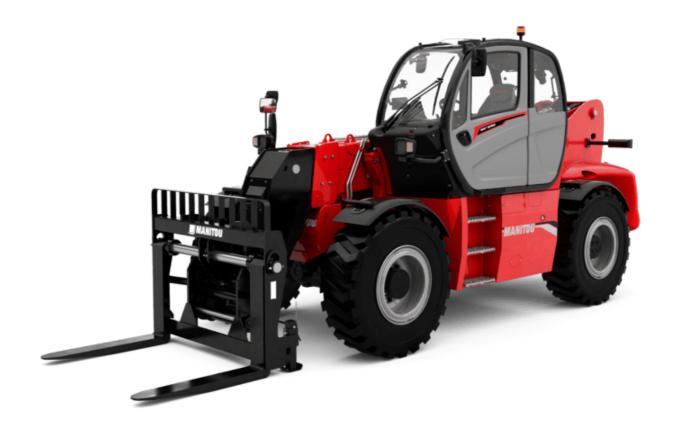

# MHT-X 10160 ST3A

| Capacities                                                        | Metric                                                  |
|-------------------------------------------------------------------|---------------------------------------------------------|
|                                                                   | 16000 kg                                                |
| Max. capacity                                                     |                                                         |
| Load center of gravity                                            | c 600 mm<br>9.60 m                                      |
| Max. lifting height Maximum outreach                              |                                                         |
|                                                                   | 5.20 m                                                  |
| Weight and dimensions                                             | 7.05                                                    |
| Overall length                                                    | I1 7.35 m                                               |
| Unladen weight (with forks)                                       | 21500 kg                                                |
| Ground clearance                                                  | m4 0.43 m                                               |
| Wheelbase                                                         | y 3.37 m                                                |
| Length to face of forks                                           | l2 6.15 m                                               |
| Overall width                                                     | b1 2.48 m                                               |
| Overall height                                                    | h17 2.99 m                                              |
| Overall cab width                                                 | b4 0.95 m                                               |
| Tilt-up angle                                                     | a4 12 °                                                 |
| Tilt-down angle                                                   | a5 104 °                                                |
| External turning radius (over tyres)                              | Wa1 5.20 m                                              |
| Forks length / width / section                                    | I / e / s 1200 mm x 180 mm x 75 mm                      |
| Frame leveling corrector                                          | a9 9°                                                   |
| Wheels                                                            |                                                         |
| Standard tires                                                    | 17,5-R25                                                |
| Number of front wheels / rear wheels                              | 2/2                                                     |
| Drive wheels (front / rear)                                       | 2/2                                                     |
| Steering mode                                                     | 2 wheel steer, 4 wheel steer, Crab mode                 |
| Engine                                                            |                                                         |
| Engine brand                                                      | Yanmar                                                  |
| Engine norm                                                       | Stage IIIA                                              |
| Engine model                                                      | 4TN107TT-6SMU1                                          |
| Number of cylinders / Capacity of cylinders                       | 4 - 4567 cm <sup>3</sup>                                |
| I.C. Engine power rating / Power                                  | 173 Hp / 127 kW                                         |
| Max. torque / Engine rotation                                     | 805 Nm@1500 rpm                                         |
| Engine cooling system                                             | Water                                                   |
|                                                                   | 2                                                       |
| Number of batteries                                               |                                                         |
| Battery voltage                                                   | 12 V                                                    |
| Drawbar pull Trawbar pull                                         | 11770 daN                                               |
| Transmission                                                      |                                                         |
| Transmission type                                                 | Hydrostatic                                             |
| Number of gears (forward / reverse)                               | 2/2                                                     |
| Max. travel speed                                                 | 30 km/h                                                 |
| Parking brake                                                     | Automatic negative parking brake                        |
| Service brake                                                     | Oil-immersed multi-discs braking on front & re<br>axles |
| Gradeability (laden / unladen)                                    | 32.40 % / 55.40 %                                       |
| Hydraulics                                                        | 32.40 % / 33.40 %                                       |
| Hydraulic pump type                                               | Variable displacement pump                              |
| Hydraulic flow - Pressure                                         | 185 l/min - 350 bar                                     |
|                                                                   | 163 1/111111 · 530 bai                                  |
| Tank capacities                                                   | 101                                                     |
| Engine oil                                                        | 131                                                     |
| Fuel tank                                                         | 315 l                                                   |
| Noise and vibration                                               |                                                         |
| Noise to environment (LwA)                                        | 108 dB                                                  |
| Vibration on hands/arms                                           | < 2.50 m/s²                                             |
| Noise at driving position (LpA) tested following NF EN 12053 norm | 75 dB                                                   |
| Miscellaneous                                                     |                                                         |
| Cab certification                                                 | Cabin ROPS - FOPS level 2                               |
| Controls                                                          | JSM                                                     |
| Attachment recognition system (E-Reco)                            | Standard                                                |
|                                                                   |                                                         |