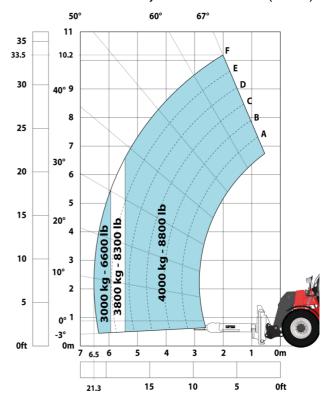

## Machine on tires with forks LC 1200 mm Metric

Machine on tires with 3-hook jib 16000 kg (Metric)

Machine on tires with platform Metric

Machine on tires with tire handler TH 51 (Metric)

15

10

5

0ft