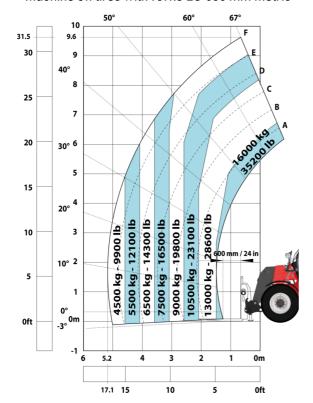

### MHT-X 10160 ST3A - Load chart

#### Machine on tires with forks LC 600 mm Metric