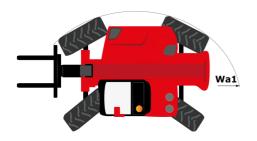

# MHT-X 10160 ST3A

| Capacities                                                        | Metric                                                  |
|-------------------------------------------------------------------|---------------------------------------------------------|
|                                                                   | 16000 kg                                                |
| Max. capacity                                                     |                                                         |
| Load center of gravity                                            | c 600 mm<br>9.60 m                                      |
| Max. lifting height Maximum outreach                              |                                                         |
|                                                                   | 5.20 m                                                  |
| Weight and dimensions                                             | 7.05                                                    |
| Overall length                                                    | I1 7.35 m                                               |
| Unladen weight (with forks)                                       | 21500 kg                                                |
| Ground clearance                                                  | m4 0.43 m                                               |
| Wheelbase                                                         | y 3.37 m                                                |
| Length to face of forks                                           | l2 6.15 m                                               |
| Overall width                                                     | b1 2.48 m                                               |
| Overall height                                                    | h17 2.99 m                                              |
| Overall cab width                                                 | b4 0.95 m                                               |
| Tilt-up angle                                                     | a4 12 °                                                 |
| Tilt-down angle                                                   | a5 104 °                                                |
| External turning radius (over tyres)                              | Wa1 5.20 m                                              |
| Forks length / width / section                                    | I / e / s 1200 mm x 180 mm x 75 mm                      |
| Frame leveling corrector                                          | a9 9°                                                   |
| Wheels                                                            |                                                         |
| Standard tires                                                    | 17,5-R25                                                |
| Number of front wheels / rear wheels                              | 2/2                                                     |
| Drive wheels (front / rear)                                       | 2/2                                                     |
| Steering mode                                                     | 2 wheel steer, 4 wheel steer, Crab mode                 |
| Engine                                                            |                                                         |
| Engine brand                                                      | Yanmar                                                  |
| Engine norm                                                       | Stage IIIA                                              |
| Engine model                                                      | 4TN107TT-6SMU1                                          |
| Number of cylinders / Capacity of cylinders                       | 4 - 4567 cm <sup>3</sup>                                |
| I.C. Engine power rating / Power                                  | 173 Hp / 127 kW                                         |
| Max. torque / Engine rotation                                     | 805 Nm@1500 rpm                                         |
| Engine cooling system                                             | Water                                                   |
|                                                                   | 2                                                       |
| Number of batteries                                               |                                                         |
| Battery voltage                                                   | 12 V                                                    |
| Drawbar pull Trawbar pull                                         | 11770 daN                                               |
| Transmission                                                      |                                                         |
| Transmission type                                                 | Hydrostatic                                             |
| Number of gears (forward / reverse)                               | 2/2                                                     |
| Max. travel speed                                                 | 30 km/h                                                 |
| Parking brake                                                     | Automatic negative parking brake                        |
| Service brake                                                     | Oil-immersed multi-discs braking on front & re<br>axles |
| Gradeability (laden / unladen)                                    | 32.40 % / 55.40 %                                       |
| Hydraulics                                                        | 32.40 % / 33.40 %                                       |
| Hydraulic pump type                                               | Variable displacement pump                              |
| Hydraulic flow - Pressure                                         | 185 l/min - 350 bar                                     |
|                                                                   | 163 1/111111 · 530 bai                                  |
| Tank capacities                                                   | 101                                                     |
| Engine oil                                                        | 131                                                     |
| Fuel tank                                                         | 315 l                                                   |
| Noise and vibration                                               |                                                         |
| Noise to environment (LwA)                                        | 108 dB                                                  |
| Vibration on hands/arms                                           | < 2.50 m/s²                                             |
| Noise at driving position (LpA) tested following NF EN 12053 norm | 75 dB                                                   |
| Miscellaneous                                                     |                                                         |
| Cab certification                                                 | Cabin ROPS - FOPS level 2                               |
| Controls                                                          | JSM                                                     |
| Attachment recognition system (E-Reco)                            | Standard                                                |
|                                                                   |                                                         |