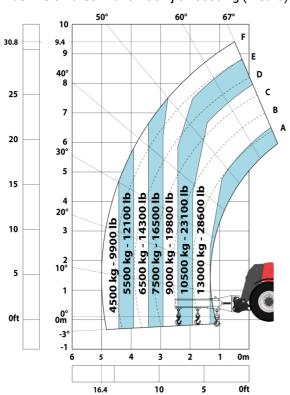

### MHT-X 10160 ST3A - Load chart

# Machine on tires with cylinder handler CH 4 (Metric)