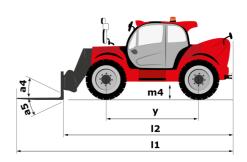

# MHT-X 10160 ST3A

| Capacities                                                        | Metric                                                  |
|-------------------------------------------------------------------|---------------------------------------------------------|
|                                                                   | 16000 kg                                                |
| Max. capacity                                                     |                                                         |
| Load center of gravity                                            | c 600 mm<br>9.60 m                                      |
| Max. lifting height Maximum outreach                              |                                                         |
|                                                                   | 5.20 m                                                  |
| Weight and dimensions                                             | 7.05                                                    |
| Overall length                                                    | I1 7.35 m                                               |
| Unladen weight (with forks)                                       | 21500 kg                                                |
| Ground clearance                                                  | m4 0.43 m                                               |
| Wheelbase                                                         | y 3.37 m                                                |
| Length to face of forks                                           | l2 6.15 m                                               |
| Overall width                                                     | b1 2.48 m                                               |
| Overall height                                                    | h17 2.99 m                                              |
| Overall cab width                                                 | b4 0.95 m                                               |
| Tilt-up angle                                                     | a4 12 °                                                 |
| Tilt-down angle                                                   | a5 104 °                                                |
| External turning radius (over tyres)                              | Wa1 5.20 m                                              |
| Forks length / width / section                                    | I / e / s 1200 mm x 180 mm x 75 mm                      |
| Frame leveling corrector                                          | a9 9°                                                   |
| Wheels                                                            |                                                         |
| Standard tires                                                    | 17,5-R25                                                |
| Number of front wheels / rear wheels                              | 2/2                                                     |
| Drive wheels (front / rear)                                       | 2/2                                                     |
| Steering mode                                                     | 2 wheel steer, 4 wheel steer, Crab mode                 |
| Engine                                                            |                                                         |
| Engine brand                                                      | Yanmar                                                  |
| Engine norm                                                       | Stage IIIA                                              |
| Engine model                                                      | 4TN107TT-6SMU1                                          |
| Number of cylinders / Capacity of cylinders                       | 4 - 4567 cm <sup>3</sup>                                |
| I.C. Engine power rating / Power                                  | 173 Hp / 127 kW                                         |
| Max. torque / Engine rotation                                     | 805 Nm@1500 rpm                                         |
| Engine cooling system                                             | Water                                                   |
|                                                                   | 2                                                       |
| Number of batteries                                               |                                                         |
| Battery voltage                                                   | 12 V                                                    |
| Drawbar pull Trawbar pull                                         | 11770 daN                                               |
| Transmission                                                      |                                                         |
| Transmission type                                                 | Hydrostatic                                             |
| Number of gears (forward / reverse)                               | 2/2                                                     |
| Max. travel speed                                                 | 30 km/h                                                 |
| Parking brake                                                     | Automatic negative parking brake                        |
| Service brake                                                     | Oil-immersed multi-discs braking on front & re<br>axles |
| Gradeability (laden / unladen)                                    | 32.40 % / 55.40 %                                       |
| Hydraulics                                                        | 32.40 % / 33.40 %                                       |
| Hydraulic pump type                                               | Variable displacement pump                              |
| Hydraulic flow - Pressure                                         | 185 l/min - 350 bar                                     |
|                                                                   | 163 1/111111 · 530 bai                                  |
| Tank capacities                                                   | 101                                                     |
| Engine oil                                                        | 131                                                     |
| Fuel tank                                                         | 315 l                                                   |
| Noise and vibration                                               |                                                         |
| Noise to environment (LwA)                                        | 108 dB                                                  |
| Vibration on hands/arms                                           | < 2.50 m/s²                                             |
| Noise at driving position (LpA) tested following NF EN 12053 norm | 75 dB                                                   |
| Miscellaneous                                                     |                                                         |
| Cab certification                                                 | Cabin ROPS - FOPS level 2                               |
| Controls                                                          | JSM                                                     |
| Attachment recognition system (E-Reco)                            | Standard                                                |
|                                                                   |                                                         |