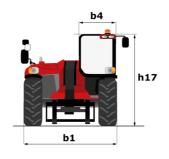

# MHT-X 10160 ST3A

| Capacities                                                        | Metric                                                  |
|-------------------------------------------------------------------|---------------------------------------------------------|
|                                                                   | 16000 kg                                                |
| Max. capacity                                                     |                                                         |
| Load center of gravity                                            | c 600 mm<br>9.60 m                                      |
| Max. lifting height Maximum outreach                              |                                                         |
|                                                                   | 5.20 m                                                  |
| Weight and dimensions                                             | 7.05                                                    |
| Overall length                                                    | I1 7.35 m                                               |
| Unladen weight (with forks)                                       | 21500 kg                                                |
| Ground clearance                                                  | m4 0.43 m                                               |
| Wheelbase                                                         | y 3.37 m                                                |
| Length to face of forks                                           | l2 6.15 m                                               |
| Overall width                                                     | b1 2.48 m                                               |
| Overall height                                                    | h17 2.99 m                                              |
| Overall cab width                                                 | b4 0.95 m                                               |
| Tilt-up angle                                                     | a4 12 °                                                 |
| Tilt-down angle                                                   | a5 104 °                                                |
| External turning radius (over tyres)                              | Wa1 5.20 m                                              |
| Forks length / width / section                                    | I / e / s 1200 mm x 180 mm x 75 mm                      |
| Frame leveling corrector                                          | a9 9°                                                   |
| Wheels                                                            |                                                         |
| Standard tires                                                    | 17,5-R25                                                |
| Number of front wheels / rear wheels                              | 2/2                                                     |
| Drive wheels (front / rear)                                       | 2/2                                                     |
| Steering mode                                                     | 2 wheel steer, 4 wheel steer, Crab mode                 |
| Engine                                                            |                                                         |
| Engine brand                                                      | Yanmar                                                  |
| Engine norm                                                       | Stage IIIA                                              |
| Engine model                                                      | 4TN107TT-6SMU1                                          |
| Number of cylinders / Capacity of cylinders                       | 4 - 4567 cm <sup>3</sup>                                |
| I.C. Engine power rating / Power                                  | 173 Hp / 127 kW                                         |
| Max. torque / Engine rotation                                     | 805 Nm@1500 rpm                                         |
| Engine cooling system                                             | Water                                                   |
|                                                                   | 2                                                       |
| Number of batteries                                               |                                                         |
| Battery voltage                                                   | 12 V                                                    |
| Drawbar pull Trawbar pull                                         | 11770 daN                                               |
| Transmission                                                      |                                                         |
| Transmission type                                                 | Hydrostatic                                             |
| Number of gears (forward / reverse)                               | 2/2                                                     |
| Max. travel speed                                                 | 30 km/h                                                 |
| Parking brake                                                     | Automatic negative parking brake                        |
| Service brake                                                     | Oil-immersed multi-discs braking on front & re<br>axles |
| Gradeability (laden / unladen)                                    | 32.40 % / 55.40 %                                       |
| Hydraulics                                                        | 32.40 % / 33.40 %                                       |
| Hydraulic pump type                                               | Variable displacement pump                              |
| Hydraulic flow - Pressure                                         | 185 l/min - 350 bar                                     |
|                                                                   | 163 1/111111 · 530 bai                                  |
| Tank capacities                                                   | 101                                                     |
| Engine oil                                                        | 131                                                     |
| Fuel tank                                                         | 315 l                                                   |
| Noise and vibration                                               |                                                         |
| Noise to environment (LwA)                                        | 108 dB                                                  |
| Vibration on hands/arms                                           | < 2.50 m/s²                                             |
| Noise at driving position (LpA) tested following NF EN 12053 norm | 75 dB                                                   |
| Miscellaneous                                                     |                                                         |
| Cab certification                                                 | Cabin ROPS - FOPS level 2                               |
| Controls                                                          | JSM                                                     |
| Attachment recognition system (E-Reco)                            | Standard                                                |
|                                                                   |                                                         |