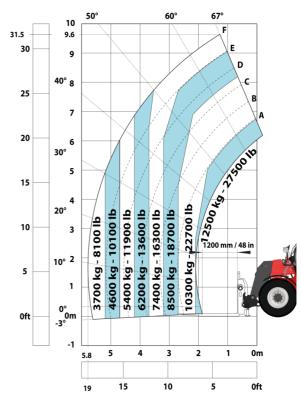

### MHT-X 10160 ST3A - Load chart

## Machine on tires with forks LC 1200 mm Metric

Machine on tires with 3-hook jib 16000 kg (Metric)

Machine on tires with platform Metric

Machine on tires with tire handler TH 51 (Metric)

15

10

5

0ft