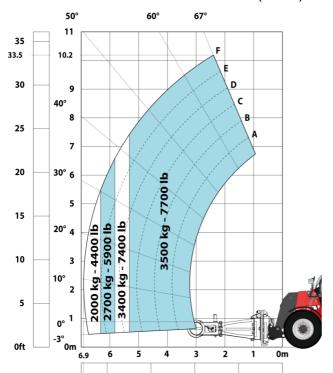

| Cabin ROPS - FOPS level 2                               |
| Controls                                                          | JSM                                                     |
| Attachment recognition system (E-Reco)                            | Standard                                                |
|                                                                   |                                                         |

# MHT-X 10160 ST3A - Dimensional drawing







### MHT-X 10160 ST3A - Load chart

#### Machine on tires with forks LC 600 mm Metric



## Machine on tires with forks LC 1200 mm Metric



Machine on tires with 3-hook jib 16000 kg (Metric)



Machine on tires with platform Metric



Machine on tires with tire handler TH 51 (Metric)



15

10

5

0ft

22.6 20

# Machine on tires with cylinder handler CH 4 (Metric)







#### **Head Office**

B.P. 249 - 430 rue de l'Aubinière 44150 Ancenis Cedex - France Tel: +33 (0)2 40 09 10 11 - Fax: +33 (0)2 40 09 10 97 www.manitou.com



This publication provides a description of the configuration versions and options for Manitou products, which may differ for equipment. The equipment presented in this brochure may be part of a series, as an option, or it may not be available, depending on the versions. Manitou reserves the right, at any time and without notice, to amend the specifications described and represented. The specifications provided do not bind the manufacturer. For more details, please contact your Manitou agent. This is not a contractually binding document. The presen