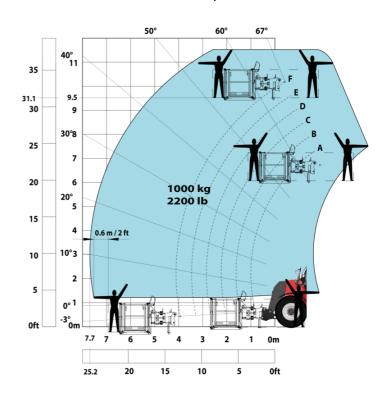

### MHT-X 10160 ST3A - Load chart

## Machine on tires with forks LC 1200 mm Metric

Machine on tires with 3-hook jib 16000 kg (Metric)

Machine on tires with platform Metric

Machine on tires with tire handler TH 51 (Metric)

15

10

5

0ft