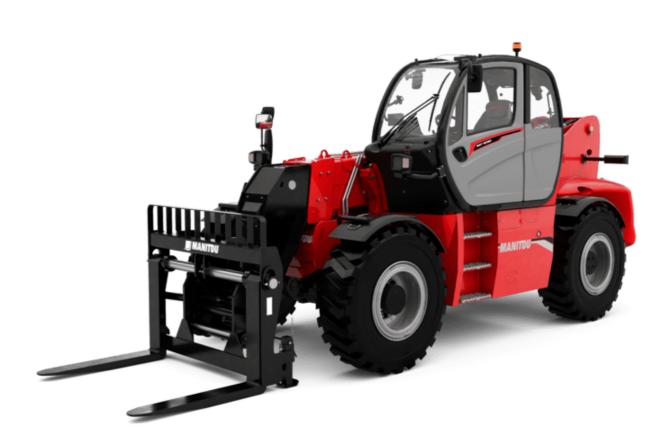

# **MHT-X 10160 ST3A**

| Capacities                                                        | Metric                                           |
|-------------------------------------------------------------------|--------------------------------------------------|
| Max. capacity                                                     | 16000 kg                                         |
| Load center of gravity                                            | c 600 mm                                         |
| Max. lifting height                                               | 9.60 m                                           |
| Maximum outreach                                                  | 5.20 m                                           |
| Weight and dimensions                                             |                                                  |
| Overall length                                                    | l1 7.35 m                                        |
| Unladen weight (with forks)                                       | 21500 kg                                         |
| Ground clearance                                                  | m4 0.43 m                                        |
| Wheelbase                                                         | y 3.37 m                                         |
| Length to face of forks                                           | l2 6.15 m                                        |
| Overall width                                                     | b1 2.48 m                                        |
| Overall height                                                    | h17 2.99 m                                       |
| Overall cab width                                                 | b4 0.95 m                                        |
|                                                                   |                                                  |
| Tilt-up angle                                                     |                                                  |
| Tilt-down angle                                                   | a5 104 °                                         |
| External turning radius (over tyres)                              | Wa1 5.20 m                                       |
| Forks length / width / section                                    | l / e / s 1200 mm x 180 mm x 75 mm               |
| Frame leveling corrector                                          | a9 9 °                                           |
| Wheels                                                            |                                                  |
| Standard tires                                                    | 17,5-R25                                         |
| Number of front wheels / rear wheels                              | 2/2                                              |
| Drive wheels (front / rear)                                       | 2/2                                              |
| Steering mode                                                     | 2 wheel steer, 4 wheel steer, Crab mode          |
| Engine                                                            |                                                  |
| Engine brand                                                      | Yanmar                                           |
| Engine norm                                                       | Stage IIIA                                       |
| Engine model                                                      | 4TN107TT-6SMU1                                   |
| Number of cylinders / Capacity of cylinders                       | 4 - 4567 cm <sup>3</sup>                         |
| I.C. Engine power rating / Power                                  | 173 Hp / 127 kW                                  |
| Max. torque / Engine rotation                                     | 805 Nm@1500 rpm                                  |
| Engine cooling system                                             | Water                                            |
| Number of batteries                                               | 2                                                |
| Battery voltage                                                   | 12 V                                             |
| Drawbar pull                                                      | 11770 daN                                        |
| Transmission                                                      |                                                  |
| Transmission type                                                 | Hydrostatic                                      |
| Number of gears (forward / reverse)                               | 2/2                                              |
| Max. travel speed                                                 | 30 km/h                                          |
| Parking brake                                                     | Automatic negative parking brake                 |
| Service brake                                                     | Oil-immersed multi-discs braking on front & rear |
| Gradeability (laden / unladen)                                    | axles<br>32.40 % / 55.40 %                       |
| Hydraulics                                                        |                                                  |
|                                                                   | Variable diaplacement over                       |
| Hydraulic pump type                                               | Variable displacement pump                       |
| Hydraulic flow - Pressure                                         | 185 l/min - 350 bar                              |
| Tank capacities                                                   | 401                                              |
| Engine oil                                                        | 13                                               |
| Fuel tank                                                         | 315                                              |
| Noise and vibration                                               |                                                  |
| Noise to environment (LwA)                                        | 108 dB                                           |
| Vibration on hands/arms                                           | < 2.50 m/s <sup>2</sup>                          |
| Noise at driving position (LpA) tested following NF EN 12053 norm | 75 dB                                            |
| Miscellaneous                                                     |                                                  |
| Cab certification                                                 | Cabin ROPS - FOPS level 2                        |
| Controls                                                          | JSM                                              |
| Attachment recognition system (E-Reco)                            | Standard                                         |
|                                                                   |                                                  |