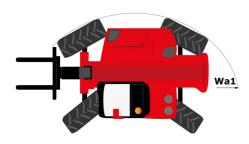

## MHT-X 10160 ST3A - Dimensional drawing

# **MHT-X 10160 ST3A**

| Capacities                                                        | Metric                                           |
|-------------------------------------------------------------------|--------------------------------------------------|
| Max. capacity                                                     | 16000 kg                                         |
| Load center of gravity                                            | c 600 mm                                         |
| Max. lifting height                                               | 9.60 m                                           |
| Maximum outreach                                                  | 5.20 m                                           |
| Weight and dimensions                                             |                                                  |
| Overall length                                                    | l1 7.35 m                                        |
| Unladen weight (with forks)                                       | 21500 kg                                         |
| Ground clearance                                                  | m4 0.43 m                                        |
| Wheelbase                                                         | y 3.37 m                                         |
| Length to face of forks                                           | l2 6.15 m                                        |
| Overall width                                                     | b1 2.48 m                                        |
| Overall height                                                    | h17 2.99 m                                       |
| Overall cab width                                                 | b4 0.95 m                                        |
|                                                                   |                                                  |
| Tilt-up angle                                                     |                                                  |
| Tilt-down angle                                                   | a5 104 °                                         |
| External turning radius (over tyres)                              | Wa1 5.20 m                                       |
| Forks length / width / section                                    | l / e / s 1200 mm x 180 mm x 75 mm               |
| Frame leveling corrector                                          | a9 9 °                                           |
| Wheels                                                            |                                                  |
| Standard tires                                                    | 17,5-R25                                         |
| Number of front wheels / rear wheels                              | 2/2                                              |
| Drive wheels (front / rear)                                       | 2/2                                              |
| Steering mode                                                     | 2 wheel steer, 4 wheel steer, Crab mode          |
| Engine                                                            |                                                  |
| Engine brand                                                      | Yanmar                                           |
| Engine norm                                                       | Stage IIIA                                       |
| Engine model                                                      | 4TN107TT-6SMU1                                   |
| Number of cylinders / Capacity of cylinders                       | 4 - 4567 cm <sup>3</sup>                         |
| I.C. Engine power rating / Power                                  | 173 Hp / 127 kW                                  |
| Max. torque / Engine rotation                                     | 805 Nm@1500 rpm                                  |
| Engine cooling system                                             | Water                                            |
| Number of batteries                                               | 2                                                |
| Battery voltage                                                   | 12 V                                             |
| Drawbar pull                                                      | 11770 daN                                        |
| Transmission                                                      |                                                  |
| Transmission type                                                 | Hydrostatic                                      |
| Number of gears (forward / reverse)                               | 2/2                                              |
| Max. travel speed                                                 | 30 km/h                                          |
| Parking brake                                                     | Automatic negative parking brake                 |
| Service brake                                                     | Oil-immersed multi-discs braking on front & rear |
| Gradeability (laden / unladen)                                    | axles<br>32.40 % / 55.40 %                       |
| Hydraulics                                                        |                                                  |
|                                                                   | Variable diaplacement over                       |
| Hydraulic pump type                                               | Variable displacement pump                       |
| Hydraulic flow - Pressure                                         | 185 l/min - 350 bar                              |
| Tank capacities                                                   | 401                                              |
| Engine oil                                                        | 13                                               |
| Fuel tank                                                         | 315                                              |
| Noise and vibration                                               |                                                  |
| Noise to environment (LwA)                                        | 108 dB                                           |
| Vibration on hands/arms                                           | < 2.50 m/s <sup>2</sup>                          |
| Noise at driving position (LpA) tested following NF EN 12053 norm | 75 dB                                            |
| Miscellaneous                                                     |                                                  |
| Cab certification                                                 | Cabin ROPS - FOPS level 2                        |
| Controls                                                          | JSM                                              |
| Attachment recognition system (E-Reco)                            | Standard                                         |
|                                                                   |                                                  |