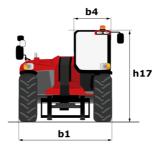

## MHT-X 10160 ST3A - Dimensional drawing

# **MHT-X 10160 ST3A**

| Capacities                                                        | Metric                                           |
|-------------------------------------------------------------------|--------------------------------------------------|
| Max. capacity                                                     | 16000 kg                                         |
| Load center of gravity                                            | c 600 mm                                         |
| Max. lifting height                                               | 9.60 m                                           |
| Maximum outreach                                                  | 5.20 m                                           |
| Weight and dimensions                                             |                                                  |
| Overall length                                                    | l1 7.35 m                                        |
| Unladen weight (with forks)                                       | 21500 kg                                         |
| Ground clearance                                                  | m4 0.43 m                                        |
| Wheelbase                                                         | y 3.37 m                                         |
| Length to face of forks                                           | l2 6.15 m                                        |
| Overall width                                                     | b1 2.48 m                                        |
| Overall height                                                    | h17 2.99 m                                       |
| Overall cab width                                                 | b4 0.95 m                                        |
|                                                                   |                                                  |
| Tilt-up angle                                                     |                                                  |
| Tilt-down angle                                                   | a5 104 °                                         |
| External turning radius (over tyres)                              | Wa1 5.20 m                                       |
| Forks length / width / section                                    | l / e / s 1200 mm x 180 mm x 75 mm               |
| Frame leveling corrector                                          | a9 9 °                                           |
| Wheels                                                            |                                                  |
| Standard tires                                                    | 17,5-R25                                         |
| Number of front wheels / rear wheels                              | 2/2                                              |
| Drive wheels (front / rear)                                       | 2/2                                              |
| Steering mode                                                     | 2 wheel steer, 4 wheel steer, Crab mode          |
| Engine                                                            |                                                  |
| Engine brand                                                      | Yanmar                                           |
| Engine norm                                                       | Stage IIIA                                       |
| Engine model                                                      | 4TN107TT-6SMU1                                   |
| Number of cylinders / Capacity of cylinders                       | 4 - 4567 cm <sup>3</sup>                         |
| I.C. Engine power rating / Power                                  | 173 Hp / 127 kW                                  |
| Max. torque / Engine rotation                                     | 805 Nm@1500 rpm                                  |
| Engine cooling system                                             | Water                                            |
| Number of batteries                                               | 2                                                |
| Battery voltage                                                   | 12 V                                             |
| Drawbar pull                                                      | 11770 daN                                        |
| Transmission                                                      |                                                  |
| Transmission type                                                 | Hydrostatic                                      |
| Number of gears (forward / reverse)                               | 2/2                                              |
| Max. travel speed                                                 | 30 km/h                                          |
| Parking brake                                                     | Automatic negative parking brake                 |
| Service brake                                                     | Oil-immersed multi-discs braking on front & rear |
| Gradeability (laden / unladen)                                    | axles<br>32.40 % / 55.40 %                       |
| Hydraulics                                                        |                                                  |
|                                                                   | Variable diaplacement over                       |
| Hydraulic pump type                                               | Variable displacement pump                       |
| Hydraulic flow - Pressure                                         | 185 l/min - 350 bar                              |
| Tank capacities                                                   | 401                                              |
| Engine oil                                                        | 13                                               |
| Fuel tank                                                         | 315                                              |
| Noise and vibration                                               |                                                  |
| Noise to environment (LwA)                                        | 108 dB                                           |
| Vibration on hands/arms                                           | < 2.50 m/s <sup>2</sup>                          |
| Noise at driving position (LpA) tested following NF EN 12053 norm | 75 dB                                            |
| Miscellaneous                                                     |                                                  |
| Cab certification                                                 | Cabin ROPS - FOPS level 2                        |
| Controls                                                          | JSM                                              |
| Attachment recognition system (E-Reco)                            | Standard                                         |
|                                                                   |                                                  |