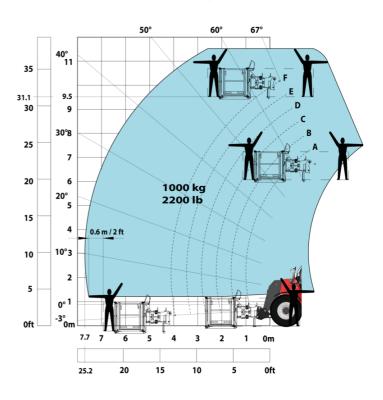

### MHT-X 10160 ST3A - Load chart

#### Machine on tires with forks LC 1200 mm Metric