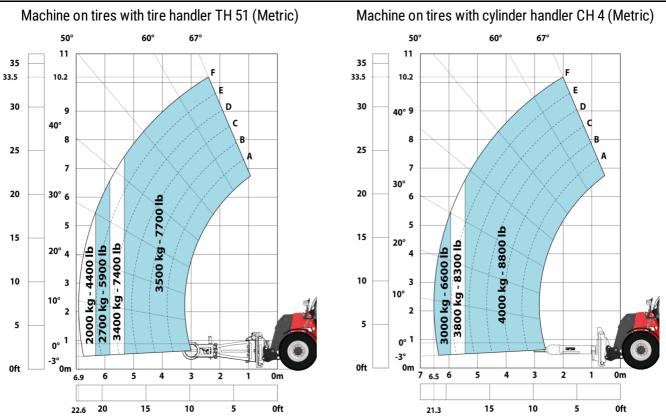

|                                                  |
| Cab certification                                                 | Cabin ROPS - FOPS level 2                        |
| Controls                                                          | JSM                                              |
| Attachment recognition system (E-Reco)                            | Standard                                         |
|                                                                   |                                                  |

## MHT-X 10160 ST3A - Dimensional drawing







### MHT-X 10160 ST3A - Load chart





#### Machine on tires with 3-hook jib 16000 kg (Metric)



#### Machine on tires with forks LC 1200 mm Metric



#### Machine on tires with platform Metric







Head Office B.P. 249 - 430 rue de l'Aubinière 44150 Ancenis Cedex - France Tel: +33 (0)2 40 09 10 11 - Fax: +33 (0)2 40 09 10 97 www.manitou.com



This publication provides a description of the configuration versions and options for Manitou products, which may differ for equipment. The equipment presented in this brochure may be part of a series, as an option, or it may not be available, depending on the versions. Manitou reserves the right, at any time and without notice, to amend the specifications described and represented. The specifications provided do not bind the manufacturer. For more details, please contact your Manitou agent. This is not a contractually binding document. The presentation of the products is not contractually binding. List of specifications non-exhaustive. The