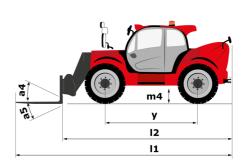

## MHT-X 10160 ST3A - Dimensional drawing

# **MHT-X 10160 ST3A**

| Capacities                                                        | Metric                                           |
|-------------------------------------------------------------------|--------------------------------------------------|
| Max. capacity                                                     | 16000 kg                                         |
| Load center of gravity                                            | c 600 mm                                         |
| Max. lifting height                                               | 9.60 m                                           |
| Maximum outreach                                                  | 5.20 m                                           |
| Weight and dimensions                                             |                                                  |
| Overall length                                                    | l1 7.35 m                                        |
| Unladen weight (with forks)                                       | 21500 kg                                         |
| Ground clearance                                                  | m4 0.43 m                                        |
| Wheelbase                                                         | y 3.37 m                                         |
| Length to face of forks                                           | l2 6.15 m                                        |
| Overall width                                                     | b1 2.48 m                                        |
| Overall height                                                    | h17 2.99 m                                       |
| Overall cab width                                                 | b4 0.95 m                                        |
|                                                                   |                                                  |
| Tilt-up angle                                                     |                                                  |
| Tilt-down angle                                                   | a5 104 °                                         |
| External turning radius (over tyres)                              | Wa1 5.20 m                                       |
| Forks length / width / section                                    | l / e / s 1200 mm x 180 mm x 75 mm               |
| Frame leveling corrector                                          | a9 9 °                                           |
| Wheels                                                            |                                                  |
| Standard tires                                                    | 17,5-R25                                         |
| Number of front wheels / rear wheels                              | 2/2                                              |
| Drive wheels (front / rear)                                       | 2/2                                              |
| Steering mode                                                     | 2 wheel steer, 4 wheel steer, Crab mode          |
| Engine                                                            |                                                  |
| Engine brand                                                      | Yanmar                                           |
| Engine norm                                                       | Stage IIIA                                       |
| Engine model                                                      | 4TN107TT-6SMU1                                   |
| Number of cylinders / Capacity of cylinders                       | 4 - 4567 cm <sup>3</sup>                         |
| I.C. Engine power rating / Power                                  | 173 Hp / 127 kW                                  |
| Max. torque / Engine rotation                                     | 805 Nm@1500 rpm                                  |
| Engine cooling system                                             | Water                                            |
| Number of batteries                                               | 2                                                |
| Battery voltage                                                   | 12 V                                             |
| Drawbar pull                                                      | 11770 daN                                        |
| Transmission                                                      |                                                  |
| Transmission type                                                 | Hydrostatic                                      |
| Number of gears (forward / reverse)                               | 2/2                                              |
| Max. travel speed                                                 | 30 km/h                                          |
| Parking brake                                                     | Automatic negative parking brake                 |
| Service brake                                                     | Oil-immersed multi-discs braking on front & rear |
| Gradeability (laden / unladen)                                    | axles<br>32.40 % / 55.40 %                       |
| Hydraulics                                                        |                                                  |
|                                                                   | Variable diaplacement over                       |
| Hydraulic pump type                                               | Variable displacement pump                       |
| Hydraulic flow - Pressure                                         | 185 l/min - 350 bar                              |
| Tank capacities                                                   | 401                                              |
| Engine oil                                                        | 13                                               |
| Fuel tank                                                         | 315                                              |
| Noise and vibration                                               |                                                  |
| Noise to environment (LwA)                                        | 108 dB                                           |
| Vibration on hands/arms                                           | < 2.50 m/s <sup>2</sup>                          |
| Noise at driving position (LpA) tested following NF EN 12053 norm | 75 dB                                            |
| Miscellaneous                                                     |                                                  |
| Cab certification                                                 | Cabin ROPS - FOPS level 2                        |
| Controls                                                          | JSM                                              |
| Attachment recognition system (E-Reco)                            | Standard                                         |
|                                                                   |                                                  |