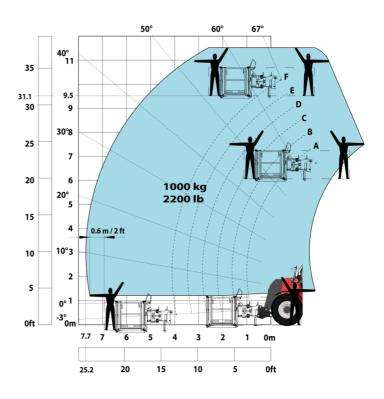

| 10 UD                                                |
| Miscellaneous<br>Ceberatification                                 |                                                      |
| Cab certification                                                 | Cabin ROPS - FOPS level 2                            |
| Controls                                                          | JSM                                                  |
| Attachment recognition system (E-Reco)                            | Standard                                             |

## MHT-X 10160 ST3A - Dimensional drawing







## MHT-X 10160 ST3A - Load chart





## Machine on tires with 3-hook jib 16000 kg (Metric)



Machine on tires with forks LC 1200 mm Metric



Machine on tires with platform Metric







Head Office B.P. 249 - 430 rue de l'Aubinière 44150 Ancenis Cedex - France Tel: +33 (0)2 40 09 10 11 - Fax: +33 (0)2 40 09 10 97 www.manitou.com



This publication provides a description of the configuration versions and options for Manitou products, which may differ for equipment. The equipment presented in this brochure may be part of a series, as an option, or it may not be available, depending on the versions. Manitou reserves the right, at any time and without notice, to amend the specifications described and represented. The specifications provided do not bind the manufacturer. For more details, please contact your Manitou agent. This is not a contractually binding document. The presentation of the products is not contractually binding. List of specifications non-exhaustive. T