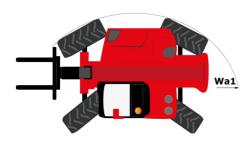

## **MHT-X 10160 ST3A**

|                                                                   | MATIX TOTOOSTSA Cleated on August 2, 2023 at 3.09 AM |
|-------------------------------------------------------------------|------------------------------------------------------|
| Capacities                                                        | Metric                                               |
| Max. capacity                                                     | 16000 kg                                             |
| Load center of gravity                                            | c 600 mm                                             |
| Max. lifting height                                               | 9.60 m                                               |
| Maximum outreach                                                  | 5.20 m                                               |
| Weight and dimensions                                             |                                                      |
| Overall length                                                    | l1 7.35 m                                            |
| Unladen weight (with forks)                                       | 21500 kg                                             |
| Ground clearance                                                  | m4 0.43 m                                            |
| Wheelbase                                                         | y 3.37 m                                             |
| Length to face of forks                                           | l2 6.15 m                                            |
| Overall width                                                     | b1 2.48 m                                            |
| Overall height                                                    | h17 2.99 m                                           |
| Overall cab width                                                 | b4 0.95 m                                            |
|                                                                   |                                                      |
| Tilt-up angle                                                     |                                                      |
| Tilt-down angle                                                   | a5 104 °                                             |
| External turning radius (over tyres)                              | Wa1 5.20 m                                           |
| Forks length / width / section                                    | l / e / s 1200 mm x 180 mm x 75 mm                   |
| Frame leveling corrector                                          | a9 9°                                                |
| Wheels                                                            |                                                      |
| Standard tires                                                    | 17,5-R25                                             |
| Number of front wheels / rear wheels                              | 2 / 2                                                |
| Drive wheels (front / rear)                                       | 2 / 2                                                |
| Steering mode                                                     | 2 wheel steer, 4 wheel steer, Crab mode              |
| Engine                                                            |                                                      |
| Engine brand                                                      | Yanmar                                               |
| Engine norm                                                       | Stage IIIA                                           |
| Engine model                                                      | 4TN107TT-6SMU1                                       |
| Number of cylinders / Capacity of cylinders                       | 4 - 4567 cm³                                         |
| I.C. Engine power rating / Power                                  | 173 Hp / 127 kW                                      |
| Max. torque / Engine rotation                                     | 805 Nm@1500 rpm                                      |
| Engine cooling system                                             | Water                                                |
| Number of batteries                                               | 2                                                    |
| Battery voltage                                                   | 12 V                                                 |
| Drawbar pull                                                      | 11770 daN                                            |
| Transmission                                                      |                                                      |
| Transmission type                                                 | Hydrostatic                                          |
| Number of gears (forward / reverse)                               | 2/2                                                  |
| Max. travel speed                                                 | 30 km/h                                              |
| Parking brake                                                     | Automatic negative parking brake                     |
|                                                                   | Oil-immersed multi-discs braking on front & re       |
| Service brake                                                     | axles                                                |
| Gradeability (laden / unladen)                                    | 32.40 % / 55.40 %                                    |
| Hydraulics                                                        |                                                      |
| Hydraulic pump type                                               | Variable displacement pump                           |
| Hydraulic flow - Pressure                                         | 185 l/min - 350 bar                                  |
| Tank capacities                                                   |                                                      |
| Engine oil                                                        | 131                                                  |
| Fuel tank                                                         | 3151                                                 |
| Noise and vibration                                               |                                                      |
| Noise to environment (LwA)                                        | 108 dB                                               |
| Vibration on hands/arms                                           | < 2.50 m/s <sup>2</sup>                              |
| Noise at driving position (LpA) tested following NF EN 12053 norm | < 2.30 m/s*<br>75 dB                                 |
|                                                                   | 10 UD                                                |
| Miscellaneous<br>Ceberatification                                 |                                                      |
| Cab certification                                                 | Cabin ROPS - FOPS level 2                            |
| Controls                                                          | JSM                                                  |
| Attachment recognition system (E-Reco)                            | Standard                                             |

## MHT-X 10160 ST3A - Dimensional drawing