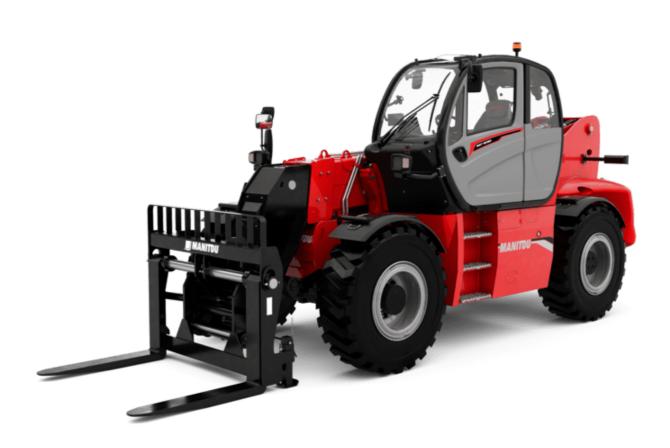

Technical sheet :

## **MHT-X 10160 ST3A**

|                                                                   | MATIX TOTOOSTSA Cleated on August 2, 2023 at 3.09 AM |
|-------------------------------------------------------------------|------------------------------------------------------|
| Capacities                                                        | Metric                                               |
| Max. capacity                                                     | 16000 kg                                             |
| Load center of gravity                                            | c 600 mm                                             |
| Max. lifting height                                               | 9.60 m                                               |
| Maximum outreach                                                  | 5.20 m                                               |
| Weight and dimensions                                             |                                                      |
| Overall length                                                    | l1 7.35 m                                            |
| Unladen weight (with forks)                                       | 21500 kg                                             |
| Ground clearance                                                  | m4 0.43 m                                            |
| Wheelbase                                                         | y 3.37 m                                             |
| Length to face of forks                                           | l2 6.15 m                                            |
| Overall width                                                     | b1 2.48 m                                            |
| Overall height                                                    | h17 2.99 m                                           |
| Overall cab width                                                 | b4 0.95 m                                            |
|                                                                   |                                                      |
| Tilt-up angle                                                     |                                                      |
| Tilt-down angle                                                   | a5 104 °                                             |
| External turning radius (over tyres)                              | Wa1 5.20 m                                           |
| Forks length / width / section                                    | l / e / s 1200 mm x 180 mm x 75 mm                   |
| Frame leveling corrector                                          | a9 9°                                                |
| Wheels                                                            |                                                      |
| Standard tires                                                    | 17,5-R25                                             |
| Number of front wheels / rear wheels                              | 2 / 2                                                |
| Drive wheels (front / rear)                                       | 2 / 2                                                |
| Steering mode                                                     | 2 wheel steer, 4 wheel steer, Crab mode              |
| Engine                                                            |                                                      |
| Engine brand                                                      | Yanmar                                               |
| Engine norm                                                       | Stage IIIA                                           |
| Engine model                                                      | 4TN107TT-6SMU1                                       |
| Number of cylinders / Capacity of cylinders                       | 4 - 4567 cm³                                         |
| I.C. Engine power rating / Power                                  | 173 Hp / 127 kW                                      |
| Max. torque / Engine rotation                                     | 805 Nm@1500 rpm                                      |
| Engine cooling system                                             | Water                                                |
| Number of batteries                                               | 2                                                    |
| Battery voltage                                                   | 12 V                                                 |
| Drawbar pull                                                      | 11770 daN                                            |
| Transmission                                                      |                                                      |
| Transmission type                                                 | Hydrostatic                                          |
| Number of gears (forward / reverse)                               | 2/2                                                  |
| Max. travel speed                                                 | 30 km/h                                              |
| Parking brake                                                     | Automatic negative parking brake                     |
|                                                                   | Oil-immersed multi-discs braking on front & re       |
| Service brake                                                     | axles                                                |
| Gradeability (laden / unladen)                                    | 32.40 % / 55.40 %                                    |
| Hydraulics                                                        |                                                      |
| Hydraulic pump type                                               | Variable displacement pump                           |
| Hydraulic flow - Pressure                                         | 185 l/min - 350 bar                                  |
| Tank capacities                                                   |                                                      |
| Engine oil                                                        | 131                                                  |
| Fuel tank                                                         | 3151                                                 |
| Noise and vibration                                               |                                                      |
| Noise to environment (LwA)                                        | 108 dB                                               |
| Vibration on hands/arms                                           | < 2.50 m/s <sup>2</sup>                              |
| Noise at driving position (LpA) tested following NF EN 12053 norm | < 2.30 m/s*<br>75 dB                                 |
|                                                                   | 10 UD                                                |
| Miscellaneous<br>Ceberatification                                 |                                                      |
| Cab certification                                                 | Cabin ROPS - FOPS level 2                            |
| Controls                                                          | JSM                                                  |
| Attachment recognition system (E-Reco)                            | Standard                                             |