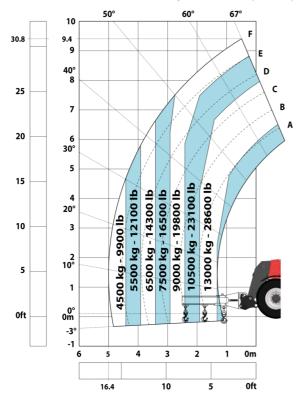

## Machine on tires with 3-hook jib 16000 kg (Metric)

Machine on tires with forks LC 1200 mm Metric

Machine on tires with platform Metric

Head Office B.P. 249 - 430 rue de l'Aubinière 44150 Ancenis Cedex - France Tel: +33 (0)2 40 09 10 11 - Fax: +33 (0)2 40 09 10 97 www.manitou.com