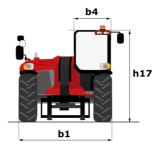

## **MHT-X 10160 ST3A**

|                                                                   | MATIX TOTOOSTSA Cleated on August 2, 2023 at 3.09 AM |
|-------------------------------------------------------------------|------------------------------------------------------|
| Capacities                                                        | Metric                                               |
| Max. capacity                                                     | 16000 kg                                             |
| Load center of gravity                                            | c 600 mm                                             |
| Max. lifting height                                               | 9.60 m                                               |
| Maximum outreach                                                  | 5.20 m                                               |
| Weight and dimensions                                             |                                                      |
| Overall length                                                    | l1 7.35 m                                            |
| Unladen weight (with forks)                                       | 21500 kg                                             |
| Ground clearance                                                  | m4 0.43 m                                            |
| Wheelbase                                                         | y 3.37 m                                             |
| Length to face of forks                                           | l2 6.15 m                                            |
| Overall width                                                     | b1 2.48 m                                            |
| Overall height                                                    | h17 2.99 m                                           |
| Overall cab width                                                 | b4 0.95 m                                            |
|                                                                   |                                                      |
| Tilt-up angle                                                     |                                                      |
| Tilt-down angle                                                   | a5 104 °                                             |
| External turning radius (over tyres)                              | Wa1 5.20 m                                           |
| Forks length / width / section                                    | l / e / s 1200 mm x 180 mm x 75 mm                   |
| Frame leveling corrector                                          | a9 9°                                                |
| Wheels                                                            |                                                      |
| Standard tires                                                    | 17,5-R25                                             |
| Number of front wheels / rear wheels                              | 2 / 2                                                |
| Drive wheels (front / rear)                                       | 2 / 2                                                |
| Steering mode                                                     | 2 wheel steer, 4 wheel steer, Crab mode              |
| Engine                                                            |                                                      |
| Engine brand                                                      | Yanmar                                               |
| Engine norm                                                       | Stage IIIA                                           |
| Engine model                                                      | 4TN107TT-6SMU1                                       |
| Number of cylinders / Capacity of cylinders                       | 4 - 4567 cm³                                         |
| I.C. Engine power rating / Power                                  | 173 Hp / 127 kW                                      |
| Max. torque / Engine rotation                                     | 805 Nm@1500 rpm                                      |
| Engine cooling system                                             | Water                                                |
| Number of batteries                                               | 2                                                    |
| Battery voltage                                                   | 12 V                                                 |
| Drawbar pull                                                      | 11770 daN                                            |
| Transmission                                                      |                                                      |
| Transmission type                                                 | Hydrostatic                                          |
| Number of gears (forward / reverse)                               | 2/2                                                  |
| Max. travel speed                                                 | 30 km/h                                              |
| Parking brake                                                     | Automatic negative parking brake                     |
|                                                                   | Oil-immersed multi-discs braking on front & re       |
| Service brake                                                     | axles                                                |
| Gradeability (laden / unladen)                                    | 32.40 % / 55.40 %                                    |
| Hydraulics                                                        |                                                      |
| Hydraulic pump type                                               | Variable displacement pump                           |
| Hydraulic flow - Pressure                                         | 185 l/min - 350 bar                                  |
| Tank capacities                                                   |                                                      |
| Engine oil                                                        | 131                                                  |
| Fuel tank                                                         | 3151                                                 |
| Noise and vibration                                               |                                                      |
| Noise to environment (LwA)                                        | 108 dB                                               |
| Vibration on hands/arms                                           | < 2.50 m/s <sup>2</sup>                              |
| Noise at driving position (LpA) tested following NF EN 12053 norm | < 2.30 m/s*<br>75 dB                                 |
|                                                                   | 10 UD                                                |
| Miscellaneous<br>Ceberatification                                 |                                                      |
| Cab certification                                                 | Cabin ROPS - FOPS level 2                            |
| Controls                                                          | JSM                                                  |
| Attachment recognition system (E-Reco)                            | Standard                                             |

## MHT-X 10160 ST3A - Dimensional drawing