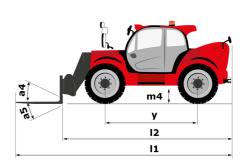

## **MHT-X 10160 ST3A**

|                                                                   | MATIX TOTOOSTSA Cleated on August 2, 2023 at 3.09 AM |
|-------------------------------------------------------------------|------------------------------------------------------|
| Capacities                                                        | Metric                                               |
| Max. capacity                                                     | 16000 kg                                             |
| Load center of gravity                                            | c 600 mm                                             |
| Max. lifting height                                               | 9.60 m                                               |
| Maximum outreach                                                  | 5.20 m                                               |
| Weight and dimensions                                             |                                                      |
| Overall length                                                    | l1 7.35 m                                            |
| Unladen weight (with forks)                                       | 21500 kg                                             |
| Ground clearance                                                  | m4 0.43 m                                            |
| Wheelbase                                                         | y 3.37 m                                             |
| Length to face of forks                                           | l2 6.15 m                                            |
| Overall width                                                     | b1 2.48 m                                            |
| Overall height                                                    | h17 2.99 m                                           |
| Overall cab width                                                 | b4 0.95 m                                            |
|                                                                   |                                                      |
| Tilt-up angle                                                     |                                                      |
| Tilt-down angle                                                   | a5 104 °                                             |
| External turning radius (over tyres)                              | Wa1 5.20 m                                           |
| Forks length / width / section                                    | l / e / s 1200 mm x 180 mm x 75 mm                   |
| Frame leveling corrector                                          | a9 9°                                                |
| Wheels                                                            |                                                      |
| Standard tires                                                    | 17,5-R25                                             |
| Number of front wheels / rear wheels                              | 2 / 2                                                |
| Drive wheels (front / rear)                                       | 2 / 2                                                |
| Steering mode                                                     | 2 wheel steer, 4 wheel steer, Crab mode              |
| Engine                                                            |                                                      |
| Engine brand                                                      | Yanmar                                               |
| Engine norm                                                       | Stage IIIA                                           |
| Engine model                                                      | 4TN107TT-6SMU1                                       |
| Number of cylinders / Capacity of cylinders                       | 4 - 4567 cm³                                         |
| I.C. Engine power rating / Power                                  | 173 Hp / 127 kW                                      |
| Max. torque / Engine rotation                                     | 805 Nm@1500 rpm                                      |
| Engine cooling system                                             | Water                                                |
| Number of batteries                                               | 2                                                    |
| Battery voltage                                                   | 12 V                                                 |
| Drawbar pull                                                      | 11770 daN                                            |
| Transmission                                                      |                                                      |
| Transmission type                                                 | Hydrostatic                                          |
| Number of gears (forward / reverse)                               | 2/2                                                  |
| Max. travel speed                                                 | 30 km/h                                              |
| Parking brake                                                     | Automatic negative parking brake                     |
|                                                                   | Oil-immersed multi-discs braking on front & re       |
| Service brake                                                     | axles                                                |
| Gradeability (laden / unladen)                                    | 32.40 % / 55.40 %                                    |
| Hydraulics                                                        |                                                      |
| Hydraulic pump type                                               | Variable displacement pump                           |
| Hydraulic flow - Pressure                                         | 185 l/min - 350 bar                                  |
| Tank capacities                                                   |                                                      |
| Engine oil                                                        | 131                                                  |
| Fuel tank                                                         | 3151                                                 |
| Noise and vibration                                               |                                                      |
| Noise to environment (LwA)                                        | 108 dB                                               |
| Vibration on hands/arms                                           | < 2.50 m/s <sup>2</sup>                              |
| Noise at driving position (LpA) tested following NF EN 12053 norm | < 2.30 m/s*<br>75 dB                                 |
|                                                                   | 10 UD                                                |
| Miscellaneous<br>Ceberatification                                 |                                                      |
| Cab certification                                                 | Cabin ROPS - FOPS level 2                            |
| Controls                                                          | JSM                                                  |
| Attachment recognition system (E-Reco)                            | Standard                                             |

## MHT-X 10160 ST3A - Dimensional drawing