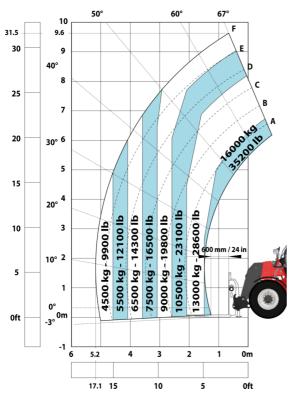

## Machine on tires with 3-hook jib 16000 kg (Metric)

Machine on tires with forks LC 1200 mm Metric

Machine on tires with platform Metric

Head Office B.P. 249 - 430 rue de l'Aubinière 44150 Ancenis Cedex - France Tel: +33 (0)2 40 09 10 11 - Fax: +33 (0)2 40 09 10 97 www.manitou.com