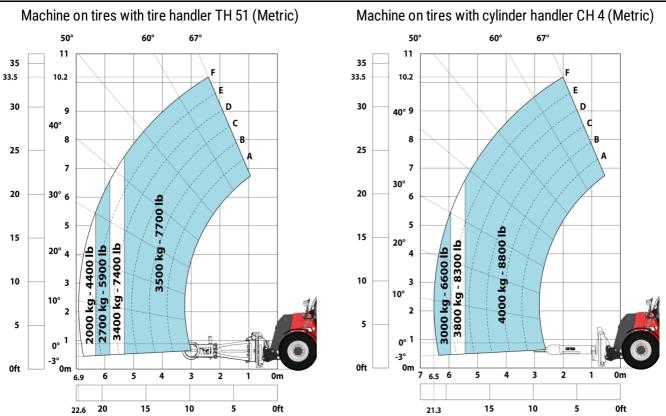

## Machine on tires with 3-hook jib 16000 kg (Metric)

Machine on tires with forks LC 1200 mm Metric

Machine on tires with platform Metric

Head Office B.P. 249 - 430 rue de l'Aubinière 44150 Ancenis Cedex - France Tel: +33 (0)2 40 09 10 11 - Fax: +33 (0)2 40 09 10 97 www.manitou.com