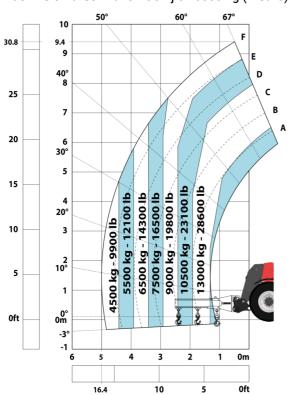

## MHT-X 10160 ST3A - Load chart

### Machine on tires with forks LC 1200 mm Metric

Machine on tires with 3-hook jib 16000 kg (Metric)

Machine on tires with platform Metric

Machine on tires with tire handler TH 51 (Metric)

15

10

5

0ft

22.6 20

Machine on tires with cylinder handler CH 4 (Metric)