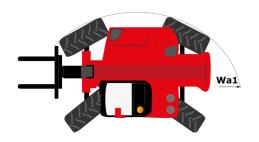

# MHT-X 10160 ST3A

| Opposition                                                        | No.                                             |
|-------------------------------------------------------------------|-------------------------------------------------|
| Capacities                                                        | Metric                                          |
| Max. capacity                                                     | 16000 kg                                        |
| Load center of gravity                                            | c 600 mm                                        |
| Max. lifting height                                               | 9.60 m                                          |
| Maximum outreach                                                  | 5.20 m                                          |
| Weight and dimensions                                             |                                                 |
| Overall length                                                    | I1 7.35 m                                       |
| Unladen weight (with forks)                                       | 21500 kg                                        |
| Ground clearance                                                  | m4 0.43 m                                       |
| Wheelbase                                                         | y 3.37 m                                        |
| Length to face of forks                                           | l2 6.15 m                                       |
| Overall width                                                     | b1 2.48 m                                       |
| Overall height                                                    | h17 2.99 m                                      |
| Overall cab width                                                 | b4 0.95 m                                       |
| Tilt-up angle                                                     | a4 12°                                          |
| Tilt-down angle                                                   | a5 104°                                         |
| External turning radius (over tyres)                              | Wa1 5.20 m                                      |
| Forks length / width / section                                    | I / e / s 1200 mm x 180 mm x 75 mm              |
| Frame leveling corrector                                          | a9 9°                                           |
| Wheels                                                            |                                                 |
| Standard tires                                                    | 17,5-R25                                        |
| Number of front wheels / rear wheels                              | 2/2                                             |
| Drive wheels (front / rear)                                       | 2/2                                             |
| Steering mode                                                     | 2 wheel steer, 4 wheel steer, Crab mod          |
|                                                                   | Z Wileer Steer, 4 wileer Steer, Clab filloo     |
| Engine Facine hand                                                | Yanmar                                          |
| Engine brand                                                      |                                                 |
| Engine norm                                                       | Stage IIIA                                      |
| Engine model                                                      | 4TN107TT-6SMU1                                  |
| Number of cylinders / Capacity of cylinders                       | 4 - 4567 cm³                                    |
| I.C. Engine power rating / Power                                  | 173 Hp / 127 kW                                 |
| Max. torque / Engine rotation                                     | 805 Nm@1500 rpm                                 |
| Engine cooling system                                             | Water                                           |
| Number of batteries                                               | 2                                               |
| Battery voltage                                                   | 12 V                                            |
| Drawbar pull                                                      | 11770 daN                                       |
| Transmission                                                      |                                                 |
| Transmission type                                                 | Hydrostatic                                     |
| Number of gears (forward / reverse)                               | 2/2                                             |
| Max. travel speed                                                 | 30 km/h                                         |
| Parking brake                                                     | Automatic negative parking brake                |
| Service brake                                                     | Oil-immersed multi-discs braking on front axles |
| Gradeability (laden / unladen)                                    | 32.40 % / 55.40 %                               |
| Hydraulics                                                        |                                                 |
| Hydraulic pump type                                               | Variable displacement pump                      |
| Hydraulic flow - Pressure                                         | 185 l/min - 350 bar                             |
| Tank capacities                                                   |                                                 |
| Engine oil                                                        | 13                                              |
| Fuel tank                                                         | 315                                             |
| Noise and vibration                                               |                                                 |
| Noise to environment (LwA)                                        | 108 dB                                          |
| Vibration on hands/arms                                           | < 2.50 m/s <sup>2</sup>                         |
| Noise at driving position (LpA) tested following NF EN 12053 norm | 75 dB                                           |
| Miscellaneous                                                     |                                                 |
| Cab certification                                                 | Cabin ROPS - FOPS level 2                       |
| Controls                                                          | JSM                                             |
| Attachment recognition system (E-Reco)                            | Standard                                        |
| Attachment recognition system (Lineco)                            | Statidalu                                       |