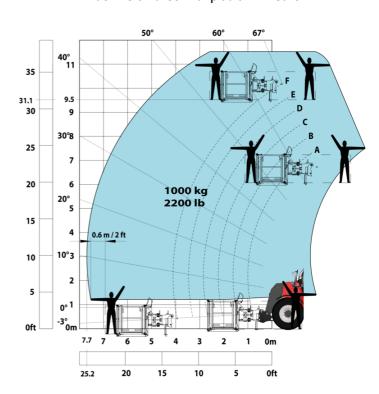

## MHT-X 10160 ST3A - Load chart

### Machine on tires with forks LC 1200 mm Metric

Machine on tires with 3-hook jib 16000 kg (Metric)

Machine on tires with platform Metric

Machine on tires with tire handler TH 51 (Metric)

15

10

5

0ft