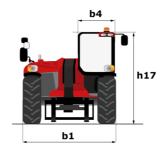

# MHT-X 10160 ST3A

| Opposition                                                        | No.                                             |
|-------------------------------------------------------------------|-------------------------------------------------|
| Capacities                                                        | Metric                                          |
| Max. capacity                                                     | 16000 kg                                        |
| Load center of gravity                                            | c 600 mm                                        |
| Max. lifting height                                               | 9.60 m                                          |
| Maximum outreach                                                  | 5.20 m                                          |
| Weight and dimensions                                             |                                                 |
| Overall length                                                    | I1 7.35 m                                       |
| Unladen weight (with forks)                                       | 21500 kg                                        |
| Ground clearance                                                  | m4 0.43 m                                       |
| Wheelbase                                                         | y 3.37 m                                        |
| Length to face of forks                                           | l2 6.15 m                                       |
| Overall width                                                     | b1 2.48 m                                       |
| Overall height                                                    | h17 2.99 m                                      |
| Overall cab width                                                 | b4 0.95 m                                       |
| Tilt-up angle                                                     | a4 12°                                          |
| Tilt-down angle                                                   | a5 104°                                         |
| External turning radius (over tyres)                              | Wa1 5.20 m                                      |
| Forks length / width / section                                    | I / e / s 1200 mm x 180 mm x 75 mm              |
| Frame leveling corrector                                          | a9 9°                                           |
| Wheels                                                            |                                                 |
| Standard tires                                                    | 17,5-R25                                        |
| Number of front wheels / rear wheels                              | 2/2                                             |
| Drive wheels (front / rear)                                       | 2/2                                             |
| Steering mode                                                     | 2 wheel steer, 4 wheel steer, Crab mod          |
|                                                                   | Z Wileer Steer, 4 wileer Steer, Clab filloo     |
| Engine Facine hand                                                | Yanmar                                          |
| Engine brand                                                      |                                                 |
| Engine norm                                                       | Stage IIIA                                      |
| Engine model                                                      | 4TN107TT-6SMU1                                  |
| Number of cylinders / Capacity of cylinders                       | 4 - 4567 cm³                                    |
| I.C. Engine power rating / Power                                  | 173 Hp / 127 kW                                 |
| Max. torque / Engine rotation                                     | 805 Nm@1500 rpm                                 |
| Engine cooling system                                             | Water                                           |
| Number of batteries                                               | 2                                               |
| Battery voltage                                                   | 12 V                                            |
| Drawbar pull                                                      | 11770 daN                                       |
| Transmission                                                      |                                                 |
| Transmission type                                                 | Hydrostatic                                     |
| Number of gears (forward / reverse)                               | 2/2                                             |
| Max. travel speed                                                 | 30 km/h                                         |
| Parking brake                                                     | Automatic negative parking brake                |
| Service brake                                                     | Oil-immersed multi-discs braking on front axles |
| Gradeability (laden / unladen)                                    | 32.40 % / 55.40 %                               |
| Hydraulics                                                        |                                                 |
| Hydraulic pump type                                               | Variable displacement pump                      |
| Hydraulic flow - Pressure                                         | 185 l/min - 350 bar                             |
| Tank capacities                                                   |                                                 |
| Engine oil                                                        | 13                                              |
| Fuel tank                                                         | 315                                             |
| Noise and vibration                                               |                                                 |
| Noise to environment (LwA)                                        | 108 dB                                          |
| Vibration on hands/arms                                           | < 2.50 m/s <sup>2</sup>                         |
| Noise at driving position (LpA) tested following NF EN 12053 norm | 75 dB                                           |
| Miscellaneous                                                     |                                                 |
| Cab certification                                                 | Cabin ROPS - FOPS level 2                       |
| Controls                                                          | JSM                                             |
| Attachment recognition system (E-Reco)                            | Standard                                        |
| Attachment recognition system (Lineco)                            | Statidalu                                       |