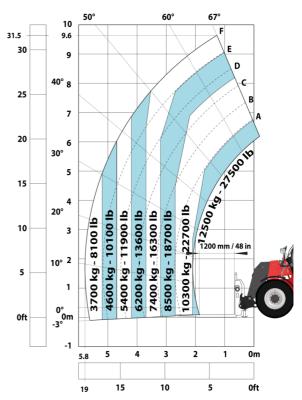

## MHT-X 10160 ST3A - Load chart

### Machine on tires with forks LC 1200 mm Metric

Machine on tires with 3-hook jib 16000 kg (Metric)

Machine on tires with platform Metric

Machine on tires with tire handler TH 51 (Metric)

15

10

5

0ft