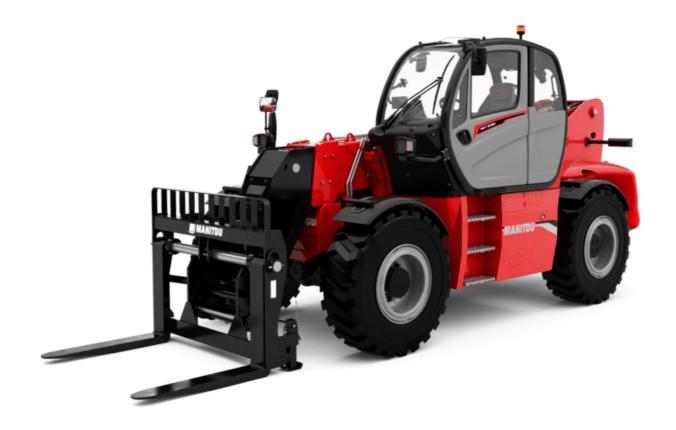

# MHT-X 10160 ST3A

| Opposition                                                        | No.                                             |
|-------------------------------------------------------------------|-------------------------------------------------|
| Capacities                                                        | Metric                                          |
| Max. capacity                                                     | 16000 kg                                        |
| Load center of gravity                                            | c 600 mm                                        |
| Max. lifting height                                               | 9.60 m                                          |
| Maximum outreach                                                  | 5.20 m                                          |
| Weight and dimensions                                             |                                                 |
| Overall length                                                    | I1 7.35 m                                       |
| Unladen weight (with forks)                                       | 21500 kg                                        |
| Ground clearance                                                  | m4 0.43 m                                       |
| Wheelbase                                                         | y 3.37 m                                        |
| Length to face of forks                                           | l2 6.15 m                                       |
| Overall width                                                     | b1 2.48 m                                       |
| Overall height                                                    | h17 2.99 m                                      |
| Overall cab width                                                 | b4 0.95 m                                       |
| Tilt-up angle                                                     | a4 12°                                          |
| Tilt-down angle                                                   | a5 104°                                         |
| External turning radius (over tyres)                              | Wa1 5.20 m                                      |
| Forks length / width / section                                    | I / e / s 1200 mm x 180 mm x 75 mm              |
| Frame leveling corrector                                          | a9 9°                                           |
| Wheels                                                            |                                                 |
| Standard tires                                                    | 17,5-R25                                        |
| Number of front wheels / rear wheels                              | 2/2                                             |
| Drive wheels (front / rear)                                       | 2/2                                             |
| Steering mode                                                     | 2 wheel steer, 4 wheel steer, Crab mod          |
|                                                                   | Z Wileer Steer, 4 wileer Steer, Clab filloo     |
| Engine Facine hand                                                | Yanmar                                          |
| Engine brand                                                      |                                                 |
| Engine norm                                                       | Stage IIIA                                      |
| Engine model                                                      | 4TN107TT-6SMU1                                  |
| Number of cylinders / Capacity of cylinders                       | 4 - 4567 cm³                                    |
| I.C. Engine power rating / Power                                  | 173 Hp / 127 kW                                 |
| Max. torque / Engine rotation                                     | 805 Nm@1500 rpm                                 |
| Engine cooling system                                             | Water                                           |
| Number of batteries                                               | 2                                               |
| Battery voltage                                                   | 12 V                                            |
| Drawbar pull                                                      | 11770 daN                                       |
| Transmission                                                      |                                                 |
| Transmission type                                                 | Hydrostatic                                     |
| Number of gears (forward / reverse)                               | 2/2                                             |
| Max. travel speed                                                 | 30 km/h                                         |
| Parking brake                                                     | Automatic negative parking brake                |
| Service brake                                                     | Oil-immersed multi-discs braking on front axles |
| Gradeability (laden / unladen)                                    | 32.40 % / 55.40 %                               |
| Hydraulics                                                        |                                                 |
| Hydraulic pump type                                               | Variable displacement pump                      |
| Hydraulic flow - Pressure                                         | 185 l/min - 350 bar                             |
| Tank capacities                                                   |                                                 |
| Engine oil                                                        | 13                                              |
| Fuel tank                                                         | 315                                             |
| Noise and vibration                                               |                                                 |
| Noise to environment (LwA)                                        | 108 dB                                          |
| Vibration on hands/arms                                           | < 2.50 m/s <sup>2</sup>                         |
| Noise at driving position (LpA) tested following NF EN 12053 norm | 75 dB                                           |
| Miscellaneous                                                     |                                                 |
| Cab certification                                                 | Cabin ROPS - FOPS level 2                       |
| Controls                                                          | JSM                                             |
| Attachment recognition system (E-Reco)                            | Standard                                        |
| Attachment recognition system (Lineco)                            | Statidalu                                       |