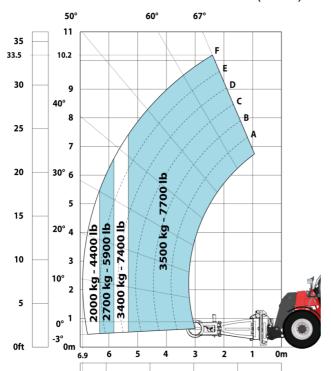

## MHT-X 10160 ST3A - Load chart

#### Machine on tires with forks LC 600 mm Metric