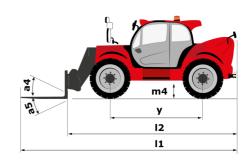

# MHT-X 10160 ST3A

| Opposition                                                        | No.                                             |
|-------------------------------------------------------------------|-------------------------------------------------|
| Capacities                                                        | Metric                                          |
| Max. capacity                                                     | 16000 kg                                        |
| Load center of gravity                                            | c 600 mm                                        |
| Max. lifting height                                               | 9.60 m                                          |
| Maximum outreach                                                  | 5.20 m                                          |
| Weight and dimensions                                             |                                                 |
| Overall length                                                    | I1 7.35 m                                       |
| Unladen weight (with forks)                                       | 21500 kg                                        |
| Ground clearance                                                  | m4 0.43 m                                       |
| Wheelbase                                                         | y 3.37 m                                        |
| Length to face of forks                                           | l2 6.15 m                                       |
| Overall width                                                     | b1 2.48 m                                       |
| Overall height                                                    | h17 2.99 m                                      |
| Overall cab width                                                 | b4 0.95 m                                       |
| Tilt-up angle                                                     | a4 12°                                          |
| Tilt-down angle                                                   | a5 104°                                         |
| External turning radius (over tyres)                              | Wa1 5.20 m                                      |
| Forks length / width / section                                    | I / e / s 1200 mm x 180 mm x 75 mm              |
| Frame leveling corrector                                          | a9 9°                                           |
| Wheels                                                            |                                                 |
| Standard tires                                                    | 17,5-R25                                        |
| Number of front wheels / rear wheels                              | 2/2                                             |
| Drive wheels (front / rear)                                       | 2/2                                             |
| Steering mode                                                     | 2 wheel steer, 4 wheel steer, Crab mod          |
|                                                                   | Z Wileer Steer, 4 wileer Steer, Clab filloo     |
| Engine Facine hand                                                | Yanmar                                          |
| Engine brand                                                      |                                                 |
| Engine norm                                                       | Stage IIIA                                      |
| Engine model                                                      | 4TN107TT-6SMU1                                  |
| Number of cylinders / Capacity of cylinders                       | 4 - 4567 cm³                                    |
| I.C. Engine power rating / Power                                  | 173 Hp / 127 kW                                 |
| Max. torque / Engine rotation                                     | 805 Nm@1500 rpm                                 |
| Engine cooling system                                             | Water                                           |
| Number of batteries                                               | 2                                               |
| Battery voltage                                                   | 12 V                                            |
| Drawbar pull                                                      | 11770 daN                                       |
| Transmission                                                      |                                                 |
| Transmission type                                                 | Hydrostatic                                     |
| Number of gears (forward / reverse)                               | 2/2                                             |
| Max. travel speed                                                 | 30 km/h                                         |
| Parking brake                                                     | Automatic negative parking brake                |
| Service brake                                                     | Oil-immersed multi-discs braking on front axles |
| Gradeability (laden / unladen)                                    | 32.40 % / 55.40 %                               |
| Hydraulics                                                        |                                                 |
| Hydraulic pump type                                               | Variable displacement pump                      |
| Hydraulic flow - Pressure                                         | 185 l/min - 350 bar                             |
| Tank capacities                                                   |                                                 |
| Engine oil                                                        | 13                                              |
| Fuel tank                                                         | 315                                             |
| Noise and vibration                                               |                                                 |
| Noise to environment (LwA)                                        | 108 dB                                          |
| Vibration on hands/arms                                           | < 2.50 m/s <sup>2</sup>                         |
| Noise at driving position (LpA) tested following NF EN 12053 norm | 75 dB                                           |
| Miscellaneous                                                     |                                                 |
| Cab certification                                                 | Cabin ROPS - FOPS level 2                       |
| Controls                                                          | JSM                                             |
| Attachment recognition system (E-Reco)                            | Standard                                        |
| Attachment recognition system (Lineco)                            | Statidalu                                       |

# MHT-X 10160 ST3A - Dimensional drawing