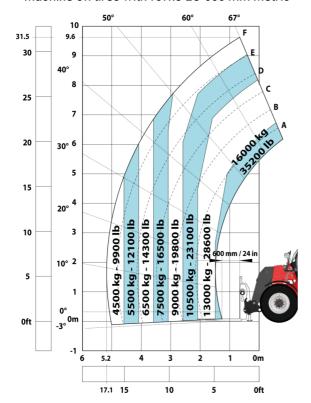

## MHT-X 10160 ST3A - Load chart

#### Machine on tires with forks LC 600 mm Metric