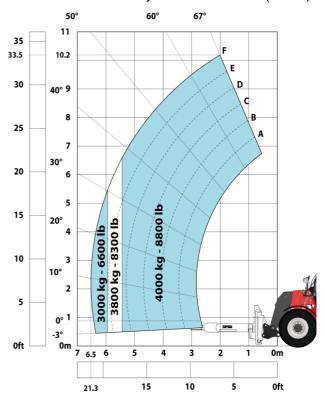

## MHT-X 10160 ST3A - Load chart

### Machine on tires with forks LC 1200 mm Metric

Machine on tires with 3-hook jib 16000 kg (Metric)

Machine on tires with platform Metric

Machine on tires with tire handler TH 51 (Metric)

15

10

5

0ft