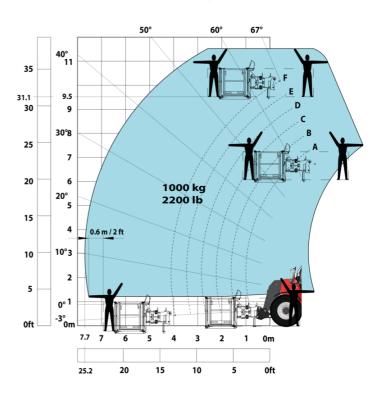

#### Machine on tires with platform Metric

Head Office B.P. 249 - 430 rue de l'Aubinière 44150 Ancenis Cedex - France Tel: +33 (0)2 40 09 10 11 - Fax: +33 (0)2 40 09 10 97 www.manitou.com

This publication provides a description of the configuration versions and options for Manitou products, which may differ for equipment. The equipment presented in this brochure may be part of a series, as an option, or it may not be available, depending on the versions. Manitou reserves the right, at any time and without notice, to amend the specifications described and represented. The specifications provided do not bind the manufacturer. For more details, please contact your Manitou agent. This is not a contractually binding document. The presentation of the products is not contractually binding. List of specifications non-exhaustive. The logos as well as the visual identity of the company are owned by Manitou and cannot be used without authorisation. All rights reserved. The photos and diagrams contained in this brochure are only provided for consultation and information purposes.