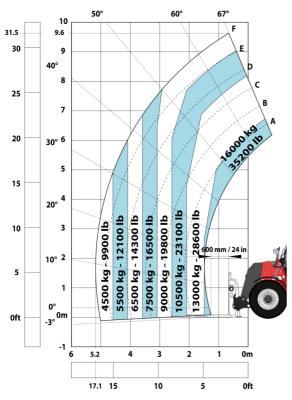

| < 2.50 m/s²                                           |
| Noise at driving position (LpA) tested following NF EN 12053 norm | 75 dB                                                 |
| Miscellaneous                                                     |                                                       |
|                                                                   |                                                       |
| Cab certification                                                 | Cabin ROPS - FOPS level 2                             |
|                                                                   | Cabin ROPS - FOPS level 2<br>JSM                      |

## MHT-X 10160 ST3A - Dimensional drawing







### MHT-X 10160 ST3A - Load chart





#### Machine on tires with 3-hook jib 16000 kg (Metric)



#### Machine on tires with forks LC 1200 mm Metric



#### Machine on tires with platform Metric







Head Office B.P. 249 - 430 rue de l'Aubinière 44150 Ancenis Cedex - France Tel: +33 (0)2 40 09 10 11 - Fax: +33 (0)2 40 09 10 97 www.manitou.com



This publication provides a description of the configuration versions and options for Manitou products, which may differ for equipment. The equipment presented in this brochure may be part of a series, as an option, or it may not be available, depending on the versions. Manitou reserves the right, at any time and without notice, to amend the specifications described and represented. The specifications provided do not bind the manufacturer. For more details, please contact your Manit