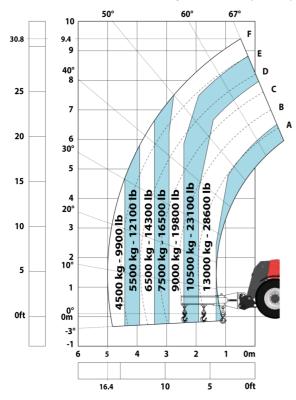

|
| Noise at driving position (LpA) tested following NF EN 12053 norm | 75 dB                                                 |
| Miscellaneous                                                     |                                                       |
|                                                                   |                                                       |
| Cab certification                                                 | Cabin ROPS - FOPS level 2                             |
|                                                                   | Cabin ROPS - FOPS level 2<br>JSM                      |

## MHT-X 10160 ST3A - Dimensional drawing







### MHT-X 10160 ST3A - Load chart





#### Machine on tires with 3-hook jib 16000 kg (Metric)



#### Machine on tires with forks LC 1200 mm Metric



#### Machine on tires with platform Metric







Head Office B.P. 249 - 430 rue de l'Aubinière 44150 Ancenis Cedex - France Tel: +33 (0)2 40 09 10 11 - Fax: +33 (0)2 40 09 10 97 www.manitou.com



This publication provides a description of the configuration versions and options for Manitou products, which may differ for equipment. The equipment presented in this brochure may be part of a series, as an option, or it may not be available, depending on the versions. Manitou reserves the right, at any time and without notice, to amend the specifications described and represented. The specifications provided do not bind the manufacturer. For more details, please contact your Manitou agent. This is not a contractually binding document. The