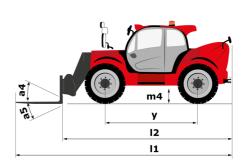

# **MHT-X 10160 ST3A**

|                                                                   | MAT-X TOTOOSTSA Greated off August 2, 2023 at 1.20 AM |
|-------------------------------------------------------------------|-------------------------------------------------------|
| Capacities                                                        | Metric                                                |
| Max. capacity                                                     | 16000 kg                                              |
| Load center of gravity                                            | c 600 mm                                              |
| Max. lifting height                                               | 9.60 m                                                |
| Maximum outreach                                                  | 5.20 m                                                |
| Weight and dimensions                                             |                                                       |
| Overall length                                                    | l1 7.35 m                                             |
| Unladen weight (with forks)                                       | 21500 kg                                              |
| Ground clearance                                                  | m4 0.43 m                                             |
| Wheelbase                                                         | y 3.37 m                                              |
| Length to face of forks                                           | l2 6.15 m                                             |
| Overall width                                                     | b1 2.48 m                                             |
| Overall height                                                    | h17 2.99 m                                            |
| Overall cab width                                                 | b4 0.95 m                                             |
|                                                                   |                                                       |
| Tilt-up angle                                                     |                                                       |
| Tilt-down angle                                                   | a5 104 °                                              |
| External turning radius (over tyres)                              | Wa1 5.20 m                                            |
| Forks length / width / section                                    | l / e / s 1200 mm x 180 mm x 75 mm                    |
| Frame leveling corrector                                          | a9 9°                                                 |
| Wheels                                                            |                                                       |
| Standard tires                                                    | 17,5-R25                                              |
| Number of front wheels / rear wheels                              | 2/2                                                   |
| Drive wheels (front / rear)                                       | 2/2                                                   |
| Steering mode                                                     | 2 wheel steer, 4 wheel steer, Crab mode               |
| Engine                                                            |                                                       |
| Engine brand                                                      | Yanmar                                                |
| Engine norm                                                       | Stage IIIA                                            |
| Engine model                                                      | 4TN107TT-6SMU1                                        |
| Number of cylinders / Capacity of cylinders                       | 4 - 4567 cm³                                          |
| I.C. Engine power rating / Power                                  | 173 Hp / 127 kW                                       |
| Max. torque / Engine rotation                                     | 805 Nm@1500 rpm                                       |
| Engine cooling system                                             | Water                                                 |
| Number of batteries                                               | 2                                                     |
| Battery voltage                                                   | 12 V                                                  |
| Drawbar pull                                                      | 11770 daN                                             |
| Transmission                                                      |                                                       |
| Transmission type                                                 | Hydrostatic                                           |
| Number of gears (forward / reverse)                               | 2/2                                                   |
| Max. travel speed                                                 | 30 km/h                                               |
| Parking brake                                                     | Automatic negative parking brake                      |
| Service brake                                                     | Oil-immersed multi-discs braking on front & rea       |
|                                                                   | axles<br>32.40 % / 55.40 %                            |
| Gradeability (laden / unladen)                                    | 32.40 % / 33.40 %                                     |
| Hydraulics                                                        | W-2-11-20-1                                           |
| Hydraulic pump type                                               | Variable displacement pump                            |
| Hydraulic flow - Pressure                                         | 185 l/min - 350 bar                                   |
| Tank capacities                                                   |                                                       |
| Engine oil                                                        | 131                                                   |
| Fuel tank                                                         | 3151                                                  |
| Noise and vibration                                               |                                                       |
| Noise to environment (LwA)                                        | 108 dB                                                |
| Vibration on hands/arms                                           | < 2.50 m/s²                                           |
| Noise at driving position (LpA) tested following NF EN 12053 norm | 75 dB                                                 |
| Miscellaneous                                                     |                                                       |
|                                                                   |                                                       |
| Cab certification                                                 | Cabin ROPS - FOPS level 2                             |
|                                                                   | Cabin ROPS - FOPS level 2<br>JSM                      |

## MHT-X 10160 ST3A - Dimensional drawing