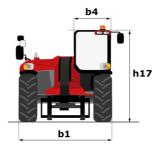

# **MHT-X 10160 ST3A**

|                                                                   | MAT-X TOTOOSTSA Greated off August 2, 2023 at 1.20 AM |
|-------------------------------------------------------------------|-------------------------------------------------------|
| Capacities                                                        | Metric                                                |
| Max. capacity                                                     | 16000 kg                                              |
| Load center of gravity                                            | c 600 mm                                              |
| Max. lifting height                                               | 9.60 m                                                |
| Maximum outreach                                                  | 5.20 m                                                |
| Weight and dimensions                                             |                                                       |
| Overall length                                                    | l1 7.35 m                                             |
| Unladen weight (with forks)                                       | 21500 kg                                              |
| Ground clearance                                                  | m4 0.43 m                                             |
| Wheelbase                                                         | y 3.37 m                                              |
| Length to face of forks                                           | l2 6.15 m                                             |
| Overall width                                                     | b1 2.48 m                                             |
| Overall height                                                    | h17 2.99 m                                            |
| Overall cab width                                                 | b4 0.95 m                                             |
|                                                                   |                                                       |
| Tilt-up angle                                                     |                                                       |
| Tilt-down angle                                                   | a5 104 °                                              |
| External turning radius (over tyres)                              | Wa1 5.20 m                                            |
| Forks length / width / section                                    | l / e / s 1200 mm x 180 mm x 75 mm                    |
| Frame leveling corrector                                          | a9 9°                                                 |
| Wheels                                                            |                                                       |
| Standard tires                                                    | 17,5-R25                                              |
| Number of front wheels / rear wheels                              | 2/2                                                   |
| Drive wheels (front / rear)                                       | 2/2                                                   |
| Steering mode                                                     | 2 wheel steer, 4 wheel steer, Crab mode               |
| Engine                                                            |                                                       |
| Engine brand                                                      | Yanmar                                                |
| Engine norm                                                       | Stage IIIA                                            |
| Engine model                                                      | 4TN107TT-6SMU1                                        |
| Number of cylinders / Capacity of cylinders                       | 4 - 4567 cm³                                          |
| I.C. Engine power rating / Power                                  | 173 Hp / 127 kW                                       |
| Max. torque / Engine rotation                                     | 805 Nm@1500 rpm                                       |
| Engine cooling system                                             | Water                                                 |
| Number of batteries                                               | 2                                                     |
| Battery voltage                                                   | 12 V                                                  |
| Drawbar pull                                                      | 11770 daN                                             |
| Transmission                                                      |                                                       |
| Transmission type                                                 | Hydrostatic                                           |
| Number of gears (forward / reverse)                               | 2/2                                                   |
| Max. travel speed                                                 | 30 km/h                                               |
| Parking brake                                                     | Automatic negative parking brake                      |
| Service brake                                                     | Oil-immersed multi-discs braking on front & rea       |
|                                                                   | axles<br>32.40 % / 55.40 %                            |
| Gradeability (laden / unladen)                                    | 32.40 % / 33.40 %                                     |
| Hydraulics                                                        | W-2-11-20-1                                           |
| Hydraulic pump type                                               | Variable displacement pump                            |
| Hydraulic flow - Pressure                                         | 185 l/min - 350 bar                                   |
| Tank capacities                                                   |                                                       |
| Engine oil                                                        | 131                                                   |
| Fuel tank                                                         | 3151                                                  |
| Noise and vibration                                               |                                                       |
| Noise to environment (LwA)                                        | 108 dB                                                |
| Vibration on hands/arms                                           | < 2.50 m/s²                                           |
| Noise at driving position (LpA) tested following NF EN 12053 norm | 75 dB                                                 |
| Miscellaneous                                                     |                                                       |
|                                                                   |                                                       |
| Cab certification                                                 | Cabin ROPS - FOPS level 2                             |
|                                                                   | Cabin ROPS - FOPS level 2<br>JSM                      |

## MHT-X 10160 ST3A - Dimensional drawing