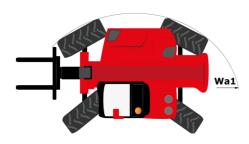

# **MHT-X 10160 ST3A**

|                                                                   | MAT-X TOTOOSTSA Greated off August 2, 2023 at 1.20 AM |
|-------------------------------------------------------------------|-------------------------------------------------------|
| Capacities                                                        | Metric                                                |
| Max. capacity                                                     | 16000 kg                                              |
| Load center of gravity                                            | c 600 mm                                              |
| Max. lifting height                                               | 9.60 m                                                |
| Maximum outreach                                                  | 5.20 m                                                |
| Weight and dimensions                                             |                                                       |
| Overall length                                                    | l1 7.35 m                                             |
| Unladen weight (with forks)                                       | 21500 kg                                              |
| Ground clearance                                                  | m4 0.43 m                                             |
| Wheelbase                                                         | y 3.37 m                                              |
| Length to face of forks                                           | l2 6.15 m                                             |
| Overall width                                                     | b1 2.48 m                                             |
| Overall height                                                    | h17 2.99 m                                            |
| Overall cab width                                                 | b4 0.95 m                                             |
|                                                                   |                                                       |
| Tilt-up angle                                                     |                                                       |
| Tilt-down angle                                                   | a5 104 °                                              |
| External turning radius (over tyres)                              | Wa1 5.20 m                                            |
| Forks length / width / section                                    | l / e / s 1200 mm x 180 mm x 75 mm                    |
| Frame leveling corrector                                          | a9 9°                                                 |
| Wheels                                                            |                                                       |
| Standard tires                                                    | 17,5-R25                                              |
| Number of front wheels / rear wheels                              | 2/2                                                   |
| Drive wheels (front / rear)                                       | 2/2                                                   |
| Steering mode                                                     | 2 wheel steer, 4 wheel steer, Crab mode               |
| Engine                                                            |                                                       |
| Engine brand                                                      | Yanmar                                                |
| Engine norm                                                       | Stage IIIA                                            |
| Engine model                                                      | 4TN107TT-6SMU1                                        |
| Number of cylinders / Capacity of cylinders                       | 4 - 4567 cm³                                          |
| I.C. Engine power rating / Power                                  | 173 Hp / 127 kW                                       |
| Max. torque / Engine rotation                                     | 805 Nm@1500 rpm                                       |
| Engine cooling system                                             | Water                                                 |
| Number of batteries                                               | 2                                                     |
| Battery voltage                                                   | 12 V                                                  |
| Drawbar pull                                                      | 11770 daN                                             |
| Transmission                                                      |                                                       |
| Transmission type                                                 | Hydrostatic                                           |
| Number of gears (forward / reverse)                               | 2/2                                                   |
| Max. travel speed                                                 | 30 km/h                                               |
| Parking brake                                                     | Automatic negative parking brake                      |
| Service brake                                                     | Oil-immersed multi-discs braking on front & rea       |
|                                                                   | axles<br>32.40 % / 55.40 %                            |
| Gradeability (laden / unladen)                                    | 32.40 % / 33.40 %                                     |
| Hydraulics                                                        | W-2-11-20-1                                           |
| Hydraulic pump type                                               | Variable displacement pump                            |
| Hydraulic flow - Pressure                                         | 185 l/min - 350 bar                                   |
| Tank capacities                                                   |                                                       |
| Engine oil                                                        | 131                                                   |
| Fuel tank                                                         | 3151                                                  |
| Noise and vibration                                               |                                                       |
| Noise to environment (LwA)                                        | 108 dB                                                |
| Vibration on hands/arms                                           | < 2.50 m/s²                                           |
| Noise at driving position (LpA) tested following NF EN 12053 norm | 75 dB                                                 |
| Miscellaneous                                                     |                                                       |
|                                                                   |                                                       |
| Cab certification                                                 | Cabin ROPS - FOPS level 2                             |
|                                                                   | Cabin ROPS - FOPS level 2<br>JSM                      |

## MHT-X 10160 ST3A - Dimensional drawing