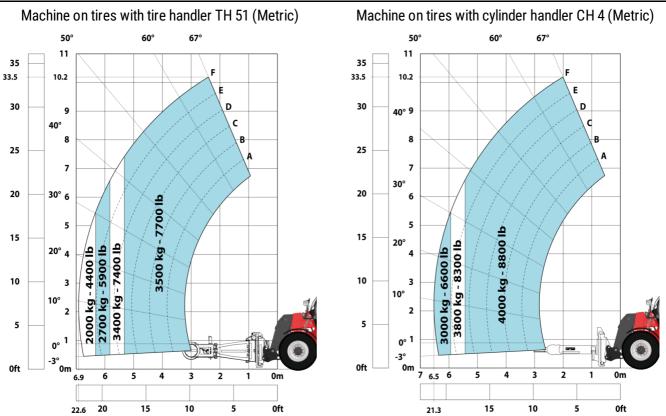

#### Machine on tires with 3-hook jib 16000 kg (Metric)

#### Machine on tires with forks LC 1200 mm Metric