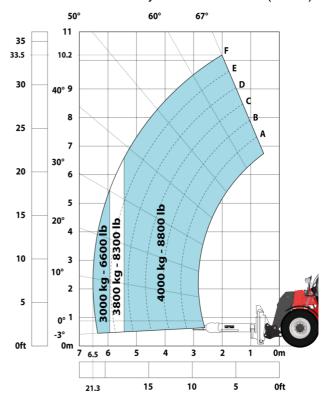

### MHT-X 10160 ST3A - Load chart

## Machine on tires with forks LC 1200 mm Metric

Machine on tires with 3-hook jib 16000 kg (Metric)

Machine on tires with platform Metric

Machine on tires with tire handler TH 51 (Metric)

15

10

5

0ft