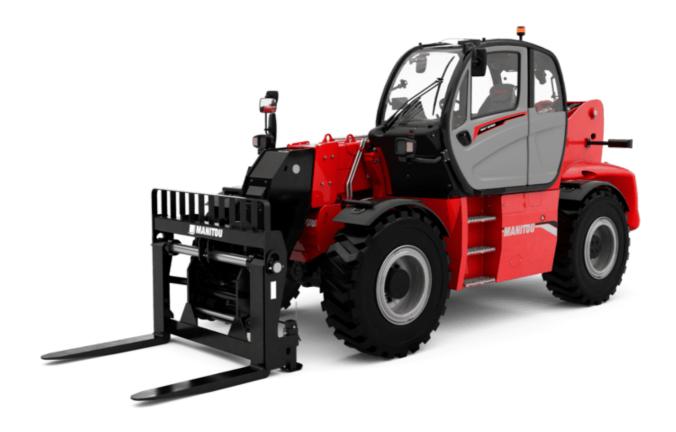

Technical sheet:

# MHT-X 10160 ST3A





| Capacities                                                                                                                                                             | Metric                                                                         |
|------------------------------------------------------------------------------------------------------------------------------------------------------------------------|--------------------------------------------------------------------------------|
| Max. capacity                                                                                                                                                          | 16000 kg                                                                       |
| Load center of gravity