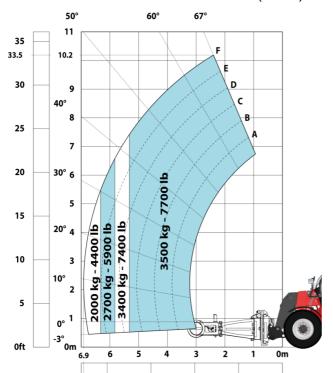

### MHT-X 10160 ST3A - Load chart

#### Machine on tires with forks LC 600 mm Metric