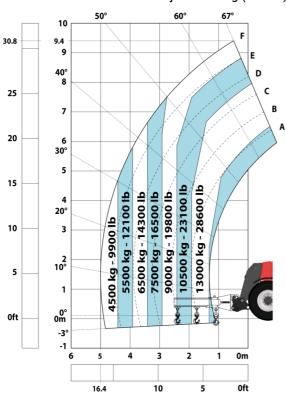

## Machine on tires with forks LC 1200 mm Metric

Machine on tires with 3-hook jib 16000 kg (Metric)

Machine on tires with platform Metric

Machine on tires with tire handler TH 51 (Metric)

15

10

5

0ft