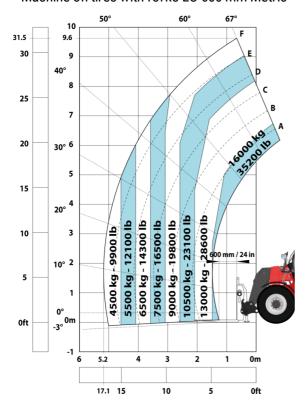

|                                                                                |
|                                                                                                                                                                        | Standard                                                                       |
| oise and vibration  pise to environment (LwA)  bration on hands/arms  pise at driving position (LpA) tested following NF EN 12053 norm  iscellaneous  ab certification | 108 dB<br>< 2.50 m/s <sup>2</sup><br>75 dB<br>Cabin ROPS - FOPS level 2<br>JSM |

# MHT-X 10160 ST3A - Dimensional drawing







### MHT-X 10160 ST3A - Load chart

#### Machine on tires with forks LC 600 mm Metric



## Machine on tires with forks LC 1200 mm Metric



Machine on tires with 3-hook jib 16000 kg (Metric)



Machine on tires with platform Metric



Machine on tires with tire handler TH 51 (Metric)



15

10

5

0ft

22.6 20

# Machine on tires with cylinder handler CH 4 (Metric)







#### **Head Office**

B.P. 249 - 430 rue de l'Aubinière 44150 Ancenis Cedex - France Tel: +33 (0)2 40 09 10 11 - Fax: +33 (0)2 40 09 10 97 www.manitou.com



This publication provides a description of the configuration versions and options for Manitou products, which may differ for equipment. The equipment presented in this brochure may be part of a series, as an option, or it may not be available, depending on the versions. Manitou reserves the right, at any time and without notice, to amend the specifica