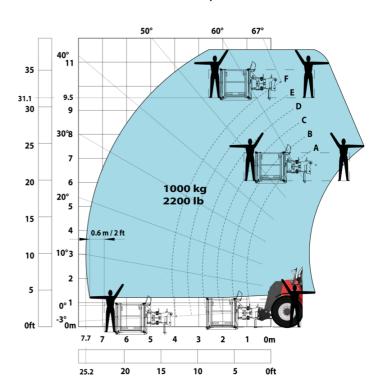

## Machine on tires with forks LC 1200 mm Metric

Machine on tires with 3-hook jib 16000 kg (Metric)

Machine on tires with platform Metric

Machine on tires with tire handler TH 51 (Metric)

15

10

5

0ft