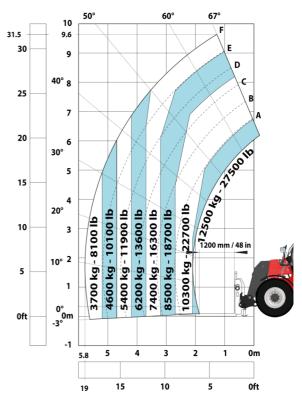

## Machine on tires with forks LC 1200 mm Metric

Machine on tires with 3-hook jib 16000 kg (Metric)

Machine on tires with platform Metric

Machine on tires with tire handler TH 51 (Metric)

15

10

5

0ft