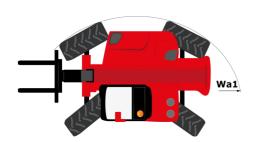

# MHT-X 10160 ST3A - Dimensional drawing

# MHT-X 10160 ST3A

| Capacities                                                                                                                                                             | Metric                                                                         |
|------------------------------------------------------------------------------------------------------------------------------------------------------------------------|--------------------------------------------------------------------------------|
| Max. capacity                                                                                                                                                          | 16000 kg                                                                       |
| Load center of gravity                                                                                                                                                 | c 600 mm                                                                       |
| Max. lifting height                                                                                                                                                    | 9.60 m                                                                         |
| Maximum outreach                                                                                                                                                       |                                                                                |
| Weight and dimensions                                                                                                                                                  | 5.20 m                                                                         |
|                                                                                                                                                                        | 7.05                                                                           |
| Overall length                                                                                                                                                         | I1 7.35 m                                                                      |
| Unladen weight (with forks)                                                                                                                                            | 21500 kg                                                                       |
| Ground clearance                                                                                                                                                       | m4 0.43 m                                                                      |
| Wheelbase                                                                                                                                                              | y 3.37 m                                                                       |
| Length to face of forks                                                                                                                                                | l2 6.15 m                                                                      |
| Overall width                                                                                                                                                          | b1 2.48 m                                                                      |
| Overall height                                                                                                                                                         | h17 2.99 m                                                                     |
| Overall cab width                                                                                                                                                      | b4 0.95 m                                                                      |
| Tilt-up angle                                                                                                                                                          | a4 12 °                                                                        |
| Tilt-down angle                                                                                                                                                        | a5 104°                                                                        |
| External turning radius (over tyres)                                                                                                                                   | Wa1 5.20 m                                                                     |
| Forks length / width / section                                                                                                                                         | I / e / s 1200 mm x 180 mm x 75 mm                                             |
| Frame leveling corrector                                                                                                                                               | a9 9°                                                                          |
| Wheels                                                                                                                                                                 |                                                                                |
| Standard tires                                                                                                                                                         | 17,5-R25                                                                       |
| Number of front wheels / rear wheels                                                                                                                                   | 2/2                                                                            |
| Drive wheels (front / rear)                                                                                                                                            | 2/2                                                                            |
| Steering mode                                                                                                                                                          | 2 wheel steer, 4 wheel steer, Crab mod                                         |
| Engine                                                                                                                                                                 |                                                                                |
| Engine brand                                                                                                                                                           | Yanmar                                                                         |
| Engine norm                                                                                                                                                            | Stage IIIA                                                                     |
| Engine model                                                                                                                                                           | 4TN107TT-6SMU1                                                                 |
| Number of cylinders / Capacity of cylinders                                                                                                                            | 4 - 4567 cm³                                                                   |
| I.C. Engine power rating / Power                                                                                                                                       | 173 Hp / 127 kW                                                                |
| Max. torque / Engine rotation                                                                                                                                          | 805 Nm@1500 rpm                                                                |
|                                                                                                                                                                        | Water                                                                          |
| Engine cooling system                                                                                                                                                  | 2                                                                              |
| Number of batteries                                                                                                                                                    | 2<br>12 V                                                                      |
| Battery voltage                                                                                                                                                        |                                                                                |
| Drawbar pull                                                                                                                                                           | 11770 daN                                                                      |
| Transmission                                                                                                                                                           |                                                                                |
| Transmission type                                                                                                                                                      | Hydrostatic                                                                    |
| Number of gears (forward / reverse)                                                                                                                                    | 2/2                                                                            |
| Max. travel speed                                                                                                                                                      | 30 km/h                                                                        |
| Parking brake                                                                                                                                                          | Automatic negative parking brake                                               |
| Service brake                                                                                                                                                          | Oil-immersed multi-discs braking on front axles                                |
| Gradeability (laden / unladen)                                                                                                                                         | 32.40 % / 55.40 %                                                              |
| Hydraulics                                                                                                                                                             |                                                                                |
| Hydraulic pump type                                                                                                                                                    | Variable displacement pump                                                     |
| Hydraulic flow - Pressure                                                                                                                                              | 185 l/min - 350 bar                                                            |
| Tank capacities                                                                                                                                                        |                                                                                |
| Engine oil                                                                                                                                                             | 13 I                                                                           |
| Fuel tank                                                                                                                                                              | 315 I                                                                          |
| Noise and vibration                                                                                                                                                    |                                                                                |
| Noise to environment (LwA)                                                                                                                                             | 108 dB                                                                         |
| Vibration on hands/arms                                                                                                                                                | < 2.50 m/s <sup>2</sup>                                                        |
| Noise at driving position (LpA) tested following NF EN 12053 norm                                                                                                      | 75 dB                                                                          |
| Miscellaneous                                                                                                                                                          |                                                                                |
| Cab certification                                                                                                                                                      | Cabin ROPS - FOPS level 2                                                      |
| Controls                                                                                                                                                               |                                                                                |
|                                                                                                                                                                        | Standard                                                                       |
| oise and vibration  pise to environment (LwA)  bration on hands/arms  pise at driving position (LpA) tested following NF EN 12053 norm  iscellaneous  ab certification | 108 dB<br>< 2.50 m/s <sup>2</sup><br>75 dB<br>Cabin ROPS - FOPS level 2<br>JSM |