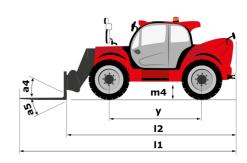

# MHT-X 10160 ST3A - Dimensional drawing

# MHT-X 10160 ST3A

| Capacities                                                                                                                                                             | Metric                                                                         |
|------------------------------------------------------------------------------------------------------------------------------------------------------------------------|--------------------------------------------------------------------------------|
| Max. capacity                                                                                                                                                          | 16000 kg                                                                       |
| Load center of gravity                                                                                                                                                 | c 600 mm                                                                       |
| Max. lifting height                                                                                                                                                    | 9.60 m                                                                         |
| Maximum outreach                                                                                                                                                       |                                                                                |
| Weight and dimensions                                                                                                                                                  | 5.20 m                                                                         |
|                                                                                                                                                                        | 7.05                                                                           |
| Overall length                                                                                                                                                         | I1 7.35 m                                                                      |
| Unladen weight (with forks)                                                                                                                                            | 21500 kg                                                                       |
| Ground clearance                                                                                                                                                       | m4 0.43 m                                                                      |
| Wheelbase                                                                                                                                                              | y 3.37 m                                                                       |
| Length to face of forks                                                                                                                                                | l2 6.15 m                                                                      |
| Overall width                                                                                                                                                          | b1 2.48 m                                                                      |
| Overall height                                                                                                                                                         | h17 2.99 m                                                                     |
| Overall cab width                                                                                                                                                      | b4 0.95 m                                                                      |
| Tilt-up angle                                                                                                                                                          | a4 12 °                                                                        |
| Tilt-down angle                                                                                                                                                        | a5 104°                                                                        |
| External turning radius (over tyres)                                                                                                                                   | Wa1 5.20 m                                                                     |
| Forks length / width / section                                                                                                                                         | I / e / s 1200 mm x 180 mm x 75 mm                                             |
| Frame leveling corrector                                                                                                                                               | a9 9°                                                                          |
| Wheels                                                                                                                                                                 |                                                                                |
| Standard tires                                                                                                                                                         | 17,5-R25                                                                       |
| Number of front wheels / rear wheels                                                                                                                                   | 2/2                                                                            |
| Drive wheels (front / rear)                                                                                                                                            | 2/2                                                                            |
| Steering mode                                                                                                                                                          | 2 wheel steer, 4 wheel steer, Crab mod                                         |
| Engine                                                                                                                                                                 |                                                                                |
| Engine brand                                                                                                                                                           | Yanmar                                                                         |
| Engine norm                                                                                                                                                            | Stage IIIA                                                                     |
| Engine model                                                                                                                                                           | 4TN107TT-6SMU1                                                                 |
| Number of cylinders / Capacity of cylinders                                                                                                                            | 4 - 4567 cm³                                                                   |
| I.C. Engine power rating / Power                                                                                                                                       | 173 Hp / 127 kW                                                                |
| Max. torque / Engine rotation                                                                                                                                          | 805 Nm@1500 rpm                                                                |
|                                                                                                                                                                        | Water                                                                          |
| Engine cooling system                                                                                                                                                  | 2                                                                              |
| Number of batteries                                                                                                                                                    | 2<br>12 V                                                                      |
| Battery voltage                                                                                                                                                        |                                                                                |
| Drawbar pull                                                                                                                                                           | 11770 daN                                                                      |
| Transmission                                                                                                                                                           |                                                                                |
| Transmission type                                                                                                                                                      | Hydrostatic                                                                    |
| Number of gears (forward / reverse)                                                                                                                                    | 2/2                                                                            |
| Max. travel speed                                                                                                                                                      | 30 km/h                                                                        |
| Parking brake                                                                                                                                                          | Automatic negative parking brake                                               |
| Service brake                                                                                                                                                          | Oil-immersed multi-discs braking on front axles                                |
| Gradeability (laden / unladen)                                                                                                                                         | 32.40 % / 55.40 %                                                              |
| Hydraulics                                                                                                                                                             |                                                                                |
| Hydraulic pump type                                                                                                                                                    | Variable displacement pump                                                     |
| Hydraulic flow - Pressure                                                                                                                                              | 185 l/min - 350 bar                                                            |
| Tank capacities                                                                                                                                                        |                                                                                |
| Engine oil                                                                                                                                                             | 13 I                                                                           |
| Fuel tank                                                                                                                                                              | 315 I                                                                          |
| Noise and vibration                                                                                                                                                    |                                                                                |
| Noise to environment (LwA)                                                                                                                                             | 108 dB                                                                         |
| Vibration on hands/arms                                                                                                                                                | < 2.50 m/s <sup>2</sup>                                                        |
| Noise at driving position (LpA) tested following NF EN 12053 norm                                                                                                      | 75 dB                                                                          |
| Miscellaneous                                                                                                                                                          |                                                                                |
| Cab certification                                                                                                                                                      | Cabin ROPS - FOPS level 2                                                      |
| Controls                                                                                                                                                               |                                                                                |
|                                                                                                                                                                        | Standard                                                                       |
| oise and vibration  pise to environment (LwA)  bration on hands/arms  pise at driving position (LpA) tested following NF EN 12053 norm  iscellaneous  ab certification | 108 dB<br>< 2.50 m/s <sup>2</sup><br>75 dB<br>Cabin ROPS - FOPS level 2<br>JSM |