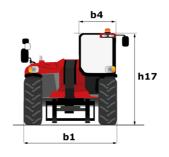

# MHT-X 10160 ST3A - Dimensional drawing

# MHT-X 10160 ST3A

| Capacities                                                                                                                                                             | Metric                                                                         |
|------------------------------------------------------------------------------------------------------------------------------------------------------------------------|--------------------------------------------------------------------------------|
| Max. capacity                                                                                                                                                          | 16000 kg                                                                       |
| Load center of gravity                                                                                                                                                 | c 600 mm                                                                       |
| Max. lifting height                                                                                                                                                    | 9.60 m                                                                         |
| Maximum outreach                                                                                                                                                       |                                                                                |
| Weight and dimensions                                                                                                                                                  | 5.20 m                                                                         |
|                                                                                                                                                                        | 7.05                                                                           |
| Overall length                                                                                                                                                         | I1 7.35 m                                                                      |
| Unladen weight (with forks)                                                                                                                                            | 21500 kg                                                                       |
| Ground clearance                                                                                                                                                       | m4 0.43 m                                                                      |
| Wheelbase                                                                                                                                                              | y 3.37 m                                                                       |
| Length to face of forks                                                                                                                                                | l2 6.15 m                                                                      |
| Overall width                                                                                                                                                          | b1 2.48 m                                                                      |
| Overall height                                                                                                                                                         | h17 2.99 m                                                                     |
| Overall cab width                                                                                                                                                      | b4 0.95 m                                                                      |
| Tilt-up angle                                                                                                                                                          | a4 12 °                                                                        |
| Tilt-down angle                                                                                                                                                        | a5 104°                                                                        |
| External turning radius (over tyres)                                                                                                                                   | Wa1 5.20 m                                                                     |
| Forks length / width / section                                                                                                                                         | I / e / s 1200 mm x 180 mm x 75 mm                                             |
| Frame leveling corrector                                                                                                                                               | a9 9°                                                                          |
| Wheels                                                                                                                                                                 |                                                                                |
| Standard tires                                                                                                                                                         | 17,5-R25                                                                       |
| Number of front wheels / rear wheels                                                                                                                                   | 2/2                                                                            |
| Drive wheels (front / rear)                                                                                                                                            | 2/2                                                                            |
| Steering mode                                                                                                                                                          | 2 wheel steer, 4 wheel steer, Crab mod                                         |
| Engine                                                                                                                                                                 |                                                                                |
| Engine brand                                                                                                                                                           | Yanmar                                                                         |
| Engine norm                                                                                                                                                            | Stage IIIA                                                                     |
| Engine model                                                                                                                                                           | 4TN107TT-6SMU1                                                                 |
| Number of cylinders / Capacity of cylinders                                                                                                                            | 4 - 4567 cm³                                                                   |
| I.C. Engine power rating / Power                                                                                                                                       | 173 Hp / 127 kW                                                                |
| Max. torque / Engine rotation                                                                                                                                          | 805 Nm@1500 rpm                                                                |
|                                                                                                                                                                        | Water                                                                          |
| Engine cooling system                                                                                                                                                  | 2                                                                              |
| Number of batteries                                                                                                                                                    | 2<br>12 V                                                                      |
| Battery voltage                                                                                                                                                        |                                                                                |
| Drawbar pull                                                                                                                                                           | 11770 daN                                                                      |
| Transmission                                                                                                                                                           |                                                                                |
| Transmission type                                                                                                                                                      | Hydrostatic                                                                    |
| Number of gears (forward / reverse)                                                                                                                                    | 2/2                                                                            |
| Max. travel speed                                                                                                                                                      | 30 km/h                                                                        |
| Parking brake                                                                                                                                                          | Automatic negative parking brake                                               |
| Service brake                                                                                                                                                          | Oil-immersed multi-discs braking on front axles                                |
| Gradeability (laden / unladen)                                                                                                                                         | 32.40 % / 55.40 %                                                              |
| Hydraulics                                                                                                                                                             |                                                                                |
| Hydraulic pump type                                                                                                                                                    | Variable displacement pump                                                     |
| Hydraulic flow - Pressure                                                                                                                                              | 185 l/min - 350 bar                                                            |
| Tank capacities                                                                                                                                                        |                                                                                |
| Engine oil                                                                                                                                                             | 13 I                                                                           |
| Fuel tank                                                                                                                                                              | 315 I                                                                          |
| Noise and vibration                                                                                                                                                    |                                                                                |
| Noise to environment (LwA)                                                                                                                                             | 108 dB                                                                         |
| Vibration on hands/arms                                                                                                                                                | < 2.50 m/s <sup>2</sup>                                                        |
| Noise at driving position (LpA) tested following NF EN 12053 norm                                                                                                      | 75 dB                                                                          |
| Miscellaneous                                                                                                                                                          |                                                                                |
| Cab certification                                                                                                                                                      | Cabin ROPS - FOPS level 2                                                      |
| Controls                                                                                                                                                               |                                                                                |
|                                                                                                                                                                        | Standard                                                                       |
| oise and vibration  pise to environment (LwA)  bration on hands/arms  pise at driving position (LpA) tested following NF EN 12053 norm  iscellaneous  ab certification | 108 dB<br>< 2.50 m/s <sup>2</sup><br>75 dB<br>Cabin ROPS - FOPS level 2<br>JSM |