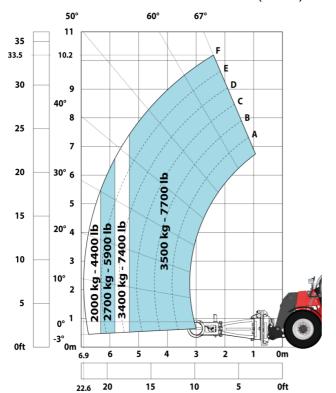

### MHT-X 10160 ST3A - Load chart

#### Machine on tires with forks LC 600 mm Metric