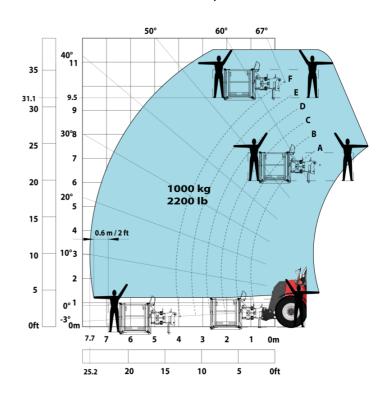

|
| Cab certification                                                 | Cabin ROPS - FOPS level 2                               |
| Controls                                                          | JSM                                                     |
| Attachment recognition system (E-Reco)                            | Standard                                                |
|                                                                   |                                                         |

# MHT-X 10160 ST3A - Dimensional drawing







### MHT-X 10160 ST3A - Load chart

#### Machine on tires with forks LC 600 mm Metric



# Machine on tires with forks LC 1200 mm Metric



Machine on tires with 3-hook jib 16000 kg (Metric)



Machine on tires with platform Metric



Machine on tires with tire handler TH 51 (Metric)



## Machine on tires with cylinder handler CH 4 (Metric)







#### **Head Office**

B.P. 249 - 430 rue de l'Aubinière 44150 Ancenis Cedex - France Tel: +33 (0)2 40 09 10 11 - Fax: +33 (0)2 40 09 10 97 www.manitou.com



This publication provides a description of the configuration versions and options for Manitou products, which may differ for equipment. The equipment presented in this brochure may be part of a series, as an option, or it may not be available, depending on the versions. Manitou reserves the right, at any time and without notice, to amend the specifications described and represented. The specifications provided do not bind the manufacturer. For more details, please contact your Manitou agent. This is not a contractually