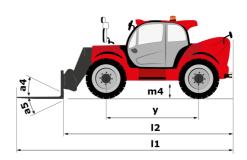

# MHT-X 10160 ST3A

|                                                                   | мнт-х 10160 sтза Created on August 13, 2025 at 12:24 Al |
|-------------------------------------------------------------------|---------------------------------------------------------|
| Capacities                                                        | Metric                                                  |
| Max. capacity                                                     | 16000 kg                                                |
| Load center of gravity                                            | c 600 mm                                                |
| Max. lifting height                                               | 9.60 m                                                  |
| Maximum outreach                                                  | 5.20 m                                                  |
| Weight and dimensions                                             |                                                         |
| Overall length                                                    | I1 7.35 m                                               |
| Unladen weight (with forks)                                       | 21500 kg                                                |
| Ground clearance                                                  | m4 0.43 m                                               |
| Wheelbase                                                         | у 3.37 m                                                |
| Length to face of forks                                           | l2 6.15 m                                               |
| Overall width                                                     | b1 2.48 m                                               |
| Overall height                                                    | h17 2.99 m                                              |
| Overall cab width                                                 | b4 0.95 m                                               |
| Tilt-up angle                                                     | a4 12 °                                                 |
| Tilt-down angle                                                   | a5 104 °                                                |
| External turning radius (over tyres)                              | Wa1 5.20 m                                              |
| Forks length / width / section                                    | I / e / s 1200 mm x 180 mm x 75 mm                      |
|                                                                   | a9 9°                                                   |
| Frame leveling corrector                                          | dy y                                                    |
| Wheels Standard tires                                             | 17,5-R25                                                |
|                                                                   |                                                         |
| Number of front wheels / rear wheels                              | 2/2                                                     |
| Drive wheels (front / rear)                                       | 2/2                                                     |
| Steering mode                                                     | 2 wheel steer, 4 wheel steer, Crab mode                 |
| Engine                                                            |                                                         |
| Engine brand                                                      | Yanmar                                                  |
| Engine norm                                                       | Stage IIIA                                              |
| Engine model                                                      | 4TN107TT-6SMU1                                          |
| Number of cylinders / Capacity of cylinders                       | 4 - 4567 cm <sup>3</sup>                                |
| I.C. Engine power rating / Power                                  | 173 Hp / 127 kW                                         |
| Max. torque / Engine rotation                                     | 805 Nm@1500 rpm                                         |
| Engine cooling system                                             | Water                                                   |
| Number of batteries                                               | 2                                                       |
| Battery voltage                                                   | 12 V                                                    |
| Drawbar pull                                                      | 11770 daN                                               |
| Transmission                                                      |                                                         |
| Transmission type                                                 | Hydrostatic                                             |
| Number of gears (forward / reverse)                               | 2/2                                                     |
| Max. travel speed                                                 | 30 km/h                                                 |
| Parking brake                                                     | Automatic negative parking brake                        |
| Service brake                                                     | Oil-immersed multi-discs braking on front & axles       |
| Gradeability (laden / unladen)                                    | 32.40 % / 55.40 %                                       |
| Hydraulics                                                        |                                                         |
| Hydraulic pump type                                               | Variable displacement pump                              |
| Hydraulic flow - Pressure                                         | 185 l/min - 350 bar                                     |
| Tank capacities                                                   |                                                         |
| Engine oil                                                        | 13 I                                                    |
| Fuel tank                                                         | 315 [                                                   |
| Noise and vibration                                               |                                                         |
| Noise to environment (LwA)                                        | 108 dB                                                  |
| Vibration on hands/arms                                           | < 2.50 m/s²                                             |
| Noise at driving position (LpA) tested following NF EN 12053 norm | 75 dB                                                   |
| Miscellaneous                                                     |                                                         |
| Cab certification                                                 | Cabin ROPS - FOPS level 2                               |
| Controls                                                          | JSM                                                     |
| Attachment recognition system (E-Reco)                            | Standard                                                |
|                                                                   |                                                         |

# MHT-X 10160 ST3A - Dimensional drawing