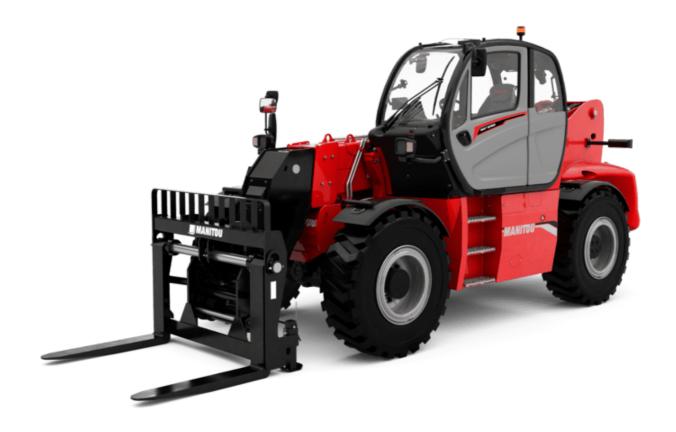

# MHT-X 10160 ST3A

|                                                                   | мнт-х 10160 sтза Created on August 13, 2025 at 12:24 Al |
|-------------------------------------------------------------------|---------------------------------------------------------|
| Capacities                                                        | Metric                                                  |
| Max. capacity                                                     | 16000 kg                                                |
| Load center of gravity                                            | c 600 mm                                                |
| Max. lifting height                                               | 9.60 m                                                  |
| Maximum outreach                                                  | 5.20 m                                                  |
| Weight and dimensions                                             |                                                         |
| Overall length                                                    | I1 7.35 m                                               |
| Unladen weight (with forks)                                       | 21500 kg                                                |
| Ground clearance                                                  | m4 0.43 m                                               |
| Wheelbase                                                         | у 3.37 m                                                |
| Length to face of forks                                           | l2 6.15 m                                               |
| Overall width                                                     | b1 2.48 m                                               |
| Overall height                                                    | h17 2.99 m                                              |
| Overall cab width                                                 | b4 0.95 m                                               |
| Tilt-up angle                                                     | a4 12 °                                                 |
| Tilt-down angle                                                   | a5 104 °                                                |
| External turning radius (over tyres)                              | Wa1 5.20 m                                              |
| Forks length / width / section                                    | I / e / s 1200 mm x 180 mm x 75 mm                      |
|                                                                   | a9 9°                                                   |
| Frame leveling corrector                                          | dy y                                                    |
| Wheels Standard tires                                             | 17,5-R25                                                |
|                                                                   |                                                         |
| Number of front wheels / rear wheels                              | 2/2                                                     |
| Drive wheels (front / rear)                                       | 2/2                                                     |
| Steering mode                                                     | 2 wheel steer, 4 wheel steer, Crab mode                 |
| Engine                                                            |                                                         |
| Engine brand                                                      | Yanmar                                                  |
| Engine norm                                                       | Stage IIIA                                              |
| Engine model                                                      | 4TN107TT-6SMU1                                          |
| Number of cylinders / Capacity of cylinders                       | 4 - 4567 cm <sup>3</sup>                                |
| I.C. Engine power rating / Power                                  | 173 Hp / 127 kW                                         |
| Max. torque / Engine rotation                                     | 805 Nm@1500 rpm                                         |
| Engine cooling system                                             | Water                                                   |
| Number of batteries                                               | 2                                                       |
| Battery voltage                                                   | 12 V                                                    |
| Drawbar pull                                                      | 11770 daN                                               |
| Transmission                                                      |                                                         |
| Transmission type                                                 | Hydrostatic                                             |
| Number of gears (forward / reverse)                               | 2/2                                                     |
| Max. travel speed                                                 | 30 km/h                                                 |
| Parking brake                                                     | Automatic negative parking brake                        |
| Service brake                                                     | Oil-immersed multi-discs braking on front & axles       |
| Gradeability (laden / unladen)                                    | 32.40 % / 55.40 %                                       |
| Hydraulics                                                        |                                                         |
| Hydraulic pump type                                               | Variable displacement pump                              |
| Hydraulic flow - Pressure                                         | 185 l/min - 350 bar                                     |
| Tank capacities                                                   |                                                         |
| Engine oil                                                        | 13 I                                                    |
| Fuel tank                                                         | 315 [                                                   |
| Noise and vibration                                               |                                                         |
| Noise to environment (LwA)                                        | 108 dB                                                  |
| Vibration on hands/arms                                           | < 2.50 m/s²                                             |
| Noise at driving position (LpA) tested following NF EN 12053 norm | 75 dB                                                   |
| Miscellaneous                                                     |                                                         |
| Cab certification                                                 | Cabin ROPS - FOPS level 2                               |
| Controls                                                          | JSM                                                     |
| Attachment recognition system (E-Reco)                            | Standard                                                |
|                                                                   |                                                         |