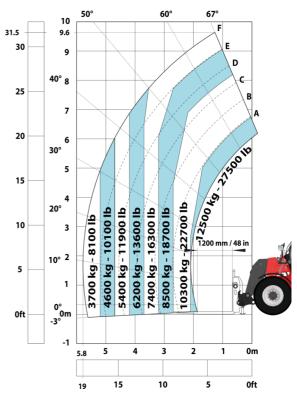

# Machine on tires with forks LC 1200 mm Metric

Machine on tires with 3-hook jib 16000 kg (Metric)

Machine on tires with platform Metric

Machine on tires with tire handler TH 51 (Metric)