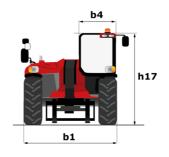

# MHT-X 10160 ST3A

|                                                                   | мнт-х 10160 sтза Created on August 13, 2025 at 12:24 Al |
|-------------------------------------------------------------------|---------------------------------------------------------|
| Capacities                                                        | Metric                                                  |
| Max. capacity                                                     | 16000 kg                                                |
| Load center of gravity                                            | c 600 mm                                                |
| Max. lifting height                                               | 9.60 m                                                  |
| Maximum outreach                                                  | 5.20 m                                                  |
| Weight and dimensions                                             |                                                         |
| Overall length                                                    | I1 7.35 m                                               |
| Unladen weight (with forks)                                       | 21500 kg                                                |
| Ground clearance                                                  | m4 0.43 m                                               |
| Wheelbase                                                         | у 3.37 m                                                |
| Length to face of forks                                           | l2 6.15 m                                               |
| Overall width                                                     | b1 2.48 m                                               |
| Overall height                                                    | h17 2.99 m                                              |
| Overall cab width                                                 | b4 0.95 m                                               |
| Tilt-up angle                                                     | a4 12 °                                                 |
| Tilt-down angle                                                   | a5 104 °                                                |
| External turning radius (over tyres)                              | Wa1 5.20 m                                              |
| Forks length / width / section                                    | I / e / s 1200 mm x 180 mm x 75 mm                      |
|                                                                   | a9 9°                                                   |
| Frame leveling corrector                                          | dy y                                                    |
| Wheels Standard tires                                             | 17,5-R25                                                |
|                                                                   |                                                         |
| Number of front wheels / rear wheels                              | 2/2                                                     |
| Drive wheels (front / rear)                                       | 2/2                                                     |
| Steering mode                                                     | 2 wheel steer, 4 wheel steer, Crab mode                 |
| Engine                                                            |                                                         |
| Engine brand                                                      | Yanmar                                                  |
| Engine norm                                                       | Stage IIIA                                              |
| Engine model                                                      | 4TN107TT-6SMU1                                          |
| Number of cylinders / Capacity of cylinders                       | 4 - 4567 cm <sup>3</sup>                                |
| I.C. Engine power rating / Power                                  | 173 Hp / 127 kW                                         |
| Max. torque / Engine rotation                                     | 805 Nm@1500 rpm                                         |
| Engine cooling system                                             | Water                                                   |
| Number of batteries                                               | 2                                                       |
| Battery voltage                                                   | 12 V                                                    |
| Drawbar pull                                                      | 11770 daN                                               |
| Transmission                                                      |                                                         |
| Transmission type                                                 | Hydrostatic                                             |
| Number of gears (forward / reverse)                               | 2/2                                                     |
| Max. travel speed                                                 | 30 km/h                                                 |
| Parking brake                                                     | Automatic negative parking brake                        |
| Service brake                                                     | Oil-immersed multi-discs braking on front & axles       |
| Gradeability (laden / unladen)                                    | 32.40 % / 55.40 %                                       |
| Hydraulics                                                        |                                                         |
| Hydraulic pump type                                               | Variable displacement pump                              |
| Hydraulic flow - Pressure                                         | 185 l/min - 350 bar                                     |
| Tank capacities                                                   |                                                         |
| Engine oil                                                        | 13 I                                                    |
| Fuel tank                                                         | 315 [                                                   |
| Noise and vibration                                               |                                                         |
| Noise to environment (LwA)                                        | 108 dB                                                  |
| Vibration on hands/arms                                           | < 2.50 m/s²                                             |
| Noise at driving position (LpA) tested following NF EN 12053 norm | 75 dB                                                   |
| Miscellaneous                                                     |                                                         |
| Cab certification                                                 | Cabin ROPS - FOPS level 2                               |
| Controls                                                          | JSM                                                     |
| Attachment recognition system (E-Reco)                            | Standard                                                |
|                                                                   |                                                         |

# MHT-X 10160 ST3A - Dimensional drawing