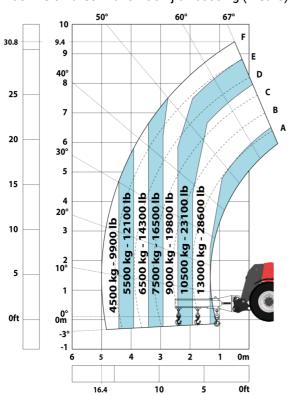

# Machine on tires with forks LC 1200 mm Metric

Machine on tires with 3-hook jib 16000 kg (Metric)

Machine on tires with platform Metric

Machine on tires with tire handler TH 51 (Metric)