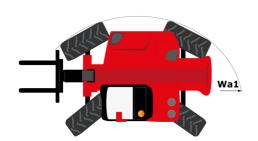

# MHT-X 10160 ST3A

|                                                                   | мнт-х 10160 sтза Created on August 13, 2025 at 12:24 Al |
|-------------------------------------------------------------------|---------------------------------------------------------|
| Capacities                                                        | Metric                                                  |
| Max. capacity                                                     | 16000 kg                                                |
| Load center of gravity                                            | c 600 mm                                                |
| Max. lifting height                                               | 9.60 m                                                  |
| Maximum outreach                                                  | 5.20 m                                                  |
| Weight and dimensions                                             |                                                         |
| Overall length                                                    | I1 7.35 m                                               |
| Unladen weight (with forks)                                       | 21500 kg                                                |
| Ground clearance                                                  | m4 0.43 m                                               |
| Wheelbase                                                         | у 3.37 m                                                |
| Length to face of forks                                           | l2 6.15 m                                               |
| Overall width                                                     | b1 2.48 m                                               |
| Overall height                                                    | h17 2.99 m                                              |
| Overall cab width                                                 | b4 0.95 m                                               |
| Tilt-up angle                                                     | a4 12 °                                                 |
| Tilt-down angle                                                   | a5 104 °                                                |
| External turning radius (over tyres)                              | Wa1 5.20 m                                              |
| Forks length / width / section                                    | I / e / s 1200 mm x 180 mm x 75 mm                      |
|                                                                   | a9 9°                                                   |
| Frame leveling corrector                                          | dy y                                                    |
| Wheels Standard tires                                             | 17,5-R25                                                |
|                                                                   |                                                         |
| Number of front wheels / rear wheels                              | 2/2                                                     |
| Drive wheels (front / rear)                                       | 2/2                                                     |
| Steering mode                                                     | 2 wheel steer, 4 wheel steer, Crab mode                 |
| Engine                                                            |                                                         |
| Engine brand                                                      | Yanmar                                                  |
| Engine norm                                                       | Stage IIIA                                              |
| Engine model                                                      | 4TN107TT-6SMU1                                          |
| Number of cylinders / Capacity of cylinders                       | 4 - 4567 cm <sup>3</sup>                                |
| I.C. Engine power rating / Power                                  | 173 Hp / 127 kW                                         |
| Max. torque / Engine rotation                                     | 805 Nm@1500 rpm                                         |
| Engine cooling system                                             | Water                                                   |
| Number of batteries                                               | 2                                                       |
| Battery voltage                                                   | 12 V                                                    |
| Drawbar pull                                                      | 11770 daN                                               |
| Transmission                                                      |                                                         |
| Transmission type                                                 | Hydrostatic                                             |
| Number of gears (forward / reverse)                               | 2/2                                                     |
| Max. travel speed                                                 | 30 km/h                                                 |
| Parking brake                                                     | Automatic negative parking brake                        |
| Service brake                                                     | Oil-immersed multi-discs braking on front & axles       |
| Gradeability (laden / unladen)                                    | 32.40 % / 55.40 %                                       |
| Hydraulics                                                        |                                                         |
| Hydraulic pump type                                               | Variable displacement pump                              |
| Hydraulic flow - Pressure                                         | 185 l/min - 350 bar                                     |
| Tank capacities                                                   |                                                         |
| Engine oil                                                        | 13 I                                                    |
| Fuel tank                                                         | 315 [                                                   |
| Noise and vibration                                               |                                                         |
| Noise to environment (LwA)                                        | 108 dB                                                  |
| Vibration on hands/arms                                           | < 2.50 m/s²                                             |
| Noise at driving position (LpA) tested following NF EN 12053 norm | 75 dB                                                   |
| Miscellaneous                                                     |                                                         |
| Cab certification                                                 | Cabin ROPS - FOPS level 2                               |
| Controls                                                          | JSM                                                     |
| Attachment recognition system (E-Reco)                            | Standard                                                |
|                                                                   |                                                         |

# MHT-X 10160 ST3A - Dimensional drawing