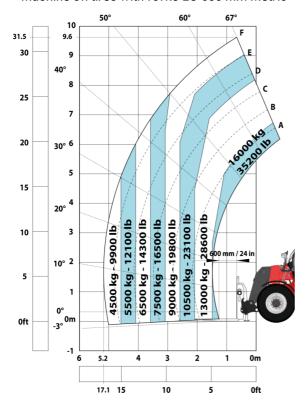

### MHT-X 10160 ST3A - Load chart

#### Machine on tires with forks LC 600 mm Metric