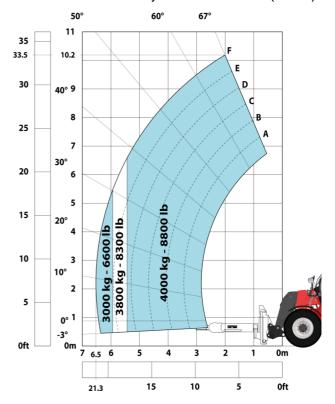

### MHT-X 10160 ST3A - Load chart

#### Machine on tires with forks LC 600 mm Metric