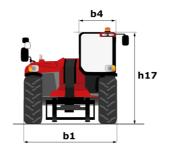

## MHT-X 10160 ST3A - Dimensional drawing

# MHT-X 10160 ST3A

|                                                                      | MHT-X 10160 ST3A Created on August 1, 2025 at 6:02 P |
|----------------------------------------------------------------------|------------------------------------------------------|
| Capacities                                                           | Metric                                               |
| Max. capacity                                                        | 16000 kg                                             |
| Load center of gravity                                               | c 600 mm                                             |
| Max. lifting height                                                  | 9.60 m                                               |
| Maximum outreach                                                     | 5.20 m                                               |
| Weight and dimensions                                                |                                                      |
| Overall length                                                       | l1 7.35 m                                            |
| Unladen weight (with forks)                                          | 21500 kg                                             |
| Ground clearance                                                     | m4 0.43 m                                            |
| Wheelbase                                                            | y 3.37 m                                             |
| Length to face of forks                                              | 12 6.15 m                                            |
| Overall width                                                        | b1 2.48 m                                            |
| Overall height                                                       | h17 2.99 m                                           |
| Overall cab width                                                    | b4 0.95 m                                            |
| Tilt-up angle                                                        | a4 12 °                                              |
| Tilt-down angle                                                      | a5 104 °                                             |
| -                                                                    | Wa1 5.20 m                                           |
| External turning radius (over tyres)  Forks Length / width / section |                                                      |
| Forks length / width / section                                       | 1 / e / s 1200 mm x 180 mm x 75 mm<br>a9 9 °         |
| Frame leveling corrector                                             | a9 9 °                                               |
| Wheels                                                               |                                                      |
| Standard tires                                                       | 17,5-R25                                             |
| Number of front wheels / rear wheels                                 | 2/2                                                  |
| Drive wheels (front / rear)                                          | 2/2                                                  |
| Steering mode                                                        | 2 wheel steer, 4 wheel steer, Crab mod               |
| Engine                                                               |                                                      |
| Engine brand                                                         | Yanmar                                               |
| Engine norm                                                          | Stage IIIA                                           |
| Engine model                                                         | 4TN107TT-6SMU1                                       |
| Number of cylinders / Capacity of cylinders                          | 4 - 4567 cm³                                         |
| I.C. Engine power rating / Power                                     | 173 Hp / 127 kW                                      |
| Max. torque / Engine rotation                                        | 805 Nm@1500 rpm                                      |
| Engine cooling system                                                | Water                                                |
| Number of batteries                                                  | 2                                                    |
| Battery voltage                                                      | 12 V                                                 |
| Drawbar pull                                                         | 11770 daN                                            |
| Transmission                                                         |                                                      |
| Transmission type                                                    | Hydrostatic                                          |
| Number of gears (forward / reverse)                                  | 2/2                                                  |
| Max. travel speed                                                    | 30 km/h                                              |
| Parking brake                                                        | Automatic negative parking brake                     |
| •                                                                    | Oil-immersed multi-discs braking on front            |
| Service brake                                                        | axles                                                |
| Gradeability (laden / unladen)                                       | 32.40 % / 55.40 %                                    |
| Hydraulics                                                           |                                                      |
| Hydraulic pump type                                                  | Variable displacement pump                           |
| Hydraulic flow - Pressure                                            | 185 l/min - 350 bar                                  |
| Tank capacities                                                      | 100 // 111111 000 841                                |
| Engine oil                                                           | 13                                                   |
| Fuel tank                                                            | 3151                                                 |
|                                                                      | 3131                                                 |
| Noise and vibration                                                  | 400.12                                               |
| Noise to environment (LwA)                                           | 108 dB                                               |
| Vibration on hands/arms                                              | < 2.50 m/s²                                          |
| Noise at driving position (LpA) tested following NF EN 12053 norm    | 75 dB                                                |
| Miscellaneous                                                        |                                                      |
| Cab certification                                                    | Cabin ROPS - FOPS level 2                            |
| Controls                                                             | JSM                                                  |
| Attachment recognition system (E-Reco)                               | Standard                                             |
|                                                                      |                                                      |