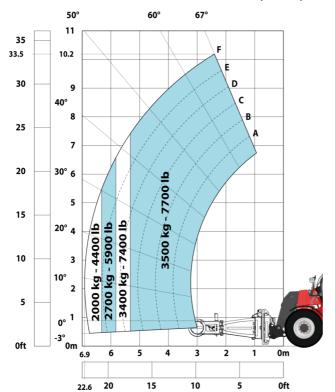

ertification                                                    | Cabin ROPS - FOPS level 2                            |
| Controls                                                             | JSM                                                  |
| Attachment recognition system (E-Reco)                               | Standard                                             |
|                                                                      |                                                      |

## MHT-X 10160 ST3A - Dimensional drawing







#### MHT-X 10160 ST3A - Load chart

#### Machine on tires with forks LC 600 mm Metric



#### Machine on tires with forks LC 1200 mm Metric



#### Machine on tires with 3-hook jib 16000 kg (Metric)



Machine on tires with platform Metric







5

22.6

### Machine on tires with cylinder handler CH 4 (Metric)







#### **Head Office**

B.P. 249 - 430 rue de l'Aubinière 44150 Ancenis Cedex - France Tel: +33 (0)2 40 09 10 11 - Fax: +33 (0)2 40 09 10 97 www.manitou.com



This publication provides a description of the configuration versions and options for Manitou products, which may differ for equipment. The equipment presented in this brochure may be part of a series, as an option, or it may not be available, depending on the versions. Manitou reserves the right, at any time and without notice, to amend the specifications described and represented. The specifications provided do not bind the manufacturer. For more details, please contact your Manitou agent. This is not a contractually binding document. The presentation of the