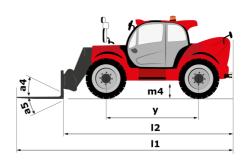

## MHT-X 10160 ST3A - Dimensional drawing

# MHT-X 10160 ST3A

|                                                                      | MHT-X 10160 ST3A Created on August 1, 2025 at 6:02 P |
|----------------------------------------------------------------------|------------------------------------------------------|
| Capacities                                                           | Metric                                               |
| Max. capacity                                                        | 16000 kg                                             |
| Load center of gravity                                               | c 600 mm                                             |
| Max. lifting height                                                  | 9.60 m                                               |
| Maximum outreach                                                     | 5.20 m                                               |
| Weight and dimensions                                                |                                                      |
| Overall length                                                       | l1 7.35 m                                            |
| Unladen weight (with forks)                                          | 21500 kg                                             |
| Ground clearance                                                     | m4 0.43 m                                            |
| Wheelbase                                                            | y 3.37 m                                             |
| Length to face of forks                                              | 12 6.15 m                                            |
| Overall width                                                        | b1 2.48 m                                            |
| Overall height                                                       | h17 2.99 m                                           |
| Overall cab width                                                    | b4 0.95 m                                            |
| Tilt-up angle                                                        | a4 12 °                                              |
| Tilt-down angle                                                      | a5 104 °                                             |
| -                                                                    | Wa1 5.20 m                                           |
| External turning radius (over tyres)  Forks Length / width / section |                                                      |
| Forks length / width / section                                       | 1 / e / s 1200 mm x 180 mm x 75 mm<br>a9 9 °         |
| Frame leveling corrector                                             | a9 9 °                                               |
| Wheels                                                               |                                                      |
| Standard tires                                                       | 17,5-R25                                             |
| Number of front wheels / rear wheels                                 | 2/2                                                  |
| Drive wheels (front / rear)                                          | 2/2                                                  |
| Steering mode                                                        | 2 wheel steer, 4 wheel steer, Crab mod               |
| Engine                                                               |                                                      |
| Engine brand                                                         | Yanmar                                               |
| Engine norm                                                          | Stage IIIA                                           |
| Engine model                                                         | 4TN107TT-6SMU1                                       |
| Number of cylinders / Capacity of cylinders                          | 4 - 4567 cm³                                         |
| I.C. Engine power rating / Power                                     | 173 Hp / 127 kW                                      |
| Max. torque / Engine rotation                                        | 805 Nm@1500 rpm                                      |
| Engine cooling system                                                | Water                                                |
| Number of batteries                                                  | 2                                                    |
| Battery voltage                                                      | 12 V                                                 |
| Drawbar pull                                                         | 11770 daN                                            |
| Transmission                                                         |                                                      |
| Transmission type                                                    | Hydrostatic                                          |
| Number of gears (forward / reverse)                                  | 2/2                                                  |
| Max. travel speed                                                    | 30 km/h                                              |
| Parking brake                                                        | Automatic negative parking brake                     |
| •                                                                    | Oil-immersed multi-discs braking on front            |
| Service brake                                                        | axles                                                |
| Gradeability (laden / unladen)                                       | 32.40 % / 55.40 %                                    |
| Hydraulics                                                           |                                                      |
| Hydraulic pump type                                                  | Variable displacement pump                           |
| Hydraulic flow - Pressure                                            | 185 l/min - 350 bar                                  |
| Tank capacities                                                      | 100 // 111111 000 841                                |
| Engine oil                                                           | 13                                                   |
| Fuel tank                                                            | 3151                                                 |
|                                                                      | 3131                                                 |
| Noise and vibration                                                  | 400.12                                               |
| Noise to environment (LwA)                                           | 108 dB                                               |
| Vibration on hands/arms                                              | < 2.50 m/s²                                          |
| Noise at driving position (LpA) tested following NF EN 12053 norm    | 75 dB                                                |
| Miscellaneous                                                        |                                                      |
| Cab certification                                                    | Cabin ROPS - FOPS level 2                            |
| Controls                                                             | JSM                                                  |
| Attachment recognition system (E-Reco)                               | Standard                                             |
|                                                                      |                                                      |