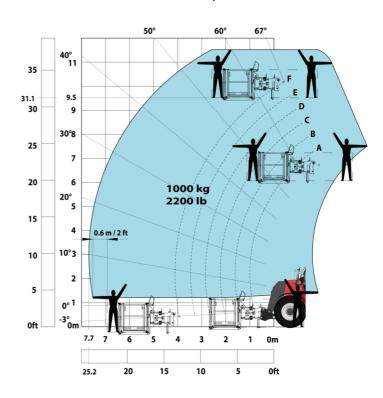

#### MHT-X 10160 ST3A - Load chart

### Machine on tires with cylinder handler CH 4 (Metric)