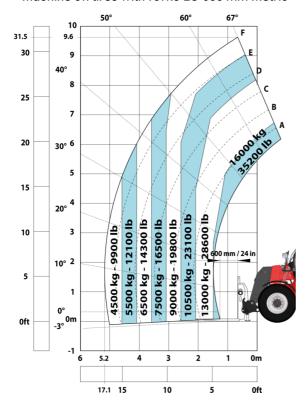

#### MHT-X 10160 ST3A - Load chart

#### Machine on tires with forks LC 600 mm Metric