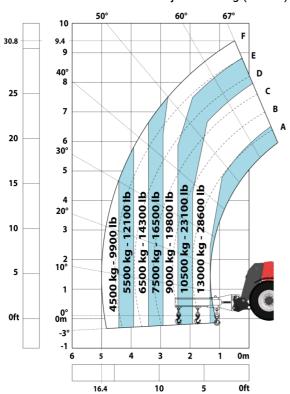

#### MHT-X 10160 ST3A - Load chart

#### Machine on tires with 3-hook jib 16000 kg (Metric)

Machine on tires with platform Metric

5

22.6