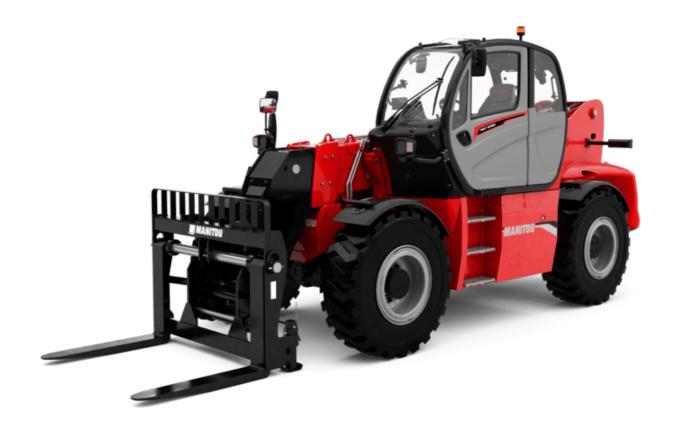

Technical sheet:

# MHT-X 10160 ST3A

|                                                                      | MHT-X 10160 ST3A Created on August 1, 2025 at 6:02 P |
|----------------------------------------------------------------------|------------------------------------------------------|
| Capacities                                                           | Metric                                               |
| Max. capacity                                                        | 16000 kg                                             |
| Load center of gravity                                               | c 600 mm                                             |
| Max. lifting height                                                  | 9.60 m                                               |
| Maximum outreach                                                     | 5.20 m                                               |
| Weight and dimensions                                                |                                                      |
| Overall length                                                       | l1 7.35 m                                            |
| Unladen weight (with forks)                                          | 21500 kg                                             |
| Ground clearance                                                     | m4 0.43 m                                            |
| Wheelbase                                                            | y 3.37 m                                             |
| Length to face of forks                                              | 12 6.15 m                                            |
| Overall width                                                        | b1 2.48 m                                            |
| Overall height                                                       | h17 2.99 m                                           |
| Overall cab width                                                    | b4 0.95 m                                            |
| Tilt-up angle                                                        | a4 12 °                                              |
| Tilt-down angle                                                      | a5 104 °                                             |
| -                                                                    | Wa1 5.20 m                                           |
| External turning radius (over tyres)  Forks Length / width / section |                                                      |
| Forks length / width / section                                       | 1 / e / s 1200 mm x 180 mm x 75 mm<br>a9 9 °         |
| Frame leveling corrector                                             | a9 9 °                                               |
| Wheels                                                               |                                                      |
| Standard tires                                                       | 17,5-R25                                             |
| Number of front wheels / rear wheels                                 | 2/2                                                  |
| Drive wheels (front / rear)                                          | 2/2                                                  |
| Steering mode                                                        | 2 wheel steer, 4 wheel steer, Crab mod               |
| Engine                                                               |                                                      |
| Engine brand                                                         | Yanmar                                               |
| Engine norm                                                          | Stage IIIA                                           |
| Engine model                                                         | 4TN107TT-6SMU1                                       |
| Number of cylinders / Capacity of cylinders                          | 4 - 4567 cm³                                         |
| I.C. Engine power rating / Power                                     | 173 Hp / 127 kW                                      |
| Max. torque / Engine rotation                                        | 805 Nm@1500 rpm                                      |
| Engine cooling system                                                | Water                                                |
| Number of batteries                                                  | 2                                                    |
| Battery voltage                                                      | 12 V                                                 |
| Drawbar pull                                                         | 11770 daN                                            |
| Transmission                                                         |                                                      |
| Transmission type                                                    | Hydrostatic                                          |
| Number of gears (forward / reverse)                                  | 2/2                                                  |
| Max. travel speed                                                    | 30 km/h                                              |
| Parking brake                                                        | Automatic negative parking brake                     |
| •                                                                    | Oil-immersed multi-discs braking on front            |
| Service brake                                                        | axles                                                |
| Gradeability (laden / unladen)                                       | 32.40 % / 55.40 %                                    |
| Hydraulics                                                           |                                                      |
| Hydraulic pump type                                                  | Variable displacement pump                           |
| Hydraulic flow - Pressure                                            | 185 l/min - 350 bar                                  |
| Tank capacities                                                      | 100 // 111111 000 841                                |
| Engine oil                                                           | 13                                                   |
| Fuel tank                                                            | 3151                                                 |
|                                                                      | 3131                                                 |
| Noise and vibration                                                  | 400.12                                               |
| Noise to environment (LwA)                                           | 108 dB                                               |
| Vibration on hands/arms                                              | < 2.50 m/s²                                          |
| Noise at driving position (LpA) tested following NF EN 12053 norm    | 75 dB                                                |
| Miscellaneous                                                        |                                                      |
| Cab certification                                                    | Cabin ROPS - FOPS level 2                            |
| Controls                                                             | JSM                                                  |
| Attachment recognition system (E-Reco)                               | Standard                                             |
|                                                                      |                                                      |