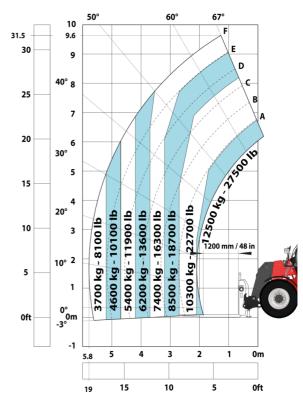

#### MHT-X 10160 ST3A - Load chart

#### Machine on tires with forks LC 1200 mm Metric