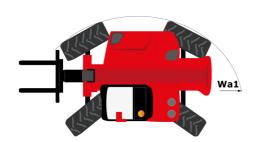

## MHT-X 10160 ST3A - Dimensional drawing

# MHT-X 10160 ST3A

|                                                                      | MHT-X 10160 ST3A Created on August 1, 2025 at 6:02 P |
|----------------------------------------------------------------------|------------------------------------------------------|
| Capacities                                                           | Metric                                               |
| Max. capacity                                                        | 16000 kg                                             |
| Load center of gravity                                               | c 600 mm                                             |
| Max. lifting height                                                  | 9.60 m                                               |
| Maximum outreach                                                     | 5.20 m                                               |
| Weight and dimensions                                                |                                                      |
| Overall length                                                       | l1 7.35 m                                            |
| Unladen weight (with forks)                                          | 21500 kg                                             |
| Ground clearance                                                     | m4 0.43 m                                            |
| Wheelbase                                                            | y 3.37 m                                             |
| Length to face of forks                                              | 12 6.15 m                                            |
| Overall width                                                        | b1 2.48 m                                            |
| Overall height                                                       | h17 2.99 m                                           |
| Overall cab width                                                    | b4 0.95 m                                            |
| Tilt-up angle                                                        | a4 12 °                                              |
| Tilt-down angle                                                      | a5 104 °                                             |
| -                                                                    | Wa1 5.20 m                                           |
| External turning radius (over tyres)  Forks Length / width / section |                                                      |
| Forks length / width / section                                       | 1 / e / s 1200 mm x 180 mm x 75 mm<br>a9 9 °         |
| Frame leveling corrector                                             | a9 9 °                                               |
| Wheels                                                               |                                                      |
| Standard tires                                                       | 17,5-R25                                             |
| Number of front wheels / rear wheels                                 | 2/2                                                  |
| Drive wheels (front / rear)                                          | 2/2                                                  |
| Steering mode                                                        | 2 wheel steer, 4 wheel steer, Crab mod               |
| Engine                                                               |                                                      |
| Engine brand                                                         | Yanmar                                               |
| Engine norm                                                          | Stage IIIA                                           |
| Engine model                                                         | 4TN107TT-6SMU1                                       |
| Number of cylinders / Capacity of cylinders                          | 4 - 4567 cm³                                         |
| I.C. Engine power rating / Power                                     | 173 Hp / 127 kW                                      |
| Max. torque / Engine rotation                                        | 805 Nm@1500 rpm                                      |
| Engine cooling system                                                | Water                                                |
| Number of batteries                                                  | 2                                                    |
| Battery voltage                                                      | 12 V                                                 |
| Drawbar pull                                                         | 11770 daN                                            |
| Transmission                                                         |                                                      |
| Transmission type                                                    | Hydrostatic                                          |
| Number of gears (forward / reverse)                                  | 2/2                                                  |
| Max. travel speed                                                    | 30 km/h                                              |
| Parking brake                                                        | Automatic negative parking brake                     |
| •                                                                    | Oil-immersed multi-discs braking on front            |
| Service brake                                                        | axles                                                |
| Gradeability (laden / unladen)                                       | 32.40 % / 55.40 %                                    |
| Hydraulics                                                           |                                                      |
| Hydraulic pump type                                                  | Variable displacement pump                           |
| Hydraulic flow - Pressure                                            | 185 l/min - 350 bar                                  |
| Tank capacities                                                      | 100 // 111111 000 841                                |
| Engine oil                                                           | 13                                                   |
| Fuel tank                                                            | 3151                                                 |
|                                                                      | 3131                                                 |
| Noise and vibration                                                  | 400.12                                               |
| Noise to environment (LwA)                                           | 108 dB                                               |
| Vibration on hands/arms                                              | < 2.50 m/s²                                          |
| Noise at driving position (LpA) tested following NF EN 12053 norm    | 75 dB                                                |
| Miscellaneous                                                        |                                                      |
| Cab certification                                                    | Cabin ROPS - FOPS level 2                            |
| Controls                                                             | JSM                                                  |
| Attachment recognition system (E-Reco)                               | Standard                                             |
|                                                                      |                                                      |