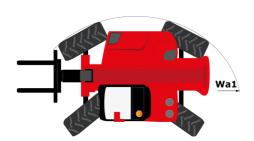

## MHT-X 10160 ST3A - Dimensional drawing

# MHT-X 10160 ST3A

| - W                                                               |                                                    |
|-------------------------------------------------------------------|----------------------------------------------------|
| Capacities                                                        | Metric                                             |
| Max. capacity                                                     | 16000 kg                                           |
| Load center of gravity                                            | c 600 mm                                           |
| Max. lifting height                                               | 9.60 m                                             |
| Maximum outreach                                                  | 5.20 m                                             |
| Weight and dimensions                                             |                                                    |
| Overall length                                                    | I1 7.35 m                                          |
| Unladen weight (with forks)                                       | 21500 kg                                           |
| Ground clearance                                                  | m4 0.43 m                                          |
| Wheelbase                                                         | y 3.37 m                                           |
| Length to face of forks                                           | l2 6.15 m                                          |
| Overall width                                                     | b1 2.48 m                                          |
| Overall height                                                    | h17 2.99 m                                         |
| Overall cab width                                                 | b4 0.95 m                                          |
| Tilt-up angle                                                     | a4 12°                                             |
| Tilt-down angle                                                   | a5 104°                                            |
| External turning radius (over tyres)                              | Wa1 5.20 m                                         |
| Forks length / width / section                                    | I / e / s 1200 mm x 75 mm                          |
| Frame leveling corrector                                          | a9 9°                                              |
| Wheels                                                            |                                                    |
| Standard tires                                                    | 17,5-R25                                           |
| Number of front wheels / rear wheels                              | 2/2                                                |
| Drive wheels (front / rear)                                       | 2/2                                                |
|                                                                   |                                                    |
| Steering mode                                                     | 2 wheel steer, 4 wheel steer, Crab mo              |
| Engine                                                            | N. Company                                         |
| Engine brand                                                      | Yanmar                                             |
| Engine norm                                                       | Stage IIIA                                         |
| Engine model                                                      | 4TN107TT-6SMU1                                     |
| Number of cylinders / Capacity of cylinders                       | 4 - 4567 cm³                                       |
| I.C. Engine power rating / Power                                  | 173 Hp / 127 kW                                    |
| Max. torque / Engine rotation                                     | 805 Nm@1500 rpm                                    |
| Engine cooling system                                             | Water                                              |
| Number of batteries                                               | 2                                                  |
| Battery voltage                                                   | 12 V                                               |
| Drawbar pull                                                      | 11770 daN                                          |
| Transmission                                                      |                                                    |
| Transmission type                                                 | Hydrostatic                                        |
| Number of gears (forward / reverse)                               | 2/2                                                |
| Max. travel speed                                                 | 30 km/h                                            |
| Parking brake                                                     | Automatic negative parking brake                   |
| Service brake                                                     | Oil-immersed multi-discs braking on front<br>axles |
| Gradeability (laden / unladen)                                    | 32.40 % / 55.40 %                                  |
| Hydraulics                                                        |                                                    |
| Hydraulic pump type                                               | Variable displacement pump                         |
| Hydraulic flow - Pressure                                         | 185 l/min - 350 bar                                |
| Tank capacities                                                   |                                                    |
| Engine oil                                                        | 13                                                 |
| Fuel tank                                                         | 315                                                |
| Noise and vibration                                               |                                                    |
| Noise to environment (LwA)                                        | 108 dB                                             |
| Vibration on hands/arms                                           | < 2.50 m/s²                                        |
| Noise at driving position (LpA) tested following NF EN 12053 norm | 75 dB                                              |
| Miscellaneous                                                     |                                                    |
| Cab certification                                                 | Cabin ROPS - FOPS level 2                          |
| Controls                                                          | JSM                                                |
| Attachment recognition system (E-Reco)                            | Standard                                           |
| Automon Joseph Lancoo,                                            | Standalu                                           |