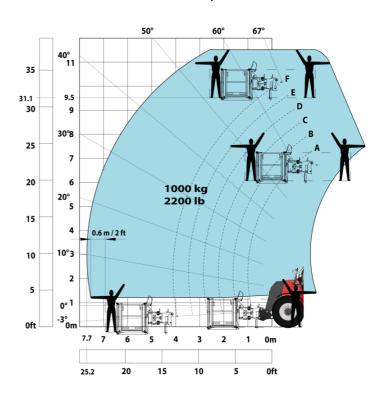

#### Machine on tires with forks LC 1200 mm Metric

Machine on tires with 3-hook jib 16000 kg (Metric)

Machine on tires with platform Metric

Machine on tires with tire handler TH 51 (Metric)

Machine on tires with cylinder handler CH 4 (Metric)