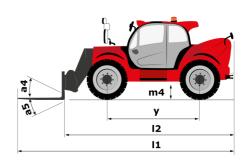

## MHT-X 10160 ST3A - Dimensional drawing

# MHT-X 10160 ST3A

| - W                                                               |                                                    |
|-------------------------------------------------------------------|----------------------------------------------------|
| Capacities                                                        | Metric                                             |
| Max. capacity                                                     | 16000 kg                                           |
| Load center of gravity                                            | c 600 mm                                           |
| Max. lifting height                                               | 9.60 m                                             |
| Maximum outreach                                                  | 5.20 m                                             |
| Weight and dimensions                                             |                                                    |
| Overall length                                                    | I1 7.35 m                                          |
| Unladen weight (with forks)                                       | 21500 kg                                           |
| Ground clearance                                                  | m4 0.43 m                                          |
| Wheelbase                                                         | y 3.37 m                                           |
| Length to face of forks                                           | l2 6.15 m                                          |
| Overall width                                                     | b1 2.48 m                                          |
| Overall height                                                    | h17 2.99 m                                         |
| Overall cab width                                                 | b4 0.95 m                                          |
| Tilt-up angle                                                     | a4 12°                                             |
| Tilt-down angle                                                   | a5 104°                                            |
| External turning radius (over tyres)                              | Wa1 5.20 m                                         |
| Forks length / width / section                                    | I / e / s 1200 mm x 75 mm                          |
| Frame leveling corrector                                          | a9 9°                                              |
| Wheels                                                            |                                                    |
| Standard tires                                                    | 17,5-R25                                           |
| Number of front wheels / rear wheels                              | 2/2                                                |
| Drive wheels (front / rear)                                       | 2/2                                                |
|                                                                   |                                                    |
| Steering mode                                                     | 2 wheel steer, 4 wheel steer, Crab mo              |
| Engine                                                            | N. Company                                         |
| Engine brand                                                      | Yanmar                                             |
| Engine norm                                                       | Stage IIIA                                         |
| Engine model                                                      | 4TN107TT-6SMU1                                     |
| Number of cylinders / Capacity of cylinders                       | 4 - 4567 cm³                                       |
| I.C. Engine power rating / Power                                  | 173 Hp / 127 kW                                    |
| Max. torque / Engine rotation                                     | 805 Nm@1500 rpm                                    |
| Engine cooling system                                             | Water                                              |
| Number of batteries                                               | 2                                                  |
| Battery voltage                                                   | 12 V                                               |
| Drawbar pull                                                      | 11770 daN                                          |
| Transmission                                                      |                                                    |
| Transmission type                                                 | Hydrostatic                                        |
| Number of gears (forward / reverse)                               | 2/2                                                |
| Max. travel speed                                                 | 30 km/h                                            |
| Parking brake                                                     | Automatic negative parking brake                   |
| Service brake                                                     | Oil-immersed multi-discs braking on front<br>axles |
| Gradeability (laden / unladen)                                    | 32.40 % / 55.40 %                                  |
| Hydraulics                                                        |                                                    |
| Hydraulic pump type                                               | Variable displacement pump                         |
| Hydraulic flow - Pressure                                         | 185 l/min - 350 bar                                |
| Tank capacities                                                   |                                                    |
| Engine oil                                                        | 13                                                 |
| Fuel tank                                                         | 315                                                |
| Noise and vibration                                               |                                                    |
| Noise to environment (LwA)                                        | 108 dB                                             |
| Vibration on hands/arms                                           | < 2.50 m/s²                                        |
| Noise at driving position (LpA) tested following NF EN 12053 norm | 75 dB                                              |
| Miscellaneous                                                     |                                                    |
| Cab certification                                                 | Cabin ROPS - FOPS level 2                          |
| Controls                                                          | JSM                                                |
| Attachment recognition system (E-Reco)                            | Standard                                           |
| Automon Joseph Lancoo,                                            | Standalu                                           |