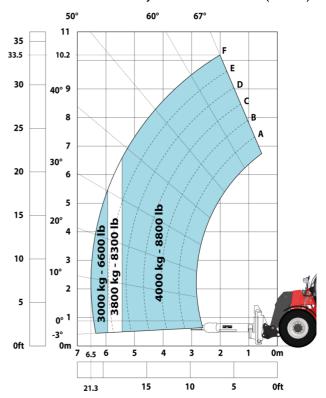

#### Machine on tires with forks LC 1200 mm Metric

Machine on tires with 3-hook jib 16000 kg (Metric)

Machine on tires with platform Metric

Machine on tires with tire handler TH 51 (Metric)

Machine on tires with cylinder handler CH 4 (Metric)