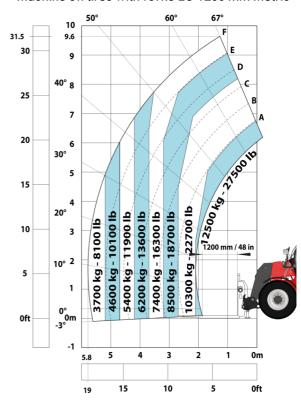

#### Machine on tires with forks LC 1200 mm Metric

Machine on tires with 3-hook jib 16000 kg (Metric)

Machine on tires with platform Metric

Machine on tires with tire handler TH 51 (Metric)

Machine on tires with cylinder handler CH 4 (Metric)