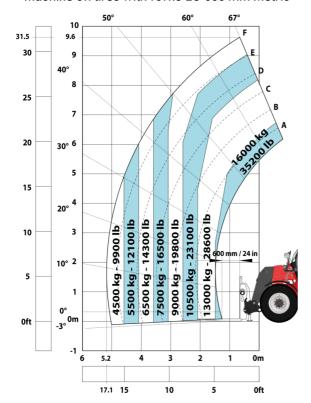

B                                              |
| Miscellaneous                                                     |                                                    |
| Cab certification                                                 | Cabin ROPS - FOPS level 2                          |
| Controls                                                          | JSM                                                |
| Attachment recognition system (E-Reco)                            | Standard                                           |
| Automon Joseph Lancoo,                                            | Standalu                                           |

## MHT-X 10160 ST3A - Dimensional drawing







### MHT-X 10160 ST3A - Load chart

#### Machine on tires with forks LC 600 mm Metric



#### Machine on tires with forks LC 1200 mm Metric



Machine on tires with 3-hook jib 16000 kg (Metric)



Machine on tires with platform Metric



Machine on tires with tire handler TH 51 (Metric)



Machine on tires with cylinder handler CH 4 (Metric)







#### **Head Office**

B.P. 249 - 430 rue de l'Aubinière 44150 Ancenis Cedex - France Tel: +33 (0)2 40 09 10 11 - Fax: +33 (0)2 40 09 10 97 www.manitou.com



This publication provides a description of the configuration versions and options for Manitou products, which may differ for equipment. The equipment presented in this brochure may be part of a series, as an option, or it may not be available, depending on the versions. Manitou reserves the right, at any time and without notice, to amend the specifications described and repre