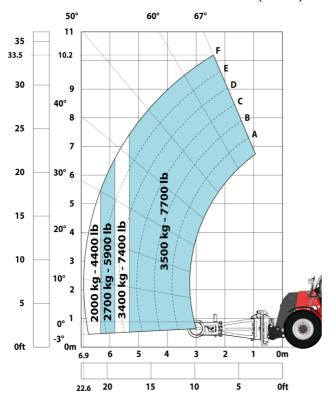

| Cabin ROPS - FOPS level 2                          |
| Controls                                                          | JSM                                                |
| Attachment recognition system (E-Reco)                            | Standard                                           |
| Automon Joseph Lancoo,                                            | Standalu                                           |

## MHT-X 10160 ST3A - Dimensional drawing







### MHT-X 10160 ST3A - Load chart

#### Machine on tires with forks LC 600 mm Metric



#### Machine on tires with forks LC 1200 mm Metric



Machine on tires with 3-hook jib 16000 kg (Metric)



Machine on tires with platform Metric



Machine on tires with tire handler TH 51 (Metric)



Machine on tires with cylinder handler CH 4 (Metric)







#### **Head Office**

B.P. 249 - 430 rue de l'Aubinière 44150 Ancenis Cedex - France Tel: +33 (0)2 40 09 10 11 - Fax: +33 (0)2 40 09 10 97 www.manitou.com



This publication provides a description of the configuration versions and options for Manitou products, which may differ for equipment. The equipment presented in this brochure may be part of a series, as an option, or it may not be available, depending on the versions. Manitou reserves the right, at any time and without notice, to amend the specifications described and represented. The specifications provided do not bind the manufacturer. For more details, please contact your Manitou agent. This is not a contractually binding document. The presentation of the products is n