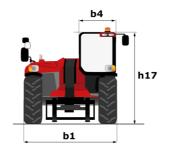

## MHT-X 10160 ST3A - Dimensional drawing

# MHT-X 10160 ST3A

| - W                                                               |                                                    |
|-------------------------------------------------------------------|----------------------------------------------------|
| Capacities                                                        | Metric                                             |
| Max. capacity                                                     | 16000 kg                                           |
| Load center of gravity                                            | c 600 mm                                           |
| Max. lifting height                                               | 9.60 m                                             |
| Maximum outreach                                                  | 5.20 m                                             |
| Weight and dimensions                                             |                                                    |
| Overall length                                                    | I1 7.35 m                                          |
| Unladen weight (with forks)                                       | 21500 kg                                           |
| Ground clearance                                                  | m4 0.43 m                                          |
| Wheelbase                                                         | y 3.37 m                                           |
| Length to face of forks                                           | l2 6.15 m                                          |
| Overall width                                                     | b1 2.48 m                                          |
| Overall height                                                    | h17 2.99 m                                         |
| Overall cab width                                                 | b4 0.95 m                                          |
| Tilt-up angle                                                     | a4 12°                                             |
| Tilt-down angle                                                   | a5 104°                                            |
| External turning radius (over tyres)                              | Wa1 5.20 m                                         |
| Forks length / width / section                                    | I / e / s 1200 mm x 75 mm                          |
| Frame leveling corrector                                          | a9 9°                                              |
| Wheels                                                            |                                                    |
| Standard tires                                                    | 17,5-R25                                           |
| Number of front wheels / rear wheels                              | 2/2                                                |
| Drive wheels (front / rear)                                       | 2/2                                                |
|                                                                   |                                                    |
| Steering mode                                                     | 2 wheel steer, 4 wheel steer, Crab mo              |
| Engine                                                            | N. Company                                         |
| Engine brand                                                      | Yanmar                                             |
| Engine norm                                                       | Stage IIIA                                         |
| Engine model                                                      | 4TN107TT-6SMU1                                     |
| Number of cylinders / Capacity of cylinders                       | 4 - 4567 cm³                                       |
| I.C. Engine power rating / Power                                  | 173 Hp / 127 kW                                    |
| Max. torque / Engine rotation                                     | 805 Nm@1500 rpm                                    |
| Engine cooling system                                             | Water                                              |
| Number of batteries                                               | 2                                                  |
| Battery voltage                                                   | 12 V                                               |
| Drawbar pull                                                      | 11770 daN                                          |
| Transmission                                                      |                                                    |
| Transmission type                                                 | Hydrostatic                                        |
| Number of gears (forward / reverse)                               | 2/2                                                |
| Max. travel speed                                                 | 30 km/h                                            |
| Parking brake                                                     | Automatic negative parking brake                   |
| Service brake                                                     | Oil-immersed multi-discs braking on front<br>axles |
| Gradeability (laden / unladen)                                    | 32.40 % / 55.40 %                                  |
| Hydraulics                                                        |                                                    |
| Hydraulic pump type                                               | Variable displacement pump                         |
| Hydraulic flow - Pressure                                         | 185 l/min - 350 bar                                |
| Tank capacities                                                   |                                                    |
| Engine oil                                                        | 13                                                 |
| Fuel tank                                                         | 315                                                |
| Noise and vibration                                               |                                                    |
| Noise to environment (LwA)                                        | 108 dB                                             |
| Vibration on hands/arms                                           | < 2.50 m/s²                                        |
| Noise at driving position (LpA) tested following NF EN 12053 norm | 75 dB                                              |
| Miscellaneous                                                     |                                                    |
| Cab certification                                                 | Cabin ROPS - FOPS level 2                          |
| Controls                                                          | JSM                                                |
| Attachment recognition system (E-Reco)                            | Standard                                           |
| Automon Joseph Lancoo,                                            | Standalu                                           |