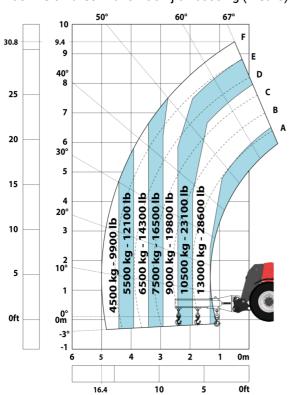

#### Machine on tires with forks LC 1200 mm Metric

Machine on tires with 3-hook jib 16000 kg (Metric)

Machine on tires with platform Metric

Machine on tires with tire handler TH 51 (Metric)

Machine on tires with cylinder handler CH 4 (Metric)