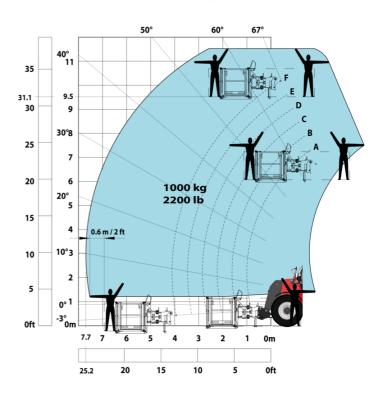

|      |
| Miscellaneous                                                     |                                                         |      |
| Cab certification                                                 | Cabin ROPS - FOPS level 2                               |      |
| Controls                                                          | JSM                                                     |      |
| Attachment recognition system (E-Reco)                            | Standard                                                |      |

## MHT-X 10160 ST3A - Dimensional drawing







## MHT-X 10160 ST3A - Load chart





## Machine on tires with 3-hook jib 16000 kg (Metric)



Machine on tires with forks LC 1200 mm Metric



Machine on tires with platform Metric







Head Office B.P. 249 - 430 rue de l'Aubinière 44150 Ancenis Cedex - France Tel: +33 (0)2 40 09 10 11 - Fax: +33 (0)2 40 09 10 97 www.manitou.com



This publication provides a description of the configuration versions and options for Manitou products, which may differ for equipment. The equipment presented in this brochure may be part of a series, as an option, or it may not be available, depending on the versions. Manitou reserves the right, at any time and without notice, to amend the specifications described and represented. The specifications provided do not bind the manufacturer. For more details, please contact your Manitou agent. This is not a contractually binding document. The presentation of the products is not contractually binding. List of specifications non-exhaustive. T