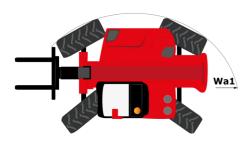

## **MHT-X 10160 ST3A**

|                                                                   | MHT-X TOTGOST 3A Greated Off August 13, 2023 at 12.27 A |      |
|-------------------------------------------------------------------|---------------------------------------------------------|------|
| Capacities                                                        | Metric                                                  |      |
| Max. capacity                                                     | 16000 kg                                                |      |
| Load center of gravity                                            | c 600 mm                                                |      |
| Max. lifting height                                               | 9.60 m                                                  |      |
| Maximum outreach                                                  | 5.20 m                                                  |      |
| Weight and dimensions                                             |                                                         |      |
| Overall length                                                    | l1 7.35 m                                               |      |
| Unladen weight (with forks)                                       | 21500 kg                                                |      |
| Ground clearance                                                  | m4 0.43 m                                               |      |
| Wheelbase                                                         | y 3.37 m                                                |      |
| Length to face of forks                                           | l2 6.15 m                                               |      |
| Overall width                                                     | b1 2.48 m                                               |      |
| Overall height                                                    | h17 2.99 m                                              |      |
| Overall cab width                                                 | b4 0.95 m                                               |      |
| Tilt-up angle                                                     | a4 12 °                                                 |      |
| Tilt-down angle                                                   | a5 104 °                                                |      |
| External turning radius (over tyres)                              | Wa1 5.20 m                                              |      |
| Forks length / width / section                                    | I/e/s 1200 mm x 180 mm x 75 mm                          |      |
|                                                                   | a9 9 °                                                  |      |
| Frame leveling corrector Wheels                                   | a7 9                                                    |      |
| Standard tires                                                    | 17,5-R25                                                |      |
|                                                                   |                                                         |      |
| Number of front wheels / rear wheels                              | 2/2                                                     |      |
| Drive wheels (front / rear)                                       | 2/2                                                     |      |
| Steering mode                                                     | 2 wheel steer, 4 wheel steer, Crab mode                 | 9    |
| Engine                                                            | Versee                                                  |      |
| Engine brand                                                      | Yanmar                                                  |      |
| Engine norm                                                       | Stage IIIA                                              |      |
| Engine model                                                      | 4TN107TF-6SMU1                                          |      |
| Number of cylinders / Capacity of cylinders                       | 4 - 4567 cm <sup>3</sup>                                |      |
| I.C. Engine power rating / Power                                  | 173 Hp / 127 kW                                         |      |
| Max. torque / Engine rotation                                     | 805 Nm@1500 rpm                                         |      |
| Engine cooling system                                             | Water                                                   |      |
| Number of batteries                                               | 2                                                       |      |
| Battery voltage                                                   | 12 V                                                    |      |
| Drawbar pull                                                      | 11770 daN                                               |      |
| Transmission                                                      |                                                         |      |
| Transmission type                                                 | Hydrostatic                                             |      |
| Number of gears (forward / reverse)                               | 2/2                                                     |      |
| Max. travel speed                                                 | 30 km/h                                                 |      |
| Parking brake                                                     | Automatic negative parking brake                        |      |
| Service brake                                                     | Oil-immersed multi-discs braking on front 8<br>axles    | rear |
| Gradeability (laden / unladen)                                    | 32.40 % / 55.40 %                                       |      |
| Hydraulics                                                        |                                                         |      |
| Hydraulic pump type                                               | Variable displacement pump                              |      |
| Hydraulic flow - Pressure                                         | 185 l/min - 350 bar                                     |      |
| Tank capacities                                                   |                                                         |      |
| Engine oil                                                        | 13                                                      |      |
| Fuel tank                                                         | 3151                                                    |      |
| Noise and vibration                                               |                                                         |      |
| Noise to environment (LwA)                                        | 108 dB                                                  |      |
| Vibration on hands/arms                                           | < 2.50 m/s <sup>2</sup>                                 |      |
| Noise at driving position (LpA) tested following NF EN 12053 norm | 75 dB                                                   |      |
|                                                                   | 75 UB                                                   |      |
| Miscellaneous                                                     |                                                         |      |
| Cab certification                                                 | Cabin ROPS - FOPS level 2                               |      |
| Controls                                                          | JSM                                                     |      |
| Attachment recognition system (E-Reco)                            | Standard                                                |      |

## MHT-X 10160 ST3A - Dimensional drawing