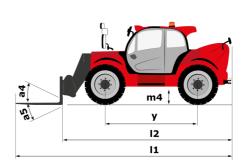

## **MHT-X 10160 ST3A**

|                                                                   | MHT-X TOTGOST 3A Greated Off August 13, 2023 at 12.27 A |      |
|-------------------------------------------------------------------|---------------------------------------------------------|------|
| Capacities                                                        | Metric                                                  |      |
| Max. capacity                                                     | 16000 kg                                                |      |
| Load center of gravity                                            | c 600 mm                                                |      |
| Max. lifting height                                               | 9.60 m                                                  |      |
| Maximum outreach                                                  | 5.20 m                                                  |      |
| Weight and dimensions                                             |                                                         |      |
| Overall length                                                    | l1 7.35 m                                               |      |
| Unladen weight (with forks)                                       | 21500 kg                                                |      |
| Ground clearance                                                  | m4 0.43 m                                               |      |
| Wheelbase                                                         | y 3.37 m                                                |      |
| Length to face of forks                                           | l2 6.15 m                                               |      |
| Overall width                                                     | b1 2.48 m                                               |      |
| Overall height                                                    | h17 2.99 m                                              |      |
| Overall cab width                                                 | b4 0.95 m                                               |      |
| Tilt-up angle                                                     | a4 12 °                                                 |      |
| Tilt-down angle                                                   | a5 104 °                                                |      |
| External turning radius (over tyres)                              | Wa1 5.20 m                                              |      |
| Forks length / width / section                                    | I/e/s 1200 mm x 180 mm x 75 mm                          |      |
|                                                                   | a9 9 °                                                  |      |
| Frame leveling corrector Wheels                                   | a7 9                                                    |      |
| Standard tires                                                    | 17,5-R25                                                |      |
|                                                                   |                                                         |      |
| Number of front wheels / rear wheels                              | 2/2                                                     |      |
| Drive wheels (front / rear)                                       | 2/2                                                     |      |
| Steering mode                                                     | 2 wheel steer, 4 wheel steer, Crab mode                 | 9    |
| Engine                                                            | Versee                                                  |      |
| Engine brand                                                      | Yanmar                                                  |      |
| Engine norm                                                       | Stage IIIA                                              |      |
| Engine model                                                      | 4TN107TF-6SMU1                                          |      |
| Number of cylinders / Capacity of cylinders                       | 4 - 4567 cm <sup>3</sup>                                |      |
| I.C. Engine power rating / Power                                  | 173 Hp / 127 kW                                         |      |
| Max. torque / Engine rotation                                     | 805 Nm@1500 rpm                                         |      |
| Engine cooling system                                             | Water                                                   |      |
| Number of batteries                                               | 2                                                       |      |
| Battery voltage                                                   | 12 V                                                    |      |
| Drawbar pull                                                      | 11770 daN                                               |      |
| Transmission                                                      |                                                         |      |
| Transmission type                                                 | Hydrostatic                                             |      |
| Number of gears (forward / reverse)                               | 2/2                                                     |      |
| Max. travel speed                                                 | 30 km/h                                                 |      |
| Parking brake                                                     | Automatic negative parking brake                        |      |
| Service brake                                                     | Oil-immersed multi-discs braking on front 8<br>axles    | rear |
| Gradeability (laden / unladen)                                    | 32.40 % / 55.40 %                                       |      |
| Hydraulics                                                        |                                                         |      |
| Hydraulic pump type                                               | Variable displacement pump                              |      |
| Hydraulic flow - Pressure                                         | 185 l/min - 350 bar                                     |      |
| Tank capacities                                                   |                                                         |      |
| Engine oil                                                        | 13                                                      |      |
| Fuel tank                                                         | 3151                                                    |      |
| Noise and vibration                                               |                                                         |      |
| Noise to environment (LwA)                                        | 108 dB                                                  |      |
| Vibration on hands/arms                                           | < 2.50 m/s <sup>2</sup>                                 |      |
| Noise at driving position (LpA) tested following NF EN 12053 norm | 75 dB                                                   |      |
|                                                                   | 75 UB                                                   |      |
| Miscellaneous                                                     |                                                         |      |
| Cab certification                                                 | Cabin ROPS - FOPS level 2                               |      |
| Controls                                                          | JSM                                                     |      |
| Attachment recognition system (E-Reco)                            | Standard                                                |      |

## MHT-X 10160 ST3A - Dimensional drawing