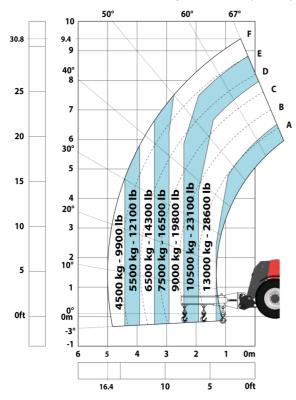

## Machine on tires with 3-hook jib 16000 kg (Metric)

Machine on tires with forks LC 1200 mm Metric

Machine on tires with platform Metric

Head Office B.P. 249 - 430 rue de l'Aubinière 44150 Ancenis Cedex - France Tel: +33 (0)2 40 09 10 11 - Fax: +33 (0)2 40 09 10 97 www.manitou.com