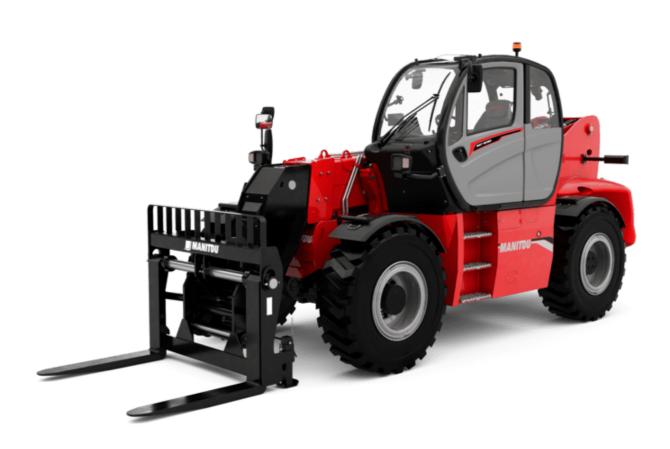

## **MHT-X 10160 ST3A**

|                                                                   | MHT-X TOTGOST 3A Greated Off August 13, 2023 at 12.27 A |      |
|-------------------------------------------------------------------|---------------------------------------------------------|------|
| Capacities                                                        | Metric                                                  |      |
| Max. capacity                                                     | 16000 kg                                                |      |
| Load center of gravity                                            | c 600 mm                                                |      |
| Max. lifting height                                               | 9.60 m                                                  |      |
| Maximum outreach                                                  | 5.20 m                                                  |      |
| Weight and dimensions                                             |                                                         |      |
| Overall length                                                    | l1 7.35 m                                               |      |
| Unladen weight (with forks)                                       | 21500 kg                                                |      |
| Ground clearance                                                  | m4 0.43 m                                               |      |
| Wheelbase                                                         | y 3.37 m                                                |      |
| Length to face of forks                                           | l2 6.15 m                                               |      |
| Overall width                                                     | b1 2.48 m                                               |      |
| Overall height                                                    | h17 2.99 m                                              |      |
| Overall cab width                                                 | b4 0.95 m                                               |      |
| Tilt-up angle                                                     | a4 12 °                                                 |      |
| Tilt-down angle                                                   | a5 104 °                                                |      |
| External turning radius (over tyres)                              | Wa1 5.20 m                                              |      |
| Forks length / width / section                                    | I/e/s 1200 mm x 180 mm x 75 mm                          |      |
|                                                                   | a9 9 °                                                  |      |
| Frame leveling corrector Wheels                                   | a7 9                                                    |      |
| Standard tires                                                    | 17,5-R25                                                |      |
|                                                                   |                                                         |      |
| Number of front wheels / rear wheels                              | 2/2                                                     |      |
| Drive wheels (front / rear)                                       | 2/2                                                     |      |
| Steering mode                                                     | 2 wheel steer, 4 wheel steer, Crab mode                 | 9    |
| Engine                                                            | Versee                                                  |      |
| Engine brand                                                      | Yanmar                                                  |      |
| Engine norm                                                       | Stage IIIA                                              |      |
| Engine model                                                      | 4TN107TF-6SMU1                                          |      |
| Number of cylinders / Capacity of cylinders                       | 4 - 4567 cm <sup>3</sup>                                |      |
| I.C. Engine power rating / Power                                  | 173 Hp / 127 kW                                         |      |
| Max. torque / Engine rotation                                     | 805 Nm@1500 rpm                                         |      |
| Engine cooling system                                             | Water                                                   |      |
| Number of batteries                                               | 2                                                       |      |
| Battery voltage                                                   | 12 V                                                    |      |
| Drawbar pull                                                      | 11770 daN                                               |      |
| Transmission                                                      |                                                         |      |
| Transmission type                                                 | Hydrostatic                                             |      |
| Number of gears (forward / reverse)                               | 2/2                                                     |      |
| Max. travel speed                                                 | 30 km/h                                                 |      |
| Parking brake                                                     | Automatic negative parking brake                        |      |
| Service brake                                                     | Oil-immersed multi-discs braking on front 8<br>axles    | rear |
| Gradeability (laden / unladen)                                    | 32.40 % / 55.40 %                                       |      |
| Hydraulics                                                        |                                                         |      |
| Hydraulic pump type                                               | Variable displacement pump                              |      |
| Hydraulic flow - Pressure                                         | 185 l/min - 350 bar                                     |      |
| Tank capacities                                                   |                                                         |      |
| Engine oil                                                        | 13                                                      |      |
| Fuel tank                                                         | 3151                                                    |      |
| Noise and vibration                                               |                                                         |      |
| Noise to environment (LwA)                                        | 108 dB                                                  |      |
| Vibration on hands/arms                                           | < 2.50 m/s <sup>2</sup>                                 |      |
| Noise at driving position (LpA) tested following NF EN 12053 norm | 75 dB                                                   |      |
|                                                                   | 75 UB                                                   |      |
| Miscellaneous                                                     |                                                         |      |
| Cab certification                                                 | Cabin ROPS - FOPS level 2                               |      |
| Controls                                                          | JSM                                                     |      |
| Attachment recognition system (E-Reco)                            | Standard                                                |      |