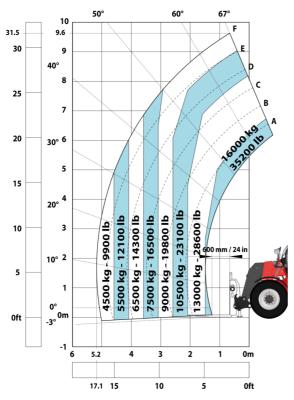

## Machine on tires with 3-hook jib 16000 kg (Metric)

Machine on tires with forks LC 1200 mm Metric

Machine on tires with platform Metric

Head Office B.P. 249 - 430 rue de l'Aubinière 44150 Ancenis Cedex - France Tel: +33 (0)2 40 09 10 11 - Fax: +33 (0)2 40 09 10 97 www.manitou.com