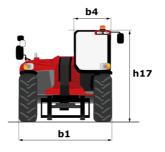

## **MHT-X 10160 ST3A**

|                                                                   | MHT-X TOTGOST 3A Greated Off August 13, 2023 at 12.27 A |      |
|-------------------------------------------------------------------|---------------------------------------------------------|------|
| Capacities                                                        | Metric                                                  |      |
| Max. capacity                                                     | 16000 kg                                                |      |
| Load center of gravity                                            | c 600 mm                                                |      |
| Max. lifting height                                               | 9.60 m                                                  |      |
| Maximum outreach                                                  | 5.20 m                                                  |      |
| Weight and dimensions                                             |                                                         |      |
| Overall length                                                    | l1 7.35 m                                               |      |
| Unladen weight (with forks)                                       | 21500 kg                                                |      |
| Ground clearance                                                  | m4 0.43 m                                               |      |
| Wheelbase                                                         | y 3.37 m                                                |      |
| Length to face of forks                                           | l2 6.15 m                                               |      |
| Overall width                                                     | b1 2.48 m                                               |      |
| Overall height                                                    | h17 2.99 m                                              |      |
| Overall cab width                                                 | b4 0.95 m                                               |      |
| Tilt-up angle                                                     | a4 12 °                                                 |      |
| Tilt-down angle                                                   | a5 104 °                                                |      |
| External turning radius (over tyres)                              | Wa1 5.20 m                                              |      |
| Forks length / width / section                                    | I/e/s 1200 mm x 180 mm x 75 mm                          |      |
|                                                                   | a9 9 °                                                  |      |
| Frame leveling corrector Wheels                                   | a7 9                                                    |      |
| Standard tires                                                    | 17,5-R25                                                |      |
|                                                                   |                                                         |      |
| Number of front wheels / rear wheels                              | 2/2                                                     |      |
| Drive wheels (front / rear)                                       | 2/2                                                     |      |
| Steering mode                                                     | 2 wheel steer, 4 wheel steer, Crab mode                 | 9    |
| Engine                                                            | Versee                                                  |      |
| Engine brand                                                      | Yanmar                                                  |      |
| Engine norm                                                       | Stage IIIA                                              |      |
| Engine model                                                      | 4TN107TF-6SMU1                                          |      |
| Number of cylinders / Capacity of cylinders                       | 4 - 4567 cm <sup>3</sup>                                |      |
| I.C. Engine power rating / Power                                  | 173 Hp / 127 kW                                         |      |
| Max. torque / Engine rotation                                     | 805 Nm@1500 rpm                                         |      |
| Engine cooling system                                             | Water                                                   |      |
| Number of batteries                                               | 2                                                       |      |
| Battery voltage                                                   | 12 V                                                    |      |
| Drawbar pull                                                      | 11770 daN                                               |      |
| Transmission                                                      |                                                         |      |
| Transmission type                                                 | Hydrostatic                                             |      |
| Number of gears (forward / reverse)                               | 2/2                                                     |      |
| Max. travel speed                                                 | 30 km/h                                                 |      |
| Parking brake                                                     | Automatic negative parking brake                        |      |
| Service brake                                                     | Oil-immersed multi-discs braking on front 8<br>axles    | rear |
| Gradeability (laden / unladen)                                    | 32.40 % / 55.40 %                                       |      |
| Hydraulics                                                        |                                                         |      |
| Hydraulic pump type                                               | Variable displacement pump                              |      |
| Hydraulic flow - Pressure                                         | 185 l/min - 350 bar                                     |      |
| Tank capacities                                                   |                                                         |      |
| Engine oil                                                        | 13                                                      |      |
| Fuel tank                                                         | 3151                                                    |      |
| Noise and vibration                                               |                                                         |      |
| Noise to environment (LwA)                                        | 108 dB                                                  |      |
| Vibration on hands/arms                                           | < 2.50 m/s <sup>2</sup>                                 |      |
| Noise at driving position (LpA) tested following NF EN 12053 norm | 75 dB                                                   |      |
|                                                                   | 75 UB                                                   |      |
| Miscellaneous                                                     |                                                         |      |
| Cab certification                                                 | Cabin ROPS - FOPS level 2                               |      |
| Controls                                                          | JSM                                                     |      |
| Attachment recognition system (E-Reco)                            | Standard                                                |      |

## MHT-X 10160 ST3A - Dimensional drawing