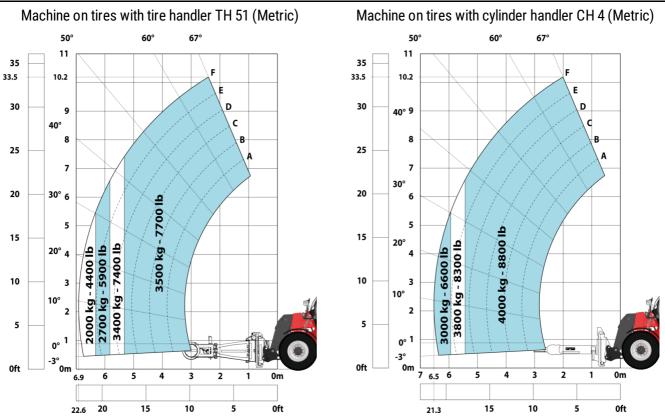

## Machine on tires with 3-hook jib 16000 kg (Metric)

Machine on tires with forks LC 1200 mm Metric

Machine on tires with platform Metric

Head Office B.P. 249 - 430 rue de l'Aubinière 44150 Ancenis Cedex - France Tel: +33 (0)2 40 09 10 11 - Fax: +33 (0)2 40 09 10 97 www.manitou.com