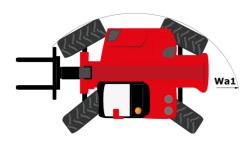

## **MHT-X 10160 ST3A**

|                                                                   | MH 1-X 10180 ST SA Greated off August 1, 2023 at 0.041 M C                          |
|-------------------------------------------------------------------|-------------------------------------------------------------------------------------|
| Capacities                                                        | Metric                                                                              |
| Max. capacity                                                     | 16000 kg                                                                            |
| Load center of gravity                                            | c 600 mm                                                                            |
| Max. lifting height                                               | 9.60 m                                                                              |
| Maximum outreach                                                  | 5.20 m                                                                              |
| Weight and dimensions                                             |                                                                                     |
| Overall length                                                    | l1 7.35 m                                                                           |
| Unladen weight (with forks)                                       | 21500 kg                                                                            |
| Ground clearance                                                  | m4 0.43 m                                                                           |
| Wheelbase                                                         | y 3.37 m                                                                            |
| Length to face of forks                                           | l2 6.15 m                                                                           |
| Overall width                                                     | b1 2.48 m                                                                           |
| Overall height                                                    | h17 2.99 m                                                                          |
| -                                                                 |                                                                                     |
| Overall cab width                                                 |                                                                                     |
| Tilt-up angle                                                     | a4 12 °                                                                             |
| Tilt-down angle                                                   | a5 104 °                                                                            |
| External turning radius (over tyres)                              | Wa1 5.20 m                                                                          |
| Forks length / width / section                                    | l / e / s 1200 mm x 180 mm x 75 mm                                                  |
| Frame leveling corrector                                          | a9 9 °                                                                              |
| Wheels                                                            |                                                                                     |
| Standard tires                                                    | 17,5-R25                                                                            |
| Number of front wheels / rear wheels                              | 2/2                                                                                 |
| Drive wheels (front / rear)                                       | 2/2                                                                                 |
| Steering mode                                                     | 2 wheel steer, 4 wheel steer, Crab mode                                             |
| Engine                                                            |                                                                                     |
| Engine brand                                                      | Yanmar                                                                              |
| Engine norm                                                       | Stage IIIA                                                                          |
| Engine model                                                      | 4TN107TT-6SMU1                                                                      |
| Number of cylinders / Capacity of cylinders                       | 4 - 4567 cm³                                                                        |
| I.C. Engine power rating / Power                                  | 173 Hp / 127 kW                                                                     |
| Max. torque / Engine rotation                                     | 805 Nm@1500 rpm                                                                     |
| Engine cooling system                                             | Water                                                                               |
| Number of batteries                                               | 2                                                                                   |
| Battery voltage                                                   |                                                                                     |
| Drawbar pull                                                      | 11770 daN                                                                           |
| Transmission                                                      |                                                                                     |
| Transmission type                                                 | Hydrostatic                                                                         |
| Number of gears (forward / reverse)                               | 2/2                                                                                 |
| Max. travel speed                                                 | 30 km/h                                                                             |
|                                                                   |                                                                                     |
| Parking brake                                                     | Automatic negative parking brake<br>Oil-immersed multi-discs braking on front & rea |
| Service brake                                                     | UII-Immersed multi-discs braking on front & rea<br>axles                            |
| Gradeability (laden / unladen)                                    | 32.40 % / 55.40 %                                                                   |
| Hydraulics                                                        |                                                                                     |
| Hydraulic pump type                                               | Variable displacement pump                                                          |
| Hydraulic flow - Pressure                                         | 185 l/min - 350 bar                                                                 |
| Tank capacities                                                   |                                                                                     |
| Engine oil                                                        | 13                                                                                  |
| Fuel tank                                                         | 3151                                                                                |
| Noise and vibration                                               |                                                                                     |
| Noise to environment (LwA)                                        | 108 dB                                                                              |
| Vibration on hands/arms                                           | < 2.50 m/s <sup>2</sup>                                                             |
| Noise at driving position (LpA) tested following NF EN 12053 norm | < 2.50 m/s <sup>2</sup>                                                             |
|                                                                   |                                                                                     |
| Miscellaneous<br>Cele configuration                               |                                                                                     |
| Cab certification                                                 | Cabin ROPS - FOPS level 2                                                           |
| Controls                                                          | JSM                                                                                 |
| Attachment recognition system (E-Reco)                            | Standard                                                                            |

## MHT-X 10160 ST3A - Dimensional drawing