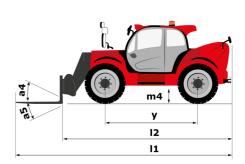

## **MHT-X 10160 ST3A**

|                                                                   | MH 1-X 10180 ST SA Greated off August 1, 2023 at 0.041 M C                          |
|-------------------------------------------------------------------|-------------------------------------------------------------------------------------|
| Capacities                                                        | Metric                                                                              |
| Max. capacity                                                     | 16000 kg                                                                            |
| Load center of gravity                                            | c 600 mm                                                                            |
| Max. lifting height                                               | 9.60 m                                                                              |
| Maximum outreach                                                  | 5.20 m                                                                              |
| Weight and dimensions                                             |                                                                                     |
| Overall length                                                    | l1 7.35 m                                                                           |
| Unladen weight (with forks)                                       | 21500 kg                                                                            |
| Ground clearance                                                  | m4 0.43 m                                                                           |
| Wheelbase                                                         | y 3.37 m                                                                            |
| Length to face of forks                                           | l2 6.15 m                                                                           |
| Overall width                                                     | b1 2.48 m                                                                           |
| Overall height                                                    | h17 2.99 m                                                                          |
| -                                                                 |                                                                                     |
| Overall cab width                                                 |                                                                                     |
| Tilt-up angle                                                     | a4 12 °                                                                             |
| Tilt-down angle                                                   | a5 104 °                                                                            |
| External turning radius (over tyres)                              | Wa1 5.20 m                                                                          |
| Forks length / width / section                                    | l / e / s 1200 mm x 180 mm x 75 mm                                                  |
| Frame leveling corrector                                          | a9 9 °                                                                              |
| Wheels                                                            |                                                                                     |
| Standard tires                                                    | 17,5-R25                                                                            |
| Number of front wheels / rear wheels                              | 2/2                                                                                 |
| Drive wheels (front / rear)                                       | 2/2                                                                                 |
| Steering mode                                                     | 2 wheel steer, 4 wheel steer, Crab mode                                             |
| Engine                                                            |                                                                                     |
| Engine brand                                                      | Yanmar                                                                              |
| Engine norm                                                       | Stage IIIA                                                                          |
| Engine model                                                      | 4TN107TT-6SMU1                                                                      |
| Number of cylinders / Capacity of cylinders                       | 4 - 4567 cm³                                                                        |
| I.C. Engine power rating / Power                                  | 173 Hp / 127 kW                                                                     |
| Max. torque / Engine rotation                                     | 805 Nm@1500 rpm                                                                     |
| Engine cooling system                                             | Water                                                                               |
| Number of batteries                                               | 2                                                                                   |
| Battery voltage                                                   |                                                                                     |
| Drawbar pull                                                      | 11770 daN                                                                           |
| Transmission                                                      |                                                                                     |
| Transmission type                                                 | Hydrostatic                                                                         |
| Number of gears (forward / reverse)                               | 2/2                                                                                 |
| Max. travel speed                                                 | 30 km/h                                                                             |
|                                                                   |                                                                                     |
| Parking brake                                                     | Automatic negative parking brake<br>Oil-immersed multi-discs braking on front & rea |
| Service brake                                                     | UII-Immersed multi-discs braking on front & rea<br>axles                            |
| Gradeability (laden / unladen)                                    | 32.40 % / 55.40 %                                                                   |
| Hydraulics                                                        |                                                                                     |
| Hydraulic pump type                                               | Variable displacement pump                                                          |
| Hydraulic flow - Pressure                                         | 185 l/min - 350 bar                                                                 |
| Tank capacities                                                   |                                                                                     |
| Engine oil                                                        | 13                                                                                  |
| Fuel tank                                                         | 3151                                                                                |
| Noise and vibration                                               |                                                                                     |
| Noise to environment (LwA)                                        | 108 dB                                                                              |
| Vibration on hands/arms                                           | < 2.50 m/s <sup>2</sup>                                                             |
| Noise at driving position (LpA) tested following NF EN 12053 norm | < 2.50 m/s <sup>2</sup>                                                             |
|                                                                   |                                                                                     |
| Miscellaneous<br>Cele configuration                               |                                                                                     |
| Cab certification                                                 | Cabin ROPS - FOPS level 2                                                           |
| Controls                                                          | JSM                                                                                 |
| Attachment recognition system (E-Reco)                            | Standard                                                                            |

## MHT-X 10160 ST3A - Dimensional drawing