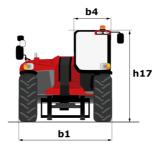

## **MHT-X 10160 ST3A**

|                                                                   | MH 1-X 10180 ST SA Greated off August 1, 2023 at 0.041 M C                          |
|-------------------------------------------------------------------|-------------------------------------------------------------------------------------|
| Capacities                                                        | Metric                                                                              |
| Max. capacity                                                     | 16000 kg                                                                            |
| Load center of gravity                                            | c 600 mm                                                                            |
| Max. lifting height                                               | 9.60 m                                                                              |
| Maximum outreach                                                  | 5.20 m                                                                              |
| Weight and dimensions                                             |                                                                                     |
| Overall length                                                    | l1 7.35 m                                                                           |
| Unladen weight (with forks)                                       | 21500 kg                                                                            |
| Ground clearance                                                  | m4 0.43 m                                                                           |
| Wheelbase                                                         | y 3.37 m                                                                            |
| Length to face of forks                                           | l2 6.15 m                                                                           |
| Overall width                                                     | b1 2.48 m                                                                           |
| Overall height                                                    | h17 2.99 m                                                                          |
| -                                                                 |                                                                                     |
| Overall cab width                                                 |                                                                                     |
| Tilt-up angle                                                     | a4 12 °                                                                             |
| Tilt-down angle                                                   | a5 104 °                                                                            |
| External turning radius (over tyres)                              | Wa1 5.20 m                                                                          |
| Forks length / width / section                                    | l / e / s 1200 mm x 180 mm x 75 mm                                                  |
| Frame leveling corrector                                          | a9 9 °                                                                              |
| Wheels                                                            |                                                                                     |
| Standard tires                                                    | 17,5-R25                                                                            |
| Number of front wheels / rear wheels                              | 2/2                                                                                 |
| Drive wheels (front / rear)                                       | 2/2                                                                                 |
| Steering mode                                                     | 2 wheel steer, 4 wheel steer, Crab mode                                             |
| Engine                                                            |                                                                                     |
| Engine brand                                                      | Yanmar                                                                              |
| Engine norm                                                       | Stage IIIA                                                                          |
| Engine model                                                      | 4TN107TT-6SMU1                                                                      |
| Number of cylinders / Capacity of cylinders                       | 4 - 4567 cm³                                                                        |
| I.C. Engine power rating / Power                                  | 173 Hp / 127 kW                                                                     |
| Max. torque / Engine rotation                                     | 805 Nm@1500 rpm                                                                     |
| Engine cooling system                                             | Water                                                                               |
| Number of batteries                                               | 2                                                                                   |
| Battery voltage                                                   |                                                                                     |
| Drawbar pull                                                      | 11770 daN                                                                           |
| Transmission                                                      |                                                                                     |
| Transmission type                                                 | Hydrostatic                                                                         |
| Number of gears (forward / reverse)                               | 2/2                                                                                 |
| Max. travel speed                                                 | 30 km/h                                                                             |
|                                                                   |                                                                                     |
| Parking brake                                                     | Automatic negative parking brake<br>Oil-immersed multi-discs braking on front & rea |
| Service brake                                                     | UII-Immersed multi-discs braking on front & rea<br>axles                            |
| Gradeability (laden / unladen)                                    | 32.40 % / 55.40 %                                                                   |
| Hydraulics                                                        |                                                                                     |
| Hydraulic pump type                                               | Variable displacement pump                                                          |
| Hydraulic flow - Pressure                                         | 185 l/min - 350 bar                                                                 |
| Tank capacities                                                   |                                                                                     |
| Engine oil                                                        | 13                                                                                  |
| Fuel tank                                                         | 3151                                                                                |
| Noise and vibration                                               |                                                                                     |
| Noise to environment (LwA)                                        | 108 dB                                                                              |
| Vibration on hands/arms                                           | < 2.50 m/s <sup>2</sup>                                                             |
| Noise at driving position (LpA) tested following NF EN 12053 norm | < 2.50 m/s <sup>2</sup>                                                             |
|                                                                   |                                                                                     |
| Miscellaneous<br>Cele configuration                               |                                                                                     |
| Cab certification                                                 | Cabin ROPS - FOPS level 2                                                           |
| Controls                                                          | JSM                                                                                 |
| Attachment recognition system (E-Reco)                            | Standard                                                                            |

## MHT-X 10160 ST3A - Dimensional drawing