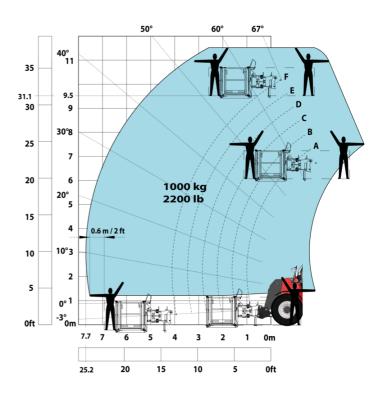

|                                                                                     |
| Cab certification                                                 | Cabin ROPS - FOPS level 2                                                           |
| Controls                                                          | JSM                                                                                 |
| Attachment recognition system (E-Reco)                            | Standard                                                                            |

## MHT-X 10160 ST3A - Dimensional drawing







## MHT-X 10160 ST3A - Load chart





## Machine on tires with 3-hook jib 16000 kg (Metric)



Machine on tires with forks LC 1200 mm Metric



Machine on tires with platform Metric







Head Office B.P. 249 - 430 rue de l'Aubinière 44150 Ancenis Cedex - France Tel: +33 (0)2 40 09 10 11 - Fax: +33 (0)2 40 09 10 97 www.manitou.com



This publication provides a description of the configuration versions and options for Manitou products, which may differ for equipment. The equipment presented in this brochure may be part of a series, as an option, or it may not be available, depending on the versions. Manitou reserves the right, at any time and without notice, to amend the specifications described and represented. The specifications provided do not bind the manufacturer. For more details, please contact your Manitou agent. This is not a contractually binding document. The presentation of the products is not contractually binding. List of specifications non-exhaustive. T