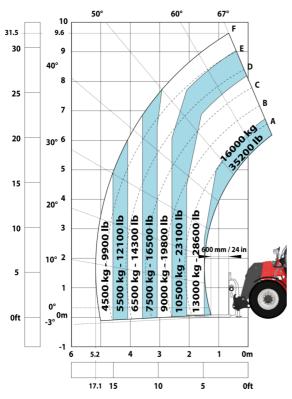

## Machine on tires with 3-hook jib 16000 kg (Metric)

Machine on tires with forks LC 1200 mm Metric

Machine on tires with platform Metric

Head Office B.P. 249 - 430 rue de l'Aubinière 44150 Ancenis Cedex - France Tel: +33 (0)2 40 09 10 11 - Fax: +33 (0)2 40 09 10 97 www.manitou.com