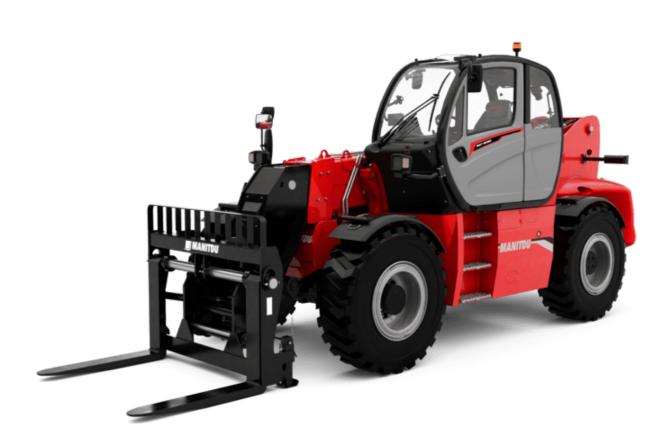

## **MHT-X 10160 ST3A**

|                                                                   | MH 1-X 10180 ST SA Greated off August 1, 2023 at 0.041 M C                          |
|-------------------------------------------------------------------|-------------------------------------------------------------------------------------|
| Capacities                                                        | Metric                                                                              |
| Max. capacity                                                     | 16000 kg                                                                            |
| Load center of gravity                                            | c 600 mm                                                                            |
| Max. lifting height                                               | 9.60 m                                                                              |
| Maximum outreach                                                  | 5.20 m                                                                              |
| Weight and dimensions                                             |                                                                                     |
| Overall length                                                    | l1 7.35 m                                                                           |
| Unladen weight (with forks)                                       | 21500 kg                                                                            |
| Ground clearance                                                  | m4 0.43 m                                                                           |
| Wheelbase                                                         | y 3.37 m                                                                            |
| Length to face of forks                                           | l2 6.15 m                                                                           |
| Overall width                                                     | b1 2.48 m                                                                           |
| Overall height                                                    | h17 2.99 m                                                                          |
| -                                                                 |                                                                                     |
| Overall cab width                                                 |                                                                                     |
| Tilt-up angle                                                     | a4 12 °                                                                             |
| Tilt-down angle                                                   | a5 104 °                                                                            |
| External turning radius (over tyres)                              | Wa1 5.20 m                                                                          |
| Forks length / width / section                                    | l / e / s 1200 mm x 180 mm x 75 mm                                                  |
| Frame leveling corrector                                          | a9 9 °                                                                              |
| Wheels                                                            |                                                                                     |
| Standard tires                                                    | 17,5-R25                                                                            |
| Number of front wheels / rear wheels                              | 2/2                                                                                 |
| Drive wheels (front / rear)                                       | 2/2                                                                                 |
| Steering mode                                                     | 2 wheel steer, 4 wheel steer, Crab mode                                             |
| Engine                                                            |                                                                                     |
| Engine brand                                                      | Yanmar                                                                              |
| Engine norm                                                       | Stage IIIA                                                                          |
| Engine model                                                      | 4TN107TT-6SMU1                                                                      |
| Number of cylinders / Capacity of cylinders                       | 4 - 4567 cm³                                                                        |
| I.C. Engine power rating / Power                                  | 173 Hp / 127 kW                                                                     |
| Max. torque / Engine rotation                                     | 805 Nm@1500 rpm                                                                     |
| Engine cooling system                                             | Water                                                                               |
| Number of batteries                                               | 2                                                                                   |
| Battery voltage                                                   |                                                                                     |
| Drawbar pull                                                      | 11770 daN                                                                           |
| Transmission                                                      |                                                                                     |
| Transmission type                                                 | Hydrostatic                                                                         |
| Number of gears (forward / reverse)                               | 2/2                                                                                 |
| Max. travel speed                                                 | 30 km/h                                                                             |
|                                                                   |                                                                                     |
| Parking brake                                                     | Automatic negative parking brake<br>Oil-immersed multi-discs braking on front & rea |
| Service brake                                                     | UII-Immersed multi-discs braking on front & rea<br>axles                            |
| Gradeability (laden / unladen)                                    | 32.40 % / 55.40 %                                                                   |
| Hydraulics                                                        |                                                                                     |
| Hydraulic pump type                                               | Variable displacement pump                                                          |
| Hydraulic flow - Pressure                                         | 185 l/min - 350 bar                                                                 |
| Tank capacities                                                   |                                                                                     |
| Engine oil                                                        | 13                                                                                  |
| Fuel tank                                                         | 3151                                                                                |
| Noise and vibration                                               |                                                                                     |
| Noise to environment (LwA)                                        | 108 dB                                                                              |
| Vibration on hands/arms                                           | < 2.50 m/s <sup>2</sup>                                                             |
| Noise at driving position (LpA) tested following NF EN 12053 norm | < 2.50 m/s <sup>2</sup>                                                             |
|                                                                   |                                                                                     |
| Miscellaneous<br>Cele configuration                               |                                                                                     |
| Cab certification                                                 | Cabin ROPS - FOPS level 2                                                           |
| Controls                                                          | JSM                                                                                 |
| Attachment recognition system (E-Reco)                            | Standard                                                                            |