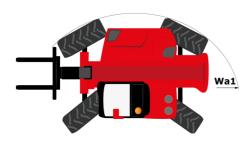

# **MHT-X 10160 ST3A**

| Capacities                                                        | Metric                                        |
|-------------------------------------------------------------------|-----------------------------------------------|
| Max. capacity                                                     | 16000 kg                                      |
| Load center of gravity                                            | c 600 mm                                      |
| Max. lifting height                                               | 9.60 m                                        |
| Maximum outreach                                                  | 5.20 m                                        |
| Weight and dimensions                                             |                                               |
| Overall length                                                    | l1 7.35 m                                     |
| Unladen weight (with forks)                                       | 21500 kg                                      |
| Ground clearance                                                  | m4 0.43 m                                     |
| Wheelbase                                                         |                                               |
|                                                                   | y 3.37 m<br>I2 6.15 m                         |
| Length to face of forks                                           |                                               |
| Overall width                                                     |                                               |
| Overall height                                                    | h17 2.99 m                                    |
| Overall cab width                                                 | b4 0.95 m                                     |
| Tilt-up angle                                                     | a4 12 °                                       |
| Tilt-down angle                                                   | a5 104 °                                      |
| External turning radius (over tyres)                              | Wa1 5.20 m                                    |
| Forks length / width / section                                    | l / e / s 1200 mm x 180 mm x 75 mm            |
| Frame leveling corrector                                          | a9 9 °                                        |
| Wheels                                                            |                                               |
| Standard tires                                                    | 17,5-R25                                      |
| Number of front wheels / rear wheels                              | 2/2                                           |
| Drive wheels (front / rear)                                       | 2/2                                           |
| Steering mode                                                     | 2 wheel steer, 4 wheel steer, Crab mode       |
| Engine                                                            |                                               |
| Engine brand                                                      | Yanmar                                        |
| Engine norm                                                       | Stage IIIA                                    |
| Engine model                                                      | 4TN107TT-6SMU1                                |
| Number of cylinders / Capacity of cylinders                       | 4 - 4567 cm³                                  |
| I.C. Engine power rating / Power                                  | 173 Hp / 127 kW                               |
| Max. torque / Engine rotation                                     | 805 Nm@1500 rpm                               |
| Engine cooling system                                             | Water                                         |
| Number of batteries                                               | 2                                             |
| Battery voltage                                                   | 12 V                                          |
| Drawbar pull                                                      | 11770 daN                                     |
| Transmission                                                      |                                               |
| Transmission type                                                 | Hydrostatic                                   |
| Number of gears (forward / reverse)                               | 2/2                                           |
| Max. travel speed                                                 | 30 km/h                                       |
| Parking brake                                                     | Automatic negative parking brake              |
|                                                                   | Oil-immersed multi-discs braking on front & r |
| Service brake                                                     | axles                                         |
| Gradeability (laden / unladen)                                    | 32.40 % / 55.40 %                             |
| Hydraulics                                                        |                                               |
| Hydraulic pump type                                               | Variable displacement pump                    |
| Hydraulic flow - Pressure                                         | 185 l/min - 350 bar                           |
| Tank capacities                                                   |                                               |
| Engine oil                                                        | 13                                            |
| Fuel tank                                                         | 315                                           |
| Noise and vibration                                               |                                               |
| Noise to environment (LwA)                                        | 108 dB                                        |
| Vibration on hands/arms                                           | < 2.50 m/s <sup>2</sup>                       |
| Noise at driving position (LpA) tested following NF EN 12053 norm | 75 dB                                         |
| Miscellaneous                                                     |                                               |
| Cab certification                                                 | Cabin ROPS - FOPS level 2                     |
| Controls                                                          | JSM                                           |
|                                                                   |                                               |
| Attachment recognition system (E-Reco)                            | Standard                                      |

# MHT-X 10160 ST3A - Dimensional drawing