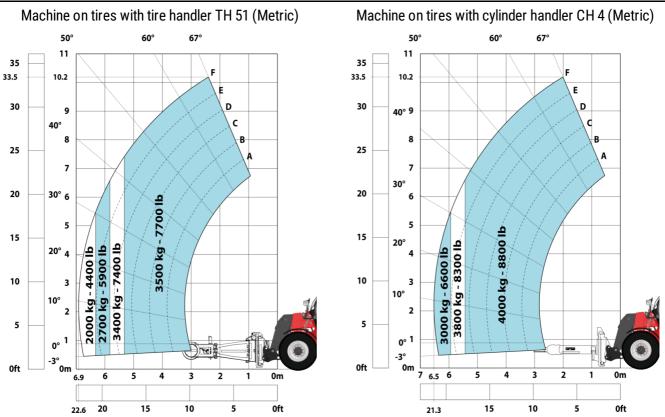

|                                               |
| Cab certification                                                 | Cabin ROPS - FOPS level 2                     |
| Controls                                                          | JSM                                           |
|                                                                   |                                               |
| Attachment recognition system (E-Reco)                            | Standard                                      |

# MHT-X 10160 ST3A - Dimensional drawing







# MHT-X 10160 ST3A - Load chart





#### Machine on tires with 3-hook jib 16000 kg (Metric)



## Machine on tires with forks LC 1200 mm Metric



### Machine on tires with platform Metric







Head Office B.P. 249 - 430 rue de l'Aubinière 44150 Ancenis Cedex - France Tel: +33 (0)2 40 09 10 11 - Fax: +33 (0)2 40 09 10 97 www.manitou.com



This publication provides a description of the configuration versions and options for Manitou products, which may differ for equipment. The equipment presented in this brochure may be part of a series, as an option, or it may not be available, depending on the versions. Manitou reserves the right, at any time and without notice, to amend the specifications described and represented. The specifications provided do not bind the manufacturer. For more details, please contact your Manitou agent. This is not a contractually binding document. The presentation of the products is not contractually binding. List of specifications non-exhaustive. The