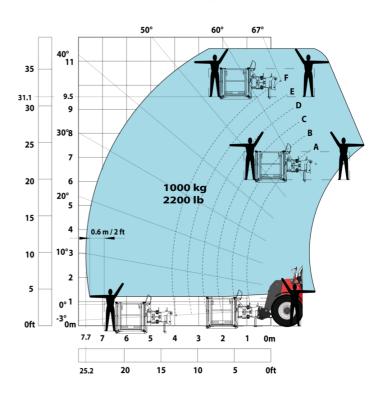

|                                               |
| Cab certification                                                 | Cabin ROPS - FOPS level 2                     |
| Controls                                                          | JSM                                           |
|                                                                   |                                               |
| Attachment recognition system (E-Reco)                            | Standard                                      |

# MHT-X 10160 ST3A - Dimensional drawing







# MHT-X 10160 ST3A - Load chart





#### Machine on tires with 3-hook jib 16000 kg (Metric)



## Machine on tires with forks LC 1200 mm Metric



### Machine on tires with platform Metric







Head Office B.P. 249 - 430 rue de l'Aubinière 44150 Ancenis Cedex - France Tel: +33 (0)2 40 09 10 11 - Fax: +33 (0)2 40 09 10 97 www.manitou.com



This publication provides a description of the configuration versions and options for Manitou products, which may differ for equipment. The equipment presented in this brochure may be part of a series, as an option, or it may not be available, depending on the versions. Manitou reserves the right, at any time and without notice, to amend the specifications described and represented. The specifications provided do not bind the manufacturer. For more details, please contact your Manitou agent. This is not a contractually binding document. The presentation of the products is not contractually binding. List of specifications non-exhaustive. T