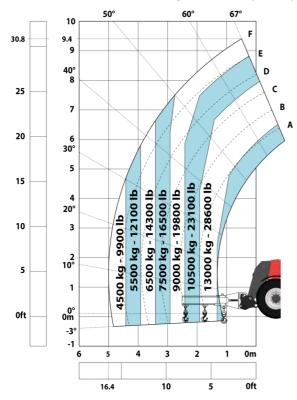

NF EN 12053 norm | 75 dB                                         |
| Miscellaneous                                                     |                                               |
| Cab certification                                                 | Cabin ROPS - FOPS level 2                     |
| Controls                                                          | JSM                                           |
|                                                                   |                                               |
| Attachment recognition system (E-Reco)                            | Standard                                      |

# MHT-X 10160 ST3A - Dimensional drawing







# MHT-X 10160 ST3A - Load chart





#### Machine on tires with 3-hook jib 16000 kg (Metric)



## Machine on tires with forks LC 1200 mm Metric



### Machine on tires with platform Metric







Head Office B.P. 249 - 430 rue de l'Aubinière 44150 Ancenis Cedex - France Tel: +33 (0)2 40 09 10 11 - Fax: +33 (0)2 40 09 10 97 www.manitou.com



This publication provides a description of the configuration versions and options for Manitou products, which may differ for equipment. The equipment presented in this brochure may be part of a series, as an option, or it may not be available, depending on the versions. Manitou reserves the right, at any time and without notice, to amend the specifications described and represented. The specifications provided do not bind the manufacturer. For more details, please contact your Manitou agent. This is not a contractually binding document. The pr