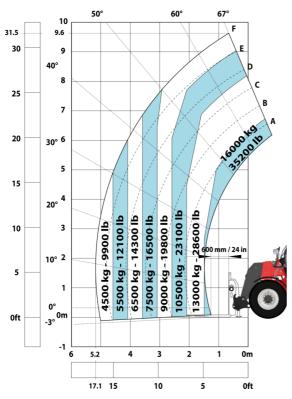

|
| Noise at driving position (LpA) tested following NF EN 12053 norm | 75 dB                                         |
| Miscellaneous                                                     |                                               |
| Cab certification                                                 | Cabin ROPS - FOPS level 2                     |
| Controls                                                          | JSM                                           |
|                                                                   |                                               |
| Attachment recognition system (E-Reco)                            | Standard                                      |

# MHT-X 10160 ST3A - Dimensional drawing







# MHT-X 10160 ST3A - Load chart





#### Machine on tires with 3-hook jib 16000 kg (Metric)



## Machine on tires with forks LC 1200 mm Metric



### Machine on tires with platform Metric







Head Office B.P. 249 - 430 rue de l'Aubinière 44150 Ancenis Cedex - France Tel: +33 (0)2 40 09 10 11 - Fax: +33 (0)2 40 09 10 97 www.manitou.com



This publication provides a description of the configuration versions and options for Manitou products, which may differ for equipment. The equipment presented in this brochure may be part of a series, as an option, or it may not be available, depending on the versions. Manitou reserves the right, at any time and without notice, to amend the specifications described and represented. The specifications provided do not bind the manufacturer. For more details, please contact your Manitou