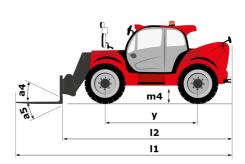

# **MHT-X 10160 ST3A**

| Capacities                                                        | Metric                                        |
|-------------------------------------------------------------------|-----------------------------------------------|
| Max. capacity                                                     | 16000 kg                                      |
| Load center of gravity                                            | c 600 mm                                      |
| Max. lifting height                                               | 9.60 m                                        |
| Maximum outreach                                                  | 5.20 m                                        |
| Weight and dimensions                                             |                                               |
| Overall length                                                    | l1 7.35 m                                     |
| Unladen weight (with forks)                                       | 21500 kg                                      |
| Ground clearance                                                  | m4 0.43 m                                     |
| Wheelbase                                                         |                                               |
|                                                                   | y 3.37 m<br>I2 6.15 m                         |
| Length to face of forks                                           |                                               |
| Overall width                                                     |                                               |
| Overall height                                                    | h17 2.99 m                                    |
| Overall cab width                                                 | b4 0.95 m                                     |
| Tilt-up angle                                                     | a4 12 °                                       |
| Tilt-down angle                                                   | a5 104 °                                      |
| External turning radius (over tyres)                              | Wa1 5.20 m                                    |
| Forks length / width / section                                    | l / e / s 1200 mm x 180 mm x 75 mm            |
| Frame leveling corrector                                          | a9 9 °                                        |
| Wheels                                                            |                                               |
| Standard tires                                                    | 17,5-R25                                      |
| Number of front wheels / rear wheels                              | 2/2                                           |
| Drive wheels (front / rear)                                       | 2/2                                           |
| Steering mode                                                     | 2 wheel steer, 4 wheel steer, Crab mode       |
| Engine                                                            |                                               |
| Engine brand                                                      | Yanmar                                        |
| Engine norm                                                       | Stage IIIA                                    |
| Engine model                                                      | 4TN107TT-6SMU1                                |
| Number of cylinders / Capacity of cylinders                       | 4 - 4567 cm³                                  |
| I.C. Engine power rating / Power                                  | 173 Hp / 127 kW                               |
| Max. torque / Engine rotation                                     | 805 Nm@1500 rpm                               |
| Engine cooling system                                             | Water                                         |
| Number of batteries                                               | 2                                             |
| Battery voltage                                                   | 12 V                                          |
| Drawbar pull                                                      | 11770 daN                                     |
| Transmission                                                      |                                               |
| Transmission type                                                 | Hydrostatic                                   |
| Number of gears (forward / reverse)                               | 2/2                                           |
| Max. travel speed                                                 | 30 km/h                                       |
| Parking brake                                                     | Automatic negative parking brake              |
|                                                                   | Oil-immersed multi-discs braking on front & r |
| Service brake                                                     | axles                                         |
| Gradeability (laden / unladen)                                    | 32.40 % / 55.40 %                             |
| Hydraulics                                                        |                                               |
| Hydraulic pump type                                               | Variable displacement pump                    |
| Hydraulic flow - Pressure                                         | 185 l/min - 350 bar                           |
| Tank capacities                                                   |                                               |
| Engine oil                                                        | 13                                            |
| Fuel tank                                                         | 315                                           |
| Noise and vibration                                               |                                               |
| Noise to environment (LwA)                                        | 108 dB                                        |
| Vibration on hands/arms                                           | < 2.50 m/s <sup>2</sup>                       |
| Noise at driving position (LpA) tested following NF EN 12053 norm | 75 dB                                         |
| Miscellaneous                                                     |                                               |
| Cab certification                                                 | Cabin ROPS - FOPS level 2                     |
| Controls                                                          | JSM                                           |
|                                                                   |                                               |
| Attachment recognition system (E-Reco)                            | Standard                                      |

# MHT-X 10160 ST3A - Dimensional drawing