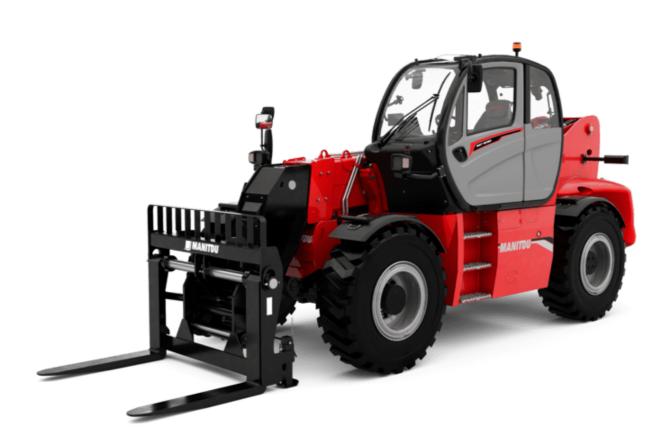

# **MHT-X 10160 ST3A**

| Capacities                                                        | Metric                                        |
|-------------------------------------------------------------------|-----------------------------------------------|
| Max. capacity                                                     | 16000 kg                                      |
| Load center of gravity                                            | c 600 mm                                      |
| Max. lifting height                                               | 9.60 m                                        |
| Maximum outreach                                                  | 5.20 m                                        |
| Weight and dimensions                                             |                                               |
| Overall length                                                    | l1 7.35 m                                     |
| Unladen weight (with forks)                                       | 21500 kg                                      |
| Ground clearance                                                  | m4 0.43 m                                     |
| Wheelbase                                                         |                                               |
|                                                                   | y 3.37 m<br>I2 6.15 m                         |
| Length to face of forks                                           |                                               |
| Overall width                                                     |                                               |
| Overall height                                                    | h17 2.99 m                                    |
| Overall cab width                                                 | b4 0.95 m                                     |
| Tilt-up angle                                                     | a4 12 °                                       |
| Tilt-down angle                                                   | a5 104 °                                      |
| External turning radius (over tyres)                              | Wa1 5.20 m                                    |
| Forks length / width / section                                    | l / e / s 1200 mm x 180 mm x 75 mm            |
| Frame leveling corrector                                          | a9 9 °                                        |
| Wheels                                                            |                                               |
| Standard tires                                                    | 17,5-R25                                      |
| Number of front wheels / rear wheels                              | 2/2                                           |
| Drive wheels (front / rear)                                       | 2/2                                           |
| Steering mode                                                     | 2 wheel steer, 4 wheel steer, Crab mode       |
| Engine                                                            |                                               |
| Engine brand                                                      | Yanmar                                        |
| Engine norm                                                       | Stage IIIA                                    |
| Engine model                                                      | 4TN107TT-6SMU1                                |
| Number of cylinders / Capacity of cylinders                       | 4 - 4567 cm³                                  |
| I.C. Engine power rating / Power                                  | 173 Hp / 127 kW                               |
| Max. torque / Engine rotation                                     | 805 Nm@1500 rpm                               |
| Engine cooling system                                             | Water                                         |
| Number of batteries                                               | 2                                             |
| Battery voltage                                                   | 12 V                                          |
| Drawbar pull                                                      | 11770 daN                                     |
| Transmission                                                      |                                               |
| Transmission type                                                 | Hydrostatic                                   |
| Number of gears (forward / reverse)                               | 2/2                                           |
| Max. travel speed                                                 | 30 km/h                                       |
| Parking brake                                                     | Automatic negative parking brake              |
|                                                                   | Oil-immersed multi-discs braking on front & r |
| Service brake                                                     | axles                                         |
| Gradeability (laden / unladen)                                    | 32.40 % / 55.40 %                             |
| Hydraulics                                                        |                                               |
| Hydraulic pump type                                               | Variable displacement pump                    |
| Hydraulic flow - Pressure                                         | 185 l/min - 350 bar                           |
| Tank capacities                                                   |                                               |
| Engine oil                                                        | 13                                            |
| Fuel tank                                                         | 315                                           |
| Noise and vibration                                               |                                               |
| Noise to environment (LwA)                                        | 108 dB                                        |
| Vibration on hands/arms                                           | < 2.50 m/s <sup>2</sup>                       |
| Noise at driving position (LpA) tested following NF EN 12053 norm | 75 dB                                         |
| Miscellaneous                                                     |                                               |
| Cab certification                                                 | Cabin ROPS - FOPS level 2                     |
| Controls                                                          | JSM                                           |
|                                                                   |                                               |
| Attachment recognition system (E-Reco)                            | Standard                                      |