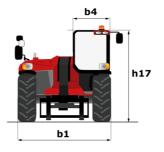

# **MHT-X 10160 ST3A**

| Capacities                                                        | Metric                                        |
|-------------------------------------------------------------------|-----------------------------------------------|
| Max. capacity                                                     | 16000 kg                                      |
| Load center of gravity                                            | c 600 mm                                      |
| Max. lifting height                                               | 9.60 m                                        |
| Maximum outreach                                                  | 5.20 m                                        |
| Weight and dimensions                                             |                                               |
| Overall length                                                    | l1 7.35 m                                     |
| Unladen weight (with forks)                                       | 21500 kg                                      |
| Ground clearance                                                  | m4 0.43 m                                     |
| Wheelbase                                                         |                                               |
|                                                                   | y 3.37 m<br>I2 6.15 m                         |
| Length to face of forks                                           |                                               |
| Overall width                                                     |                                               |
| Overall height                                                    | h17 2.99 m                                    |
| Overall cab width                                                 | b4 0.95 m                                     |
| Tilt-up angle                                                     | a4 12 °                                       |
| Tilt-down angle                                                   | a5 104 °                                      |
| External turning radius (over tyres)                              | Wa1 5.20 m                                    |
| Forks length / width / section                                    | l / e / s 1200 mm x 180 mm x 75 mm            |
| Frame leveling corrector                                          | a9 9 °                                        |
| Wheels                                                            |                                               |
| Standard tires                                                    | 17,5-R25                                      |
| Number of front wheels / rear wheels                              | 2/2                                           |
| Drive wheels (front / rear)                                       | 2/2                                           |
| Steering mode                                                     | 2 wheel steer, 4 wheel steer, Crab mode       |
| Engine                                                            |                                               |
| Engine brand                                                      | Yanmar                                        |
| Engine norm                                                       | Stage IIIA                                    |
| Engine model                                                      | 4TN107TT-6SMU1                                |
| Number of cylinders / Capacity of cylinders                       | 4 - 4567 cm³                                  |
| I.C. Engine power rating / Power                                  | 173 Hp / 127 kW                               |
| Max. torque / Engine rotation                                     | 805 Nm@1500 rpm                               |
| Engine cooling system                                             | Water                                         |
| Number of batteries                                               | 2                                             |
| Battery voltage                                                   | 12 V                                          |
| Drawbar pull                                                      | 11770 daN                                     |
| Transmission                                                      |                                               |
| Transmission type                                                 | Hydrostatic                                   |
| Number of gears (forward / reverse)                               | 2/2                                           |
| Max. travel speed                                                 | 30 km/h                                       |
| Parking brake                                                     | Automatic negative parking brake              |
|                                                                   | Oil-immersed multi-discs braking on front & r |
| Service brake                                                     | axles                                         |
| Gradeability (laden / unladen)                                    | 32.40 % / 55.40 %                             |
| Hydraulics                                                        |                                               |
| Hydraulic pump type                                               | Variable displacement pump                    |
| Hydraulic flow - Pressure                                         | 185 l/min - 350 bar                           |
| Tank capacities                                                   |                                               |
| Engine oil                                                        | 13                                            |
| Fuel tank                                                         | 315                                           |
| Noise and vibration                                               |                                               |
| Noise to environment (LwA)                                        | 108 dB                                        |
| Vibration on hands/arms                                           | < 2.50 m/s <sup>2</sup>                       |
| Noise at driving position (LpA) tested following NF EN 12053 norm | 75 dB                                         |
| Miscellaneous                                                     |                                               |
| Cab certification                                                 | Cabin ROPS - FOPS level 2                     |
| Controls                                                          | JSM                                           |
|                                                                   |                                               |
| Attachment recognition system (E-Reco)                            | Standard                                      |

# MHT-X 10160 ST3A - Dimensional drawing