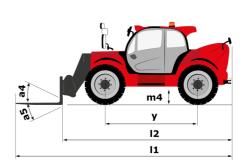

# **MHT-X 10160 ST3A**

| Capacities                                                        | Metric                                           |
|-------------------------------------------------------------------|--------------------------------------------------|
| Max. capacity                                                     | 16000 kg                                         |
| Load center of gravity                                            | c 600 mm                                         |
| Max. lifting height                                               | 9.60 m                                           |
| Maximum outreach                                                  | 5.20 m                                           |
| Weight and dimensions                                             |                                                  |
| Overall length                                                    | l1 7.35 m                                        |
| Unladen weight (with forks)                                       | 21500 kg                                         |
| Ground clearance                                                  | m4 0.43 m                                        |
| Wheelbase                                                         | y 3.37 m                                         |
| Length to face of forks                                           | l2 6.15 m                                        |
| Overall width                                                     | b1 2.48 m                                        |
| Overall height                                                    | h17 2.99 m                                       |
| Overall cab width                                                 | b4 0.95 m                                        |
| Tilt-up angle                                                     | a4 12 °                                          |
|                                                                   |                                                  |
| Tilt-down angle                                                   |                                                  |
| External turning radius (over tyres)                              | Wa1 5.20 m                                       |
| Forks length / width / section                                    | l / e / s 1200 mm x 180 mm x 75 mm               |
| Frame leveling corrector                                          | a9 9°                                            |
| Wheels                                                            |                                                  |
| Standard tires                                                    | 17,5-R25                                         |
| Number of front wheels / rear wheels                              | 2/2                                              |
| Drive wheels (front / rear)                                       | 2/2                                              |
| Steering mode                                                     | 2 wheel steer, 4 wheel steer, Crab mode          |
| Engine                                                            |                                                  |
| Engine brand                                                      | Yanmar                                           |
| Engine norm                                                       | Stage IIIA                                       |
| Engine model                                                      | 4TN107TF-6SMU1                                   |
| Number of cylinders / Capacity of cylinders                       | 4 - 4567 cm <sup>3</sup>                         |
| I.C. Engine power rating / Power                                  | 173 Hp / 127 kW                                  |
| Max. torque / Engine rotation                                     | 805 Nm@1500 rpm                                  |
| Engine cooling system                                             | Water                                            |
| Number of batteries                                               | 2                                                |
| Battery voltage                                                   | 12 V                                             |
| Drawbar pull                                                      | 11770 daN                                        |
| Transmission                                                      |                                                  |
| Transmission type                                                 | Hydrostatic                                      |
| Number of gears (forward / reverse)                               | 2/2                                              |
| Max. travel speed                                                 | 30 km/h                                          |
| Parking brake                                                     | Automatic negative parking brake                 |
|                                                                   | Oil-immersed multi-discs braking on front & rear |
| Service brake                                                     | axles                                            |
| Gradeability (laden / unladen)                                    | 32.40 % / 55.40 %                                |
| Hydraulics                                                        |                                                  |
| Hydraulic pump type                                               | Variable displacement pump                       |
| Hydraulic flow - Pressure                                         | 185 l/min - 350 bar                              |
| Tank capacities                                                   |                                                  |
| Engine oil                                                        | 131                                              |
| Fuel tank                                                         | 3151                                             |
| Noise and vibration                                               |                                                  |
| Noise to environment (LwA)                                        | 108 dB                                           |
| Vibration on hands/arms                                           |                                                  |
|                                                                   | < 2.50 m/s <sup>2</sup>                          |
| Noise at driving position (LpA) tested following NF EN 12053 norm | 75 dB                                            |
| Miscellaneous                                                     |                                                  |
| Cab certification                                                 | Cabin ROPS - FOPS level 2                        |
| Controls                                                          | JSM                                              |
| Attachment recognition system (E-Reco)                            | Standard                                         |

# MHT-X 10160 ST3A - Dimensional drawing