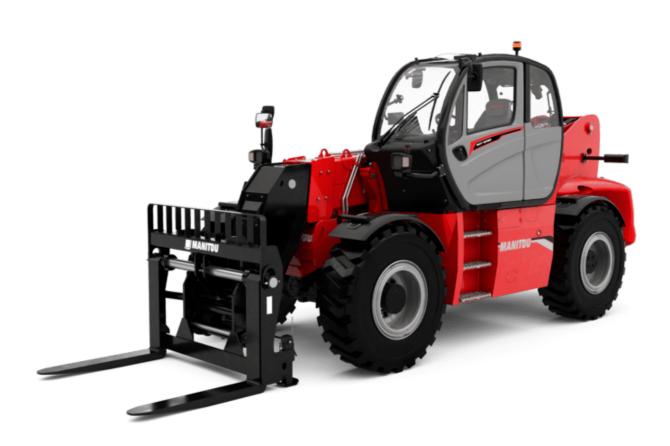

# **MHT-X 10160 ST3A**

| Capacities                                                        | Metric                                           |
|-------------------------------------------------------------------|--------------------------------------------------|
| Max. capacity                                                     | 16000 kg                                         |
| Load center of gravity                                            | c 600 mm                                         |
| Max. lifting height                                               | 9.60 m                                           |
| Maximum outreach                                                  | 5.20 m                                           |
| Weight and dimensions                                             |                                                  |
| Overall length                                                    | l1 7.35 m                                        |
| Unladen weight (with forks)                                       | 21500 kg                                         |
| Ground clearance                                                  | m4 0.43 m                                        |
| Wheelbase                                                         | y 3.37 m                                         |
| Length to face of forks                                           | l2 6.15 m                                        |
| Overall width                                                     | b1 2.48 m                                        |
| Overall height                                                    | h17 2.99 m                                       |
| Overall cab width                                                 | b4 0.95 m                                        |
| Tilt-up angle                                                     | a4 12 °                                          |
|                                                                   |                                                  |
| Tilt-down angle                                                   |                                                  |
| External turning radius (over tyres)                              | Wa1 5.20 m                                       |
| Forks length / width / section                                    | l / e / s 1200 mm x 180 mm x 75 mm               |
| Frame leveling corrector                                          | a9 9°                                            |
| Wheels                                                            |                                                  |
| Standard tires                                                    | 17,5-R25                                         |
| Number of front wheels / rear wheels                              | 2/2                                              |
| Drive wheels (front / rear)                                       | 2/2                                              |
| Steering mode                                                     | 2 wheel steer, 4 wheel steer, Crab mode          |
| Engine                                                            |                                                  |
| Engine brand                                                      | Yanmar                                           |
| Engine norm                                                       | Stage IIIA                                       |
| Engine model                                                      | 4TN107TF-6SMU1                                   |
| Number of cylinders / Capacity of cylinders                       | 4 - 4567 cm <sup>3</sup>                         |
| I.C. Engine power rating / Power                                  | 173 Hp / 127 kW                                  |
| Max. torque / Engine rotation                                     | 805 Nm@1500 rpm                                  |
| Engine cooling system                                             | Water                                            |
| Number of batteries                                               | 2                                                |
| Battery voltage                                                   | 12 V                                             |
| Drawbar pull                                                      | 11770 daN                                        |
| Transmission                                                      |                                                  |
| Transmission type                                                 | Hydrostatic                                      |
| Number of gears (forward / reverse)                               | 2/2                                              |
| Max. travel speed                                                 | 30 km/h                                          |
| Parking brake                                                     | Automatic negative parking brake                 |
|                                                                   | Oil-immersed multi-discs braking on front & rear |
| Service brake                                                     | axles                                            |
| Gradeability (laden / unladen)                                    | 32.40 % / 55.40 %                                |
| Hydraulics                                                        |                                                  |
| Hydraulic pump type                                               | Variable displacement pump                       |
| Hydraulic flow - Pressure                                         | 185 l/min - 350 bar                              |
| Tank capacities                                                   |                                                  |
| Engine oil                                                        | 131                                              |
| Fuel tank                                                         | 3151                                             |
| Noise and vibration                                               |                                                  |
| Noise to environment (LwA)                                        | 108 dB                                           |
| Vibration on hands/arms                                           |                                                  |
|                                                                   | < 2.50 m/s <sup>2</sup>                          |
| Noise at driving position (LpA) tested following NF EN 12053 norm | 75 dB                                            |
| Miscellaneous                                                     |                                                  |
| Cab certification                                                 | Cabin ROPS - FOPS level 2                        |
| Controls                                                          | JSM                                              |
| Attachment recognition system (E-Reco)                            | Standard                                         |