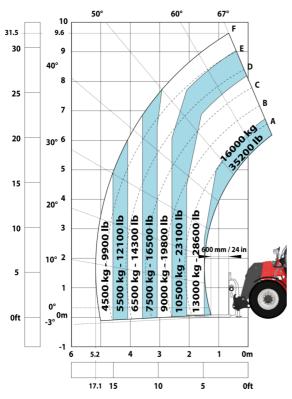

| < 2.50 m/s <sup>2</sup>                          |
| Noise at driving position (LpA) tested following NF EN 12053 norm | 75 dB                                            |
| Miscellaneous                                                     |                                                  |
| Cab certification                                                 | Cabin ROPS - FOPS level 2                        |
| Controls                                                          | JSM                                              |
| Attachment recognition system (E-Reco)                            | Standard                                         |

# MHT-X 10160 ST3A - Dimensional drawing







## MHT-X 10160 ST3A - Load chart





#### Machine on tires with 3-hook jib 16000 kg (Metric)



### Machine on tires with forks LC 1200 mm Metric



Machine on tires with platform Metric







Head Office B.P. 249 - 430 rue de l'Aubinière 44150 Ancenis Cedex - France Tel: +33 (0)2 40 09 10 11 - Fax: +33 (0)2 40 09 10 97 www.manitou.com



This publication provides a description of the configuration versions and options for Manitou products, which may differ for equipment. The equipment presented in this brochure may be part of a series, as an option, or it may not be available, depending on the versions. Manitou reserves the right, at any time and without notice, to amend the specifications described and represented. The specifications provided do not bind the manufacturer. For more details, please contact your Manitou age