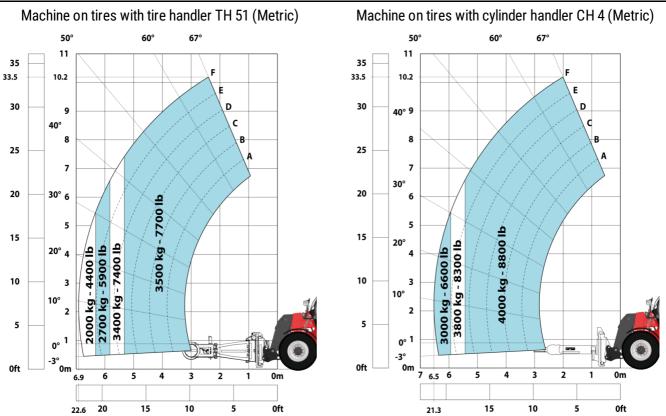

owing NF EN 12053 norm | 75 dB                                            |
| Miscellaneous                                                     |                                                  |
| Cab certification                                                 | Cabin ROPS - FOPS level 2                        |
| Controls                                                          | JSM                                              |
| Attachment recognition system (E-Reco)                            | Standard                                         |

# MHT-X 10160 ST3A - Dimensional drawing







## MHT-X 10160 ST3A - Load chart





#### Machine on tires with 3-hook jib 16000 kg (Metric)



### Machine on tires with forks LC 1200 mm Metric



Machine on tires with platform Metric







Head Office B.P. 249 - 430 rue de l'Aubinière 44150 Ancenis Cedex - France Tel: +33 (0)2 40 09 10 11 - Fax: +33 (0)2 40 09 10 97 www.manitou.com



This publication provides a description of the configuration versions and options for Manitou products, which may differ for equipment. The equipment presented in this brochure may be part of a series, as an option, or it may not be available, depending on the versions. Manitou reserves the right, at any time and without notice, to amend the specifications described and represented. The specifications provided do not bind the manufacturer. For more details, please contact your Manitou agent. This is not a contractually binding document. The presentation of the products is not contractually binding. List of specifications non-exhaustive. The