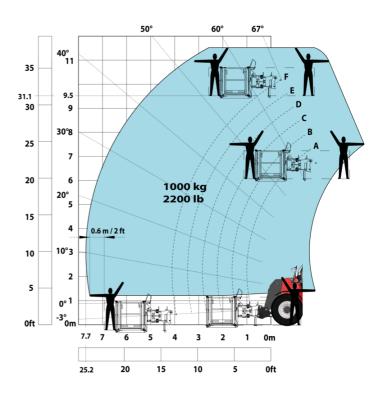

### Machine on tires with forks LC 1200 mm Metric

Machine on tires with platform Metric

Head Office B.P. 249 - 430 rue de l'Aubinière 44150 Ancenis Cedex - France Tel: +33 (0)2 40 09 10 11 - Fax: +33 (0)2 40 09 10 97 www.manitou.com