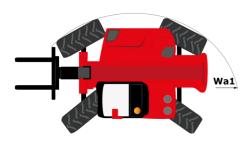

# **MHT-X 10160 ST3A**

| Capacities                                                        | Metric                                           |
|-------------------------------------------------------------------|--------------------------------------------------|
| Max. capacity                                                     | 16000 kg                                         |
| Load center of gravity                                            | c 600 mm                                         |
| Max. lifting height                                               | 9.60 m                                           |
| Maximum outreach                                                  | 5.20 m                                           |
| Weight and dimensions                                             |                                                  |
| Overall length                                                    | l1 7.35 m                                        |
| Unladen weight (with forks)                                       | 21500 kg                                         |
| Ground clearance                                                  | m4 0.43 m                                        |
| Wheelbase                                                         | y 3.37 m                                         |
| Length to face of forks                                           | l2 6.15 m                                        |
| Overall width                                                     | b1 2.48 m                                        |
| Overall height                                                    | h17 2.99 m                                       |
| Overall cab width                                                 | b4 0.95 m                                        |
| Tilt-up angle                                                     | a4 12 °                                          |
|                                                                   |                                                  |
| Tilt-down angle                                                   |                                                  |
| External turning radius (over tyres)                              | Wa1 5.20 m                                       |
| Forks length / width / section                                    | l / e / s 1200 mm x 180 mm x 75 mm               |
| Frame leveling corrector                                          | a9 9°                                            |
| Wheels                                                            |                                                  |
| Standard tires                                                    | 17,5-R25                                         |
| Number of front wheels / rear wheels                              | 2/2                                              |
| Drive wheels (front / rear)                                       | 2/2                                              |
| Steering mode                                                     | 2 wheel steer, 4 wheel steer, Crab mode          |
| Engine                                                            |                                                  |
| Engine brand                                                      | Yanmar                                           |
| Engine norm                                                       | Stage IIIA                                       |
| Engine model                                                      | 4TN107TF-6SMU1                                   |
| Number of cylinders / Capacity of cylinders                       | 4 - 4567 cm <sup>3</sup>                         |
| I.C. Engine power rating / Power                                  | 173 Hp / 127 kW                                  |
| Max. torque / Engine rotation                                     | 805 Nm@1500 rpm                                  |
| Engine cooling system                                             | Water                                            |
| Number of batteries                                               | 2                                                |
| Battery voltage                                                   | 12 V                                             |
| Drawbar pull                                                      | 11770 daN                                        |
| Transmission                                                      |                                                  |
| Transmission type                                                 | Hydrostatic                                      |
| Number of gears (forward / reverse)                               | 2/2                                              |
| Max. travel speed                                                 | 30 km/h                                          |
| Parking brake                                                     | Automatic negative parking brake                 |
|                                                                   | Oil-immersed multi-discs braking on front & rear |
| Service brake                                                     | axles                                            |
| Gradeability (laden / unladen)                                    | 32.40 % / 55.40 %                                |
| Hydraulics                                                        |                                                  |
| Hydraulic pump type                                               | Variable displacement pump                       |
| Hydraulic flow - Pressure                                         | 185 l/min - 350 bar                              |
| Tank capacities                                                   |                                                  |
| Engine oil                                                        | 131                                              |
| Fuel tank                                                         | 3151                                             |
| Noise and vibration                                               |                                                  |
| Noise to environment (LwA)                                        | 108 dB                                           |
| Vibration on hands/arms                                           |                                                  |
|                                                                   | < 2.50 m/s <sup>2</sup>                          |
| Noise at driving position (LpA) tested following NF EN 12053 norm | 75 dB                                            |
| Miscellaneous                                                     |                                                  |
| Cab certification                                                 | Cabin ROPS - FOPS level 2                        |
| Controls                                                          | JSM                                              |
| Attachment recognition system (E-Reco)                            | Standard                                         |