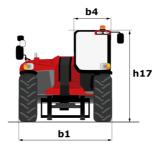

# **MHT-X 10160 ST3A**

| Capacities                                                        | Metric                                           |
|-------------------------------------------------------------------|--------------------------------------------------|
| Max. capacity                                                     | 16000 kg                                         |
| Load center of gravity                                            | c 600 mm                                         |
| Max. lifting height                                               | 9.60 m                                           |
| Maximum outreach                                                  | 5.20 m                                           |
| Weight and dimensions                                             |                                                  |
| Overall length                                                    | l1 7.35 m                                        |
| Unladen weight (with forks)                                       | 21500 kg                                         |
| Ground clearance                                                  | m4 0.43 m                                        |
| Wheelbase                                                         | y 3.37 m                                         |
| Length to face of forks                                           | l2 6.15 m                                        |
| Overall width                                                     | b1 2.48 m                                        |
| Overall height                                                    | h17 2.99 m                                       |
| Overall cab width                                                 | b4 0.95 m                                        |
| Tilt-up angle                                                     | a4 12 °                                          |
|                                                                   |                                                  |
| Tilt-down angle                                                   |                                                  |
| External turning radius (over tyres)                              | Wa1 5.20 m                                       |
| Forks length / width / section                                    | l / e / s 1200 mm x 180 mm x 75 mm               |
| Frame leveling corrector                                          | a9 9°                                            |
| Wheels                                                            |                                                  |
| Standard tires                                                    | 17,5-R25                                         |
| Number of front wheels / rear wheels                              | 2/2                                              |
| Drive wheels (front / rear)                                       | 2/2                                              |
| Steering mode                                                     | 2 wheel steer, 4 wheel steer, Crab mode          |
| Engine                                                            |                                                  |
| Engine brand                                                      | Yanmar                                           |
| Engine norm                                                       | Stage IIIA                                       |
| Engine model                                                      | 4TN107TF-6SMU1                                   |
| Number of cylinders / Capacity of cylinders                       | 4 - 4567 cm <sup>3</sup>                         |
| I.C. Engine power rating / Power                                  | 173 Hp / 127 kW                                  |
| Max. torque / Engine rotation                                     | 805 Nm@1500 rpm                                  |
| Engine cooling system                                             | Water                                            |
| Number of batteries                                               | 2                                                |
| Battery voltage                                                   | 12 V                                             |
| Drawbar pull                                                      | 11770 daN                                        |
| Transmission                                                      |                                                  |
| Transmission type                                                 | Hydrostatic                                      |
| Number of gears (forward / reverse)                               | 2/2                                              |
| Max. travel speed                                                 | 30 km/h                                          |
| Parking brake                                                     | Automatic negative parking brake                 |
|                                                                   | Oil-immersed multi-discs braking on front & rear |
| Service brake                                                     | axles                                            |
| Gradeability (laden / unladen)                                    | 32.40 % / 55.40 %                                |
| Hydraulics                                                        |                                                  |
| Hydraulic pump type                                               | Variable displacement pump                       |
| Hydraulic flow - Pressure                                         | 185 l/min - 350 bar                              |
| Tank capacities                                                   |                                                  |
| Engine oil                                                        | 131                                              |
| Fuel tank                                                         | 3151                                             |
| Noise and vibration                                               |                                                  |
| Noise to environment (LwA)                                        | 108 dB                                           |
| Vibration on hands/arms                                           |                                                  |
|                                                                   | < 2.50 m/s <sup>2</sup>                          |
| Noise at driving position (LpA) tested following NF EN 12053 norm | 75 dB                                            |
| Miscellaneous                                                     |                                                  |
| Cab certification                                                 | Cabin ROPS - FOPS level 2                        |
| Controls                                                          | JSM                                              |
| Attachment recognition system (E-Reco)                            | Standard                                         |