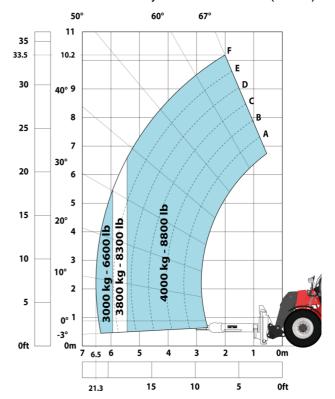

#### MHT-X 10160 ST3A - Load chart

#### Machine on tires with forks LC 1200 mm Metric