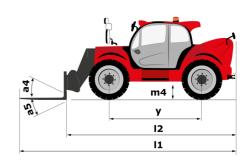

# MHT-X 10160 ST3A

| Capacities                                                        | Metric                                           |          |
|-------------------------------------------------------------------|--------------------------------------------------|----------|
| Max. capacity                                                     | 16000 kg                                         |          |
| Load center of gravity                                            | c 600 mm                                         |          |
| Max. lifting height                                               | 9.60 m                                           |          |
| Maximum outreach                                                  |                                                  |          |
| Weight and dimensions                                             | 5.20 m                                           |          |
|                                                                   | 7.05                                             |          |
| Overall length                                                    | I1 7.35 m                                        |          |
| Unladen weight (with forks)                                       | 21500 kg                                         |          |
| Ground clearance                                                  | m4 0.43 m                                        |          |
| Wheelbase                                                         | y 3.37 m                                         |          |
| Length to face of forks                                           | l2 6.15 m                                        |          |
| Overall width                                                     | b1 2.48 m                                        |          |
| Overall height                                                    | h17 2.99 m                                       |          |
| Overall cab width                                                 | b4 0.95 m                                        |          |
| Tilt-up angle                                                     | a4 12 °                                          |          |
| Tilt-down angle                                                   | a5 104°                                          |          |
| External turning radius (over tyres)                              | Wa1 5.20 m                                       |          |
| Forks length / width / section                                    | I / e / s 1200 mm x 180 mm x 75 mm               |          |
| Frame leveling corrector                                          | a9 9°                                            |          |
| Wheels                                                            |                                                  |          |
| Standard tires                                                    | 17,5-R25                                         |          |
| Number of front wheels / rear wheels                              | 2/2                                              |          |
| Drive wheels (front / rear)                                       | 2/2                                              |          |
| Steering mode                                                     | 2 wheel steer, 4 wheel steer, Crab m             | node     |
| Engine                                                            |                                                  |          |
| Engine brand                                                      | Yanmar                                           |          |
| Engine norm                                                       | Stage IIIA                                       |          |
| Engine model                                                      | 4TN107TT-6SMU1                                   |          |
| Number of cylinders / Capacity of cylinders                       | 4 - 4567 cm³                                     |          |
| I.C. Engine power rating / Power                                  | 173 Hp / 127 kW                                  |          |
| Max. torque / Engine rotation                                     | 805 Nm@1500 rpm                                  |          |
|                                                                   | Water                                            |          |
| Engine cooling system                                             | vvater 2                                         |          |
| Number of batteries                                               | 12 V                                             |          |
| Battery voltage                                                   |                                                  |          |
| Drawbar pull                                                      | 11770 daN                                        |          |
| Transmission                                                      |                                                  |          |
| Transmission type                                                 | Hydrostatic                                      |          |
| Number of gears (forward / reverse)                               | 2/2                                              |          |
| Max. travel speed                                                 | 30 km/h                                          |          |
| Parking brake                                                     | Automatic negative parking brak                  |          |
| Service brake                                                     | Oil-immersed multi-discs braking on fro<br>axles | nt & rea |
| Gradeability (laden / unladen)                                    | 32.40 % / 55.40 %                                |          |
| Hydraulics                                                        |                                                  |          |
| Hydraulic pump type                                               | Variable displacement pump                       |          |
| Hydraulic flow - Pressure                                         | 185 l/min - 350 bar                              |          |
| Tank capacities                                                   |                                                  |          |
| Engine oil                                                        | 13 I                                             |          |
| Fuel tank                                                         | 315                                              |          |
| Noise and vibration                                               |                                                  |          |
| Noise to environment (LwA)                                        | 108 dB                                           |          |
| Vibration on hands/arms                                           | < 2.50 m/s <sup>2</sup>                          |          |
| Noise at driving position (LpA) tested following NF EN 12053 norm | 75 dB                                            |          |
| Miscellaneous                                                     |                                                  |          |
| Cab certification                                                 | Cabin ROPS - FOPS level 2                        |          |
| Controls                                                          | JSM                                              |          |
| Attachment recognition system (E-Reco)                            | Standard                                         |          |
|                                                                   | C.a.idaid                                        |          |

## MHT-X 10160 ST3A - Dimensional drawing