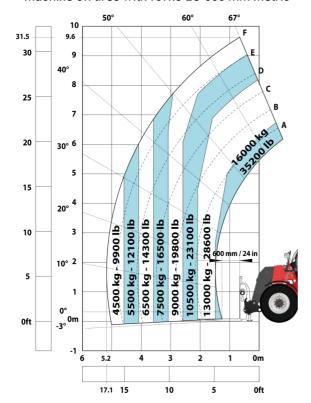

|
| Miscellaneous                                                     |                                                  |          |
| Cab certification                                                 | Cabin ROPS - FOPS level 2                        |          |
| Controls                                                          | JSM                                              |          |
| Attachment recognition system (E-Reco)                            | Standard                                         |          |
|                                                                   | C.a.idaid                                        |          |

## MHT-X 10160 ST3A - Dimensional drawing







#### MHT-X 10160 ST3A - Load chart

#### Machine on tires with forks LC 600 mm Metric



#### Machine on tires with forks LC 1200 mm Metric



#### Machine on tires with 3-hook jib 16000 kg (Metric)



Machine on tires with platform Metric



Machine on tires with tire handler TH 51 (Metric)



15

10

5

0ft

22.6 20

### Machine on tires with cylinder handler CH 4 (Metric)







#### **Head Office**

B.P. 249 - 430 rue de l'Aubinière 44150 Ancenis Cedex - France Tel: +33 (0)2 40 09 10 11 - Fax: +33 (0)2 40 09 10 97 www.manitou.com



This publication provides a description of the configuration versions and options for Manitou products, which may differ for equipment. The equipment presented in this brochure may be part of a series, as an option, or it may not be available, depending on the versions. Manitou reserves the right, at any time and without notice, to amend the