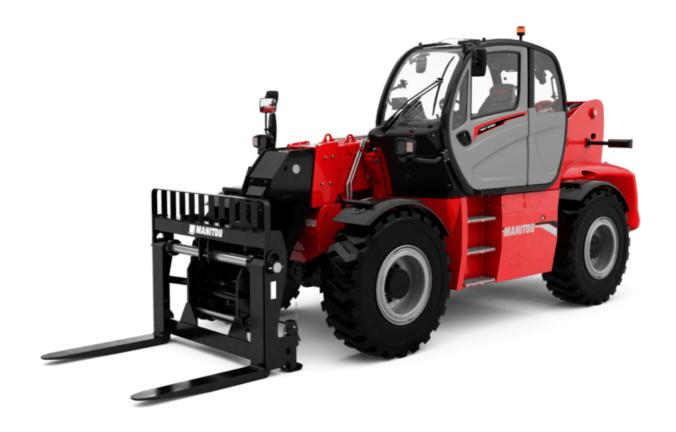

# MHT-X 10160 ST3A

| Capacities                                                        | Metric                                           |          |
|-------------------------------------------------------------------|--------------------------------------------------|----------|
| Max. capacity                                                     | 16000 kg                                         |          |
| Load center of gravity                                            | c 600 mm                                         |          |
| Max. lifting height                                               | 9.60 m                                           |          |
| Maximum outreach                                                  |                                                  |          |
| Weight and dimensions                                             | 5.20 m                                           |          |
|                                                                   | 7.05                                             |          |
| Overall length                                                    | I1 7.35 m                                        |          |
| Unladen weight (with forks)                                       | 21500 kg                                         |          |
| Ground clearance                                                  | m4 0.43 m                                        |          |
| Wheelbase                                                         | y 3.37 m                                         |          |
| Length to face of forks                                           | l2 6.15 m                                        |          |
| Overall width                                                     | b1 2.48 m                                        |          |
| Overall height                                                    | h17 2.99 m                                       |          |
| Overall cab width                                                 | b4 0.95 m                                        |          |
| Tilt-up angle                                                     | a4 12 °                                          |          |
| Tilt-down angle                                                   | a5 104°                                          |          |
| External turning radius (over tyres)                              | Wa1 5.20 m                                       |          |
| Forks length / width / section                                    | I / e / s 1200 mm x 180 mm x 75 mm               |          |
| Frame leveling corrector                                          | a9 9°                                            |          |
| Wheels                                                            |                                                  |          |
| Standard tires                                                    | 17,5-R25                                         |          |
| Number of front wheels / rear wheels                              | 2/2                                              |          |
| Drive wheels (front / rear)                                       | 2/2                                              |          |
| Steering mode                                                     | 2 wheel steer, 4 wheel steer, Crab m             | node     |
| Engine                                                            |                                                  |          |
| Engine brand                                                      | Yanmar                                           |          |
| Engine norm                                                       | Stage IIIA                                       |          |
| Engine model                                                      | 4TN107TT-6SMU1                                   |          |
| Number of cylinders / Capacity of cylinders                       | 4 - 4567 cm³                                     |          |
| I.C. Engine power rating / Power                                  | 173 Hp / 127 kW                                  |          |
| Max. torque / Engine rotation                                     | 805 Nm@1500 rpm                                  |          |
|                                                                   | Water                                            |          |
| Engine cooling system                                             | vvater 2                                         |          |
| Number of batteries                                               | 12 V                                             |          |
| Battery voltage                                                   |                                                  |          |
| Drawbar pull                                                      | 11770 daN                                        |          |
| Transmission                                                      |                                                  |          |
| Transmission type                                                 | Hydrostatic                                      |          |
| Number of gears (forward / reverse)                               | 2/2                                              |          |
| Max. travel speed                                                 | 30 km/h                                          |          |
| Parking brake                                                     | Automatic negative parking brak                  |          |
| Service brake                                                     | Oil-immersed multi-discs braking on fro<br>axles | nt & rea |
| Gradeability (laden / unladen)                                    | 32.40 % / 55.40 %                                |          |
| Hydraulics                                                        |                                                  |          |
| Hydraulic pump type                                               | Variable displacement pump                       |          |
| Hydraulic flow - Pressure                                         | 185 l/min - 350 bar                              |          |
| Tank capacities                                                   |                                                  |          |
| Engine oil                                                        | 13 I                                             |          |
| Fuel tank                                                         | 315                                              |          |
| Noise and vibration                                               |                                                  |          |
| Noise to environment (LwA)                                        | 108 dB                                           |          |
| Vibration on hands/arms                                           | < 2.50 m/s <sup>2</sup>                          |          |
| Noise at driving position (LpA) tested following NF EN 12053 norm | 75 dB                                            |          |
| Miscellaneous                                                     |                                                  |          |
| Cab certification                                                 | Cabin ROPS - FOPS level 2                        |          |
| Controls                                                          | JSM                                              |          |
| Attachment recognition system (E-Reco)                            | Standard                                         |          |
|                                                                   | C.a.idaid                                        |          |