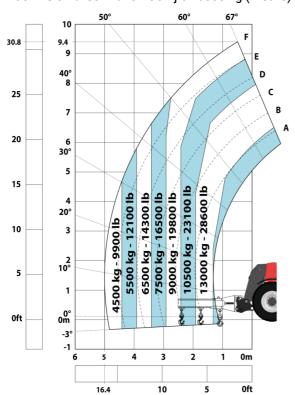

#### Machine on tires with 3-hook jib 16000 kg (Metric)

Machine on tires with platform Metric

Machine on tires with tire handler TH 51 (Metric)

15

10

5

0ft

22.6 20