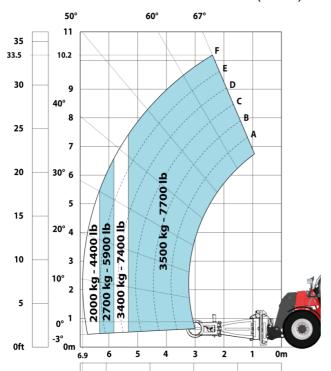

#### MHT-X 10160 ST3A - Load chart

#### Machine on tires with forks LC 600 mm Metric