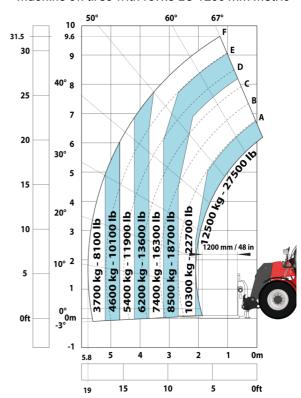

|                                                  |          |
| Cab certification                                                 | Cabin ROPS - FOPS level 2                        |          |
| Controls                                                          | JSM                                              |          |
| Attachment recognition system (E-Reco)                            | Standard                                         |          |
|                                                                   | C.a.idaid                                        |          |

## MHT-X 10160 ST3A - Dimensional drawing







#### MHT-X 10160 ST3A - Load chart

#### Machine on tires with forks LC 600 mm Metric



#### Machine on tires with forks LC 1200 mm Metric



#### Machine on tires with 3-hook jib 16000 kg (Metric)



Machine on tires with platform Metric



Machine on tires with tire handler TH 51 (Metric)



15

10

5

0ft

22.6 20

### Machine on tires with cylinder handler CH 4 (Metric)







#### **Head Office**

B.P. 249 - 430 rue de l'Aubinière 44150 Ancenis Cedex - France Tel: +33 (0)2 40 09 10 11 - Fax: +33 (0)2 40 09 10 97 www.manitou.com



This publication provides a description of the configuration versions and options for Manitou products, which may differ for equipment. The equipment presented in this brochure may be part of a series, as an option, or it may not be available, depending on the versions. Manitou reserves the right, at any time and without notice, to amend the specifications described and represented. The specific