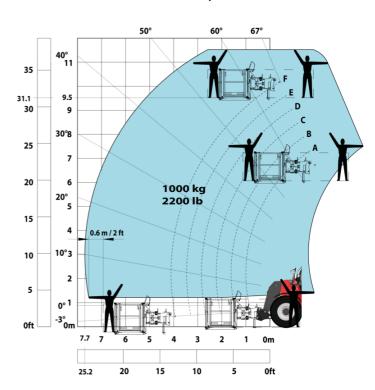

#### Machine on tires with 3-hook jib 16000 kg (Metric)

Machine on tires with platform Metric

Machine on tires with tire handler TH 51 (Metric)

15

10

5

0ft

22.6 20