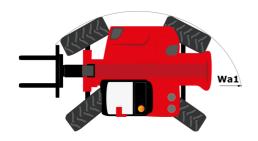

sted following NF EN 12053 norm | 75 dB                                            |          |
| Miscellaneous                                                     |                                                  |          |
| Cab certification                                                 | Cabin ROPS - FOPS level 2                        |          |
| Controls                                                          | JSM                                              |          |
| Attachment recognition system (E-Reco)                            | Standard                                         |          |
|                                                                   | C.a.idaid                                        |          |

## MHT-X 10160 ST3A - Dimensional drawing







#### MHT-X 10160 ST3A - Load chart

#### Machine on tires with forks LC 600 mm Metric



#### Machine on tires with forks LC 1200 mm Metric



#### Machine on tires with 3-hook jib 16000 kg (Metric)



Machine on tires with platform Metric



Machine on tires with tire handler TH 51 (Metric)



15

10

5

0ft

22.6 20

### Machine on tires with cylinder handler CH 4 (Metric)







#### **Head Office**

B.P. 249 - 430 rue de l'Aubinière 44150 Ancenis Cedex - France Tel: +33 (0)2 40 09 10 11 - Fax: +33 (0)2 40 09 10 97 www.manitou.com



This publication provides a description of the configuration versions and options for Manitou products, which may differ for equipment. The equipment presented in this brochure may be part of a series, as an option, or it may not be available, dependi