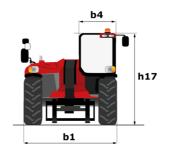

# MHT-X 10160 ST3A

| Capacities                                                        | Metric                                           |          |
|-------------------------------------------------------------------|--------------------------------------------------|----------|
| Max. capacity                                                     | 16000 kg                                         |          |
| Load center of gravity                                            | c 600 mm                                         |          |
| Max. lifting height                                               | 9.60 m                                           |          |
| Maximum outreach                                                  |                                                  |          |
| Weight and dimensions                                             | 5.20 m                                           |          |
|                                                                   | 7.05                                             |          |
| Overall length                                                    | I1 7.35 m                                        |          |
| Unladen weight (with forks)                                       | 21500 kg                                         |          |
| Ground clearance                                                  | m4 0.43 m                                        |          |
| Wheelbase                                                         | y 3.37 m                                         |          |
| Length to face of forks                                           | l2 6.15 m                                        |          |
| Overall width                                                     | b1 2.48 m                                        |          |
| Overall height                                                    | h17 2.99 m                                       |          |
| Overall cab width                                                 | b4 0.95 m                                        |          |
| Tilt-up angle                                                     | a4 12 °                                          |          |
| Tilt-down angle                                                   | a5 104°                                          |          |
| External turning radius (over tyres)                              | Wa1 5.20 m                                       |          |
| Forks length / width / section                                    | I / e / s 1200 mm x 180 mm x 75 mm               |          |
| Frame leveling corrector                                          | a9 9°                                            |          |
| Wheels                                                            |                                                  |          |
| Standard tires                                                    | 17,5-R25                                         |          |
| Number of front wheels / rear wheels                              | 2/2                                              |          |
| Drive wheels (front / rear)                                       | 2/2                                              |          |
| Steering mode                                                     | 2 wheel steer, 4 wheel steer, Crab m             | node     |
| Engine                                                            |                                                  |          |
| Engine brand                                                      | Yanmar                                           |          |
| Engine norm                                                       | Stage IIIA                                       |          |
| Engine model                                                      | 4TN107TT-6SMU1                                   |          |
| Number of cylinders / Capacity of cylinders                       | 4 - 4567 cm³                                     |          |
| I.C. Engine power rating / Power                                  | 173 Hp / 127 kW                                  |          |
| Max. torque / Engine rotation                                     | 805 Nm@1500 rpm                                  |          |
|                                                                   | Water                                            |          |
| Engine cooling system                                             | vvater 2                                         |          |
| Number of batteries                                               | 12 V                                             |          |
| Battery voltage                                                   |                                                  |          |
| Drawbar pull                                                      | 11770 daN                                        |          |
| Transmission                                                      |                                                  |          |
| Transmission type                                                 | Hydrostatic                                      |          |
| Number of gears (forward / reverse)                               | 2/2                                              |          |
| Max. travel speed                                                 | 30 km/h                                          |          |
| Parking brake                                                     | Automatic negative parking brak                  |          |
| Service brake                                                     | Oil-immersed multi-discs braking on fro<br>axles | nt & rea |
| Gradeability (laden / unladen)                                    | 32.40 % / 55.40 %                                |          |
| Hydraulics                                                        |                                                  |          |
| Hydraulic pump type                                               | Variable displacement pump                       |          |
| Hydraulic flow - Pressure                                         | 185 l/min - 350 bar                              |          |
| Tank capacities                                                   |                                                  |          |
| Engine oil                                                        | 13 I                                             |          |
| Fuel tank                                                         | 315                                              |          |
| Noise and vibration                                               |                                                  |          |
| Noise to environment (LwA)                                        | 108 dB                                           |          |
| Vibration on hands/arms                                           | < 2.50 m/s <sup>2</sup>                          |          |
| Noise at driving position (LpA) tested following NF EN 12053 norm | 75 dB                                            |          |
| Miscellaneous                                                     |                                                  |          |
| Cab certification                                                 | Cabin ROPS - FOPS level 2                        |          |
| Controls                                                          | JSM                                              |          |
| Attachment recognition system (E-Reco)                            | Standard                                         |          |
|                                                                   | C.a.idaid                                        |          |

## MHT-X 10160 ST3A - Dimensional drawing