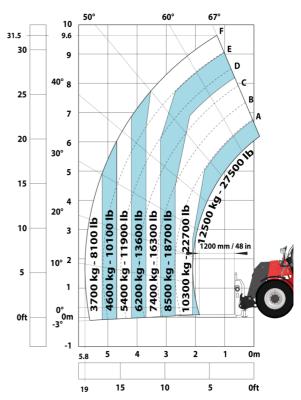

### Machine on tires with forks LC 1200 mm Metric

Machine on tires with 3-hook jib 16000 kg (Metric)

Machine on tires with platform Metric

Machine on tires with tire handler TH 51 (Metric)

15

10

5

0ft