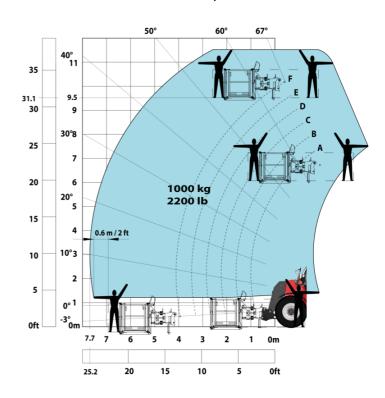

### Machine on tires with forks LC 1200 mm Metric

Machine on tires with 3-hook jib 16000 kg (Metric)

Machine on tires with platform Metric

Machine on tires with tire handler TH 51 (Metric)

15

10

5

0ft