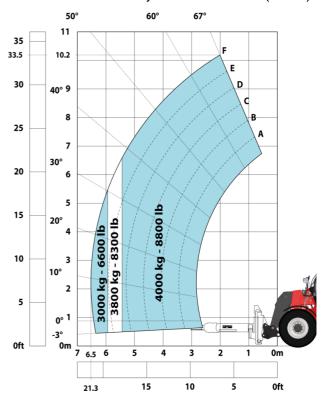

## MHT-X 10160 ST3A - Load chart

### Machine on tires with forks LC 1200 mm Metric

Machine on tires with 3-hook jib 16000 kg (Metric)

Machine on tires with platform Metric

Machine on tires with tire handler TH 51 (Metric)

15

10

5

0ft