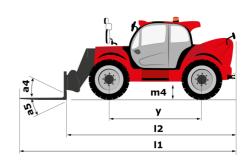

# MHT-X 10160 ST3A

| Capacities                                                        | Metric                                           |          |
|-------------------------------------------------------------------|--------------------------------------------------|----------|
| Max. capacity                                                     | 16000 kg                                         |          |
| Load center of gravity                                            | c 600 mm                                         |          |
| Max. lifting height                                               | 9.60 m                                           |          |
| Maximum outreach                                                  |                                                  |          |
| Weight and dimensions                                             | 5.20 m                                           |          |
|                                                                   | 7.05 ***                                         |          |
| Overall length                                                    | I1 7.35 m                                        |          |
| Unladen weight (with forks)                                       | 21500 kg                                         |          |
| Ground clearance                                                  | m4 0.43 m                                        |          |
| Wheelbase                                                         | y 3.37 m                                         |          |
| Length to face of forks                                           | 12 6.15 m                                        |          |
| Overall width                                                     | b1 2.48 m                                        |          |
| Overall height                                                    | h17 2.99 m                                       |          |
| Overall cab width                                                 | b4 0.95 m                                        |          |
| Tilt-up angle                                                     | a4 12 °                                          |          |
| Tilt-down angle                                                   | a5 104°                                          |          |
| External turning radius (over tyres)                              | Wa1 5.20 m                                       |          |
| Forks length / width / section                                    | I / e / s 1200 mm x 180 mm x 75 mm               |          |
| Frame leveling corrector                                          | a9 9°                                            |          |
| Wheels                                                            |                                                  |          |
| Standard tires                                                    | 17,5-R25                                         |          |
| Number of front wheels / rear wheels                              | 2/2                                              |          |
| Drive wheels (front / rear)                                       | 2/2                                              |          |
| Steering mode                                                     | 2 wheel steer, 4 wheel steer, Crab m             | ode      |
| Engine                                                            |                                                  |          |
| Engine brand                                                      | Yanmar                                           |          |
| Engine norm                                                       | Stage IIIA                                       |          |
| Engine model                                                      | 4TN107TT-6SMU1                                   |          |
| Number of cylinders / Capacity of cylinders                       | 4 - 4567 cm³                                     |          |
| I.C. Engine power rating / Power                                  | 173 Hp / 127 kW                                  |          |
| Max. torque / Engine rotation                                     | 805 Nm@1500 rpm                                  |          |
| Engine cooling system                                             | Water                                            |          |
| Number of batteries                                               | 2                                                |          |
|                                                                   | 12 V                                             |          |
| Battery voltage                                                   |                                                  |          |
| Drawbar pull                                                      | 11770 daN                                        |          |
| Transmission                                                      |                                                  |          |
| Transmission type                                                 | Hydrostatic                                      |          |
| Number of gears (forward / reverse)                               | 2/2                                              |          |
| Max. travel speed                                                 | 30 km/h                                          |          |
| Parking brake                                                     | Automatic negative parking brake                 |          |
| Service brake                                                     | Oil-immersed multi-discs braking on fro<br>axles | nt & rea |
| Gradeability (laden / unladen)                                    | 32.40 % / 55.40 %                                |          |
| Hydraulics                                                        |                                                  |          |
| Hydraulic pump type                                               | Variable displacement pump                       |          |
| Hydraulic flow - Pressure                                         | 185 l/min - 350 bar                              |          |
| Tank capacities                                                   |                                                  |          |
| Engine oil                                                        | 13 I                                             |          |
| Fuel tank                                                         | 315                                              |          |
| Noise and vibration                                               |                                                  |          |
| Noise to environment (LwA)                                        | 108 dB                                           |          |
| Vibration on hands/arms                                           | < 2.50 m/s²                                      |          |
| Noise at driving position (LpA) tested following NF EN 12053 norm | 75 dB                                            |          |
| Miscellaneous                                                     |                                                  |          |
| Cab certification                                                 | Cabin ROPS - FOPS level 2                        |          |
| Controls                                                          | JSM                                              |          |
| Attachment recognition system (E-Reco)                            | Standard                                         |          |
|                                                                   | - Ca.idaid                                       |          |

# MHT-X 10160 ST3A - Dimensional drawing