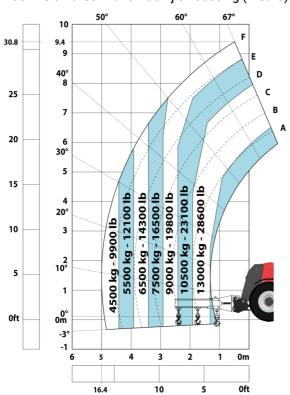

### Machine on tires with forks LC 1200 mm Metric

Machine on tires with 3-hook jib 16000 kg (Metric)

Machine on tires with platform Metric

Machine on tires with tire handler TH 51 (Metric)

15

10

5

0ft