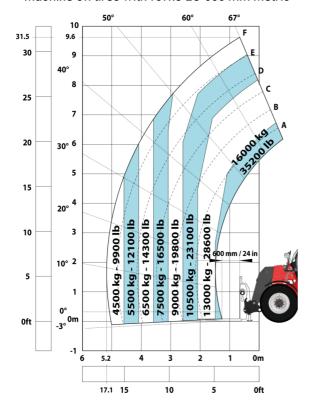

|
| Miscellaneous                                                     |                                                  |          |
| Cab certification                                                 | Cabin ROPS - FOPS level 2                        |          |
| Controls                                                          | JSM                                              |          |
| Attachment recognition system (E-Reco)                            | Standard                                         |          |
|                                                                   | - Ca.idaid                                       |          |

# MHT-X 10160 ST3A - Dimensional drawing







## MHT-X 10160 ST3A - Load chart

#### Machine on tires with forks LC 600 mm Metric



### Machine on tires with forks LC 1200 mm Metric



Machine on tires with 3-hook jib 16000 kg (Metric)



Machine on tires with platform Metric



Machine on tires with tire handler TH 51 (Metric)



15

10

5

0ft

22.6 20

Machine on tires with cylinder handler CH 4 (Metric)







#### **Head Office**

B.P. 249 - 430 rue de l'Aubinière 44150 Ancenis Cedex - France Tel: +33 (0)2 40 09 10 11 - Fax: +33 (0)2 40 09 10 97 www.manitou.com



This publication provides a description of the configuration versions and options for Manitou products, which may differ for equipment. The equipment presented in this brochure may be part of a series, as an option, or it may not be available, depending on the versions. Manitou reserves the right, at any time and without notice, to amend the specificat