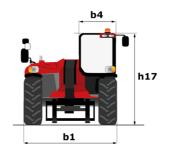

# MHT-X 10160 ST3A

| Capacities                                                        | Metric                                           |          |
|-------------------------------------------------------------------|--------------------------------------------------|----------|
| Max. capacity                                                     | 16000 kg                                         |          |
| Load center of gravity                                            | c 600 mm                                         |          |
| Max. lifting height                                               | 9.60 m                                           |          |
| Maximum outreach                                                  |                                                  |          |
| Weight and dimensions                                             | 5.20 m                                           |          |
|                                                                   | 7.05 ***                                         |          |
| Overall length                                                    | I1 7.35 m                                        |          |
| Unladen weight (with forks)                                       | 21500 kg                                         |          |
| Ground clearance                                                  | m4 0.43 m                                        |          |
| Wheelbase                                                         | y 3.37 m                                         |          |
| Length to face of forks                                           | 12 6.15 m                                        |          |
| Overall width                                                     | b1 2.48 m                                        |          |
| Overall height                                                    | h17 2.99 m                                       |          |
| Overall cab width                                                 | b4 0.95 m                                        |          |
| Tilt-up angle                                                     | a4 12 °                                          |          |
| Tilt-down angle                                                   | a5 104°                                          |          |
| External turning radius (over tyres)                              | Wa1 5.20 m                                       |          |
| Forks length / width / section                                    | I / e / s 1200 mm x 180 mm x 75 mm               |          |
| Frame leveling corrector                                          | a9 9°                                            |          |
| Wheels                                                            |                                                  |          |
| Standard tires                                                    | 17,5-R25                                         |          |
| Number of front wheels / rear wheels                              | 2/2                                              |          |
| Drive wheels (front / rear)                                       | 2/2                                              |          |
| Steering mode                                                     | 2 wheel steer, 4 wheel steer, Crab m             | ode      |
| Engine                                                            |                                                  |          |
| Engine brand                                                      | Yanmar                                           |          |
| Engine norm                                                       | Stage IIIA                                       |          |
| Engine model                                                      | 4TN107TT-6SMU1                                   |          |
| Number of cylinders / Capacity of cylinders                       | 4 - 4567 cm³                                     |          |
| I.C. Engine power rating / Power                                  | 173 Hp / 127 kW                                  |          |
| Max. torque / Engine rotation                                     | 805 Nm@1500 rpm                                  |          |
| Engine cooling system                                             | Water                                            |          |
| Number of batteries                                               | 2                                                |          |
|                                                                   | 12 V                                             |          |
| Battery voltage                                                   |                                                  |          |
| Drawbar pull                                                      | 11770 daN                                        |          |
| Transmission                                                      |                                                  |          |
| Transmission type                                                 | Hydrostatic                                      |          |
| Number of gears (forward / reverse)                               | 2/2                                              |          |
| Max. travel speed                                                 | 30 km/h                                          |          |
| Parking brake                                                     | Automatic negative parking brake                 |          |
| Service brake                                                     | Oil-immersed multi-discs braking on fro<br>axles | nt & rea |
| Gradeability (laden / unladen)                                    | 32.40 % / 55.40 %                                |          |
| Hydraulics                                                        |                                                  |          |
| Hydraulic pump type                                               | Variable displacement pump                       |          |
| Hydraulic flow - Pressure                                         | 185 l/min - 350 bar                              |          |
| Tank capacities                                                   |                                                  |          |
| Engine oil                                                        | 13 I                                             |          |
| Fuel tank                                                         | 315                                              |          |
| Noise and vibration                                               |                                                  |          |
| Noise to environment (LwA)                                        | 108 dB                                           |          |
| Vibration on hands/arms                                           | < 2.50 m/s²                                      |          |
| Noise at driving position (LpA) tested following NF EN 12053 norm | 75 dB                                            |          |
| Miscellaneous                                                     |                                                  |          |
| Cab certification                                                 | Cabin ROPS - FOPS level 2                        |          |
| Controls                                                          | JSM                                              |          |
| Attachment recognition system (E-Reco)                            | Standard                                         |          |
|                                                                   | - Ca.idaid                                       |          |

# MHT-X 10160 ST3A - Dimensional drawing