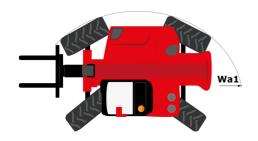

ested following NF EN 12053 norm | 75 dB                                            |          |
| Miscellaneous                                                     |                                                  |          |
| Cab certification                                                 | Cabin ROPS - FOPS level 2                        |          |
| Controls                                                          | JSM                                              |          |
| Attachment recognition system (E-Reco)                            | Standard                                         |          |
|                                                                   | - Ca.idaid                                       |          |

# MHT-X 10160 ST3A - Dimensional drawing







## MHT-X 10160 ST3A - Load chart

#### Machine on tires with forks LC 600 mm Metric



### Machine on tires with forks LC 1200 mm Metric



Machine on tires with 3-hook jib 16000 kg (Metric)



Machine on tires with platform Metric



Machine on tires with tire handler TH 51 (Metric)



15

10

5

0ft

22.6 20

Machine on tires with cylinder handler CH 4 (Metric)







#### **Head Office**

B.P. 249 - 430 rue de l'Aubinière 44150 Ancenis Cedex - France Tel: +33 (0)2 40 09 10 11 - Fax: +33 (0)2 40 09 10 97 www.manitou.com



This publication provides a description of the configuration versions and options for Manitou products, which may differ for equipment. The equipment presented in this brochure may be part of a series, as an option, or it may not be available, depending on the ve