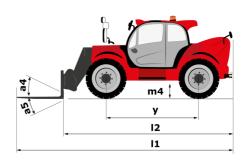

# MHT-X 10160 ST3A

| Capacities                                                        |       | Metric                                                 |
|-------------------------------------------------------------------|-------|--------------------------------------------------------|
| Capacities                                                        |       |                                                        |
| Max. capacity                                                     |       | 16000 kg                                               |
| Load center of gravity                                            | С     | 600 mm                                                 |
| Max. lifting height                                               |       | 9.60 m                                                 |
| Maximum outreach                                                  |       | 5.20 m                                                 |
| Weight and dimensions                                             |       |                                                        |
| Overall length                                                    | l1    | 7.35 m                                                 |
| Unladen weight (with forks)                                       |       | 21500 kg                                               |
| Ground clearance                                                  | m4    | 0.43 m                                                 |
| Wheelbase                                                         | у     | 3.37 m                                                 |
| Length to face of forks                                           | I2    | 6.15 m                                                 |
| Overall width                                                     | b1    | 2.48 m                                                 |
| Overall height                                                    | h17   | 2.99 m                                                 |
| Overall cab width                                                 | b4    | 0.95 m                                                 |
| Tilt-up angle                                                     | a4    | 12 °                                                   |
| Tilt-down angle                                                   | a5    | 104 °                                                  |
| External turning radius (over tyres)                              | Wa1   | 5.20 m                                                 |
| Forks length / width / section                                    | l/e/s | 1200 mm x 180 mm x 75 mm                               |
| Frame leveling corrector                                          | a9    | 9°                                                     |
| Wheels                                                            |       |                                                        |
| Standard tires                                                    |       | 17,5-R25                                               |
| Number of front wheels / rear wheels                              |       | 2/2                                                    |
| Drive wheels (front / rear)                                       |       | 2/2                                                    |
| Steering mode                                                     |       | 2 wheel steer, 4 wheel steer, Crab mode                |
| Engine                                                            |       | z mieci oteci, i mieci oteci, otes meac                |
| Engine brand                                                      |       | Yanmar                                                 |
| Engine norm                                                       |       | Stage IIIA                                             |
| Engine model                                                      |       | 4TN107TT-6SMU1                                         |
| •                                                                 |       | 4 - 4567 cm <sup>3</sup>                               |
| Number of cylinders / Capacity of cylinders                       |       |                                                        |
| I.C. Engine power rating / Power                                  |       | 173 Hp / 127 kW                                        |
| Max. torque / Engine rotation                                     |       | 805 Nm@1500 rpm                                        |
| Engine cooling system                                             |       | Water                                                  |
| Number of batteries                                               |       | 2                                                      |
| Battery voltage                                                   |       | 12 V                                                   |
| Drawbar pull                                                      |       | 11770 daN                                              |
| Transmission                                                      |       |                                                        |
| Transmission type                                                 |       | Hydrostatic                                            |
| Number of gears (forward / reverse)                               |       | 2 / 2                                                  |
| Max. travel speed                                                 |       | 30 km/h                                                |
| Parking brake                                                     |       | Automatic negative parking brake                       |
| Service brake                                                     |       | Oil-immersed multi-discs braking on front & rear axles |
| Gradeability (laden / unladen)                                    |       | 32.40 % / 55.40 %                                      |
| Hydraulics                                                        |       |                                                        |
| Hydraulic pump type                                               |       | Variable displacement pump                             |
| Hydraulic flow - Pressure                                         |       | 185 l/min - 350 bar                                    |
| Tank capacities                                                   |       |                                                        |
| Engine oil                                                        |       | 13 I                                                   |
| Fuel tank                                                         |       | 315 I                                                  |
| Noise and vibration                                               |       |                                                        |
| Noise to environment (LwA)                                        |       | 108 dB                                                 |
| Vibration on hands/arms                                           |       | < 2.50 m/s <sup>2</sup>                                |
| Noise at driving position (LpA) tested following NF EN 12053 norm |       | 75 dB                                                  |
| Miscellaneous                                                     |       |                                                        |
| Cab certification                                                 |       | Cabin ROPS - FOPS level 2                              |
| Controls                                                          |       | JSM                                                    |
| Attachment recognition system (E-Reco)                            |       | Standard                                               |
|                                                                   |       | Otanualu                                               |

## MHT-X 10160 ST3A - Dimensional drawing