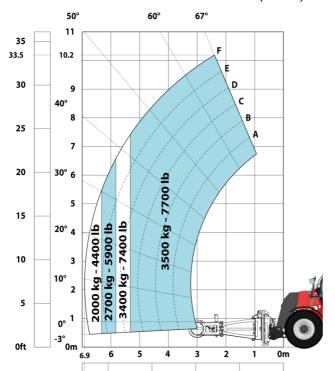

Cabin ROPS - FOPS level 2                              |
| Controls                                                          |       | JSM                                                    |
| Attachment recognition system (E-Reco)                            |       | Standard                                               |
|                                                                   |       | Otanualu                                               |

## MHT-X 10160 ST3A - Dimensional drawing







#### MHT-X 10160 ST3A - Load chart

#### Machine on tires with forks LC 600 mm Metric



### Machine on tires with forks LC 1200 mm Metric



Machine on tires with 3-hook jib 16000 kg (Metric)



Machine on tires with platform Metric



Machine on tires with tire handler TH 51 (Metric)



15

10

5

0ft

22.6 20

Machine on tires with cylinder handler CH 4 (Metric)







#### **Head Office**

B.P. 249 - 430 rue de l'Aubinière 44150 Ancenis Cedex - France Tel: +33 (0)2 40 09 10 11 - Fax: +33 (0)2 40 09 10 97 www.manitou.com



This publication provides a description of the configuration versions and options for Manitou products, which may differ for equipment. The equipment presented in this brochure may be part of a series, as an option, or it may not be available, depending on the versions. Manitou reserves the right, at any time and without notice, to amend the specifications described and represented. The specifications provided do not bind the manufacturer. For more details, please contact your Manitou agent. This is not a contractually binding document. The presenta