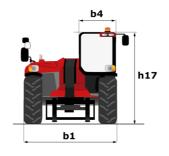

# MHT-X 10160 ST3A

| Capacities                                                        |       | Metric                                                 |
|-------------------------------------------------------------------|-------|--------------------------------------------------------|
| Capacities                                                        |       |                                                        |
| Max. capacity                                                     |       | 16000 kg                                               |
| Load center of gravity                                            | С     | 600 mm                                                 |
| Max. lifting height                                               |       | 9.60 m                                                 |
| Maximum outreach                                                  |       | 5.20 m                                                 |
| Weight and dimensions                                             |       |                                                        |
| Overall length                                                    | l1    | 7.35 m                                                 |
| Unladen weight (with forks)                                       |       | 21500 kg                                               |
| Ground clearance                                                  | m4    | 0.43 m                                                 |
| Wheelbase                                                         | у     | 3.37 m                                                 |
| Length to face of forks                                           | I2    | 6.15 m                                                 |
| Overall width                                                     | b1    | 2.48 m                                                 |
| Overall height                                                    | h17   | 2.99 m                                                 |
| Overall cab width                                                 | b4    | 0.95 m                                                 |
| Tilt-up angle                                                     | a4    | 12 °                                                   |
| Tilt-down angle                                                   | a5    | 104 °                                                  |
| External turning radius (over tyres)                              | Wa1   | 5.20 m                                                 |
| Forks length / width / section                                    | l/e/s | 1200 mm x 180 mm x 75 mm                               |
| Frame leveling corrector                                          | a9    | 9°                                                     |
| Wheels                                                            |       |                                                        |
| Standard tires                                                    |       | 17,5-R25                                               |
| Number of front wheels / rear wheels                              |       | 2/2                                                    |
| Drive wheels (front / rear)                                       |       | 2/2                                                    |
| Steering mode                                                     |       | 2 wheel steer, 4 wheel steer, Crab mode                |
| Engine                                                            |       | z mieci oteci, i mieci oteci, otes meac                |
| Engine brand                                                      |       | Yanmar                                                 |
| Engine norm                                                       |       | Stage IIIA                                             |
| Engine model                                                      |       | 4TN107TT-6SMU1                                         |
| •                                                                 |       | 4 - 4567 cm <sup>3</sup>                               |
| Number of cylinders / Capacity of cylinders                       |       |                                                        |
| I.C. Engine power rating / Power                                  |       | 173 Hp / 127 kW                                        |
| Max. torque / Engine rotation                                     |       | 805 Nm@1500 rpm                                        |
| Engine cooling system                                             |       | Water                                                  |
| Number of batteries                                               |       | 2                                                      |
| Battery voltage                                                   |       | 12 V                                                   |
| Drawbar pull                                                      |       | 11770 daN                                              |
| Transmission                                                      |       |                                                        |
| Transmission type                                                 |       | Hydrostatic                                            |
| Number of gears (forward / reverse)                               |       | 2 / 2                                                  |
| Max. travel speed                                                 |       | 30 km/h                                                |
| Parking brake                                                     |       | Automatic negative parking brake                       |
| Service brake                                                     |       | Oil-immersed multi-discs braking on front & rear axles |
| Gradeability (laden / unladen)                                    |       | 32.40 % / 55.40 %                                      |
| Hydraulics                                                        |       |                                                        |
| Hydraulic pump type                                               |       | Variable displacement pump                             |
| Hydraulic flow - Pressure                                         |       | 185 l/min - 350 bar                                    |
| Tank capacities                                                   |       |                                                        |
| Engine oil                                                        |       | 13 I                                                   |
| Fuel tank                                                         |       | 315 I                                                  |
| Noise and vibration                                               |       |                                                        |
| Noise to environment (LwA)                                        |       | 108 dB                                                 |
| Vibration on hands/arms                                           |       | < 2.50 m/s <sup>2</sup>                                |
| Noise at driving position (LpA) tested following NF EN 12053 norm |       | 75 dB                                                  |
| Miscellaneous                                                     |       |                                                        |
| Cab certification                                                 |       | Cabin ROPS - FOPS level 2                              |
| Controls                                                          |       | JSM                                                    |
| Attachment recognition system (E-Reco)                            |       | Standard                                               |
|                                                                   |       | Otanualu                                               |

## MHT-X 10160 ST3A - Dimensional drawing