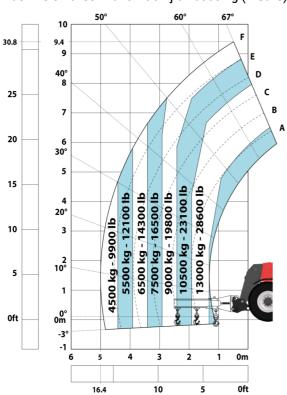

### Machine on tires with forks LC 1200 mm Metric

Machine on tires with 3-hook jib 16000 kg (Metric)

Machine on tires with platform Metric

Machine on tires with tire handler TH 51 (Metric)

15

10

5

0ft