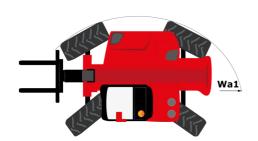

# MHT-X 10160 ST3A

| Capacities                                                        |       | Metric                                                 |
|-------------------------------------------------------------------|-------|--------------------------------------------------------|
| Capacities                                                        |       |                                                        |
| Max. capacity                                                     |       | 16000 kg                                               |
| Load center of gravity                                            | С     | 600 mm                                                 |
| Max. lifting height                                               |       | 9.60 m                                                 |
| Maximum outreach                                                  |       | 5.20 m                                                 |
| Weight and dimensions                                             |       |                                                        |
| Overall length                                                    | l1    | 7.35 m                                                 |
| Unladen weight (with forks)                                       |       | 21500 kg                                               |
| Ground clearance                                                  | m4    | 0.43 m                                                 |
| Wheelbase                                                         | у     | 3.37 m                                                 |
| Length to face of forks                                           | I2    | 6.15 m                                                 |
| Overall width                                                     | b1    | 2.48 m                                                 |
| Overall height                                                    | h17   | 2.99 m                                                 |
| Overall cab width                                                 | b4    | 0.95 m                                                 |
| Tilt-up angle                                                     | a4    | 12 °                                                   |
| Tilt-down angle                                                   | a5    | 104 °                                                  |
| External turning radius (over tyres)                              | Wa1   | 5.20 m                                                 |
| Forks length / width / section                                    | l/e/s | 1200 mm x 180 mm x 75 mm                               |
| Frame leveling corrector                                          | a9    | 9°                                                     |
| Wheels                                                            |       |                                                        |
| Standard tires                                                    |       | 17,5-R25                                               |
| Number of front wheels / rear wheels                              |       | 2/2                                                    |
| Drive wheels (front / rear)                                       |       | 2/2                                                    |
| Steering mode                                                     |       | 2 wheel steer, 4 wheel steer, Crab mode                |
| Engine                                                            |       | z mieci oteci, i mieci oteci, otes meac                |
| Engine brand                                                      |       | Yanmar                                                 |
| Engine norm                                                       |       | Stage IIIA                                             |
| Engine model                                                      |       | 4TN107TT-6SMU1                                         |
| •                                                                 |       | 4 - 4567 cm <sup>3</sup>                               |
| Number of cylinders / Capacity of cylinders                       |       |                                                        |
| I.C. Engine power rating / Power                                  |       | 173 Hp / 127 kW                                        |
| Max. torque / Engine rotation                                     |       | 805 Nm@1500 rpm                                        |
| Engine cooling system                                             |       | Water                                                  |
| Number of batteries                                               |       | 2                                                      |
| Battery voltage                                                   |       | 12 V                                                   |
| Drawbar pull                                                      |       | 11770 daN                                              |
| Transmission                                                      |       |                                                        |
| Transmission type                                                 |       | Hydrostatic                                            |
| Number of gears (forward / reverse)                               |       | 2 / 2                                                  |
| Max. travel speed                                                 |       | 30 km/h                                                |
| Parking brake                                                     |       | Automatic negative parking brake                       |
| Service brake                                                     |       | Oil-immersed multi-discs braking on front & rear axles |
| Gradeability (laden / unladen)                                    |       | 32.40 % / 55.40 %                                      |
| Hydraulics                                                        |       |                                                        |
| Hydraulic pump type                                               |       | Variable displacement pump                             |
| Hydraulic flow - Pressure                                         |       | 185 l/min - 350 bar                                    |
| Tank capacities                                                   |       |                                                        |
| Engine oil                                                        |       | 13 I                                                   |
| Fuel tank                                                         |       | 315 I                                                  |
| Noise and vibration                                               |       |                                                        |
| Noise to environment (LwA)                                        |       | 108 dB                                                 |
| Vibration on hands/arms                                           |       | < 2.50 m/s <sup>2</sup>                                |
| Noise at driving position (LpA) tested following NF EN 12053 norm |       | 75 dB                                                  |
| Miscellaneous                                                     |       |                                                        |
| Cab certification                                                 |       | Cabin ROPS - FOPS level 2                              |
| Controls                                                          |       | JSM                                                    |
| Attachment recognition system (E-Reco)                            |       | Standard                                               |
|                                                                   |       | Otanualu                                               |

## MHT-X 10160 ST3A - Dimensional drawing