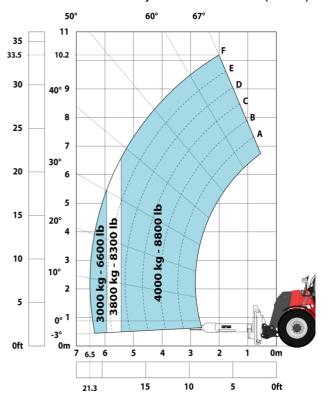

### Machine on tires with forks LC 1200 mm Metric

Machine on tires with 3-hook jib 16000 kg (Metric)

Machine on tires with platform Metric

Machine on tires with tire handler TH 51 (Metric)

15

10

5

0ft