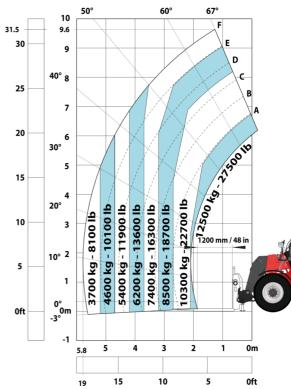

### Machine on tires with forks LC 1200 mm Metric

Machine on tires with 3-hook jib 16000 kg (Metric)

Machine on tires with platform Metric

Machine on tires with tire handler TH 51 (Metric)

15

10

5

0ft