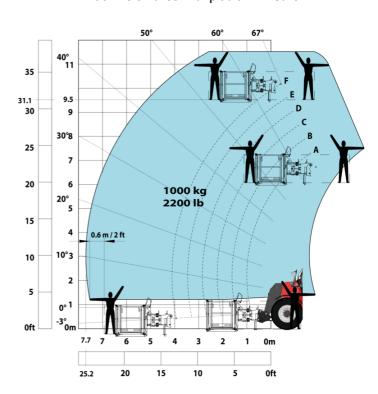

### Machine on tires with forks LC 1200 mm Metric

Machine on tires with 3-hook jib 16000 kg (Metric)

Machine on tires with platform Metric

Machine on tires with tire handler TH 51 (Metric)

15

10

5

0ft