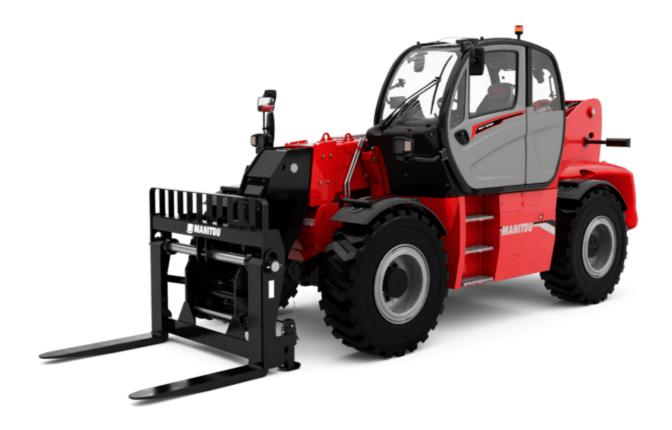

Technical sheet:

# MHT-X 10160 ST3A

| Capacities                                                        |       | Metric                                                 |
|-------------------------------------------------------------------|-------|--------------------------------------------------------|
| Capacities                                                        |       |                                                        |
| Max. capacity                                                     |       | 16000 kg                                               |
| Load center of gravity                                            | С     | 600 mm                                                 |
| Max. lifting height                                               |       | 9.60 m                                                 |
| Maximum outreach                                                  |       | 5.20 m                                                 |
| Weight and dimensions                                             |       |                                                        |
| Overall length                                                    | l1    | 7.35 m                                                 |
| Unladen weight (with forks)                                       |       | 21500 kg                                               |
| Ground clearance                                                  | m4    | 0.43 m                                                 |
| Wheelbase                                                         | у     | 3.37 m                                                 |
| Length to face of forks                                           | I2    | 6.15 m                                                 |
| Overall width                                                     | b1    | 2.48 m                                                 |
| Overall height                                                    | h17   | 2.99 m                                                 |
| Overall cab width                                                 | b4    | 0.95 m                                                 |
| Tilt-up angle                                                     | a4    | 12 °                                                   |
| Tilt-down angle                                                   | a5    | 104 °                                                  |
| External turning radius (over tyres)                              | Wa1   | 5.20 m                                                 |
| Forks length / width / section                                    | l/e/s | 1200 mm x 180 mm x 75 mm                               |
| Frame leveling corrector                                          | a9    | 9°                                                     |
| Wheels                                                            |       |                                                        |
| Standard tires                                                    |       | 17,5-R25                                               |
| Number of front wheels / rear wheels                              |       | 2/2                                                    |
| Drive wheels (front / rear)                                       |       | 2/2                                                    |
| Steering mode                                                     |       | 2 wheel steer, 4 wheel steer, Crab mode                |
| Engine                                                            |       | z mieci oteci, i mieci oteci, otes meac                |
| Engine brand                                                      |       | Yanmar                                                 |
| Engine norm                                                       |       | Stage IIIA                                             |
| Engine model                                                      |       | 4TN107TT-6SMU1                                         |
| •                                                                 |       | 4 - 4567 cm <sup>3</sup>                               |
| Number of cylinders / Capacity of cylinders                       |       |                                                        |
| I.C. Engine power rating / Power                                  |       | 173 Hp / 127 kW                                        |
| Max. torque / Engine rotation                                     |       | 805 Nm@1500 rpm                                        |
| Engine cooling system                                             |       | Water                                                  |
| Number of batteries                                               |       | 2                                                      |
| Battery voltage                                                   |       | 12 V                                                   |
| Drawbar pull                                                      |       | 11770 daN                                              |
| Transmission                                                      |       |                                                        |
| Transmission type                                                 |       | Hydrostatic                                            |
| Number of gears (forward / reverse)                               |       | 2 / 2                                                  |
| Max. travel speed                                                 |       | 30 km/h                                                |
| Parking brake                                                     |       | Automatic negative parking brake                       |
| Service brake                                                     |       | Oil-immersed multi-discs braking on front & rear axles |
| Gradeability (laden / unladen)                                    |       | 32.40 % / 55.40 %                                      |
| Hydraulics                                                        |       |                                                        |
| Hydraulic pump type                                               |       | Variable displacement pump                             |
| Hydraulic flow - Pressure                                         |       | 185 l/min - 350 bar                                    |
| Tank capacities                                                   |       |                                                        |
| Engine oil                                                        |       | 13 I                                                   |
| Fuel tank                                                         |       | 315 I                                                  |
| Noise and vibration                                               |       |                                                        |
| Noise to environment (LwA)                                        |       | 108 dB                                                 |
| Vibration on hands/arms                                           |       | < 2.50 m/s <sup>2</sup>                                |
| Noise at driving position (LpA) tested following NF EN 12053 norm |       | 75 dB                                                  |
| Miscellaneous                                                     |       |                                                        |
| Cab certification                                                 |       | Cabin ROPS - FOPS level 2                              |
| Controls                                                          |       | JSM                                                    |
| Attachment recognition system (E-Reco)                            |       | Standard                                               |
|                                                                   |       | Otanualu                                               |