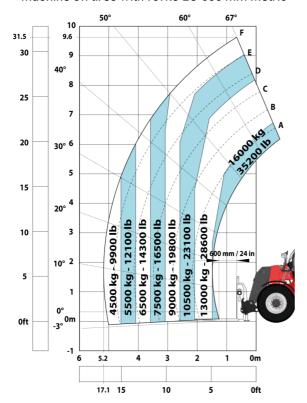

ous                                                     |       |                                                        |
| Cab certification                                                 |       | Cabin ROPS - FOPS level 2                              |
| Controls                                                          |       | JSM                                                    |
| Attachment recognition system (E-Reco)                            |       | Standard                                               |
|                                                                   |       | Otanualu                                               |

## MHT-X 10160 ST3A - Dimensional drawing







#### MHT-X 10160 ST3A - Load chart

#### Machine on tires with forks LC 600 mm Metric



### Machine on tires with forks LC 1200 mm Metric



Machine on tires with 3-hook jib 16000 kg (Metric)



Machine on tires with platform Metric



Machine on tires with tire handler TH 51 (Metric)



15

10

5

0ft

22.6 20

Machine on tires with cylinder handler CH 4 (Metric)







#### **Head Office**

B.P. 249 - 430 rue de l'Aubinière 44150 Ancenis Cedex - France Tel: +33 (0)2 40 09 10 11 - Fax: +33 (0)2 40 09 10 97 www.manitou.com



This publication provides a description of the configuration versions and options for Manitou products, which may differ for equipment. The equipment presented in this brochure may be part of a series, as an option, or it may not be available, depending on the versions. Manitou reserves the right, at any time and without notice, to amend the specificat