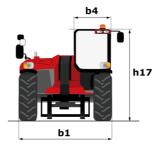

## **MHT-X 10160 ST3A**

| Capacities                                                        | Metric                                                   |
|-------------------------------------------------------------------|----------------------------------------------------------|
| Max. capacity                                                     | 16000 kg                                                 |
| Load center of gravity                                            | c 600 mm                                                 |
| Max. lifting height                                               | 9.60 m                                                   |
| Maximum outreach                                                  | 5.20 m                                                   |
| Weight and dimensions                                             |                                                          |
| Overall length                                                    | l1 7.35 m                                                |
| Unladen weight (with forks)                                       | 21500 kg                                                 |
| Ground clearance                                                  | m4 0.43 m                                                |
| Wheelbase                                                         | y 3.37 m                                                 |
| Length to face of forks                                           | l2 6.15 m                                                |
| Overall width                                                     | b1 2.48 m                                                |
| Overall height                                                    | h17 2.99 m                                               |
| Overall cab width                                                 | b4 0.95 m                                                |
| Tilt-up angle                                                     | a4 12 °                                                  |
| Tilt-down angle                                                   | a5 104 °                                                 |
| External turning radius (over tyres)                              | Wa1 5.20 m                                               |
| Forks length / width / section                                    | l/e/s 1200 mm x 180 mm x 75 mm                           |
| Frame leveling corrector                                          | a9 9°                                                    |
| Wheels                                                            | a7 y                                                     |
| Standard tires                                                    | 17,5-R25                                                 |
| Number of front wheels / rear wheels                              |                                                          |
|                                                                   | 2/2                                                      |
| Drive wheels (front / rear)                                       | 2/2                                                      |
| Steering mode                                                     | 2 wheel steer, 4 wheel steer, Crab mode                  |
| Engine                                                            |                                                          |
| Engine brand                                                      | Yanmar                                                   |
| Engine norm                                                       | Stage IIIA                                               |
| Engine model                                                      | 4TN107TF6SMU1                                            |
| Number of cylinders / Capacity of cylinders                       | 4 - 4567 cm³                                             |
| I.C. Engine power rating / Power                                  | 173 Hp / 127 kW                                          |
| Max. torque / Engine rotation                                     | 805 Nm@1500 rpm                                          |
| Engine cooling system                                             | Water                                                    |
| Number of batteries                                               | 2                                                        |
| Battery voltage                                                   | 12 V                                                     |
| Drawbar pull                                                      | 11770 daN                                                |
| Transmission                                                      |                                                          |
| Transmission type                                                 | Hydrostatic                                              |
| Number of gears (forward / reverse)                               | 2/2                                                      |
| Max. travel speed                                                 | 30 km/h                                                  |
| Parking brake                                                     | Automatic negative parking brake                         |
| Service brake                                                     | Oil-immersed multi-discs braking on front & rea<br>axles |
| Gradeability (laden / unladen)                                    | 32.40 % / 55.40 %                                        |
| Hydraulics                                                        |                                                          |
| Hydraulic pump type                                               | Variable displacement pump                               |
| Hydraulic flow - Pressure                                         | 185 l/min - 350 bar                                      |
| Tank capacities                                                   |                                                          |
| Engine oil                                                        | 13                                                       |
| Fuel tank                                                         | 3151                                                     |
| Noise and vibration                                               |                                                          |
| Noise to environment (LwA)                                        | 108 dB                                                   |
| Vibration on hands/arms                                           | < 2.50 m/s <sup>2</sup>                                  |
| Noise at driving position (LpA) tested following NF EN 12053 norm | 75 dB                                                    |
| Miscellaneous                                                     |                                                          |
| Cab certification                                                 | Cabin ROPS - FOPS level 2                                |
|                                                                   |                                                          |
| Controls                                                          | JSM                                                      |
| Attachment recognition system (E-Reco)                            | Standard                                                 |

## MHT-X 10160 ST3A - Dimensional drawing