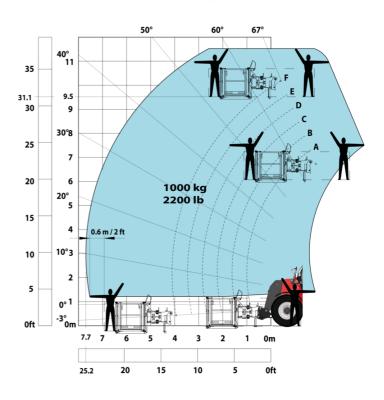

|
| Cab certification                                                 | Cabin ROPS - FOPS level 2                                |
|                                                                   |                                                          |
| Controls                                                          | JSM                                                      |
| Attachment recognition system (E-Reco)                            | Standard                                                 |

## MHT-X 10160 ST3A - Dimensional drawing







## MHT-X 10160 ST3A - Load chart





## Machine on tires with 3-hook jib 16000 kg (Metric)



Machine on tires with forks LC 1200 mm Metric



Machine on tires with platform Metric







Head Office B.P. 249 - 430 rue de l'Aubinière 44150 Ancenis Cedex - France Tel: +33 (0)2 40 09 10 11 - Fax: +33 (0)2 40 09 10 97 www.manitou.com



This publication provides a description of the configuration versions and options for Manitou products, which may differ for equipment. The equipment presented in this brochure may be part of a series, as an option, or it may not be available, depending on the versions. Manitou reserves the right, at any time and without notice, to amend the specifications described and represented. The specifications provided do not bind the manufacturer. For more details, please contact your Manitou agent. This is not a contractually binding document. The presentation of the products is not contractually binding. List of specifications non-exhaustive. T