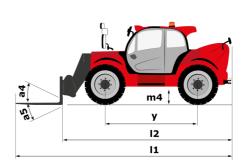

## **MHT-X 10160 ST3A**

| Capacities                                                        | Metric                                                   |
|-------------------------------------------------------------------|----------------------------------------------------------|
| Max. capacity                                                     | 16000 kg                                                 |
| Load center of gravity                                            | c 600 mm                                                 |
| Max. lifting height                                               | 9.60 m                                                   |
| Maximum outreach                                                  | 5.20 m                                                   |
| Weight and dimensions                                             |                                                          |
| Overall length                                                    | l1 7.35 m                                                |
| Unladen weight (with forks)                                       | 21500 kg                                                 |
| Ground clearance                                                  | m4 0.43 m                                                |
| Wheelbase                                                         | y 3.37 m                                                 |
| Length to face of forks                                           | l2 6.15 m                                                |
| Overall width                                                     | b1 2.48 m                                                |
| Overall height                                                    | h17 2.99 m                                               |
| Overall cab width                                                 | b4 0.95 m                                                |
| Tilt-up angle                                                     | a4 12 °                                                  |
| Tilt-down angle                                                   | a5 104 °                                                 |
| External turning radius (over tyres)                              | Wa1 5.20 m                                               |
| Forks length / width / section                                    | l/e/s 1200 mm x 180 mm x 75 mm                           |
| Frame leveling corrector                                          | a9 9°                                                    |
| Wheels                                                            | a7 y                                                     |
| Standard tires                                                    | 17,5-R25                                                 |
| Number of front wheels / rear wheels                              |                                                          |
|                                                                   | 2/2                                                      |
| Drive wheels (front / rear)                                       | 2/2                                                      |
| Steering mode                                                     | 2 wheel steer, 4 wheel steer, Crab mode                  |
| Engine                                                            |                                                          |
| Engine brand                                                      | Yanmar                                                   |
| Engine norm                                                       | Stage IIIA                                               |
| Engine model                                                      | 4TN107TF6SMU1                                            |
| Number of cylinders / Capacity of cylinders                       | 4 - 4567 cm³                                             |
| I.C. Engine power rating / Power                                  | 173 Hp / 127 kW                                          |
| Max. torque / Engine rotation                                     | 805 Nm@1500 rpm                                          |
| Engine cooling system                                             | Water                                                    |
| Number of batteries                                               | 2                                                        |
| Battery voltage                                                   | 12 V                                                     |
| Drawbar pull                                                      | 11770 daN                                                |
| Transmission                                                      |                                                          |
| Transmission type                                                 | Hydrostatic                                              |
| Number of gears (forward / reverse)                               | 2/2                                                      |
| Max. travel speed                                                 | 30 km/h                                                  |
| Parking brake                                                     | Automatic negative parking brake                         |
| Service brake                                                     | Oil-immersed multi-discs braking on front & rea<br>axles |
| Gradeability (laden / unladen)                                    | 32.40 % / 55.40 %                                        |
| Hydraulics                                                        |                                                          |
| Hydraulic pump type                                               | Variable displacement pump                               |
| Hydraulic flow - Pressure                                         | 185 l/min - 350 bar                                      |
| Tank capacities                                                   |                                                          |
| Engine oil                                                        | 13                                                       |
| Fuel tank                                                         | 3151                                                     |
| Noise and vibration                                               |                                                          |
| Noise to environment (LwA)                                        | 108 dB                                                   |
| Vibration on hands/arms                                           | < 2.50 m/s <sup>2</sup>                                  |
| Noise at driving position (LpA) tested following NF EN 12053 norm | 75 dB                                                    |
| Miscellaneous                                                     |                                                          |
| Cab certification                                                 | Cabin ROPS - FOPS level 2                                |
|                                                                   |                                                          |
| Controls                                                          | JSM                                                      |
| Attachment recognition system (E-Reco)                            | Standard                                                 |

## MHT-X 10160 ST3A - Dimensional drawing