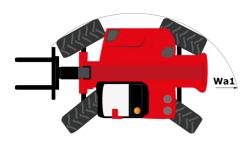

## **MHT-X 10160 ST3A**

| Capacities                                                        | Metric                                                   |
|-------------------------------------------------------------------|----------------------------------------------------------|
| Max. capacity                                                     | 16000 kg                                                 |
| Load center of gravity                                            | c 600 mm                                                 |
| Max. lifting height                                               | 9.60 m                                                   |
| Maximum outreach                                                  | 5.20 m                                                   |
| Weight and dimensions                                             |                                                          |
| Overall length                                                    | l1 7.35 m                                                |
| Unladen weight (with forks)                                       | 21500 kg                                                 |
| Ground clearance                                                  | m4 0.43 m                                                |
| Wheelbase                                                         | y 3.37 m                                                 |
| Length to face of forks                                           | l2 6.15 m                                                |
| Overall width                                                     | b1 2.48 m                                                |
| Overall height                                                    | h17 2.99 m                                               |
| Overall cab width                                                 | b4 0.95 m                                                |
| Tilt-up angle                                                     | a4 12 °                                                  |
| Tilt-down angle                                                   | a5 104 °                                                 |
| External turning radius (over tyres)                              | Wa1 5.20 m                                               |
| Forks length / width / section                                    | l/e/s 1200 mm x 180 mm x 75 mm                           |
| Frame leveling corrector                                          | a9 9°                                                    |
| Wheels                                                            | a7 y                                                     |
| Standard tires                                                    | 17,5-R25                                                 |
| Number of front wheels / rear wheels                              |                                                          |
|                                                                   | 2/2                                                      |
| Drive wheels (front / rear)                                       | 2/2                                                      |
| Steering mode                                                     | 2 wheel steer, 4 wheel steer, Crab mode                  |
| Engine                                                            |                                                          |
| Engine brand                                                      | Yanmar                                                   |
| Engine norm                                                       | Stage IIIA                                               |
| Engine model                                                      | 4TN107TF6SMU1                                            |
| Number of cylinders / Capacity of cylinders                       | 4 - 4567 cm³                                             |
| I.C. Engine power rating / Power                                  | 173 Hp / 127 kW                                          |
| Max. torque / Engine rotation                                     | 805 Nm@1500 rpm                                          |
| Engine cooling system                                             | Water                                                    |
| Number of batteries                                               | 2                                                        |
| Battery voltage                                                   | 12 V                                                     |
| Drawbar pull                                                      | 11770 daN                                                |
| Transmission                                                      |                                                          |
| Transmission type                                                 | Hydrostatic                                              |
| Number of gears (forward / reverse)                               | 2/2                                                      |
| Max. travel speed                                                 | 30 km/h                                                  |
| Parking brake                                                     | Automatic negative parking brake                         |
| Service brake                                                     | Oil-immersed multi-discs braking on front & rea<br>axles |
| Gradeability (laden / unladen)                                    | 32.40 % / 55.40 %                                        |
| Hydraulics                                                        |                                                          |
| Hydraulic pump type                                               | Variable displacement pump                               |
| Hydraulic flow - Pressure                                         | 185 l/min - 350 bar                                      |
| Tank capacities                                                   |                                                          |
| Engine oil                                                        | 13                                                       |
| Fuel tank                                                         | 3151                                                     |
| Noise and vibration                                               |                                                          |
| Noise to environment (LwA)                                        | 108 dB                                                   |
| Vibration on hands/arms                                           | < 2.50 m/s <sup>2</sup>                                  |
| Noise at driving position (LpA) tested following NF EN 12053 norm | 75 dB                                                    |
| Miscellaneous                                                     |                                                          |
| Cab certification                                                 | Cabin ROPS - FOPS level 2                                |
|                                                                   |                                                          |
| Controls                                                          | JSM                                                      |
| Attachment recognition system (E-Reco)                            | Standard                                                 |

## MHT-X 10160 ST3A - Dimensional drawing