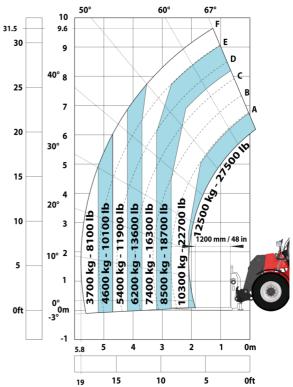

### Machine on tires with forks LC 1200 mm Metric

Machine on tires with 3-hook jib 16000 kg (Metric)

Machine on tires with platform Metric

5

22.6