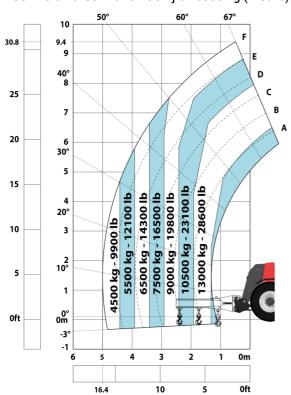

### Machine on tires with forks LC 1200 mm Metric

Machine on tires with 3-hook jib 16000 kg (Metric)

Machine on tires with platform Metric

5

22.6