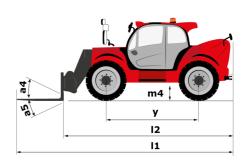

# MHT-X 10160 ST3A - Dimensional drawing

# MHT-X 10160 ST3A

|                                                                                                                 | MHT-X 10160 ST3A Created on June 15, 2025 at 6:34 |
|-----------------------------------------------------------------------------------------------------------------|---------------------------------------------------|
| Capacities                                                                                                      | Metric                                            |
| Max. capacity                                                                                                   | 16000 kg                                          |
| Load center of gravity                                                                                          | c 600 mm                                          |
| Max. lifting height                                                                                             | 9.60 m                                            |
| Maximum outreach                                                                                                | 5.20 m                                            |
| Weight and dimensions                                                                                           |                                                   |
| Overall length                                                                                                  | l1 7.35 m                                         |
| Unladen weight (with forks)                                                                                     | 21500 kg                                          |
| Ground clearance                                                                                                | m4 0.43 m                                         |
| Wheelbase                                                                                                       | y 3.37 m                                          |
| Length to face of forks                                                                                         | l2 6.15 m                                         |
| Overall width                                                                                                   | b1 2.48 m                                         |
| Overall height                                                                                                  | h17 2.99 m                                        |
| Overall cab width                                                                                               | b4 0.95 m                                         |
| Tilt-up angle                                                                                                   | a4 12°                                            |
| Tilt-down angle                                                                                                 | a5 104 °                                          |
|                                                                                                                 |                                                   |
| External turning radius (over tyres)                                                                            | Wa1 5.20 m                                        |
| Forks length / width / section                                                                                  | I / e / s 1200 mm x 180 mm x 75 mm                |
| Frame leveling corrector                                                                                        | a9 9 °                                            |
| Wheels                                                                                                          |                                                   |
| Standard tires                                                                                                  | 17,5-R25                                          |
| Number of front wheels / rear wheels                                                                            | 2/2                                               |
| Drive wheels (front / rear)                                                                                     | 2/2                                               |
| Steering mode                                                                                                   | 2 wheel steer, 4 wheel steer, Crab mo             |
| Engine |                                                   |
| Engine brand                                                                                                    | Yanmar                                            |
| Engine norm                                                                                                     | Stage IIIA                                        |
| Engine model                                                                                                    | 4TN107TT-6SMU1                                    |
| Number of cylinders / Capacity of cylinders                                                                     | 4 - 4567 cm <sup>3</sup>                          |
| I.C. Engine power rating / Power                                                                                | 173 Hp / 127 kW                                   |
| Max. torque / Engine rotation                                                                                   | 805 Nm@1500 rpm                                   |
| Engine cooling system                                                                                           | Water                                             |
| Number of batteries                                                                                             | 2                                                 |
| Battery voltage                                                                                                 | 12 V                                              |
| Drawbar pull                                                                                                    | 11770 daN                                         |
| Transmission                                                                                                    |                                                   |
| Transmission type                                                                                               | Hydrostatic                                       |
| Number of gears (forward / reverse)                                                                             | 2/2                                               |
| Max. travel speed                                                                                               | 30 km/h                                           |
| Parking brake                                                                                                   | Automatic negative parking brake                  |
| Service brake                                                                                                   | Oil-immersed multi-discs braking on front         |
|                                                                                                                 | axles                                             |
| Gradeability (laden / unladen)                                                                                  | 32.40 % / 55.40 %                                 |
| Hydraulics                                                                                                      |                                                   |
| Hydraulic pump type                                                                                             | Variable displacement pump                        |
| Hydraulic flow - Pressure                                                                                       | 185 I/min - 350 bar                               |
| Tank capacities                                                                                                 |                                                   |
| Engine oil                                                                                                      | 13                                                |
| Fuel tank                                                                                                       | 315 l                                             |
| Noise and vibration                                                                                             |                                                   |
| Noise to environment (LwA)                                                                                      | 108 dB                                            |
| Vibration on hands/arms                                                                                         | < 2.50 m/s²                                       |
| Noise at driving position (LpA) tested following NF EN 12053 norm                                               | 75 dB                                             |
| Miscellaneous                                                                                                   |                                                   |
| Cab certification                                                                                               | Cabin ROPS - FOPS level 2                         |
| Controls                                                                                                        | JSM                                               |
| Attachment recognition system (E-Reco)                                                                          | Standard                                          |
|                                                                                                                 |                                                   |