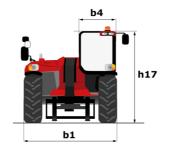

# MHT-X 10160 ST3A - Dimensional drawing

# MHT-X 10160 ST3A

|                                                                                                                 | MHT-X 10160 ST3A Created on June 15, 2025 at 6:34 |
|-----------------------------------------------------------------------------------------------------------------|---------------------------------------------------|
| Capacities                                                                                                      | Metric                                            |
| Max. capacity                                                                                                   | 16000 kg                                          |
| Load center of gravity                                                                                          | c 600 mm                                          |
| Max. lifting height                                                                                             | 9.60 m                                            |
| Maximum outreach                                                                                                | 5.20 m                                            |
| Weight and dimensions                                                                                           |                                                   |
| Overall length                                                                                                  | l1 7.35 m                                         |
| Unladen weight (with forks)                                                                                     | 21500 kg                                          |
| Ground clearance                                                                                                | m4 0.43 m                                         |
| Wheelbase                                                                                                       | y 3.37 m                                          |
| Length to face of forks                                                                                         | l2 6.15 m                                         |
| Overall width                                                                                                   | b1 2.48 m                                         |
| Overall height                                                                                                  | h17 2.99 m                                        |
| Overall cab width                                                                                               | b4 0.95 m                                         |
| Tilt-up angle                                                                                                   | a4 12°                                            |
| Tilt-down angle                                                                                                 | a5 104 °                                          |
|                                                                                                                 |                                                   |
| External turning radius (over tyres)                                                                            | Wa1 5.20 m                                        |
| Forks length / width / section                                                                                  | I / e / s 1200 mm x 180 mm x 75 mm                |
| Frame leveling corrector                                                                                        | a9 9 °                                            |
| Wheels                                                                                                          |                                                   |
| Standard tires                                                                                                  | 17,5-R25                                          |
| Number of front wheels / rear wheels                                                                            | 2/2                                               |
| Drive wheels (front / rear)                                                                                     | 2/2                                               |
| Steering mode                                                                                                   | 2 wheel steer, 4 wheel steer, Crab mo             |
| Engine |                                                   |
| Engine brand                                                                                                    | Yanmar                                            |
| Engine norm                                                                                                     | Stage IIIA                                        |
| Engine model                                                                                                    | 4TN107TT-6SMU1                                    |
| Number of cylinders / Capacity of cylinders                                                                     | 4 - 4567 cm <sup>3</sup>                          |
| I.C. Engine power rating / Power                                                                                | 173 Hp / 127 kW                                   |
| Max. torque / Engine rotation                                                                                   | 805 Nm@1500 rpm                                   |
| Engine cooling system                                                                                           | Water                                             |
| Number of batteries                                                                                             | 2                                                 |
| Battery voltage                                                                                                 | 12 V                                              |
| Drawbar pull                                                                                                    | 11770 daN                                         |
| Transmission                                                                                                    |                                                   |
| Transmission type                                                                                               | Hydrostatic                                       |
| Number of gears (forward / reverse)                                                                             | 2/2                                               |
| Max. travel speed                                                                                               | 30 km/h                                           |
| Parking brake                                                                                                   | Automatic negative parking brake                  |
| Service brake                                                                                                   | Oil-immersed multi-discs braking on front         |
|                                                                                                                 | axles                                             |
| Gradeability (laden / unladen)                                                                                  | 32.40 % / 55.40 %                                 |
| Hydraulics                                                                                                      |                                                   |
| Hydraulic pump type                                                                                             | Variable displacement pump                        |
| Hydraulic flow - Pressure                                                                                       | 185 I/min - 350 bar                               |
| Tank capacities                                                                                                 |                                                   |
| Engine oil                                                                                                      | 13                                                |
| Fuel tank                                                                                                       | 315 l                                             |
| Noise and vibration                                                                                             |                                                   |
| Noise to environment (LwA)                                                                                      | 108 dB                                            |
| Vibration on hands/arms                                                                                         | < 2.50 m/s²                                       |
| Noise at driving position (LpA) tested following NF EN 12053 norm                                               | 75 dB                                             |
| Miscellaneous                                                                                                   |                                                   |
| Cab certification                                                                                               | Cabin ROPS - FOPS level 2                         |
| Controls                                                                                                        | JSM                                               |
| Attachment recognition system (E-Reco)                                                                          | Standard                                          |
|                                                                                                                 |                                                   |