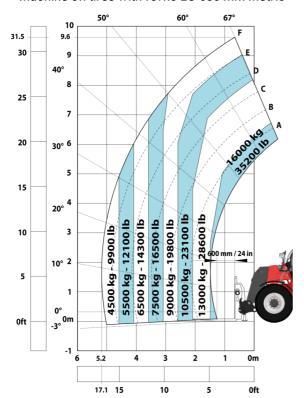

rtification                                                                                               | Cabin ROPS - FOPS level 2                         |
| Controls                                                                                                        | JSM                                               |
| Attachment recognition system (E-Reco)                                                                          | Standard                                          |
|                                                                                                                 |                                                   |

# MHT-X 10160 ST3A - Dimensional drawing







#### MHT-X 10160 ST3A - Load chart

#### Machine on tires with forks LC 600 mm Metric



### Machine on tires with forks LC 1200 mm Metric



Machine on tires with 3-hook jib 16000 kg (Metric)



Machine on tires with platform Metric







5

22.6

## Machine on tires with cylinder handler CH 4 (Metric)







#### **Head Office**

B.P. 249 - 430 rue de l'Aubinière 44150 Ancenis Cedex - France Tel: +33 (0)2 40 09 10 11 - Fax: +33 (0)2 40 09 10 97 www.manitou.com



This publication provides a description of the configuration versions and options for Manitou products, which may differ for equipment. The equipment presented in this brochure may be part of a series, as an option, or it may not be available, depending on the versions. Manitou reserves the right, at any time and without notice, to amend the specifications described and represented. The specifications provided do