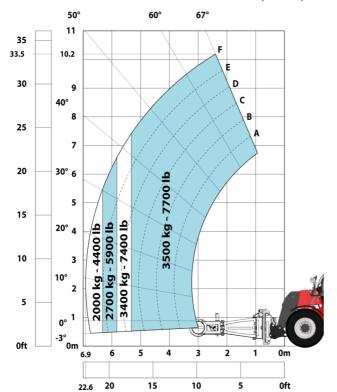

#### MHT-X 10160 ST3A - Load chart

## Machine on tires with cylinder handler CH 4 (Metric)