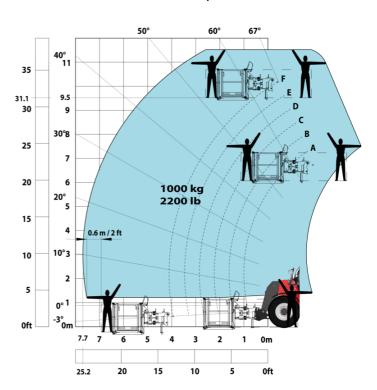

|
| Controls                                                                                                        | JSM                                               |
| Attachment recognition system (E-Reco)                                                                          | Standard                                          |
|                                                                                                                 |                                                   |

# MHT-X 10160 ST3A - Dimensional drawing







#### MHT-X 10160 ST3A - Load chart

#### Machine on tires with forks LC 600 mm Metric



### Machine on tires with forks LC 1200 mm Metric



Machine on tires with 3-hook jib 16000 kg (Metric)



Machine on tires with platform Metric







5

22.6

## Machine on tires with cylinder handler CH 4 (Metric)







#### **Head Office**

B.P. 249 - 430 rue de l'Aubinière 44150 Ancenis Cedex - France Tel: +33 (0)2 40 09 10 11 - Fax: +33 (0)2 40 09 10 97 www.manitou.com



This publication provides a description of the configuration versions and options for Manitou products, which may differ for equipment. The equipment presented in this brochure may be part of a series, as an option, or it may not be available, depending on the versions. Manitou reserves the right, at any time and without notice, to amend the specifications described and represented. The specifications provided do not bind the manufacturer. For more details, please contact your Manitou agent. This is not a contractually binding document. The presentation of t