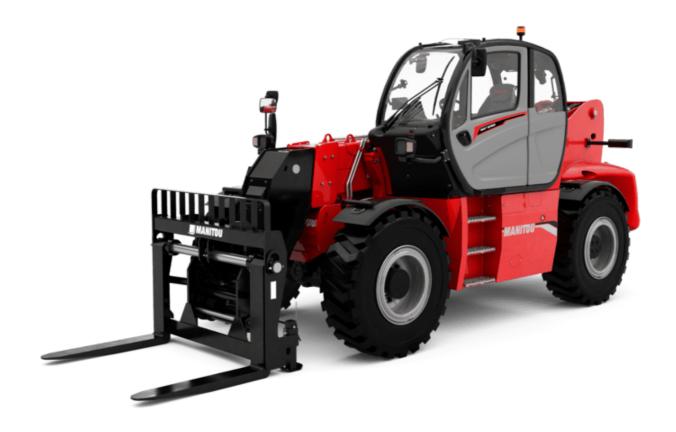

# MHT-X 10160 ST3A

|                                                                                                                 | MHT-X 10160 ST3A Created on June 15, 2025 at 6:34 |
|-----------------------------------------------------------------------------------------------------------------|---------------------------------------------------|
| Capacities                                                                                                      | Metric                                            |
| Max. capacity                                                                                                   | 16000 kg                                          |
| Load center of gravity                                                                                          | c 600 mm                                          |
| Max. lifting height                                                                                             | 9.60 m                                            |
| Maximum outreach                                                                                                | 5.20 m                                            |
| Weight and dimensions                                                                                           |                                                   |
| Overall length                                                                                                  | l1 7.35 m                                         |
| Unladen weight (with forks)                                                                                     | 21500 kg                                          |
| Ground clearance                                                                                                | m4 0.43 m                                         |
| Wheelbase                                                                                                       | y 3.37 m                                          |
| Length to face of forks                                                                                         | l2 6.15 m                                         |
| Overall width                                                                                                   | b1 2.48 m                                         |
| Overall height                                                                                                  | h17 2.99 m                                        |
| Overall cab width                                                                                               | b4 0.95 m                                         |
| Tilt-up angle                                                                                                   | a4 12°                                            |
| Tilt-down angle                                                                                                 | a5 104 °                                          |
|                                                                                                                 |                                                   |
| External turning radius (over tyres)                                                                            | Wa1 5.20 m                                        |
| Forks length / width / section                                                                                  | I / e / s 1200 mm x 180 mm x 75 mm                |
| Frame leveling corrector                                                                                        | a9 9 °                                            |
| Wheels                                                                                                          |                                                   |
| Standard tires                                                                                                  | 17,5-R25                                          |
| Number of front wheels / rear wheels                                                                            | 2/2                                               |
| Drive wheels (front / rear)                                                                                     | 2/2                                               |
| Steering mode                                                                                                   | 2 wheel steer, 4 wheel steer, Crab mo             |
| Engine |                                                   |
| Engine brand                                                                                                    | Yanmar                                            |
| Engine norm                                                                                                     | Stage IIIA                                        |
| Engine model                                                                                                    | 4TN107TT-6SMU1                                    |
| Number of cylinders / Capacity of cylinders                                                                     | 4 - 4567 cm <sup>3</sup>                          |
| I.C. Engine power rating / Power                                                                                | 173 Hp / 127 kW                                   |
| Max. torque / Engine rotation                                                                                   | 805 Nm@1500 rpm                                   |
| Engine cooling system                                                                                           | Water                                             |
| Number of batteries                                                                                             | 2                                                 |
| Battery voltage                                                                                                 | 12 V                                              |
| Drawbar pull                                                                                                    | 11770 daN                                         |
| Transmission                                                                                                    |                                                   |
| Transmission type                                                                                               | Hydrostatic                                       |
| Number of gears (forward / reverse)                                                                             | 2/2                                               |
| Max. travel speed                                                                                               | 30 km/h                                           |
| Parking brake                                                                                                   | Automatic negative parking brake                  |
| Service brake                                                                                                   | Oil-immersed multi-discs braking on front         |
|                                                                                                                 | axles                                             |
| Gradeability (laden / unladen)                                                                                  | 32.40 % / 55.40 %                                 |
| Hydraulics                                                                                                      |                                                   |
| Hydraulic pump type                                                                                             | Variable displacement pump                        |
| Hydraulic flow - Pressure                                                                                       | 185 I/min - 350 bar                               |
| Tank capacities                                                                                                 |                                                   |
| Engine oil                                                                                                      | 13                                                |
| Fuel tank                                                                                                       | 315 l                                             |
| Noise and vibration                                                                                             |                                                   |
| Noise to environment (LwA)                                                                                      | 108 dB                                            |
| Vibration on hands/arms                                                                                         | < 2.50 m/s²                                       |
| Noise at driving position (LpA) tested following NF EN 12053 norm                                               | 75 dB                                             |
| Miscellaneous                                                                                                   |                                                   |
| Cab certification                                                                                               | Cabin ROPS - FOPS level 2                         |
| Controls                                                                                                        | JSM                                               |
| Attachment recognition system (E-Reco)                                                                          | Standard                                          |
|                                                                                                                 |                                                   |