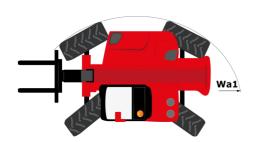

# MHT-X 10160 ST3A - Dimensional drawing

# MHT-X 10160 ST3A

|                                                                                                                 | MHT-X 10160 ST3A Created on June 15, 2025 at 6:34 |
|-----------------------------------------------------------------------------------------------------------------|---------------------------------------------------|
| Capacities                                                                                                      | Metric                                            |
| Max. capacity                                                                                                   | 16000 kg                                          |
| Load center of gravity                                                                                          | c 600 mm                                          |
| Max. lifting height                                                                                             | 9.60 m                                            |
| Maximum outreach                                                                                                | 5.20 m                                            |
| Weight and dimensions                                                                                           |                                                   |
| Overall length                                                                                                  | l1 7.35 m                                         |
| Unladen weight (with forks)                                                                                     | 21500 kg                                          |
| Ground clearance                                                                                                | m4 0.43 m                                         |
| Wheelbase                                                                                                       | y 3.37 m                                          |
| Length to face of forks                                                                                         | l2 6.15 m                                         |
| Overall width                                                                                                   | b1 2.48 m                                         |
| Overall height                                                                                                  | h17 2.99 m                                        |
| Overall cab width                                                                                               | b4 0.95 m                                         |
| Tilt-up angle                                                                                                   | a4 12°                                            |
| Tilt-down angle                                                                                                 | a5 104 °                                          |
|                                                                                                                 |                                                   |
| External turning radius (over tyres)                                                                            | Wa1 5.20 m                                        |
| Forks length / width / section                                                                                  | I / e / s 1200 mm x 180 mm x 75 mm                |
| Frame leveling corrector                                                                                        | a9 9 °                                            |
| Wheels                                                                                                          |                                                   |
| Standard tires                                                                                                  | 17,5-R25                                          |
| Number of front wheels / rear wheels                                                                            | 2/2                                               |
| Drive wheels (front / rear)                                                                                     | 2/2                                               |
| Steering mode                                                                                                   | 2 wheel steer, 4 wheel steer, Crab mo             |
| Engine |                                                   |
| Engine brand                                                                                                    | Yanmar                                            |
| Engine norm                                                                                                     | Stage IIIA                                        |
| Engine model                                                                                                    | 4TN107TT-6SMU1                                    |
| Number of cylinders / Capacity of cylinders                                                                     | 4 - 4567 cm <sup>3</sup>                          |
| I.C. Engine power rating / Power                                                                                | 173 Hp / 127 kW                                   |
| Max. torque / Engine rotation                                                                                   | 805 Nm@1500 rpm                                   |
| Engine cooling system                                                                                           | Water                                             |
| Number of batteries                                                                                             | 2                                                 |
| Battery voltage                                                                                                 | 12 V                                              |
| Drawbar pull                                                                                                    | 11770 daN                                         |
| Transmission                                                                                                    |                                                   |
| Transmission type                                                                                               | Hydrostatic                                       |
| Number of gears (forward / reverse)                                                                             | 2/2                                               |
| Max. travel speed                                                                                               | 30 km/h                                           |
| Parking brake                                                                                                   | Automatic negative parking brake                  |
| Service brake                                                                                                   | Oil-immersed multi-discs braking on front         |
|                                                                                                                 | axles                                             |
| Gradeability (laden / unladen)                                                                                  | 32.40 % / 55.40 %                                 |
| Hydraulics                                                                                                      |                                                   |
| Hydraulic pump type                                                                                             | Variable displacement pump                        |
| Hydraulic flow - Pressure                                                                                       | 185 I/min - 350 bar                               |
| Tank capacities                                                                                                 |                                                   |
| Engine oil                                                                                                      | 13                                                |
| Fuel tank                                                                                                       | 315 l                                             |
| Noise and vibration                                                                                             |                                                   |
| Noise to environment (LwA)                                                                                      | 108 dB                                            |
| Vibration on hands/arms                                                                                         | < 2.50 m/s²                                       |
| Noise at driving position (LpA) tested following NF EN 12053 norm                                               | 75 dB                                             |
| Miscellaneous                                                                                                   |                                                   |
| Cab certification                                                                                               | Cabin ROPS - FOPS level 2                         |
| Controls                                                                                                        | JSM                                               |
| Attachment recognition system (E-Reco)                                                                          | Standard                                          |
|                                                                                                                 |                                                   |