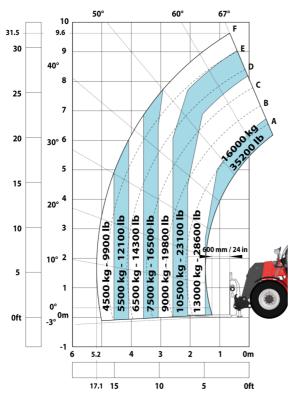

### MHT-X 10160 ST3A - Load chart

#### Machine on tires with forks LC 1200 mm Metric