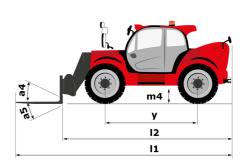

# **MHT-X 10160 ST3A**

| Capacities                                                        | Metric                                                    |
|-------------------------------------------------------------------|-----------------------------------------------------------|
| Max. capacity                                                     | 16000 kg                                                  |
| Load center of gravity                                            | c 600 mm                                                  |
| Max. lifting height                                               | 9.60 m                                                    |
| Maximum outreach                                                  | 5.20 m                                                    |
| Weight and dimensions                                             |                                                           |
| Overall length                                                    | l1 7.35 m                                                 |
| Unladen weight (with forks)                                       | 21500 kg                                                  |
| Ground clearance                                                  | m4 0.43 m                                                 |
| Wheelbase                                                         | y 3.37 m                                                  |
| Length to face of forks                                           | l2 6.15 m                                                 |
| Overall width                                                     | b1 2.48 m                                                 |
| Overall height                                                    | h17 2.99 m                                                |
| Overall cab width                                                 | b4 0.95 m                                                 |
|                                                                   |                                                           |
| Tilt-up angle                                                     |                                                           |
| Tilt-down angle                                                   | a5 104 °                                                  |
| External turning radius (over tyres)                              | Wa1 5.20 m                                                |
| Forks length / width / section                                    | l / e / s 1200 mm x 180 mm x 75 mm                        |
| Frame leveling corrector                                          | a9 9 °                                                    |
| Wheels                                                            |                                                           |
| Standard tires                                                    | 17,5-R25                                                  |
| Number of front wheels / rear wheels                              | 2/2                                                       |
| Drive wheels (front / rear)                                       | 2 / 2                                                     |
| Steering mode                                                     | 2 wheel steer, 4 wheel steer, Crab mode                   |
| Engine                                                            |                                                           |
| Engine brand                                                      | Yanmar                                                    |
| Engine norm                                                       | Stage IIIA                                                |
| Engine model                                                      | 4TN107TT-6SMU1                                            |
| Number of cylinders / Capacity of cylinders                       | 4 - 4567 cm³                                              |
| I.C. Engine power rating / Power                                  | 173 Hp / 127 kW                                           |
| Max. torque / Engine rotation                                     | 805 Nm@1500 rpm                                           |
| Engine cooling system                                             | Water                                                     |
| Number of batteries                                               | 2                                                         |
| Battery voltage                                                   | 12 V                                                      |
| Drawbar pull                                                      | 11770 daN                                                 |
| Transmission                                                      |                                                           |
| Transmission type                                                 | Hydrostatic                                               |
| Number of gears (forward / reverse)                               | 2/2                                                       |
| Max. travel speed                                                 | 2 / 2<br>30 km/h                                          |
|                                                                   |                                                           |
| Parking brake                                                     | Automatic negative parking brake                          |
| Service brake                                                     | Oil-immersed multi-discs braking on front & rear<br>axles |
| Gradeability (laden / unladen)                                    | 32.40 % / 55.40 %                                         |
| Hydraulics                                                        |                                                           |
| Hydraulic pump type                                               | Variable displacement pump                                |
| Hydraulic flow - Pressure                                         | 185 l/min - 350 bar                                       |
| Tank capacities                                                   |                                                           |
| Engine oil                                                        | 13                                                        |
| Fuel tank                                                         | 3151                                                      |
| Fuel tank<br>Noise and vibration                                  | 3131                                                      |
|                                                                   |                                                           |
| Noise to environment (LwA)                                        | 108 dB                                                    |
| Vibration on hands/arms                                           | < 2.50 m/s <sup>2</sup>                                   |
| Noise at driving position (LpA) tested following NF EN 12053 norm | 75 dB                                                     |
| Miscellaneous                                                     |                                                           |
| Cab certification                                                 | Cabin ROPS - FOPS level 2                                 |
| Controls                                                          |                                                           |
| Contors                                                           | JSM                                                       |

## MHT-X 10160 ST3A - Dimensional drawing