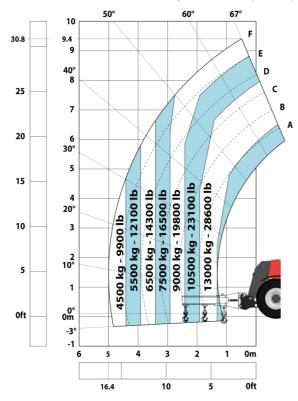

### MHT-X 10160 ST3A - Load chart

#### Machine on tires with platform Metric

Head Office B.P. 249 - 430 rue de l'Aubinière 44150 Ancenis Cedex - France Tel: +33 (0)2 40 09 10 11 - Fax: +33 (0)2 40 09 10 97 www.manitou.com

This publication provides a description of the configuration versions and options for Manitou products, which may differ for equipment. The equipment presented in this brochure may be part of a series, as an option, or it may not be available, depending on the versions. Manitou reserves the right, at any time and without notice, to amend the specifications described and represented. The specifications provided do not bind the manufacturer. For more details, please contact your Manitou agent. This is not a contractually binding document. The presentation of the products is not contractually binding. List of specifications non-exhaustive. The logos as well as the visual identity of the company are owned by Manitou and cannot be used without authorisation. All rights reserved. The photos and diagrams contained in this brochure are only provided for consultation and information purposes.