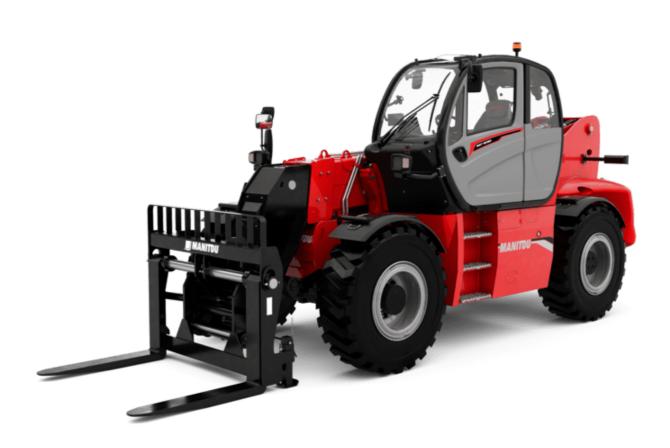

# **MHT-X 10160 ST3A**

| Capacities                                                        | Metric                                                    |
|-------------------------------------------------------------------|-----------------------------------------------------------|
| Max. capacity                                                     | 16000 kg                                                  |
| Load center of gravity                                            | c 600 mm                                                  |
| Max. lifting height                                               | 9.60 m                                                    |
| Maximum outreach                                                  | 5.20 m                                                    |
| Weight and dimensions                                             |                                                           |
| Overall length                                                    | l1 7.35 m                                                 |
| Unladen weight (with forks)                                       | 21500 kg                                                  |
| Ground clearance                                                  | m4 0.43 m                                                 |
| Wheelbase                                                         | y 3.37 m                                                  |
| Length to face of forks                                           | l2 6.15 m                                                 |
| Overall width                                                     | b1 2.48 m                                                 |
| Overall height                                                    | h17 2.99 m                                                |
| Overall cab width                                                 | b4 0.95 m                                                 |
|                                                                   |                                                           |
| Tilt-up angle                                                     |                                                           |
| Tilt-down angle                                                   | a5 104 °                                                  |
| External turning radius (over tyres)                              | Wa1 5.20 m                                                |
| Forks length / width / section                                    | l / e / s 1200 mm x 180 mm x 75 mm                        |
| Frame leveling corrector                                          | a9 9 °                                                    |
| Wheels                                                            |                                                           |
| Standard tires                                                    | 17,5-R25                                                  |
| Number of front wheels / rear wheels                              | 2/2                                                       |
| Drive wheels (front / rear)                                       | 2 / 2                                                     |
| Steering mode                                                     | 2 wheel steer, 4 wheel steer, Crab mode                   |
| Engine                                                            |                                                           |
| Engine brand                                                      | Yanmar                                                    |
| Engine norm                                                       | Stage IIIA                                                |
| Engine model                                                      | 4TN107TT-6SMU1                                            |
| Number of cylinders / Capacity of cylinders                       | 4 - 4567 cm³                                              |
| I.C. Engine power rating / Power                                  | 173 Hp / 127 kW                                           |
| Max. torque / Engine rotation                                     | 805 Nm@1500 rpm                                           |
| Engine cooling system                                             | Water                                                     |
| Number of batteries                                               | 2                                                         |
| Battery voltage                                                   | 12 V                                                      |
| Drawbar pull                                                      | 11770 daN                                                 |
| Transmission                                                      |                                                           |
| Transmission type                                                 | Hydrostatic                                               |
| Number of gears (forward / reverse)                               | 2/2                                                       |
| Max. travel speed                                                 | 2 / 2<br>30 km/h                                          |
|                                                                   |                                                           |
| Parking brake                                                     | Automatic negative parking brake                          |
| Service brake                                                     | Oil-immersed multi-discs braking on front & rear<br>axles |
| Gradeability (laden / unladen)                                    | 32.40 % / 55.40 %                                         |
| Hydraulics                                                        |                                                           |
| Hydraulic pump type                                               | Variable displacement pump                                |
| Hydraulic flow - Pressure                                         | 185 l/min - 350 bar                                       |
| Tank capacities                                                   |                                                           |
| Engine oil                                                        | 13                                                        |
| Fuel tank                                                         | 3151                                                      |
| Fuel tank<br>Noise and vibration                                  | 3131                                                      |
|                                                                   |                                                           |
| Noise to environment (LwA)                                        | 108 dB                                                    |
| Vibration on hands/arms                                           | < 2.50 m/s <sup>2</sup>                                   |
| Noise at driving position (LpA) tested following NF EN 12053 norm | 75 dB                                                     |
| Miscellaneous                                                     |                                                           |
| Cab certification                                                 | Cabin ROPS - FOPS level 2                                 |
| Controls                                                          |                                                           |
| Contors                                                           | JSM                                                       |