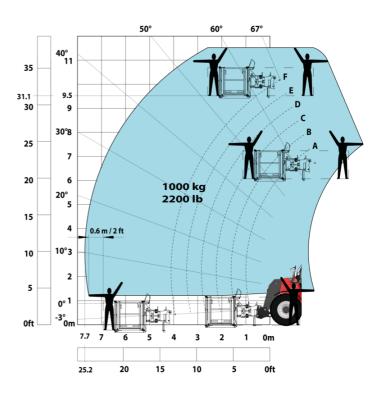

|
| Miscellaneous                                                     |                                                           |
| Cab certification                                                 | Cabin ROPS - FOPS level 2                                 |
| Controls                                                          |                                                           |
| Contors                                                           | JSM                                                       |

## MHT-X 10160 ST3A - Dimensional drawing







### MHT-X 10160 ST3A - Load chart





#### Machine on tires with 3-hook jib 16000 kg (Metric)



#### Machine on tires with forks LC 1200 mm Metric



#### Machine on tires with platform Metric







Head Office B.P. 249 - 430 rue de l'Aubinière 44150 Ancenis Cedex - France Tel: +33 (0)2 40 09 10 11 - Fax: +33 (0)2 40 09 10 97 www.manitou.com



This publication provides a description of the configuration versions and options for Manitou products, which may differ for equipment. The equipment presented in this brochure may be part of a series, as an option, or it may not be available, depending on the versions. Manitou reserves the right, at any time and without notice, to amend the specifications described and represented. The specifications provided do not bind the manufacturer. For more details, please contact your Manitou agent. This is not a contractually binding document. The presentation of the products is not contractually binding. List of specifications non-exhaustive. T