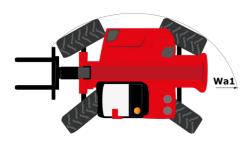

# **MHT-X 10160 ST3A**

| Capacities                                                        | Metric                                                    |
|-------------------------------------------------------------------|-----------------------------------------------------------|
| Max. capacity                                                     | 16000 kg                                                  |
| Load center of gravity                                            | c 600 mm                                                  |
| Max. lifting height                                               | 9.60 m                                                    |
| Maximum outreach                                                  | 5.20 m                                                    |
| Weight and dimensions                                             |                                                           |
| Overall length                                                    | l1 7.35 m                                                 |
| Unladen weight (with forks)                                       | 21500 kg                                                  |
| Ground clearance                                                  | m4 0.43 m                                                 |
| Wheelbase                                                         | y 3.37 m                                                  |
| Length to face of forks                                           | l2 6.15 m                                                 |
| Overall width                                                     | b1 2.48 m                                                 |
| Overall height                                                    | h17 2.99 m                                                |
| Overall cab width                                                 | b4 0.95 m                                                 |
|                                                                   |                                                           |
| Tilt-up angle                                                     |                                                           |
| Tilt-down angle                                                   | a5 104 °                                                  |
| External turning radius (over tyres)                              | Wa1 5.20 m                                                |
| Forks length / width / section                                    | l / e / s 1200 mm x 180 mm x 75 mm                        |
| Frame leveling corrector                                          | a9 9 °                                                    |
| Wheels                                                            |                                                           |
| Standard tires                                                    | 17,5-R25                                                  |
| Number of front wheels / rear wheels                              | 2/2                                                       |
| Drive wheels (front / rear)                                       | 2 / 2                                                     |
| Steering mode                                                     | 2 wheel steer, 4 wheel steer, Crab mode                   |
| Engine                                                            |                                                           |
| Engine brand                                                      | Yanmar                                                    |
| Engine norm                                                       | Stage IIIA                                                |
| Engine model                                                      | 4TN107TT-6SMU1                                            |
| Number of cylinders / Capacity of cylinders                       | 4 - 4567 cm³                                              |
| I.C. Engine power rating / Power                                  | 173 Hp / 127 kW                                           |
| Max. torque / Engine rotation                                     | 805 Nm@1500 rpm                                           |
| Engine cooling system                                             | Water                                                     |
| Number of batteries                                               | 2                                                         |
| Battery voltage                                                   | 12 V                                                      |
| Drawbar pull                                                      | 11770 daN                                                 |
| Transmission                                                      |                                                           |
| Transmission type                                                 | Hydrostatic                                               |
| Number of gears (forward / reverse)                               | 2/2                                                       |
| Max. travel speed                                                 | 2 / 2<br>30 km/h                                          |
|                                                                   |                                                           |
| Parking brake                                                     | Automatic negative parking brake                          |
| Service brake                                                     | Oil-immersed multi-discs braking on front & rear<br>axles |
| Gradeability (laden / unladen)                                    | 32.40 % / 55.40 %                                         |
| Hydraulics                                                        |                                                           |
| Hydraulic pump type                                               | Variable displacement pump                                |
| Hydraulic flow - Pressure                                         | 185 l/min - 350 bar                                       |
| Tank capacities                                                   |                                                           |
| Engine oil                                                        | 13                                                        |
| Fuel tank                                                         | 3151                                                      |
| Fuel tank<br>Noise and vibration                                  | 3131                                                      |
|                                                                   |                                                           |
| Noise to environment (LwA)                                        | 108 dB                                                    |
| Vibration on hands/arms                                           | < 2.50 m/s <sup>2</sup>                                   |
| Noise at driving position (LpA) tested following NF EN 12053 norm | 75 dB                                                     |
| Miscellaneous                                                     |                                                           |
| Cab certification                                                 | Cabin ROPS - FOPS level 2                                 |
| Controls                                                          |                                                           |
| Contors                                                           | JSM                                                       |