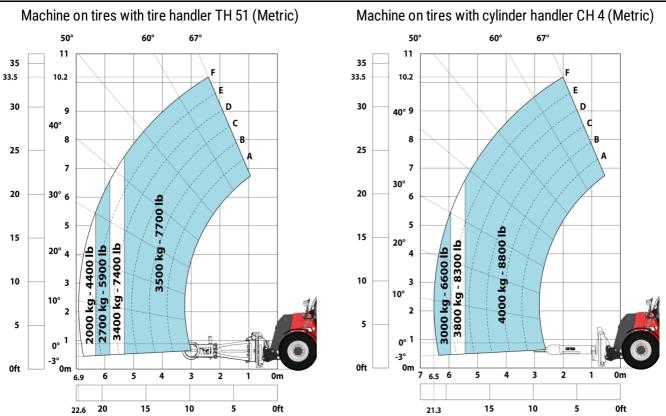

|
| Miscellaneous                                                     |                                                           |
| Cab certification                                                 | Cabin ROPS - FOPS level 2                                 |
| Controls                                                          |                                                           |
| Contors                                                           | JSM                                                       |

## MHT-X 10160 ST3A - Dimensional drawing







### MHT-X 10160 ST3A - Load chart





#### Machine on tires with 3-hook jib 16000 kg (Metric)



#### Machine on tires with forks LC 1200 mm Metric



#### Machine on tires with platform Metric







Head Office B.P. 249 - 430 rue de l'Aubinière 44150 Ancenis Cedex - France Tel: +33 (0)2 40 09 10 11 - Fax: +33 (0)2 40 09 10 97 www.manitou.com



This publication provides a description of the configuration versions and options for Manitou products, which may differ for equipment. The equipment presented in this brochure may be part of a series, as an option, or it may not be available, depending on the versions. Manitou reserves the right, at any time and without notice, to amend the specifications described and represented. The specifications provided do not bind the manufacturer. For more details, please contact your Manitou agent. This is not a contractually binding document. The presentation of the products is not contractually binding. List of specifications non-exhaustive. The