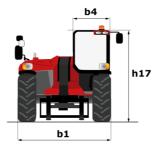

# **MHT-X 10160 ST3A**

| Capacities                                                        | Metric                                                    |
|-------------------------------------------------------------------|-----------------------------------------------------------|
| Max. capacity                                                     | 16000 kg                                                  |
| Load center of gravity                                            | c 600 mm                                                  |
| Max. lifting height                                               | 9.60 m                                                    |
| Maximum outreach                                                  | 5.20 m                                                    |
| Weight and dimensions                                             |                                                           |
| Overall length                                                    | l1 7.35 m                                                 |
| Unladen weight (with forks)                                       | 21500 kg                                                  |
| Ground clearance                                                  | m4 0.43 m                                                 |
| Wheelbase                                                         | y 3.37 m                                                  |
| Length to face of forks                                           | l2 6.15 m                                                 |
| Overall width                                                     | b1 2.48 m                                                 |
| Overall height                                                    | h17 2.99 m                                                |
| Overall cab width                                                 | b4 0.95 m                                                 |
|                                                                   |                                                           |
| Tilt-up angle                                                     |                                                           |
| Tilt-down angle                                                   | a5 104 °                                                  |
| External turning radius (over tyres)                              | Wa1 5.20 m                                                |
| Forks length / width / section                                    | l / e / s 1200 mm x 180 mm x 75 mm                        |
| Frame leveling corrector                                          | a9 9 °                                                    |
| Wheels                                                            |                                                           |
| Standard tires                                                    | 17,5-R25                                                  |
| Number of front wheels / rear wheels                              | 2/2                                                       |
| Drive wheels (front / rear)                                       | 2 / 2                                                     |
| Steering mode                                                     | 2 wheel steer, 4 wheel steer, Crab mode                   |
| Engine                                                            |                                                           |
| Engine brand                                                      | Yanmar                                                    |
| Engine norm                                                       | Stage IIIA                                                |
| Engine model                                                      | 4TN107TT-6SMU1                                            |
| Number of cylinders / Capacity of cylinders                       | 4 - 4567 cm³                                              |
| I.C. Engine power rating / Power                                  | 173 Hp / 127 kW                                           |
| Max. torque / Engine rotation                                     | 805 Nm@1500 rpm                                           |
| Engine cooling system                                             | Water                                                     |
| Number of batteries                                               | 2                                                         |
| Battery voltage                                                   | 12 V                                                      |
| Drawbar pull                                                      | 11770 daN                                                 |
| Transmission                                                      |                                                           |
| Transmission type                                                 | Hydrostatic                                               |
| Number of gears (forward / reverse)                               | 2/2                                                       |
| Max. travel speed                                                 | 2 / 2<br>30 km/h                                          |
|                                                                   |                                                           |
| Parking brake                                                     | Automatic negative parking brake                          |
| Service brake                                                     | Oil-immersed multi-discs braking on front & rear<br>axles |
| Gradeability (laden / unladen)                                    | 32.40 % / 55.40 %                                         |
| Hydraulics                                                        |                                                           |
| Hydraulic pump type                                               | Variable displacement pump                                |
| Hydraulic flow - Pressure                                         | 185 l/min - 350 bar                                       |
| Tank capacities                                                   |                                                           |
| Engine oil                                                        | 13                                                        |
| Fuel tank                                                         | 3151                                                      |
| Fuel tank<br>Noise and vibration                                  | 3131                                                      |
|                                                                   |                                                           |
| Noise to environment (LwA)                                        | 108 dB                                                    |
| Vibration on hands/arms                                           | < 2.50 m/s <sup>2</sup>                                   |
| Noise at driving position (LpA) tested following NF EN 12053 norm | 75 dB                                                     |
| Miscellaneous                                                     |                                                           |
| Cab certification                                                 | Cabin ROPS - FOPS level 2                                 |
| Controls                                                          |                                                           |
| Contors                                                           | JSM                                                       |