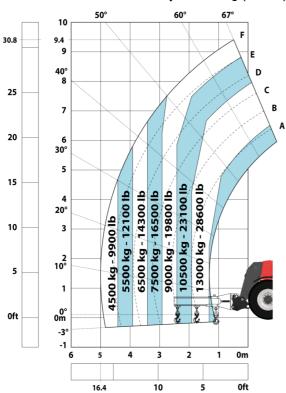

### MHT-X 10160 ST3A - Load chart

## Machine on tires with forks LC 1200 mm Metric

Machine on tires with 3-hook jib 16000 kg (Metric)

Machine on tires with platform Metric

Machine on tires with tire handler TH 51 (Metric)

15

10

5

0ft