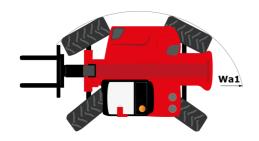

# MHT-X 10160 ST3A

| Capacities                                                        | Marie                                            |          |
|-------------------------------------------------------------------|--------------------------------------------------|----------|
| Capacities                                                        | Metric                                           |          |
| Max. capacity                                                     | 16000 kg                                         |          |
| Load center of gravity                                            | c 600 mm                                         |          |
| Max. lifting height                                               | 9.60 m                                           |          |
| Maximum outreach                                                  | 5.20 m                                           |          |
| Weight and dimensions                                             |                                                  |          |
| Overall length                                                    | l1 7.35 m                                        |          |
| Unladen weight (with forks)                                       | 21500 kg                                         |          |
| Ground clearance                                                  | m4 0.43 m                                        |          |
| Wheelbase                                                         | y 3.37 m                                         |          |
| Length to face of forks                                           | l2 6.15 m                                        |          |
| Overall width                                                     | b1 2.48 m                                        |          |
| Overall height                                                    | h17 2.99 m                                       |          |
| Overall cab width                                                 | b4 0.95 m                                        |          |
| Tilt-up angle                                                     | a4 12 °                                          |          |
| Tilt-down angle                                                   | a5 104 °                                         |          |
| External turning radius (over tyres)                              | Wa1 5.20 m                                       |          |
| Forks length / width / section                                    | I / e / s 1200 mm x 180 mm x 75 mm               |          |
| Frame leveling corrector                                          | a9 9°                                            |          |
| Wheels                                                            |                                                  |          |
| Standard tires                                                    | 17,5-R25                                         |          |
| Number of front wheels / rear wheels                              | 2/2                                              |          |
| Drive wheels (front / rear)                                       | 2/2                                              |          |
| Steering mode                                                     | 2 wheel steer, 4 wheel steer, Crab m             | nde      |
| Engine                                                            | 2 Wilco Steel, 4 Wilco Steel, Stab III           | ouc      |
| Engine brand                                                      | Yanmar                                           |          |
| Engine norm                                                       | Stage IIIA                                       |          |
| Engine model                                                      | 4TN107TT-6SMU1                                   |          |
| •                                                                 |                                                  |          |
| Number of cylinders / Capacity of cylinders                       | 4 - 4567 cm³                                     |          |
| I.C. Engine power rating / Power                                  | 173 Hp / 127 kW                                  |          |
| Max. torque / Engine rotation                                     | 805 Nm@1500 rpm                                  |          |
| Engine cooling system                                             | Water                                            |          |
| Number of batteries                                               | 2                                                |          |
| Battery voltage                                                   | 12 V                                             |          |
| Drawbar pull                                                      | 11770 daN                                        |          |
| Transmission                                                      |                                                  |          |
| Transmission type                                                 | Hydrostatic                                      |          |
| Number of gears (forward / reverse)                               | 2/2                                              |          |
| Max. travel speed                                                 | 30 km/h                                          |          |
| Parking brake                                                     | Automatic negative parking brake                 | •        |
| Service brake                                                     | Oil-immersed multi-discs braking on fro<br>axles | nt & rea |
| Gradeability (laden / unladen)                                    | 32.40 % / 55.40 %                                |          |
| Hydraulics                                                        |                                                  |          |
| Hydraulic pump type                                               | Variable displacement pump                       |          |
| Hydraulic flow - Pressure                                         | 185 I/min - 350 bar                              |          |
| Tank capacities                                                   |                                                  |          |
| Engine oil                                                        | 13 I                                             |          |
| Fuel tank                                                         | 315                                              |          |
| Noise and vibration                                               |                                                  |          |
| Noise to environment (LwA)                                        | 108 dB                                           |          |
| Vibration on hands/arms                                           | < 2.50 m/s²                                      |          |
| Noise at driving position (LpA) tested following NF EN 12053 norm | 75 dB                                            |          |
| Miscellaneous                                                     |                                                  |          |
| Cab certification                                                 | Cabin ROPS - FOPS level 2                        |          |
| Controls                                                          | JSM                                              |          |
| Attachment recognition system (E-Reco)                            | Standard                                         |          |
| Attaoninent recognition system (Lineco)                           | Stanualu                                         |          |