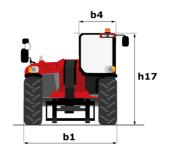

# MHT-X 10160 ST3A

| Capacities                                                        | Marie                                            |          |
|-------------------------------------------------------------------|--------------------------------------------------|----------|
| Capacities                                                        | Metric                                           |          |
| Max. capacity                                                     | 16000 kg                                         |          |
| Load center of gravity                                            | c 600 mm                                         |          |
| Max. lifting height                                               | 9.60 m                                           |          |
| Maximum outreach                                                  | 5.20 m                                           |          |
| Weight and dimensions                                             |                                                  |          |
| Overall length                                                    | l1 7.35 m                                        |          |
| Unladen weight (with forks)                                       | 21500 kg                                         |          |
| Ground clearance                                                  | m4 0.43 m                                        |          |
| Wheelbase                                                         | y 3.37 m                                         |          |
| Length to face of forks                                           | l2 6.15 m                                        |          |
| Overall width                                                     | b1 2.48 m                                        |          |
| Overall height                                                    | h17 2.99 m                                       |          |
| Overall cab width                                                 | b4 0.95 m                                        |          |
| Tilt-up angle                                                     | a4 12 °                                          |          |
| Tilt-down angle                                                   | a5 104 °                                         |          |
| External turning radius (over tyres)                              | Wa1 5.20 m                                       |          |
| Forks length / width / section                                    | I / e / s 1200 mm x 180 mm x 75 mm               |          |
| Frame leveling corrector                                          | a9 9°                                            |          |
| Wheels                                                            |                                                  |          |
| Standard tires                                                    | 17,5-R25                                         |          |
| Number of front wheels / rear wheels                              | 2/2                                              |          |
| Drive wheels (front / rear)                                       | 2/2                                              |          |
| Steering mode                                                     | 2 wheel steer, 4 wheel steer, Crab m             | nde      |
| Engine                                                            | 2 Wilco Steel, 4 Wilco Steel, Stab III           | ouc      |
| Engine brand                                                      | Yanmar                                           |          |
| Engine norm                                                       | Stage IIIA                                       |          |
| Engine model                                                      | 4TN107TT-6SMU1                                   |          |
| •                                                                 |                                                  |          |
| Number of cylinders / Capacity of cylinders                       | 4 - 4567 cm³                                     |          |
| I.C. Engine power rating / Power                                  | 173 Hp / 127 kW                                  |          |
| Max. torque / Engine rotation                                     | 805 Nm@1500 rpm                                  |          |
| Engine cooling system                                             | Water                                            |          |
| Number of batteries                                               | 2                                                |          |
| Battery voltage                                                   | 12 V                                             |          |
| Drawbar pull                                                      | 11770 daN                                        |          |
| Transmission                                                      |                                                  |          |
| Transmission type                                                 | Hydrostatic                                      |          |
| Number of gears (forward / reverse)                               | 2/2                                              |          |
| Max. travel speed                                                 | 30 km/h                                          |          |
| Parking brake                                                     | Automatic negative parking brake                 | •        |
| Service brake                                                     | Oil-immersed multi-discs braking on fro<br>axles | nt & rea |
| Gradeability (laden / unladen)                                    | 32.40 % / 55.40 %                                |          |
| Hydraulics                                                        |                                                  |          |
| Hydraulic pump type                                               | Variable displacement pump                       |          |
| Hydraulic flow - Pressure                                         | 185 I/min - 350 bar                              |          |
| Tank capacities                                                   |                                                  |          |
| Engine oil                                                        | 13 I                                             |          |
| Fuel tank                                                         | 315                                              |          |
| Noise and vibration                                               |                                                  |          |
| Noise to environment (LwA)                                        | 108 dB                                           |          |
| Vibration on hands/arms                                           | < 2.50 m/s²                                      |          |
| Noise at driving position (LpA) tested following NF EN 12053 norm | 75 dB                                            |          |
| Miscellaneous                                                     |                                                  |          |
| Cab certification                                                 | Cabin ROPS - FOPS level 2                        |          |
| Controls                                                          | JSM                                              |          |
| Attachment recognition system (E-Reco)                            | Standard                                         |          |
| Attaoninent recognition system (Lineco)                           | Stanualu                                         |          |