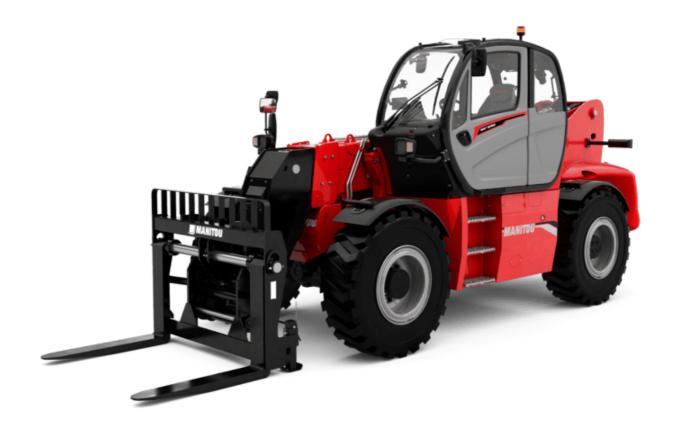

# MHT-X 10160 ST3A

| Capacities                                                        | Marie                                            |          |
|-------------------------------------------------------------------|--------------------------------------------------|----------|
| Capacities                                                        | Metric                                           |          |
| Max. capacity                                                     | 16000 kg                                         |          |
| Load center of gravity                                            | c 600 mm                                         |          |
| Max. lifting height                                               | 9.60 m                                           |          |
| Maximum outreach                                                  | 5.20 m                                           |          |
| Weight and dimensions                                             |                                                  |          |
| Overall length                                                    | l1 7.35 m                                        |          |
| Unladen weight (with forks)                                       | 21500 kg                                         |          |
| Ground clearance                                                  | m4 0.43 m                                        |          |
| Wheelbase                                                         | y 3.37 m                                         |          |
| Length to face of forks                                           | l2 6.15 m                                        |          |
| Overall width                                                     | b1 2.48 m                                        |          |
| Overall height                                                    | h17 2.99 m                                       |          |
| Overall cab width                                                 | b4 0.95 m                                        |          |
| Tilt-up angle                                                     | a4 12 °                                          |          |
| Tilt-down angle                                                   | a5 104 °                                         |          |
| External turning radius (over tyres)                              | Wa1 5.20 m                                       |          |
| Forks length / width / section                                    | I / e / s 1200 mm x 180 mm x 75 mm               |          |
| Frame leveling corrector                                          | a9 9°                                            |          |
| Wheels                                                            |                                                  |          |
| Standard tires                                                    | 17,5-R25                                         |          |
| Number of front wheels / rear wheels                              | 2/2                                              |          |
| Drive wheels (front / rear)                                       | 2/2                                              |          |
| Steering mode                                                     | 2 wheel steer, 4 wheel steer, Crab m             | nde      |
| Engine                                                            | 2 Wilco Steel, 4 Wilco Steel, Stab III           | ouc      |
| Engine brand                                                      | Yanmar                                           |          |
| Engine norm                                                       | Stage IIIA                                       |          |
| Engine model                                                      | 4TN107TT-6SMU1                                   |          |
| •                                                                 |                                                  |          |
| Number of cylinders / Capacity of cylinders                       | 4 - 4567 cm³                                     |          |
| I.C. Engine power rating / Power                                  | 173 Hp / 127 kW                                  |          |
| Max. torque / Engine rotation                                     | 805 Nm@1500 rpm                                  |          |
| Engine cooling system                                             | Water                                            |          |
| Number of batteries                                               | 2                                                |          |
| Battery voltage                                                   | 12 V                                             |          |
| Drawbar pull                                                      | 11770 daN                                        |          |
| Transmission                                                      |                                                  |          |
| Transmission type                                                 | Hydrostatic                                      |          |
| Number of gears (forward / reverse)                               | 2/2                                              |          |
| Max. travel speed                                                 | 30 km/h                                          |          |
| Parking brake                                                     | Automatic negative parking brake                 | •        |
| Service brake                                                     | Oil-immersed multi-discs braking on fro<br>axles | nt & rea |
| Gradeability (laden / unladen)                                    | 32.40 % / 55.40 %                                |          |
| Hydraulics                                                        |                                                  |          |
| Hydraulic pump type                                               | Variable displacement pump                       |          |
| Hydraulic flow - Pressure                                         | 185 I/min - 350 bar                              |          |
| Tank capacities                                                   |                                                  |          |
| Engine oil                                                        | 13 I                                             |          |
| Fuel tank                                                         | 315                                              |          |
| Noise and vibration                                               |                                                  |          |
| Noise to environment (LwA)                                        | 108 dB                                           |          |
| Vibration on hands/arms                                           | < 2.50 m/s²                                      |          |
| Noise at driving position (LpA) tested following NF EN 12053 norm | 75 dB                                            |          |
| Miscellaneous                                                     |                                                  |          |
| Cab certification                                                 | Cabin ROPS - FOPS level 2                        |          |
| Controls                                                          | JSM                                              |          |
| Attachment recognition system (E-Reco)                            | Standard                                         |          |
| Attaoninent recognition system (Lineco)                           | Stanualu                                         |          |