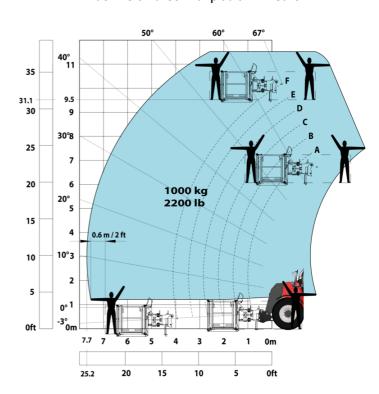

### MHT-X 10160 ST3A - Load chart

## Machine on tires with forks LC 1200 mm Metric

Machine on tires with 3-hook jib 16000 kg (Metric)

Machine on tires with platform Metric

Machine on tires with tire handler TH 51 (Metric)

15

10

5

0ft