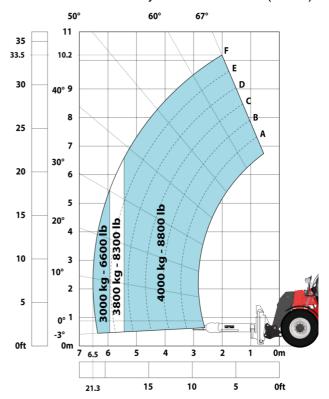

## Machine on tires with forks LC 1200 mm Metric

Machine on tires with 3-hook jib 16000 kg (Metric)

Machine on tires with platform Metric

Machine on tires with tire handler TH 51 (Metric)

15

10

5

0ft