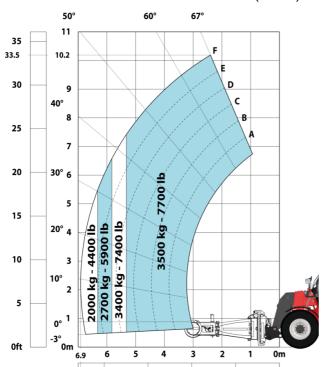

### MHT-X 10160 ST3A - Load chart

#### Machine on tires with forks LC 600 mm Metric