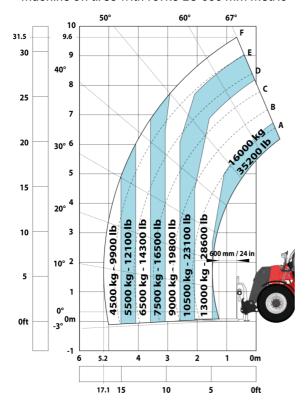

### MHT-X 10160 ST3A - Load chart

#### Machine on tires with forks LC 600 mm Metric