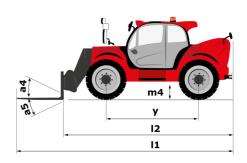

# MHT-X 10160 ST3A

| Capacities                                                        | Marie                                            |          |
|-------------------------------------------------------------------|--------------------------------------------------|----------|
| Capacities                                                        | Metric                                           |          |
| Max. capacity                                                     | 16000 kg                                         |          |
| Load center of gravity                                            | c 600 mm                                         |          |
| Max. lifting height                                               | 9.60 m                                           |          |
| Maximum outreach                                                  | 5.20 m                                           |          |
| Weight and dimensions                                             |                                                  |          |
| Overall length                                                    | l1 7.35 m                                        |          |
| Unladen weight (with forks)                                       | 21500 kg                                         |          |
| Ground clearance                                                  | m4 0.43 m                                        |          |
| Wheelbase                                                         | y 3.37 m                                         |          |
| Length to face of forks                                           | l2 6.15 m                                        |          |
| Overall width                                                     | b1 2.48 m                                        |          |
| Overall height                                                    | h17 2.99 m                                       |          |
| Overall cab width                                                 | b4 0.95 m                                        |          |
| Tilt-up angle                                                     | a4 12 °                                          |          |
| Tilt-down angle                                                   | a5 104 °                                         |          |
| External turning radius (over tyres)                              | Wa1 5.20 m                                       |          |
| Forks length / width / section                                    | I / e / s 1200 mm x 180 mm x 75 mm               |          |
| Frame leveling corrector                                          | a9 9°                                            |          |
| Wheels                                                            |                                                  |          |
| Standard tires                                                    | 17,5-R25                                         |          |
| Number of front wheels / rear wheels                              | 2/2                                              |          |
| Drive wheels (front / rear)                                       | 2/2                                              |          |
| Steering mode                                                     | 2 wheel steer, 4 wheel steer, Crab m             | nde      |
| Engine                                                            | 2 Wilco Steel, 4 Wilco Steel, Stab III           | ouc      |
| Engine brand                                                      | Yanmar                                           |          |
| Engine norm                                                       | Stage IIIA                                       |          |
| Engine model                                                      | 4TN107TT-6SMU1                                   |          |
| •                                                                 |                                                  |          |
| Number of cylinders / Capacity of cylinders                       | 4 - 4567 cm³                                     |          |
| I.C. Engine power rating / Power                                  | 173 Hp / 127 kW                                  |          |
| Max. torque / Engine rotation                                     | 805 Nm@1500 rpm                                  |          |
| Engine cooling system                                             | Water                                            |          |
| Number of batteries                                               | 2                                                |          |
| Battery voltage                                                   | 12 V                                             |          |
| Drawbar pull                                                      | 11770 daN                                        |          |
| Transmission                                                      |                                                  |          |
| Transmission type                                                 | Hydrostatic                                      |          |
| Number of gears (forward / reverse)                               | 2/2                                              |          |
| Max. travel speed                                                 | 30 km/h                                          |          |
| Parking brake                                                     | Automatic negative parking brake                 | •        |
| Service brake                                                     | Oil-immersed multi-discs braking on fro<br>axles | nt & rea |
| Gradeability (laden / unladen)                                    | 32.40 % / 55.40 %                                |          |
| Hydraulics                                                        |                                                  |          |
| Hydraulic pump type                                               | Variable displacement pump                       |          |
| Hydraulic flow - Pressure                                         | 185 I/min - 350 bar                              |          |
| Tank capacities                                                   |                                                  |          |
| Engine oil                                                        | 13 I                                             |          |
| Fuel tank                                                         | 315                                              |          |
| Noise and vibration                                               |                                                  |          |
| Noise to environment (LwA)                                        | 108 dB                                           |          |
| Vibration on hands/arms                                           | < 2.50 m/s²                                      |          |
| Noise at driving position (LpA) tested following NF EN 12053 norm | 75 dB                                            |          |
| Miscellaneous                                                     |                                                  |          |
| Cab certification                                                 | Cabin ROPS - FOPS level 2                        |          |
| Controls                                                          | JSM                                              |          |
| Attachment recognition system (E-Reco)                            | Standard                                         |          |
| Attaoninent recognition system (Lineco)                           | Stanualu                                         |          |