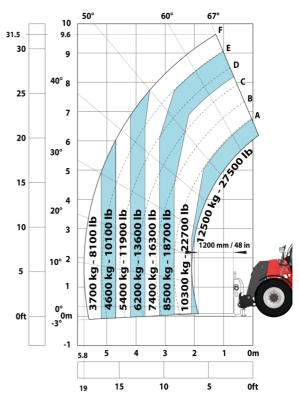

### MHT-X 10160 ST3A - Load chart

## Machine on tires with forks LC 1200 mm Metric

Machine on tires with 3-hook jib 16000 kg (Metric)

Machine on tires with platform Metric

Machine on tires with tire handler TH 51 (Metric)

15

10

5

0ft