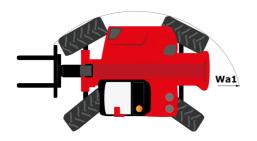

# MHT-X 10160 ST3A

| 0                                                                 | MHT-X 10160 ST3A Created on August 12, 2025 at 7:15 PM |
|-------------------------------------------------------------------|--------------------------------------------------------|
| Capacities                                                        | Metric                                                 |
| Max. capacity                                                     | 16000 kg                                               |
| Load center of gravity                                            | c 600 mm                                               |
| Max. lifting height                                               | 9.60 m                                                 |
| Maximum outreach                                                  | 5.20 m                                                 |
| Weight and dimensions                                             |                                                        |
| Overall length                                                    | I1 7.35 m                                              |
| Unladen weight (with forks)                                       | 21500 kg                                               |
| Ground clearance                                                  | m4 0.43 m                                              |
| Wheelbase                                                         | y 3.37 m                                               |
| Length to face of forks                                           | l2 6.15 m                                              |
| Overall width                                                     | b1 2.48 m                                              |
| Overall height                                                    | h17 2.99 m                                             |
| Overall cab width                                                 | b4 0.95 m                                              |
| Tilt-up angle                                                     | a4 12°                                                 |
| Tilt-down angle                                                   | a5 104°                                                |
| External turning radius (over tyres)                              | Wa1 5.20 m                                             |
| Forks length / width / section                                    | I / e / s 1200 mm x 180 mm x 75 mm                     |
| Frame leveling corrector                                          | a9 9 °                                                 |
| Wheels                                                            |                                                        |
| Standard tires                                                    | 17,5-R25                                               |
| Number of front wheels / rear wheels                              | 2/2                                                    |
| Drive wheels (front / rear)                                       | 2/2                                                    |
|                                                                   | 2 wheel steer, 4 wheel steer, Crab mode                |
| Steering mode Engine                                              | Z Wileel Steel, 4 Wileel Steel, Glab Hode              |
|                                                                   | Vonner                                                 |
| Engine brand                                                      | Yanmar                                                 |
| Engine norm                                                       | Stage IIIA                                             |
| Engine model                                                      | 4TN107TT-6SMU1                                         |
| Number of cylinders / Capacity of cylinders                       | 4 - 4567 cm <sup>3</sup>                               |
| I.C. Engine power rating / Power                                  | 173 Hp / 127 kW                                        |
| Max. torque / Engine rotation                                     | 805 Nm@1500 rpm                                        |
| Engine cooling system                                             | Water                                                  |
| Number of batteries                                               | 2                                                      |
| Battery voltage                                                   | 12 V                                                   |
| Drawbar pull                                                      | 11770 daN                                              |
| Transmission                                                      |                                                        |
| Transmission type                                                 | Hydrostatic                                            |
| Number of gears (forward / reverse)                               | 2/2                                                    |
| Max. travel speed                                                 | 30 km/h                                                |
| Parking brake                                                     | Automatic negative parking brake                       |
| Service brake                                                     | Oil-immersed multi-discs braking on front & r<br>axles |
| Gradeability (laden / unladen)                                    | 32.40 % / 55.40 %                                      |
| Hydraulics                                                        | 32.40 % / 33.40 %                                      |
|                                                                   | Variable displacement nump                             |
| Hydraulic pump type Hydraulic flow - Pressure                     | Variable displacement pump<br>185 l/min - 350 bar      |
|                                                                   | 183 I/IIIII - 330 Dai                                  |
| Tank capacities                                                   | 401                                                    |
| Engine oil                                                        | 13                                                     |
| Fuel tank                                                         | 315 l                                                  |
| Noise and vibration                                               |                                                        |
| Noise to environment (LwA)                                        | 108 dB                                                 |
| Vibration on hands/arms                                           | < 2.50 m/s²                                            |
| Noise at driving position (LpA) tested following NF EN 12053 norm | 75 dB                                                  |
| Miscellaneous                                                     |                                                        |
| Cab certification                                                 | Cabin ROPS - FOPS level 2                              |
| Controls                                                          | JSM                                                    |
| Attachment recognition system (E-Reco)                            | Standard                                               |
|                                                                   |                                                        |

## MHT-X 10160 ST3A - Dimensional drawing