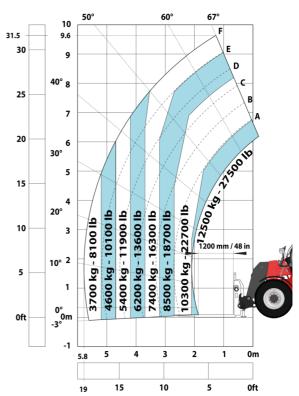

|                                                        |
| Cab certification                                                 | Cabin ROPS - FOPS level 2                              |
| Controls                                                          | JSM                                                    |
| Attachment recognition system (E-Reco)                            | Standard                                               |
|                                                                   |                                                        |

## MHT-X 10160 ST3A - Dimensional drawing







#### MHT-X 10160 ST3A - Load chart

#### Machine on tires with forks LC 600 mm Metric



#### Machine on tires with forks LC 1200 mm Metric



#### Machine on tires with 3-hook jib 16000 kg (Metric)



Machine on tires with platform Metric



Machine on tires with tire handler TH 51 (Metric)



15

10

5

0ft

22.6 20

### Machine on tires with cylinder handler CH 4 (Metric)







#### **Head Office**

B.P. 249 - 430 rue de l'Aubinière 44150 Ancenis Cedex - France Tel: +33 (0)2 40 09 10 11 - Fax: +33 (0)2 40 09 10 97 www.manitou.com



This publication provides a description of the configuration versions and options for Manitou products, which may differ for equipment. The equipment presented in this brochure may be part of a series, as an option, or it may not be available, depending on the versions. Manitou reserves the right, at any time and without notice, to amend the specifications described and represented. The specific