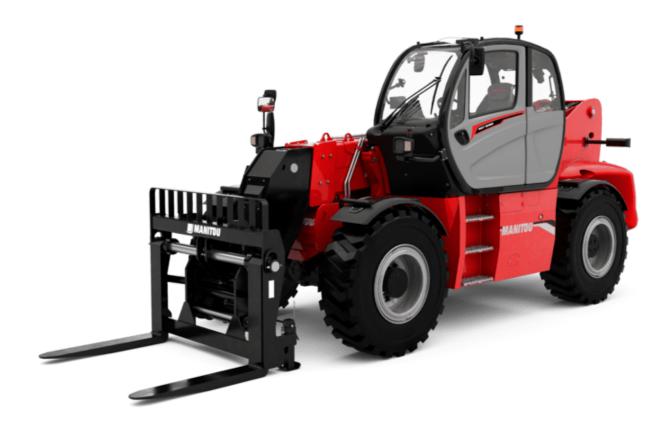

Technical sheet:

# MHT-X 10160 ST3A

| 0                                                                 | MHT-X 10160 ST3A Created on August 12, 2025 at 7:15 PM |
|-------------------------------------------------------------------|--------------------------------------------------------|
| Capacities                                                        | Metric                                                 |
| Max. capacity                                                     | 16000 kg                                               |
| Load center of gravity                                            | c 600 mm                                               |
| Max. lifting height                                               | 9.60 m                                                 |
| Maximum outreach                                                  | 5.20 m                                                 |
| Weight and dimensions                                             |                                                        |
| Overall length                                                    | I1 7.35 m                                              |
| Unladen weight (with forks)                                       | 21500 kg                                               |
| Ground clearance                                                  | m4 0.43 m                                              |
| Wheelbase                                                         | y 3.37 m                                               |
| Length to face of forks                                           | l2 6.15 m                                              |
| Overall width                                                     | b1 2.48 m                                              |
| Overall height                                                    | h17 2.99 m                                             |
| Overall cab width                                                 | b4 0.95 m                                              |
| Tilt-up angle                                                     | a4 12°                                                 |
| Tilt-down angle                                                   | a5 104°                                                |
| External turning radius (over tyres)                              | Wa1 5.20 m                                             |
| Forks length / width / section                                    | I / e / s 1200 mm x 180 mm x 75 mm                     |
| Frame leveling corrector                                          | a9 9 °                                                 |
| Wheels                                                            |                                                        |
| Standard tires                                                    | 17,5-R25                                               |
| Number of front wheels / rear wheels                              | 2/2                                                    |
| Drive wheels (front / rear)                                       | 2/2                                                    |
|                                                                   | 2 wheel steer, 4 wheel steer, Crab mode                |
| Steering mode Engine                                              | Z Wileel Steel, 4 Wileel Steel, Glab Hode              |
|                                                                   | Vonner                                                 |
| Engine brand                                                      | Yanmar                                                 |
| Engine norm                                                       | Stage IIIA                                             |
| Engine model                                                      | 4TN107TT-6SMU1                                         |
| Number of cylinders / Capacity of cylinders                       | 4 - 4567 cm <sup>3</sup>                               |
| I.C. Engine power rating / Power                                  | 173 Hp / 127 kW                                        |
| Max. torque / Engine rotation                                     | 805 Nm@1500 rpm                                        |
| Engine cooling system                                             | Water                                                  |
| Number of batteries                                               | 2                                                      |
| Battery voltage                                                   | 12 V                                                   |
| Drawbar pull                                                      | 11770 daN                                              |
| Transmission                                                      |                                                        |
| Transmission type                                                 | Hydrostatic                                            |
| Number of gears (forward / reverse)                               | 2/2                                                    |
| Max. travel speed                                                 | 30 km/h                                                |
| Parking brake                                                     | Automatic negative parking brake                       |
| Service brake                                                     | Oil-immersed multi-discs braking on front & r<br>axles |
| Gradeability (laden / unladen)                                    | 32.40 % / 55.40 %                                      |
| Hydraulics                                                        | 32.40 % / 33.40 %                                      |
|                                                                   | Variable displacement nump                             |
| Hydraulic pump type Hydraulic flow - Pressure                     | Variable displacement pump<br>185 l/min - 350 bar      |
|                                                                   | 183 I/IIIII - 330 Dai                                  |
| Tank capacities                                                   | 401                                                    |
| Engine oil                                                        | 13                                                     |
| Fuel tank                                                         | 315 l                                                  |
| Noise and vibration                                               |                                                        |
| Noise to environment (LwA)                                        | 108 dB                                                 |
| Vibration on hands/arms                                           | < 2.50 m/s²                                            |
| Noise at driving position (LpA) tested following NF EN 12053 norm | 75 dB                                                  |
| Miscellaneous                                                     |                                                        |
| Cab certification                                                 | Cabin ROPS - FOPS level 2                              |
| Controls                                                          | JSM                                                    |
| Attachment recognition system (E-Reco)                            | Standard                                               |
|                                                                   |                                                        |