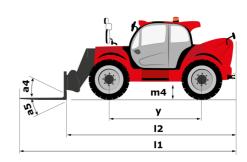

# MHT-X 10160 ST3A

| 0                                                                 | MHT-X 10160 ST3A Created on August 12, 2025 at 7:15 PM |
|-------------------------------------------------------------------|--------------------------------------------------------|
| Capacities                                                        | Metric                                                 |
| Max. capacity                                                     | 16000 kg                                               |
| Load center of gravity                                            | c 600 mm                                               |
| Max. lifting height                                               | 9.60 m                                                 |
| Maximum outreach                                                  | 5.20 m                                                 |
| Weight and dimensions                                             |                                                        |
| Overall length                                                    | I1 7.35 m                                              |
| Unladen weight (with forks)                                       | 21500 kg                                               |
| Ground clearance                                                  | m4 0.43 m                                              |
| Wheelbase                                                         | y 3.37 m                                               |
| Length to face of forks                                           | l2 6.15 m                                              |
| Overall width                                                     | b1 2.48 m                                              |
| Overall height                                                    | h17 2.99 m                                             |
| Overall cab width                                                 | b4 0.95 m                                              |
| Tilt-up angle                                                     | a4 12°                                                 |
| Tilt-down angle                                                   | a5 104°                                                |
| External turning radius (over tyres)                              | Wa1 5.20 m                                             |
| Forks length / width / section                                    | I / e / s 1200 mm x 180 mm x 75 mm                     |
| Frame leveling corrector                                          | a9 9 °                                                 |
| Wheels                                                            |                                                        |
| Standard tires                                                    | 17,5-R25                                               |
| Number of front wheels / rear wheels                              | 2/2                                                    |
| Drive wheels (front / rear)                                       | 2/2                                                    |
|                                                                   | 2 wheel steer, 4 wheel steer, Crab mode                |
| Steering mode Engine                                              | Z Wileel Steel, 4 Wileel Steel, Glab Hode              |
|                                                                   | Vonner                                                 |
| Engine brand                                                      | Yanmar                                                 |
| Engine norm                                                       | Stage IIIA                                             |
| Engine model                                                      | 4TN107TT-6SMU1                                         |
| Number of cylinders / Capacity of cylinders                       | 4 - 4567 cm <sup>3</sup>                               |
| I.C. Engine power rating / Power                                  | 173 Hp / 127 kW                                        |
| Max. torque / Engine rotation                                     | 805 Nm@1500 rpm                                        |
| Engine cooling system                                             | Water                                                  |
| Number of batteries                                               | 2                                                      |
| Battery voltage                                                   | 12 V                                                   |
| Drawbar pull                                                      | 11770 daN                                              |
| Transmission                                                      |                                                        |
| Transmission type                                                 | Hydrostatic                                            |
| Number of gears (forward / reverse)                               | 2/2                                                    |
| Max. travel speed                                                 | 30 km/h                                                |
| Parking brake                                                     | Automatic negative parking brake                       |
| Service brake                                                     | Oil-immersed multi-discs braking on front & r<br>axles |
| Gradeability (laden / unladen)                                    | 32.40 % / 55.40 %                                      |
| Hydraulics                                                        | 32.40 % / 33.40 %                                      |
|                                                                   | Variable displacement nump                             |
| Hydraulic pump type Hydraulic flow - Pressure                     | Variable displacement pump<br>185 l/min - 350 bar      |
|                                                                   | 183 I/IIIII - 330 Dai                                  |
| Tank capacities                                                   | 401                                                    |
| Engine oil                                                        | 13                                                     |
| Fuel tank                                                         | 315 l                                                  |
| Noise and vibration                                               |                                                        |
| Noise to environment (LwA)                                        | 108 dB                                                 |
| Vibration on hands/arms                                           | < 2.50 m/s²                                            |
| Noise at driving position (LpA) tested following NF EN 12053 norm | 75 dB                                                  |
| Miscellaneous                                                     |                                                        |
| Cab certification                                                 | Cabin ROPS - FOPS level 2                              |
| Controls                                                          | JSM                                                    |
| Attachment recognition system (E-Reco)                            | Standard                                               |
|                                                                   |                                                        |

## MHT-X 10160 ST3A - Dimensional drawing