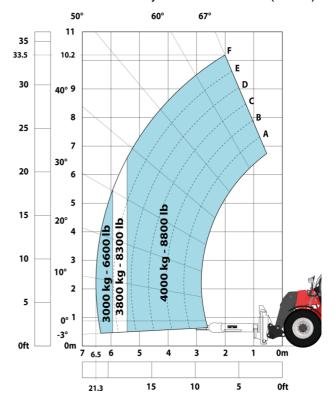

| JSM                                                    |
| Attachment recognition system (E-Reco)                            | Standard                                               |
|                                                                   |                                                        |

## MHT-X 10160 ST3A - Dimensional drawing







#### MHT-X 10160 ST3A - Load chart

#### Machine on tires with forks LC 600 mm Metric



#### Machine on tires with forks LC 1200 mm Metric



#### Machine on tires with 3-hook jib 16000 kg (Metric)



Machine on tires with platform Metric



Machine on tires with tire handler TH 51 (Metric)



15

10

5

0ft

22.6 20

### Machine on tires with cylinder handler CH 4 (Metric)







#### **Head Office**

B.P. 249 - 430 rue de l'Aubinière 44150 Ancenis Cedex - France Tel: +33 (0)2 40 09 10 11 - Fax: +33 (0)2 40 09 10 97 www.manitou.com



This publication provides a description of the configuration versions and options for Manitou products, which may differ for equipment. The equipment presented in this brochure may be part of a series, as an option, or it may not be available, depending on the versions. Manitou reserves the right, at any time and without notice, to amend the specifications described and represented. The specifications provided do not bind the manufacturer. For more details, please contact your Manitou agent. This is not a contractually binding document. The presentation of the products is not contractually binding. List of specifications non-exh