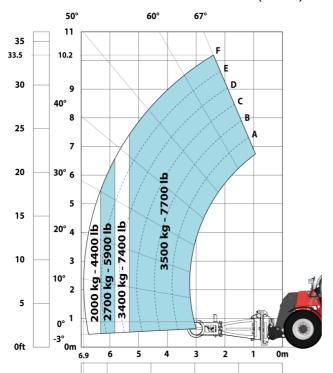

| Cabin ROPS - FOPS level 2                              |
| Controls                                                          | JSM                                                    |
| Attachment recognition system (E-Reco)                            | Standard                                               |
|                                                                   |                                                        |

## MHT-X 10160 ST3A - Dimensional drawing







#### MHT-X 10160 ST3A - Load chart

#### Machine on tires with forks LC 600 mm Metric



#### Machine on tires with forks LC 1200 mm Metric



#### Machine on tires with 3-hook jib 16000 kg (Metric)



Machine on tires with platform Metric



Machine on tires with tire handler TH 51 (Metric)



15

10

5

0ft

22.6 20

### Machine on tires with cylinder handler CH 4 (Metric)







#### **Head Office**

B.P. 249 - 430 rue de l'Aubinière 44150 Ancenis Cedex - France Tel: +33 (0)2 40 09 10 11 - Fax: +33 (0)2 40 09 10 97 www.manitou.com



This publication provides a description of the configuration versions and options for Manitou products, which may differ for equipment. The equipment presented in this brochure may be part of a series, as an option, or it may not be available, depending on the versions. Manitou reserves the right, at any time and without notice, to amend the specifications described and represented. The specifications provided do not bind the manufacturer. For more details, please contact your Manitou agent. This is not a contractually binding document. The pres