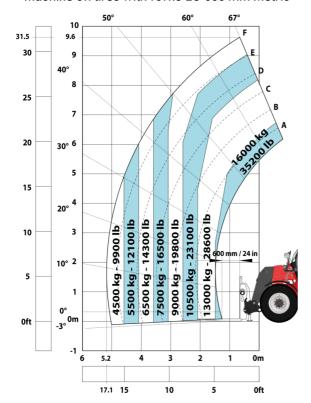

|
| Miscellaneous                                                     |                                                        |
| Cab certification                                                 | Cabin ROPS - FOPS level 2                              |
| Controls                                                          | JSM                                                    |
| Attachment recognition system (E-Reco)                            | Standard                                               |
|                                                                   |                                                        |

## MHT-X 10160 ST3A - Dimensional drawing







#### MHT-X 10160 ST3A - Load chart

#### Machine on tires with forks LC 600 mm Metric



#### Machine on tires with forks LC 1200 mm Metric



#### Machine on tires with 3-hook jib 16000 kg (Metric)



Machine on tires with platform Metric



Machine on tires with tire handler TH 51 (Metric)



15

10

5

0ft

22.6 20

### Machine on tires with cylinder handler CH 4 (Metric)







#### **Head Office**

B.P. 249 - 430 rue de l'Aubinière 44150 Ancenis Cedex - France Tel: +33 (0)2 40 09 10 11 - Fax: +33 (0)2 40 09 10 97 www.manitou.com



This publication provides a description of the configuration versions and options for Manitou products, which may differ for equipment. The equipment presented in this brochure may be part of a series, as an option, or it may not be available, depending on the versions. Manitou reserves the right, at any time and without notice, to amend the