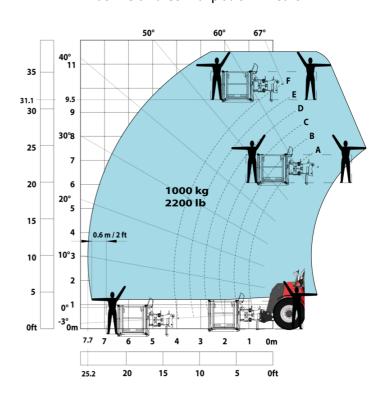

#### Machine on tires with 3-hook jib 16000 kg (Metric)

Machine on tires with platform Metric

Machine on tires with tire handler TH 51 (Metric)

15

10

5

0ft

22.6 20