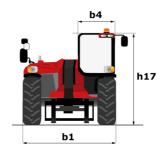

# MHT-X 10160 ST3A

| 0                                                                 | MHT-X 10160 ST3A Created on August 12, 2025 at 7:15 PM |
|-------------------------------------------------------------------|--------------------------------------------------------|
| Capacities                                                        | Metric                                                 |
| Max. capacity                                                     | 16000 kg                                               |
| Load center of gravity                                            | c 600 mm                                               |
| Max. lifting height                                               | 9.60 m                                                 |
| Maximum outreach                                                  | 5.20 m                                                 |
| Weight and dimensions                                             |                                                        |
| Overall length                                                    | I1 7.35 m                                              |
| Unladen weight (with forks)                                       | 21500 kg                                               |
| Ground clearance                                                  | m4 0.43 m                                              |
| Wheelbase                                                         | y 3.37 m                                               |
| Length to face of forks                                           | l2 6.15 m                                              |
| Overall width                                                     | b1 2.48 m                                              |
| Overall height                                                    | h17 2.99 m                                             |
| Overall cab width                                                 | b4 0.95 m                                              |
| Tilt-up angle                                                     | a4 12°                                                 |
| Tilt-down angle                                                   | a5 104°                                                |
| External turning radius (over tyres)                              | Wa1 5.20 m                                             |
| Forks length / width / section                                    | I / e / s 1200 mm x 180 mm x 75 mm                     |
| Frame leveling corrector                                          | a9 9 °                                                 |
| Wheels                                                            |                                                        |
| Standard tires                                                    | 17,5-R25                                               |
| Number of front wheels / rear wheels                              | 2/2                                                    |
| Drive wheels (front / rear)                                       | 2/2                                                    |
|                                                                   | 2 wheel steer, 4 wheel steer, Crab mode                |
| Steering mode Engine                                              | Z Wileel Steel, 4 Wileel Steel, Glab Hode              |
|                                                                   | Vonner                                                 |
| Engine brand                                                      | Yanmar                                                 |
| Engine norm                                                       | Stage IIIA                                             |
| Engine model                                                      | 4TN107TT-6SMU1                                         |
| Number of cylinders / Capacity of cylinders                       | 4 - 4567 cm <sup>3</sup>                               |
| I.C. Engine power rating / Power                                  | 173 Hp / 127 kW                                        |
| Max. torque / Engine rotation                                     | 805 Nm@1500 rpm                                        |
| Engine cooling system                                             | Water                                                  |
| Number of batteries                                               | 2                                                      |
| Battery voltage                                                   | 12 V                                                   |
| Drawbar pull                                                      | 11770 daN                                              |
| Transmission                                                      |                                                        |
| Transmission type                                                 | Hydrostatic                                            |
| Number of gears (forward / reverse)                               | 2/2                                                    |
| Max. travel speed                                                 | 30 km/h                                                |
| Parking brake                                                     | Automatic negative parking brake                       |
| Service brake                                                     | Oil-immersed multi-discs braking on front & r<br>axles |
| Gradeability (laden / unladen)                                    | 32.40 % / 55.40 %                                      |
| Hydraulics                                                        | 32.40 % / 33.40 %                                      |
|                                                                   | Variable displacement nump                             |
| Hydraulic pump type Hydraulic flow - Pressure                     | Variable displacement pump<br>185 l/min - 350 bar      |
|                                                                   | 183 I/IIIII - 330 Dai                                  |
| Tank capacities                                                   | 401                                                    |
| Engine oil                                                        | 13                                                     |
| Fuel tank                                                         | 315 l                                                  |
| Noise and vibration                                               |                                                        |
| Noise to environment (LwA)                                        | 108 dB                                                 |
| Vibration on hands/arms                                           | < 2.50 m/s²                                            |
| Noise at driving position (LpA) tested following NF EN 12053 norm | 75 dB                                                  |
| Miscellaneous                                                     |                                                        |
| Cab certification                                                 | Cabin ROPS - FOPS level 2                              |
| Controls                                                          | JSM                                                    |
| Attachment recognition system (E-Reco)                            | Standard                                               |
|                                                                   |                                                        |

## MHT-X 10160 ST3A - Dimensional drawing