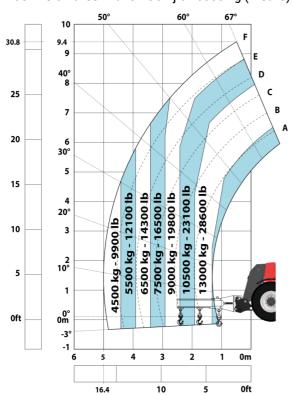

#### Machine on tires with 3-hook jib 16000 kg (Metric)

Machine on tires with platform Metric

Machine on tires with tire handler TH 51 (Metric)

15

10

5

0ft

22.6 20