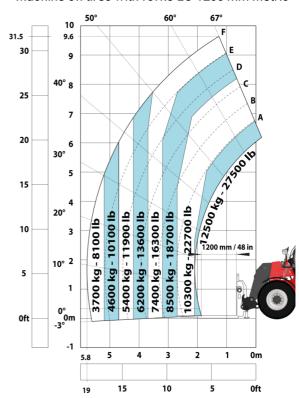

#### Machine on tires with forks LC 1200 mm Metric

Machine on tires with 3-hook jib 16000 kg (Metric)

Machine on tires with platform Metric