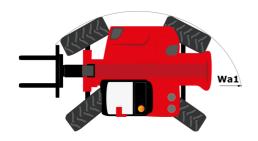

# MHT-X 10160 ST3A

|                                                                   | MHT-X 10160 ST3A | Created on June 16, 2025 at 10:02 PM L                |
|-------------------------------------------------------------------|------------------|-------------------------------------------------------|
| Capacities                                                        |                  | Metric                                                |
| Max. capacity                                                     |                  | 16000 kg                                              |
| Load center of gravity                                            | С                | 600 mm                                                |
| Max. lifting height                                               |                  | 9.60 m                                                |
| Maximum outreach                                                  |                  | 5.20 m                                                |
| Weight and dimensions                                             |                  |                                                       |
| Overall length                                                    | l1               | 7.35 m                                                |
| Unladen weight (with forks)                                       |                  | 21500 kg                                              |
| Ground clearance                                                  | m4               | 0.43 m                                                |
| Wheelbase                                                         | у                | 3.37 m                                                |
| Length to face of forks                                           | 12               | 6.15 m                                                |
| Overall width                                                     | b1               | 2.48 m                                                |
| Overall height                                                    | h17              | 2.99 m                                                |
| Overall cab width                                                 | b4               | 0.95 m                                                |
| Tilt-up angle                                                     | a4               | 12 °                                                  |
| Tilt-down angle                                                   | a5               | 104 °                                                 |
| External turning radius (over tyres)                              | Wa1              | 5.20 m                                                |
| Forks length / width / section                                    | 1/e/s            | 1200 mm x 180 mm x 75 mm                              |
|                                                                   |                  | 9 °                                                   |
| Frame leveling corrector                                          | a9               | 9                                                     |
| Wheels                                                            |                  | 17 E DOE                                              |
| Standard tires                                                    |                  | 17,5-R25                                              |
| Number of front wheels / rear wheels                              |                  | 2/2                                                   |
| Drive wheels (front / rear)                                       |                  | 2/2                                                   |
| Steering mode                                                     |                  | 2 wheel steer, 4 wheel steer, Crab mode               |
| Engine                                                            |                  |                                                       |
| Engine brand                                                      |                  | Yanmar                                                |
| Engine norm                                                       |                  | Stage IIIA                                            |
| Engine model                                                      |                  | 4TN107TT-6SMU1                                        |
| Number of cylinders / Capacity of cylinders                       |                  | 4 - 4567 cm³                                          |
| I.C. Engine power rating / Power                                  |                  | 173 Hp / 127 kW                                       |
| Max. torque / Engine rotation                                     |                  | 805 Nm@1500 rpm                                       |
| Engine cooling system                                             |                  | Water                                                 |
| Number of batteries                                               |                  | 2                                                     |
| Battery voltage                                                   |                  | 12 V                                                  |
| Drawbar pull                                                      |                  | 11770 daN                                             |
| Transmission                                                      |                  |                                                       |
| Transmission type                                                 |                  | Hydrostatic                                           |
| Number of gears (forward / reverse)                               |                  | 2/2                                                   |
| Max. travel speed                                                 |                  | 30 km/h                                               |
| Parking brake                                                     |                  | Automatic negative parking brake                      |
| Service brake                                                     |                  | Oil-immersed multi-discs braking on front & rea axles |
| Gradeability (laden / unladen)                                    |                  | 32.40 % / 55.40 %                                     |
| Hydraulics                                                        |                  |                                                       |
| Hydraulic pump type                                               |                  | Variable displacement pump                            |
| Hydraulic flow - Pressure                                         |                  | 185 I/min - 350 bar                                   |
| Tank capacities                                                   |                  |                                                       |
| Engine oil                                                        |                  | 13                                                    |
| Fuel tank                                                         |                  | 315 I                                                 |
| Noise and vibration                                               |                  |                                                       |
| Noise to environment (LwA)                                        |                  | 108 dB                                                |
| Vibration on hands/arms                                           |                  | < 2.50 m/s²                                           |
| Noise at driving position (LpA) tested following NF EN 12053 norm |                  | < 2.50 m/s²<br>75 dB                                  |
|                                                                   |                  | /5 UB                                                 |
| Miscellaneous                                                     |                  | Oakin DODO FORO I I O                                 |
| Cab certification                                                 |                  | Cabin ROPS - FOPS level 2                             |
| Controls Attacked and a secretary (5 Days)                        |                  | JSM                                                   |
| Attachment recognition system (E-Reco)                            |                  | Standard                                              |

## MHT-X 10160 ST3A - Dimensional drawing