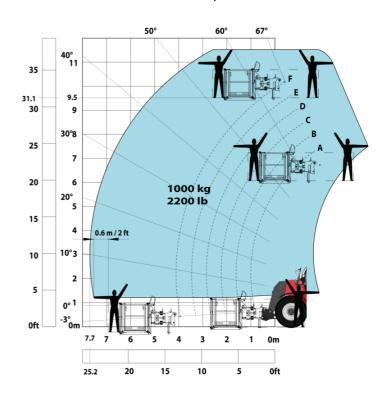

#### Machine on tires with forks LC 1200 mm Metric

Machine on tires with 3-hook jib 16000 kg (Metric)

Machine on tires with platform Metric