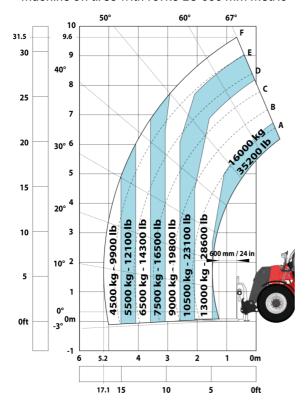

|                  | /5 UB                                                 |
| Miscellaneous                                                     |                  | Oakin DODO FORO I I O                                 |
| Cab certification                                                 |                  | Cabin ROPS - FOPS level 2                             |
| Controls Attacked and a secretary (5 Days)                        |                  | JSM                                                   |
| Attachment recognition system (E-Reco)                            |                  | Standard                                              |

## MHT-X 10160 ST3A - Dimensional drawing







#### MHT-X 10160 ST3A - Load chart

#### Machine on tires with forks LC 600 mm Metric



#### Machine on tires with forks LC 1200 mm Metric



Machine on tires with 3-hook jib 16000 kg (Metric)



Machine on tires with platform Metric







### Machine on tires with cylinder handler CH 4 (Metric)







#### **Head Office**

B.P. 249 - 430 rue de l'Aubinière 44150 Ancenis Cedex - France Tel: +33 (0)2 40 09 10 11 - Fax: +33 (0)2 40 09 10 97 www.manitou.com



This publication provides a description of the configuration versions and options for Manitou products, which may differ for equipment. The equipment presented in this brochure may be part of a series, as an option, or it may not be available, depending on the versions. Manitou reserves the right, at any time and without notice, to amend the specifications described and represented. The specifications provided do not bi