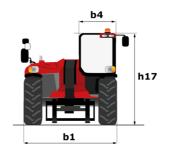

# MHT-X 10160 ST3A

|                                                                   | MHT-X 10160 ST3A | Created on June 16, 2025 at 10:02 PM L                |
|-------------------------------------------------------------------|------------------|-------------------------------------------------------|
| Capacities                                                        |                  | Metric                                                |
| Max. capacity                                                     |                  | 16000 kg                                              |
| Load center of gravity                                            | С                | 600 mm                                                |
| Max. lifting height                                               |                  | 9.60 m                                                |
| Maximum outreach                                                  |                  | 5.20 m                                                |
| Weight and dimensions                                             |                  |                                                       |
| Overall length                                                    | l1               | 7.35 m                                                |
| Unladen weight (with forks)                                       |                  | 21500 kg                                              |
| Ground clearance                                                  | m4               | 0.43 m                                                |
| Wheelbase                                                         | у                | 3.37 m                                                |
| Length to face of forks                                           | 12               | 6.15 m                                                |
| Overall width                                                     | b1               | 2.48 m                                                |
| Overall height                                                    | h17              | 2.99 m                                                |
| Overall cab width                                                 | b4               | 0.95 m                                                |
| Tilt-up angle                                                     | a4               | 12 °                                                  |
| Tilt-down angle                                                   | a5               | 104 °                                                 |
| External turning radius (over tyres)                              | Wa1              | 5.20 m                                                |
| Forks length / width / section                                    | 1/e/s            | 1200 mm x 180 mm x 75 mm                              |
|                                                                   |                  | 9 °                                                   |
| Frame leveling corrector                                          | a9               | 9                                                     |
| Wheels                                                            |                  | 17 E DOE                                              |
| Standard tires                                                    |                  | 17,5-R25                                              |
| Number of front wheels / rear wheels                              |                  | 2/2                                                   |
| Drive wheels (front / rear)                                       |                  | 2/2                                                   |
| Steering mode                                                     |                  | 2 wheel steer, 4 wheel steer, Crab mode               |
| Engine                                                            |                  |                                                       |
| Engine brand                                                      |                  | Yanmar                                                |
| Engine norm                                                       |                  | Stage IIIA                                            |
| Engine model                                                      |                  | 4TN107TT-6SMU1                                        |
| Number of cylinders / Capacity of cylinders                       |                  | 4 - 4567 cm³                                          |
| I.C. Engine power rating / Power                                  |                  | 173 Hp / 127 kW                                       |
| Max. torque / Engine rotation                                     |                  | 805 Nm@1500 rpm                                       |
| Engine cooling system                                             |                  | Water                                                 |
| Number of batteries                                               |                  | 2                                                     |
| Battery voltage                                                   |                  | 12 V                                                  |
| Drawbar pull                                                      |                  | 11770 daN                                             |
| Transmission                                                      |                  |                                                       |
| Transmission type                                                 |                  | Hydrostatic                                           |
| Number of gears (forward / reverse)                               |                  | 2/2                                                   |
| Max. travel speed                                                 |                  | 30 km/h                                               |
| Parking brake                                                     |                  | Automatic negative parking brake                      |
| Service brake                                                     |                  | Oil-immersed multi-discs braking on front & rea axles |
| Gradeability (laden / unladen)                                    |                  | 32.40 % / 55.40 %                                     |
| Hydraulics                                                        |                  |                                                       |
| Hydraulic pump type                                               |                  | Variable displacement pump                            |
| Hydraulic flow - Pressure                                         |                  | 185 I/min - 350 bar                                   |
| Tank capacities                                                   |                  |                                                       |
| Engine oil                                                        |                  | 13                                                    |
| Fuel tank                                                         |                  | 315 I                                                 |
| Noise and vibration                                               |                  |                                                       |
| Noise to environment (LwA)                                        |                  | 108 dB                                                |
| Vibration on hands/arms                                           |                  | < 2.50 m/s²                                           |
| Noise at driving position (LpA) tested following NF EN 12053 norm |                  | < 2.50 m/s²<br>75 dB                                  |
|                                                                   |                  | /5 UB                                                 |
| Miscellaneous                                                     |                  | Oakin DODO FORO I I O                                 |
| Cab certification                                                 |                  | Cabin ROPS - FOPS level 2                             |
| Controls Attacked and a secretary (5 Days)                        |                  | JSM                                                   |
| Attachment recognition system (E-Reco)                            |                  | Standard                                              |

## MHT-X 10160 ST3A - Dimensional drawing