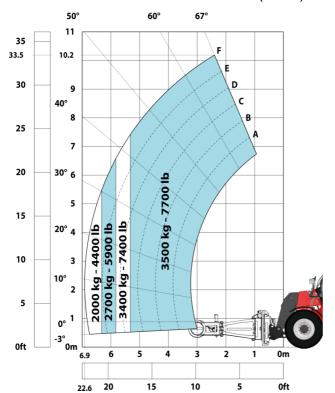

#### MHT-X 10160 ST3A - Load chart

#### Machine on tires with forks LC 1200 mm Metric

Machine on tires with 3-hook jib 16000 kg (Metric)

Machine on tires with platform Metric