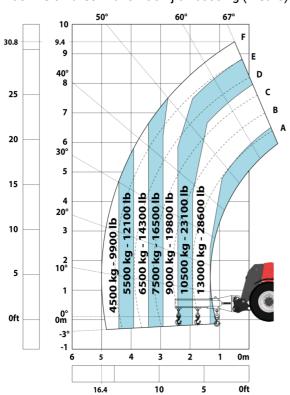

#### Machine on tires with forks LC 1200 mm Metric

Machine on tires with 3-hook jib 16000 kg (Metric)

Machine on tires with platform Metric