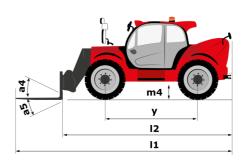

# MHT-X 10160 ST3A

|                                                                   | MHT-X 10160 ST3A | Created on June 16, 2025 at 10:02 PM L                |
|-------------------------------------------------------------------|------------------|-------------------------------------------------------|
| Capacities                                                        |                  | Metric                                                |
| Max. capacity                                                     |                  | 16000 kg                                              |
| Load center of gravity                                            | С                | 600 mm                                                |
| Max. lifting height                                               |                  | 9.60 m                                                |
| Maximum outreach                                                  |                  | 5.20 m                                                |
| Weight and dimensions                                             |                  |                                                       |
| Overall length                                                    | l1               | 7.35 m                                                |
| Unladen weight (with forks)                                       |                  | 21500 kg                                              |
| Ground clearance                                                  | m4               | 0.43 m                                                |
| Wheelbase                                                         | у                | 3.37 m                                                |
| Length to face of forks                                           | 12               | 6.15 m                                                |
| Overall width                                                     | b1               | 2.48 m                                                |
| Overall height                                                    | h17              | 2.99 m                                                |
| Overall cab width                                                 | b4               | 0.95 m                                                |
| Tilt-up angle                                                     | a4               | 12 °                                                  |
| Tilt-down angle                                                   | a5               | 104 °                                                 |
| External turning radius (over tyres)                              | Wa1              | 5.20 m                                                |
| Forks length / width / section                                    | 1/e/s            | 1200 mm x 180 mm x 75 mm                              |
|                                                                   |                  | 9 °                                                   |
| Frame leveling corrector                                          | a9               | 9                                                     |
| Wheels                                                            |                  | 17 E DOE                                              |
| Standard tires                                                    |                  | 17,5-R25                                              |
| Number of front wheels / rear wheels                              |                  | 2/2                                                   |
| Drive wheels (front / rear)                                       |                  | 2/2                                                   |
| Steering mode                                                     |                  | 2 wheel steer, 4 wheel steer, Crab mode               |
| Engine                                                            |                  |                                                       |
| Engine brand                                                      |                  | Yanmar                                                |
| Engine norm                                                       |                  | Stage IIIA                                            |
| Engine model                                                      |                  | 4TN107TT-6SMU1                                        |
| Number of cylinders / Capacity of cylinders                       |                  | 4 - 4567 cm³                                          |
| I.C. Engine power rating / Power                                  |                  | 173 Hp / 127 kW                                       |
| Max. torque / Engine rotation                                     |                  | 805 Nm@1500 rpm                                       |
| Engine cooling system                                             |                  | Water                                                 |
| Number of batteries                                               |                  | 2                                                     |
| Battery voltage                                                   |                  | 12 V                                                  |
| Drawbar pull                                                      |                  | 11770 daN                                             |
| Transmission                                                      |                  |                                                       |
| Transmission type                                                 |                  | Hydrostatic                                           |
| Number of gears (forward / reverse)                               |                  | 2/2                                                   |
| Max. travel speed                                                 |                  | 30 km/h                                               |
| Parking brake                                                     |                  | Automatic negative parking brake                      |
| Service brake                                                     |                  | Oil-immersed multi-discs braking on front & rea axles |
| Gradeability (laden / unladen)                                    |                  | 32.40 % / 55.40 %                                     |
| Hydraulics                                                        |                  |                                                       |
| Hydraulic pump type                                               |                  | Variable displacement pump                            |
| Hydraulic flow - Pressure                                         |                  | 185 I/min - 350 bar                                   |
| Tank capacities                                                   |                  |                                                       |
| Engine oil                                                        |                  | 13                                                    |
| Fuel tank                                                         |                  | 315 I                                                 |
| Noise and vibration                                               |                  |                                                       |
| Noise to environment (LwA)                                        |                  | 108 dB                                                |
| Vibration on hands/arms                                           |                  | < 2.50 m/s²                                           |
| Noise at driving position (LpA) tested following NF EN 12053 norm |                  | < 2.50 m/s²<br>75 dB                                  |
|                                                                   |                  | /5 UB                                                 |
| Miscellaneous                                                     |                  | Oakin DODO FORO I I O                                 |
| Cab certification                                                 |                  | Cabin ROPS - FOPS level 2                             |
| Controls Attacked and a secretary (5 Days)                        |                  | JSM                                                   |
| Attachment recognition system (E-Reco)                            |                  | Standard                                              |

## MHT-X 10160 ST3A - Dimensional drawing