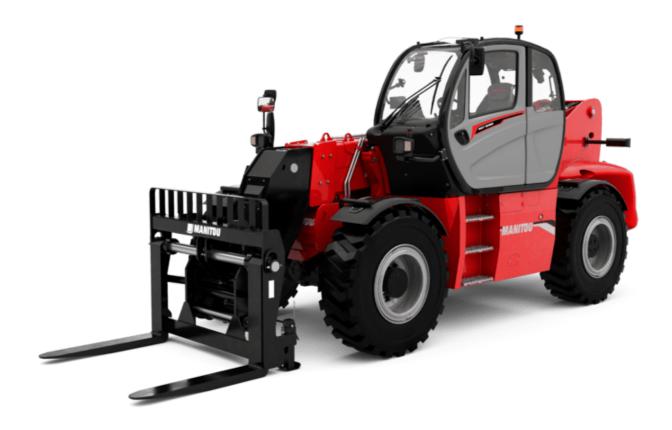

# MHT-X 10160 ST3A

|                                                                   | MHT-X 10160 ST3A | Created on June 16, 2025 at 10:02 PM L                |
|-------------------------------------------------------------------|------------------|-------------------------------------------------------|
| Capacities                                                        |                  | Metric                                                |
| Max. capacity                                                     |                  | 16000 kg                                              |
| Load center of gravity                                            | С                | 600 mm                                                |
| Max. lifting height                                               |                  | 9.60 m                                                |
| Maximum outreach                                                  |                  | 5.20 m                                                |
| Weight and dimensions                                             |                  |                                                       |
| Overall length                                                    | l1               | 7.35 m                                                |
| Unladen weight (with forks)                                       |                  | 21500 kg                                              |
| Ground clearance                                                  | m4               | 0.43 m                                                |
| Wheelbase                                                         | у                | 3.37 m                                                |
| Length to face of forks                                           | 12               | 6.15 m                                                |
| Overall width                                                     | b1               | 2.48 m                                                |
| Overall height                                                    | h17              | 2.99 m                                                |
| Overall cab width                                                 | b4               | 0.95 m                                                |
| Tilt-up angle                                                     | a4               | 12 °                                                  |
| Tilt-down angle                                                   | a5               | 104 °                                                 |
| External turning radius (over tyres)                              | Wa1              | 5.20 m                                                |
| Forks length / width / section                                    | 1/e/s            | 1200 mm x 180 mm x 75 mm                              |
|                                                                   |                  | 9 °                                                   |
| Frame leveling corrector                                          | a9               | 9                                                     |
| Wheels                                                            |                  | 17 E DOE                                              |
| Standard tires                                                    |                  | 17,5-R25                                              |
| Number of front wheels / rear wheels                              |                  | 2/2                                                   |
| Drive wheels (front / rear)                                       |                  | 2/2                                                   |
| Steering mode                                                     |                  | 2 wheel steer, 4 wheel steer, Crab mode               |
| Engine                                                            |                  |                                                       |
| Engine brand                                                      |                  | Yanmar                                                |
| Engine norm                                                       |                  | Stage IIIA                                            |
| Engine model                                                      |                  | 4TN107TT-6SMU1                                        |
| Number of cylinders / Capacity of cylinders                       |                  | 4 - 4567 cm³                                          |
| I.C. Engine power rating / Power                                  |                  | 173 Hp / 127 kW                                       |
| Max. torque / Engine rotation                                     |                  | 805 Nm@1500 rpm                                       |
| Engine cooling system                                             |                  | Water                                                 |
| Number of batteries                                               |                  | 2                                                     |
| Battery voltage                                                   |                  | 12 V                                                  |
| Drawbar pull                                                      |                  | 11770 daN                                             |
| Transmission                                                      |                  |                                                       |
| Transmission type                                                 |                  | Hydrostatic                                           |
| Number of gears (forward / reverse)                               |                  | 2/2                                                   |
| Max. travel speed                                                 |                  | 30 km/h                                               |
| Parking brake                                                     |                  | Automatic negative parking brake                      |
| Service brake                                                     |                  | Oil-immersed multi-discs braking on front & rea axles |
| Gradeability (laden / unladen)                                    |                  | 32.40 % / 55.40 %                                     |
| Hydraulics                                                        |                  |                                                       |
| Hydraulic pump type                                               |                  | Variable displacement pump                            |
| Hydraulic flow - Pressure                                         |                  | 185 I/min - 350 bar                                   |
| Tank capacities                                                   |                  |                                                       |
| Engine oil                                                        |                  | 13                                                    |
| Fuel tank                                                         |                  | 315 I                                                 |
| Noise and vibration                                               |                  |                                                       |
| Noise to environment (LwA)                                        |                  | 108 dB                                                |
| Vibration on hands/arms                                           |                  | < 2.50 m/s²                                           |
| Noise at driving position (LpA) tested following NF EN 12053 norm |                  | < 2.50 m/s²<br>75 dB                                  |
|                                                                   |                  | /5 UB                                                 |
| Miscellaneous                                                     |                  | Oakin DODO FORO I I O                                 |
| Cab certification                                                 |                  | Cabin ROPS - FOPS level 2                             |
| Controls Attacked and a secretary (5 Days)                        |                  | JSM                                                   |
| Attachment recognition system (E-Reco)                            |                  | Standard                                              |