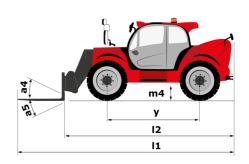

# MHT-X 10160 ST3A

|                                             | мнт-х 10160 sтза Created on May 4, 2024 at 11:59: | 51 PM U    |
|---------------------------------------------|---------------------------------------------------|------------|
| Capacities                                  | Metric                                            |            |
| Max. capacity                               | 16000 kg                                          |            |
| Load center of gravity                      | c 600 mm                                          |            |
| Max. lifting height                         | 9.60 m                                            |            |
| Max. outreach                               | 5.20 m                                            |            |
| Weight and dimensions                       |                                                   |            |
| Overall length                              | I1 7.35 m                                         |            |
| Unladen weight (with forks)                 | 21500 kg                                          |            |
| Ground clearance                            | m4 0.43 m                                         |            |
| Wheelbase                                   |                                                   |            |
| Length to face of forks                     | y 3.37 m<br>I2 6.15 m                             |            |
| Overall width                               | b1 2.48 m                                         |            |
|                                             |                                                   |            |
| Overall height                              | h17 2.99 m                                        |            |
| Overall cab width                           | b4 0.95 m                                         |            |
| Tilt-down angle                             | a5 104 °                                          |            |
| Tilt-up angle                               | a4 12 °                                           |            |
| External turning radius (over tyres)        | Wa1 5.20 m                                        |            |
| Forks length / width / section              | I / e / s 1200 mm x 180 mm / 75 mm                | n          |
| Frame leveling corrector                    | a9 9 °                                            |            |
| Wheels                                      |                                                   |            |
| Standard tires                              | 17,5-R25                                          |            |
| Number of front wheels / rear wheels        | 2/2                                               |            |
| Drive wheels (front / rear)                 | 2/2                                               |            |
| Steering mode                               | 2 wheel steer, 4 wheel steer, Crab                | mode       |
| Engine                                      |                                                   |            |
| Engine brand                                | Yanmar                                            |            |
| Engine norm                                 | Stage IIIA                                        |            |
| Engine model                                | 4TN107TT-6SMU1                                    |            |
| Number of cylinders / Capacity of cylinders | 4 - 4567 cm <sup>3</sup>                          |            |
| I.C. Engine power rating / Power            | 173 Hp / 127 kW                                   |            |
| Max. torque / Engine rotation               | 805 Nm@1500 rpm                                   |            |
| Engine cooling system                       | Water                                             |            |
| Number of batteries                         | 2                                                 |            |
| Battery voltage                             | 12 V                                              |            |
| Drawbar pull                                | 11770 daN                                         |            |
| Transmission                                | 11770 dan                                         |            |
|                                             | Hydrostatic                                       |            |
| Transmission type                           | 2/2                                               |            |
| Number of gears (forward / reverse)         |                                                   |            |
| Max. travel speed                           | 25 km/h                                           | -1         |
| Parking brake                               | Automatic negative parking bra                    |            |
| Service brake                               | Oil-immersed multi-discs braking on f<br>axles    | ront & rea |
| Gradeability (laden / unladen)              | 32.40 % / 55.40 %                                 |            |
| Hydraulics                                  |                                                   |            |
| Hydraulic pump type                         | Variable displacement pump                        | p          |
| Hydraulic flow - Pressure                   | 185 l/min - 350 bar                               |            |
| Tank capacities                             | . 155 // Hilli   000 bul                          |            |
| Engine oil                                  | 13                                                |            |
| Hydraulic oil                               | 290 I                                             |            |
| Fuel tank                                   | 315                                               |            |
| Noise and vibration                         | 3131                                              |            |
|                                             | 75.40                                             |            |
| Noise at driving position (LpA)             | 75 dB                                             |            |
| Noise to environment (LwA)                  | 108 dB                                            |            |
| Vibration on hands/arms                     | < 2.50 m/s <sup>2</sup>                           |            |
| Miscellaneous                               |                                                   |            |
| Safety cab homologation                     | ROPS - FOPS level 2 cab                           |            |
| Controls                                    | JSM                                               |            |
| Attachment recognition system (E-Reco)      | Standard                                          |            |

## MHT-X 10160 ST3A - Dimensional drawing