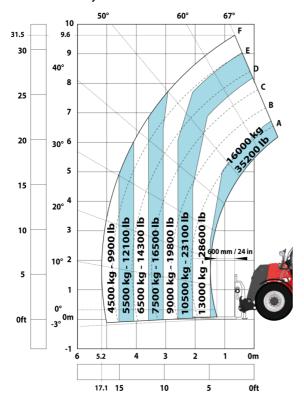

ronment (LwA)                  | 108 dB                                            |            |
| Vibration on hands/arms                     | < 2.50 m/s <sup>2</sup>                           |            |
| Miscellaneous                               |                                                   |            |
| Safety cab homologation                     | ROPS - FOPS level 2 cab                           |            |
| Controls                                    | JSM                                               |            |
| Attachment recognition system (E-Reco)      | Standard                                          |            |

## MHT-X 10160 ST3A - Dimensional drawing







#### MHT-X 10160 ST3A - Load chart

#### Machine on tyres with forks LC 600 mm Metric



#### Machine on tyres with forks LC 1200 mm Metric



Machine on tyres with 3-hook jib 16000 kg (Metric)



Machine on tyres with platform Metric







15

10

5

0ft

22.6 20

### Machine on tyres with cylinder handler CH 4 (Metric)







#### **Head Office**

B.P. 249 - 430 rue de l'Aubinière 44150 Ancenis Cedex - France Tel: +33 (0)2 40 09 10 11 - Fax: +33 (0)2 40 09 10 97 www.manitou.com



This publication provides a description of the configuration versions and options for Manitou products, which may differ for equipment. The equipment presented in this brochure may be part of a series, as an option, or it may not be available, depending on the versions. Manitou reserves the right, at any time and without notice, to amend the specifications described and represented. The specific