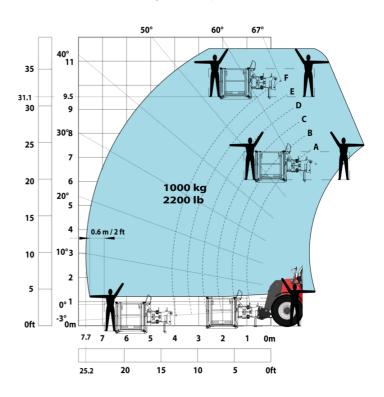

#### Machine on tyres with forks LC 1200 mm Metric

Machine on tyres with 3-hook jib 16000 kg (Metric)

Machine on tyres with platform Metric

15

10

5

0ft

22.6 20