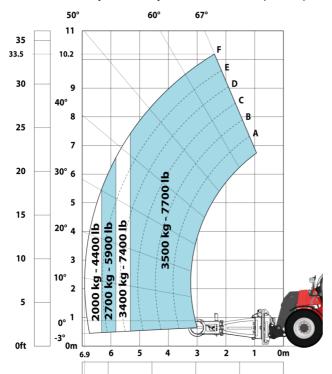

m/s <sup>2</sup>                           |            |
| Miscellaneous                               |                                                   |            |
| Safety cab homologation                     | ROPS - FOPS level 2 cab                           |            |
| Controls                                    | JSM                                               |            |
| Attachment recognition system (E-Reco)      | Standard                                          |            |

## MHT-X 10160 ST3A - Dimensional drawing







#### MHT-X 10160 ST3A - Load chart

#### Machine on tyres with forks LC 600 mm Metric



#### Machine on tyres with forks LC 1200 mm Metric



Machine on tyres with 3-hook jib 16000 kg (Metric)



Machine on tyres with platform Metric







15

10

5

0ft

22.6 20

### Machine on tyres with cylinder handler CH 4 (Metric)







#### **Head Office**

B.P. 249 - 430 rue de l'Aubinière 44150 Ancenis Cedex - France Tel: +33 (0)2 40 09 10 11 - Fax: +33 (0)2 40 09 10 97 www.manitou.com



This publication provides a description of the configuration versions and options for Manitou products, which may differ for equipment. The equipment presented in this brochure may be part of a series, as an option, or it may not be available, depending on the versions. Manitou reserves the right, at any time and without notice, to amend the specifications described and represented. The specifications provided do not bind the manufacturer. For more details, please contact your Manitou agent. This is not a contractually binding document. The pres