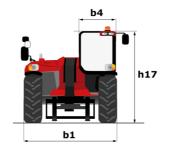

# MHT-X 10160 ST3A

|                                             | мнт-х 10160 sтза Created on May 4, 2024 at 11:59: | 51 PM U    |
|---------------------------------------------|---------------------------------------------------|------------|
| Capacities                                  | Metric                                            |            |
| Max. capacity                               | 16000 kg                                          |            |
| Load center of gravity                      | c 600 mm                                          |            |
| Max. lifting height                         | 9.60 m                                            |            |
| Max. outreach                               | 5.20 m                                            |            |
| Weight and dimensions                       |                                                   |            |
| Overall length                              | I1 7.35 m                                         |            |
| Unladen weight (with forks)                 | 21500 kg                                          |            |
| Ground clearance                            | m4 0.43 m                                         |            |
| Wheelbase                                   |                                                   |            |
| Length to face of forks                     | y 3.37 m<br>I2 6.15 m                             |            |
| Overall width                               | b1 2.48 m                                         |            |
|                                             |                                                   |            |
| Overall height                              | h17 2.99 m                                        |            |
| Overall cab width                           | b4 0.95 m                                         |            |
| Tilt-down angle                             | a5 104 °                                          |            |
| Tilt-up angle                               | a4 12 °                                           |            |
| External turning radius (over tyres)        | Wa1 5.20 m                                        |            |
| Forks length / width / section              | I / e / s 1200 mm x 180 mm / 75 mm                | n          |
| Frame leveling corrector                    | a9 9 °                                            |            |
| Wheels                                      |                                                   |            |
| Standard tires                              | 17,5-R25                                          |            |
| Number of front wheels / rear wheels        | 2/2                                               |            |
| Drive wheels (front / rear)                 | 2/2                                               |            |
| Steering mode                               | 2 wheel steer, 4 wheel steer, Crab                | mode       |
| Engine                                      |                                                   |            |
| Engine brand                                | Yanmar                                            |            |
| Engine norm                                 | Stage IIIA                                        |            |
| Engine model                                | 4TN107TT-6SMU1                                    |            |
| Number of cylinders / Capacity of cylinders | 4 - 4567 cm <sup>3</sup>                          |            |
| I.C. Engine power rating / Power            | 173 Hp / 127 kW                                   |            |
| Max. torque / Engine rotation               | 805 Nm@1500 rpm                                   |            |
| Engine cooling system                       | Water                                             |            |
| Number of batteries                         | 2                                                 |            |
| Battery voltage                             | 12 V                                              |            |
| Drawbar pull                                | 11770 daN                                         |            |
| Transmission                                | 11770 dan                                         |            |
|                                             | Hydrostatic                                       |            |
| Transmission type                           | 2/2                                               |            |
| Number of gears (forward / reverse)         |                                                   |            |
| Max. travel speed                           | 25 km/h                                           | -1         |
| Parking brake                               | Automatic negative parking bra                    |            |
| Service brake                               | Oil-immersed multi-discs braking on f<br>axles    | ront & rea |
| Gradeability (laden / unladen)              | 32.40 % / 55.40 %                                 |            |
| Hydraulics                                  |                                                   |            |
| Hydraulic pump type                         | Variable displacement pump                        | p          |
| Hydraulic flow - Pressure                   | 185 l/min - 350 bar                               |            |
| Tank capacities                             | . 155 // Hilli   000 bul                          |            |
| Engine oil                                  | 13                                                |            |
| Hydraulic oil                               | 290 I                                             |            |
| Fuel tank                                   | 315                                               |            |
| Noise and vibration                         | 3131                                              |            |
|                                             | 75.40                                             |            |
| Noise at driving position (LpA)             | 75 dB                                             |            |
| Noise to environment (LwA)                  | 108 dB                                            |            |
| Vibration on hands/arms                     | < 2.50 m/s <sup>2</sup>                           |            |
| Miscellaneous                               |                                                   |            |
| Safety cab homologation                     | ROPS - FOPS level 2 cab                           |            |
| Controls                                    | JSM                                               |            |
| Attachment recognition system (E-Reco)      | Standard                                          |            |

## MHT-X 10160 ST3A - Dimensional drawing