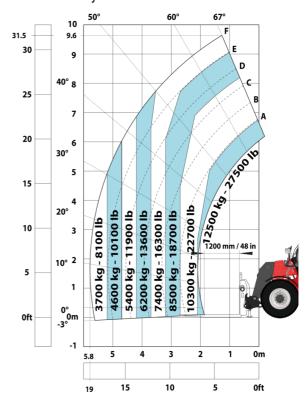

#### Machine on tyres with forks LC 1200 mm Metric

Machine on tyres with 3-hook jib 16000 kg (Metric)

Machine on tyres with platform Metric

15

10

5

0ft

22.6 20