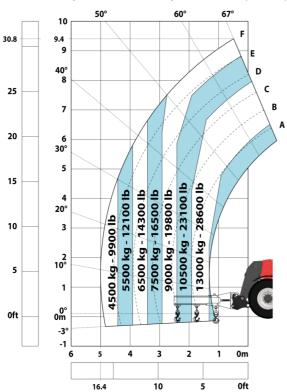

n on hands/arms                     | < 2.50 m/s <sup>2</sup>                           |            |
| Miscellaneous                               |                                                   |            |
| Safety cab homologation                     | ROPS - FOPS level 2 cab                           |            |
| Controls                                    | JSM                                               |            |
| Attachment recognition system (E-Reco)      | Standard                                          |            |

## MHT-X 10160 ST3A - Dimensional drawing







#### MHT-X 10160 ST3A - Load chart

#### Machine on tyres with forks LC 600 mm Metric



#### Machine on tyres with forks LC 1200 mm Metric



Machine on tyres with 3-hook jib 16000 kg (Metric)



Machine on tyres with platform Metric







15

10

5

0ft

22.6 20

### Machine on tyres with cylinder handler CH 4 (Metric)







#### **Head Office**

B.P. 249 - 430 rue de l'Aubinière 44150 Ancenis Cedex - France Tel: +33 (0)2 40 09 10 11 - Fax: +33 (0)2 40 09 10 97 www.manitou.com



This publication provides a description of the configuration versions and options for Manitou products, which may differ for equipment. The equipment presented in this brochure may be part of a series, as an option, or it may not be available, depending on the versions. Manitou reserves the right, at any time and without notice, to amend the specifications described and represented. The specifications provided do not bind the manufacturer. For more details, please contact your Manitou agent. This is n