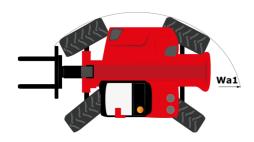

# MHT-X 10160 ST3A

|                                             | мнт-х 10160 sтза Created on May 4, 2024 at 11:59: | 51 PM U    |
|---------------------------------------------|---------------------------------------------------|------------|
| Capacities                                  | Metric                                            |            |
| Max. capacity                               | 16000 kg                                          |            |
| Load center of gravity                      | c 600 mm                                          |            |
| Max. lifting height                         | 9.60 m                                            |            |
| Max. outreach                               | 5.20 m                                            |            |
| Weight and dimensions                       |                                                   |            |
| Overall length                              | I1 7.35 m                                         |            |
| Unladen weight (with forks)                 | 21500 kg                                          |            |
| Ground clearance                            | m4 0.43 m                                         |            |
| Wheelbase                                   |                                                   |            |
| Length to face of forks                     | y 3.37 m<br>I2 6.15 m                             |            |
| Overall width                               | b1 2.48 m                                         |            |
|                                             |                                                   |            |
| Overall height                              | h17 2.99 m                                        |            |
| Overall cab width                           | b4 0.95 m                                         |            |
| Tilt-down angle                             | a5 104 °                                          |            |
| Tilt-up angle                               | a4 12 °                                           |            |
| External turning radius (over tyres)        | Wa1 5.20 m                                        |            |
| Forks length / width / section              | I / e / s 1200 mm x 180 mm / 75 mm                | n          |
| Frame leveling corrector                    | a9 9 °                                            |            |
| Wheels                                      |                                                   |            |
| Standard tires                              | 17,5-R25                                          |            |
| Number of front wheels / rear wheels        | 2/2                                               |            |
| Drive wheels (front / rear)                 | 2/2                                               |            |
| Steering mode                               | 2 wheel steer, 4 wheel steer, Crab                | mode       |
| Engine                                      |                                                   |            |
| Engine brand                                | Yanmar                                            |            |
| Engine norm                                 | Stage IIIA                                        |            |
| Engine model                                | 4TN107TT-6SMU1                                    |            |
| Number of cylinders / Capacity of cylinders | 4 - 4567 cm <sup>3</sup>                          |            |
| I.C. Engine power rating / Power            | 173 Hp / 127 kW                                   |            |
| Max. torque / Engine rotation               | 805 Nm@1500 rpm                                   |            |
| Engine cooling system                       | Water                                             |            |
| Number of batteries                         | 2                                                 |            |
| Battery voltage                             | 12 V                                              |            |
| Drawbar pull                                | 11770 daN                                         |            |
| Transmission                                | 11770 dan                                         |            |
|                                             | Hydrostatic                                       |            |
| Transmission type                           | 2/2                                               |            |
| Number of gears (forward / reverse)         |                                                   |            |
| Max. travel speed                           | 25 km/h                                           | -1         |
| Parking brake                               | Automatic negative parking bra                    |            |
| Service brake                               | Oil-immersed multi-discs braking on f<br>axles    | ront & rea |
| Gradeability (laden / unladen)              | 32.40 % / 55.40 %                                 |            |
| Hydraulics                                  |                                                   |            |
| Hydraulic pump type                         | Variable displacement pump                        | p          |
| Hydraulic flow - Pressure                   | 185 l/min - 350 bar                               |            |
| Tank capacities                             | . 155 // Hilli   000 bul                          |            |
| Engine oil                                  | 13                                                |            |
| Hydraulic oil                               | 290 I                                             |            |
| Fuel tank                                   | 315                                               |            |
| Noise and vibration                         | 3131                                              |            |
|                                             | 75.40                                             |            |
| Noise at driving position (LpA)             | 75 dB                                             |            |
| Noise to environment (LwA)                  | 108 dB                                            |            |
| Vibration on hands/arms                     | < 2.50 m/s <sup>2</sup>                           |            |
| Miscellaneous                               |                                                   |            |
| Safety cab homologation                     | ROPS - FOPS level 2 cab                           |            |
| Controls                                    | JSM                                               |            |
| Attachment recognition system (E-Reco)      | Standard                                          |            |

## MHT-X 10160 ST3A - Dimensional drawing