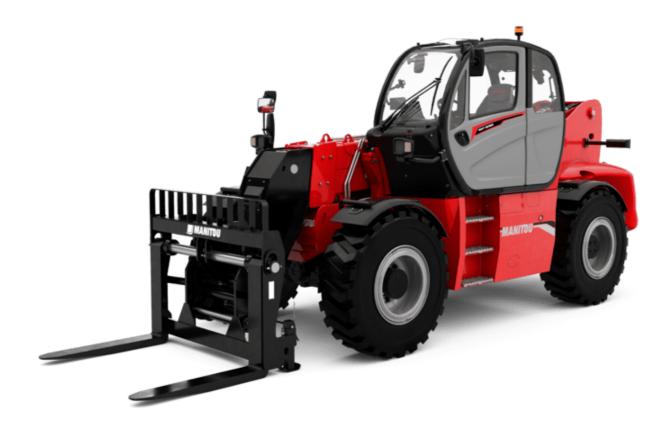

# MHT-X 10160 ST3A

|                                             | мнт-х 10160 sтза Created on May 4, 2024 at 11:59: | 51 PM U    |
|---------------------------------------------|---------------------------------------------------|------------|
| Capacities                                  | Metric                                            |            |
| Max. capacity                               | 16000 kg                                          |            |
| Load center of gravity                      | c 600 mm                                          |            |
| Max. lifting height                         | 9.60 m                                            |            |
| Max. outreach                               | 5.20 m                                            |            |
| Weight and dimensions                       |                                                   |            |
| Overall length                              | I1 7.35 m                                         |            |
| Unladen weight (with forks)                 | 21500 kg                                          |            |
| Ground clearance                            | m4 0.43 m                                         |            |
| Wheelbase                                   |                                                   |            |
| Length to face of forks                     | y 3.37 m<br>I2 6.15 m                             |            |
| Overall width                               | b1 2.48 m                                         |            |
|                                             |                                                   |            |
| Overall height                              | h17 2.99 m                                        |            |
| Overall cab width                           | b4 0.95 m                                         |            |
| Tilt-down angle                             | a5 104 °                                          |            |
| Tilt-up angle                               | a4 12 °                                           |            |
| External turning radius (over tyres)        | Wa1 5.20 m                                        |            |
| Forks length / width / section              | I / e / s 1200 mm x 180 mm / 75 mm                | n          |
| Frame leveling corrector                    | a9 9 °                                            |            |
| Wheels                                      |                                                   |            |
| Standard tires                              | 17,5-R25                                          |            |
| Number of front wheels / rear wheels        | 2/2                                               |            |
| Drive wheels (front / rear)                 | 2/2                                               |            |
| Steering mode                               | 2 wheel steer, 4 wheel steer, Crab                | mode       |
| Engine                                      |                                                   |            |
| Engine brand                                | Yanmar                                            |            |
| Engine norm                                 | Stage IIIA                                        |            |
| Engine model                                | 4TN107TT-6SMU1                                    |            |
| Number of cylinders / Capacity of cylinders | 4 - 4567 cm <sup>3</sup>                          |            |
| I.C. Engine power rating / Power            | 173 Hp / 127 kW                                   |            |
| Max. torque / Engine rotation               | 805 Nm@1500 rpm                                   |            |
| Engine cooling system                       | Water                                             |            |
| Number of batteries                         | 2                                                 |            |
| Battery voltage                             | 12 V                                              |            |
| Drawbar pull                                | 11770 daN                                         |            |
| Transmission                                | 11770 dan                                         |            |
|                                             | Hydrostatic                                       |            |
| Transmission type                           | 2/2                                               |            |
| Number of gears (forward / reverse)         |                                                   |            |
| Max. travel speed                           | 25 km/h                                           | -1         |
| Parking brake                               | Automatic negative parking bra                    |            |
| Service brake                               | Oil-immersed multi-discs braking on f<br>axles    | ront & rea |
| Gradeability (laden / unladen)              | 32.40 % / 55.40 %                                 |            |
| Hydraulics                                  |                                                   |            |
| Hydraulic pump type                         | Variable displacement pump                        | p          |
| Hydraulic flow - Pressure                   | 185 l/min - 350 bar                               |            |
| Tank capacities                             | . 155 // Hilli   000 bul                          |            |
| Engine oil                                  | 13                                                |            |
| Hydraulic oil                               | 290 I                                             |            |
| Fuel tank                                   | 315                                               |            |
| Noise and vibration                         | 3131                                              |            |
|                                             | 75.40                                             |            |
| Noise at driving position (LpA)             | 75 dB                                             |            |
| Noise to environment (LwA)                  | 108 dB                                            |            |
| Vibration on hands/arms                     | < 2.50 m/s <sup>2</sup>                           |            |
| Miscellaneous                               |                                                   |            |
| Safety cab homologation                     | ROPS - FOPS level 2 cab                           |            |
| Controls                                    | JSM                                               |            |
| Attachment recognition system (E-Reco)      | Standard                                          |            |