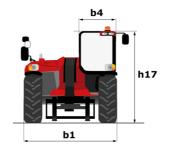

# MHT-X 10160 ST3A

|                                             | MHT-X 10160 ST3A | мнт-х 10160 sтза Created on May 5, 2024 at 6:16:33 PM UT |  |
|---------------------------------------------|------------------|----------------------------------------------------------|--|
| Capacities                                  |                  | Metric                                                   |  |
| Max. capacity                               |                  | 16000 kg                                                 |  |
| Load center of gravity                      | C                | 600 mm                                                   |  |
| Max. lifting height                         |                  | 9.60 m                                                   |  |
| Max. outreach                               |                  | 5.20 m                                                   |  |
| Weight and dimensions                       |                  |                                                          |  |
| Overall length                              | l1               | 7.35 m                                                   |  |
| Unladen weight (with forks)                 | "                | 21500 kg                                                 |  |
| Ground clearance                            | m4               | 0.43 m                                                   |  |
| Wheelbase                                   |                  | 3.37 m                                                   |  |
|                                             | y                |                                                          |  |
| Length to face of forks                     | 12               | 6.15 m                                                   |  |
| Overall width                               | b1               | 2.48 m                                                   |  |
| Overall height                              | h17              | 2.99 m                                                   |  |
| Overall cab width                           | b4               | 0.95 m                                                   |  |
| Tilt-down angle                             | a5               | 104 °                                                    |  |
| Tilt-up angle                               | a4               | 12 °                                                     |  |
| External turning radius (over tyres)        | Wa1              | 5.20 m                                                   |  |
| Forks length / width / section              | l / e / s        | 1200 mm x 180 mm / 75 mm                                 |  |
| Frame leveling corrector                    | a9               | 9 °                                                      |  |
| Wheels                                      |                  |                                                          |  |
| Standard tires                              |                  | 17,5-R25                                                 |  |
| Number of front wheels / rear wheels        |                  | 2/2                                                      |  |
| Drive wheels (front / rear)                 |                  | 2/2                                                      |  |
| Steering mode                               |                  | 2 wheel steer, 4 wheel steer, Crab mode                  |  |
| Engine                                      |                  | ·                                                        |  |
| Engine brand                                |                  | Yanmar                                                   |  |
| Engine norm                                 |                  | Stage IIIA                                               |  |
| Engine model                                |                  | 4TN107TT-6SMU1                                           |  |
| Number of cylinders / Capacity of cylinders |                  | 4 - 4567 cm³                                             |  |
| I.C. Engine power rating / Power            |                  | 173 Hp / 127 kW                                          |  |
| Max. torque / Engine rotation               |                  | 805 Nm@1500 rpm                                          |  |
| Engine cooling system                       |                  | Water                                                    |  |
| Number of batteries                         |                  | 2                                                        |  |
|                                             |                  | 12 V                                                     |  |
| Battery voltage                             |                  |                                                          |  |
| Drawbar pull                                |                  | 11770 daN                                                |  |
| Transmission                                |                  |                                                          |  |
| Transmission type                           |                  | Hydrostatic                                              |  |
| Number of gears (forward / reverse)         |                  | 2 / 2                                                    |  |
| Max. travel speed                           |                  | 25 km/h                                                  |  |
| Parking brake                               |                  | Automatic negative parking brake                         |  |
| Service brake                               |                  | Oil-immersed multi-discs braking on front & rea axles    |  |
| Gradeability (laden / unladen)              |                  | 32.40 % / 55.40 %                                        |  |
| Hydraulics                                  |                  |                                                          |  |
| Hydraulic pump type                         |                  | Variable displacement pump                               |  |
| Hydraulic flow - Pressure                   |                  | 185 I/min - 350 bar                                      |  |
| Tank capacities                             |                  |                                                          |  |
| Engine oil                                  |                  | 13 I                                                     |  |
| Hydraulic oil                               |                  | 290 I                                                    |  |
| Fuel tank                                   |                  | 315                                                      |  |
| Noise and vibration                         |                  | 3131                                                     |  |
|                                             |                  | 75 40                                                    |  |
| Noise at driving position (LpA)             |                  | 75 dB                                                    |  |
| Noise to environment (LwA)                  |                  | 108 dB                                                   |  |
| Vibration on hands/arms                     |                  | < 2.50 m/s <sup>2</sup>                                  |  |
| Miscellaneous                               |                  |                                                          |  |
| Safety cab homologation                     |                  | ROPS - FOPS level 2 cab                                  |  |
| Controls                                    |                  | JSM                                                      |  |
| Attachment recognition system (E-Reco)      |                  | Standard                                                 |  |

## MHT-X 10160 ST3A - Dimensional drawing