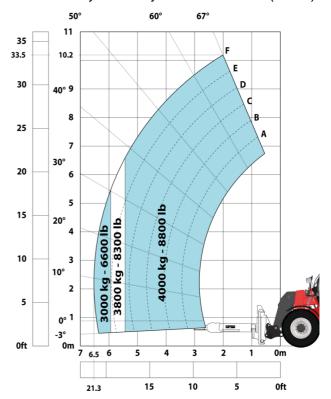

#### MHT-X 10160 ST3A - Load chart

### Machine on tyres with cylinder handler CH 4 (Metric)