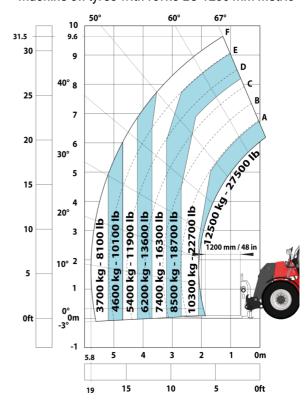

|                  | < 2.50 m/s <sup>2</sup>                                  |  |
| Miscellaneous                               |                  |                                                          |  |
| Safety cab homologation                     |                  | ROPS - FOPS level 2 cab                                  |  |
| Controls                                    |                  | JSM                                                      |  |
| Attachment recognition system (E-Reco)      |                  | Standard                                                 |  |

## MHT-X 10160 ST3A - Dimensional drawing







#### MHT-X 10160 ST3A - Load chart

#### Machine on tyres with forks LC 600 mm Metric



#### Machine on tyres with forks LC 1200 mm Metric



#### Machine on tyres with 3-hook jib 16000 kg (Metric)



Machine on tyres with platform Metric







15

10

5

0ft

22.6 20

### Machine on tyres with cylinder handler CH 4 (Metric)







#### **Head Office**

B.P. 249 - 430 rue de l'Aubinière 44150 Ancenis Cedex - France Tel: +33 (0)2 40 09 10 11 - Fax: +33 (0)2 40 09 10 97 www.manitou.com



This publication provides a description of the configuration versions and options for Manitou products, which may differ for equipment. The equipment presented in this brochure may be part of a series, as an option, or it may not be available, depending on the versions. Manitou reserves the right, at any time and without notice, to amend the specifications described and represented. The specifications provided do not bind the manufacturer. For