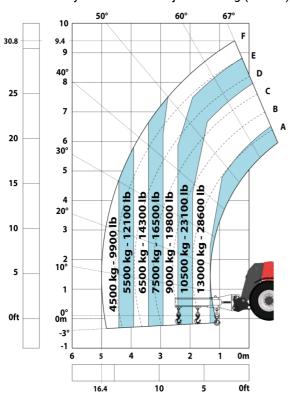

#### Machine on tyres with 3-hook jib 16000 kg (Metric)

Machine on tyres with platform Metric

15

10

5

0ft

22.6 20