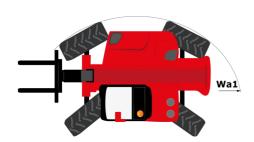

# MHT-X 10160 ST3A

|                                             | MHT-X 10160 ST3A | мнт-х 10160 sтза Created on May 5, 2024 at 6:16:33 PM UT |  |
|---------------------------------------------|------------------|----------------------------------------------------------|--|
| Capacities                                  |                  | Metric                                                   |  |
| Max. capacity                               |                  | 16000 kg                                                 |  |
| Load center of gravity                      | C                | 600 mm                                                   |  |
| Max. lifting height                         |                  | 9.60 m                                                   |  |
| Max. outreach                               |                  | 5.20 m                                                   |  |
| Weight and dimensions                       |                  |                                                          |  |
| Overall length                              | l1               | 7.35 m                                                   |  |
| Unladen weight (with forks)                 | "                | 21500 kg                                                 |  |
| Ground clearance                            | m4               | 0.43 m                                                   |  |
| Wheelbase                                   |                  | 3.37 m                                                   |  |
|                                             | y                |                                                          |  |
| Length to face of forks                     | 12               | 6.15 m                                                   |  |
| Overall width                               | b1               | 2.48 m                                                   |  |
| Overall height                              | h17              | 2.99 m                                                   |  |
| Overall cab width                           | b4               | 0.95 m                                                   |  |
| Tilt-down angle                             | a5               | 104 °                                                    |  |
| Tilt-up angle                               | a4               | 12 °                                                     |  |
| External turning radius (over tyres)        | Wa1              | 5.20 m                                                   |  |
| Forks length / width / section              | l / e / s        | 1200 mm x 180 mm / 75 mm                                 |  |
| Frame leveling corrector                    | a9               | 9 °                                                      |  |
| Wheels                                      |                  |                                                          |  |
| Standard tires                              |                  | 17,5-R25                                                 |  |
| Number of front wheels / rear wheels        |                  | 2/2                                                      |  |
| Drive wheels (front / rear)                 |                  | 2/2                                                      |  |
| Steering mode                               |                  | 2 wheel steer, 4 wheel steer, Crab mode                  |  |
| Engine                                      |                  | ·                                                        |  |
| Engine brand                                |                  | Yanmar                                                   |  |
| Engine norm                                 |                  | Stage IIIA                                               |  |
| Engine model                                |                  | 4TN107TT-6SMU1                                           |  |
| Number of cylinders / Capacity of cylinders |                  | 4 - 4567 cm³                                             |  |
| I.C. Engine power rating / Power            |                  | 173 Hp / 127 kW                                          |  |
| Max. torque / Engine rotation               |                  | 805 Nm@1500 rpm                                          |  |
| Engine cooling system                       |                  | Water                                                    |  |
| Number of batteries                         |                  | 2                                                        |  |
|                                             |                  | 12 V                                                     |  |
| Battery voltage                             |                  |                                                          |  |
| Drawbar pull                                |                  | 11770 daN                                                |  |
| Transmission                                |                  |                                                          |  |
| Transmission type                           |                  | Hydrostatic                                              |  |
| Number of gears (forward / reverse)         |                  | 2 / 2                                                    |  |
| Max. travel speed                           |                  | 25 km/h                                                  |  |
| Parking brake                               |                  | Automatic negative parking brake                         |  |
| Service brake                               |                  | Oil-immersed multi-discs braking on front & rea axles    |  |
| Gradeability (laden / unladen)              |                  | 32.40 % / 55.40 %                                        |  |
| Hydraulics                                  |                  |                                                          |  |
| Hydraulic pump type                         |                  | Variable displacement pump                               |  |
| Hydraulic flow - Pressure                   |                  | 185 I/min - 350 bar                                      |  |
| Tank capacities                             |                  |                                                          |  |
| Engine oil                                  |                  | 13 I                                                     |  |
| Hydraulic oil                               |                  | 290 I                                                    |  |
| Fuel tank                                   |                  | 315                                                      |  |
| Noise and vibration                         |                  | 3131                                                     |  |
|                                             |                  | 75 40                                                    |  |
| Noise at driving position (LpA)             |                  | 75 dB                                                    |  |
| Noise to environment (LwA)                  |                  | 108 dB                                                   |  |
| Vibration on hands/arms                     |                  | < 2.50 m/s <sup>2</sup>                                  |  |
| Miscellaneous                               |                  |                                                          |  |
| Safety cab homologation                     |                  | ROPS - FOPS level 2 cab                                  |  |
| Controls                                    |                  | JSM                                                      |  |
| Attachment recognition system (E-Reco)      |                  | Standard                                                 |  |

## MHT-X 10160 ST3A - Dimensional drawing