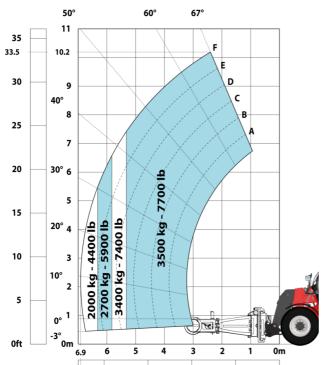

#### MHT-X 10160 ST3A - Load chart

#### Machine on tyres with forks LC 1200 mm Metric