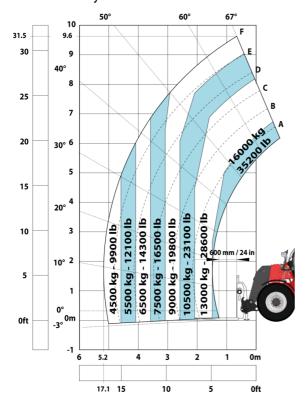

|  |
| Vibration on hands/arms                     |                  | < 2.50 m/s <sup>2</sup>                                  |  |
| Miscellaneous                               |                  |                                                          |  |
| Safety cab homologation                     |                  | ROPS - FOPS level 2 cab                                  |  |
| Controls                                    |                  | JSM                                                      |  |
| Attachment recognition system (E-Reco)      |                  | Standard                                                 |  |

## MHT-X 10160 ST3A - Dimensional drawing







#### MHT-X 10160 ST3A - Load chart

#### Machine on tyres with forks LC 600 mm Metric



#### Machine on tyres with forks LC 1200 mm Metric



#### Machine on tyres with 3-hook jib 16000 kg (Metric)



Machine on tyres with platform Metric







15

10

5

0ft

22.6 20

### Machine on tyres with cylinder handler CH 4 (Metric)







#### **Head Office**

B.P. 249 - 430 rue de l'Aubinière 44150 Ancenis Cedex - France Tel: +33 (0)2 40 09 10 11 - Fax: +33 (0)2 40 09 10 97 www.manitou.com



This publication provides a description of the configuration versions and options for Manitou products, which may differ for equipment. The equipment presented in this brochure may be part of a series, as an option, or it may not be available, depending on the versions. Manitou reserves the right, at any time and without notice, to amend the specifications described and represented. The spe