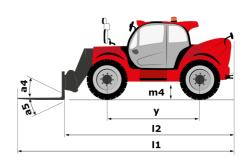

# MHT-X 10160 ST3A

|                                             | MHT-X 10160 ST3A | мнт-х 10160 sтза Created on May 5, 2024 at 6:16:33 PM UT |  |
|---------------------------------------------|------------------|----------------------------------------------------------|--|
| Capacities                                  |                  | Metric                                                   |  |
| Max. capacity                               |                  | 16000 kg                                                 |  |
| Load center of gravity                      | C                | 600 mm                                                   |  |
| Max. lifting height                         |                  | 9.60 m                                                   |  |
| Max. outreach                               |                  | 5.20 m                                                   |  |
| Weight and dimensions                       |                  |                                                          |  |
| Overall length                              | l1               | 7.35 m                                                   |  |
| Unladen weight (with forks)                 | "                | 21500 kg                                                 |  |
| Ground clearance                            | m4               | 0.43 m                                                   |  |
| Wheelbase                                   |                  | 3.37 m                                                   |  |
|                                             | y                |                                                          |  |
| Length to face of forks                     | 12               | 6.15 m                                                   |  |
| Overall width                               | b1               | 2.48 m                                                   |  |
| Overall height                              | h17              | 2.99 m                                                   |  |
| Overall cab width                           | b4               | 0.95 m                                                   |  |
| Tilt-down angle                             | a5               | 104 °                                                    |  |
| Tilt-up angle                               | a4               | 12 °                                                     |  |
| External turning radius (over tyres)        | Wa1              | 5.20 m                                                   |  |
| Forks length / width / section              | l / e / s        | 1200 mm x 180 mm / 75 mm                                 |  |
| Frame leveling corrector                    | a9               | 9 °                                                      |  |
| Wheels                                      |                  |                                                          |  |
| Standard tires                              |                  | 17,5-R25                                                 |  |
| Number of front wheels / rear wheels        |                  | 2/2                                                      |  |
| Drive wheels (front / rear)                 |                  | 2/2                                                      |  |
| Steering mode                               |                  | 2 wheel steer, 4 wheel steer, Crab mode                  |  |
| Engine                                      |                  | ·                                                        |  |
| Engine brand                                |                  | Yanmar                                                   |  |
| Engine norm                                 |                  | Stage IIIA                                               |  |
| Engine model                                |                  | 4TN107TT-6SMU1                                           |  |
| Number of cylinders / Capacity of cylinders |                  | 4 - 4567 cm³                                             |  |
| I.C. Engine power rating / Power            |                  | 173 Hp / 127 kW                                          |  |
| Max. torque / Engine rotation               |                  | 805 Nm@1500 rpm                                          |  |
| Engine cooling system                       |                  | Water                                                    |  |
| Number of batteries                         |                  | 2                                                        |  |
|                                             |                  | 12 V                                                     |  |
| Battery voltage                             |                  |                                                          |  |
| Drawbar pull                                |                  | 11770 daN                                                |  |
| Transmission                                |                  |                                                          |  |
| Transmission type                           |                  | Hydrostatic                                              |  |
| Number of gears (forward / reverse)         |                  | 2 / 2                                                    |  |
| Max. travel speed                           |                  | 25 km/h                                                  |  |
| Parking brake                               |                  | Automatic negative parking brake                         |  |
| Service brake                               |                  | Oil-immersed multi-discs braking on front & rea axles    |  |
| Gradeability (laden / unladen)              |                  | 32.40 % / 55.40 %                                        |  |
| Hydraulics                                  |                  |                                                          |  |
| Hydraulic pump type                         |                  | Variable displacement pump                               |  |
| Hydraulic flow - Pressure                   |                  | 185 I/min - 350 bar                                      |  |
| Tank capacities                             |                  |                                                          |  |
| Engine oil                                  |                  | 13 I                                                     |  |
| Hydraulic oil                               |                  | 290 I                                                    |  |
| Fuel tank                                   |                  | 315                                                      |  |
| Noise and vibration                         |                  | 3131                                                     |  |
|                                             |                  | 75 40                                                    |  |
| Noise at driving position (LpA)             |                  | 75 dB                                                    |  |
| Noise to environment (LwA)                  |                  | 108 dB                                                   |  |
| Vibration on hands/arms                     |                  | < 2.50 m/s <sup>2</sup>                                  |  |
| Miscellaneous                               |                  |                                                          |  |
| Safety cab homologation                     |                  | ROPS - FOPS level 2 cab                                  |  |
| Controls                                    |                  | JSM                                                      |  |
| Attachment recognition system (E-Reco)      |                  | Standard                                                 |  |

## MHT-X 10160 ST3A - Dimensional drawing