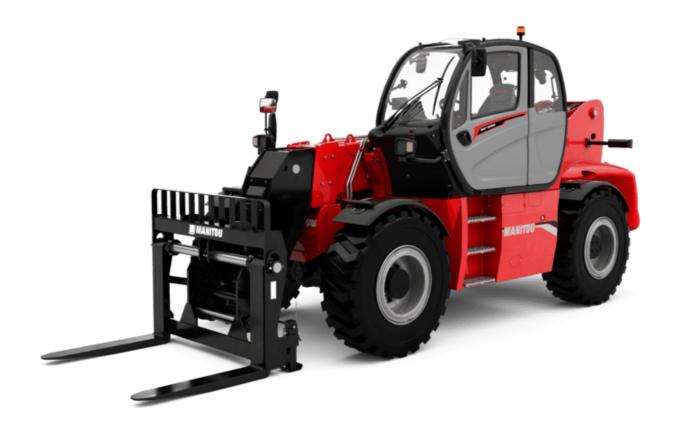

Technical sheet:

# MHT-X 10160 ST3A

|                                             | MHT-X 10160 ST3A | мнт-х 10160 sтза Created on May 5, 2024 at 6:16:33 PM UT |  |
|---------------------------------------------|------------------|----------------------------------------------------------|--|
| Capacities                                  |                  | Metric                                                   |  |
| Max. capacity                               |                  | 16000 kg                                                 |  |
| Load center of gravity                      | C                | 600 mm                                                   |  |
| Max. lifting height                         |                  | 9.60 m                                                   |  |
| Max. outreach                               |                  | 5.20 m                                                   |  |
| Weight and dimensions                       |                  |                                                          |  |
| Overall length                              | l1               | 7.35 m                                                   |  |
| Unladen weight (with forks)                 | "                | 21500 kg                                                 |  |
| Ground clearance                            | m4               | 0.43 m                                                   |  |
| Wheelbase                                   |                  | 3.37 m                                                   |  |
|                                             | y                |                                                          |  |
| Length to face of forks                     | 12               | 6.15 m                                                   |  |
| Overall width                               | b1               | 2.48 m                                                   |  |
| Overall height                              | h17              | 2.99 m                                                   |  |
| Overall cab width                           | b4               | 0.95 m                                                   |  |
| Tilt-down angle                             | a5               | 104 °                                                    |  |
| Tilt-up angle                               | a4               | 12 °                                                     |  |
| External turning radius (over tyres)        | Wa1              | 5.20 m                                                   |  |
| Forks length / width / section              | l / e / s        | 1200 mm x 180 mm / 75 mm                                 |  |
| Frame leveling corrector                    | a9               | 9 °                                                      |  |
| Wheels                                      |                  |                                                          |  |
| Standard tires                              |                  | 17,5-R25                                                 |  |
| Number of front wheels / rear wheels        |                  | 2/2                                                      |  |
| Drive wheels (front / rear)                 |                  | 2/2                                                      |  |
| Steering mode                               |                  | 2 wheel steer, 4 wheel steer, Crab mode                  |  |
| Engine                                      |                  | ·                                                        |  |
| Engine brand                                |                  | Yanmar                                                   |  |
| Engine norm                                 |                  | Stage IIIA                                               |  |
| Engine model                                |                  | 4TN107TT-6SMU1                                           |  |
| Number of cylinders / Capacity of cylinders |                  | 4 - 4567 cm³                                             |  |
| I.C. Engine power rating / Power            |                  | 173 Hp / 127 kW                                          |  |
| Max. torque / Engine rotation               |                  | 805 Nm@1500 rpm                                          |  |
| Engine cooling system                       |                  | Water                                                    |  |
| Number of batteries                         |                  | 2                                                        |  |
|                                             |                  | 12 V                                                     |  |
| Battery voltage                             |                  |                                                          |  |
| Drawbar pull                                |                  | 11770 daN                                                |  |
| Transmission                                |                  |                                                          |  |
| Transmission type                           |                  | Hydrostatic                                              |  |
| Number of gears (forward / reverse)         |                  | 2 / 2                                                    |  |
| Max. travel speed                           |                  | 25 km/h                                                  |  |
| Parking brake                               |                  | Automatic negative parking brake                         |  |
| Service brake                               |                  | Oil-immersed multi-discs braking on front & rea axles    |  |
| Gradeability (laden / unladen)              |                  | 32.40 % / 55.40 %                                        |  |
| Hydraulics                                  |                  |                                                          |  |
| Hydraulic pump type                         |                  | Variable displacement pump                               |  |
| Hydraulic flow - Pressure                   |                  | 185 I/min - 350 bar                                      |  |
| Tank capacities                             |                  |                                                          |  |
| Engine oil                                  |                  | 13 I                                                     |  |
| Hydraulic oil                               |                  | 290 I                                                    |  |
| Fuel tank                                   |                  | 315                                                      |  |
| Noise and vibration                         |                  | 3131                                                     |  |
|                                             |                  | 75 40                                                    |  |
| Noise at driving position (LpA)             |                  | 75 dB                                                    |  |
| Noise to environment (LwA)                  |                  | 108 dB                                                   |  |
| Vibration on hands/arms                     |                  | < 2.50 m/s <sup>2</sup>                                  |  |
| Miscellaneous                               |                  |                                                          |  |
| Safety cab homologation                     |                  | ROPS - FOPS level 2 cab                                  |  |
| Controls                                    |                  | JSM                                                      |  |
| Attachment recognition system (E-Reco)      |                  | Standard                                                 |  |