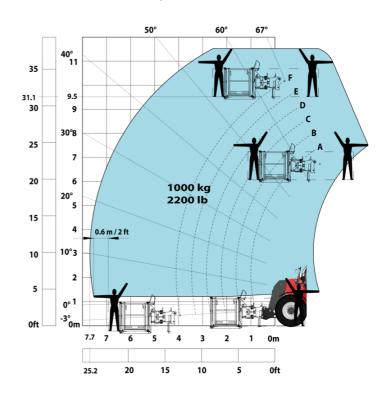

llaneous                               |                  |                                                          |  |
| Safety cab homologation                     |                  | ROPS - FOPS level 2 cab                                  |  |
| Controls                                    |                  | JSM                                                      |  |
| Attachment recognition system (E-Reco)      |                  | Standard                                                 |  |

## MHT-X 10160 ST3A - Dimensional drawing







#### MHT-X 10160 ST3A - Load chart

#### Machine on tyres with forks LC 600 mm Metric



#### Machine on tyres with forks LC 1200 mm Metric



#### Machine on tyres with 3-hook jib 16000 kg (Metric)



Machine on tyres with platform Metric







15

10

5

0ft

22.6 20

### Machine on tyres with cylinder handler CH 4 (Metric)







#### **Head Office**

B.P. 249 - 430 rue de l'Aubinière 44150 Ancenis Cedex - France Tel: +33 (0)2 40 09 10 11 - Fax: +33 (0)2 40 09 10 97 www.manitou.com



This publication provides a description of the configuration versions and options for Manitou products, which may differ for equipment. The equipment presented in this brochure may be part of a series, as an option, or it may not be available, depending on the versions. Manitou reserves the right, at any time and without notice, to amend the specifications described and represented. The specifications provided do not bind the manufacturer. For more details, please contact your Manitou agent. This is not a contractually binding document. The