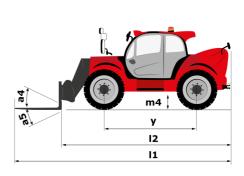

# **MHT-X 10160 ST3A**

|                                             | <b>MHT-X 10160 ST3A</b> Created on April 29, 2024 at 9.43.41 April 0 |
|---------------------------------------------|----------------------------------------------------------------------|
| Capacities                                  | Metric                                                               |
| Max. capacity                               | 16000 kg                                                             |
| Load center of gravity                      | c 600 mm                                                             |
| Max. lifting height                         | 9.60 m                                                               |
| Max. outreach                               | 5.20 m                                                               |
| Weight and dimensions                       |                                                                      |
| Overall length                              | l1 7.35 m                                                            |
| Unladen weight (with forks)                 | 21500 kg                                                             |
| Ground clearance                            | m4 0.43 m                                                            |
| Wheelbase                                   | y 3.37 m                                                             |
| Length to face of forks                     | l2 6.15 m                                                            |
| Overall width                               | b1 2.48 m                                                            |
| Overall height                              | h17 2.99 m                                                           |
| Overall cab width                           | b4 0.95 m                                                            |
| Tilt-down angle                             | a5 104 °                                                             |
| -                                           | a3 104<br>a4 12°                                                     |
| Tiltup angle                                | 44 12<br>Wa1 5.20 m                                                  |
| External turning radius (over tyres)        |                                                                      |
| Forks length / width / section              | l / e / s 1200 mm x 180 mm / 75 mm                                   |
| Frame leveling corrector                    | a9 9°                                                                |
| Wheels                                      |                                                                      |
| Standard tires                              | 17,5-R25                                                             |
| Number of front wheels / rear wheels        | 2/2                                                                  |
| Drive wheels (front / rear)                 | 2/2                                                                  |
| Steering mode                               | 2 wheel steer, 4 wheel steer, Crab mode                              |
| Engine                                      |                                                                      |
| Engine brand                                | Yanmar                                                               |
| Engine norm                                 | Stage IIIA                                                           |
| Engine model                                | 4TN107TT-6SMU1                                                       |
| Number of cylinders / Capacity of cylinders | 4 - 4567 cm <sup>3</sup>                                             |
| I.C. Engine power rating / Power            | 173 Hp / 127 kW                                                      |
| Max. torque / Engine rotation               | 805 Nm@1500 pm                                                       |
| Engine cooling system                       | Water                                                                |
| Number of batteries                         | 2                                                                    |
| Battery voltage                             | 12 V                                                                 |
| Drawbar pull                                | 11770 daN                                                            |
| Transmission                                |                                                                      |
| Transmission type                           | Hydrostatic                                                          |
| Number of gears (forward / reverse)         | 2/2                                                                  |
| Max. travel speed                           | 25 km/h                                                              |
| Parking brake                               | Automatic negative parking brake                                     |
|                                             | Oil-immersed multi-discs braking on front & rea                      |
| Service brake                               | axles                                                                |
| Gradeability (laden / unladen)              | 32.40 % / 55.40 %                                                    |
| Hydraulics                                  |                                                                      |
| Hydraulic pump type                         | Variable displacement pump                                           |
| Hydraulic flow - Pressure                   | 185 l/min - 350 bar                                                  |
| Tank capacities                             |                                                                      |
| Engine oil                                  | 13                                                                   |
| Hydraulic oil                               | 290                                                                  |
| Fuel tank                                   | 315                                                                  |
| Noise and vibration                         |                                                                      |
| Noise at driving position (LpA)             | 75 dB                                                                |
| Noise to environment (LwA)                  | 108 dB                                                               |
| Vibration on hands/arms                     | < 2.50 m/s <sup>2</sup>                                              |
| Miscellaneous                               |                                                                      |
| Safety cab homologation                     | ROPS - FOPS level 2 cab                                              |
| Controls                                    | JSM                                                                  |
|                                             | J3W                                                                  |

## MHT-X 10160 ST3A - Dimensional drawing