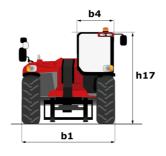

# **MHT-X 10160 ST3A**

|                                             | <b>MHT-X 10160 ST3A</b> Created on April 29, 2024 at 9.43.41 April 0 |
|---------------------------------------------|----------------------------------------------------------------------|
| Capacities                                  | Metric                                                               |
| Max. capacity                               | 16000 kg                                                             |
| Load center of gravity                      | c 600 mm                                                             |
| Max. lifting height                         | 9.60 m                                                               |
| Max. outreach                               | 5.20 m                                                               |
| Weight and dimensions                       |                                                                      |
| Overall length                              | l1 7.35 m                                                            |
| Unladen weight (with forks)                 | 21500 kg                                                             |
| Ground clearance                            | m4 0.43 m                                                            |
| Wheelbase                                   | y 3.37 m                                                             |
| Length to face of forks                     | l2 6.15 m                                                            |
| Overall width                               | b1 2.48 m                                                            |
| Overall height                              | h17 2.99 m                                                           |
| Overall cab width                           | b4 0.95 m                                                            |
| Tilt-down angle                             | a5 104 °                                                             |
| -                                           | a3 104<br>a4 12°                                                     |
| Tiltup angle                                | 44 12<br>Wa1 5.20 m                                                  |
| External turning radius (over tyres)        |                                                                      |
| Forks length / width / section              | l / e / s 1200 mm x 180 mm / 75 mm                                   |
| Frame leveling corrector                    | a9 9°                                                                |
| Wheels                                      |                                                                      |
| Standard tires                              | 17,5-R25                                                             |
| Number of front wheels / rear wheels        | 2/2                                                                  |
| Drive wheels (front / rear)                 | 2/2                                                                  |
| Steering mode                               | 2 wheel steer, 4 wheel steer, Crab mode                              |
| Engine                                      |                                                                      |
| Engine brand                                | Yanmar                                                               |
| Engine norm                                 | Stage IIIA                                                           |
| Engine model                                | 4TN107TT-6SMU1                                                       |
| Number of cylinders / Capacity of cylinders | 4 - 4567 cm <sup>3</sup>                                             |
| I.C. Engine power rating / Power            | 173 Hp / 127 kW                                                      |
| Max. torque / Engine rotation               | 805 Nm@1500 pm                                                       |
| Engine cooling system                       | Water                                                                |
| Number of batteries                         | 2                                                                    |
| Battery voltage                             | 12 V                                                                 |
| Drawbar pull                                | 11770 daN                                                            |
| Transmission                                |                                                                      |
| Transmission type                           | Hydrostatic                                                          |
| Number of gears (forward / reverse)         | 2/2                                                                  |
| Max. travel speed                           | 25 km/h                                                              |
| Parking brake                               | Automatic negative parking brake                                     |
|                                             | Oil-immersed multi-discs braking on front & rea                      |
| Service brake                               | axles                                                                |
| Gradeability (laden / unladen)              | 32.40 % / 55.40 %                                                    |
| Hydraulics                                  |                                                                      |
| Hydraulic pump type                         | Variable displacement pump                                           |
| Hydraulic flow - Pressure                   | 185 l/min - 350 bar                                                  |
| Tank capacities                             |                                                                      |
| Engine oil                                  | 13                                                                   |
| Hydraulic oil                               | 290                                                                  |
| Fuel tank                                   | 315                                                                  |
| Noise and vibration                         |                                                                      |
| Noise at driving position (LpA)             | 75 dB                                                                |
| Noise to environment (LwA)                  | 108 dB                                                               |
| Vibration on hands/arms                     | < 2.50 m/s <sup>2</sup>                                              |
| Miscellaneous                               |                                                                      |
| Safety cab homologation                     | ROPS - FOPS level 2 cab                                              |
| Controls                                    | JSM                                                                  |
|                                             | J3W                                                                  |