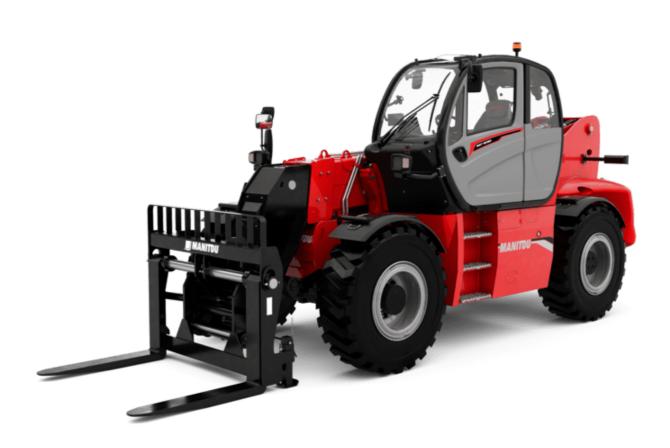

# **MHT-X 10160 ST3A**

|                                             | <b>MHT-X 10160 ST3A</b> Created on April 29, 2024 at 9.43.41 April 0 |
|---------------------------------------------|----------------------------------------------------------------------|
| Capacities                                  | Metric                                                               |
| Max. capacity                               | 16000 kg                                                             |
| Load center of gravity                      | c 600 mm                                                             |
| Max. lifting height                         | 9.60 m                                                               |
| Max. outreach                               | 5.20 m                                                               |
| Weight and dimensions                       |                                                                      |
| Overall length                              | l1 7.35 m                                                            |
| Unladen weight (with forks)                 | 21500 kg                                                             |
| Ground clearance                            | m4 0.43 m                                                            |
| Wheelbase                                   | y 3.37 m                                                             |
| Length to face of forks                     | l2 6.15 m                                                            |
| Overall width                               | b1 2.48 m                                                            |
| Overall height                              | h17 2.99 m                                                           |
| Overall cab width                           | b4 0.95 m                                                            |
| Tilt-down angle                             | a5 104 °                                                             |
| -                                           | a3 104<br>a4 12°                                                     |
| Tiltup angle                                | 44 12<br>Wa1 5.20 m                                                  |
| External turning radius (over tyres)        |                                                                      |
| Forks length / width / section              | l / e / s 1200 mm x 180 mm / 75 mm                                   |
| Frame leveling corrector                    | a9 9°                                                                |
| Wheels                                      |                                                                      |
| Standard tires                              | 17,5-R25                                                             |
| Number of front wheels / rear wheels        | 2/2                                                                  |
| Drive wheels (front / rear)                 | 2/2                                                                  |
| Steering mode                               | 2 wheel steer, 4 wheel steer, Crab mode                              |
| Engine                                      |                                                                      |
| Engine brand                                | Yanmar                                                               |
| Engine norm                                 | Stage IIIA                                                           |
| Engine model                                | 4TN107TT-6SMU1                                                       |
| Number of cylinders / Capacity of cylinders | 4 - 4567 cm <sup>3</sup>                                             |
| I.C. Engine power rating / Power            | 173 Hp / 127 kW                                                      |
| Max. torque / Engine rotation               | 805 Nm@1500 pm                                                       |
| Engine cooling system                       | Water                                                                |
| Number of batteries                         | 2                                                                    |
| Battery voltage                             | 12 V                                                                 |
| Drawbar pull                                | 11770 daN                                                            |
| Transmission                                |                                                                      |
| Transmission type                           | Hydrostatic                                                          |
| Number of gears (forward / reverse)         | 2/2                                                                  |
| Max. travel speed                           | 25 km/h                                                              |
| Parking brake                               | Automatic negative parking brake                                     |
|                                             | Oil-immersed multi-discs braking on front & rea                      |
| Service brake                               | axles                                                                |
| Gradeability (laden / unladen)              | 32.40 % / 55.40 %                                                    |
| Hydraulics                                  |                                                                      |
| Hydraulic pump type                         | Variable displacement pump                                           |
| Hydraulic flow - Pressure                   | 185 l/min - 350 bar                                                  |
| Tank capacities                             |                                                                      |
| Engine oil                                  | 13                                                                   |
| Hydraulic oil                               | 290                                                                  |
| Fuel tank                                   | 315                                                                  |
| Noise and vibration                         |                                                                      |
| Noise at driving position (LpA)             | 75 dB                                                                |
| Noise to environment (LwA)                  | 108 dB                                                               |
| Vibration on hands/arms                     | < 2.50 m/s <sup>2</sup>                                              |
| Miscellaneous                               |                                                                      |
| Safety cab homologation                     | ROPS - FOPS level 2 cab                                              |
| Controls                                    | JSM                                                                  |
|                                             | J3W                                                                  |