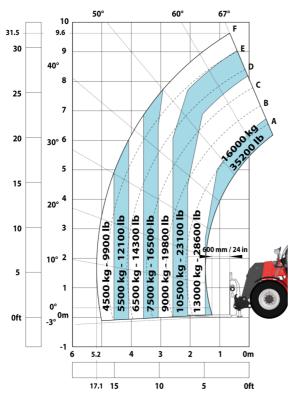

### MHT-X 10160 ST3A - Load chart

#### Machine on tyres with 3-hook jib 16000 kg (Metric)