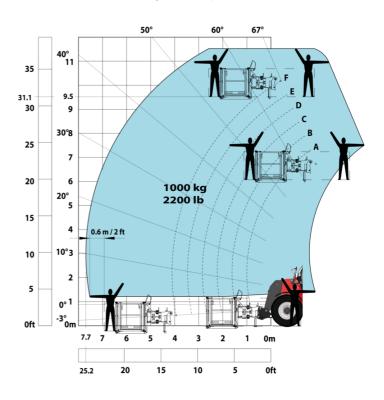

### MHT-X 10160 ST3A - Load chart

#### Machine on tyres with forks LC 1200 mm Metric