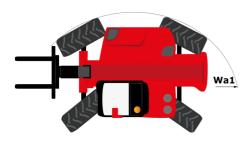

# **MHT-X 10160 ST3A**

|                                             | <b>MHT-X 10160 ST3A</b> Created on April 29, 2024 at 9.43.41 April 0 |
|---------------------------------------------|----------------------------------------------------------------------|
| Capacities                                  | Metric                                                               |
| Max. capacity                               | 16000 kg                                                             |
| Load center of gravity                      | c 600 mm                                                             |
| Max. lifting height                         | 9.60 m                                                               |
| Max. outreach                               | 5.20 m                                                               |
| Weight and dimensions                       |                                                                      |
| Overall length                              | l1 7.35 m                                                            |
| Unladen weight (with forks)                 | 21500 kg                                                             |
| Ground clearance                            | m4 0.43 m                                                            |
| Wheelbase                                   | y 3.37 m                                                             |
| Length to face of forks                     | l2 6.15 m                                                            |
| Overall width                               | b1 2.48 m                                                            |
| Overall height                              | h17 2.99 m                                                           |
| Overall cab width                           | b4 0.95 m                                                            |
| Tilt-down angle                             | a5 104 °                                                             |
| -                                           | a3 104<br>a4 12°                                                     |
| Tiltup angle                                | 44 12<br>Wa1 5.20 m                                                  |
| External turning radius (over tyres)        |                                                                      |
| Forks length / width / section              | l / e / s 1200 mm x 180 mm / 75 mm                                   |
| Frame leveling corrector                    | a9 9°                                                                |
| Wheels                                      |                                                                      |
| Standard tires                              | 17,5-R25                                                             |
| Number of front wheels / rear wheels        | 2/2                                                                  |
| Drive wheels (front / rear)                 | 2/2                                                                  |
| Steering mode                               | 2 wheel steer, 4 wheel steer, Crab mode                              |
| Engine                                      |                                                                      |
| Engine brand                                | Yanmar                                                               |
| Engine norm                                 | Stage IIIA                                                           |
| Engine model                                | 4TN107TT-6SMU1                                                       |
| Number of cylinders / Capacity of cylinders | 4 - 4567 cm <sup>3</sup>                                             |
| I.C. Engine power rating / Power            | 173 Hp / 127 kW                                                      |
| Max. torque / Engine rotation               | 805 Nm@1500 pm                                                       |
| Engine cooling system                       | Water                                                                |
| Number of batteries                         | 2                                                                    |
| Battery voltage                             | 12 V                                                                 |
| Drawbar pull                                | 11770 daN                                                            |
| Transmission                                |                                                                      |
| Transmission type                           | Hydrostatic                                                          |
| Number of gears (forward / reverse)         | 2/2                                                                  |
| Max. travel speed                           | 25 km/h                                                              |
| Parking brake                               | Automatic negative parking brake                                     |
|                                             | Oil-immersed multi-discs braking on front & rea                      |
| Service brake                               | axles                                                                |
| Gradeability (laden / unladen)              | 32.40 % / 55.40 %                                                    |
| Hydraulics                                  |                                                                      |
| Hydraulic pump type                         | Variable displacement pump                                           |
| Hydraulic flow - Pressure                   | 185 l/min - 350 bar                                                  |
| Tank capacities                             |                                                                      |
| Engine oil                                  | 13                                                                   |
| Hydraulic oil                               | 290                                                                  |
| Fuel tank                                   | 315                                                                  |
| Noise and vibration                         |                                                                      |
| Noise at driving position (LpA)             | 75 dB                                                                |
| Noise to environment (LwA)                  | 108 dB                                                               |
| Vibration on hands/arms                     | < 2.50 m/s <sup>2</sup>                                              |
| Miscellaneous                               |                                                                      |
| Safety cab homologation                     | ROPS - FOPS level 2 cab                                              |
| Controls                                    | JSM                                                                  |
|                                             | J3W                                                                  |