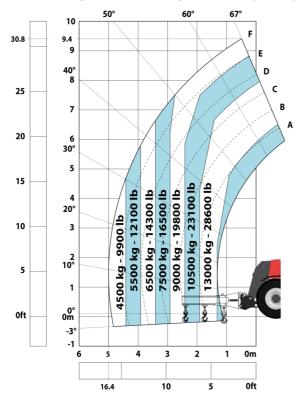

### MHT-X 10160 ST3A - Load chart

#### Machine on tyres with forks LC 1200 mm Metric