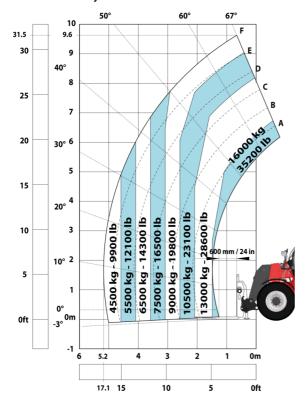

|
| Vibration on hands/arms                     |                                 | < 2.50 m/s <sup>2</sup>                     |
| Miscellaneous                               |                                 |                                             |
| Safety cab homologation                     | RO                              | PS - FOPS level 2 cab                       |
| Controls                                    |                                 | JSM                                         |
| Attachment recognition system (E-Reco)      |                                 | Standard                                    |

## MHT-X 10160 ST3A - Dimensional drawing







#### MHT-X 10160 ST3A - Load chart

#### Machine on tyres with forks LC 600 mm Metric



#### Machine on tyres with forks LC 1200 mm Metric



#### Machine on tyres with 3-hook jib 16000 kg (Metric)



Machine on tyres with platform Metric







15

10

5

0ft

22.6 20

### Machine on tyres with cylinder handler CH 4 (Metric)







#### **Head Office**

B.P. 249 - 430 rue de l'Aubinière 44150 Ancenis Cedex - France Tel: +33 (0)2 40 09 10 11 - Fax: +33 (0)2 40 09 10 97 www.manitou.com



This publication provides a description of the configuration versions and options for Manitou products, which may differ for equipment. The equipment presented in this brochure may be part of a series, as an option, or it may not be available, depending on the versions. Manitou reserves the right, at any time and without notice, to amend the specifications described and represented. The spe