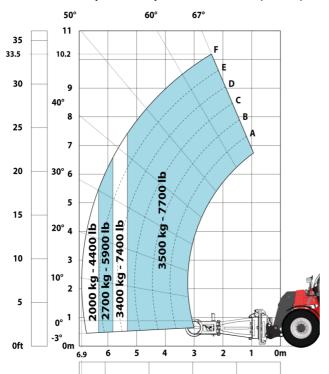

llaneous                               |                                 |                                             |
| Safety cab homologation                     | RO                              | PS - FOPS level 2 cab                       |
| Controls                                    |                                 | JSM                                         |
| Attachment recognition system (E-Reco)      |                                 | Standard                                    |

## MHT-X 10160 ST3A - Dimensional drawing







#### MHT-X 10160 ST3A - Load chart

#### Machine on tyres with forks LC 600 mm Metric



#### Machine on tyres with forks LC 1200 mm Metric



#### Machine on tyres with 3-hook jib 16000 kg (Metric)



Machine on tyres with platform Metric







15

10

5

0ft

22.6 20

### Machine on tyres with cylinder handler CH 4 (Metric)







#### **Head Office**

B.P. 249 - 430 rue de l'Aubinière 44150 Ancenis Cedex - France Tel: +33 (0)2 40 09 10 11 - Fax: +33 (0)2 40 09 10 97 www.manitou.com



This publication provides a description of the configuration versions and options for Manitou products, which may differ for equipment. The equipment presented in this brochure may be part of a series, as an option, or it may not be available, depending on the versions. Manitou reserves the right, at any time and without notice, to amend the specifications described and represented. The specifications provided do not bind the manufacturer. For more details, please contact your Manitou agent. This is not a contractually binding document. The pres