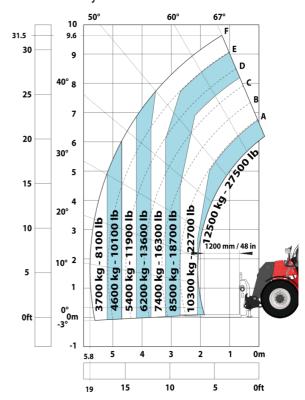

|                                 | < 2.50 m/s <sup>2</sup>                     |
| Miscellaneous                               |                                 |                                             |
| Safety cab homologation                     | RO                              | PS - FOPS level 2 cab                       |
| Controls                                    |                                 | JSM                                         |
| Attachment recognition system (E-Reco)      |                                 | Standard                                    |

## MHT-X 10160 ST3A - Dimensional drawing







#### MHT-X 10160 ST3A - Load chart

#### Machine on tyres with forks LC 600 mm Metric



#### Machine on tyres with forks LC 1200 mm Metric



#### Machine on tyres with 3-hook jib 16000 kg (Metric)



Machine on tyres with platform Metric







15

10

5

0ft

22.6 20

### Machine on tyres with cylinder handler CH 4 (Metric)







#### **Head Office**

B.P. 249 - 430 rue de l'Aubinière 44150 Ancenis Cedex - France Tel: +33 (0)2 40 09 10 11 - Fax: +33 (0)2 40 09 10 97 www.manitou.com



This publication provides a description of the configuration versions and options for Manitou products, which may differ for equipment. The equipment presented in this brochure may be part of a series, as an option, or it may not be available, depending on the versions. Manitou reserves the right, at any time and without notice, to amend the specifications described and represented. The specifications provided do not bind the manufacturer. For