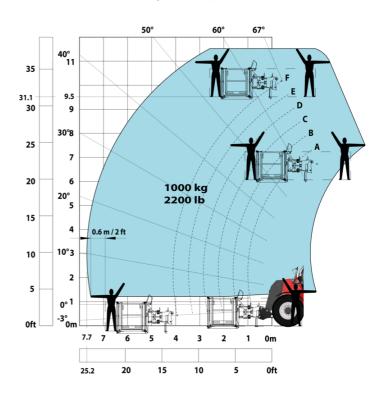

iscellaneous                               |                                 |                                             |
| Safety cab homologation                     | RO                              | PS - FOPS level 2 cab                       |
| Controls                                    |                                 | JSM                                         |
| Attachment recognition system (E-Reco)      |                                 | Standard                                    |

## MHT-X 10160 ST3A - Dimensional drawing







#### MHT-X 10160 ST3A - Load chart

#### Machine on tyres with forks LC 600 mm Metric



#### Machine on tyres with forks LC 1200 mm Metric



#### Machine on tyres with 3-hook jib 16000 kg (Metric)



Machine on tyres with platform Metric







15

10

5

0ft

22.6 20

### Machine on tyres with cylinder handler CH 4 (Metric)







#### **Head Office**

B.P. 249 - 430 rue de l'Aubinière 44150 Ancenis Cedex - France Tel: +33 (0)2 40 09 10 11 - Fax: +33 (0)2 40 09 10 97 www.manitou.com



This publication provides a description of the configuration versions and options for Manitou products, which may differ for equipment. The equipment presented in this brochure may be part of a series, as an option, or it may not be available, depending on the versions. Manitou reserves the right, at any time and without notice, to amend the specifications described and represented. The specifications provided do not bind the manufacturer. For more details, please contact your Manitou agent. This is not a contractually binding document. The