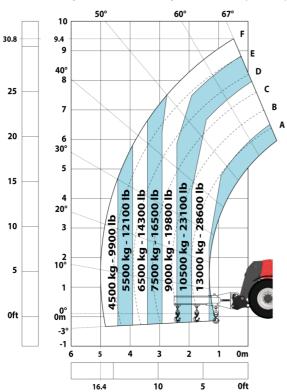

#### Machine on tyres with 3-hook jib 16000 kg (Metric)

Machine on tyres with platform Metric

15

10

5

0ft

22.6 20