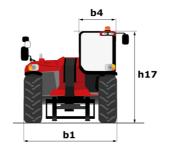

# MHT-X 10160 ST3A

|                                             | MHT-X 10160 ST3A Created on May | 17, 2027 at 2.07.12 MIN O                   |
|---------------------------------------------|---------------------------------|---------------------------------------------|
| Capacities                                  |                                 | Metric                                      |
| Max. capacity                               |                                 | 16000 kg                                    |
| Load center of gravity                      | С                               | 600 mm                                      |
| Max. lifting height                         |                                 | 9.60 m                                      |
| Max. outreach                               |                                 | 5.20 m                                      |
| Weight and dimensions                       |                                 |                                             |
| Overall length                              | l1                              | 7.35 m                                      |
| Unladen weight (with forks)                 |                                 | 21500 kg                                    |
| Ground clearance                            | m4                              | 0.43 m                                      |
| Wheelbase                                   |                                 | 3.37 m                                      |
|                                             | y                               | 6.15 m                                      |
| Length to face of forks                     | 12                              |                                             |
| Overall width                               | b1                              | 2.48 m                                      |
| Overall height                              | h17                             | 2.99 m                                      |
| Overall cab width                           | b4                              | 0.95 m                                      |
| Tilt-down angle                             | a5                              | 104°                                        |
| Tilt-up angle                               | a4                              | 12 °                                        |
| External turning radius (over tyres)        | Wa1                             | 5.20 m                                      |
| Forks length / width / section              | I / e / s 1200                  | mm x 180 mm / 75 mm                         |
| Frame leveling corrector                    | a9                              | 9°                                          |
| Wheels                                      |                                 |                                             |
| Standard tires                              |                                 | 17,5-R25                                    |
| Number of front wheels / rear wheels        |                                 | 2/2                                         |
| Drive wheels (front / rear)                 |                                 | 2/2                                         |
| Steering mode                               | 2 wheel st                      | eer, 4 wheel steer, Crab mode               |
| Engine                                      | 2 medio                         | ter, i micer occer, oraș moce               |
| Engine brand                                |                                 | Yanmar                                      |
| Engine norm                                 |                                 | Stage IIIA                                  |
| Engine model                                |                                 | 4TN107TT-6SMU1                              |
| Number of cylinders / Capacity of cylinders |                                 | 4 - 4567 cm <sup>3</sup>                    |
|                                             |                                 |                                             |
| I.C. Engine power rating / Power            |                                 | 173 Hp / 127 kW                             |
| Max. torque / Engine rotation               |                                 | 805 Nm@1500 rpm                             |
| Engine cooling system                       |                                 | Water                                       |
| Number of batteries                         |                                 | 2                                           |
| Battery voltage                             |                                 | 12 V                                        |
| Drawbar pull                                |                                 | 11770 daN                                   |
| Transmission                                |                                 |                                             |
| Transmission type                           |                                 | Hydrostatic                                 |
| Number of gears (forward / reverse)         |                                 | 2/2                                         |
| Max. travel speed                           |                                 | 25 km/h                                     |
| Parking brake                               | Automa                          | tic negative parking brake                  |
| Service brake                               | Oil-immersed                    | nulti-discs braking on front & rea<br>axles |
| Gradeability (laden / unladen)              |                                 | 32.40 % / 55.40 %                           |
| Hydraulics                                  |                                 |                                             |
| Hydraulic pump type                         | Varia                           | ble displacement pump                       |
| Hydraulic flow - Pressure                   |                                 | 185 I/min - 350 bar                         |
| Tank capacities                             |                                 |                                             |
| Engine oil                                  |                                 | 13                                          |
| Hydraulic oil                               |                                 | 290 I                                       |
| Fuel tank                                   |                                 | 315                                         |
| Noise and vibration                         |                                 |                                             |
|                                             |                                 | 75 dB                                       |
| Noise at driving position (LpA)             |                                 |                                             |
| Noise to environment (LwA)                  |                                 | 108 dB                                      |
| Vibration on hands/arms                     |                                 | < 2.50 m/s <sup>2</sup>                     |
| Miscellaneous                               |                                 |                                             |
| Safety cab homologation                     | RO                              | PS - FOPS level 2 cab                       |
| Controls                                    |                                 | JSM                                         |
| Attachment recognition system (E-Reco)      |                                 | Standard                                    |

## MHT-X 10160 ST3A - Dimensional drawing