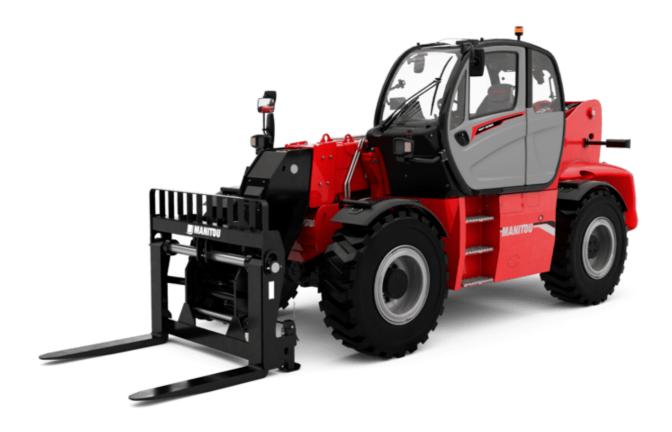

Technical sheet:

# MHT-X 10160 ST3A

|                                             | MHT-X 10160 ST3A Created on May | 17, 2027 at 2.07.12 MIN O                   |
|---------------------------------------------|---------------------------------|---------------------------------------------|
| Capacities                                  |                                 | Metric                                      |
| Max. capacity                               |                                 | 16000 kg                                    |
| Load center of gravity                      | С                               | 600 mm                                      |
| Max. lifting height                         |                                 | 9.60 m                                      |
| Max. outreach                               |                                 | 5.20 m                                      |
| Weight and dimensions                       |                                 |                                             |
| Overall length                              | l1                              | 7.35 m                                      |
| Unladen weight (with forks)                 |                                 | 21500 kg                                    |
| Ground clearance                            | m4                              | 0.43 m                                      |
| Wheelbase                                   |                                 | 3.37 m                                      |
|                                             | y                               | 6.15 m                                      |
| Length to face of forks                     | 12                              |                                             |
| Overall width                               | b1                              | 2.48 m                                      |
| Overall height                              | h17                             | 2.99 m                                      |
| Overall cab width                           | b4                              | 0.95 m                                      |
| Tilt-down angle                             | a5                              | 104°                                        |
| Tilt-up angle                               | a4                              | 12 °                                        |
| External turning radius (over tyres)        | Wa1                             | 5.20 m                                      |
| Forks length / width / section              | I / e / s 1200                  | mm x 180 mm / 75 mm                         |
| Frame leveling corrector                    | a9                              | 9°                                          |
| Wheels                                      |                                 |                                             |
| Standard tires                              |                                 | 17,5-R25                                    |
| Number of front wheels / rear wheels        |                                 | 2/2                                         |
| Drive wheels (front / rear)                 |                                 | 2/2                                         |
| Steering mode                               | 2 wheel st                      | eer, 4 wheel steer, Crab mode               |
| Engine                                      | 2 medio                         | ter, i micer occer, oraș moce               |
| Engine brand                                |                                 | Yanmar                                      |
| Engine norm                                 |                                 | Stage IIIA                                  |
| Engine model                                |                                 | 4TN107TT-6SMU1                              |
| Number of cylinders / Capacity of cylinders |                                 | 4 - 4567 cm <sup>3</sup>                    |
|                                             |                                 |                                             |
| I.C. Engine power rating / Power            |                                 | 173 Hp / 127 kW                             |
| Max. torque / Engine rotation               |                                 | 805 Nm@1500 rpm                             |
| Engine cooling system                       |                                 | Water                                       |
| Number of batteries                         |                                 | 2                                           |
| Battery voltage                             |                                 | 12 V                                        |
| Drawbar pull                                |                                 | 11770 daN                                   |
| Transmission                                |                                 |                                             |
| Transmission type                           |                                 | Hydrostatic                                 |
| Number of gears (forward / reverse)         |                                 | 2/2                                         |
| Max. travel speed                           |                                 | 25 km/h                                     |
| Parking brake                               | Automa                          | tic negative parking brake                  |
| Service brake                               | Oil-immersed                    | nulti-discs braking on front & rea<br>axles |
| Gradeability (laden / unladen)              |                                 | 32.40 % / 55.40 %                           |
| Hydraulics                                  |                                 |                                             |
| Hydraulic pump type                         | Varia                           | ble displacement pump                       |
| Hydraulic flow - Pressure                   |                                 | 185 I/min - 350 bar                         |
| Tank capacities                             |                                 |                                             |
| Engine oil                                  |                                 | 13                                          |
| Hydraulic oil                               |                                 | 290 I                                       |
| Fuel tank                                   |                                 | 315                                         |
| Noise and vibration                         |                                 |                                             |
|                                             |                                 | 75 dB                                       |
| Noise at driving position (LpA)             |                                 |                                             |
| Noise to environment (LwA)                  |                                 | 108 dB                                      |
| Vibration on hands/arms                     |                                 | < 2.50 m/s <sup>2</sup>                     |
| Miscellaneous                               |                                 |                                             |
| Safety cab homologation                     | RO                              | PS - FOPS level 2 cab                       |
| Controls                                    |                                 | JSM                                         |
| Attachment recognition system (E-Reco)      |                                 | Standard                                    |