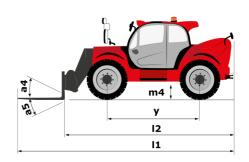

# MHT-X 10160 ST3A

|                                             | MHT-X 10160 ST3A Created on May | 17, 2027 at 2.07.12 MIN O                   |
|---------------------------------------------|---------------------------------|---------------------------------------------|
| Capacities                                  |                                 | Metric                                      |
| Max. capacity                               |                                 | 16000 kg                                    |
| Load center of gravity                      | С                               | 600 mm                                      |
| Max. lifting height                         |                                 | 9.60 m                                      |
| Max. outreach                               |                                 | 5.20 m                                      |
| Weight and dimensions                       |                                 |                                             |
| Overall length                              | l1                              | 7.35 m                                      |
| Unladen weight (with forks)                 |                                 | 21500 kg                                    |
| Ground clearance                            | m4                              | 0.43 m                                      |
| Wheelbase                                   |                                 | 3.37 m                                      |
|                                             | y                               | 6.15 m                                      |
| Length to face of forks                     | 12                              |                                             |
| Overall width                               | b1                              | 2.48 m                                      |
| Overall height                              | h17                             | 2.99 m                                      |
| Overall cab width                           | b4                              | 0.95 m                                      |
| Tilt-down angle                             | a5                              | 104°                                        |
| Tilt-up angle                               | a4                              | 12 °                                        |
| External turning radius (over tyres)        | Wa1                             | 5.20 m                                      |
| Forks length / width / section              | I / e / s 1200                  | mm x 180 mm / 75 mm                         |
| Frame leveling corrector                    | a9                              | 9°                                          |
| Wheels                                      |                                 |                                             |
| Standard tires                              |                                 | 17,5-R25                                    |
| Number of front wheels / rear wheels        |                                 | 2/2                                         |
| Drive wheels (front / rear)                 |                                 | 2/2                                         |
| Steering mode                               | 2 wheel st                      | eer, 4 wheel steer, Crab mode               |
| Engine                                      | 2 medio                         | ter, i micer occer, oraș moce               |
| Engine brand                                |                                 | Yanmar                                      |
| Engine norm                                 |                                 | Stage IIIA                                  |
| Engine model                                |                                 | 4TN107TT-6SMU1                              |
| Number of cylinders / Capacity of cylinders |                                 | 4 - 4567 cm <sup>3</sup>                    |
|                                             |                                 |                                             |
| I.C. Engine power rating / Power            |                                 | 173 Hp / 127 kW                             |
| Max. torque / Engine rotation               |                                 | 805 Nm@1500 rpm                             |
| Engine cooling system                       |                                 | Water                                       |
| Number of batteries                         |                                 | 2                                           |
| Battery voltage                             |                                 | 12 V                                        |
| Drawbar pull                                |                                 | 11770 daN                                   |
| Transmission                                |                                 |                                             |
| Transmission type                           |                                 | Hydrostatic                                 |
| Number of gears (forward / reverse)         |                                 | 2/2                                         |
| Max. travel speed                           |                                 | 25 km/h                                     |
| Parking brake                               | Automa                          | tic negative parking brake                  |
| Service brake                               | Oil-immersed                    | nulti-discs braking on front & rea<br>axles |
| Gradeability (laden / unladen)              |                                 | 32.40 % / 55.40 %                           |
| Hydraulics                                  |                                 |                                             |
| Hydraulic pump type                         | Varia                           | ble displacement pump                       |
| Hydraulic flow - Pressure                   |                                 | 185 I/min - 350 bar                         |
| Tank capacities                             |                                 |                                             |
| Engine oil                                  |                                 | 13                                          |
| Hydraulic oil                               |                                 | 290 I                                       |
| Fuel tank                                   |                                 | 315                                         |
| Noise and vibration                         |                                 |                                             |
|                                             |                                 | 75 dB                                       |
| Noise at driving position (LpA)             |                                 |                                             |
| Noise to environment (LwA)                  |                                 | 108 dB                                      |
| Vibration on hands/arms                     |                                 | < 2.50 m/s <sup>2</sup>                     |
| Miscellaneous                               |                                 |                                             |
| Safety cab homologation                     | RO                              | PS - FOPS level 2 cab                       |
| Controls                                    |                                 | JSM                                         |
| Attachment recognition system (E-Reco)      |                                 | Standard                                    |

## MHT-X 10160 ST3A - Dimensional drawing