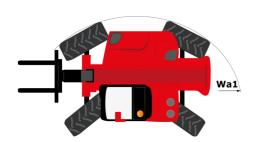

# MHT-X 10160 ST3A

|                                             | MHT-X 10160 ST3A Created on May | 17, 2027 at 2.07.12 MIN O                   |
|---------------------------------------------|---------------------------------|---------------------------------------------|
| Capacities                                  |                                 | Metric                                      |
| Max. capacity                               |                                 | 16000 kg                                    |
| Load center of gravity                      | С                               | 600 mm                                      |
| Max. lifting height                         |                                 | 9.60 m                                      |
| Max. outreach                               |                                 | 5.20 m                                      |
| Weight and dimensions                       |                                 |                                             |
| Overall length                              | l1                              | 7.35 m                                      |
| Unladen weight (with forks)                 |                                 | 21500 kg                                    |
| Ground clearance                            | m4                              | 0.43 m                                      |
| Wheelbase                                   |                                 | 3.37 m                                      |
|                                             | y                               | 6.15 m                                      |
| Length to face of forks                     | 12                              |                                             |
| Overall width                               | b1                              | 2.48 m                                      |
| Overall height                              | h17                             | 2.99 m                                      |
| Overall cab width                           | b4                              | 0.95 m                                      |
| Tilt-down angle                             | a5                              | 104°                                        |
| Tilt-up angle                               | a4                              | 12 °                                        |
| External turning radius (over tyres)        | Wa1                             | 5.20 m                                      |
| Forks length / width / section              | I / e / s 1200                  | mm x 180 mm / 75 mm                         |
| Frame leveling corrector                    | a9                              | 9°                                          |
| Wheels                                      |                                 |                                             |
| Standard tires                              |                                 | 17,5-R25                                    |
| Number of front wheels / rear wheels        |                                 | 2/2                                         |
| Drive wheels (front / rear)                 |                                 | 2/2                                         |
| Steering mode                               | 2 wheel st                      | eer, 4 wheel steer, Crab mode               |
| Engine                                      | 2 medio                         | ter, i micer occer, oraș moce               |
| Engine brand                                |                                 | Yanmar                                      |
| Engine norm                                 |                                 | Stage IIIA                                  |
| Engine model                                |                                 | 4TN107TT-6SMU1                              |
| Number of cylinders / Capacity of cylinders |                                 | 4 - 4567 cm <sup>3</sup>                    |
|                                             |                                 |                                             |
| I.C. Engine power rating / Power            |                                 | 173 Hp / 127 kW                             |
| Max. torque / Engine rotation               |                                 | 805 Nm@1500 rpm                             |
| Engine cooling system                       |                                 | Water                                       |
| Number of batteries                         |                                 | 2                                           |
| Battery voltage                             |                                 | 12 V                                        |
| Drawbar pull                                |                                 | 11770 daN                                   |
| Transmission                                |                                 |                                             |
| Transmission type                           |                                 | Hydrostatic                                 |
| Number of gears (forward / reverse)         |                                 | 2/2                                         |
| Max. travel speed                           |                                 | 25 km/h                                     |
| Parking brake                               | Automa                          | tic negative parking brake                  |
| Service brake                               | Oil-immersed                    | nulti-discs braking on front & rea<br>axles |
| Gradeability (laden / unladen)              |                                 | 32.40 % / 55.40 %                           |
| Hydraulics                                  |                                 |                                             |
| Hydraulic pump type                         | Varia                           | ble displacement pump                       |
| Hydraulic flow - Pressure                   |                                 | 185 I/min - 350 bar                         |
| Tank capacities                             |                                 |                                             |
| Engine oil                                  |                                 | 13                                          |
| Hydraulic oil                               |                                 | 290 I                                       |
| Fuel tank                                   |                                 | 315                                         |
| Noise and vibration                         |                                 |                                             |
|                                             |                                 | 75 dB                                       |
| Noise at driving position (LpA)             |                                 |                                             |
| Noise to environment (LwA)                  |                                 | 108 dB                                      |
| Vibration on hands/arms                     |                                 | < 2.50 m/s <sup>2</sup>                     |
| Miscellaneous                               |                                 |                                             |
| Safety cab homologation                     | RO                              | PS - FOPS level 2 cab                       |
| Controls                                    |                                 | JSM                                         |
| Attachment recognition system (E-Reco)      |                                 | Standard                                    |

## MHT-X 10160 ST3A - Dimensional drawing