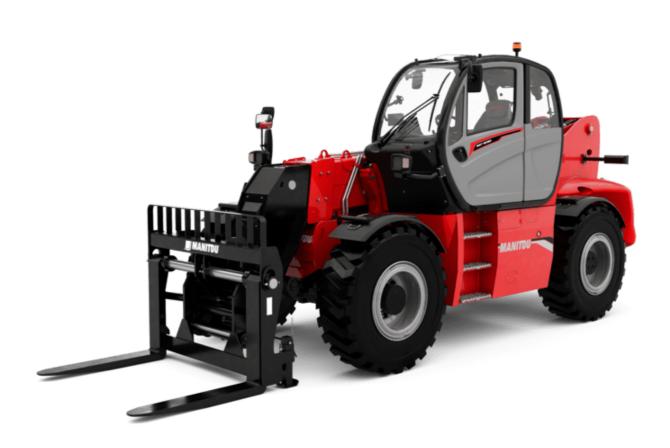

# **MHT-X 10160 ST3A**

| Capacities                                               |       | Metric                                                    |
|----------------------------------------------------------|-------|-----------------------------------------------------------|
| Max. capacity                                            |       | 16000 kg                                                  |
| Load center of gravity                                   | с     | 600 mm                                                    |
| Max. lifting height                                      |       | 9.60 m                                                    |
| Max. outreach                                            |       | 5.20 m                                                    |
| Weight and dimensions                                    |       |                                                           |
| Overall length                                           | 1     | 7.35 m                                                    |
| Unladen weight (with forks)                              |       | 21500 kg                                                  |
| Ground clearance                                         | m4    | 0.43 m                                                    |
| Wheelbase                                                | у     | 3.37 m                                                    |
| Length to face of forks                                  | 12    | 6.15 m                                                    |
| Overall width                                            | b1    | 2.48 m                                                    |
| Overall height                                           | h17   | 2.99 m                                                    |
| Overall cab width                                        | b4    | 0.95 m                                                    |
| Tilt-down angle                                          | a5    | 104 °                                                     |
| Tilt-up angle                                            | a4    | 12 °                                                      |
| External turning radius (over tyres)                     | Wa1   | 5.20 m                                                    |
| Forks length / width / section                           | l/e/s | 1200 mm x 180 mm / 75 mm                                  |
| Frame leveling corrector                                 | a9    | 9 °                                                       |
| Wheels                                                   | a7    | ,                                                         |
| Standard tires                                           |       | 17,5-R25                                                  |
| Number of front wheels / rear wheels                     |       | 2/2                                                       |
| Drive wheels (front / rear)                              |       | 2/2                                                       |
| Steering mode                                            |       | 2 wheel steer, 4 wheel steer, Crab mode                   |
| Engine                                                   |       | 2 wheel steel, 4 wheel steel, clab mode                   |
| Engine brand                                             |       | Yanmar                                                    |
| -                                                        |       |                                                           |
| Engine norm                                              |       | Stage IIIA<br>4TN107TT-6SMU1                              |
| Engine model Number of cylinders / Capacity of cylinders |       | 4 - 4567 cm <sup>3</sup>                                  |
|                                                          |       |                                                           |
| I.C. Engine power rating / Power                         |       | 173 Hp / 127 kW                                           |
| Max. torque / Engine rotation                            |       | 805 Nm@1500 rpm                                           |
| Engine cooling system                                    |       | Water                                                     |
| Number of batteries                                      |       | 2                                                         |
| Battery voltage                                          |       | 12 V                                                      |
| Drawbar pull                                             |       | 11770 daN                                                 |
| Transmission                                             |       |                                                           |
| Transmission type                                        |       | Hydrostatic                                               |
| Number of gears (forward / reverse)                      |       | 2/2                                                       |
| Max. travel speed                                        |       | 25 km/h                                                   |
| Parking brake                                            |       | Automatic negative parking brake                          |
| Service brake                                            |       | Oil-immersed multi-discs braking on front & rear<br>axles |
| Gradeability (laden / unladen)                           |       | 32.40 % / 55.40 %                                         |
| Hydraulics                                               |       |                                                           |
| Hydraulic pump type                                      |       | Variable displacement pump                                |
| Hydraulic flow - Pressure                                |       | 185 l/min - 350 bar                                       |
| Tank capacities                                          |       |                                                           |
| Engine oil                                               |       | 13                                                        |
| Hydraulic oil                                            |       | 290 1                                                     |
| Fuel tank                                                |       | 315                                                       |
| Noise and vibration                                      |       |                                                           |
| Noise at driving position (LpA)                          |       | 75 dB                                                     |
| Noise to environment (LwA)                               |       | 108 dB                                                    |
| Vise to environment (LWA)<br>Vibration on hands/arms     |       | 108 dB < 2.50 m/s <sup>2</sup>                            |
| Miscellaneous                                            |       | < 2.50 m/s*                                               |
| Miscellaneous<br>Safety cab homologation                 |       |                                                           |
|                                                          |       | ROPS - FOPS level 2 cab                                   |
| Controls                                                 |       | JSM                                                       |