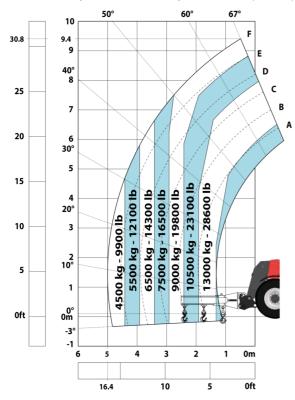

ation on hands/arms     |       | 108 dB < 2.50 m/s <sup>2</sup>                            |
| Miscellaneous                                            |       | < 2.50 m/s*                                               |
| Miscellaneous<br>Safety cab homologation                 |       |                                                           |
|                                                          |       | ROPS - FOPS level 2 cab                                   |
| Controls                                                 |       | JSM                                                       |

## MHT-X 10160 ST3A - Dimensional drawing







### MHT-X 10160 ST3A - Load chart

Machine on tyres with forks LC 600 mm Metric



#### Machine on tyres with 3-hook jib 16000 kg (Metric)



#### Machine on tyres with forks LC 1200 mm Metric



#### Machine on tyres with platform Metric







Head Office B.P. 249 - 430 rue de l'Aubinière 44150 Ancenis Cedex - France Tel: +33 (0)2 40 09 10 11 - Fax: +33 (0)2 40 09 10 97 www.manitou.com



This publication provides a description of the configuration versions and options for Manitou products, which may differ for equipment. The equipment presented in this brochure may be part of a series, as an option, or it may not be available, depending on the versions. Manitou reserves the right, at any time and without notice, to amend the specifications described and represented. The specifications provided do not bind the manufacturer. For more details, please contact your Manitou agent. This is not a contractually binding document. The