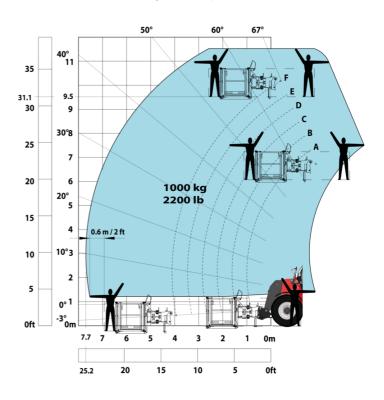

#### Machine on tyres with platform Metric

Head Office B.P. 249 - 430 rue de l'Aubinière 44150 Ancenis Cedex - France Tel: +33 (0)2 40 09 10 11 - Fax: +33 (0)2 40 09 10 97 www.manitou.com

This publication provides a description of the configuration versions and options for Manitou products, which may differ for equipment. The equipment presented in this brochure may be part of a series, as an option, or it may not be available, depending on the versions. Manitou reserves the right, at any time and without notice, to amend the specifications described and represented. The specifications provided do not bind the manufacturer. For more details, please contact your Manitou agent. This is not a contractually binding document. The presentation of the products is not contractually binding. List of specifications non-exhaustive. The logos as well as the visual identity of the company are owned by Manitou and cannot be used without authorisation. All rights reserved. The photos and diagrams contained in this brochure are only provided for consultation and information purposes.