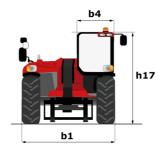

# **MHT-X 10160 ST3A**

| Capacities                                               |       | Metric                                                    |
|----------------------------------------------------------|-------|-----------------------------------------------------------|
| Max. capacity                                            |       | 16000 kg                                                  |
| Load center of gravity                                   | с     | 600 mm                                                    |
| Max. lifting height                                      |       | 9.60 m                                                    |
| Max. outreach                                            |       | 5.20 m                                                    |
| Weight and dimensions                                    |       |                                                           |
| Overall length                                           | 1     | 7.35 m                                                    |
| Unladen weight (with forks)                              |       | 21500 kg                                                  |
| Ground clearance                                         | m4    | 0.43 m                                                    |
| Wheelbase                                                | у     | 3.37 m                                                    |
| Length to face of forks                                  | 12    | 6.15 m                                                    |
| Overall width                                            | b1    | 2.48 m                                                    |
| Overall height                                           | h17   | 2.99 m                                                    |
| Overall cab width                                        | b4    | 0.95 m                                                    |
| Tilt-down angle                                          | a5    | 104 °                                                     |
| Tilt-up angle                                            | a4    | 12 °                                                      |
| External turning radius (over tyres)                     | Wa1   | 5.20 m                                                    |
| Forks length / width / section                           | l/e/s | 1200 mm x 180 mm / 75 mm                                  |
| Frame leveling corrector                                 | a9    | 9 °                                                       |
| Wheels                                                   | a7    | ,                                                         |
| Standard tires                                           |       | 17,5-R25                                                  |
| Number of front wheels / rear wheels                     |       | 2/2                                                       |
| Drive wheels (front / rear)                              |       | 2/2                                                       |
| Steering mode                                            |       | 2 wheel steer, 4 wheel steer, Crab mode                   |
| Engine                                                   |       | 2 wheel steel, 4 wheel steel, clab mode                   |
| Engine brand                                             |       | Yanmar                                                    |
| -                                                        |       |                                                           |
| Engine norm                                              |       | Stage IIIA<br>4TN107TT-6SMU1                              |
| Engine model Number of cylinders / Capacity of cylinders |       | 4 - 4567 cm <sup>3</sup>                                  |
|                                                          |       |                                                           |
| I.C. Engine power rating / Power                         |       | 173 Hp / 127 kW                                           |
| Max. torque / Engine rotation                            |       | 805 Nm@1500 rpm                                           |
| Engine cooling system                                    |       | Water                                                     |
| Number of batteries                                      |       | 2                                                         |
| Battery voltage                                          |       | 12 V                                                      |
| Drawbar pull                                             |       | 11770 daN                                                 |
| Transmission                                             |       |                                                           |
| Transmission type                                        |       | Hydrostatic                                               |
| Number of gears (forward / reverse)                      |       | 2/2                                                       |
| Max. travel speed                                        |       | 25 km/h                                                   |
| Parking brake                                            |       | Automatic negative parking brake                          |
| Service brake                                            |       | Oil-immersed multi-discs braking on front & rear<br>axles |
| Gradeability (laden / unladen)                           |       | 32.40 % / 55.40 %                                         |
| Hydraulics                                               |       |                                                           |
| Hydraulic pump type                                      |       | Variable displacement pump                                |
| Hydraulic flow - Pressure                                |       | 185 l/min - 350 bar                                       |
| Tank capacities                                          |       |                                                           |
| Engine oil                                               |       | 13                                                        |
| Hydraulic oil                                            |       | 290 1                                                     |
| Fuel tank                                                |       | 315                                                       |
| Noise and vibration                                      |       |                                                           |
| Noise at driving position (LpA)                          |       | 75 dB                                                     |
| Noise to environment (LwA)                               |       | 108 dB                                                    |
| Vise to environment (LWA)<br>Vibration on hands/arms     |       | 108 dB < 2.50 m/s <sup>2</sup>                            |
| Miscellaneous                                            |       | < 2.50 m/s*                                               |
| Miscellaneous<br>Safety cab homologation                 |       |                                                           |
|                                                          |       | ROPS - FOPS level 2 cab                                   |
| Controls                                                 |       | JSM                                                       |

## MHT-X 10160 ST3A - Dimensional drawing