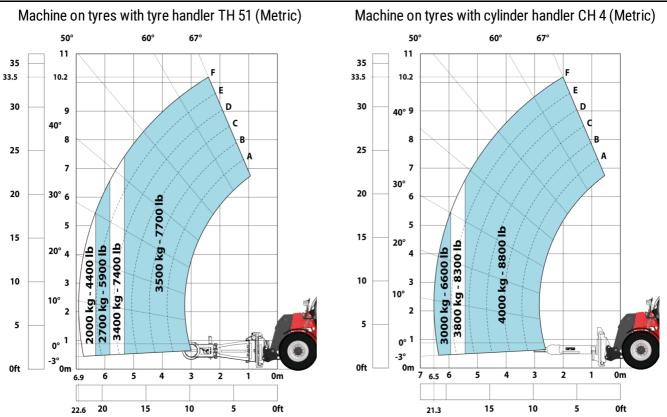

laneous                                            |       | < 2.50 m/s*                                               |
| Miscellaneous<br>Safety cab homologation                 |       |                                                           |
|                                                          |       | ROPS - FOPS level 2 cab                                   |
| Controls                                                 |       | JSM                                                       |

## MHT-X 10160 ST3A - Dimensional drawing







### MHT-X 10160 ST3A - Load chart

Machine on tyres with forks LC 600 mm Metric



#### Machine on tyres with 3-hook jib 16000 kg (Metric)



#### Machine on tyres with forks LC 1200 mm Metric



#### Machine on tyres with platform Metric







Head Office B.P. 249 - 430 rue de l'Aubinière 44150 Ancenis Cedex - France Tel: +33 (0)2 40 09 10 11 - Fax: +33 (0)2 40 09 10 97 www.manitou.com



This publication provides a description of the configuration versions and options for Manitou products, which may differ for equipment. The equipment presented in this brochure may be part of a series, as an option, or it may not be available, depending on the versions. Manitou reserves the right, at any time and without notice, to amend the specifications described and represented. The specifications provided do not bind the manufacturer. For more details, please contact your Manitou agent. This is not a contractually binding document. The presentation of the products is not contractually binding. List of specifications non-exhaustive. The