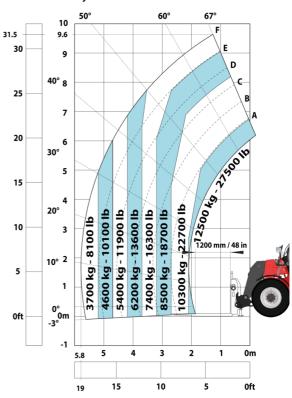

up>2</sup>                            |
| Miscellaneous                                            |       | < 2.50 m/s*                                               |
| Miscellaneous<br>Safety cab homologation                 |       |                                                           |
|                                                          |       | ROPS - FOPS level 2 cab                                   |
| Controls                                                 |       | JSM                                                       |

## MHT-X 10160 ST3A - Dimensional drawing







### MHT-X 10160 ST3A - Load chart

Machine on tyres with forks LC 600 mm Metric



#### Machine on tyres with 3-hook jib 16000 kg (Metric)



#### Machine on tyres with forks LC 1200 mm Metric



#### Machine on tyres with platform Metric







Head Office B.P. 249 - 430 rue de l'Aubinière 44150 Ancenis Cedex - France Tel: +33 (0)2 40 09 10 11 - Fax: +33 (0)2 40 09 10 97 www.manitou.com



This publication provides a description of the configuration versions and options for Manitou products, which may differ for equipment. The equipment presented in this brochure may be part of a series, as an option, or it may not be available, depending on the versions. Manitou reserves the right, at any time and without notice, to amend the specifications described and represented. The specifications provided do not bind the manufacturer. For more details, please contact your Manitou agent. This is not a contractually binding document. The presentation of the products is not contractually bin