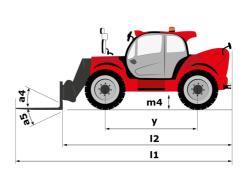

# **MHT-X 10160 ST3A**

| Capacities                                               |       | Metric                                                    |
|----------------------------------------------------------|-------|-----------------------------------------------------------|
| Max. capacity                                            |       | 16000 kg                                                  |
| Load center of gravity                                   | с     | 600 mm                                                    |
| Max. lifting height                                      |       | 9.60 m                                                    |
| Max. outreach                                            |       | 5.20 m                                                    |
| Weight and dimensions                                    |       |                                                           |
| Overall length                                           | 1     | 7.35 m                                                    |
| Unladen weight (with forks)                              |       | 21500 kg                                                  |
| Ground clearance                                         | m4    | 0.43 m                                                    |
| Wheelbase                                                | у     | 3.37 m                                                    |
| Length to face of forks                                  | 12    | 6.15 m                                                    |
| Overall width                                            | b1    | 2.48 m                                                    |
| Overall height                                           | h17   | 2.99 m                                                    |
| Overall cab width                                        | b4    | 0.95 m                                                    |
| Tilt-down angle                                          | a5    | 104 °                                                     |
| Tilt-up angle                                            | a4    | 12 °                                                      |
| External turning radius (over tyres)                     | Wa1   | 5.20 m                                                    |
| Forks length / width / section                           | l/e/s | 1200 mm x 180 mm / 75 mm                                  |
| Frame leveling corrector                                 | a9    | 9 °                                                       |
| Wheels                                                   | a7    | ,                                                         |
| Standard tires                                           |       | 17,5-R25                                                  |
| Number of front wheels / rear wheels                     |       | 2/2                                                       |
| Drive wheels (front / rear)                              |       | 2/2                                                       |
| Steering mode                                            |       | 2 wheel steer, 4 wheel steer, Crab mode                   |
| Engine                                                   |       | 2 wheel steel, 4 wheel steel, clab mode                   |
| Engine brand                                             |       | Yanmar                                                    |
| -                                                        |       |                                                           |
| Engine norm                                              |       | Stage IIIA<br>4TN107TT-6SMU1                              |
| Engine model Number of cylinders / Capacity of cylinders |       | 4 - 4567 cm <sup>3</sup>                                  |
|                                                          |       |                                                           |
| I.C. Engine power rating / Power                         |       | 173 Hp / 127 kW                                           |
| Max. torque / Engine rotation                            |       | 805 Nm@1500 rpm                                           |
| Engine cooling system                                    |       | Water                                                     |
| Number of batteries                                      |       | 2                                                         |
| Battery voltage                                          |       | 12 V                                                      |
| Drawbar pull                                             |       | 11770 daN                                                 |
| Transmission                                             |       |                                                           |
| Transmission type                                        |       | Hydrostatic                                               |
| Number of gears (forward / reverse)                      |       | 2/2                                                       |
| Max. travel speed                                        |       | 25 km/h                                                   |
| Parking brake                                            |       | Automatic negative parking brake                          |
| Service brake                                            |       | Oil-immersed multi-discs braking on front & rear<br>axles |
| Gradeability (laden / unladen)                           |       | 32.40 % / 55.40 %                                         |
| Hydraulics                                               |       |                                                           |
| Hydraulic pump type                                      |       | Variable displacement pump                                |
| Hydraulic flow - Pressure                                |       | 185 l/min - 350 bar                                       |
| Tank capacities                                          |       |                                                           |
| Engine oil                                               |       | 13                                                        |
| Hydraulic oil                                            |       | 290 1                                                     |
| Fuel tank                                                |       | 315                                                       |
| Noise and vibration                                      |       |                                                           |
| Noise at driving position (LpA)                          |       | 75 dB                                                     |
| Noise to environment (LwA)                               |       | 108 dB                                                    |
| Vise to environment (LWA)<br>Vibration on hands/arms     |       | 108 dB < 2.50 m/s <sup>2</sup>                            |
| Miscellaneous                                            |       | < 2.50 m/s*                                               |
| Miscellaneous<br>Safety cab homologation                 |       |                                                           |
|                                                          |       | ROPS - FOPS level 2 cab                                   |
| Controls                                                 |       | JSM                                                       |

## MHT-X 10160 ST3A - Dimensional drawing