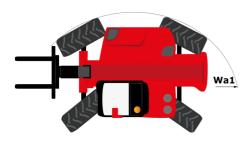

# **MHT-X 10160 ST3A**

| Capacities                                               |       | Metric                                                    |
|----------------------------------------------------------|-------|-----------------------------------------------------------|
| Max. capacity                                            |       | 16000 kg                                                  |
| Load center of gravity                                   | с     | 600 mm                                                    |
| Max. lifting height                                      |       | 9.60 m                                                    |
| Max. outreach                                            |       | 5.20 m                                                    |
| Weight and dimensions                                    |       |                                                           |
| Overall length                                           | 1     | 7.35 m                                                    |
| Unladen weight (with forks)                              |       | 21500 kg                                                  |
| Ground clearance                                         | m4    | 0.43 m                                                    |
| Wheelbase                                                | у     | 3.37 m                                                    |
| Length to face of forks                                  | 12    | 6.15 m                                                    |
| Overall width                                            | b1    | 2.48 m                                                    |
| Overall height                                           | h17   | 2.99 m                                                    |
| Overall cab width                                        | b4    | 0.95 m                                                    |
| Tilt-down angle                                          | a5    | 104 °                                                     |
| Tilt-up angle                                            | a4    | 12 °                                                      |
| External turning radius (over tyres)                     | Wa1   | 5.20 m                                                    |
| Forks length / width / section                           | l/e/s | 1200 mm x 180 mm / 75 mm                                  |
| Frame leveling corrector                                 | a9    | 9 °                                                       |
| Wheels                                                   | a7    | ,                                                         |
| Standard tires                                           |       | 17,5-R25                                                  |
| Number of front wheels / rear wheels                     |       | 2/2                                                       |
| Drive wheels (front / rear)                              |       | 2/2                                                       |
| Steering mode                                            |       | 2 wheel steer, 4 wheel steer, Crab mode                   |
| Engine                                                   |       | 2 wheel steel, 4 wheel steel, clab mode                   |
| Engine brand                                             |       | Yanmar                                                    |
| -                                                        |       |                                                           |
| Engine norm                                              |       | Stage IIIA<br>4TN107TT-6SMU1                              |
| Engine model Number of cylinders / Capacity of cylinders |       | 4 - 4567 cm <sup>3</sup>                                  |
|                                                          |       |                                                           |
| I.C. Engine power rating / Power                         |       | 173 Hp / 127 kW                                           |
| Max. torque / Engine rotation                            |       | 805 Nm@1500 rpm                                           |
| Engine cooling system                                    |       | Water                                                     |
| Number of batteries                                      |       | 2                                                         |
| Battery voltage                                          |       | 12 V                                                      |
| Drawbar pull                                             |       | 11770 daN                                                 |
| Transmission                                             |       |                                                           |
| Transmission type                                        |       | Hydrostatic                                               |
| Number of gears (forward / reverse)                      |       | 2/2                                                       |
| Max. travel speed                                        |       | 25 km/h                                                   |
| Parking brake                                            |       | Automatic negative parking brake                          |
| Service brake                                            |       | Oil-immersed multi-discs braking on front & rear<br>axles |
| Gradeability (laden / unladen)                           |       | 32.40 % / 55.40 %                                         |
| Hydraulics                                               |       |                                                           |
| Hydraulic pump type                                      |       | Variable displacement pump                                |
| Hydraulic flow - Pressure                                |       | 185 l/min - 350 bar                                       |
| Tank capacities                                          |       |                                                           |
| Engine oil                                               |       | 13                                                        |
| Hydraulic oil                                            |       | 290 1                                                     |
| Fuel tank                                                |       | 315                                                       |
| Noise and vibration                                      |       |                                                           |
| Noise at driving position (LpA)                          |       | 75 dB                                                     |
| Noise to environment (LwA)                               |       | 108 dB                                                    |
| Vise to environment (LWA)<br>Vibration on hands/arms     |       | 108 dB < 2.50 m/s <sup>2</sup>                            |
| Miscellaneous                                            |       | < 2.50 m/s*                                               |
| Miscellaneous<br>Safety cab homologation                 |       |                                                           |
|                                                          |       | ROPS - FOPS level 2 cab                                   |
| Controls                                                 |       | JSM                                                       |

## MHT-X 10160 ST3A - Dimensional drawing