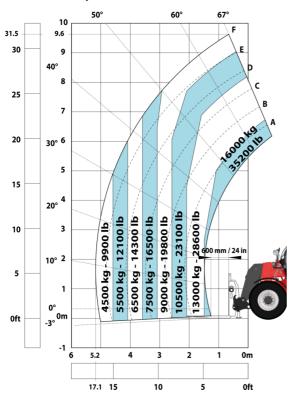

|
| Vise to environment (LWA)<br>Vibration on hands/arms     |       | 108 dB < 2.50 m/s <sup>2</sup>                            |
| Miscellaneous                                            |       | < 2.50 m/s*                                               |
| Miscellaneous<br>Safety cab homologation                 |       |                                                           |
|                                                          |       | ROPS - FOPS level 2 cab                                   |
| Controls                                                 |       | JSM                                                       |

## MHT-X 10160 ST3A - Dimensional drawing







### MHT-X 10160 ST3A - Load chart

Machine on tyres with forks LC 600 mm Metric



#### Machine on tyres with 3-hook jib 16000 kg (Metric)



#### Machine on tyres with forks LC 1200 mm Metric



#### Machine on tyres with platform Metric







Head Office B.P. 249 - 430 rue de l'Aubinière 44150 Ancenis Cedex - France Tel: +33 (0)2 40 09 10 11 - Fax: +33 (0)2 40 09 10 97 www.manitou.com



This publication provides a description of the configuration versions and options for Manitou products, which may differ for equipment. The equipment presented in this brochure may be part of a series, as an option, or it may not be available, depending on the versions. Manitou reserves the right, at any time and without notice, to amend the specifications described and represented. The specifications provided do not bind the manufacturer. For more details, please contact your Manit