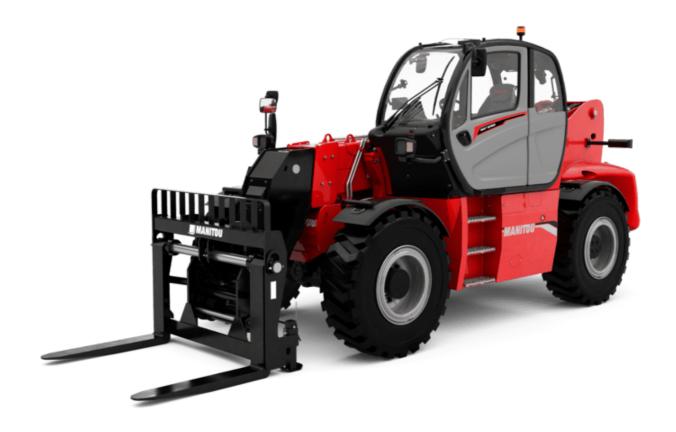

Technical sheet:

# MHT-X 10160 ST3A





|