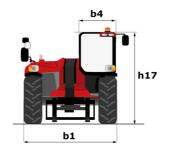

| Standard                                          |                |

## MHT-X 10160 ST3A - Dimensional drawing







### MHT-X 10160 ST3A - Load chart

#### Machine on tyres with forks LC 600 mm Metric



### Machine on tyres with forks LC 1200 mm Metric



Machine on tyres with 3-hook jib 16000 kg (Metric)



Machine on tyres with platform Metric



Machine on tyres with tyre handler TH 51 (Metric)



15

10

5

0ft

22.6 20

Machine on tyres with cylinder handler CH 4 (Metric)







#### **Head Office**

B.P. 249 - 430 rue de l'Aubinière 44150 Ancenis Cedex - France Tel: +33 (0)2 40 09 10 11 - Fax: +33 (0)2 40 09 10 97 www.manitou.com



This publication provides a description of the configuration versions and options for Manitou products, which may differ for equipment. The equipment presented in this brochure may be part of a series, as an option, or it may not be available, depending on the ver