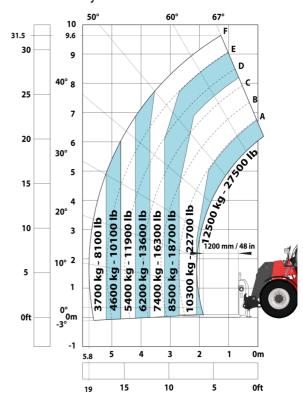

| Standard                                          |                |

## MHT-X 10160 ST3A - Dimensional drawing







### MHT-X 10160 ST3A - Load chart

#### Machine on tyres with forks LC 600 mm Metric



### Machine on tyres with forks LC 1200 mm Metric



Machine on tyres with 3-hook jib 16000 kg (Metric)



Machine on tyres with platform Metric



Machine on tyres with tyre handler TH 51 (Metric)



15

10

5

0ft

22.6 20

Machine on tyres with cylinder handler CH 4 (Metric)







#### **Head Office**

B.P. 249 - 430 rue de l'Aubinière 44150 Ancenis Cedex - France Tel: +33 (0)2 40 09 10 11 - Fax: +33 (0)2 40 09 10 97 www.manitou.com



This publication provides a description of the configuration versions and options for Manitou products, which may differ for equipment. The equipment presented in this brochure may be part of a series, as an option, or it may not be available, depending on the versions. Manitou reserves the right, at any time and without notice, to amend the specifications described and represented. The specifications pr