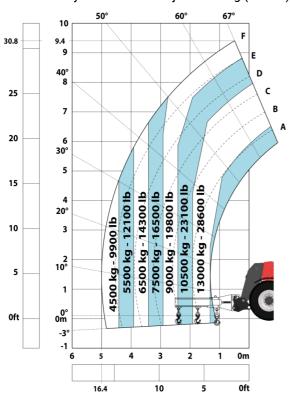

| Standard                                          |                |

## MHT-X 10160 ST3A - Dimensional drawing







### MHT-X 10160 ST3A - Load chart

#### Machine on tyres with forks LC 600 mm Metric



### Machine on tyres with forks LC 1200 mm Metric



Machine on tyres with 3-hook jib 16000 kg (Metric)



Machine on tyres with platform Metric



Machine on tyres with tyre handler TH 51 (Metric)



15

10

5

0ft

22.6 20

Machine on tyres with cylinder handler CH 4 (Metric)







#### **Head Office**

B.P. 249 - 430 rue de l'Aubinière 44150 Ancenis Cedex - France Tel: +33 (0)2 40 09 10 11 - Fax: +33 (0)2 40 09 10 97 www.manitou.com



This publication provides a description of the configuration versions and options for Manitou products, which may differ for equipment. The equipment presented in this brochure may be part of a series, as an option, or it may not be available, depending on the versions. Manitou reserves the right, at any time and without notice, to amend the specifications described and represented. The specifications provided do not bind the manufacturer. For more details,