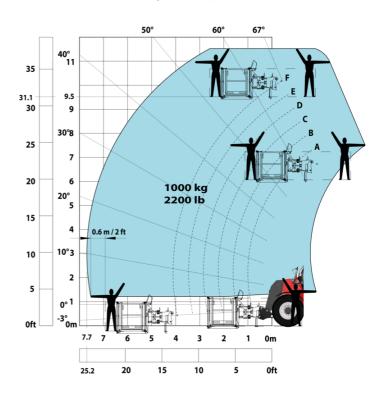

| Standard                                          |                |

## MHT-X 10160 ST3A - Dimensional drawing







### MHT-X 10160 ST3A - Load chart

#### Machine on tyres with forks LC 600 mm Metric



### Machine on tyres with forks LC 1200 mm Metric



Machine on tyres with 3-hook jib 16000 kg (Metric)



Machine on tyres with platform Metric



Machine on tyres with tyre handler TH 51 (Metric)



15

10

5

0ft

22.6 20

Machine on tyres with cylinder handler CH 4 (Metric)







#### **Head Office**

B.P. 249 - 430 rue de l'Aubinière 44150 Ancenis Cedex - France Tel: +33 (0)2 40 09 10 11 - Fax: +33 (0)2 40 09 10 97 www.manitou.com



This publication provides a description of the configuration versions and options for Manitou products, which may differ for equipment. The equipment presented in this brochure may be part of a series, as an option, or it may not be available, depending on the versions. Manitou reserves the right, at any time and without notice, to amend the specifications described and represented. The specifications provided do not bind the manufacturer. For more details, please contact your Manitou agent. This