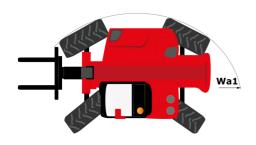

| Standard                                          |                |

## MHT-X 10160 ST3A - Dimensional drawing







### MHT-X 10160 ST3A - Load chart

#### Machine on tyres with forks LC 600 mm Metric



### Machine on tyres with forks LC 1200 mm Metric



Machine on tyres with 3-hook jib 16000 kg (Metric)



Machine on tyres with platform Metric



Machine on tyres with tyre handler TH 51 (Metric)



15

10

5

0ft

22.6 20

Machine on tyres with cylinder handler CH 4 (Metric)







#### **Head Office**

B.P. 249 - 430 rue de l'Aubinière 44150 Ancenis Cedex - France Tel: +33 (0)2 40 09 10 11 - Fax: +33 (0)2 40 09 10 97 www.manitou.com



This publication provides a description of the configuration versions and options for Manitou products, which may differ for equipment. The equipment presented in this brochure may be part of a series, as an option, or it may not be available, depending on the v