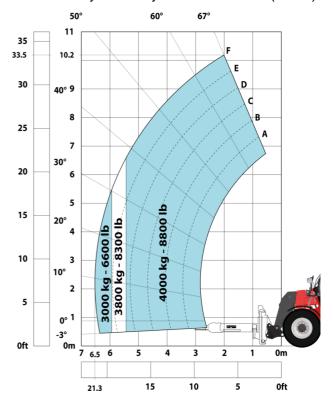

| Standard                                          |                |

## MHT-X 10160 ST3A - Dimensional drawing







### MHT-X 10160 ST3A - Load chart

#### Machine on tyres with forks LC 600 mm Metric



### Machine on tyres with forks LC 1200 mm Metric



Machine on tyres with 3-hook jib 16000 kg (Metric)



Machine on tyres with platform Metric



Machine on tyres with tyre handler TH 51 (Metric)



15

10

5

0ft

22.6 20

Machine on tyres with cylinder handler CH 4 (Metric)







#### **Head Office**

B.P. 249 - 430 rue de l'Aubinière 44150 Ancenis Cedex - France Tel: +33 (0)2 40 09 10 11 - Fax: +33 (0)2 40 09 10 97 www.manitou.com



This publication provides a description of the configuration versions and options for Manitou products, which may differ for equipment. The equipment presented in this brochure may be part of a series, as an option, or it may not be available, depending on the versions. Manitou reserves the right, at any time and without notice, to amend the specifications described and represented. The specifications provided do not bind the manufacturer. For more details, please contact your Manitou agent. This is not a contractually binding document. The presentation of the products is not contractually binding. List of specifications non-exh