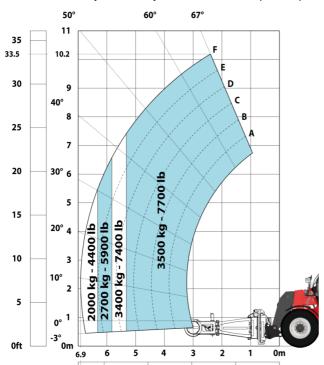

| Standard                                          |                |

## MHT-X 10160 ST3A - Dimensional drawing







### MHT-X 10160 ST3A - Load chart

#### Machine on tyres with forks LC 600 mm Metric



### Machine on tyres with forks LC 1200 mm Metric



Machine on tyres with 3-hook jib 16000 kg (Metric)



Machine on tyres with platform Metric



Machine on tyres with tyre handler TH 51 (Metric)



15

10

5

0ft

22.6 20

Machine on tyres with cylinder handler CH 4 (Metric)







#### **Head Office**

B.P. 249 - 430 rue de l'Aubinière 44150 Ancenis Cedex - France Tel: +33 (0)2 40 09 10 11 - Fax: +33 (0)2 40 09 10 97 www.manitou.com



This publication provides a description of the configuration versions and options for Manitou products, which may differ for equipment. The equipment presented in this brochure may be part of a series, as an option, or it may not be available, depending on the versions. Manitou reserves the right, at any time and without notice, to amend the specifications described and represented. The specifications provided do not bind the manufacturer. For more details, please contact your Manitou agent. This is not a contractually binding document. The presenta