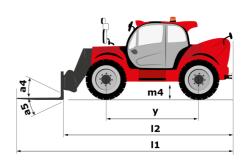

| Standard                                          |                |

## MHT-X 10160 ST3A - Dimensional drawing







### MHT-X 10160 ST3A - Load chart

#### Machine on tyres with forks LC 600 mm Metric



### Machine on tyres with forks LC 1200 mm Metric



Machine on tyres with 3-hook jib 16000 kg (Metric)



Machine on tyres with platform Metric



Machine on tyres with tyre handler TH 51 (Metric)



15

10

5

0ft

22.6 20

Machine on tyres with cylinder handler CH 4 (Metric)







#### **Head Office**

B.P. 249 - 430 rue de l'Aubinière 44150 Ancenis Cedex - France Tel: +33 (0)2 40 09 10 11 - Fax: +33 (0)2 40 09 10 97 www.manitou.com



This publication provides a description of the configuration versions and options for Manitou products, which may differ for equipment. The equipment presented in this brochure may be part of a series, as an option, or it may not be available, depending on the versi