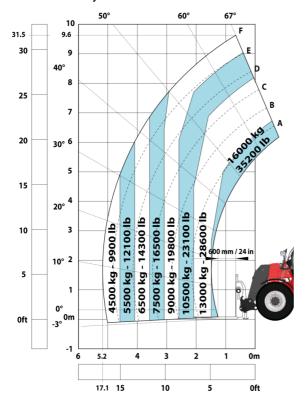

| Standard                                          |                |

## MHT-X 10160 ST3A - Dimensional drawing







### MHT-X 10160 ST3A - Load chart

#### Machine on tyres with forks LC 600 mm Metric



### Machine on tyres with forks LC 1200 mm Metric



Machine on tyres with 3-hook jib 16000 kg (Metric)



Machine on tyres with platform Metric



Machine on tyres with tyre handler TH 51 (Metric)



15

10

5

0ft

22.6 20

Machine on tyres with cylinder handler CH 4 (Metric)







#### **Head Office**

B.P. 249 - 430 rue de l'Aubinière 44150 Ancenis Cedex - France Tel: +33 (0)2 40 09 10 11 - Fax: +33 (0)2 40 09 10 97 www.manitou.com



This publication provides a description of the configuration versions and options for Manitou products, which may differ for equipment. The equipment presented in this brochure may be part of a series, as an option, or it may not be available, depending on the versions. Manitou reserves the right, at any time and without notice, to amend the specificat