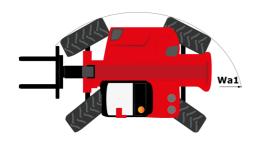

# MHT-X 10160 ST3A

|                                                    | <b>мнт-х 10160 sтза</b> Created on 28 April 2024 at 7:34:5 | ol AM L    |
|----------------------------------------------------|------------------------------------------------------------|------------|
| Capacities                                         | Metric                                                     |            |
| Max. capacity                                      | 16000 kg                                                   |            |
| Load center of gravity                             | c 600 mm                                                   |            |
| Max. lifting height                                | 9.60 m                                                     |            |
| Max. outreach                                      | 5.20 m                                                     |            |
| Weight and dimensions                              |                                                            |            |
| Overall length                                     | l1 7.35 m                                                  |            |
| Unladen weight (with forks)                        | 21500 kg                                                   |            |
| Ground clearance                                   | m4 0.43 m                                                  |            |
| Wheelbase                                          |                                                            |            |
|                                                    | ·                                                          |            |
| Length to face of forks                            | 12 6.15 m                                                  |            |
| Overall width                                      | b1 2.48 m                                                  |            |
| Overall height                                     | h17 2.99 m                                                 |            |
| Overall cab width                                  | b4 0.95 m                                                  |            |
| Tilt-down angle                                    | a5 104°                                                    |            |
| Tilt-up angle                                      | a4 12 °                                                    |            |
| External turning radius (over tyres)               | Wa1 5.20 m                                                 |            |
| Forks length / width / section                     | I / e / s 1200 mm x 180 mm / 75 mm                         | ı          |
| Frame leveling corrector                           | a9 9°                                                      |            |
| Wheels                                             |                                                            |            |
| Standard tires                                     | 17,5-R25                                                   |            |
| Number of front wheels / rear wheels               | 2/2                                                        |            |
| Drive wheels (front / rear)                        | 2/2                                                        |            |
| Steering mode                                      | 2 wheel steer, 4 wheel steer, Crab                         | mode       |
| Engine                                             |                                                            |            |
| Engine brand                                       | Yanmar                                                     |            |
| Engine norm                                        | Stage IIIA                                                 |            |
| Engine model                                       | 4TN107TF-6SMU1                                             |            |
| Number of cylinders / Capacity of cylinders        | 4 - 4567 cm³                                               |            |
| I.C. Engine power rating / Power                   | 173 Hp / 127 kW                                            |            |
| Max. torque / Engine rotation                      | 805 Nm@1500 rpm                                            |            |
|                                                    |                                                            |            |
| Engine cooling system                              | Water                                                      |            |
| Number of batteries                                | 2                                                          |            |
| Battery voltage                                    | 12 V                                                       |            |
| Drawbar pull                                       | 11770 daN                                                  |            |
| Transmission                                       |                                                            |            |
| Transmission type                                  | Hydrostatic                                                |            |
| Number of gears (forward / reverse)                | 2/2                                                        |            |
| Max. travel speed                                  | 25 km/h                                                    |            |
| Parking brake                                      | Automatic negative parking bra                             | ke         |
| Service brake                                      | Oil-immersed multi-discs braking on fo<br>axles            | ront & rea |
| Gradeability (laden / unladen)                     | 32.40 % / 55.40 %                                          |            |
| Hydraulics                                         |                                                            |            |
| Hydraulic pump type                                | Variable displacement pump                                 |            |
| Hydraulic flow - Pressure                          | 185 l/min - 350 bar                                        |            |
| Tank capacities                                    |                                                            |            |
| Engine oil                                         | 13                                                         |            |
| Hydraulic oil                                      | 290 I                                                      |            |
| Fuel tank                                          | 315 I                                                      |            |
| Noise and vibration                                |                                                            |            |
| Noise at driving position (LpA)                    | 75 dB                                                      |            |
| Noise to environment (LwA)                         | 108 dB                                                     |            |
|                                                    | < 2.50 m/s <sup>2</sup>                                    |            |
| Vibration on hands/arms                            | < 2.50 m/s²                                                |            |
| Miscellaneous Safety cab homologation              | ROPS - FOPS level 2 cab                                    |            |
| ,                                                  | JSM                                                        |            |
| Controls  Attack most recognition system (F. Boss) |                                                            |            |
| Attachment recognition system (E-Reco)             | Standard                                                   |            |

## MHT-X 10160 ST3A - Dimensional drawing