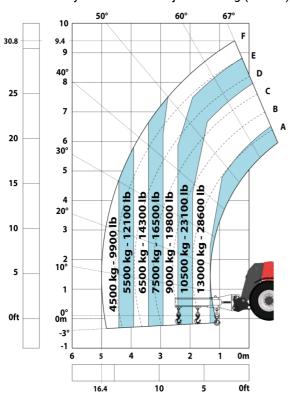

|            |
| Miscellaneous Safety cab homologation              | ROPS - FOPS level 2 cab                                    |            |
| ,                                                  | JSM                                                        |            |
| Controls  Attack most recognition system (F. Boss) |                                                            |            |
| Attachment recognition system (E-Reco)             | Standard                                                   |            |

## MHT-X 10160 ST3A - Dimensional drawing







#### MHT-X 10160 ST3A - Load chart

#### Machine on tyres with forks LC 600 mm Metric



#### Machine on tyres with forks LC 1200 mm Metric



Machine on tyres with 3-hook jib 16000 kg (Metric)



Machine on tyres with platform Metric







15

10

5

0ft

22.6 20

### Machine on tyres with cylinder handler CH 4 (Metric)







#### **Head Office**

B.P. 249 - 430 rue de l'Aubinière 44150 Ancenis Cedex - France Tel: +33 (0)2 40 09 10 11 - Fax: +33 (0)2 40 09 10 97 www.manitou.com



This publication provides a description of the configuration versions and options for Manitou products, which may differ for equipment. The equipment presented in this brochure may be part of a series, as an option, or it may not be available, depending on the versions. Manitou reserves the right, at any time and without notice, to amend the specifications described and represented. The specifications provided do not bind the manufacturer. For more details, please contact your Manitou agent. This is n