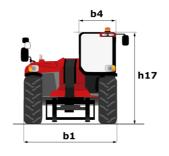

# MHT-X 10160 ST3A

|                                                    | <b>мнт-х 10160 sтза</b> Created on 28 April 2024 at 7:34:5 | ol AM L    |
|----------------------------------------------------|------------------------------------------------------------|------------|
| Capacities                                         | Metric                                                     |            |
| Max. capacity                                      | 16000 kg                                                   |            |
| Load center of gravity                             | c 600 mm                                                   |            |
| Max. lifting height                                | 9.60 m                                                     |            |
| Max. outreach                                      | 5.20 m                                                     |            |
| Weight and dimensions                              |                                                            |            |
| Overall length                                     | l1 7.35 m                                                  |            |
| Unladen weight (with forks)                        | 21500 kg                                                   |            |
| Ground clearance                                   | m4 0.43 m                                                  |            |
| Wheelbase                                          |                                                            |            |
|                                                    | ·                                                          |            |
| Length to face of forks                            | 12 6.15 m                                                  |            |
| Overall width                                      | b1 2.48 m                                                  |            |
| Overall height                                     | h17 2.99 m                                                 |            |
| Overall cab width                                  | b4 0.95 m                                                  |            |
| Tilt-down angle                                    | a5 104°                                                    |            |
| Tilt-up angle                                      | a4 12 °                                                    |            |
| External turning radius (over tyres)               | Wa1 5.20 m                                                 |            |
| Forks length / width / section                     | I / e / s 1200 mm x 180 mm / 75 mm                         | ı          |
| Frame leveling corrector                           | a9 9°                                                      |            |
| Wheels                                             |                                                            |            |
| Standard tires                                     | 17,5-R25                                                   |            |
| Number of front wheels / rear wheels               | 2/2                                                        |            |
| Drive wheels (front / rear)                        | 2/2                                                        |            |
| Steering mode                                      | 2 wheel steer, 4 wheel steer, Crab                         | mode       |
| Engine                                             |                                                            |            |
| Engine brand                                       | Yanmar                                                     |            |
| Engine norm                                        | Stage IIIA                                                 |            |
| Engine model                                       | 4TN107TF-6SMU1                                             |            |
| Number of cylinders / Capacity of cylinders        | 4 - 4567 cm³                                               |            |
| I.C. Engine power rating / Power                   | 173 Hp / 127 kW                                            |            |
| Max. torque / Engine rotation                      | 805 Nm@1500 rpm                                            |            |
|                                                    |                                                            |            |
| Engine cooling system                              | Water                                                      |            |
| Number of batteries                                | 2                                                          |            |
| Battery voltage                                    | 12 V                                                       |            |
| Drawbar pull                                       | 11770 daN                                                  |            |
| Transmission                                       |                                                            |            |
| Transmission type                                  | Hydrostatic                                                |            |
| Number of gears (forward / reverse)                | 2/2                                                        |            |
| Max. travel speed                                  | 25 km/h                                                    |            |
| Parking brake                                      | Automatic negative parking bra                             | ke         |
| Service brake                                      | Oil-immersed multi-discs braking on fo<br>axles            | ront & rea |
| Gradeability (laden / unladen)                     | 32.40 % / 55.40 %                                          |            |
| Hydraulics                                         |                                                            |            |
| Hydraulic pump type                                | Variable displacement pump                                 |            |
| Hydraulic flow - Pressure                          | 185 l/min - 350 bar                                        |            |
| Tank capacities                                    |                                                            |            |
| Engine oil                                         | 13                                                         |            |
| Hydraulic oil                                      | 290 I                                                      |            |
| Fuel tank                                          | 315 I                                                      |            |
| Noise and vibration                                |                                                            |            |
| Noise at driving position (LpA)                    | 75 dB                                                      |            |
| Noise to environment (LwA)                         | 108 dB                                                     |            |
|                                                    | < 2.50 m/s <sup>2</sup>                                    |            |
| Vibration on hands/arms                            | < 2.50 m/s²                                                |            |
| Miscellaneous Safety cab homologation              | ROPS - FOPS level 2 cab                                    |            |
| ,                                                  | JSM                                                        |            |
| Controls  Attack most recognition system (F. Boss) |                                                            |            |
| Attachment recognition system (E-Reco)             | Standard                                                   |            |

## MHT-X 10160 ST3A - Dimensional drawing