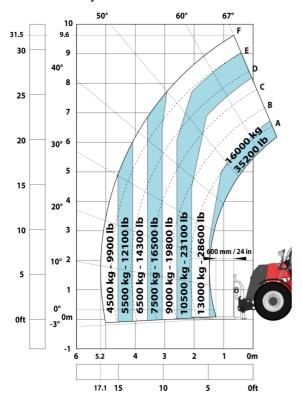

|            |
| Vibration on hands/arms                            | < 2.50 m/s²                                                |            |
| Miscellaneous Safety cab homologation              | ROPS - FOPS level 2 cab                                    |            |
| ,                                                  | JSM                                                        |            |
| Controls  Attack most recognition system (F. Boss) |                                                            |            |
| Attachment recognition system (E-Reco)             | Standard                                                   |            |

## MHT-X 10160 ST3A - Dimensional drawing







#### MHT-X 10160 ST3A - Load chart

#### Machine on tyres with forks LC 600 mm Metric



#### Machine on tyres with forks LC 1200 mm Metric



Machine on tyres with 3-hook jib 16000 kg (Metric)



Machine on tyres with platform Metric







15

10

5

0ft

22.6 20

### Machine on tyres with cylinder handler CH 4 (Metric)







#### **Head Office**

B.P. 249 - 430 rue de l'Aubinière 44150 Ancenis Cedex - France Tel: +33 (0)2 40 09 10 11 - Fax: +33 (0)2 40 09 10 97 www.manitou.com



This publication provides a description of the configuration versions and options for Manitou products, which may differ for equipment. The equipment presented in this brochure may be part of a series, as an option, or it may not be available, depending on the versions. Manitou reserves the right, at any time and without notice, to amend the specifications described and represented. The specific