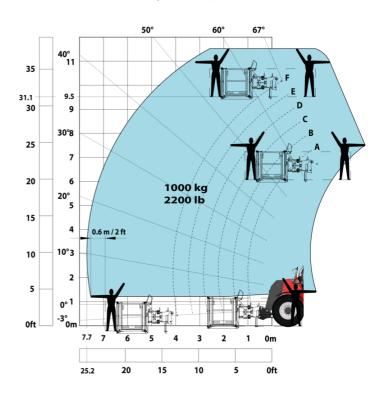

#### Machine on tyres with forks LC 1200 mm Metric

Machine on tyres with 3-hook jib 16000 kg (Metric)

Machine on tyres with platform Metric

15

10

5

0ft

22.6 20