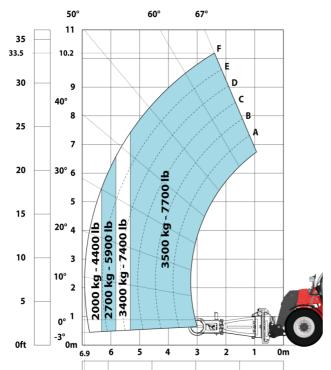

ellaneous Safety cab homologation              | ROPS - FOPS level 2 cab                                    |            |
| ,                                                  | JSM                                                        |            |
| Controls  Attack most recognition system (F. Boss) |                                                            |            |
| Attachment recognition system (E-Reco)             | Standard                                                   |            |

## MHT-X 10160 ST3A - Dimensional drawing







#### MHT-X 10160 ST3A - Load chart

#### Machine on tyres with forks LC 600 mm Metric



#### Machine on tyres with forks LC 1200 mm Metric



Machine on tyres with 3-hook jib 16000 kg (Metric)



Machine on tyres with platform Metric







15

10

5

0ft

22.6 20

### Machine on tyres with cylinder handler CH 4 (Metric)







#### **Head Office**

B.P. 249 - 430 rue de l'Aubinière 44150 Ancenis Cedex - France Tel: +33 (0)2 40 09 10 11 - Fax: +33 (0)2 40 09 10 97 www.manitou.com



This publication provides a description of the configuration versions and options for Manitou products, which may differ for equipment. The equipment presented in this brochure may be part of a series, as an option, or it may not be available, depending on the versions. Manitou reserves the right, at any time and without notice, to amend the specifications described and represented. The specifications provided do not bind the manufacturer. For more details, please contact your Manitou agent. This is not a contractually binding document. The pres