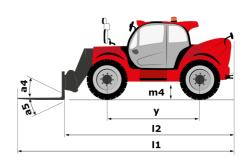

# MHT-X 10160 ST3A

|                                                    | <b>мнт-х 10160 sтза</b> Created on 28 April 2024 at 7:34:5 | ol AM L    |
|----------------------------------------------------|------------------------------------------------------------|------------|
| Capacities                                         | Metric                                                     |            |
| Max. capacity                                      | 16000 kg                                                   |            |
| Load center of gravity                             | c 600 mm                                                   |            |
| Max. lifting height                                | 9.60 m                                                     |            |
| Max. outreach                                      | 5.20 m                                                     |            |
| Weight and dimensions                              |                                                            |            |
| Overall length                                     | l1 7.35 m                                                  |            |
| Unladen weight (with forks)                        | 21500 kg                                                   |            |
| Ground clearance                                   | m4 0.43 m                                                  |            |
| Wheelbase                                          |                                                            |            |
|                                                    | ·                                                          |            |
| Length to face of forks                            | 12 6.15 m                                                  |            |
| Overall width                                      | b1 2.48 m                                                  |            |
| Overall height                                     | h17 2.99 m                                                 |            |
| Overall cab width                                  | b4 0.95 m                                                  |            |
| Tilt-down angle                                    | a5 104°                                                    |            |
| Tilt-up angle                                      | a4 12 °                                                    |            |
| External turning radius (over tyres)               | Wa1 5.20 m                                                 |            |
| Forks length / width / section                     | I / e / s 1200 mm x 180 mm / 75 mm                         | ı          |
| Frame leveling corrector                           | a9 9°                                                      |            |
| Wheels                                             |                                                            |            |
| Standard tires                                     | 17,5-R25                                                   |            |
| Number of front wheels / rear wheels               | 2/2                                                        |            |
| Drive wheels (front / rear)                        | 2/2                                                        |            |
| Steering mode                                      | 2 wheel steer, 4 wheel steer, Crab                         | mode       |
| Engine                                             |                                                            |            |
| Engine brand                                       | Yanmar                                                     |            |
| Engine norm                                        | Stage IIIA                                                 |            |
| Engine model                                       | 4TN107TF-6SMU1                                             |            |
| Number of cylinders / Capacity of cylinders        | 4 - 4567 cm³                                               |            |
| I.C. Engine power rating / Power                   | 173 Hp / 127 kW                                            |            |
| Max. torque / Engine rotation                      | 805 Nm@1500 rpm                                            |            |
|                                                    |                                                            |            |
| Engine cooling system                              | Water                                                      |            |
| Number of batteries                                | 2                                                          |            |
| Battery voltage                                    | 12 V                                                       |            |
| Drawbar pull                                       | 11770 daN                                                  |            |
| Transmission                                       |                                                            |            |
| Transmission type                                  | Hydrostatic                                                |            |
| Number of gears (forward / reverse)                | 2/2                                                        |            |
| Max. travel speed                                  | 25 km/h                                                    |            |
| Parking brake                                      | Automatic negative parking bra                             | ke         |
| Service brake                                      | Oil-immersed multi-discs braking on fo<br>axles            | ront & rea |
| Gradeability (laden / unladen)                     | 32.40 % / 55.40 %                                          |            |
| Hydraulics                                         |                                                            |            |
| Hydraulic pump type                                | Variable displacement pump                                 |            |
| Hydraulic flow - Pressure                          | 185 l/min - 350 bar                                        |            |
| Tank capacities                                    |                                                            |            |
| Engine oil                                         | 13                                                         |            |
| Hydraulic oil                                      | 290 I                                                      |            |
| Fuel tank                                          | 315 I                                                      |            |
| Noise and vibration                                |                                                            |            |
| Noise at driving position (LpA)                    | 75 dB                                                      |            |
| Noise to environment (LwA)                         | 108 dB                                                     |            |
|                                                    | < 2.50 m/s <sup>2</sup>                                    |            |
| Vibration on hands/arms                            | < 2.50 m/s²                                                |            |
| Miscellaneous Safety cab homologation              | ROPS - FOPS level 2 cab                                    |            |
| ,                                                  | JSM                                                        |            |
| Controls  Attack most recognition system (F. Boss) |                                                            |            |
| Attachment recognition system (E-Reco)             | Standard                                                   |            |

## MHT-X 10160 ST3A - Dimensional drawing