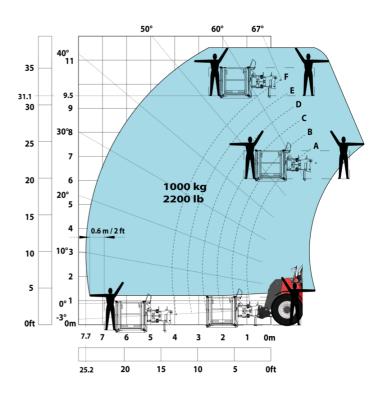

## Machine on tyres with 3-hook jib 16000 kg (Metric)

Machine on tyres with forks LC 1200 mm Metric

Machine on tyres with platform Metric

Head Office B.P. 249 - 430 rue de l'Aubinière 44150 Ancenis Cedex - France Tel: +33 (0)2 40 09 10 11 - Fax: +33 (0)2 40 09 10 97 www.manitou.com