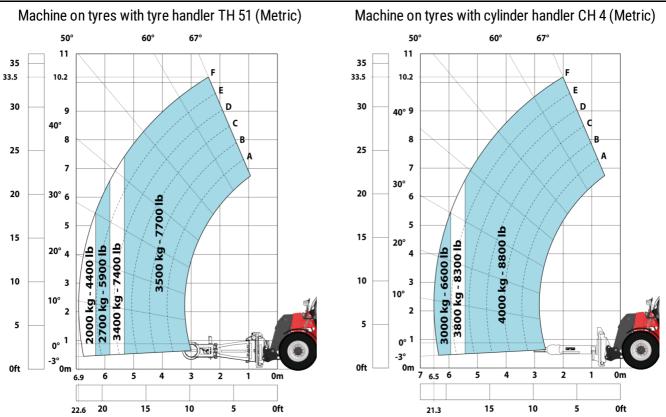

## MHT-X 10160 ST3A - Load chart

Machine on tyres with forks LC 600 mm Metric

## Machine on tyres with 3-hook jib 16000 kg (Metric)

Machine on tyres with forks LC 1200 mm Metric

Machine on tyres with platform Metric

Head Office B.P. 249 - 430 rue de l'Aubinière 44150 Ancenis Cedex - France Tel: +33 (0)2 40 09 10 11 - Fax: +33 (0)2 40 09 10 97 www.manitou.com