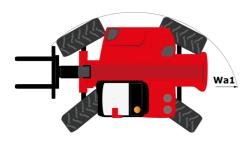

## **MHT-X 10160 ST3A**

| Capacities                                              |          | Metric                                                    |
|---------------------------------------------------------|----------|-----------------------------------------------------------|
| Max. capacity                                           |          | 16000 kg                                                  |
| Load center of gravity                                  | с        | 600 mm                                                    |
| Max. lifting height                                     |          | 9.60 m                                                    |
| Max. outreach                                           |          | 5.20 m                                                    |
| Weight and dimensions                                   |          |                                                           |
| Overall length                                          | 11       | 7.35 m                                                    |
| Unladen weight (with forks)                             |          | 21500 kg                                                  |
| Ground clearance                                        | m4       | 0.43 m                                                    |
| Wheelbase                                               | y        | 3.37 m                                                    |
| Length to face of forks                                 | 12       | 6.15 m                                                    |
| Overall width                                           | b1       | 2.48 m                                                    |
| Overall height                                          | h17      | 2.99 m                                                    |
| Overall cab width                                       | b4       | 0.95 m                                                    |
| Tiltdown angle                                          | a5       | 104 °                                                     |
| Tilt-up angle                                           | a3<br>a4 | 104<br>12 °                                               |
| External turning radius (over tyres)                    | Wa1      | 5.20 m                                                    |
|                                                         | l/e/s    | 1200 mm x 180 mm / 75 mm                                  |
| Forks length / width / section Frame leveling corrector | a9       | 9 °                                                       |
| Frame leveling corrector Wheels                         | dÿ       | 2                                                         |
| Standard tires                                          |          | 17,5-R25                                                  |
|                                                         |          | 2/2                                                       |
| Number of front wheels / rear wheels                    |          | 2/2                                                       |
| Drive wheels (front / rear)                             |          |                                                           |
| Steering mode                                           |          | 2 wheel steer, 4 wheel steer, Crab mode                   |
| Engine                                                  |          | Vermen                                                    |
| Engine brand                                            |          | Yanmar                                                    |
| Engine norm                                             |          | Stage IIIA                                                |
| Engine model                                            |          | 4TN107TT-6SMU1                                            |
| Number of cylinders / Capacity of cylinders             |          | 4 - 4567 cm <sup>3</sup>                                  |
| I.C. Engine power rating / Power                        |          | 173 Hp / 127 kW                                           |
| Max. torque / Engine rotation                           |          | 805 Nm@1500 rpm                                           |
| Engine cooling system                                   |          | Water                                                     |
| Number of batteries                                     |          | 2                                                         |
| Battery voltage                                         |          | 12 V                                                      |
| Drawbar pull                                            |          | 11770 daN                                                 |
| Transmission                                            |          |                                                           |
| Transmission type                                       |          | Hydrostatic                                               |
| Number of gears (forward / reverse)                     |          | 2/2                                                       |
| Max. travel speed                                       |          | 25 km/h                                                   |
| Parking brake                                           |          | Automatic negative parking brake                          |
| Service brake                                           |          | Oil-immersed multi-discs braking on front & rear<br>axles |
| Gradeability (laden / unladen)                          |          | 32.40 % / 55.40 %                                         |
| Hydraulics                                              |          |                                                           |
| Hydraulic pump type                                     |          | Variable displacement pump                                |
| Hydraulic flow - Pressure                               |          | 185 l/min - 350 bar                                       |
| Tank capacities                                         |          |                                                           |
| Engine oil                                              |          | 13                                                        |
| Hydraulic oil                                           |          | 290 1                                                     |
| Fuel tank                                               |          | 315                                                       |
| Noise and vibration                                     |          |                                                           |
| Noise at driving position (LpA)                         |          | 75 dB                                                     |
| Noise to environment (LwA)                              |          | 108 dB                                                    |
| Vise to environment (LWA)<br>Vibration on hands/arms    |          | 108 dB<br>< 2.50 m/s <sup>2</sup>                         |
| Miscellaneous                                           |          | < 2.30 III/S*                                             |
|                                                         |          | ROPS - FOPS level 2 cab                                   |
| Safety cab homologation                                 |          | RUPS - FUPS level 2 cab                                   |
| Controls                                                |          | JSM                                                       |