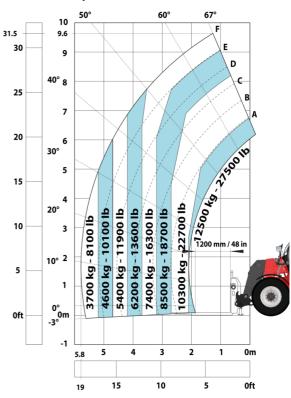

## Machine on tyres with 3-hook jib 16000 kg (Metric)

Machine on tyres with forks LC 1200 mm Metric

Machine on tyres with platform Metric

Head Office B.P. 249 - 430 rue de l'Aubinière 44150 Ancenis Cedex - France Tel: +33 (0)2 40 09 10 11 - Fax: +33 (0)2 40 09 10 97 www.manitou.com