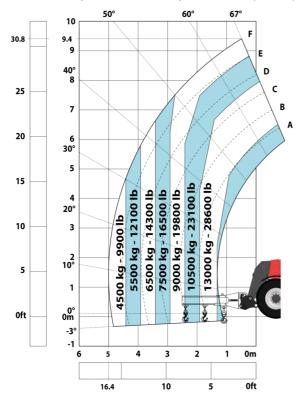

## Machine on tyres with 3-hook jib 16000 kg (Metric)

Machine on tyres with forks LC 1200 mm Metric

Machine on tyres with platform Metric

Head Office B.P. 249 - 430 rue de l'Aubinière 44150 Ancenis Cedex - France Tel: +33 (0)2 40 09 10 11 - Fax: +33 (0)2 40 09 10 97 www.manitou.com