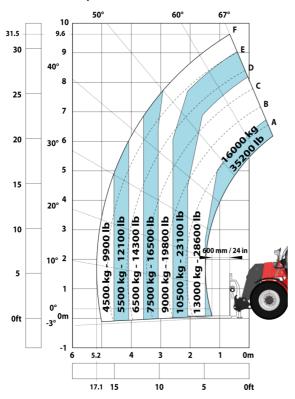

|
| Vise to environment (LWA)<br>Vibration on hands/arms    |          | 108 dB<br>< 2.50 m/s <sup>2</sup>                         |
| Miscellaneous                                           |          | < 2.30 III/S*                                             |
|                                                         |          | ROPS - FOPS level 2 cab                                   |
| Safety cab homologation                                 |          | RUPS - FUPS level 2 cab                                   |
| Controls                                                |          | JSM                                                       |

## MHT-X 10160 ST3A - Dimensional drawing







## MHT-X 10160 ST3A - Load chart

Machine on tyres with forks LC 600 mm Metric



## Machine on tyres with 3-hook jib 16000 kg (Metric)



Machine on tyres with forks LC 1200 mm Metric



Machine on tyres with platform Metric







Head Office B.P. 249 - 430 rue de l'Aubinière 44150 Ancenis Cedex - France Tel: +33 (0)2 40 09 10 11 - Fax: +33 (0)2 40 09 10 97 www.manitou.com



This publication provides a description of the configuration versions and options for Manitou products, which may differ for equipment. The equipment presented in this brochure may be part of a series, as an option, or it may not be available, depending on the versions. Manitou reserves the right, at any time and without notice, to amend the specifications described and represented. The specifications provided do not bind the manufacturer. For more details, please contact your Manitou agent. Th