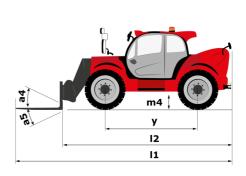

## **MHT-X 10160 ST3A**

| Capacities                                              |          | Metric                                                    |
|---------------------------------------------------------|----------|-----------------------------------------------------------|
| Max. capacity                                           |          | 16000 kg                                                  |
| Load center of gravity                                  | с        | 600 mm                                                    |
| Max. lifting height                                     |          | 9.60 m                                                    |
| Max. outreach                                           |          | 5.20 m                                                    |
| Weight and dimensions                                   |          |                                                           |
| Overall length                                          | 11       | 7.35 m                                                    |
| Unladen weight (with forks)                             |          | 21500 kg                                                  |
| Ground clearance                                        | m4       | 0.43 m                                                    |
| Wheelbase                                               | y        | 3.37 m                                                    |
| Length to face of forks                                 | 12       | 6.15 m                                                    |
| Overall width                                           | b1       | 2.48 m                                                    |
| Overall height                                          | h17      | 2.99 m                                                    |
| Overall cab width                                       | b4       | 0.95 m                                                    |
| Tiltdown angle                                          | a5       | 104 °                                                     |
| Tilt-up angle                                           | a3<br>a4 | 104<br>12 °                                               |
| External turning radius (over tyres)                    | Wa1      | 5.20 m                                                    |
|                                                         | l/e/s    | 1200 mm x 180 mm / 75 mm                                  |
| Forks length / width / section Frame leveling corrector | a9       | 9 °                                                       |
| Frame leveling corrector Wheels                         | dÿ       | 2                                                         |
| Standard tires                                          |          | 17,5-R25                                                  |
|                                                         |          | 2/2                                                       |
| Number of front wheels / rear wheels                    |          | 2/2                                                       |
| Drive wheels (front / rear)                             |          |                                                           |
| Steering mode                                           |          | 2 wheel steer, 4 wheel steer, Crab mode                   |
| Engine                                                  |          | Vermen                                                    |
| Engine brand                                            |          | Yanmar                                                    |
| Engine norm                                             |          | Stage IIIA                                                |
| Engine model                                            |          | 4TN107TT-6SMU1                                            |
| Number of cylinders / Capacity of cylinders             |          | 4 - 4567 cm <sup>3</sup>                                  |
| I.C. Engine power rating / Power                        |          | 173 Hp / 127 kW                                           |
| Max. torque / Engine rotation                           |          | 805 Nm@1500 rpm                                           |
| Engine cooling system                                   |          | Water                                                     |
| Number of batteries                                     |          | 2                                                         |
| Battery voltage                                         |          | 12 V                                                      |
| Drawbar pull                                            |          | 11770 daN                                                 |
| Transmission                                            |          |                                                           |
| Transmission type                                       |          | Hydrostatic                                               |
| Number of gears (forward / reverse)                     |          | 2/2                                                       |
| Max. travel speed                                       |          | 25 km/h                                                   |
| Parking brake                                           |          | Automatic negative parking brake                          |
| Service brake                                           |          | Oil-immersed multi-discs braking on front & rear<br>axles |
| Gradeability (laden / unladen)                          |          | 32.40 % / 55.40 %                                         |
| Hydraulics                                              |          |                                                           |
| Hydraulic pump type                                     |          | Variable displacement pump                                |
| Hydraulic flow - Pressure                               |          | 185 l/min - 350 bar                                       |
| Tank capacities                                         |          |                                                           |
| Engine oil                                              |          | 13                                                        |
| Hydraulic oil                                           |          | 290 1                                                     |
| Fuel tank                                               |          | 315                                                       |
| Noise and vibration                                     |          |                                                           |
| Noise at driving position (LpA)                         |          | 75 dB                                                     |
| Noise to environment (LwA)                              |          | 108 dB                                                    |
| Vise to environment (LWA)<br>Vibration on hands/arms    |          | 108 dB<br>< 2.50 m/s <sup>2</sup>                         |
| Miscellaneous                                           |          | < 2.30 III/S*                                             |
|                                                         |          | ROPS - FOPS level 2 cab                                   |
| Safety cab homologation                                 |          | RUPS - FUPS level 2 cab                                   |
| Controls                                                |          | JSM                                                       |

## MHT-X 10160 ST3A - Dimensional drawing