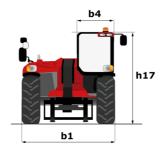

## **MHT-X 10160 ST3A**

| Capacities                                              |          | Metric                                                    |
|---------------------------------------------------------|----------|-----------------------------------------------------------|
| Max. capacity                                           |          | 16000 kg                                                  |
| Load center of gravity                                  | с        | 600 mm                                                    |
| Max. lifting height                                     |          | 9.60 m                                                    |
| Max. outreach                                           |          | 5.20 m                                                    |
| Weight and dimensions                                   |          |                                                           |
| Overall length                                          | 11       | 7.35 m                                                    |
| Unladen weight (with forks)                             |          | 21500 kg                                                  |
| Ground clearance                                        | m4       | 0.43 m                                                    |
| Wheelbase                                               | y        | 3.37 m                                                    |
| Length to face of forks                                 | 12       | 6.15 m                                                    |
| Overall width                                           | b1       | 2.48 m                                                    |
| Overall height                                          | h17      | 2.99 m                                                    |
| Overall cab width                                       | b4       | 0.95 m                                                    |
| Tiltdown angle                                          | a5       | 104 °                                                     |
| Tilt-up angle                                           | a3<br>a4 | 104<br>12 °                                               |
| External turning radius (over tyres)                    | Wa1      | 5.20 m                                                    |
|                                                         | l/e/s    | 1200 mm x 180 mm / 75 mm                                  |
| Forks length / width / section Frame leveling corrector | a9       | 9 °                                                       |
| Frame leveling corrector Wheels                         | dÿ       | 2                                                         |
| Standard tires                                          |          | 17,5-R25                                                  |
|                                                         |          | 2/2                                                       |
| Number of front wheels / rear wheels                    |          | 2/2                                                       |
| Drive wheels (front / rear)                             |          |                                                           |
| Steering mode                                           |          | 2 wheel steer, 4 wheel steer, Crab mode                   |
| Engine                                                  |          | Vermen                                                    |
| Engine brand                                            |          | Yanmar                                                    |
| Engine norm                                             |          | Stage IIIA                                                |
| Engine model                                            |          | 4TN107TT-6SMU1                                            |
| Number of cylinders / Capacity of cylinders             |          | 4 - 4567 cm <sup>3</sup>                                  |
| I.C. Engine power rating / Power                        |          | 173 Hp / 127 kW                                           |
| Max. torque / Engine rotation                           |          | 805 Nm@1500 rpm                                           |
| Engine cooling system                                   |          | Water                                                     |
| Number of batteries                                     |          | 2                                                         |
| Battery voltage                                         |          | 12 V                                                      |
| Drawbar pull                                            |          | 11770 daN                                                 |
| Transmission                                            |          |                                                           |
| Transmission type                                       |          | Hydrostatic                                               |
| Number of gears (forward / reverse)                     |          | 2/2                                                       |
| Max. travel speed                                       |          | 25 km/h                                                   |
| Parking brake                                           |          | Automatic negative parking brake                          |
| Service brake                                           |          | Oil-immersed multi-discs braking on front & rear<br>axles |
| Gradeability (laden / unladen)                          |          | 32.40 % / 55.40 %                                         |
| Hydraulics                                              |          |                                                           |
| Hydraulic pump type                                     |          | Variable displacement pump                                |
| Hydraulic flow - Pressure                               |          | 185 l/min - 350 bar                                       |
| Tank capacities                                         |          |                                                           |
| Engine oil                                              |          | 13                                                        |
| Hydraulic oil                                           |          | 290 1                                                     |
| Fuel tank                                               |          | 315                                                       |
| Noise and vibration                                     |          |                                                           |
| Noise at driving position (LpA)                         |          | 75 dB                                                     |
| Noise to environment (LwA)                              |          | 108 dB                                                    |
| Vise to environment (LWA)<br>Vibration on hands/arms    |          | 108 dB<br>< 2.50 m/s <sup>2</sup>                         |
| Miscellaneous                                           |          | < 2.30 III/S*                                             |
|                                                         |          | ROPS - FOPS level 2 cab                                   |
| Safety cab homologation                                 |          | RUPS - FUPS level 2 cab                                   |
| Controls                                                |          | JSM                                                       |