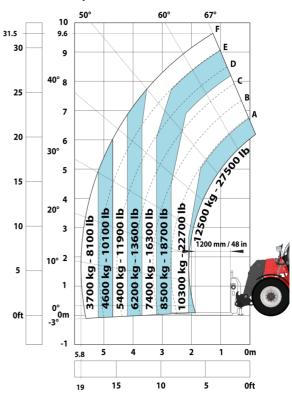

#### Machine on tyres with platform Metric

Head Office B.P. 249 - 430 rue de l'Aubinière 44150 Ancenis Cedex - France Tel: +33 (0)2 40 09 10 11 - Fax: +33 (0)2 40 09 10 97 www.manitou.com

This publication provides a description of the configuration versions and options for Manitou products, which may differ for equipment. The equipment presented in this brochure may be part of a series, as an option, or it may not be available, depending on the versions. Manitou reserves the right, at any time and without notice, to amend the specifications described and represented. The specifications provided do not bind the manufacturer. For more details, please contact your Manitou agent. This is not a contractually binding document. The presentation of the products is not contractually binding. List of specifications non-exhaustive. The logos as well as the visual identity of the company are owned by Manitou and cannot be used without authorisation. All rights reserved. The photos and diagrams contained in this brochure are only provided for consultation and information purposes.