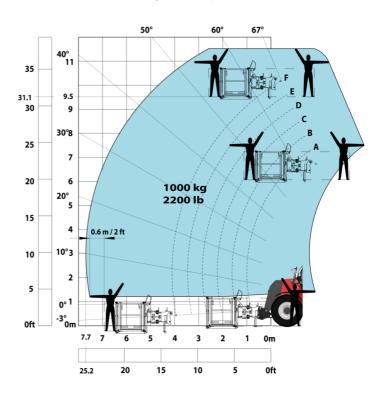

|
| Vibration on hands/arms                     | < 2.50 m/s <sup>2</sup>                                 |
| Miscellaneous                               |                                                         |
| Safety cab homologation                     | ROPS - FOPS level 2 cab                                 |
| Controls                                    | JSM                                                     |
| oonaolo                                     | Standard                                                |

## MHT-X 10160 ST3A - Dimensional drawing







### MHT-X 10160 ST3A - Load chart





#### Machine on tyres with 3-hook jib 16000 kg (Metric)



#### Machine on tyres with forks LC 1200 mm Metric



#### Machine on tyres with platform Metric







Head Office B.P. 249 - 430 rue de l'Aubinière 44150 Ancenis Cedex - France Tel: +33 (0)2 40 09 10 11 - Fax: +33 (0)2 40 09 10 97 www.manitou.com



This publication provides a description of the configuration versions and options for Manitou products, which may differ for equipment. The equipment presented in this brochure may be part of a series, as an option, or it may not be available, depending on the versions. Manitou reserves the right, at any time and without notice, to amend the specifications described and represented. The specifications provided do not bind the manufacturer. For more details, please contact your Manitou agent. This is not a contractually binding document. The presentation of the products is not contractually binding. List of specifications non-exhaustive. T