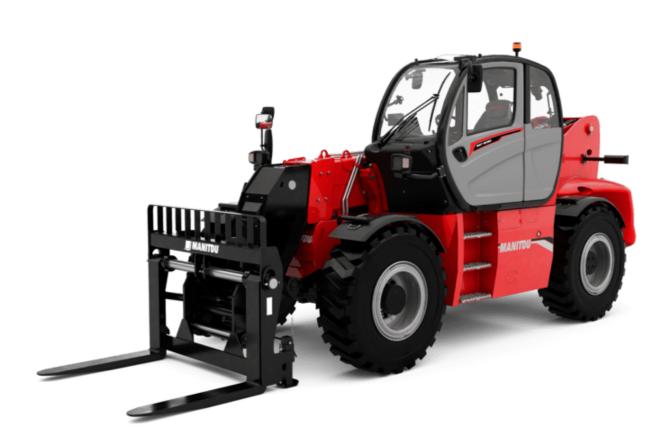

# **MHT-X 10160 ST3A**

|                                             | MHT-X 10160 ST3A Greated UII May 3, 2024 at 11.46.23 Ph |
|---------------------------------------------|---------------------------------------------------------|
| Capacities                                  | Metric                                                  |
| Max. capacity                               | 16000 kg                                                |
| Load center of gravity                      | c 600 mm                                                |
| Max. lifting height                         | 9.60 m                                                  |
| Max. outreach                               | 5.20 m                                                  |
| Weight and dimensions                       |                                                         |
| Overall length                              | l1 7.35 m                                               |
| Unladen weight (with forks)                 | 21500 kg                                                |
| Ground clearance                            | m4 0.43 m                                               |
| Wheelbase                                   | y 3.37 m                                                |
| Length to face of forks                     | l2 6.15 m                                               |
| Overall width                               | b1 2.48 m                                               |
| Overall height                              | h17 2.99 m                                              |
| Overall cab width                           | b4 0.95 m                                               |
| Tilt-down angle                             | a5 104 °                                                |
| Tilt-up angle                               | a4 12 °                                                 |
| External turning radius (over tyres)        | Wa1 5.20 m                                              |
| Forks length / width / section              | l / e / s 1200 mm x 180 mm / 75 mm                      |
| Frame leveling corrector                    | a9 9°                                                   |
| Wheels                                      |                                                         |
| Standard tires                              | 17,5-R25                                                |
| Number of front wheels / rear wheels        | 2/2                                                     |
| Drive wheels (front / rear)                 | 2/2                                                     |
| Steering mode                               | 2 wheel steer, 4 wheel steer, Crab mode                 |
| Engine                                      |                                                         |
| Engine brand                                | Yanmar                                                  |
| Engine norm                                 | Stage IIIA                                              |
| Engine model                                | 4TN107TF6SMU1                                           |
| Number of cylinders / Capacity of cylinders | 4 - 4567 cm <sup>3</sup>                                |
| I.C. Engine power rating / Power            | 173 Hp / 127 kW                                         |
| Max. torque / Engine rotation               | 805 Nm@1500 pm                                          |
| Engine cooling system                       | Water                                                   |
| Number of batteries                         | 2                                                       |
| Battery voltage                             | 12 V                                                    |
| Drawbar pull                                | 11770 daN                                               |
| Transmission                                |                                                         |
| Transmission type                           | Hydrostatic                                             |
| Number of gears (forward / reverse)         | 2/2                                                     |
| Max. travel speed                           | 25 km/h                                                 |
| Parking brake                               | Automatic negative parking brake                        |
| •                                           | Oil-immersed multi-discs braking on front &             |
| Service brake                               | axles                                                   |
| Gradeability (laden / unladen)              | 32.40 % / 55.40 %                                       |
| Hydraulics                                  |                                                         |
| Hydraulic pump type                         | Variable displacement pump                              |
| Hydraulic flow - Pressure                   | 185 l/min - 350 bar                                     |
| Tank capacities                             |                                                         |
| Engine oil                                  | 13                                                      |
| Hydraulic oil                               | 290                                                     |
| Fuel tank                                   | 3151                                                    |
| Noise and vibration                         |                                                         |
| Noise at driving position (LpA)             | 75 dB                                                   |
| Noise to environment (LwA)                  | 108 dB                                                  |
| Vibration on hands/arms                     | < 2.50 m/s <sup>2</sup>                                 |
| Miscellaneous                               |                                                         |
| Safety cab homologation                     | ROPS - FOPS level 2 cab                                 |
| Controls                                    | JSM                                                     |
| oonaolo                                     | Standard                                                |