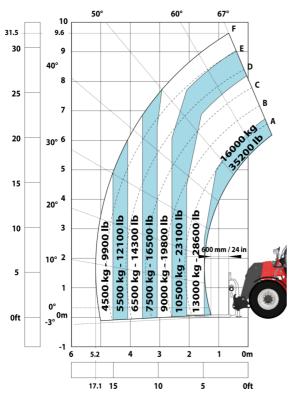

LpA)             | 75 dB                                                   |
| Noise to environment (LwA)                  | 108 dB                                                  |
| Vibration on hands/arms                     | < 2.50 m/s <sup>2</sup>                                 |
| Miscellaneous                               |                                                         |
| Safety cab homologation                     | ROPS - FOPS level 2 cab                                 |
| Controls                                    | JSM                                                     |
| oonaolo                                     | Standard                                                |

## MHT-X 10160 ST3A - Dimensional drawing







### MHT-X 10160 ST3A - Load chart





#### Machine on tyres with 3-hook jib 16000 kg (Metric)



#### Machine on tyres with forks LC 1200 mm Metric



#### Machine on tyres with platform Metric







Head Office B.P. 249 - 430 rue de l'Aubinière 44150 Ancenis Cedex - France Tel: +33 (0)2 40 09 10 11 - Fax: +33 (0)2 40 09 10 97 www.manitou.com



This publication provides a description of the configuration versions and options for Manitou products, which may differ for equipment. The equipment presented in this brochure may be part of a series, as an option, or it may not be available, depending on the versions. Manitou reserves the right, at any time and without notice, to amend the specifications described and represented. The specifications provided do not bind the manufacturer. For more details, please contact your Manit