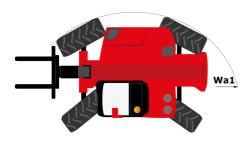

# **MHT-X 10160 ST3A**

|                                             | MHT-X 10160 ST3A Greated UII May 3, 2024 at 11.46.23 Ph |
|---------------------------------------------|---------------------------------------------------------|
| Capacities                                  | Metric                                                  |
| Max. capacity                               | 16000 kg                                                |
| Load center of gravity                      | c 600 mm                                                |
| Max. lifting height                         | 9.60 m                                                  |
| Max. outreach                               | 5.20 m                                                  |
| Weight and dimensions                       |                                                         |
| Overall length                              | l1 7.35 m                                               |
| Unladen weight (with forks)                 | 21500 kg                                                |
| Ground clearance                            | m4 0.43 m                                               |
| Wheelbase                                   | y 3.37 m                                                |
| Length to face of forks                     | l2 6.15 m                                               |
| Overall width                               | b1 2.48 m                                               |
| Overall height                              | h17 2.99 m                                              |
| Overall cab width                           | b4 0.95 m                                               |
| Tilt-down angle                             | a5 104 °                                                |
| Tilt-up angle                               | a4 12 °                                                 |
| External turning radius (over tyres)        | Wa1 5.20 m                                              |
| Forks length / width / section              | l / e / s 1200 mm x 180 mm / 75 mm                      |
| Frame leveling corrector                    | a9 9°                                                   |
| Wheels                                      |                                                         |
| Standard tires                              | 17,5-R25                                                |
| Number of front wheels / rear wheels        | 2/2                                                     |
| Drive wheels (front / rear)                 | 2/2                                                     |
| Steering mode                               | 2 wheel steer, 4 wheel steer, Crab mode                 |
| Engine                                      |                                                         |
| Engine brand                                | Yanmar                                                  |
| Engine norm                                 | Stage IIIA                                              |
| Engine model                                | 4TN107TF6SMU1                                           |
| Number of cylinders / Capacity of cylinders | 4 - 4567 cm <sup>3</sup>                                |
| I.C. Engine power rating / Power            | 173 Hp / 127 kW                                         |
| Max. torque / Engine rotation               | 805 Nm@1500 pm                                          |
| Engine cooling system                       | Water                                                   |
| Number of batteries                         | 2                                                       |
| Battery voltage                             | 12 V                                                    |
| Drawbar pull                                | 11770 daN                                               |
| Transmission                                |                                                         |
| Transmission type                           | Hydrostatic                                             |
| Number of gears (forward / reverse)         | 2/2                                                     |
| Max. travel speed                           | 25 km/h                                                 |
| Parking brake                               | Automatic negative parking brake                        |
| •                                           | Oil-immersed multi-discs braking on front &             |
| Service brake                               | axles                                                   |
| Gradeability (laden / unladen)              | 32.40 % / 55.40 %                                       |
| Hydraulics                                  |                                                         |
| Hydraulic pump type                         | Variable displacement pump                              |
| Hydraulic flow - Pressure                   | 185 l/min - 350 bar                                     |
| Tank capacities                             |                                                         |
| Engine oil                                  | 13                                                      |
| Hydraulic oil                               | 290                                                     |
| Fuel tank                                   | 3151                                                    |
| Noise and vibration                         |                                                         |
| Noise at driving position (LpA)             | 75 dB                                                   |
| Noise to environment (LwA)                  | 108 dB                                                  |
| Vibration on hands/arms                     | < 2.50 m/s <sup>2</sup>                                 |
| Miscellaneous                               |                                                         |
| Safety cab homologation                     | ROPS - FOPS level 2 cab                                 |
| Controls                                    | JSM                                                     |
| oonaolo                                     | Standard                                                |