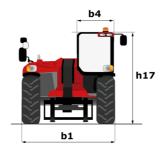

# **MHT-X 10160 ST3A**

|                                             | MHT-X 10160 ST3A Greated UII May 3, 2024 at 11.46.23 Ph |
|---------------------------------------------|---------------------------------------------------------|
| Capacities                                  | Metric                                                  |
| Max. capacity                               | 16000 kg                                                |
| Load center of gravity                      | c 600 mm                                                |
| Max. lifting height                         | 9.60 m                                                  |
| Max. outreach                               | 5.20 m                                                  |
| Weight and dimensions                       |                                                         |
| Overall length                              | l1 7.35 m                                               |
| Unladen weight (with forks)                 | 21500 kg                                                |
| Ground clearance                            | m4 0.43 m                                               |
| Wheelbase                                   | y 3.37 m                                                |
| Length to face of forks                     | l2 6.15 m                                               |
| Overall width                               | b1 2.48 m                                               |
| Overall height                              | h17 2.99 m                                              |
| Overall cab width                           | b4 0.95 m                                               |
| Tilt-down angle                             | a5 104 °                                                |
| Tilt-up angle                               | a4 12 °                                                 |
| External turning radius (over tyres)        | Wa1 5.20 m                                              |
| Forks length / width / section              | l / e / s 1200 mm x 180 mm / 75 mm                      |
| Frame leveling corrector                    | a9 9°                                                   |
| Wheels                                      |                                                         |
| Standard tires                              | 17,5-R25                                                |
| Number of front wheels / rear wheels        | 2/2                                                     |
| Drive wheels (front / rear)                 | 2/2                                                     |
| Steering mode                               | 2 wheel steer, 4 wheel steer, Crab mode                 |
| Engine                                      |                                                         |
| Engine brand                                | Yanmar                                                  |
| Engine norm                                 | Stage IIIA                                              |
| Engine model                                | 4TN107TF6SMU1                                           |
| Number of cylinders / Capacity of cylinders | 4 - 4567 cm <sup>3</sup>                                |
| I.C. Engine power rating / Power            | 173 Hp / 127 kW                                         |
| Max. torque / Engine rotation               | 805 Nm@1500 pm                                          |
| Engine cooling system                       | Water                                                   |
| Number of batteries                         | 2                                                       |
| Battery voltage                             | 12 V                                                    |
| Drawbar pull                                | 11770 daN                                               |
| Transmission                                |                                                         |
| Transmission type                           | Hydrostatic                                             |
| Number of gears (forward / reverse)         | 2/2                                                     |
| Max. travel speed                           | 25 km/h                                                 |
| Parking brake                               | Automatic negative parking brake                        |
| •                                           | Oil-immersed multi-discs braking on front &             |
| Service brake                               | axles                                                   |
| Gradeability (laden / unladen)              | 32.40 % / 55.40 %                                       |
| Hydraulics                                  |                                                         |
| Hydraulic pump type                         | Variable displacement pump                              |
| Hydraulic flow - Pressure                   | 185 l/min - 350 bar                                     |
| Tank capacities                             |                                                         |
| Engine oil                                  | 13                                                      |
| Hydraulic oil                               | 290                                                     |
| Fuel tank                                   | 3151                                                    |
| Noise and vibration                         |                                                         |
| Noise at driving position (LpA)             | 75 dB                                                   |
| Noise to environment (LwA)                  | 108 dB                                                  |
| Vibration on hands/arms                     | < 2.50 m/s <sup>2</sup>                                 |
| Miscellaneous                               |                                                         |
| Safety cab homologation                     | ROPS - FOPS level 2 cab                                 |
| Controls                                    | JSM                                                     |
| oonaolo                                     | Standard                                                |