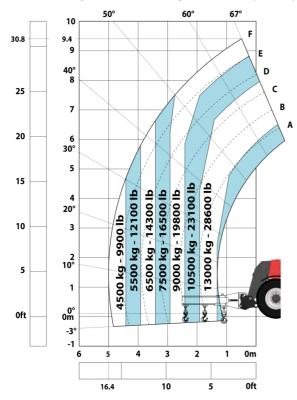

|
| Noise to environment (LwA)                  | 108 dB                                                  |
| Vibration on hands/arms                     | < 2.50 m/s <sup>2</sup>                                 |
| Miscellaneous                               |                                                         |
| Safety cab homologation                     | ROPS - FOPS level 2 cab                                 |
| Controls                                    | JSM                                                     |
| oonaolo                                     | Standard                                                |

## MHT-X 10160 ST3A - Dimensional drawing







### MHT-X 10160 ST3A - Load chart





#### Machine on tyres with 3-hook jib 16000 kg (Metric)



#### Machine on tyres with forks LC 1200 mm Metric



#### Machine on tyres with platform Metric







Head Office B.P. 249 - 430 rue de l'Aubinière 44150 Ancenis Cedex - France Tel: +33 (0)2 40 09 10 11 - Fax: +33 (0)2 40 09 10 97 www.manitou.com



This publication provides a description of the configuration versions and options for Manitou products, which may differ for equipment. The equipment presented in this brochure may be part of a series, as an option, or it may not be available, depending on the versions. Manitou reserves the right, at any time and without notice, to amend the specifications described and represented. The specifications provided do not bind the manufacturer. For more details, please contact your Manitou agent. This is not a contractually binding document. The