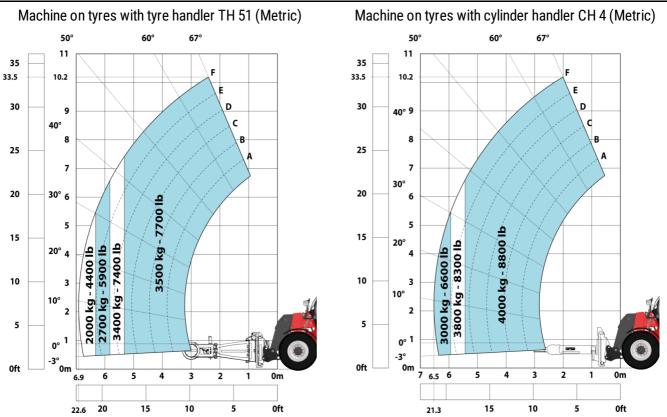

|
| Vibration on hands/arms                     | < 2.50 m/s <sup>2</sup>                                 |
| Miscellaneous                               |                                                         |
| Safety cab homologation                     | ROPS - FOPS level 2 cab                                 |
| Controls                                    | JSM                                                     |
| oonaolo                                     | Standard                                                |

## MHT-X 10160 ST3A - Dimensional drawing







### MHT-X 10160 ST3A - Load chart





#### Machine on tyres with 3-hook jib 16000 kg (Metric)



#### Machine on tyres with forks LC 1200 mm Metric



#### Machine on tyres with platform Metric







Head Office B.P. 249 - 430 rue de l'Aubinière 44150 Ancenis Cedex - France Tel: +33 (0)2 40 09 10 11 - Fax: +33 (0)2 40 09 10 97 www.manitou.com



This publication provides a description of the configuration versions and options for Manitou products, which may differ for equipment. The equipment presented in this brochure may be part of a series, as an option, or it may not be available, depending on the versions. Manitou reserves the right, at any time and without notice, to amend the specifications described and represented. The specifications provided do not bind the manufacturer. For more details, please contact your Manitou agent. This is not a contractually binding document. The presentation of the products is not contractually binding. List of specifications non-exhaustive. The