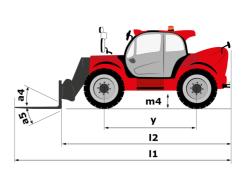

# **MHT-X 10160 ST3A**

|                                             | MHT-X 10160 ST3A Greated UII May 3, 2024 at 11.46.23 Ph |
|---------------------------------------------|---------------------------------------------------------|
| Capacities                                  | Metric                                                  |
| Max. capacity                               | 16000 kg                                                |
| Load center of gravity                      | c 600 mm                                                |
| Max. lifting height                         | 9.60 m                                                  |
| Max. outreach                               | 5.20 m                                                  |
| Weight and dimensions                       |                                                         |
| Overall length                              | l1 7.35 m                                               |
| Unladen weight (with forks)                 | 21500 kg                                                |
| Ground clearance                            | m4 0.43 m                                               |
| Wheelbase                                   | y 3.37 m                                                |
| Length to face of forks                     | l2 6.15 m                                               |
| Overall width                               | b1 2.48 m                                               |
| Overall height                              | h17 2.99 m                                              |
| Overall cab width                           | b4 0.95 m                                               |
| Tilt-down angle                             | a5 104 °                                                |
| Tilt-up angle                               | a4 12 °                                                 |
| External turning radius (over tyres)        | Wa1 5.20 m                                              |
| Forks length / width / section              | l / e / s 1200 mm x 180 mm / 75 mm                      |
| Frame leveling corrector                    | a9 9°                                                   |
| Wheels                                      |                                                         |
| Standard tires                              | 17,5-R25                                                |
| Number of front wheels / rear wheels        | 2/2                                                     |
| Drive wheels (front / rear)                 | 2/2                                                     |
| Steering mode                               | 2 wheel steer, 4 wheel steer, Crab mode                 |
| Engine                                      |                                                         |
| Engine brand                                | Yanmar                                                  |
| Engine norm                                 | Stage IIIA                                              |
| Engine model                                | 4TN107TF6SMU1                                           |
| Number of cylinders / Capacity of cylinders | 4 - 4567 cm <sup>3</sup>                                |
| I.C. Engine power rating / Power            | 173 Hp / 127 kW                                         |
| Max. torque / Engine rotation               | 805 Nm@1500 pm                                          |
| Engine cooling system                       | Water                                                   |
| Number of batteries                         | 2                                                       |
| Battery voltage                             | 12 V                                                    |
| Drawbar pull                                | 11770 daN                                               |
| Transmission                                |                                                         |
| Transmission type                           | Hydrostatic                                             |
| Number of gears (forward / reverse)         | 2/2                                                     |
| Max. travel speed                           | 25 km/h                                                 |
| Parking brake                               | Automatic negative parking brake                        |
| •                                           | Oil-immersed multi-discs braking on front &             |
| Service brake                               | axles                                                   |
| Gradeability (laden / unladen)              | 32.40 % / 55.40 %                                       |
| Hydraulics                                  |                                                         |
| Hydraulic pump type                         | Variable displacement pump                              |
| Hydraulic flow - Pressure                   | 185 l/min - 350 bar                                     |
| Tank capacities                             |                                                         |
| Engine oil                                  | 13                                                      |
| Hydraulic oil                               | 290                                                     |
| Fuel tank                                   | 3151                                                    |
| Noise and vibration                         |                                                         |
| Noise at driving position (LpA)             | 75 dB                                                   |
| Noise to environment (LwA)                  | 108 dB                                                  |
| Vibration on hands/arms                     | < 2.50 m/s <sup>2</sup>                                 |
| Miscellaneous                               |                                                         |
| Safety cab homologation                     | ROPS - FOPS level 2 cab                                 |
| Controls                                    | JSM                                                     |
| oonaolo                                     | Standard                                                |

## MHT-X 10160 ST3A - Dimensional drawing