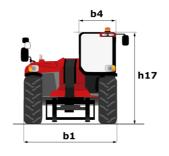

## MHT-X 10160 ST3A - Dimensional drawing

# MHT-X 10160 ST3A

| Capacities                                  | Metric                           |           |
|---------------------------------------------|----------------------------------|-----------|
|                                             |                                  |           |
| Max. capacity                               | 16000 kg                         |           |
| Load center of gravity                      | c 600 mm                         |           |
| Max. lifting height                         | 9.60 m                           |           |
| Max. outreach                               | 5.20 m                           |           |
| Weight and dimensions                       | 14                               |           |
| Overall length                              | I1 7.35 m                        |           |
| Unladen weight (with forks)                 | 21500 kg                         |           |
| Ground clearance                            | m4 0.43 m                        |           |
| Wheelbase                                   | y 3.37 m                         |           |
| Length to face of forks                     | l2 6.15 m                        |           |
| Overall width                               | b1 2.48 m                        |           |
| Overall height                              | h17 2.99 m                       |           |
| Overall cab width                           | b4 0.95 m                        |           |
| Tilt-down angle                             | a5 104°                          |           |
| Tilt-up angle                               | a4 12 °                          |           |
| External turning radius (over tyres)        | Wa1 5.20 m                       |           |
| Forks length / width / section              | I / e / s 1200 mm x 180 mm / 75  | mm        |
| Frame leveling corrector                    | a9 9°                            |           |
| Wheels                                      |                                  |           |
| Standard tires                              | 17,5-R25                         |           |
| Number of front wheels / rear wheels        | 2/2                              |           |
| Drive wheels (front / rear)                 | 2/2                              |           |
| Steering mode                               | 2 wheel steer, 4 wheel steer, 0  | Crab mode |
| Engine                                      |                                  |           |
| Engine brand                                | Yanmar                           |           |
| Engine norm                                 | Stage IIIA                       |           |
| Engine model                                | 4TN107TT-6SMU1                   |           |
| Number of cylinders / Capacity of cylinders | 4 - 4567 cm <sup>3</sup>         |           |
| I.C. Engine power rating / Power            | 173 Hp / 127 kW                  |           |
| Max. torque / Engine rotation               | 805 Nm@1500 rpm                  |           |
| Engine cooling system                       | Water                            |           |
| Number of batteries                         | 2                                |           |
| Battery voltage                             | 12 V                             |           |
| Drawbar pull                                | 11770 daN                        |           |
| Transmission                                |                                  |           |
| Transmission type                           | Hydrostatic                      |           |
| Number of gears (forward / reverse)         | 2/2                              |           |
| Max. travel speed                           | 25 km/h                          |           |
| Parking brake                               | Automatic negative parking       | ı brake   |
|                                             | Oil-immersed multi-discs braking |           |
| Service brake                               | axles                            |           |
| Gradeability (laden / unladen)              | 32.40 % / 55.40 %                |           |
| Hydraulics                                  |                                  |           |
| Hydraulic pump type                         | Variable displacement p          | ump       |
| Hydraulic flow - Pressure                   | 185 l/min - 350 bar              |           |
| Tank capacities                             |                                  |           |
| Engine oil                                  | 13                               |           |
| Hydraulic oil                               | 290                              |           |
| Fuel tank                                   | 315                              |           |
| Noise and vibration                         |                                  |           |
| Noise at driving position (LpA)             | 75 dB                            |           |
| Noise to environment (LwA)                  | 108 dB                           |           |
| Vibration on hands/arms                     | < 2.50 m/s²                      |           |
| Miscellaneous                               | × 2.50 m/s                       |           |
| Safety cab homologation                     | ROPS - FOPS level 2 ca           | ah        |
| Controls                                    | JSM                              | 20        |
|                                             | Standard                         |           |
| Attachment recognition system (E-Reco)      | Standard                         |           |