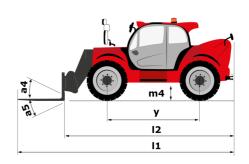

## MHT-X 10160 ST3A - Dimensional drawing

# MHT-X 10160 ST3A

| Capacities                                  | Metric                           |           |
|---------------------------------------------|----------------------------------|-----------|
|                                             |                                  |           |
| Max. capacity                               | 16000 kg                         |           |
| Load center of gravity                      | c 600 mm                         |           |
| Max. lifting height                         | 9.60 m                           |           |
| Max. outreach                               | 5.20 m                           |           |
| Weight and dimensions                       | 14                               |           |
| Overall length                              | I1 7.35 m                        |           |
| Unladen weight (with forks)                 | 21500 kg                         |           |
| Ground clearance                            | m4 0.43 m                        |           |
| Wheelbase                                   | y 3.37 m                         |           |
| Length to face of forks                     | l2 6.15 m                        |           |
| Overall width                               | b1 2.48 m                        |           |
| Overall height                              | h17 2.99 m                       |           |
| Overall cab width                           | b4 0.95 m                        |           |
| Tilt-down angle                             | a5 104°                          |           |
| Tilt-up angle                               | a4 12 °                          |           |
| External turning radius (over tyres)        | Wa1 5.20 m                       |           |
| Forks length / width / section              | I / e / s 1200 mm x 180 mm / 75  | mm        |
| Frame leveling corrector                    | a9 9°                            |           |
| Wheels                                      |                                  |           |
| Standard tires                              | 17,5-R25                         |           |
| Number of front wheels / rear wheels        | 2/2                              |           |
| Drive wheels (front / rear)                 | 2/2                              |           |
| Steering mode                               | 2 wheel steer, 4 wheel steer, 0  | Crab mode |
| Engine                                      |                                  |           |
| Engine brand                                | Yanmar                           |           |
| Engine norm                                 | Stage IIIA                       |           |
| Engine model                                | 4TN107TT-6SMU1                   |           |
| Number of cylinders / Capacity of cylinders | 4 - 4567 cm <sup>3</sup>         |           |
| I.C. Engine power rating / Power            | 173 Hp / 127 kW                  |           |
| Max. torque / Engine rotation               | 805 Nm@1500 rpm                  |           |
| Engine cooling system                       | Water                            |           |
| Number of batteries                         | 2                                |           |
| Battery voltage                             | 12 V                             |           |
| Drawbar pull                                | 11770 daN                        |           |
| Transmission                                |                                  |           |
| Transmission type                           | Hydrostatic                      |           |
| Number of gears (forward / reverse)         | 2/2                              |           |
| Max. travel speed                           | 25 km/h                          |           |
| Parking brake                               | Automatic negative parking       | ı brake   |
|                                             | Oil-immersed multi-discs braking |           |
| Service brake                               | axles                            |           |
| Gradeability (laden / unladen)              | 32.40 % / 55.40 %                |           |
| Hydraulics                                  |                                  |           |
| Hydraulic pump type                         | Variable displacement p          | ump       |
| Hydraulic flow - Pressure                   | 185 l/min - 350 bar              |           |
| Tank capacities                             |                                  |           |
| Engine oil                                  | 13                               |           |
| Hydraulic oil                               | 290                              |           |
| Fuel tank                                   | 315                              |           |
| Noise and vibration                         |                                  |           |
| Noise at driving position (LpA)             | 75 dB                            |           |
| Noise to environment (LwA)                  | 108 dB                           |           |
| Vibration on hands/arms                     | < 2.50 m/s²                      |           |
| Miscellaneous                               | × 2.50 m/s                       |           |
| Safety cab homologation                     | ROPS - FOPS level 2 ca           | ah        |
| Controls                                    | JSM                              | 20        |
|                                             | Standard                         |           |
| Attachment recognition system (E-Reco)      | Standard                         |           |