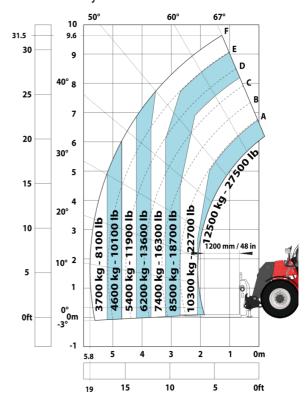

#### MHT-X 10160 ST3A - Load chart

#### Machine on tyres with forks LC 1200 mm Metric

Machine on tyres with 3-hook jib 16000 kg (Metric)

Machine on tyres with platform Metric

15

10

5

0ft

22.6 20