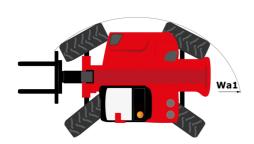

## MHT-X 10160 ST3A - Dimensional drawing

# MHT-X 10160 ST3A

| Capacities                                  | Metric                           |           |
|---------------------------------------------|----------------------------------|-----------|
|                                             |                                  |           |
| Max. capacity                               | 16000 kg                         |           |
| Load center of gravity                      | c 600 mm                         |           |
| Max. lifting height                         | 9.60 m                           |           |
| Max. outreach                               | 5.20 m                           |           |
| Weight and dimensions                       | 14                               |           |
| Overall length                              | I1 7.35 m                        |           |
| Unladen weight (with forks)                 | 21500 kg                         |           |
| Ground clearance                            | m4 0.43 m                        |           |
| Wheelbase                                   | y 3.37 m                         |           |
| Length to face of forks                     | l2 6.15 m                        |           |
| Overall width                               | b1 2.48 m                        |           |
| Overall height                              | h17 2.99 m                       |           |
| Overall cab width                           | b4 0.95 m                        |           |
| Tilt-down angle                             | a5 104°                          |           |
| Tilt-up angle                               | a4 12 °                          |           |
| External turning radius (over tyres)        | Wa1 5.20 m                       |           |
| Forks length / width / section              | I / e / s 1200 mm x 180 mm / 75  | mm        |
| Frame leveling corrector                    | a9 9°                            |           |
| Wheels                                      |                                  |           |
| Standard tires                              | 17,5-R25                         |           |
| Number of front wheels / rear wheels        | 2/2                              |           |
| Drive wheels (front / rear)                 | 2/2                              |           |
| Steering mode                               | 2 wheel steer, 4 wheel steer, 0  | Crab mode |
| Engine                                      |                                  |           |
| Engine brand                                | Yanmar                           |           |
| Engine norm                                 | Stage IIIA                       |           |
| Engine model                                | 4TN107TT-6SMU1                   |           |
| Number of cylinders / Capacity of cylinders | 4 - 4567 cm <sup>3</sup>         |           |
| I.C. Engine power rating / Power            | 173 Hp / 127 kW                  |           |
| Max. torque / Engine rotation               | 805 Nm@1500 rpm                  |           |
| Engine cooling system                       | Water                            |           |
| Number of batteries                         | 2                                |           |
| Battery voltage                             | 12 V                             |           |
| Drawbar pull                                | 11770 daN                        |           |
| Transmission                                |                                  |           |
| Transmission type                           | Hydrostatic                      |           |
| Number of gears (forward / reverse)         | 2/2                              |           |
| Max. travel speed                           | 25 km/h                          |           |
| Parking brake                               | Automatic negative parking       | ı brake   |
|                                             | Oil-immersed multi-discs braking |           |
| Service brake                               | axles                            |           |
| Gradeability (laden / unladen)              | 32.40 % / 55.40 %                |           |
| Hydraulics                                  |                                  |           |
| Hydraulic pump type                         | Variable displacement p          | ump       |
| Hydraulic flow - Pressure                   | 185 l/min - 350 bar              |           |
| Tank capacities                             |                                  |           |
| Engine oil                                  | 13                               |           |
| Hydraulic oil                               | 290                              |           |
| Fuel tank                                   | 315                              |           |
| Noise and vibration                         |                                  |           |
| Noise at driving position (LpA)             | 75 dB                            |           |
| Noise to environment (LwA)                  | 108 dB                           |           |
| Vibration on hands/arms                     | < 2.50 m/s²                      |           |
| Miscellaneous                               | × 2.50 m/s                       |           |
| Safety cab homologation                     | ROPS - FOPS level 2 ca           | ah        |
| Controls                                    | JSM                              | 20        |
|                                             | Standard                         |           |
| Attachment recognition system (E-Reco)      | Standard                         |           |