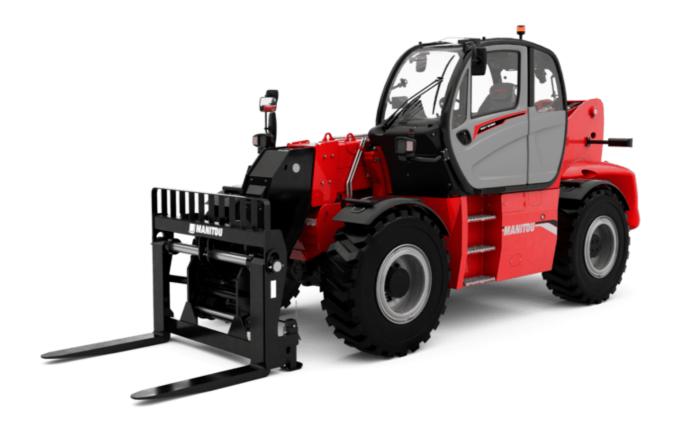

# MHT-X 10160 ST3A

| Capacities                                  | Metric                           |           |
|---------------------------------------------|----------------------------------|-----------|
|                                             |                                  |           |
| Max. capacity                               | 16000 kg                         |           |
| Load center of gravity                      | c 600 mm                         |           |
| Max. lifting height                         | 9.60 m                           |           |
| Max. outreach                               | 5.20 m                           |           |
| Weight and dimensions                       | 14                               |           |
| Overall length                              | I1 7.35 m                        |           |
| Unladen weight (with forks)                 | 21500 kg                         |           |
| Ground clearance                            | m4 0.43 m                        |           |
| Wheelbase                                   | y 3.37 m                         |           |
| Length to face of forks                     | l2 6.15 m                        |           |
| Overall width                               | b1 2.48 m                        |           |
| Overall height                              | h17 2.99 m                       |           |
| Overall cab width                           | b4 0.95 m                        |           |
| Tilt-down angle                             | a5 104°                          |           |
| Tilt-up angle                               | a4 12 °                          |           |
| External turning radius (over tyres)        | Wa1 5.20 m                       |           |
| Forks length / width / section              | I / e / s 1200 mm x 180 mm / 75  | mm        |
| Frame leveling corrector                    | a9 9°                            |           |
| Wheels                                      |                                  |           |
| Standard tires                              | 17,5-R25                         |           |
| Number of front wheels / rear wheels        | 2/2                              |           |
| Drive wheels (front / rear)                 | 2/2                              |           |
| Steering mode                               | 2 wheel steer, 4 wheel steer, 0  | Crab mode |
| Engine                                      |                                  |           |
| Engine brand                                | Yanmar                           |           |
| Engine norm                                 | Stage IIIA                       |           |
| Engine model                                | 4TN107TT-6SMU1                   |           |
| Number of cylinders / Capacity of cylinders | 4 - 4567 cm <sup>3</sup>         |           |
| I.C. Engine power rating / Power            | 173 Hp / 127 kW                  |           |
| Max. torque / Engine rotation               | 805 Nm@1500 rpm                  |           |
| Engine cooling system                       | Water                            |           |
| Number of batteries                         | 2                                |           |
| Battery voltage                             | 12 V                             |           |
| Drawbar pull                                | 11770 daN                        |           |
| Transmission                                |                                  |           |
| Transmission type                           | Hydrostatic                      |           |
| Number of gears (forward / reverse)         | 2/2                              |           |
| Max. travel speed                           | 25 km/h                          |           |
| Parking brake                               | Automatic negative parking       | ı brake   |
|                                             | Oil-immersed multi-discs braking |           |
| Service brake                               | axles                            |           |
| Gradeability (laden / unladen)              | 32.40 % / 55.40 %                |           |
| Hydraulics                                  |                                  |           |
| Hydraulic pump type                         | Variable displacement p          | ump       |
| Hydraulic flow - Pressure                   | 185 l/min - 350 bar              |           |
| Tank capacities                             |                                  |           |
| Engine oil                                  | 13                               |           |
| Hydraulic oil                               | 290                              |           |
| Fuel tank                                   | 315                              |           |
| Noise and vibration                         |                                  |           |
| Noise at driving position (LpA)             | 75 dB                            |           |
| Noise to environment (LwA)                  | 108 dB                           |           |
| Vibration on hands/arms                     | < 2.50 m/s²                      |           |
| Miscellaneous                               | × 2.50 m/s                       |           |
| Safety cab homologation                     | ROPS - FOPS level 2 ca           | ah        |
| Controls                                    | JSM                              | 20        |
|                                             | Standard                         |           |
| Attachment recognition system (E-Reco)      | Standard                         |           |