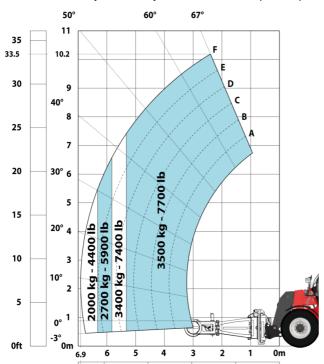

|           |
| Miscellaneous                               | × 2.50 m/s                       |           |
| Safety cab homologation                     | ROPS - FOPS level 2 ca           | ah        |
| Controls                                    | JSM                              | 20        |
|                                             | Standard                         |           |
| Attachment recognition system (E-Reco)      | Standard                         |           |

## MHT-X 10160 ST3A - Dimensional drawing







#### MHT-X 10160 ST3A - Load chart

#### Machine on tyres with forks LC 600 mm Metric



#### Machine on tyres with forks LC 1200 mm Metric



Machine on tyres with 3-hook jib 16000 kg (Metric)



Machine on tyres with platform Metric







15

10

5

0ft

22.6 20

### Machine on tyres with cylinder handler CH 4 (Metric)







#### **Head Office**

B.P. 249 - 430 rue de l'Aubinière 44150 Ancenis Cedex - France Tel: +33 (0)2 40 09 10 11 - Fax: +33 (0)2 40 09 10 97 www.manitou.com



This publication provides a description of the configuration versions and options for Manitou products, which may differ for equipment. The equipment presented in this brochure may be part of a series, as an option, or it may not be available, depending on the versions. Manitou reserves the right, at any time and without notice, to amend the specifications described and represented. The specifications provided do not bind the manufacturer. For more details, please contact your Manitou agent. This is not a contractually binding document. The pres