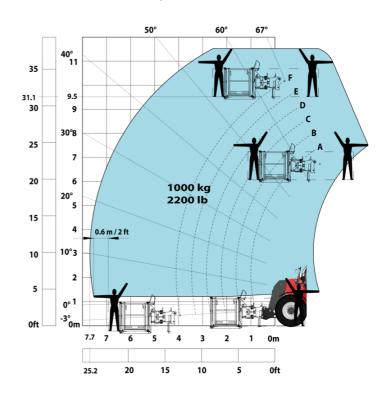

#### MHT-X 10160 ST3A - Load chart

#### Machine on tyres with forks LC 1200 mm Metric

Machine on tyres with 3-hook jib 16000 kg (Metric)

Machine on tyres with platform Metric

15

10

5

0ft

22.6 20