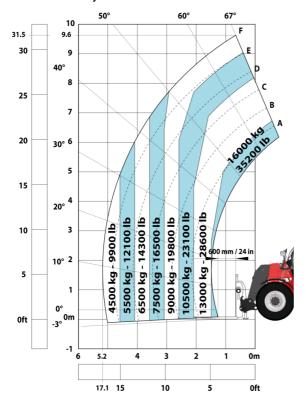

#### MHT-X 10160 ST3A - Load chart

#### Machine on tyres with forks LC 600 mm Metric