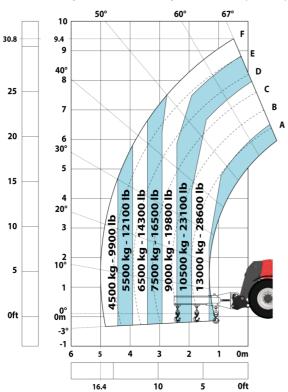

#### MHT-X 10160 ST3A - Load chart

### Machine on tyres with cylinder handler CH 4 (Metric)