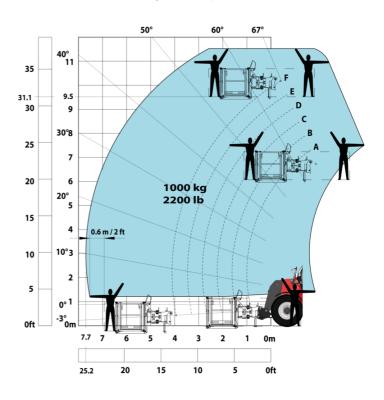

|
| Vibration on hands/arms                     | < 2.50 m/s <sup>2</sup>                                |
| Miscellaneous                               | < 2.30 II/ S*                                          |
| Safety cab homologation                     | ROPS - FOPS level 2 cab                                |
| Controls                                    | JSM                                                    |
| o o na o o o o o o o o o o o o o o o o o    | JOW                                                    |

## MHT-X 10160 ST3A - Dimensional drawing







### MHT-X 10160 ST3A - Load chart





#### Machine on tyres with 3-hook jib 16000 kg (Metric)



#### Machine on tyres with forks LC 1200 mm Metric



#### Machine on tyres with platform Metric







Head Office B.P. 249 - 430 rue de l'Aubinière 44150 Ancenis Cedex - France Tel: +33 (0)2 40 09 10 11 - Fax: +33 (0)2 40 09 10 97 www.manitou.com



This publication provides a description of the configuration versions and options for Manitou products, which may differ for equipment. The equipment presented in this brochure may be part of a series, as an option, or it may not be available, depending on the versions. Manitou reserves the right, at any time and without notice, to amend the specifications described and represented. The specifications provided do not bind the manufacturer. For more details, please contact your Manitou agent. This is not a contractually binding document. The presentation of the products is not contractually binding. List of specifications non-exhaustive. T