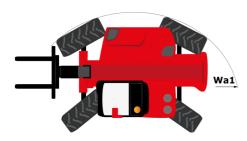

# **MHT-X 10160 ST3A**

|                                             | MHI-X TOTBOSISA Created off May 20, 2024 at 1.12.35 FM |
|---------------------------------------------|--------------------------------------------------------|
| Capacities                                  | Metric                                                 |
| Max. capacity                               | 16000 kg                                               |
| Load center of gravity                      | c 600 mm                                               |
| Max. lifting height                         | 9.60 m                                                 |
| Max. outreach                               | 5.20 m                                                 |
| Weight and dimensions                       |                                                        |
| Overall length                              | l1 7.35 m                                              |
| Unladen weight (with forks)                 | 21500 kg                                               |
| Ground clearance                            | m4 0.43 m                                              |
| Wheelbase                                   | y 3.37 m                                               |
| Length to face of forks                     | l2 6.15 m                                              |
| Overall width                               | b1 2.48 m                                              |
| Overall height                              | h17 2.99 m                                             |
| Overall cab width                           | b4 0.95 m                                              |
| Tilt-down angle                             | a5 104 °                                               |
| Tilt-up angle                               | a4 12 °                                                |
| External turning radius (over tyres)        | Wa1 5.20 m                                             |
| Forks length / width / section              | l / e / s 1200 mm x 180 mm / 75 mm                     |
| Frame leveling corrector                    | a9 9°                                                  |
| Wheels                                      |                                                        |
| Standard tires                              | 17,5-R25                                               |
| Number of front wheels / rear wheels        | 2/2                                                    |
| Drive wheels (front / rear)                 | 2/2                                                    |
| Steering mode                               | 2 wheel steer, 4 wheel steer, Crab mode                |
| Engine                                      |                                                        |
| Engine brand                                | Yanmar                                                 |
| Engine norm                                 | Stage IIIA                                             |
| Engine model                                | 4TN107TF6SMU1                                          |
| Number of cylinders / Capacity of cylinders | 4 - 4567 cm <sup>3</sup>                               |
| I.C. Engine power rating / Power            | 173 Hp / 127 kW                                        |
| Max. torque / Engine rotation               | 805 Nm@1500 rpm                                        |
| Engine cooling system                       | Water                                                  |
| Number of batteries                         | 2                                                      |
| Battery voltage                             | 12 V                                                   |
| Drawbar pull                                | 11770 daN                                              |
| Transmission                                |                                                        |
| Transmission type                           | Hydrostatic                                            |
| Number of gears (forward / reverse)         | 2/2                                                    |
| Max. travel speed                           | 25 km/h                                                |
| Parking brake                               | Automatic negative parking brake                       |
|                                             | Oil-immersed multi-discs braking on front & re-        |
| Service brake                               | axles                                                  |
| Gradeability (laden / unladen)              | 32.40 % / 55.40 %                                      |
| Hydraulics                                  |                                                        |
| Hydraulic pump type                         | Variable displacement pump                             |
| Hydraulic flow - Pressure                   | 185 I/min - 350 bar                                    |
| Tank capacities                             |                                                        |
| Engine oil                                  | 13                                                     |
| Hydraulic oil                               | 290                                                    |
| Fuel tank                                   | 315 I                                                  |
| Noise and vibration                         |                                                        |
| Noise at driving position (LpA)             | 75 dB                                                  |
| Noise to environment (LWA)                  | 108 dB                                                 |
| Vibration on hands/arms                     | < 2.50 m/s <sup>2</sup>                                |
| Miscellaneous                               | < 2.30 II/ S*                                          |
| Safety cab homologation                     | ROPS - FOPS level 2 cab                                |
| Controls                                    | JSM                                                    |
| o o na o o o o o o o o o o o o o o o o o    | JOW                                                    |