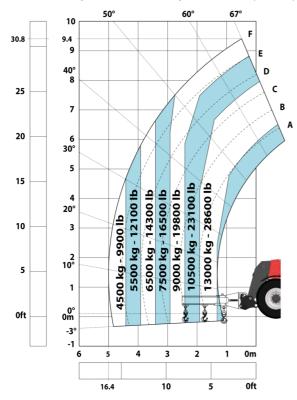

### MHT-X 10160 ST3A - Load chart

#### Machine on tyres with platform Metric

Head Office B.P. 249 - 430 rue de l'Aubinière 44150 Ancenis Cedex - France Tel: +33 (0)2 40 09 10 11 - Fax: +33 (0)2 40 09 10 97 www.manitou.com

This publication provides a description of the configuration versions and options for Manitou products, which may differ for equipment. The equipment presented in this brochure may be part of a series, as an option, or it may not be available, depending on the versions. Manitou reserves the right, at any time and without notice, to amend the specifications described and represented. The specifications provided do not bind the manufacturer. For more details, please contact your Manitou agent. This is not a contractually binding document. The presentation of the products is not contractually binding. List of specifications non-exhaustive. The logos as well as the visual identity of the company are owned by Manitou and cannot be used without authorisation. All rights reserved. The photos and diagrams contained in this brochure are only provided for consultation and information purposes.