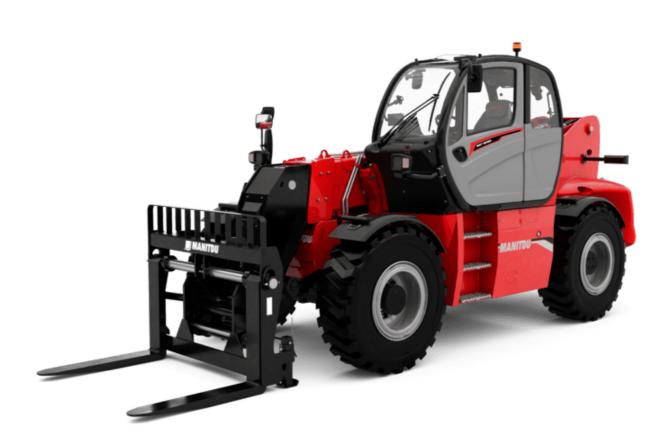

# **MHT-X 10160 ST3A**

|                                             | MHI-X TOTBOSISA Created off May 20, 2024 at 1.12.35 FM |
|---------------------------------------------|--------------------------------------------------------|
| Capacities                                  | Metric                                                 |
| Max. capacity                               | 16000 kg                                               |
| Load center of gravity                      | c 600 mm                                               |
| Max. lifting height                         | 9.60 m                                                 |
| Max. outreach                               | 5.20 m                                                 |
| Weight and dimensions                       |                                                        |
| Overall length                              | l1 7.35 m                                              |
| Unladen weight (with forks)                 | 21500 kg                                               |
| Ground clearance                            | m4 0.43 m                                              |
| Wheelbase                                   | y 3.37 m                                               |
| Length to face of forks                     | l2 6.15 m                                              |
| Overall width                               | b1 2.48 m                                              |
| Overall height                              | h17 2.99 m                                             |
| Overall cab width                           | b4 0.95 m                                              |
| Tilt-down angle                             | a5 104 °                                               |
| Tilt-up angle                               | a4 12 °                                                |
| External turning radius (over tyres)        | Wa1 5.20 m                                             |
| Forks length / width / section              | l / e / s 1200 mm x 180 mm / 75 mm                     |
| Frame leveling corrector                    | a9 9°                                                  |
| Wheels                                      |                                                        |
| Standard tires                              | 17,5-R25                                               |
| Number of front wheels / rear wheels        | 2/2                                                    |
| Drive wheels (front / rear)                 | 2/2                                                    |
| Steering mode                               | 2 wheel steer, 4 wheel steer, Crab mode                |
| Engine                                      |                                                        |
| Engine brand                                | Yanmar                                                 |
| Engine norm                                 | Stage IIIA                                             |
| Engine model                                | 4TN107TF6SMU1                                          |
| Number of cylinders / Capacity of cylinders | 4 - 4567 cm <sup>3</sup>                               |
| I.C. Engine power rating / Power            | 173 Hp / 127 kW                                        |
| Max. torque / Engine rotation               | 805 Nm@1500 rpm                                        |
| Engine cooling system                       | Water                                                  |
| Number of batteries                         | 2                                                      |
| Battery voltage                             | 12 V                                                   |
| Drawbar pull                                | 11770 daN                                              |
| Transmission                                |                                                        |
| Transmission type                           | Hydrostatic                                            |
| Number of gears (forward / reverse)         | 2/2                                                    |
| Max. travel speed                           | 25 km/h                                                |
| Parking brake                               | Automatic negative parking brake                       |
|                                             | Oil-immersed multi-discs braking on front & re-        |
| Service brake                               | axles                                                  |
| Gradeability (laden / unladen)              | 32.40 % / 55.40 %                                      |
| Hydraulics                                  |                                                        |
| Hydraulic pump type                         | Variable displacement pump                             |
| Hydraulic flow - Pressure                   | 185 I/min - 350 bar                                    |
| Tank capacities                             |                                                        |
| Engine oil                                  | 13                                                     |
| Hydraulic oil                               | 290                                                    |
| Fuel tank                                   | 315 I                                                  |
| Noise and vibration                         |                                                        |
| Noise at driving position (LpA)             | 75 dB                                                  |
| Noise to environment (LWA)                  | 108 dB                                                 |
| Vibration on hands/arms                     | < 2.50 m/s <sup>2</sup>                                |
| Miscellaneous                               | < 2.30 II/ S*                                          |
| Safety cab homologation                     | ROPS - FOPS level 2 cab                                |
| Controls                                    | JSM                                                    |
| o o na o o o o o o o o o o o o o o o o o    | JOW                                                    |