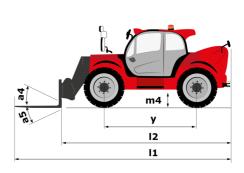

# **MHT-X 10160 ST3A**

|                                             | MHI-X TOTBOSISA Created off May 20, 2024 at 1.12.35 FM |
|---------------------------------------------|--------------------------------------------------------|
| Capacities                                  | Metric                                                 |
| Max. capacity                               | 16000 kg                                               |
| Load center of gravity                      | c 600 mm                                               |
| Max. lifting height                         | 9.60 m                                                 |
| Max. outreach                               | 5.20 m                                                 |
| Weight and dimensions                       |                                                        |
| Overall length                              | l1 7.35 m                                              |
| Unladen weight (with forks)                 | 21500 kg                                               |
| Ground clearance                            | m4 0.43 m                                              |
| Wheelbase                                   | y 3.37 m                                               |
| Length to face of forks                     | l2 6.15 m                                              |
| Overall width                               | b1 2.48 m                                              |
| Overall height                              | h17 2.99 m                                             |
| Overall cab width                           | b4 0.95 m                                              |
| Tilt-down angle                             | a5 104 °                                               |
| Tilt-up angle                               | a4 12 °                                                |
| External turning radius (over tyres)        | Wa1 5.20 m                                             |
| Forks length / width / section              | l / e / s 1200 mm x 180 mm / 75 mm                     |
| Frame leveling corrector                    | a9 9°                                                  |
| Wheels                                      |                                                        |
| Standard tires                              | 17,5-R25                                               |
| Number of front wheels / rear wheels        | 2/2                                                    |
| Drive wheels (front / rear)                 | 2/2                                                    |
| Steering mode                               | 2 wheel steer, 4 wheel steer, Crab mode                |
| Engine                                      |                                                        |
| Engine brand                                | Yanmar                                                 |
| Engine norm                                 | Stage IIIA                                             |
| Engine model                                | 4TN107TF6SMU1                                          |
| Number of cylinders / Capacity of cylinders | 4 - 4567 cm <sup>3</sup>                               |
| I.C. Engine power rating / Power            | 173 Hp / 127 kW                                        |
| Max. torque / Engine rotation               | 805 Nm@1500 rpm                                        |
| Engine cooling system                       | Water                                                  |
| Number of batteries                         | 2                                                      |
| Battery voltage                             | 12 V                                                   |
| Drawbar pull                                | 11770 daN                                              |
| Transmission                                |                                                        |
| Transmission type                           | Hydrostatic                                            |
| Number of gears (forward / reverse)         | 2/2                                                    |
| Max. travel speed                           | 25 km/h                                                |
| Parking brake                               | Automatic negative parking brake                       |
|                                             | Oil-immersed multi-discs braking on front & re-        |
| Service brake                               | axles                                                  |
| Gradeability (laden / unladen)              | 32.40 % / 55.40 %                                      |
| Hydraulics                                  |                                                        |
| Hydraulic pump type                         | Variable displacement pump                             |
| Hydraulic flow - Pressure                   | 185 I/min - 350 bar                                    |
| Tank capacities                             |                                                        |
| Engine oil                                  | 13                                                     |
| Hydraulic oil                               | 290                                                    |
| Fuel tank                                   | 315 I                                                  |
| Noise and vibration                         |                                                        |
| Noise at driving position (LpA)             | 75 dB                                                  |
| Noise to environment (LWA)                  | 108 dB                                                 |
| Vibration on hands/arms                     | < 2.50 m/s <sup>2</sup>                                |
| Miscellaneous                               | < 2.30 II/ S*                                          |
| Safety cab homologation                     | ROPS - FOPS level 2 cab                                |
| Controls                                    | JSM                                                    |
| o o na o o o o o o o o o o o o o o o o o    | JOW                                                    |

## MHT-X 10160 ST3A - Dimensional drawing