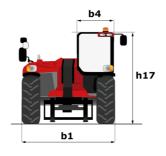

# **MHT-X 10160 ST3A**

|                                             | MHI-X TOTBOSISA Created off May 20, 2024 at 1.12.35 FM |
|---------------------------------------------|--------------------------------------------------------|
| Capacities                                  | Metric                                                 |
| Max. capacity                               | 16000 kg                                               |
| Load center of gravity                      | c 600 mm                                               |
| Max. lifting height                         | 9.60 m                                                 |
| Max. outreach                               | 5.20 m                                                 |
| Weight and dimensions                       |                                                        |
| Overall length                              | l1 7.35 m                                              |
| Unladen weight (with forks)                 | 21500 kg                                               |
| Ground clearance                            | m4 0.43 m                                              |
| Wheelbase                                   | y 3.37 m                                               |
| Length to face of forks                     | l2 6.15 m                                              |
| Overall width                               | b1 2.48 m                                              |
| Overall height                              | h17 2.99 m                                             |
| Overall cab width                           | b4 0.95 m                                              |
| Tilt-down angle                             | a5 104 °                                               |
| Tilt-up angle                               | a4 12 °                                                |
| External turning radius (over tyres)        | Wa1 5.20 m                                             |
| Forks length / width / section              | l / e / s 1200 mm x 180 mm / 75 mm                     |
| Frame leveling corrector                    | a9 9°                                                  |
| Wheels                                      |                                                        |
| Standard tires                              | 17,5-R25                                               |
| Number of front wheels / rear wheels        | 2/2                                                    |
| Drive wheels (front / rear)                 | 2/2                                                    |
| Steering mode                               | 2 wheel steer, 4 wheel steer, Crab mode                |
| Engine                                      |                                                        |
| Engine brand                                | Yanmar                                                 |
| Engine norm                                 | Stage IIIA                                             |
| Engine model                                | 4TN107TF6SMU1                                          |
| Number of cylinders / Capacity of cylinders | 4 - 4567 cm <sup>3</sup>                               |
| I.C. Engine power rating / Power            | 173 Hp / 127 kW                                        |
| Max. torque / Engine rotation               | 805 Nm@1500 rpm                                        |
| Engine cooling system                       | Water                                                  |
| Number of batteries                         | 2                                                      |
| Battery voltage                             | 12 V                                                   |
| Drawbar pull                                | 11770 daN                                              |
| Transmission                                |                                                        |
| Transmission type                           | Hydrostatic                                            |
| Number of gears (forward / reverse)         | 2/2                                                    |
| Max. travel speed                           | 25 km/h                                                |
| Parking brake                               | Automatic negative parking brake                       |
|                                             | Oil-immersed multi-discs braking on front & re-        |
| Service brake                               | axles                                                  |
| Gradeability (laden / unladen)              | 32.40 % / 55.40 %                                      |
| Hydraulics                                  |                                                        |
| Hydraulic pump type                         | Variable displacement pump                             |
| Hydraulic flow - Pressure                   | 185 I/min - 350 bar                                    |
| Tank capacities                             |                                                        |
| Engine oil                                  | 13                                                     |
| Hydraulic oil                               | 290                                                    |
| Fuel tank                                   | 315 I                                                  |
| Noise and vibration                         |                                                        |
| Noise at driving position (LpA)             | 75 dB                                                  |
| Noise to environment (LWA)                  | 108 dB                                                 |
| Vibration on hands/arms                     | < 2.50 m/s <sup>2</sup>                                |
| Miscellaneous                               | < 2.30 II/ S*                                          |
| Safety cab homologation                     | ROPS - FOPS level 2 cab                                |
| Controls                                    | JSM                                                    |
| o o na o o o o o o o o o o o o o o o o o    | JOW                                                    |