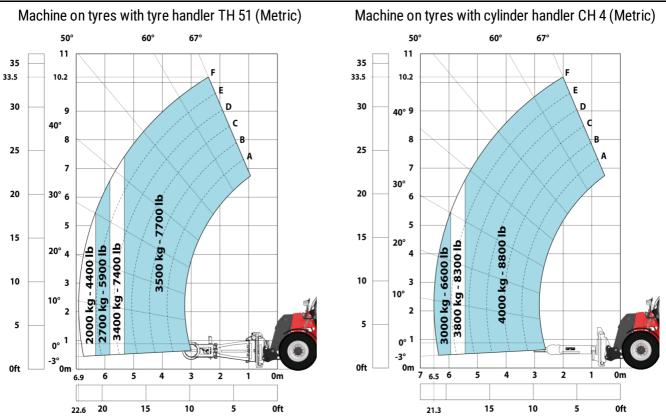

|
| Vibration on hands/arms                     | < 2.50 m/s <sup>2</sup>                                |
| Miscellaneous                               | < 2.30 II/ S*                                          |
| Safety cab homologation                     | ROPS - FOPS level 2 cab                                |
| Controls                                    | JSM                                                    |
| o o na o o o o o o o o o o o o o o o o o    | JOW                                                    |

## MHT-X 10160 ST3A - Dimensional drawing







### MHT-X 10160 ST3A - Load chart





#### Machine on tyres with 3-hook jib 16000 kg (Metric)



#### Machine on tyres with forks LC 1200 mm Metric



#### Machine on tyres with platform Metric







Head Office B.P. 249 - 430 rue de l'Aubinière 44150 Ancenis Cedex - France Tel: +33 (0)2 40 09 10 11 - Fax: +33 (0)2 40 09 10 97 www.manitou.com



This publication provides a description of the configuration versions and options for Manitou products, which may differ for equipment. The equipment presented in this brochure may be part of a series, as an option, or it may not be available, depending on the versions. Manitou reserves the right, at any time and without notice, to amend the specifications described and represented. The specifications provided do not bind the manufacturer. For more details, please contact your Manitou agent. This is not a contractually binding document. The presentation of the products is not contractually binding. List of specifications non-exhaustive. The