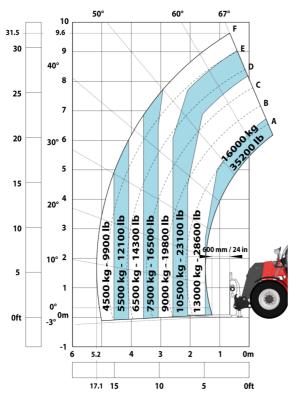

### MHT-X 10160 ST3A - Load chart

#### Machine on tyres with 3-hook jib 16000 kg (Metric)