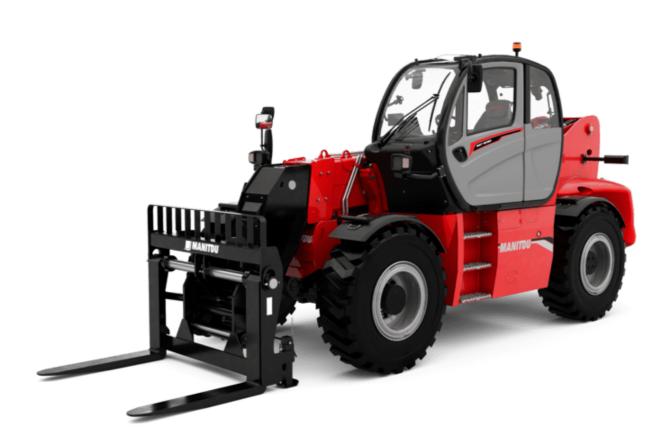

Technical sheet :

# **MHT-X 10160 ST3A**

| Capacities                                                        | Metric                                                  |
|-------------------------------------------------------------------|---------------------------------------------------------|
| Max. capacity                                                     | 16000 kg                                                |
| Load center of gravity                                            | c 600 mm                                                |
| Max. lifting height                                               | 9.60 m                                                  |
| Maximum outreach                                                  | 5.20 m                                                  |
| Weight and dimensions                                             |                                                         |
| Overall length                                                    | l1 7.35 m                                               |
| Unladen weight (with forks)                                       | 21500 kg                                                |
| Ground clearance                                                  | m4 0.43 m                                               |
| Wheelbase                                                         | y 3.37 m                                                |
| Length to face of forks                                           | l2 6.15 m                                               |
| Overall width                                                     | b1 2.48 m                                               |
| Overall height                                                    | h17 2.99 m                                              |
| -                                                                 |                                                         |
| Overall cab width                                                 | b4 0.95 m                                               |
| Tilt-up angle                                                     | a4 12 °                                                 |
| Tilt-down angle                                                   | a5 104 °                                                |
| External turning radius (over tyres)                              | Wa1 5.20 m                                              |
| Forks length / width / section                                    | l / e / s 1200 mm x 180 mm x 75 mm                      |
| Frame leveling corrector                                          | a9 9°                                                   |
| Wheels                                                            |                                                         |
| Standard tires                                                    | 17,5-R25                                                |
| Number of front wheels / rear wheels                              | 2/2                                                     |
| Drive wheels (front / rear)                                       | 2/2                                                     |
| Steering mode                                                     | 2 wheel steer, 4 wheel steer, Crab mode                 |
| Engine                                                            |                                                         |
| Engine brand                                                      | Yanmar                                                  |
| Engine norm                                                       | Stage IIIA                                              |
| Engine model                                                      | 4TN107TF6SMU1                                           |
| Number of cylinders / Capacity of cylinders                       | 4 - 4567 cm <sup>3</sup>                                |
| I.C. Engine power rating / Power                                  | 173 Hp / 127 kW                                         |
| Max. torque / Engine rotation                                     | 805 Nm@1500 pm                                          |
| Engine cooling system                                             | Water                                                   |
|                                                                   | 2                                                       |
| Number of batteries                                               |                                                         |
| Battery voltage                                                   | 12 V                                                    |
| Drawbar pull                                                      | 11770 daN                                               |
| Transmission                                                      |                                                         |
| Transmission type                                                 | Hydrostatic                                             |
| Number of gears (forward / reverse)                               | 2/2                                                     |
| Max. travel speed                                                 | 30 km/h                                                 |
| Parking brake                                                     | Automatic negative parking brake                        |
| Service brake                                                     | Oil-immersed multi-discs braking on front & re<br>axles |
| Gradeability (laden / unladen)                                    | 32.40 % / 55.40 %                                       |
| Hydraulics                                                        |                                                         |
| Hydraulic pump type                                               | Variable displacement pump                              |
| Hydraulic flow - Pressure                                         | 185 l/min - 350 bar                                     |
| Tank capacities                                                   |                                                         |
| Engine oil                                                        | 13                                                      |
| Fuel tank                                                         | 3151                                                    |
| Noise and vibration                                               |                                                         |
| Noise to environment (LwA)                                        | 108 dB                                                  |
| Vibration on hands/arms                                           | < 2.50 m/s <sup>2</sup>                                 |
|                                                                   |                                                         |
| Noise at driving position (LpA) tested following NF EN 12053 norm | 75 dB                                                   |
| Miscellaneous                                                     |                                                         |
| Cab certification                                                 | Cabin ROPS - FOPS level 2                               |
| Controls                                                          | JSM                                                     |
| Attachment recognition system (E-Reco)                            | Standard                                                |