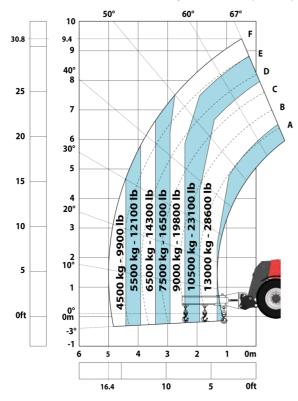

|
| Noise at driving position (LpA) tested following NF EN 12053 norm | 75 dB                                                   |
| Miscellaneous                                                     |                                                         |
| Cab certification                                                 | Cabin ROPS - FOPS level 2                               |
| Controls                                                          | JSM                                                     |
| Attachment recognition system (E-Reco)                            | Standard                                                |

## MHT-X 10160 ST3A - Dimensional drawing







### MHT-X 10160 ST3A - Load chart





#### Machine on tires with 3-hook jib 16000 kg (Metric)



#### Machine on tires with forks LC 1200 mm Metric



#### Machine on tires with platform Metric







Head Office B.P. 249 - 430 rue de l'Aubinière 44150 Ancenis Cedex - France Tel: +33 (0)2 40 09 10 11 - Fax: +33 (0)2 40 09 10 97 www.manitou.com



This publication provides a description of the configuration versions and options for Manitou products, which may differ for equipment. The equipment presented in this brochure may be part of a series, as an option, or it may not be available, depending on the versions. Manitou reserves the right, at any time and without notice, to amend the specifications described and represented. The specifications provided do not bind the manufacturer. For more details, please contact your Manitou agent. This is not a contractually binding document. The