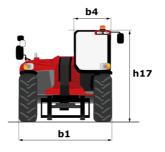

# **MHT-X 10160 ST3A**

| Capacities                                                        | Metric                                                  |
|-------------------------------------------------------------------|---------------------------------------------------------|
| Max. capacity                                                     | 16000 kg                                                |
| Load center of gravity                                            | c 600 mm                                                |
| Max. lifting height                                               | 9.60 m                                                  |
| Maximum outreach                                                  | 5.20 m                                                  |
| Weight and dimensions                                             |                                                         |
| Overall length                                                    | l1 7.35 m                                               |
| Unladen weight (with forks)                                       | 21500 kg                                                |
| Ground clearance                                                  | m4 0.43 m                                               |
| Wheelbase                                                         | y 3.37 m                                                |
| Length to face of forks                                           | l2 6.15 m                                               |
| Overall width                                                     | b1 2.48 m                                               |
| Overall height                                                    | h17 2.99 m                                              |
| -                                                                 |                                                         |
| Overall cab width                                                 | b4 0.95 m                                               |
| Tilt-up angle                                                     | a4 12 °                                                 |
| Tilt-down angle                                                   | a5 104 °                                                |
| External turning radius (over tyres)                              | Wa1 5.20 m                                              |
| Forks length / width / section                                    | l / e / s 1200 mm x 180 mm x 75 mm                      |
| Frame leveling corrector                                          | a9 9°                                                   |
| Wheels                                                            |                                                         |
| Standard tires                                                    | 17,5-R25                                                |
| Number of front wheels / rear wheels                              | 2/2                                                     |
| Drive wheels (front / rear)                                       | 2/2                                                     |
| Steering mode                                                     | 2 wheel steer, 4 wheel steer, Crab mode                 |
| Engine                                                            |                                                         |
| Engine brand                                                      | Yanmar                                                  |
| Engine norm                                                       | Stage IIIA                                              |
| Engine model                                                      | 4TN107TF6SMU1                                           |
| Number of cylinders / Capacity of cylinders                       | 4 - 4567 cm <sup>3</sup>                                |
| I.C. Engine power rating / Power                                  | 173 Hp / 127 kW                                         |
| Max. torque / Engine rotation                                     | 805 Nm@1500 pm                                          |
| Engine cooling system                                             | Water                                                   |
|                                                                   | 2                                                       |
| Number of batteries                                               |                                                         |
| Battery voltage                                                   | 12 V                                                    |
| Drawbar pull                                                      | 11770 daN                                               |
| Transmission                                                      |                                                         |
| Transmission type                                                 | Hydrostatic                                             |
| Number of gears (forward / reverse)                               | 2/2                                                     |
| Max. travel speed                                                 | 30 km/h                                                 |
| Parking brake                                                     | Automatic negative parking brake                        |
| Service brake                                                     | Oil-immersed multi-discs braking on front & re<br>axles |
| Gradeability (laden / unladen)                                    | 32.40 % / 55.40 %                                       |
| Hydraulics                                                        |                                                         |
| Hydraulic pump type                                               | Variable displacement pump                              |
| Hydraulic flow - Pressure                                         | 185 l/min - 350 bar                                     |
| Tank capacities                                                   |                                                         |
| Engine oil                                                        | 13                                                      |
| Fuel tank                                                         | 3151                                                    |
| Noise and vibration                                               |                                                         |
| Noise to environment (LwA)                                        | 108 dB                                                  |
| Vibration on hands/arms                                           | < 2.50 m/s <sup>2</sup>                                 |
|                                                                   |                                                         |
| Noise at driving position (LpA) tested following NF EN 12053 norm | 75 dB                                                   |
| Miscellaneous                                                     |                                                         |
| Cab certification                                                 | Cabin ROPS - FOPS level 2                               |
| Controls                                                          | JSM                                                     |
| Attachment recognition system (E-Reco)                            | Standard                                                |

## MHT-X 10160 ST3A - Dimensional drawing