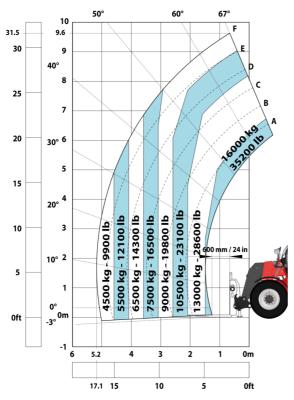

|                                                         |
| Noise at driving position (LpA) tested following NF EN 12053 norm | 75 dB                                                   |
| Miscellaneous                                                     |                                                         |
| Cab certification                                                 | Cabin ROPS - FOPS level 2                               |
| Controls                                                          | JSM                                                     |
| Attachment recognition system (E-Reco)                            | Standard                                                |

## MHT-X 10160 ST3A - Dimensional drawing







### MHT-X 10160 ST3A - Load chart





#### Machine on tires with 3-hook jib 16000 kg (Metric)



#### Machine on tires with forks LC 1200 mm Metric



#### Machine on tires with platform Metric







Head Office B.P. 249 - 430 rue de l'Aubinière 44150 Ancenis Cedex - France Tel: +33 (0)2 40 09 10 11 - Fax: +33 (0)2 40 09 10 97 www.manitou.com



This publication provides a description of the configuration versions and options for Manitou products, which may differ for equipment. The equipment presented in this brochure may be part of a series, as an option, or it may not be available, depending on the versions. Manitou reserves the right, at any time and without notice, to amend the specifications described and represented. The specifications provided do not bind the manufacturer. For more details, please contact your Manit