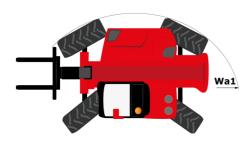

# **MHT-X 10160 ST3A**

| Capacities                                                        | Metric                                                  |
|-------------------------------------------------------------------|---------------------------------------------------------|
| Max. capacity                                                     | 16000 kg                                                |
| Load center of gravity                                            | c 600 mm                                                |
| Max. lifting height                                               | 9.60 m                                                  |
| Maximum outreach                                                  | 5.20 m                                                  |
| Weight and dimensions                                             |                                                         |
| Overall length                                                    | l1 7.35 m                                               |
| Unladen weight (with forks)                                       | 21500 kg                                                |
| Ground clearance                                                  | m4 0.43 m                                               |
| Wheelbase                                                         | y 3.37 m                                                |
| Length to face of forks                                           | l2 6.15 m                                               |
| Overall width                                                     | b1 2.48 m                                               |
| Overall height                                                    | h17 2.99 m                                              |
| -                                                                 |                                                         |
| Overall cab width                                                 | b4 0.95 m                                               |
| Tilt-up angle                                                     | a4 12 °                                                 |
| Tilt-down angle                                                   | a5 104 °                                                |
| External turning radius (over tyres)                              | Wa1 5.20 m                                              |
| Forks length / width / section                                    | l / e / s 1200 mm x 180 mm x 75 mm                      |
| Frame leveling corrector                                          | a9 9°                                                   |
| Wheels                                                            |                                                         |
| Standard tires                                                    | 17,5-R25                                                |
| Number of front wheels / rear wheels                              | 2/2                                                     |
| Drive wheels (front / rear)                                       | 2/2                                                     |
| Steering mode                                                     | 2 wheel steer, 4 wheel steer, Crab mode                 |
| Engine                                                            |                                                         |
| Engine brand                                                      | Yanmar                                                  |
| Engine norm                                                       | Stage IIIA                                              |
| Engine model                                                      | 4TN107TF6SMU1                                           |
| Number of cylinders / Capacity of cylinders                       | 4 - 4567 cm <sup>3</sup>                                |
| I.C. Engine power rating / Power                                  | 173 Hp / 127 kW                                         |
| Max. torque / Engine rotation                                     | 805 Nm@1500 pm                                          |
| Engine cooling system                                             | Water                                                   |
|                                                                   | 2                                                       |
| Number of batteries                                               |                                                         |
| Battery voltage                                                   | 12 V                                                    |
| Drawbar pull                                                      | 11770 daN                                               |
| Transmission                                                      |                                                         |
| Transmission type                                                 | Hydrostatic                                             |
| Number of gears (forward / reverse)                               | 2/2                                                     |
| Max. travel speed                                                 | 30 km/h                                                 |
| Parking brake                                                     | Automatic negative parking brake                        |
| Service brake                                                     | Oil-immersed multi-discs braking on front & re<br>axles |
| Gradeability (laden / unladen)                                    | 32.40 % / 55.40 %                                       |
| Hydraulics                                                        |                                                         |
| Hydraulic pump type                                               | Variable displacement pump                              |
| Hydraulic flow - Pressure                                         | 185 l/min - 350 bar                                     |
| Tank capacities                                                   |                                                         |
| Engine oil                                                        | 13                                                      |
| Fuel tank                                                         | 3151                                                    |
| Noise and vibration                                               |                                                         |
| Noise to environment (LwA)                                        | 108 dB                                                  |
| Vibration on hands/arms                                           | < 2.50 m/s <sup>2</sup>                                 |
|                                                                   |                                                         |
| Noise at driving position (LpA) tested following NF EN 12053 norm | 75 dB                                                   |
| Miscellaneous                                                     |                                                         |
| Cab certification                                                 | Cabin ROPS - FOPS level 2                               |
| Controls                                                          | JSM                                                     |
| Attachment recognition system (E-Reco)                            | Standard                                                |

## MHT-X 10160 ST3A - Dimensional drawing