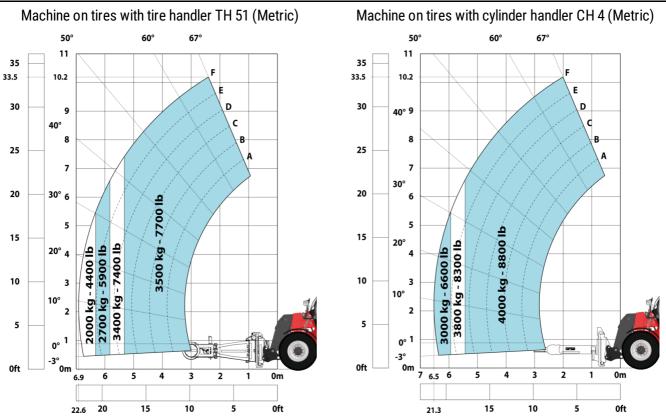

#### Machine on tires with 3-hook jib 16000 kg (Metric)

#### Machine on tires with forks LC 1200 mm Metric