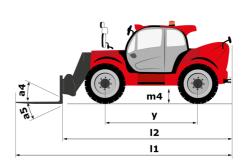

# **MHT-X 10160 ST3A**

| Capacities                                                        | Metric                                                  |
|-------------------------------------------------------------------|---------------------------------------------------------|
| Max. capacity                                                     | 16000 kg                                                |
| Load center of gravity                                            | c 600 mm                                                |
| Max. lifting height                                               | 9.60 m                                                  |
| Maximum outreach                                                  | 5.20 m                                                  |
| Weight and dimensions                                             |                                                         |
| Overall length                                                    | l1 7.35 m                                               |
| Unladen weight (with forks)                                       | 21500 kg                                                |
| Ground clearance                                                  | m4 0.43 m                                               |
| Wheelbase                                                         | y 3.37 m                                                |
| Length to face of forks                                           | l2 6.15 m                                               |
| Overall width                                                     | b1 2.48 m                                               |
| Overall height                                                    | h17 2.99 m                                              |
| -                                                                 |                                                         |
| Overall cab width                                                 | b4 0.95 m                                               |
| Tilt-up angle                                                     | a4 12 °                                                 |
| Tilt-down angle                                                   | a5 104 °                                                |
| External turning radius (over tyres)                              | Wa1 5.20 m                                              |
| Forks length / width / section                                    | l / e / s 1200 mm x 180 mm x 75 mm                      |
| Frame leveling corrector                                          | a9 9°                                                   |
| Wheels                                                            |                                                         |
| Standard tires                                                    | 17,5-R25                                                |
| Number of front wheels / rear wheels                              | 2/2                                                     |
| Drive wheels (front / rear)                                       | 2/2                                                     |
| Steering mode                                                     | 2 wheel steer, 4 wheel steer, Crab mode                 |
| Engine                                                            |                                                         |
| Engine brand                                                      | Yanmar                                                  |
| Engine norm                                                       | Stage IIIA                                              |
| Engine model                                                      | 4TN107TF6SMU1                                           |
| Number of cylinders / Capacity of cylinders                       | 4 - 4567 cm <sup>3</sup>                                |
| I.C. Engine power rating / Power                                  | 173 Hp / 127 kW                                         |
| Max. torque / Engine rotation                                     | 805 Nm@1500 pm                                          |
| Engine cooling system                                             | Water                                                   |
|                                                                   | 2                                                       |
| Number of batteries                                               |                                                         |
| Battery voltage                                                   | 12 V                                                    |
| Drawbar pull                                                      | 11770 daN                                               |
| Transmission                                                      |                                                         |
| Transmission type                                                 | Hydrostatic                                             |
| Number of gears (forward / reverse)                               | 2/2                                                     |
| Max. travel speed                                                 | 30 km/h                                                 |
| Parking brake                                                     | Automatic negative parking brake                        |
| Service brake                                                     | Oil-immersed multi-discs braking on front & re<br>axles |
| Gradeability (laden / unladen)                                    | 32.40 % / 55.40 %                                       |
| Hydraulics                                                        |                                                         |
| Hydraulic pump type                                               | Variable displacement pump                              |
| Hydraulic flow - Pressure                                         | 185 l/min - 350 bar                                     |
| Tank capacities                                                   |                                                         |
| Engine oil                                                        | 13                                                      |
| Fuel tank                                                         | 3151                                                    |
| Noise and vibration                                               |                                                         |
| Noise to environment (LwA)                                        | 108 dB                                                  |
| Vibration on hands/arms                                           | < 2.50 m/s <sup>2</sup>                                 |
|                                                                   |                                                         |
| Noise at driving position (LpA) tested following NF EN 12053 norm | 75 dB                                                   |
| Miscellaneous                                                     |                                                         |
| Cab certification                                                 | Cabin ROPS - FOPS level 2                               |
| Controls                                                          | JSM                                                     |
| Attachment recognition system (E-Reco)                            | Standard                                                |

## MHT-X 10160 ST3A - Dimensional drawing