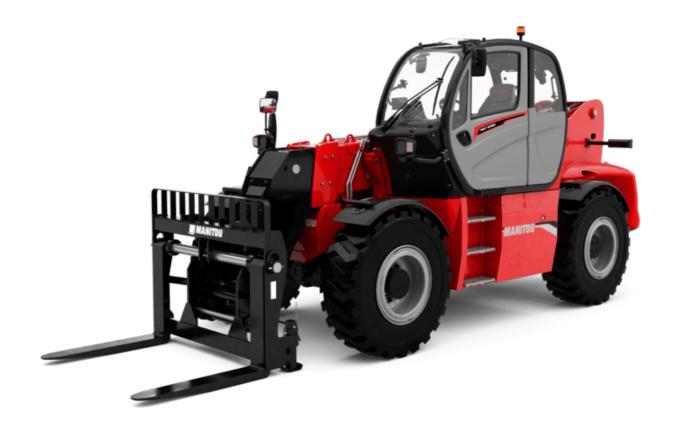

# MHT-X 10160 ST3A

|                                             | MHT-X 10160 ST3A Created on April 29, 2024 at 8:06:12 A |
|---------------------------------------------|---------------------------------------------------------|
| Capacities                                  | Metric                                                  |
| Max. capacity                               | 16000 kg                                                |
| Load center of gravity                      | c 600 mm                                                |
| Max. lifting height                         | 9.60 m                                                  |
| Max. outreach                               | 5.20 m                                                  |
| Weight and dimensions                       |                                                         |
| Overall length                              | l1 7.35 m                                               |
| Unladen weight (with forks)                 | 21500 kg                                                |
| Ground clearance                            | m4 0.43 m                                               |
| Wheelbase                                   | y 3.37 m                                                |
| Length to face of forks                     | 12 6.15 m                                               |
| Overall width                               | b1 2.48 m                                               |
| Overall height                              | h17 2.99 m                                              |
| Overall cab width                           | b4 0.95 m                                               |
| Tilt-down angle                             | a5 104°                                                 |
| Tilt-up angle                               | a4 12°                                                  |
|                                             | Wa1 5.20 m                                              |
| External turning radius (over tyres)        |                                                         |
| Forks length / width / section              | I / e / s 1200 mm x 180 mm / 75 mm<br>a9 9 °            |
| Frame leveling corrector                    | a9 9 °                                                  |
| Wheels                                      | 17.5.005                                                |
| Standard tires                              | 17,5-R25                                                |
| Number of front wheels / rear wheels        | 2/2                                                     |
| Drive wheels (front / rear)                 | 2/2                                                     |
| Steering mode                               | 2 wheel steer, 4 wheel steer, Crab mod                  |
| Engine                                      | V.                                                      |
| Engine brand                                | Yanmar                                                  |
| Engine norm                                 | Stage IIIA                                              |
| Engine model                                | 4TN107TT-6SMU1                                          |
| Number of cylinders / Capacity of cylinders | 4 - 4567 cm³                                            |
| I.C. Engine power rating / Power            | 173 Hp / 127 kW                                         |
| Max. torque / Engine rotation               | 805 Nm@1500 rpm                                         |
| Engine cooling system                       | Water                                                   |
| Number of batteries                         | 2                                                       |
| Battery voltage                             | 12 V                                                    |
| Drawbar pull                                | 11770 daN                                               |
| Transmission                                |                                                         |
| Transmission type                           | Hydrostatic                                             |
| Number of gears (forward / reverse)         | 2/2                                                     |
| Max. travel speed                           | 25 km/h                                                 |
| Parking brake                               | Automatic negative parking brake                        |
| Service brake                               | Oil-immersed multi-discs braking on front a<br>axles    |
| Gradeability (laden / unladen)  Hydraulics  | 32.40 % / 55.40 %                                       |
| Hydraulic pump type                         | Variable displacement pump                              |
| , , , ,                                     |                                                         |
| Hydraulic flow - Pressure                   | 185 l/min - 350 bar                                     |
| Tank capacities                             | 401                                                     |
| Engine oil                                  | 13                                                      |
| Hydraulic oil                               | 290                                                     |
| Fuel tank                                   | 315                                                     |
| Noise and vibration                         |                                                         |
| Noise at driving position (LpA)             | 75 dB                                                   |
| Noise to environment (LwA)                  | 108 dB                                                  |
| Vibration on hands/arms                     | < 2.50 m/s²                                             |
| Miscellaneous                               |                                                         |
| Safety cab homologation                     | ROPS - FOPS level 2 cab                                 |
| Controls                                    | JSM                                                     |
| Attachment recognition system (E-Reco)      | Standard                                                |
|                                             |                                                         |