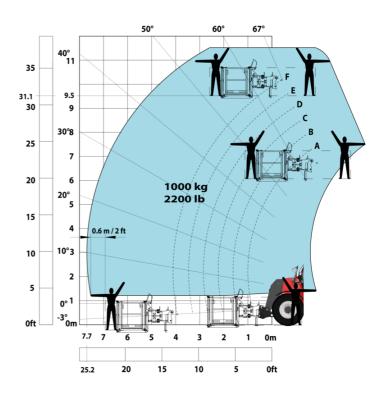

#### Machine on tyres with forks LC 1200 mm Metric

Machine on tyres with 3-hook jib 16000 kg (Metric)

Machine on tyres with platform Metric

15

10

5

0ft

22.6 20