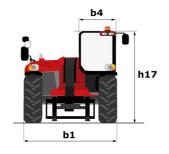

# MHT-X 10160 ST3A

|                                             | MHT-X 10160 ST3A Created on April 29, 2024 at 8:06:12 A |
|---------------------------------------------|---------------------------------------------------------|
| Capacities                                  | Metric                                                  |
| Max. capacity                               | 16000 kg                                                |
| Load center of gravity                      | c 600 mm                                                |
| Max. lifting height                         | 9.60 m                                                  |
| Max. outreach                               | 5.20 m                                                  |
| Weight and dimensions                       |                                                         |
| Overall length                              | l1 7.35 m                                               |
| Unladen weight (with forks)                 | 21500 kg                                                |
| Ground clearance                            | m4 0.43 m                                               |
| Wheelbase                                   | y 3.37 m                                                |
| Length to face of forks                     | 12 6.15 m                                               |
| Overall width                               | b1 2.48 m                                               |
| Overall height                              | h17 2.99 m                                              |
| Overall cab width                           | b4 0.95 m                                               |
| Tilt-down angle                             | a5 104°                                                 |
| Tilt-up angle                               | a4 12°                                                  |
|                                             | Wa1 5.20 m                                              |
| External turning radius (over tyres)        |                                                         |
| Forks length / width / section              | I / e / s 1200 mm x 180 mm / 75 mm<br>a9 9 °            |
| Frame leveling corrector                    | a9 9 °                                                  |
| Wheels                                      | 17.5.005                                                |
| Standard tires                              | 17,5-R25                                                |
| Number of front wheels / rear wheels        | 2/2                                                     |
| Drive wheels (front / rear)                 | 2/2                                                     |
| Steering mode                               | 2 wheel steer, 4 wheel steer, Crab mod                  |
| Engine                                      | V.                                                      |
| Engine brand                                | Yanmar                                                  |
| Engine norm                                 | Stage IIIA                                              |
| Engine model                                | 4TN107TT-6SMU1                                          |
| Number of cylinders / Capacity of cylinders | 4 - 4567 cm³                                            |
| I.C. Engine power rating / Power            | 173 Hp / 127 kW                                         |
| Max. torque / Engine rotation               | 805 Nm@1500 rpm                                         |
| Engine cooling system                       | Water                                                   |
| Number of batteries                         | 2                                                       |
| Battery voltage                             | 12 V                                                    |
| Drawbar pull                                | 11770 daN                                               |
| Transmission                                |                                                         |
| Transmission type                           | Hydrostatic                                             |
| Number of gears (forward / reverse)         | 2/2                                                     |
| Max. travel speed                           | 25 km/h                                                 |
| Parking brake                               | Automatic negative parking brake                        |
| Service brake                               | Oil-immersed multi-discs braking on front a<br>axles    |
| Gradeability (laden / unladen)  Hydraulics  | 32.40 % / 55.40 %                                       |
| Hydraulic pump type                         | Variable displacement pump                              |
| , , , ,                                     |                                                         |
| Hydraulic flow - Pressure                   | 185 l/min - 350 bar                                     |
| Tank capacities                             | 401                                                     |
| Engine oil                                  | 13                                                      |
| Hydraulic oil                               | 290                                                     |
| Fuel tank                                   | 315                                                     |
| Noise and vibration                         |                                                         |
| Noise at driving position (LpA)             | 75 dB                                                   |
| Noise to environment (LwA)                  | 108 dB                                                  |
| Vibration on hands/arms                     | < 2.50 m/s²                                             |
| Miscellaneous                               |                                                         |
| Safety cab homologation                     | ROPS - FOPS level 2 cab                                 |
| Controls                                    | JSM                                                     |
| Attachment recognition system (E-Reco)      | Standard                                                |
|                                             |                                                         |

## MHT-X 10160 ST3A - Dimensional drawing