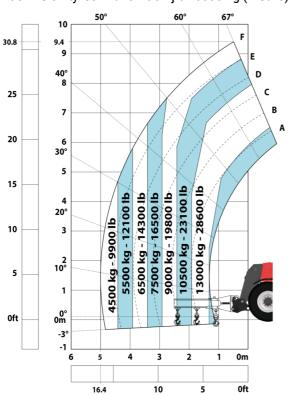

|
| Miscellaneous                               |                                                         |
| Safety cab homologation                     | ROPS - FOPS level 2 cab                                 |
| Controls                                    | JSM                                                     |
| Attachment recognition system (E-Reco)      | Standard                                                |
|                                             |                                                         |

## MHT-X 10160 ST3A - Dimensional drawing







#### MHT-X 10160 ST3A - Load chart

#### Machine on tyres with forks LC 600 mm Metric



#### Machine on tyres with forks LC 1200 mm Metric



Machine on tyres with 3-hook jib 16000 kg (Metric)



Machine on tyres with platform Metric







15

10

5

0ft

22.6 20

### Machine on tyres with cylinder handler CH 4 (Metric)







#### **Head Office**

B.P. 249 - 430 rue de l'Aubinière 44150 Ancenis Cedex - France Tel: +33 (0)2 40 09 10 11 - Fax: +33 (0)2 40 09 10 97 www.manitou.com



This publication provides a description of the configuration versions and options for Manitou products, which may differ for equipment. The equipment presented in this brochure may be part of a series, as an option, or it may not be available, depending on the versions. Manitou reserves the right, at any time and without notice, to amend the specifications described and represented. The specifications provided do not bind the manufacturer. For more details, please contact your Manitou agent. This is n