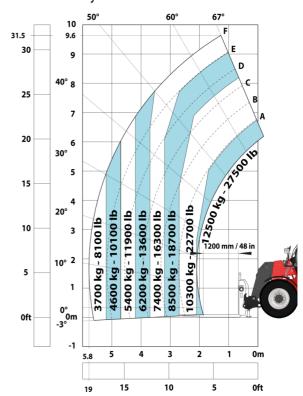

#### Machine on tyres with forks LC 1200 mm Metric

Machine on tyres with 3-hook jib 16000 kg (Metric)

Machine on tyres with platform Metric

15

10

5

0ft

22.6 20