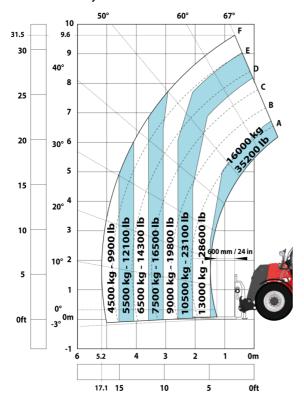

|
| Vibration on hands/arms                     | < 2.50 m/s²                                             |
| Miscellaneous                               |                                                         |
| Safety cab homologation                     | ROPS - FOPS level 2 cab                                 |
| Controls                                    | JSM                                                     |
| Attachment recognition system (E-Reco)      | Standard                                                |
|                                             |                                                         |

## MHT-X 10160 ST3A - Dimensional drawing







#### MHT-X 10160 ST3A - Load chart

#### Machine on tyres with forks LC 600 mm Metric



#### Machine on tyres with forks LC 1200 mm Metric



Machine on tyres with 3-hook jib 16000 kg (Metric)



Machine on tyres with platform Metric







15

10

5

0ft

22.6 20

### Machine on tyres with cylinder handler CH 4 (Metric)







#### **Head Office**

B.P. 249 - 430 rue de l'Aubinière 44150 Ancenis Cedex - France Tel: +33 (0)2 40 09 10 11 - Fax: +33 (0)2 40 09 10 97 www.manitou.com



This publication provides a description of the configuration versions and options for Manitou products, which may differ for equipment. The equipment presented in this brochure may be part of a series, as an option, or it may not be available, depending on the versions. Manitou reserves the right, at any time and without notice, to amend the specifications described and represented. The specific