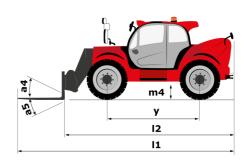

# MHT-X 10160 ST3A

|                                             | MHT-X 10160 ST3A Created on April 29, 2024 at 8:06:12 A |
|---------------------------------------------|---------------------------------------------------------|
| Capacities                                  | Metric                                                  |
| Max. capacity                               | 16000 kg                                                |
| Load center of gravity                      | c 600 mm                                                |
| Max. lifting height                         | 9.60 m                                                  |
| Max. outreach                               | 5.20 m                                                  |
| Weight and dimensions                       |                                                         |
| Overall length                              | l1 7.35 m                                               |
| Unladen weight (with forks)                 | 21500 kg                                                |
| Ground clearance                            | m4 0.43 m                                               |
| Wheelbase                                   | y 3.37 m                                                |
| Length to face of forks                     | 12 6.15 m                                               |
| Overall width                               | b1 2.48 m                                               |
| Overall height                              | h17 2.99 m                                              |
| Overall cab width                           | b4 0.95 m                                               |
| Tilt-down angle                             | a5 104°                                                 |
| Tilt-up angle                               | a4 12°                                                  |
|                                             | Wa1 5.20 m                                              |
| External turning radius (over tyres)        |                                                         |
| Forks length / width / section              | I / e / s 1200 mm x 180 mm / 75 mm<br>a9 9 °            |
| Frame leveling corrector                    | a9 9 °                                                  |
| Wheels                                      | 17.5.005                                                |
| Standard tires                              | 17,5-R25                                                |
| Number of front wheels / rear wheels        | 2/2                                                     |
| Drive wheels (front / rear)                 | 2/2                                                     |
| Steering mode                               | 2 wheel steer, 4 wheel steer, Crab mod                  |
| Engine                                      | V.                                                      |
| Engine brand                                | Yanmar                                                  |
| Engine norm                                 | Stage IIIA                                              |
| Engine model                                | 4TN107TT-6SMU1                                          |
| Number of cylinders / Capacity of cylinders | 4 - 4567 cm³                                            |
| I.C. Engine power rating / Power            | 173 Hp / 127 kW                                         |
| Max. torque / Engine rotation               | 805 Nm@1500 rpm                                         |
| Engine cooling system                       | Water                                                   |
| Number of batteries                         | 2                                                       |
| Battery voltage                             | 12 V                                                    |
| Drawbar pull                                | 11770 daN                                               |
| Transmission                                |                                                         |
| Transmission type                           | Hydrostatic                                             |
| Number of gears (forward / reverse)         | 2/2                                                     |
| Max. travel speed                           | 25 km/h                                                 |
| Parking brake                               | Automatic negative parking brake                        |
| Service brake                               | Oil-immersed multi-discs braking on front a<br>axles    |
| Gradeability (laden / unladen)  Hydraulics  | 32.40 % / 55.40 %                                       |
| Hydraulic pump type                         | Variable displacement pump                              |
| , , , ,                                     |                                                         |
| Hydraulic flow - Pressure                   | 185 l/min - 350 bar                                     |
| Tank capacities                             | 401                                                     |
| Engine oil                                  | 13                                                      |
| Hydraulic oil                               | 290                                                     |
| Fuel tank                                   | 315                                                     |
| Noise and vibration                         |                                                         |
| Noise at driving position (LpA)             | 75 dB                                                   |
| Noise to environment (LwA)                  | 108 dB                                                  |
| Vibration on hands/arms                     | < 2.50 m/s²                                             |
| Miscellaneous                               |                                                         |
| Safety cab homologation                     | ROPS - FOPS level 2 cab                                 |
| Controls                                    | JSM                                                     |
| Attachment recognition system (E-Reco)      | Standard                                                |
|                                             |                                                         |

## MHT-X 10160 ST3A - Dimensional drawing