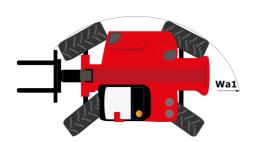

# MHT-X 10160 ST3A

|                                             | MHT-X 10160 ST3A Created on April 29, 2024 at 8:06:12 A |
|---------------------------------------------|---------------------------------------------------------|
| Capacities                                  | Metric                                                  |
| Max. capacity                               | 16000 kg                                                |
| Load center of gravity                      | c 600 mm                                                |
| Max. lifting height                         | 9.60 m                                                  |
| Max. outreach                               | 5.20 m                                                  |
| Weight and dimensions                       |                                                         |
| Overall length                              | l1 7.35 m                                               |
| Unladen weight (with forks)                 | 21500 kg                                                |
| Ground clearance                            | m4 0.43 m                                               |
| Wheelbase                                   | y 3.37 m                                                |
| Length to face of forks                     | 12 6.15 m                                               |
| Overall width                               | b1 2.48 m                                               |
| Overall height                              | h17 2.99 m                                              |
| Overall cab width                           | b4 0.95 m                                               |
| Tilt-down angle                             | a5 104°                                                 |
| Tilt-up angle                               | a4 12°                                                  |
|                                             | Wa1 5.20 m                                              |
| External turning radius (over tyres)        |                                                         |
| Forks length / width / section              | I / e / s 1200 mm x 180 mm / 75 mm<br>a9 9 °            |
| Frame leveling corrector                    | a9 9 °                                                  |
| Wheels                                      | 17.5.005                                                |
| Standard tires                              | 17,5-R25                                                |
| Number of front wheels / rear wheels        | 2/2                                                     |
| Drive wheels (front / rear)                 | 2/2                                                     |
| Steering mode                               | 2 wheel steer, 4 wheel steer, Crab mod                  |
| Engine                                      | V.                                                      |
| Engine brand                                | Yanmar                                                  |
| Engine norm                                 | Stage IIIA                                              |
| Engine model                                | 4TN107TT-6SMU1                                          |
| Number of cylinders / Capacity of cylinders | 4 - 4567 cm³                                            |
| I.C. Engine power rating / Power            | 173 Hp / 127 kW                                         |
| Max. torque / Engine rotation               | 805 Nm@1500 rpm                                         |
| Engine cooling system                       | Water                                                   |
| Number of batteries                         | 2                                                       |
| Battery voltage                             | 12 V                                                    |
| Drawbar pull                                | 11770 daN                                               |
| Transmission                                |                                                         |
| Transmission type                           | Hydrostatic                                             |
| Number of gears (forward / reverse)         | 2/2                                                     |
| Max. travel speed                           | 25 km/h                                                 |
| Parking brake                               | Automatic negative parking brake                        |
| Service brake                               | Oil-immersed multi-discs braking on front a<br>axles    |
| Gradeability (laden / unladen)  Hydraulics  | 32.40 % / 55.40 %                                       |
| Hydraulic pump type                         | Variable displacement pump                              |
| , , , ,                                     |                                                         |
| Hydraulic flow - Pressure                   | 185 l/min - 350 bar                                     |
| Tank capacities                             | 401                                                     |
| Engine oil                                  | 13                                                      |
| Hydraulic oil                               | 290                                                     |
| Fuel tank                                   | 315                                                     |
| Noise and vibration                         |                                                         |
| Noise at driving position (LpA)             | 75 dB                                                   |
| Noise to environment (LwA)                  | 108 dB                                                  |
| Vibration on hands/arms                     | < 2.50 m/s²                                             |
| Miscellaneous                               |                                                         |
| Safety cab homologation                     | ROPS - FOPS level 2 cab                                 |
| Controls                                    | JSM                                                     |
| Attachment recognition system (E-Reco)      | Standard                                                |
|                                             |                                                         |

## MHT-X 10160 ST3A - Dimensional drawing