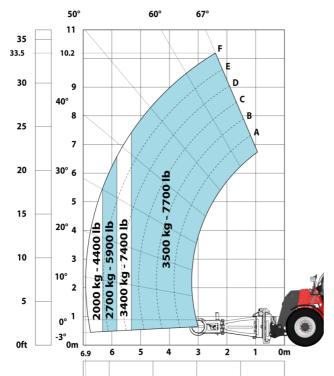

|                                                         |
| Safety cab homologation                     | ROPS - FOPS level 2 cab                                 |
| Controls                                    | JSM                                                     |
| Attachment recognition system (E-Reco)      | Standard                                                |
|                                             |                                                         |

## MHT-X 10160 ST3A - Dimensional drawing







#### MHT-X 10160 ST3A - Load chart

#### Machine on tyres with forks LC 600 mm Metric



#### Machine on tyres with forks LC 1200 mm Metric



Machine on tyres with 3-hook jib 16000 kg (Metric)



Machine on tyres with platform Metric







15

10

5

0ft

22.6 20

### Machine on tyres with cylinder handler CH 4 (Metric)







#### **Head Office**

B.P. 249 - 430 rue de l'Aubinière 44150 Ancenis Cedex - France Tel: +33 (0)2 40 09 10 11 - Fax: +33 (0)2 40 09 10 97 www.manitou.com



This publication provides a description of the configuration versions and options for Manitou products, which may differ for equipment. The equipment presented in this brochure may be part of a series, as an option, or it may not be available, depending on the versions. Manitou reserves the right, at any time and without notice, to amend the specifications described and represented. The specifications provided do not bind the manufacturer. For more details, please contact your Manitou agent. This is not a contractually binding document. The pres