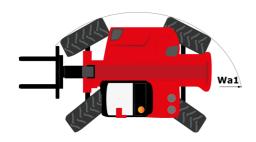

## MHT-X 10160 ST3A - Dimensional drawing

# MHT-X 10160 ST3A

| Capacities                                  | Metric                                      |
|---------------------------------------------|---------------------------------------------|
| Max. capacity                               | 16000 kg                                    |
| Load center of gravity                      | c 600 mm                                    |
| Max. lifting height                         | 9.60 m                                      |
| Max. outreach                               | 5.20 m                                      |
| Weight and dimensions                       |                                             |
| Overall length                              | l1 7.35 m                                   |
| Unladen weight (with forks)                 | 21500 kg                                    |
| Ground clearance                            | m4 0.43 m                                   |
| Wheelbase                                   | у 3.37 m                                    |
| Length to face of forks                     | 12 6.15 m                                   |
| Overall width                               | b1 2.48 m                                   |
| Overall height                              | h17 2.99 m                                  |
| Overall cab width                           | b4 0.95 m                                   |
|                                             | a5 104 °                                    |
| Tilt-down angle                             |                                             |
| Filt-up angle                               | a4 12 °                                     |
| External turning radius (over tyres)        | Wa1 5.20 m                                  |
| Forks length / width / section              | I / e / s 1200 mm x 180 mm / 75 mm          |
| Frame leveling corrector                    | a9 9°                                       |
| Wheels                                      | 47.500                                      |
| Standard tires                              | 17,5-R25                                    |
| Number of front wheels / rear wheels        | 2/2                                         |
| Drive wheels (front / rear)                 | 2/2                                         |
| Steering mode                               | 2 wheel steer, 4 wheel steer, Crab mode     |
| Engine                                      |                                             |
| Engine brand                                | Yanmar                                      |
| Engine norm                                 | Stage IIIA                                  |
| Engine model                                | 4TN107TT-6SMU1                              |
| Number of cylinders / Capacity of cylinders | 4 - 4567 cm <sup>3</sup>                    |
| I.C. Engine power rating / Power            | 173 Hp / 127 kW                             |
| Max. torque / Engine rotation               | 805 Nm@1500 rpm                             |
| Engine cooling system                       | Water                                       |
| Number of batteries                         | 2                                           |
| Battery voltage                             | 12 V                                        |
| Drawbar pull                                | 11770 daN                                   |
| Transmission                                |                                             |
| Transmission type                           | Hydrostatic                                 |
| Number of gears (forward / reverse)         | 2/2                                         |
| Max. travel speed                           | 25 km/h                                     |
| Parking brake                               | Automatic negative parking brake            |
|                                             | Oil-immersed multi-discs braking on front & |
| Service brake                               | axles                                       |
| Gradeability (laden / unladen)              | 32.40 % / 55.40 %                           |
| Hydraulics                                  |                                             |
| Hydraulic pump type                         | Variable displacement pump                  |
| Hydraulic flow - Pressure                   | 185 l/min - 350 bar                         |
| Tank capacities                             |                                             |
| Engine oil                                  | 13                                          |
| Hydraulic oil                               | 290                                         |
| Fuel tank                                   | 315                                         |
| Noise and vibration                         |                                             |
| Noise at driving position (LpA)             | 75 dB                                       |
| Noise to environment (LwA)                  | 108 dB                                      |
| Vibration on hands/arms                     | < 2.50 m/s <sup>2</sup>                     |
| Miscellaneous                               | · 2.00 III/ 3                               |
| Safety cab homologation                     | ROPS - FOPS level 2 cab                     |
| Controls                                    | JSM                                         |
|                                             | JSM<br>Standard                             |
| Attachment recognition system (E-Reco)      | Standard                                    |