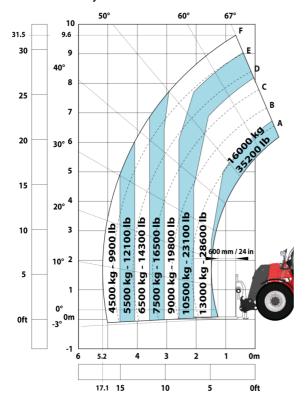

|
| Noise to environment (LwA)                  | 108 dB                                      |
| Vibration on hands/arms                     | < 2.50 m/s <sup>2</sup>                     |
| Miscellaneous                               | · 2.00 III/ 3                               |
| Safety cab homologation                     | ROPS - FOPS level 2 cab                     |
| Controls                                    | JSM                                         |
|                                             | JSM<br>Standard                             |
| Attachment recognition system (E-Reco)      | Standard                                    |

## MHT-X 10160 ST3A - Dimensional drawing







### MHT-X 10160 ST3A - Load chart

#### Machine on tyres with forks LC 600 mm Metric



### Machine on tyres with forks LC 1200 mm Metric



Machine on tyres with 3-hook jib 16000 kg (Metric)



Machine on tyres with platform Metric



Machine on tyres with tyre handler TH 51 (Metric)



15

10

5

0ft

22.6 20

Machine on tyres with cylinder handler CH 4 (Metric)







#### **Head Office**

B.P. 249 - 430 rue de l'Aubinière 44150 Ancenis Cedex - France Tel: +33 (0)2 40 09 10 11 - Fax: +33 (0)2 40 09 10 97 www.manitou.com



This publication provides a description of the configuration versions and options for Manitou products, which may differ for equipment. The equipment presented in this brochure may be part of a series, as an option, or it may not be available, depending on the versions. Manitou reserves the right, at any time and without notice, to amend the specificat