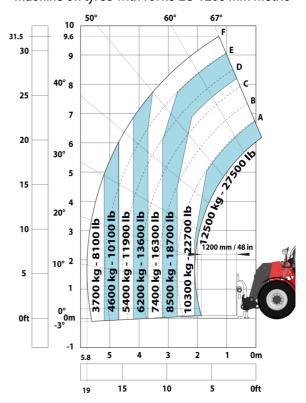

### Machine on tyres with forks LC 1200 mm Metric

Machine on tyres with 3-hook jib 16000 kg (Metric)

Machine on tyres with platform Metric

Machine on tyres with tyre handler TH 51 (Metric)

15

10

5

0ft