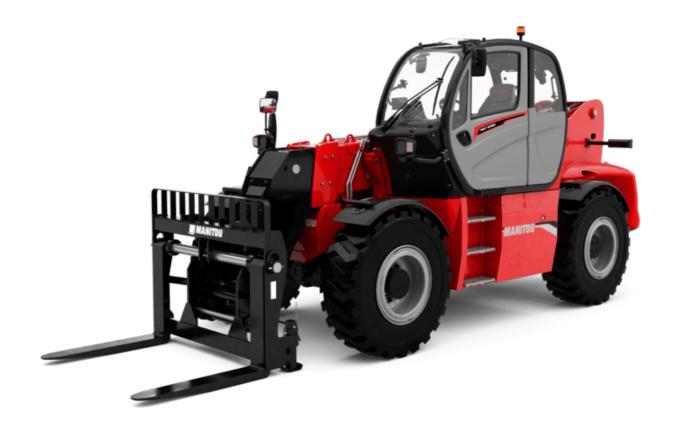

Technical sheet:

# MHT-X 10160 ST3A

| Capacities                                  | Metric                                      |
|---------------------------------------------|---------------------------------------------|
| Max. capacity                               | 16000 kg                                    |
| Load center of gravity                      | c 600 mm                                    |
| Max. lifting height                         | 9.60 m                                      |
| Max. outreach                               | 5.20 m                                      |
| Weight and dimensions                       |                                             |
| Overall length                              | l1 7.35 m                                   |
| Unladen weight (with forks)                 | 21500 kg                                    |
| Ground clearance                            | m4 0.43 m                                   |
| Wheelbase                                   | у 3.37 m                                    |
| Length to face of forks                     | 12 6.15 m                                   |
| Overall width                               | b1 2.48 m                                   |
| Overall height                              | h17 2.99 m                                  |
| Overall cab width                           | b4 0.95 m                                   |
|                                             | a5 104 °                                    |
| Tilt-down angle                             |                                             |
| Filt-up angle                               | a4 12 °                                     |
| External turning radius (over tyres)        | Wa1 5.20 m                                  |
| Forks length / width / section              | I / e / s 1200 mm x 180 mm / 75 mm          |
| Frame leveling corrector                    | a9 9°                                       |
| Wheels                                      | 47.500                                      |
| Standard tires                              | 17,5-R25                                    |
| Number of front wheels / rear wheels        | 2/2                                         |
| Drive wheels (front / rear)                 | 2/2                                         |
| Steering mode                               | 2 wheel steer, 4 wheel steer, Crab mode     |
| Engine                                      |                                             |
| Engine brand                                | Yanmar                                      |
| Engine norm                                 | Stage IIIA                                  |
| Engine model                                | 4TN107TT-6SMU1                              |
| Number of cylinders / Capacity of cylinders | 4 - 4567 cm <sup>3</sup>                    |
| I.C. Engine power rating / Power            | 173 Hp / 127 kW                             |
| Max. torque / Engine rotation               | 805 Nm@1500 rpm                             |
| Engine cooling system                       | Water                                       |
| Number of batteries                         | 2                                           |
| Battery voltage                             | 12 V                                        |
| Drawbar pull                                | 11770 daN                                   |
| Transmission                                |                                             |
| Transmission type                           | Hydrostatic                                 |
| Number of gears (forward / reverse)         | 2/2                                         |
| Max. travel speed                           | 25 km/h                                     |
| Parking brake                               | Automatic negative parking brake            |
|                                             | Oil-immersed multi-discs braking on front & |
| Service brake                               | axles                                       |
| Gradeability (laden / unladen)              | 32.40 % / 55.40 %                           |
| Hydraulics                                  |                                             |
| Hydraulic pump type                         | Variable displacement pump                  |
| Hydraulic flow - Pressure                   | 185 l/min - 350 bar                         |
| Tank capacities                             |                                             |
| Engine oil                                  | 13                                          |
| Hydraulic oil                               | 290                                         |
| Fuel tank                                   | 315                                         |
| Noise and vibration                         |                                             |
| Noise at driving position (LpA)             | 75 dB                                       |
| Noise to environment (LwA)                  | 108 dB                                      |
| Vibration on hands/arms                     | < 2.50 m/s <sup>2</sup>                     |
| Miscellaneous                               | · 2.00 III/ 3                               |
| Safety cab homologation                     | ROPS - FOPS level 2 cab                     |
| Controls                                    | JSM                                         |
|                                             | JSM<br>Standard                             |
| Attachment recognition system (E-Reco)      | Standard                                    |