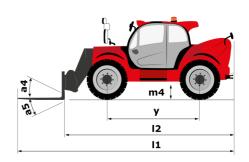

## MHT-X 10160 ST3A - Dimensional drawing

# MHT-X 10160 ST3A

| Capacities                                  | Metric                                      |
|---------------------------------------------|---------------------------------------------|
| Max. capacity                               | 16000 kg                                    |
| Load center of gravity                      | c 600 mm                                    |
| Max. lifting height                         | 9.60 m                                      |
| Max. outreach                               | 5.20 m                                      |
| Weight and dimensions                       |                                             |
| Overall length                              | l1 7.35 m                                   |
| Unladen weight (with forks)                 | 21500 kg                                    |
| Ground clearance                            | m4 0.43 m                                   |
| Wheelbase                                   | у 3.37 m                                    |
| Length to face of forks                     | 12 6.15 m                                   |
| Overall width                               | b1 2.48 m                                   |
| Overall height                              | h17 2.99 m                                  |
| Overall cab width                           | b4 0.95 m                                   |
|                                             | a5 104 °                                    |
| Tilt-down angle                             |                                             |
| Filt-up angle                               | a4 12 °                                     |
| External turning radius (over tyres)        | Wa1 5.20 m                                  |
| Forks length / width / section              | I / e / s 1200 mm x 180 mm / 75 mm          |
| Frame leveling corrector                    | a9 9°                                       |
| Wheels                                      | 47.500                                      |
| Standard tires                              | 17,5-R25                                    |
| Number of front wheels / rear wheels        | 2/2                                         |
| Drive wheels (front / rear)                 | 2/2                                         |
| Steering mode                               | 2 wheel steer, 4 wheel steer, Crab mode     |
| Engine                                      |                                             |
| Engine brand                                | Yanmar                                      |
| Engine norm                                 | Stage IIIA                                  |
| Engine model                                | 4TN107TT-6SMU1                              |
| Number of cylinders / Capacity of cylinders | 4 - 4567 cm <sup>3</sup>                    |
| I.C. Engine power rating / Power            | 173 Hp / 127 kW                             |
| Max. torque / Engine rotation               | 805 Nm@1500 rpm                             |
| Engine cooling system                       | Water                                       |
| Number of batteries                         | 2                                           |
| Battery voltage                             | 12 V                                        |
| Drawbar pull                                | 11770 daN                                   |
| Transmission                                |                                             |
| Transmission type                           | Hydrostatic                                 |
| Number of gears (forward / reverse)         | 2/2                                         |
| Max. travel speed                           | 25 km/h                                     |
| Parking brake                               | Automatic negative parking brake            |
|                                             | Oil-immersed multi-discs braking on front & |
| Service brake                               | axles                                       |
| Gradeability (laden / unladen)              | 32.40 % / 55.40 %                           |
| Hydraulics                                  |                                             |
| Hydraulic pump type                         | Variable displacement pump                  |
| Hydraulic flow - Pressure                   | 185 l/min - 350 bar                         |
| Tank capacities                             |                                             |
| Engine oil                                  | 13                                          |
| Hydraulic oil                               | 290                                         |
| Fuel tank                                   | 315                                         |
| Noise and vibration                         |                                             |
| Noise at driving position (LpA)             | 75 dB                                       |
| Noise to environment (LwA)                  | 108 dB                                      |
| Vibration on hands/arms                     | < 2.50 m/s <sup>2</sup>                     |
| Miscellaneous                               | · 2.00 III/ 3                               |
| Safety cab homologation                     | ROPS - FOPS level 2 cab                     |
| Controls                                    | JSM                                         |
|                                             | JSM<br>Standard                             |
| Attachment recognition system (E-Reco)      | Standard                                    |