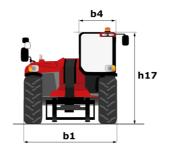

## MHT-X 10160 ST3A - Dimensional drawing

# MHT-X 10160 ST3A

| Capacities                                  | Metric                                      |
|---------------------------------------------|---------------------------------------------|
| Max. capacity                               | 16000 kg                                    |
| Load center of gravity                      | c 600 mm                                    |
| Max. lifting height                         | 9.60 m                                      |
| Max. outreach                               | 5.20 m                                      |
| Weight and dimensions                       |                                             |
| Overall length                              | l1 7.35 m                                   |
| Unladen weight (with forks)                 | 21500 kg                                    |
| Ground clearance                            | m4 0.43 m                                   |
| Wheelbase                                   | у 3.37 m                                    |
| Length to face of forks                     | 12 6.15 m                                   |
| Overall width                               | b1 2.48 m                                   |
| Overall height                              | h17 2.99 m                                  |
| Overall cab width                           | b4 0.95 m                                   |
|                                             | a5 104 °                                    |
| Tilt-down angle                             |                                             |
| Filt-up angle                               | a4 12 °                                     |
| External turning radius (over tyres)        | Wa1 5.20 m                                  |
| Forks length / width / section              | I / e / s 1200 mm x 180 mm / 75 mm          |
| Frame leveling corrector                    | a9 9°                                       |
| Wheels                                      | 47.500                                      |
| Standard tires                              | 17,5-R25                                    |
| Number of front wheels / rear wheels        | 2/2                                         |
| Drive wheels (front / rear)                 | 2/2                                         |
| Steering mode                               | 2 wheel steer, 4 wheel steer, Crab mode     |
| Engine                                      |                                             |
| Engine brand                                | Yanmar                                      |
| Engine norm                                 | Stage IIIA                                  |
| Engine model                                | 4TN107TT-6SMU1                              |
| Number of cylinders / Capacity of cylinders | 4 - 4567 cm <sup>3</sup>                    |
| I.C. Engine power rating / Power            | 173 Hp / 127 kW                             |
| Max. torque / Engine rotation               | 805 Nm@1500 rpm                             |
| Engine cooling system                       | Water                                       |
| Number of batteries                         | 2                                           |
| Battery voltage                             | 12 V                                        |
| Drawbar pull                                | 11770 daN                                   |
| Transmission                                |                                             |
| Transmission type                           | Hydrostatic                                 |
| Number of gears (forward / reverse)         | 2/2                                         |
| Max. travel speed                           | 25 km/h                                     |
| Parking brake                               | Automatic negative parking brake            |
|                                             | Oil-immersed multi-discs braking on front & |
| Service brake                               | axles                                       |
| Gradeability (laden / unladen)              | 32.40 % / 55.40 %                           |
| Hydraulics                                  |                                             |
| Hydraulic pump type                         | Variable displacement pump                  |
| Hydraulic flow - Pressure                   | 185 l/min - 350 bar                         |
| Tank capacities                             |                                             |
| Engine oil                                  | 13                                          |
| Hydraulic oil                               | 290                                         |
| Fuel tank                                   | 315                                         |
| Noise and vibration                         |                                             |
| Noise at driving position (LpA)             | 75 dB                                       |
| Noise to environment (LwA)                  | 108 dB                                      |
| Vibration on hands/arms                     | < 2.50 m/s <sup>2</sup>                     |
| Miscellaneous                               | · 2.00 III/ 3                               |
| Safety cab homologation                     | ROPS - FOPS level 2 cab                     |
| Controls                                    | JSM                                         |
|                                             | JSM<br>Standard                             |
| Attachment recognition system (E-Reco)      | Standard                                    |