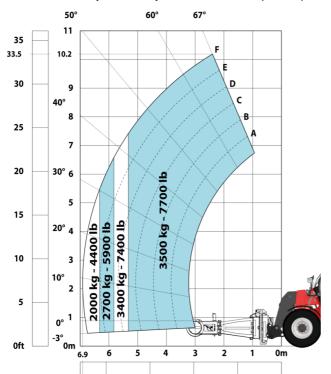

### MHT-X 10160 ST3A - Load chart

#### Machine on tyres with forks LC 600 mm Metric