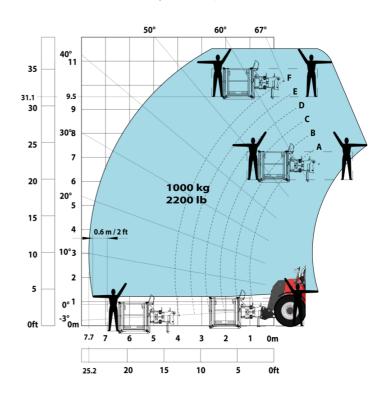

### Machine on tyres with forks LC 1200 mm Metric

Machine on tyres with 3-hook jib 16000 kg (Metric)

Machine on tyres with platform Metric

Machine on tyres with tyre handler TH 51 (Metric)

15

10

5

0ft