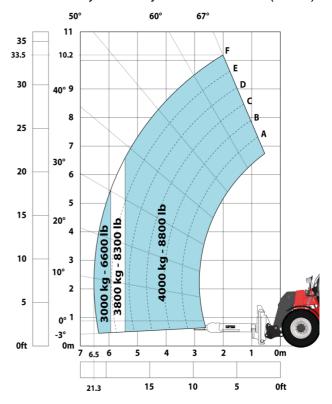

### MHT-X 10160 ST3A - Load chart

### Machine on tyres with forks LC 1200 mm Metric

Machine on tyres with 3-hook jib 16000 kg (Metric)

Machine on tyres with platform Metric

Machine on tyres with tyre handler TH 51 (Metric)

15

10

5

0ft