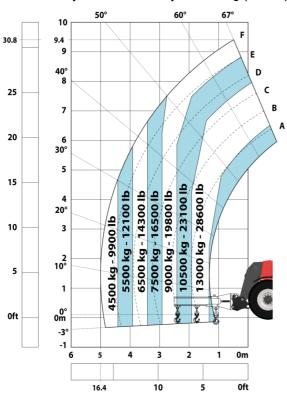

tion on hands/arms                     | < 2.50 m/s <sup>2</sup>                     |
| Miscellaneous                               | · 2.00 III/ 3                               |
| Safety cab homologation                     | ROPS - FOPS level 2 cab                     |
| Controls                                    | JSM                                         |
|                                             | JSM<br>Standard                             |
| Attachment recognition system (E-Reco)      | Standard                                    |

## MHT-X 10160 ST3A - Dimensional drawing







### MHT-X 10160 ST3A - Load chart

#### Machine on tyres with forks LC 600 mm Metric



### Machine on tyres with forks LC 1200 mm Metric



Machine on tyres with 3-hook jib 16000 kg (Metric)



Machine on tyres with platform Metric



Machine on tyres with tyre handler TH 51 (Metric)



15

10

5

0ft

22.6 20

Machine on tyres with cylinder handler CH 4 (Metric)







#### **Head Office**

B.P. 249 - 430 rue de l'Aubinière 44150 Ancenis Cedex - France Tel: +33 (0)2 40 09 10 11 - Fax: +33 (0)2 40 09 10 97 www.manitou.com



This publication provides a description of the configuration versions and options for Manitou products, which may differ for equipment. The equipment presented in this brochure may be part of a series, as an option, or it may not be available, depending on the versions. Manitou reserves the right, at any time and without notice, to amend the specifications described and represented. The specifications provided do not bind the manufacturer. For more details,