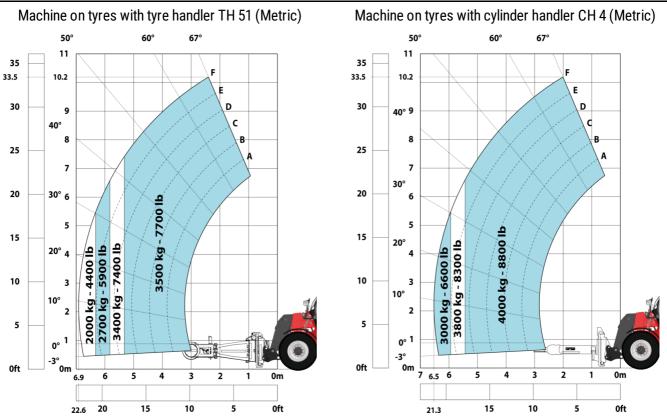

### MHT-X 10160 ST3A - Load chart

#### Machine on tyres with 3-hook jib 16000 kg (Metric)