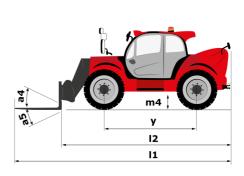

### MHT-X 10160 ST3A - Load chart

#### Machine on tyres with 3-hook jib 16000 kg (Metric)

#### Machine on tyres with forks LC 1200 mm Metric

#### Machine on tyres with platform Metric

Head Office B.P. 249 - 430 rue de l'Aubinière 44150 Ancenis Cedex - France Tel: +33 (0)2 40 09 10 11 - Fax: +33 (0)2 40 09 10 97 www.manitou.com

This publication provides a description of the configuration versions and options for Manitou products, which may differ for equipment. The equipment presented in this brochure may be part of a series, as an option, or it may not be available, depending on the versions. Manitou reserves the right, at any time and without notice, to amend the specifications described and represented. The specifications provided do not bind the manufacturer. For more details, please contact your Manitou agent. This is not a contractually binding document. The presentation of the products is not contractually binding. List of specifications non-exhaustive. The logos as well as the visual identity of the company are owned by Manitou and cannot be used without authorisation. All rights reserved. The photos and diagrams contained in this brochure are only provided for consultation and information purposes.