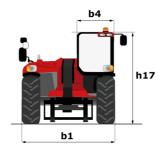

## MHT-X 10160 ST3A - Dimensional drawing

# **MHT-X 10160 ST3A**

| Metric                                                    |
|-----------------------------------------------------------|
| 16000 kg                                                  |
| 600 mm                                                    |
| 9.60 m                                                    |
| 5.20 m                                                    |
|                                                           |
| 7.35 m                                                    |
| 21500 kg                                                  |
| 0.43 m                                                    |
| 3.37 m                                                    |
| 6.15 m                                                    |
| 2.48 m                                                    |
| 2.99 m                                                    |
| 0.95 m                                                    |
| 104 °                                                     |
| 12 °                                                      |
| 5.20 m                                                    |
| 1200 mm x 180 mm / 75 mm                                  |
| 1200 mm x 180 mm / 75 mm                                  |
| 2                                                         |
| 17,5-R25                                                  |
| 2/2                                                       |
| 2/2                                                       |
|                                                           |
| 2 wheel steer, 4 wheel steer, Crab mode                   |
| Vermen                                                    |
| Yanmar                                                    |
| Stage IIIA                                                |
| 4TN107TT-6SMU1                                            |
| 4 - 4567 cm <sup>3</sup>                                  |
| 173 Hp / 127 kW                                           |
| 805 Nm@1500 rpm                                           |
| Water                                                     |
| 2                                                         |
| 12 V                                                      |
| 11770 daN                                                 |
|                                                           |
| Hydrostatic                                               |
| 2/2                                                       |
| 25 km/h                                                   |
| Automatic negative parking brake                          |
| Oil-immersed multi-discs braking on front & rear<br>axles |
| 32.40 % / 55.40 %                                         |
| 32.40 /07 33.40 /0                                        |
| Variable displacement pump                                |
|                                                           |
| 185 I/min - 350 bar                                       |
| 13                                                        |
| 290 1                                                     |
| 315                                                       |
| 3131                                                      |
| 75 dB                                                     |
|                                                           |
| 108 dB                                                    |
| < 2.50 m/s²                                               |
|                                                           |
| ROPS - FOPS level 2 cab                                   |
| JSM<br>Standard                                           |
|                                                           |