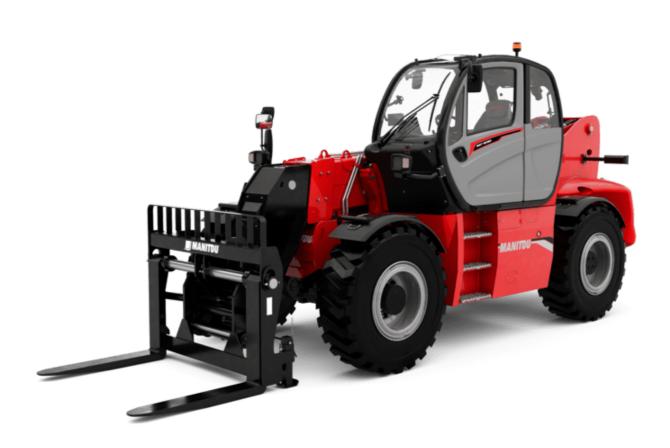

Technical sheet :

# **MHT-X 10160 ST3A**

| Metric                                                    |
|-----------------------------------------------------------|
| 16000 kg                                                  |
| 600 mm                                                    |
| 9.60 m                                                    |
| 5.20 m                                                    |
|                                                           |
| 7.35 m                                                    |
| 21500 kg                                                  |
| 0.43 m                                                    |
| 3.37 m                                                    |
| 6.15 m                                                    |
| 2.48 m                                                    |
| 2.99 m                                                    |
| 0.95 m                                                    |
| 104 °                                                     |
| 12 °                                                      |
| 5.20 m                                                    |
| 1200 mm x 180 mm / 75 mm                                  |
| 1200 mm x 180 mm / 75 mm                                  |
| 2                                                         |
| 17,5-R25                                                  |
| 2/2                                                       |
| 2/2                                                       |
|                                                           |
| 2 wheel steer, 4 wheel steer, Crab mode                   |
| Vermen                                                    |
| Yanmar                                                    |
| Stage IIIA                                                |
| 4TN107TT-6SMU1                                            |
| 4 - 4567 cm <sup>3</sup>                                  |
| 173 Hp / 127 kW                                           |
| 805 Nm@1500 rpm                                           |
| Water                                                     |
| 2                                                         |
| 12 V                                                      |
| 11770 daN                                                 |
|                                                           |
| Hydrostatic                                               |
| 2/2                                                       |
| 25 km/h                                                   |
| Automatic negative parking brake                          |
| Oil-immersed multi-discs braking on front & rear<br>axles |
| 32.40 % / 55.40 %                                         |
| 32.40 /07 33.40 /0                                        |
| Variable displacement pump                                |
|                                                           |
| 185 I/min - 350 bar                                       |
| 13                                                        |
| 290 1                                                     |
| 315                                                       |
| 3131                                                      |
| 75 dB                                                     |
|                                                           |
| 108 dB                                                    |
| < 2.50 m/s²                                               |
|                                                           |
| ROPS - FOPS level 2 cab                                   |
| JSM<br>Standard                                           |
|                                                           |