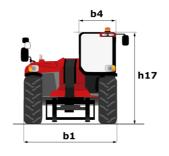

|           |                                                        |

## MHT-X 10200 ST3A - Dimensional drawing







### MHT-X 10200 ST3A - Load chart

### Machine on tires with forks LC 600 mm Metric



### Machine on tires with forks LC 1200 mm Metric



Machine on tires with winch 20000 kg (Metric)



Machine on tires with 3-hook jib 20000 kg (Metric)



Machine on tires with tire handler TH 57 (Metric)



Machine on tires with cylinder handler CH 10 (Metric)







#### **Head Office**

B.P. 249 - 430 rue de l'Aubinière 44150 Ancenis Cedex - France Tel: +33 (0)2 40 09 10 11 - Fax: +33 (0)2 40 09 10 97 www.manitou.com



This publication provides a description of the configuration versions and options for Manitou products, which may differ for equipment. The equipment presented in this brochure may be part of a series, as an option, or it may not be available, depending on the versions. Manitou re