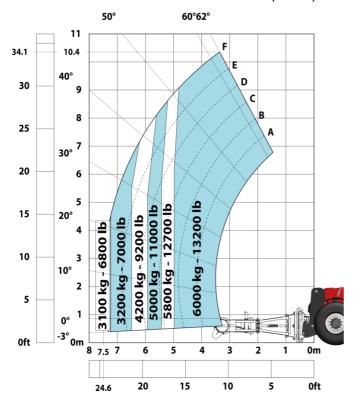

|           |                                                        |

## MHT-X 10200 ST3A - Dimensional drawing







### MHT-X 10200 ST3A - Load chart

### Machine on tires with forks LC 600 mm Metric



### Machine on tires with forks LC 1200 mm Metric



Machine on tires with winch 20000 kg (Metric)



Machine on tires with 3-hook jib 20000 kg (Metric)



Machine on tires with tire handler TH 57 (Metric)



Machine on tires with cylinder handler CH 10 (Metric)







#### **Head Office**

B.P. 249 - 430 rue de l'Aubinière 44150 Ancenis Cedex - France Tel: +33 (0)2 40 09 10 11 - Fax: +33 (0)2 40 09 10 97 www.manitou.com



This publication provides a description of the configuration versions and options for Manitou products, which may differ for equipment. The equipment presented in this brochure may be part of a series, as an option, or it may not be available, depending on the versions. Manitou reserves the right, at any time and without notice, to amend the specifications described and represented. The specifications provided do not bind the manufacturer. For more details, please contact your Manitou agent. This is not a contractually binding document. The presentation of the products is