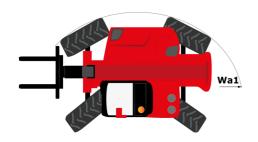

|           |                                                        |

## MHT-X 10200 ST3A - Dimensional drawing







### MHT-X 10200 ST3A - Load chart

### Machine on tires with forks LC 600 mm Metric



### Machine on tires with forks LC 1200 mm Metric



Machine on tires with winch 20000 kg (Metric)



Machine on tires with 3-hook jib 20000 kg (Metric)



Machine on tires with tire handler TH 57 (Metric)



Machine on tires with cylinder handler CH 10 (Metric)







#### **Head Office**

B.P. 249 - 430 rue de l'Aubinière 44150 Ancenis Cedex - France Tel: +33 (0)2 40 09 10 11 - Fax: +33 (0)2 40 09 10 97 www.manitou.com



This publication provides a description of the configuration versions and options for Manitou products, which may differ for equipment. The equipment presented in this brochure may be part of a series, as an option, or it may not be available, depending on the versions. Manitou