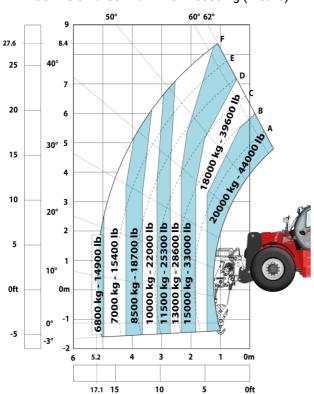

|           |                                                        |

## MHT-X 10200 ST3A - Dimensional drawing







### MHT-X 10200 ST3A - Load chart

### Machine on tires with forks LC 600 mm Metric



### Machine on tires with forks LC 1200 mm Metric



Machine on tires with winch 20000 kg (Metric)



Machine on tires with 3-hook jib 20000 kg (Metric)



Machine on tires with tire handler TH 57 (Metric)



Machine on tires with cylinder handler CH 10 (Metric)







#### **Head Office**

B.P. 249 - 430 rue de l'Aubinière 44150 Ancenis Cedex - France Tel: +33 (0)2 40 09 10 11 - Fax: +33 (0)2 40 09 10 97 www.manitou.com



This publication provides a description of the configuration versions and options for Manitou products, which may differ for equipment. The equipment presented in this brochure may be part of a series, as an option, or it may not be available, depending on the versions. Manitou reserves the right, at any time and without notice, to amend the specifications described and represented. The specifications provided do not bind the manufacturer. For more details, please con