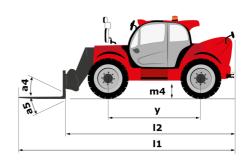

|           |                                                        |

## MHT-X 10200 ST3A - Dimensional drawing







### MHT-X 10200 ST3A - Load chart

### Machine on tires with forks LC 600 mm Metric



### Machine on tires with forks LC 1200 mm Metric



Machine on tires with winch 20000 kg (Metric)



Machine on tires with 3-hook jib 20000 kg (Metric)



Machine on tires with tire handler TH 57 (Metric)



Machine on tires with cylinder handler CH 10 (Metric)







#### **Head Office**

B.P. 249 - 430 rue de l'Aubinière 44150 Ancenis Cedex - France Tel: +33 (0)2 40 09 10 11 - Fax: +33 (0)2 40 09 10 97 www.manitou.com



This publication provides a description of the configuration versions and options for Manitou products, which may differ for equipment. The equipment presented in this brochure may be part of a series, as an option, or it may not be available, depending on the versions. Manitou rese