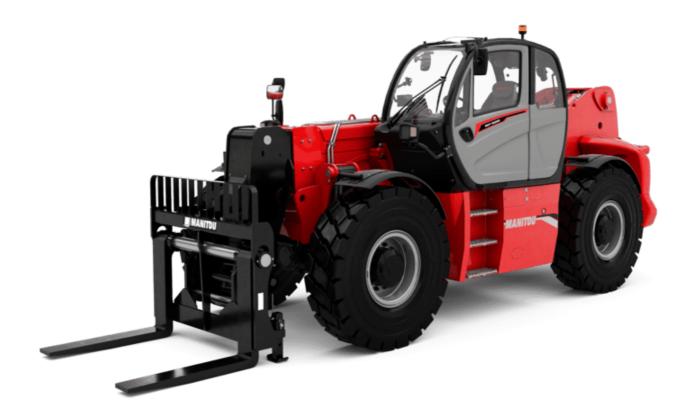

Technical sheet:

# MHT-X 10200 ST3A





| Capacities