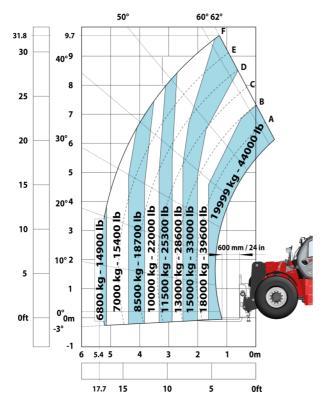

|           |                                                        |

## MHT-X 10200 ST3A - Dimensional drawing







### MHT-X 10200 ST3A - Load chart

### Machine on tires with forks LC 600 mm Metric



### Machine on tires with forks LC 1200 mm Metric



Machine on tires with winch 20000 kg (Metric)



Machine on tires with 3-hook jib 20000 kg (Metric)



Machine on tires with tire handler TH 57 (Metric)



Machine on tires with cylinder handler CH 10 (Metric)







#### **Head Office**

B.P. 249 - 430 rue de l'Aubinière 44150 Ancenis Cedex - France Tel: +33 (0)2 40 09 10 11 - Fax: +33 (0)2 40 09 10 97 www.manitou.com



This publication provides a description of the configuration versions and options for Manitou products, which may differ for equipment. The equipment presented in this brochure may be part of a series, as an option, or it may not be available, depending on the versions. Manitou reserves the right, at any time and without notice, to amend the specifications described a