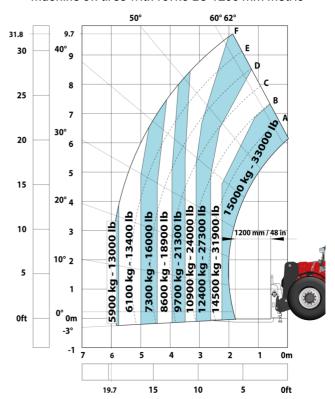

|           |                                                        |

## MHT-X 10200 ST3A - Dimensional drawing







### MHT-X 10200 ST3A - Load chart

### Machine on tires with forks LC 600 mm Metric



### Machine on tires with forks LC 1200 mm Metric



Machine on tires with winch 20000 kg (Metric)



Machine on tires with 3-hook jib 20000 kg (Metric)



Machine on tires with tire handler TH 57 (Metric)



Machine on tires with cylinder handler CH 10 (Metric)







#### **Head Office**

B.P. 249 - 430 rue de l'Aubinière 44150 Ancenis Cedex - France Tel: +33 (0)2 40 09 10 11 - Fax: +33 (0)2 40 09 10 97 www.manitou.com



This publication provides a description of the configuration versions and options for Manitou products, which may differ for equipment. The equipment presented in this brochure may be part of a series, as an option, or it may not be available, depending on the versions. Manitou reserves the right, at any time and without notice, to amend the specifications described and represented. The specifications provided do not bi