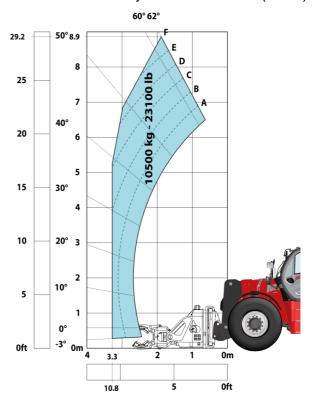

|           |                                                        |

## MHT-X 10200 ST3A - Dimensional drawing







### MHT-X 10200 ST3A - Load chart

### Machine on tires with forks LC 600 mm Metric



### Machine on tires with forks LC 1200 mm Metric



Machine on tires with winch 20000 kg (Metric)



Machine on tires with 3-hook jib 20000 kg (Metric)



Machine on tires with tire handler TH 57 (Metric)



Machine on tires with cylinder handler CH 10 (Metric)







#### **Head Office**

B.P. 249 - 430 rue de l'Aubinière 44150 Ancenis Cedex - France Tel: +33 (0)2 40 09 10 11 - Fax: +33 (0)2 40 09 10 97 www.manitou.com



This publication provides a description of the configuration versions and options for Manitou products, which may differ for equipment. The equipment presented in this brochure may be part of a series, as an option, or it may not be available, depending on the versions. Manitou reserves the right, at any time and without notice, to amend the specifications described and represented. The specifications provided do not bind the manufacturer. For more details, please contact your Manitou agent. This is not a contractually binding document. The presentation of the products is not contractually binding. List of specifications non-exh