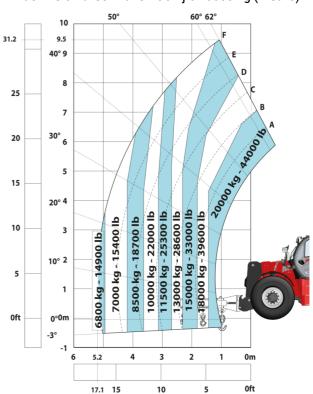

|           |                                                        |

## MHT-X 10200 ST3A - Dimensional drawing







### MHT-X 10200 ST3A - Load chart

### Machine on tires with forks LC 600 mm Metric



### Machine on tires with forks LC 1200 mm Metric



Machine on tires with winch 20000 kg (Metric)



Machine on tires with 3-hook jib 20000 kg (Metric)



Machine on tires with tire handler TH 57 (Metric)



Machine on tires with cylinder handler CH 10 (Metric)







#### **Head Office**

B.P. 249 - 430 rue de l'Aubinière 44150 Ancenis Cedex - France Tel: +33 (0)2 40 09 10 11 - Fax: +33 (0)2 40 09 10 97 www.manitou.com



This publication provides a description of the configuration versions and options for Manitou products, which may differ for equipment. The equipment presented in this brochure may be part of a series, as an option, or it may not be available, depending on the versions. Manitou reserves the right, at any time and without notice, to amend the specifications described and represented. The specifications provided do not bind the manufacturer. For more details, please contact your Manitou agent. This is not a contractually b