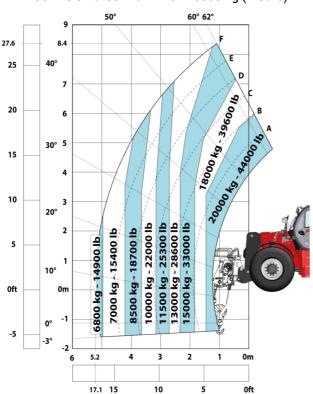

### MHT-X 10200 ST3A - Load chart

### Machine on tires with forks LC 1200 mm Metric

Machine on tires with winch 20000 kg (Metric)

Machine on tires with 3-hook jib 20000 kg (Metric)

Machine on tires with tire handler TH 57 (Metric)

20

15

24.6