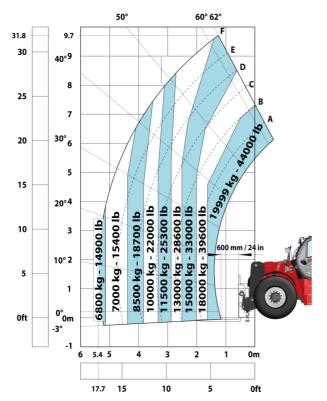

### MHT-X 10200 ST3A - Load chart

### Machine on tires with forks LC 600 mm Metric