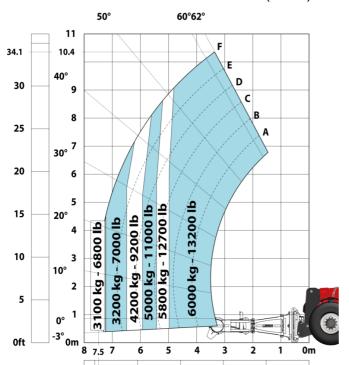

| Cabin ROPS - FOPS level 2                            |
| Controls                                                          | JSM                                                  |
| Attachment recognition system (E-Reco)                            | Standard                                             |
|                                                                   |                                                      |

## MHT-X 10200 ST3A - Dimensional drawing







### MHT-X 10200 ST3A - Load chart

### Machine on tires with forks LC 600 mm Metric



### Machine on tires with forks LC 1200 mm Metric



Machine on tires with winch 20000 kg (Metric)



Machine on tires with 3-hook jib 20000 kg (Metric)



Machine on tires with tire handler TH 57 (Metric)



20

15

24.6

10

5

0ft

Machine on tires with cylinder handler CH 10 (Metric)







#### **Head Office**

B.P. 249 - 430 rue de l'Aubinière 44150 Ancenis Cedex - France Tel: +33 (0)2 40 09 10 11 - Fax: +33 (0)2 40 09 10 97 www.manitou.com



This publication provides a description of the configuration versions and options for Manitou products, which may differ for equipment. The equipment presented in this brochure may be part of a series, as an option, or it may not be available, depending on the versions. Manitou reserves the right, at any time and without notice, to amend the specifications described and represented. The specifications provided do not bind the manufacturer. For more details, please contact your Manitou agent. This is not a contractually binding document. The presen