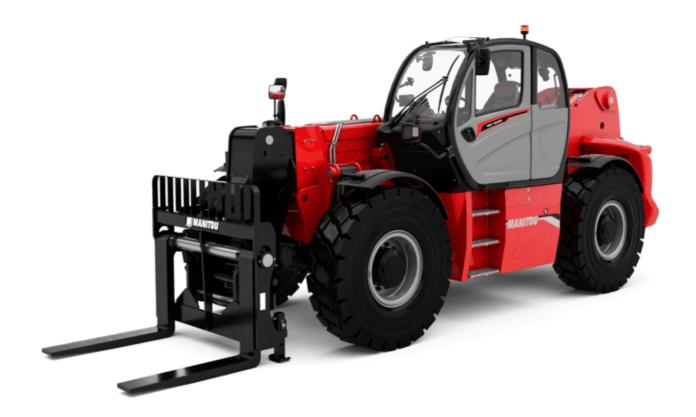

Technical sheet:

# MHT-X 10200 ST3A

|                                                                   | MHT-X 10200 ST3A Created on July 31, 2025 at 11:47 P |
|-------------------------------------------------------------------|------------------------------------------------------|
| Capacities                                                        | Metric                                               |
| Max. capacity                                                     | 19999 kg                                             |
| Load center of gravity                                            | c 600 mm                                             |
| Max. lifting height                                               | 9.70 m                                               |
| Maximum outreach                                                  | 5.40 m                                               |
| Weight and dimensions                                             |                                                      |
| Overall length                                                    | l1 7.90 m                                            |
| Unladen weight (with forks)                                       | 27090 kg                                             |
| Ground clearance                                                  | m4 0.41 m                                            |
| Wheelbase                                                         | y 3.75 m                                             |
| Length to face of forks                                           | 12 6.70 m                                            |
| Overall width                                                     | b1 2.58 m                                            |
| Overall height                                                    | h17 2.98 m                                           |
| Overall cab width                                                 | b4 0.95 m                                            |
|                                                                   | a4 0.93 iii                                          |
| Tilt-up angle                                                     |                                                      |
| Tilt-down angle                                                   |                                                      |
| External turning radius (over tyres)                              | Wa1 5.60 m                                           |
| Forks length / width / section                                    | I / e / s 1200 mm x 200 mm x 80 mm                   |
| Frame leveling corrector                                          | a9 10°                                               |
| Wheels                                                            |                                                      |
| Standard tires                                                    | 16.00 R25                                            |
| Number of front wheels / rear wheels                              | 2/2                                                  |
| Drive wheels (front / rear)                                       | 2/2                                                  |
| Steering mode                                                     | 2 wheel steer, 4 wheel steer, Crab mod               |
| Engine                                                            |                                                      |
| Engine brand                                                      | Yanmar                                               |
| Engine norm                                                       | Stage IIIA                                           |
| Engine model                                                      | 4TN107TT-6SMU2                                       |
| Number of cylinders / Capacity of cylinders                       | 4 - 4567 cm³                                         |
| I.C. Engine power rating / Power                                  | 211 Hp / 155 kW                                      |
| Max. torque / Engine rotation                                     | 805 Nm@1500 rpm                                      |
| Engine cooling system                                             | Water                                                |
| Number of batteries                                               | 2                                                    |
| Battery voltage                                                   | 12 V                                                 |
| Drawbar pull                                                      | 18140 daN                                            |
| Transmission                                                      |                                                      |
| Transmission type                                                 | Hydrostatic                                          |
| Number of gears (forward / reverse)                               | 2/2                                                  |
| Max. travel speed                                                 | 30 km/h                                              |
| Parking brake                                                     | Automatic negative parking brake                     |
| •                                                                 | Oil-immersed multi-discs braking on front 8          |
| Service brake                                                     | axles                                                |
| Gradeability (laden / unladen)                                    | 30.50 % / 58.90 %                                    |
| Hydraulics                                                        |                                                      |
| Hydraulic pump type                                               | Variable displacement pump                           |
| Hydraulic flow - Pressure                                         | 286 l/min - 350 bar                                  |
| Tank capacities                                                   |                                                      |
| Engine oil                                                        | 13 I                                                 |
| Fuel tank                                                         | 315 I                                                |
| Noise and vibration                                               |                                                      |
| Noise to environment (LwA)                                        | 109 dB                                               |
| Vibration on hands/arms                                           | < 2.50 m/s <sup>2</sup>                              |
| Noise at driving position (LpA) tested following NF EN 12053 norm | 75 dB                                                |
| Miscellaneous                                                     |                                                      |
| Cab certification                                                 | Cabin ROPS - FOPS level 2                            |
| Controls                                                          | JSM                                                  |
| Attachment recognition system (E-Reco)                            | Standard                                             |
|                                                                   |                                                      |