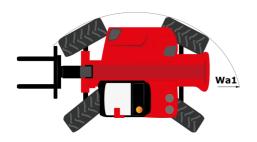

# MHT-X 10200 ST3A

|                                                                   | MHT-X 10200 ST3A Created on July 31, 2025 at 11:47 P |
|-------------------------------------------------------------------|------------------------------------------------------|
| Capacities                                                        | Metric                                               |
| Max. capacity                                                     | 19999 kg                                             |
| Load center of gravity                                            | c 600 mm                                             |
| Max. lifting height                                               | 9.70 m                                               |
| Maximum outreach                                                  | 5.40 m                                               |
| Weight and dimensions                                             |                                                      |
| Overall length                                                    | l1 7.90 m                                            |
| Unladen weight (with forks)                                       | 27090 kg                                             |
| Ground clearance                                                  | m4 0.41 m                                            |
| Wheelbase                                                         | y 3.75 m                                             |
| Length to face of forks                                           | 12 6.70 m                                            |
| Overall width                                                     | b1 2.58 m                                            |
| Overall height                                                    | h17 2.98 m                                           |
| Overall cab width                                                 | b4 0.95 m                                            |
|                                                                   | a4 0.93 iii                                          |
| Tilt-up angle                                                     |                                                      |
| Tilt-down angle                                                   |                                                      |
| External turning radius (over tyres)                              | Wa1 5.60 m                                           |
| Forks length / width / section                                    | I / e / s 1200 mm x 200 mm x 80 mm                   |
| Frame leveling corrector                                          | a9 10°                                               |
| Wheels                                                            |                                                      |
| Standard tires                                                    | 16.00 R25                                            |
| Number of front wheels / rear wheels                              | 2/2                                                  |
| Drive wheels (front / rear)                                       | 2/2                                                  |
| Steering mode                                                     | 2 wheel steer, 4 wheel steer, Crab mod               |
| Engine                                                            |                                                      |
| Engine brand                                                      | Yanmar                                               |
| Engine norm                                                       | Stage IIIA                                           |
| Engine model                                                      | 4TN107TT-6SMU2                                       |
| Number of cylinders / Capacity of cylinders                       | 4 - 4567 cm³                                         |
| I.C. Engine power rating / Power                                  | 211 Hp / 155 kW                                      |
| Max. torque / Engine rotation                                     | 805 Nm@1500 rpm                                      |
| Engine cooling system                                             | Water                                                |
| Number of batteries                                               | 2                                                    |
| Battery voltage                                                   | 12 V                                                 |
| Drawbar pull                                                      | 18140 daN                                            |
| Transmission                                                      |                                                      |
| Transmission type                                                 | Hydrostatic                                          |
| Number of gears (forward / reverse)                               | 2/2                                                  |
| Max. travel speed                                                 | 30 km/h                                              |
| Parking brake                                                     | Automatic negative parking brake                     |
| •                                                                 | Oil-immersed multi-discs braking on front 8          |
| Service brake                                                     | axles                                                |
| Gradeability (laden / unladen)                                    | 30.50 % / 58.90 %                                    |
| Hydraulics                                                        |                                                      |
| Hydraulic pump type                                               | Variable displacement pump                           |
| Hydraulic flow - Pressure                                         | 286 l/min - 350 bar                                  |
| Tank capacities                                                   |                                                      |
| Engine oil                                                        | 13 I                                                 |
| Fuel tank                                                         | 315 I                                                |
| Noise and vibration                                               |                                                      |
| Noise to environment (LwA)                                        | 109 dB                                               |
| Vibration on hands/arms                                           | < 2.50 m/s <sup>2</sup>                              |
| Noise at driving position (LpA) tested following NF EN 12053 norm | 75 dB                                                |
| Miscellaneous                                                     |                                                      |
| Cab certification                                                 | Cabin ROPS - FOPS level 2                            |
| Controls                                                          | JSM                                                  |
| Attachment recognition system (E-Reco)                            | Standard                                             |
|                                                                   |                                                      |

## MHT-X 10200 ST3A - Dimensional drawing