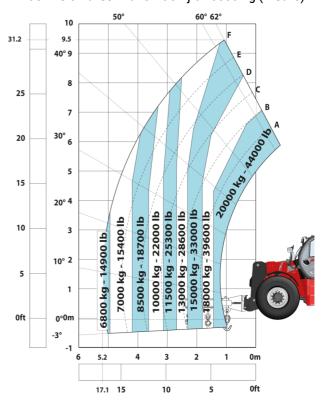

### MHT-X 10200 ST3A - Load chart

### Machine on tires with forks LC 600 mm Metric