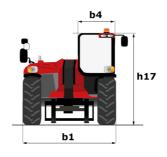

# MHT-X 10200 ST3A

|                                                                   | MHT-X 10200 ST3A Created on July 31, 2025 at 11:47 P |
|-------------------------------------------------------------------|------------------------------------------------------|
| Capacities                                                        | Metric                                               |
| Max. capacity                                                     | 19999 kg                                             |
| Load center of gravity                                            | c 600 mm                                             |
| Max. lifting height                                               | 9.70 m                                               |
| Maximum outreach                                                  | 5.40 m                                               |
| Weight and dimensions                                             |                                                      |
| Overall length                                                    | l1 7.90 m                                            |
| Unladen weight (with forks)                                       | 27090 kg                                             |
| Ground clearance                                                  | m4 0.41 m                                            |
| Wheelbase                                                         | y 3.75 m                                             |
| Length to face of forks                                           | 12 6.70 m                                            |
| Overall width                                                     | b1 2.58 m                                            |
| Overall height                                                    | h17 2.98 m                                           |
| Overall cab width                                                 | b4 0.95 m                                            |
|                                                                   | a4 0.93 iii                                          |
| Tilt-up angle                                                     |                                                      |
| Tilt-down angle                                                   |                                                      |
| External turning radius (over tyres)                              | Wa1 5.60 m                                           |
| Forks length / width / section                                    | I / e / s 1200 mm x 200 mm x 80 mm                   |
| Frame leveling corrector                                          | a9 10°                                               |
| Wheels                                                            |                                                      |
| Standard tires                                                    | 16.00 R25                                            |
| Number of front wheels / rear wheels                              | 2/2                                                  |
| Drive wheels (front / rear)                                       | 2/2                                                  |
| Steering mode                                                     | 2 wheel steer, 4 wheel steer, Crab mod               |
| Engine                                                            |                                                      |
| Engine brand                                                      | Yanmar                                               |
| Engine norm                                                       | Stage IIIA                                           |
| Engine model                                                      | 4TN107TT-6SMU2                                       |
| Number of cylinders / Capacity of cylinders                       | 4 - 4567 cm³                                         |
| I.C. Engine power rating / Power                                  | 211 Hp / 155 kW                                      |
| Max. torque / Engine rotation                                     | 805 Nm@1500 rpm                                      |
| Engine cooling system                                             | Water                                                |
| Number of batteries                                               | 2                                                    |
| Battery voltage                                                   | 12 V                                                 |
| Drawbar pull                                                      | 18140 daN                                            |
| Transmission                                                      |                                                      |
| Transmission type                                                 | Hydrostatic                                          |
| Number of gears (forward / reverse)                               | 2/2                                                  |
| Max. travel speed                                                 | 30 km/h                                              |
| Parking brake                                                     | Automatic negative parking brake                     |
| •                                                                 | Oil-immersed multi-discs braking on front 8          |
| Service brake                                                     | axles                                                |
| Gradeability (laden / unladen)                                    | 30.50 % / 58.90 %                                    |
| Hydraulics                                                        |                                                      |
| Hydraulic pump type                                               | Variable displacement pump                           |
| Hydraulic flow - Pressure                                         | 286 l/min - 350 bar                                  |
| Tank capacities                                                   |                                                      |
| Engine oil                                                        | 13 I                                                 |
| Fuel tank                                                         | 315 I                                                |
| Noise and vibration                                               |                                                      |
| Noise to environment (LwA)                                        | 109 dB                                               |
| Vibration on hands/arms                                           | < 2.50 m/s <sup>2</sup>                              |
| Noise at driving position (LpA) tested following NF EN 12053 norm | 75 dB                                                |
| Miscellaneous                                                     |                                                      |
| Cab certification                                                 | Cabin ROPS - FOPS level 2                            |
| Controls                                                          | JSM                                                  |
| Attachment recognition system (E-Reco)                            | Standard                                             |
|                                                                   |                                                      |

## MHT-X 10200 ST3A - Dimensional drawing