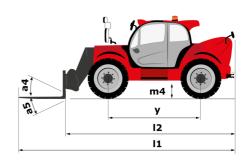

# MHT-X 10200 ST3A

|                                                                   | MHT-X 10200 ST3A Created on July 31, 2025 at 11:47 P |
|-------------------------------------------------------------------|------------------------------------------------------|
| Capacities                                                        | Metric                                               |
| Max. capacity                                                     | 19999 kg                                             |
| Load center of gravity                                            | c 600 mm                                             |
| Max. lifting height                                               | 9.70 m                                               |
| Maximum outreach                                                  | 5.40 m                                               |
| Weight and dimensions                                             |                                                      |
| Overall length                                                    | l1 7.90 m                                            |
| Unladen weight (with forks)                                       | 27090 kg                                             |
| Ground clearance                                                  | m4 0.41 m                                            |
| Wheelbase                                                         | y 3.75 m                                             |
| Length to face of forks                                           | 12 6.70 m                                            |
| Overall width                                                     | b1 2.58 m                                            |
| Overall height                                                    | h17 2.98 m                                           |
| Overall cab width                                                 | b4 0.95 m                                            |
|                                                                   | a4 0.93 iii                                          |
| Tilt-up angle                                                     |                                                      |
| Tilt-down angle                                                   |                                                      |
| External turning radius (over tyres)                              | Wa1 5.60 m                                           |
| Forks length / width / section                                    | I / e / s 1200 mm x 200 mm x 80 mm                   |
| Frame leveling corrector                                          | a9 10°                                               |
| Wheels                                                            |                                                      |
| Standard tires                                                    | 16.00 R25                                            |
| Number of front wheels / rear wheels                              | 2/2                                                  |
| Drive wheels (front / rear)                                       | 2/2                                                  |
| Steering mode                                                     | 2 wheel steer, 4 wheel steer, Crab mod               |
| Engine                                                            |                                                      |
| Engine brand                                                      | Yanmar                                               |
| Engine norm                                                       | Stage IIIA                                           |
| Engine model                                                      | 4TN107TT-6SMU2                                       |
| Number of cylinders / Capacity of cylinders                       | 4 - 4567 cm³                                         |
| I.C. Engine power rating / Power                                  | 211 Hp / 155 kW                                      |
| Max. torque / Engine rotation                                     | 805 Nm@1500 rpm                                      |
| Engine cooling system                                             | Water                                                |
| Number of batteries                                               | 2                                                    |
| Battery voltage                                                   | 12 V                                                 |
| Drawbar pull                                                      | 18140 daN                                            |
| Transmission                                                      |                                                      |
| Transmission type                                                 | Hydrostatic                                          |
| Number of gears (forward / reverse)                               | 2/2                                                  |
| Max. travel speed                                                 | 30 km/h                                              |
| Parking brake                                                     | Automatic negative parking brake                     |
| •                                                                 | Oil-immersed multi-discs braking on front 8          |
| Service brake                                                     | axles                                                |
| Gradeability (laden / unladen)                                    | 30.50 % / 58.90 %                                    |
| Hydraulics                                                        |                                                      |
| Hydraulic pump type                                               | Variable displacement pump                           |
| Hydraulic flow - Pressure                                         | 286 l/min - 350 bar                                  |
| Tank capacities                                                   |                                                      |
| Engine oil                                                        | 13 I                                                 |
| Fuel tank                                                         | 315 I                                                |
| Noise and vibration                                               |                                                      |
| Noise to environment (LwA)                                        | 109 dB                                               |
| Vibration on hands/arms                                           | < 2.50 m/s <sup>2</sup>                              |
| Noise at driving position (LpA) tested following NF EN 12053 norm | 75 dB                                                |
| Miscellaneous                                                     |                                                      |
| Cab certification                                                 | Cabin ROPS - FOPS level 2                            |
| Controls                                                          | JSM                                                  |
| Attachment recognition system (E-Reco)                            | Standard                                             |
|                                                                   |                                                      |

## MHT-X 10200 ST3A - Dimensional drawing