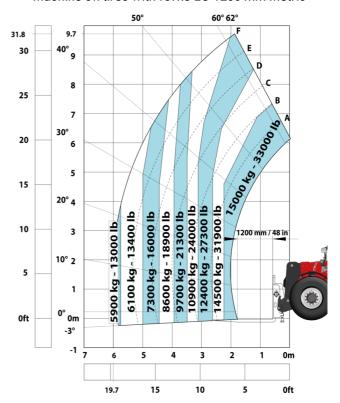

### MHT-X 10200 ST3A - Load chart

### Machine on tires with forks LC 1200 mm Metric

Machine on tires with winch 20000 kg (Metric)

Machine on tires with 3-hook jib 20000 kg (Metric)

Machine on tires with tire handler TH 57 (Metric)

20

15

24.6