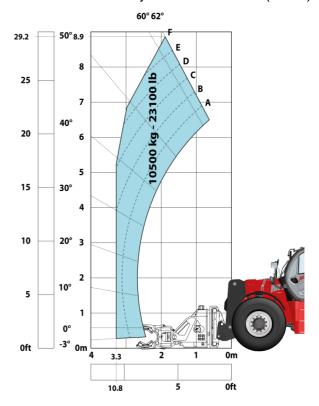

### Machine on tires with forks LC 1200 mm Metric

Machine on tires with winch 20000 kg (Metric)

Machine on tires with 3-hook jib 20000 kg (Metric)

Machine on tires with tire handler TH 57 (Metric)

20

15

24.6