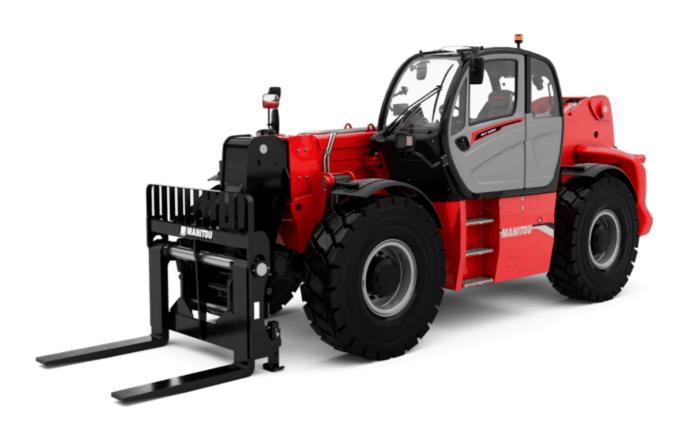

## **MHT-X 10200 ST3A**

| Capacities                                                        |       | Metric                                                 |
|-------------------------------------------------------------------|-------|--------------------------------------------------------|
| Max. capacity                                                     |       | 19999 kg                                               |
| Load center of gravity                                            | С     | 600 mm                                                 |
| Max. lifting height                                               |       | 9.70 m                                                 |
| Maximum outreach                                                  |       | 5.40 m                                                 |
| Weight and dimensions                                             |       |                                                        |
| Overall length                                                    | 11    | 7.90 m                                                 |
| Unladen weight (with forks)                                       |       | 27090 kg                                               |
| Ground clearance                                                  | m4    | 0.41 m                                                 |
| Wheelbase                                                         | У     | 3.75 m                                                 |
| Length to face of forks                                           | 12    | 6.70 m                                                 |
| Overall width                                                     | b1    | 2.58 m                                                 |
| Overall height                                                    | h17   | 2.98 m                                                 |
| Overall cab width                                                 | b4    | 0.95 m                                                 |
| Tilt-up angle                                                     | a4    | 14 °                                                   |
| Tilt-down angle                                                   | a5    | 103 °                                                  |
| External turning radius (over tyres)                              | Wa1   | 5.60 m                                                 |
| Forks length / width / section                                    | l/e/s | 1200 mm x 200 mm x 80 mm                               |
| Frame leveling corrector                                          | a9    | 1200 mm x 200 mm x 80 mm                               |
| Wheels                                                            | d 9   | 10                                                     |
| Standard tires                                                    |       | 16.00 R25                                              |
| Number of front wheels / rear wheels                              |       | 2 / 2                                                  |
|                                                                   |       |                                                        |
| Drive wheels (front / rear)                                       |       | 2/2                                                    |
| Steering mode                                                     |       | 2 wheel steer, 4 wheel steer, Crab mode                |
| Engine                                                            |       | Vermen                                                 |
| Engine brand                                                      |       | Yanmar                                                 |
| Engine norm                                                       |       | Stage IIIA                                             |
| Engine model                                                      |       | 4TN107TT-6SMU2                                         |
| Number of cylinders / Capacity of cylinders                       |       | 4 - 4567 cm <sup>3</sup>                               |
| I.C. Engine power rating / Power                                  |       | 211 Hp / 155 kW                                        |
| Max. torque / Engine rotation                                     |       | 805 Nm@1500 rpm                                        |
| Engine cooling system                                             |       | Water                                                  |
| Number of batteries                                               |       | 2                                                      |
| Battery voltage                                                   |       | 12 V                                                   |
| Drawbar pull                                                      |       | 18140 daN                                              |
| Transmission                                                      |       |                                                        |
| Transmission type                                                 |       | Hydrostatic                                            |
| Number of gears (forward / reverse)                               |       | 2 / 2                                                  |
| Max. travel speed                                                 |       | 30 km/h                                                |
| Parking brake                                                     |       | Automatic negative parking brake                       |
| Service brake                                                     |       | Oil-immersed multi-discs braking on front & rear axles |
| Gradeability (laden / unladen)                                    |       | 30.50 % / 58.90 %                                      |
| Hydraulics                                                        |       |                                                        |
| Hydraulic pump type                                               |       | Variable displacement pump                             |
| Hydraulic flow - Pressure                                         |       | 286 l/min - 350 bar                                    |
| Tank capacities                                                   |       |                                                        |
| Engine oil                                                        |       | 13                                                     |
| Fuel tank                                                         |       | 315 I                                                  |
| Noise and vibration                                               |       |                                                        |
| Noise to environment (LwA)                                        |       | 109 dB                                                 |
| Vibration on hands/arms                                           |       | < 2.50 m/s <sup>2</sup>                                |
|                                                                   |       |                                                        |
| Noise at driving position (LpA) tested following NF EN 12053 norm |       | 75 dB                                                  |
| Miscellaneous                                                     |       |                                                        |
| Cab certification                                                 |       | Cabin ROPS - FOPS level 2                              |
| Controls                                                          |       | JSM                                                    |
| Attachment recognition system (E-Reco)                            |       | Standard                                               |