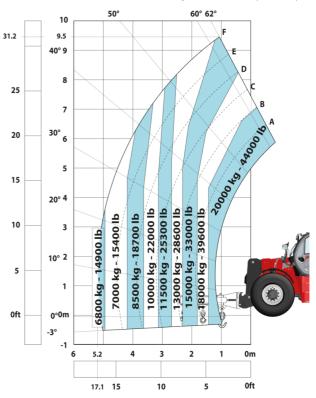

## MHT-X 10200 ST3A - Load chart

Machine on tires with winch 20000 kg (Metric)

Machine on tires with 3-hook jib 20000 kg (Metric)

Head Office B.P. 249 - 430 rue de l'Aubinière 44150 Ancenis Cedex - France Tel: +33 (0)2 40 09 10 11 - Fax: +33 (0)2 40 09 10 97 www.manitou.com