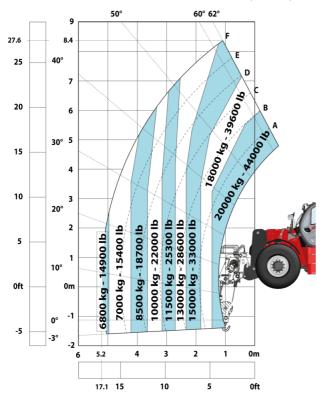

## MHT-X 10200 ST3A - Load chart

Machine on tires with winch 20000 kg (Metric)

Machine on tires with 3-hook jib 20000 kg (Metric)

Head Office B.P. 249 - 430 rue de l'Aubinière 44150 Ancenis Cedex - France Tel: +33 (0)2 40 09 10 11 - Fax: +33 (0)2 40 09 10 97 www.manitou.com