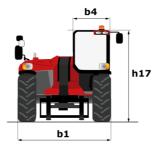

## **MHT-X 10200 ST3A**

| Capacities                                                        |       | Metric                                                 |
|-------------------------------------------------------------------|-------|--------------------------------------------------------|
| Max. capacity                                                     |       | 19999 kg                                               |
| Load center of gravity                                            | С     | 600 mm                                                 |
| Max. lifting height                                               |       | 9.70 m                                                 |
| Maximum outreach                                                  |       | 5.40 m                                                 |
| Weight and dimensions                                             |       |                                                        |
| Overall length                                                    | 11    | 7.90 m                                                 |
| Unladen weight (with forks)                                       |       | 27090 kg                                               |
| Ground clearance                                                  | m4    | 0.41 m                                                 |
| Wheelbase                                                         | У     | 3.75 m                                                 |
| Length to face of forks                                           | 12    | 6.70 m                                                 |
| Overall width                                                     | b1    | 2.58 m                                                 |
| Overall height                                                    | h17   | 2.98 m                                                 |
| Overall cab width                                                 | b4    | 0.95 m                                                 |
| Tilt-up angle                                                     | a4    | 14 °                                                   |
| Tilt-down angle                                                   | a5    | 103 °                                                  |
| External turning radius (over tyres)                              | Wa1   | 5.60 m                                                 |
| Forks length / width / section                                    | l/e/s | 1200 mm x 200 mm x 80 mm                               |
| Frame leveling corrector                                          | a9    | 1200 mm x 200 mm x 80 mm                               |
| Wheels                                                            | d 9   | 10                                                     |
| Standard tires                                                    |       | 16.00 R25                                              |
| Number of front wheels / rear wheels                              |       | 2 / 2                                                  |
|                                                                   |       |                                                        |
| Drive wheels (front / rear)                                       |       | 2/2                                                    |
| Steering mode                                                     |       | 2 wheel steer, 4 wheel steer, Crab mode                |
| Engine                                                            |       | Vermen                                                 |
| Engine brand                                                      |       | Yanmar                                                 |
| Engine norm                                                       |       | Stage IIIA                                             |
| Engine model                                                      |       | 4TN107TT-6SMU2                                         |
| Number of cylinders / Capacity of cylinders                       |       | 4 - 4567 cm <sup>3</sup>                               |
| I.C. Engine power rating / Power                                  |       | 211 Hp / 155 kW                                        |
| Max. torque / Engine rotation                                     |       | 805 Nm@1500 rpm                                        |
| Engine cooling system                                             |       | Water                                                  |
| Number of batteries                                               |       | 2                                                      |
| Battery voltage                                                   |       | 12 V                                                   |
| Drawbar pull                                                      |       | 18140 daN                                              |
| Transmission                                                      |       |                                                        |
| Transmission type                                                 |       | Hydrostatic                                            |
| Number of gears (forward / reverse)                               |       | 2 / 2                                                  |
| Max. travel speed                                                 |       | 30 km/h                                                |
| Parking brake                                                     |       | Automatic negative parking brake                       |
| Service brake                                                     |       | Oil-immersed multi-discs braking on front & rear axles |
| Gradeability (laden / unladen)                                    |       | 30.50 % / 58.90 %                                      |
| Hydraulics                                                        |       |                                                        |
| Hydraulic pump type                                               |       | Variable displacement pump                             |
| Hydraulic flow - Pressure                                         |       | 286 l/min - 350 bar                                    |
| Tank capacities                                                   |       |                                                        |
| Engine oil                                                        |       | 13                                                     |
| Fuel tank                                                         |       | 315 I                                                  |
| Noise and vibration                                               |       |                                                        |
| Noise to environment (LwA)                                        |       | 109 dB                                                 |
| Vibration on hands/arms                                           |       | < 2.50 m/s <sup>2</sup>                                |
|                                                                   |       |                                                        |
| Noise at driving position (LpA) tested following NF EN 12053 norm |       | 75 dB                                                  |
| Miscellaneous                                                     |       |                                                        |
| Cab certification                                                 |       | Cabin ROPS - FOPS level 2                              |
| Controls                                                          |       | JSM                                                    |
| Attachment recognition system (E-Reco)                            |       | Standard                                               |