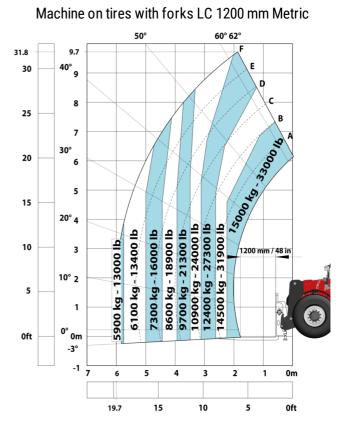

## MHT-X 10200 ST3A - Load chart

Machine on tires with winch 20000 kg (Metric)

Machine on tires with 3-hook jib 20000 kg (Metric)

Head Office B.P. 249 - 430 rue de l'Aubinière 44150 Ancenis Cedex - France Tel: +33 (0)2 40 09 10 11 - Fax: +33 (0)2 40 09 10 97 www.manitou.com