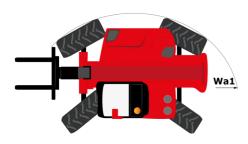

## **MHT-X 10200 ST3A**

| Capacities                                                        |       | Metric                                                 |
|-------------------------------------------------------------------|-------|--------------------------------------------------------|
| Max. capacity                                                     |       | 19999 kg                                               |
| Load center of gravity                                            | С     | 600 mm                                                 |
| Max. lifting height                                               |       | 9.70 m                                                 |
| Maximum outreach                                                  |       | 5.40 m                                                 |
| Weight and dimensions                                             |       |                                                        |
| Overall length                                                    | 11    | 7.90 m                                                 |
| Unladen weight (with forks)                                       |       | 27090 kg                                               |
| Ground clearance                                                  | m4    | 0.41 m                                                 |
| Wheelbase                                                         | У     | 3.75 m                                                 |
| Length to face of forks                                           | 12    | 6.70 m                                                 |
| Overall width                                                     | b1    | 2.58 m                                                 |
| Overall height                                                    | h17   | 2.98 m                                                 |
| Overall cab width                                                 | b4    | 0.95 m                                                 |
| Tilt-up angle                                                     | a4    | 14 °                                                   |
| Tilt-down angle                                                   | a5    | 103 °                                                  |
| External turning radius (over tyres)                              | Wa1   | 5.60 m                                                 |
| Forks length / width / section                                    | l/e/s | 1200 mm x 200 mm x 80 mm                               |
| Frame leveling corrector                                          | a9    | 1200 mm x 200 mm x 80 mm                               |
| Wheels                                                            | d 9   | 10                                                     |
| Standard tires                                                    |       | 16.00 R25                                              |
| Number of front wheels / rear wheels                              |       | 2 / 2                                                  |
|                                                                   |       |                                                        |
| Drive wheels (front / rear)                                       |       | 2/2                                                    |
| Steering mode                                                     |       | 2 wheel steer, 4 wheel steer, Crab mode                |
| Engine                                                            |       | Vermen                                                 |
| Engine brand                                                      |       | Yanmar                                                 |
| Engine norm                                                       |       | Stage IIIA                                             |
| Engine model                                                      |       | 4TN107TT-6SMU2                                         |
| Number of cylinders / Capacity of cylinders                       |       | 4 - 4567 cm <sup>3</sup>                               |
| I.C. Engine power rating / Power                                  |       | 211 Hp / 155 kW                                        |
| Max. torque / Engine rotation                                     |       | 805 Nm@1500 rpm                                        |
| Engine cooling system                                             |       | Water                                                  |
| Number of batteries                                               |       | 2                                                      |
| Battery voltage                                                   |       | 12 V                                                   |
| Drawbar pull                                                      |       | 18140 daN                                              |
| Transmission                                                      |       |                                                        |
| Transmission type                                                 |       | Hydrostatic                                            |
| Number of gears (forward / reverse)                               |       | 2 / 2                                                  |
| Max. travel speed                                                 |       | 30 km/h                                                |
| Parking brake                                                     |       | Automatic negative parking brake                       |
| Service brake                                                     |       | Oil-immersed multi-discs braking on front & rear axles |
| Gradeability (laden / unladen)                                    |       | 30.50 % / 58.90 %                                      |
| Hydraulics                                                        |       |                                                        |
| Hydraulic pump type                                               |       | Variable displacement pump                             |
| Hydraulic flow - Pressure                                         |       | 286 l/min - 350 bar                                    |
| Tank capacities                                                   |       |                                                        |
| Engine oil                                                        |       | 13                                                     |
| Fuel tank                                                         |       | 315 I                                                  |
| Noise and vibration                                               |       |                                                        |
| Noise to environment (LwA)                                        |       | 109 dB                                                 |
| Vibration on hands/arms                                           |       | < 2.50 m/s <sup>2</sup>                                |
|                                                                   |       |                                                        |
| Noise at driving position (LpA) tested following NF EN 12053 norm |       | 75 dB                                                  |
| Miscellaneous                                                     |       |                                                        |
| Cab certification                                                 |       | Cabin ROPS - FOPS level 2                              |
| Controls                                                          |       | JSM                                                    |
| Attachment recognition system (E-Reco)                            |       | Standard                                               |