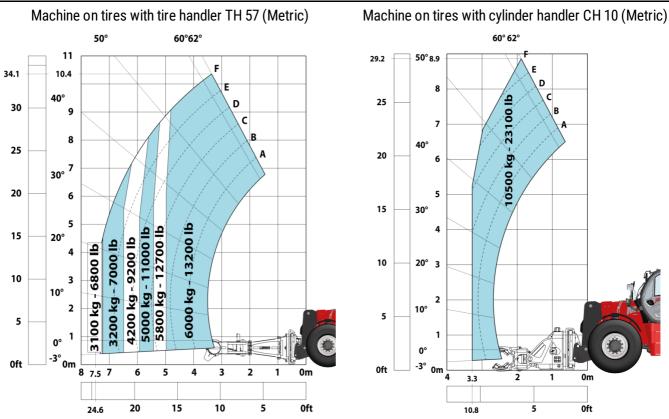

## MHT-X 10200 ST3A - Load chart

Machine on tires with winch 20000 kg (Metric)

Machine on tires with 3-hook jib 20000 kg (Metric)

Head Office B.P. 249 - 430 rue de l'Aubinière 44150 Ancenis Cedex - France Tel: +33 (0)2 40 09 10 11 - Fax: +33 (0)2 40 09 10 97 www.manitou.com