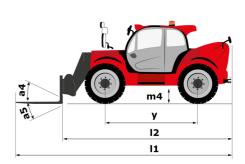

## **MHT-X 10200 ST3A**

| Capacities                                                        |       | Metric                                                 |
|-------------------------------------------------------------------|-------|--------------------------------------------------------|
| Max. capacity                                                     |       | 19999 kg                                               |
| Load center of gravity                                            | С     | 600 mm                                                 |
| Max. lifting height                                               |       | 9.70 m                                                 |
| Maximum outreach                                                  |       | 5.40 m                                                 |
| Weight and dimensions                                             |       |                                                        |
| Overall length                                                    | 11    | 7.90 m                                                 |
| Unladen weight (with forks)                                       |       | 27090 kg                                               |
| Ground clearance                                                  | m4    | 0.41 m                                                 |
| Wheelbase                                                         | У     | 3.75 m                                                 |
| Length to face of forks                                           | 12    | 6.70 m                                                 |
| Overall width                                                     | b1    | 2.58 m                                                 |
| Overall height                                                    | h17   | 2.98 m                                                 |
| Overall cab width                                                 | b4    | 0.95 m                                                 |
| Tilt-up angle                                                     | a4    | 14 °                                                   |
| Tilt-down angle                                                   | a5    | 103 °                                                  |
| External turning radius (over tyres)                              | Wa1   | 5.60 m                                                 |
| Forks length / width / section                                    | l/e/s | 1200 mm x 200 mm x 80 mm                               |
| Frame leveling corrector                                          | a9    | 1200 mm x 200 mm x 80 mm                               |
| Wheels                                                            | d 9   | 10                                                     |
| Standard tires                                                    |       | 16.00 R25                                              |
| Number of front wheels / rear wheels                              |       | 2 / 2                                                  |
|                                                                   |       |                                                        |
| Drive wheels (front / rear)                                       |       | 2/2                                                    |
| Steering mode                                                     |       | 2 wheel steer, 4 wheel steer, Crab mode                |
| Engine                                                            |       | Vermen                                                 |
| Engine brand                                                      |       | Yanmar                                                 |
| Engine norm                                                       |       | Stage IIIA                                             |
| Engine model                                                      |       | 4TN107TT-6SMU2                                         |
| Number of cylinders / Capacity of cylinders                       |       | 4 - 4567 cm <sup>3</sup>                               |
| I.C. Engine power rating / Power                                  |       | 211 Hp / 155 kW                                        |
| Max. torque / Engine rotation                                     |       | 805 Nm@1500 rpm                                        |
| Engine cooling system                                             |       | Water                                                  |
| Number of batteries                                               |       | 2                                                      |
| Battery voltage                                                   |       | 12 V                                                   |
| Drawbar pull                                                      |       | 18140 daN                                              |
| Transmission                                                      |       |                                                        |
| Transmission type                                                 |       | Hydrostatic                                            |
| Number of gears (forward / reverse)                               |       | 2 / 2                                                  |
| Max. travel speed                                                 |       | 30 km/h                                                |
| Parking brake                                                     |       | Automatic negative parking brake                       |
| Service brake                                                     |       | Oil-immersed multi-discs braking on front & rear axles |
| Gradeability (laden / unladen)                                    |       | 30.50 % / 58.90 %                                      |
| Hydraulics                                                        |       |                                                        |
| Hydraulic pump type                                               |       | Variable displacement pump                             |
| Hydraulic flow - Pressure                                         |       | 286 l/min - 350 bar                                    |
| Tank capacities                                                   |       |                                                        |
| Engine oil                                                        |       | 13                                                     |
| Fuel tank                                                         |       | 315 I                                                  |
| Noise and vibration                                               |       |                                                        |
| Noise to environment (LwA)                                        |       | 109 dB                                                 |
| Vibration on hands/arms                                           |       | < 2.50 m/s <sup>2</sup>                                |
|                                                                   |       |                                                        |
| Noise at driving position (LpA) tested following NF EN 12053 norm |       | 75 dB                                                  |
| Miscellaneous                                                     |       |                                                        |
| Cab certification                                                 |       | Cabin ROPS - FOPS level 2                              |
| Controls                                                          |       | JSM                                                    |
| Attachment recognition system (E-Reco)                            |       | Standard                                               |

## MHT-X 10200 ST3A - Dimensional drawing