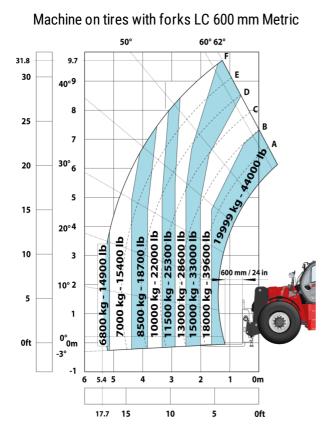

## MHT-X 10200 ST3A - Load chart

Machine on tires with winch 20000 kg (Metric)

Machine on tires with 3-hook jib 20000 kg (Metric)

Head Office B.P. 249 - 430 rue de l'Aubinière 44150 Ancenis Cedex - France Tel: +33 (0)2 40 09 10 11 - Fax: +33 (0)2 40 09 10 97 www.manitou.com