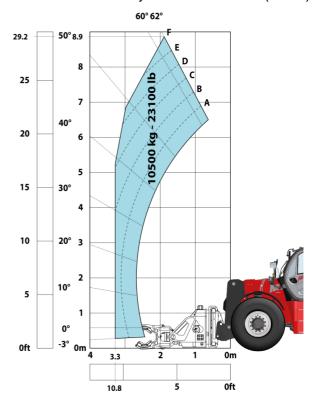

### MHT-X 10200 ST3A - Load chart

### Machine on tires with forks LC 1200 mm Metric

Machine on tires with winch 20000 kg (Metric)

Machine on tires with 3-hook jib 20000 kg (Metric)

Machine on tires with tire handler TH 57 (Metric)

20

15

24.6