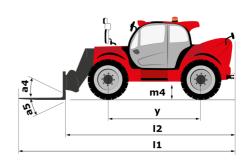

# MHT-X 10200 ST3A

|                                                                   | мнт-х 10200 sтза Created on August 1, 2025 at 6:08 | PM U |
|-------------------------------------------------------------------|----------------------------------------------------|------|
| Capacities                                                        | Metric                                             |      |
| Max. capacity                                                     | 19999 kg                                           |      |
| Load center of gravity                                            | c 600 mm                                           |      |
| Max. lifting height                                               | 9.70 m                                             |      |
| Maximum outreach                                                  | 5.40 m                                             |      |
| Weight and dimensions                                             |                                                    |      |
| Overall length                                                    | l1 7.90 m                                          |      |
| Unladen weight (with forks)                                       | 27090 kg                                           |      |
| Ground clearance                                                  | m4 0.41 m                                          |      |
| Wheelbase                                                         | y 3.75 m                                           |      |
| Length to face of forks                                           | 12 6.70 m                                          |      |
| Overall width                                                     | b1 2.58 m                                          |      |
| Overall height                                                    | h17 2.98 m                                         |      |
| Overall cab width                                                 | b4 0.95 m                                          |      |
| Tilt-up angle                                                     | a4 14°                                             |      |
|                                                                   | a5 103 °                                           |      |
| Tilt-down angle                                                   |                                                    |      |
| External turning radius (over tyres)                              | Wa1 5.60 m                                         |      |
| Forks length / width / section                                    | I / e / s 1200 mm x 200 mm x 80 mm                 |      |
| Frame leveling corrector                                          | a9 10°                                             |      |
| Wheels                                                            |                                                    |      |
| Standard tires                                                    | 16.00 R25                                          |      |
| Number of front wheels / rear wheels                              | 2/2                                                |      |
| Drive wheels (front / rear)                                       | 2/2                                                |      |
| Steering mode                                                     | 2 wheel steer, 4 wheel steer, Crab m               | ode  |
| Engine                                                            |                                                    |      |
| Engine brand                                                      | Yanmar                                             |      |
| Engine norm                                                       | Stage IIIA                                         |      |
| Engine model                                                      | 4TN107TT-6SMU2                                     |      |
| Number of cylinders / Capacity of cylinders                       | 4 - 4567 cm <sup>3</sup>                           |      |
| I.C. Engine power rating / Power                                  | 211 Hp / 155 kW                                    |      |
| Max. torque / Engine rotation                                     | 805 Nm@1500 rpm                                    |      |
| Engine cooling system                                             | Water                                              |      |
| Number of batteries                                               | 2                                                  |      |
| Battery voltage                                                   | 12 V                                               |      |
| Drawbar pull                                                      | 18140 daN                                          |      |
| Transmission                                                      |                                                    |      |
| Transmission type                                                 | Hydrostatic                                        |      |
| Number of gears (forward / reverse)                               | 2/2                                                |      |
| Max. travel speed                                                 | 30 km/h                                            |      |
| Parking brake                                                     | Automatic negative parking brake                   |      |
| Service brake                                                     | Oil-immersed multi-discs braking on from           |      |
| Gradeability (laden / unladen)                                    | axles<br>30.50 % / 58.90 %                         |      |
| Hydraulics                                                        |                                                    |      |
| Hydraulic pump type                                               | Variable displacement pump                         |      |
| Hydraulic flow - Pressure                                         | 286 I/min - 350 bar                                |      |
| Tank capacities                                                   |                                                    |      |
| Engine oil                                                        | 13                                                 |      |
| Fuel tank                                                         | 3151                                               |      |
| Noise and vibration                                               | 0101                                               |      |
| Noise to environment (LwA)                                        | 109 dB                                             |      |
| Vibration on hands/arms                                           | < 2.50 m/s <sup>2</sup>                            |      |
|                                                                   |                                                    |      |
| Noise at driving position (LpA) tested following NF EN 12053 norm | 75 dB                                              |      |
| Miscellaneous                                                     |                                                    |      |
| Cab certification                                                 | Cabin ROPS - FOPS level 2                          |      |
| Controls                                                          | JSM                                                |      |
| Attachment recognition system (E-Reco)                            | Standard                                           |      |

## MHT-X 10200 ST3A - Dimensional drawing