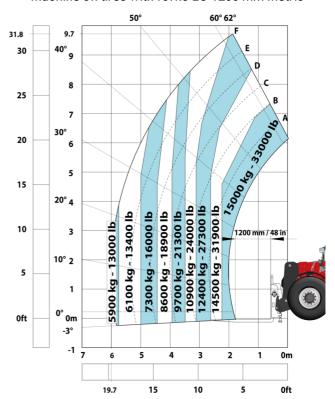

### MHT-X 10200 ST3A - Load chart

### Machine on tires with forks LC 1200 mm Metric

Machine on tires with winch 20000 kg (Metric)

Machine on tires with 3-hook jib 20000 kg (Metric)

Machine on tires with tire handler TH 57 (Metric)

20

15

24.6