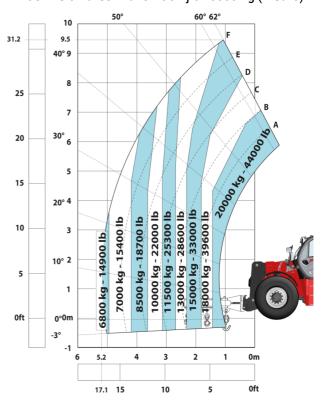

### MHT-X 10200 ST3A - Load chart

10

5

0ft

Machine on tires with cylinder handler CH 10 (Metric)