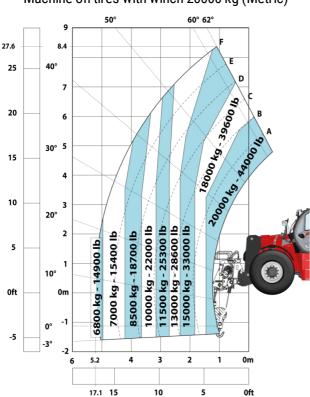

### MHT-X 10200 ST3A - Load chart

### Machine on tires with forks LC 1200 mm Metric

Machine on tires with winch 20000 kg (Metric)

Machine on tires with 3-hook jib 20000 kg (Metric)

Machine on tires with tire handler TH 57 (Metric)

20

15

24.6

10

5

0ft

Machine on tires with cylinder handler CH 10 (Metric)