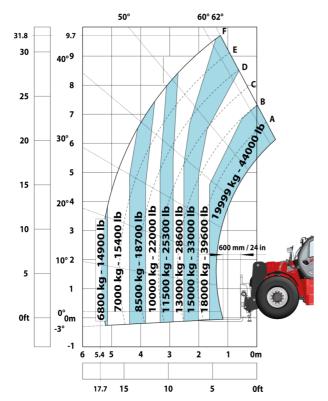

### MHT-X 10200 ST3A - Load chart

### Machine on tires with forks LC 600 mm Metric