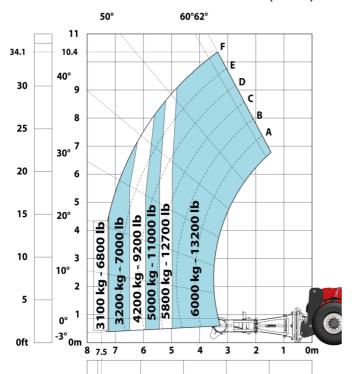

### MHT-X 10200 ST3A - Load chart

### Machine on tires with forks LC 600 mm Metric