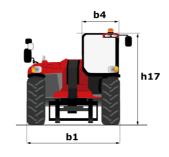

# MHT-X 10200 ST3A

|                                                                   | мнт-х 10200 sтза Created on August 1, 2025 at 6:08 | PM U |
|-------------------------------------------------------------------|----------------------------------------------------|------|
| Capacities                                                        | Metric                                             |      |
| Max. capacity                                                     | 19999 kg                                           |      |
| Load center of gravity                                            | c 600 mm                                           |      |
| Max. lifting height                                               | 9.70 m                                             |      |
| Maximum outreach                                                  | 5.40 m                                             |      |
| Weight and dimensions                                             |                                                    |      |
| Overall length                                                    | l1 7.90 m                                          |      |
| Unladen weight (with forks)                                       | 27090 kg                                           |      |
| Ground clearance                                                  | m4 0.41 m                                          |      |
| Wheelbase                                                         | y 3.75 m                                           |      |
| Length to face of forks                                           | 12 6.70 m                                          |      |
| Overall width                                                     | b1 2.58 m                                          |      |
| Overall height                                                    | h17 2.98 m                                         |      |
| Overall cab width                                                 | b4 0.95 m                                          |      |
| Tilt-up angle                                                     | a4 14°                                             |      |
|                                                                   | a5 103 °                                           |      |
| Tilt-down angle                                                   |                                                    |      |
| External turning radius (over tyres)                              | Wa1 5.60 m                                         |      |
| Forks length / width / section                                    | I / e / s 1200 mm x 200 mm x 80 mm                 |      |
| Frame leveling corrector                                          | a9 10°                                             |      |
| Wheels                                                            |                                                    |      |
| Standard tires                                                    | 16.00 R25                                          |      |
| Number of front wheels / rear wheels                              | 2/2                                                |      |
| Drive wheels (front / rear)                                       | 2/2                                                |      |
| Steering mode                                                     | 2 wheel steer, 4 wheel steer, Crab m               | ode  |
| Engine                                                            |                                                    |      |
| Engine brand                                                      | Yanmar                                             |      |
| Engine norm                                                       | Stage IIIA                                         |      |
| Engine model                                                      | 4TN107TT-6SMU2                                     |      |
| Number of cylinders / Capacity of cylinders                       | 4 - 4567 cm <sup>3</sup>                           |      |
| I.C. Engine power rating / Power                                  | 211 Hp / 155 kW                                    |      |
| Max. torque / Engine rotation                                     | 805 Nm@1500 rpm                                    |      |
| Engine cooling system                                             | Water                                              |      |
| Number of batteries                                               | 2                                                  |      |
| Battery voltage                                                   | 12 V                                               |      |
| Drawbar pull                                                      | 18140 daN                                          |      |
| Transmission                                                      |                                                    |      |
| Transmission type                                                 | Hydrostatic                                        |      |
| Number of gears (forward / reverse)                               | 2/2                                                |      |
| Max. travel speed                                                 | 30 km/h                                            |      |
| Parking brake                                                     | Automatic negative parking brake                   |      |
| Service brake                                                     | Oil-immersed multi-discs braking on from           |      |
| Gradeability (laden / unladen)                                    | axles<br>30.50 % / 58.90 %                         |      |
| Hydraulics                                                        |                                                    |      |
| Hydraulic pump type                                               | Variable displacement pump                         |      |
| Hydraulic flow - Pressure                                         | 286 I/min - 350 bar                                |      |
| Tank capacities                                                   |                                                    |      |
| Engine oil                                                        | 13                                                 |      |
| Fuel tank                                                         | 3151                                               |      |
| Noise and vibration                                               | 0101                                               |      |
| Noise to environment (LwA)                                        | 109 dB                                             |      |
| Vibration on hands/arms                                           | < 2.50 m/s <sup>2</sup>                            |      |
|                                                                   |                                                    |      |
| Noise at driving position (LpA) tested following NF EN 12053 norm | 75 dB                                              |      |
| Miscellaneous                                                     |                                                    |      |
| Cab certification                                                 | Cabin ROPS - FOPS level 2                          |      |
| Controls                                                          | JSM                                                |      |
| Attachment recognition system (E-Reco)                            | Standard                                           |      |