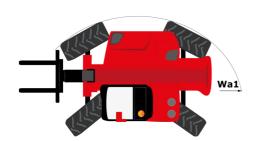

|                                                    |      |
| Noise at driving position (LpA) tested following NF EN 12053 norm | 75 dB                                              |      |
| Miscellaneous                                                     |                                                    |      |
| Cab certification                                                 | Cabin ROPS - FOPS level 2                          |      |
| Controls                                                          | JSM                                                |      |
| Attachment recognition system (E-Reco)                            | Standard                                           |      |

## MHT-X 10200 ST3A - Dimensional drawing







### MHT-X 10200 ST3A - Load chart

### Machine on tires with forks LC 600 mm Metric



### Machine on tires with forks LC 1200 mm Metric



Machine on tires with winch 20000 kg (Metric)



Machine on tires with 3-hook jib 20000 kg (Metric)



Machine on tires with tire handler TH 57 (Metric)



20

15

24.6

10

5

0ft

Machine on tires with cylinder handler CH 10 (Metric)







#### **Head Office**

B.P. 249 - 430 rue de l'Aubinière 44150 Ancenis Cedex - France Tel: +33 (0)2 40 09 10 11 - Fax: +33 (0)2 40 09 10 97 www.manitou.com



This publication provides a description of the configuration versions and options for Manitou products, which may differ for equipment. The equipment presented in this brochure may be part of a series, as an option, or it may not be available, depending