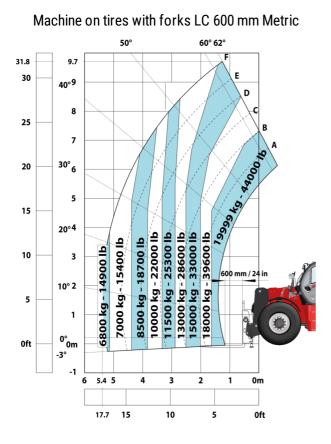

|        |
| Miscellaneous                                                     |                                                        |        |
| Cab certification                                                 | Cabin ROPS - FOPS level 2                              |        |
| Controls                                                          | JSM                                                    |        |
| Attachment recognition system (E-Reco)                            | Standard                                               |        |
|                                                                   |                                                        |        |

## MHT-X 10200 ST3A - Dimensional drawing







## MHT-X 10200 ST3A - Load chart



## Machine on tires with winch 20000 kg (Metric)





Machine on tires with 3-hook jib 20000 kg (Metric)







Head Office B.P. 249 - 430 rue de l'Aubinière 44150 Ancenis Cedex - France Tel: +33 (0)2 40 09 10 11 - Fax: +33 (0)2 40 09 10 97 www.manitou.com



This publication provides a description of the configuration versions and options for Manitou products, which may differ for equipment. The equipment presented in this brochure may be part of a series, as an option, or it may not be available, depending on the versions. Manitou reserves the right, at any time and without notice, to amend the specifications described and represented. The specifications provided do not bind the manufacturer. For more details, please contact your Manitou agent. This is not a contractually binding docum