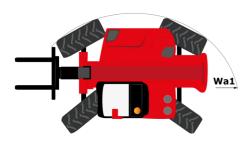

## **MHT-X 10200 ST3A**

|                                                                   | MH 1-X 10200 ST 3A Greated Off August 11, 2023 at 0.22 |        |
|-------------------------------------------------------------------|--------------------------------------------------------|--------|
| Capacities                                                        | Metric                                                 |        |
| Max. capacity                                                     | 19999 kg                                               |        |
| Load center of gravity                                            | c 600 mm                                               |        |
| Max. lifting height                                               | 9.70 m                                                 |        |
| Maximum outreach                                                  | 5.40 m                                                 |        |
| Weight and dimensions                                             |                                                        |        |
| Overall length                                                    | l1 7.90 m                                              |        |
| Unladen weight (with forks)                                       | 27090 kg                                               |        |
| Ground clearance                                                  | m4 0.41 m                                              |        |
| Wheelbase                                                         | y 3.75 m                                               |        |
| Length to face of forks                                           | l2 6.70 m                                              |        |
| Overall width                                                     | b1 2.58 m                                              |        |
| Overall height                                                    | h17 2.98 m                                             |        |
| Overall cab width                                                 | b4 0.95 m                                              |        |
| Tilt-up angle                                                     | a4 14 °                                                |        |
| Tilt-down angle                                                   | a <sup>4</sup> 14<br>a5 103 °                          |        |
|                                                                   |                                                        |        |
| External turning radius (over tyres)                              | Wa1 5.60 m                                             |        |
| Forks length / width / section                                    | l / e / s 1200 mm x 200 mm x 80 mm                     |        |
| Frame leveling corrector                                          | a9 10 °                                                |        |
| Wheels                                                            |                                                        |        |
| Standard tires                                                    | 16.00 R25                                              |        |
| Number of front wheels / rear wheels                              | 2/2                                                    |        |
| Drive wheels (front / rear)                                       | 2/2                                                    |        |
| Steering mode                                                     | 2 wheel steer, 4 wheel steer, Crab mo                  | de     |
| Engine                                                            |                                                        |        |
| Engine brand                                                      | Yanmar                                                 |        |
| Engine norm                                                       | Stage IIIA                                             |        |
| Engine model                                                      | 4TN107TT-6SMU2                                         |        |
| Number of cylinders / Capacity of cylinders                       | 4 - 4567 cm³                                           |        |
| I.C. Engine power rating / Power                                  | 211 Hp / 155 kW                                        |        |
| Max. torque / Engine rotation                                     | 805 Nm@1500 rpm                                        |        |
| Engine cooling system                                             | Water                                                  |        |
| Number of batteries                                               | 2                                                      |        |
| Battery voltage                                                   | 12 V                                                   |        |
| Drawbar pull                                                      | 18140 daN                                              |        |
| Transmission                                                      |                                                        |        |
| Transmission type                                                 | Hydrostatic                                            |        |
| Number of gears (forward / reverse)                               | 2/2                                                    |        |
| Max. travel speed                                                 | 30 km/h                                                |        |
| Parking brake                                                     | Automatic negative parking brake                       |        |
| Service brake                                                     | Oil-immersed multi-discs braking on front<br>axles     | & rear |
| Gradoahility (Jadon / unladon)                                    | 30.50 % / 58.90 %                                      |        |
| Gradeability (laden / unladen)                                    | 30.30 % / 38.90 %                                      |        |
| Hydraulics                                                        | V.2.11. 8.1.                                           |        |
| Hydraulic pump type                                               | Variable displacement pump                             |        |
| Hydraulic flow - Pressure                                         | 286 l/min - 350 bar                                    |        |
| Tank capacities                                                   |                                                        |        |
| Engine oil                                                        | 131                                                    |        |
| Fuel tank                                                         | 315 l                                                  |        |
| Noise and vibration                                               |                                                        |        |
| Noise to environment (LwA)                                        | 109 dB                                                 |        |
| Vibration on hands/arms                                           | < 2.50 m/s²                                            |        |
| Noise at driving position (LpA) tested following NF EN 12053 norm | 75 dB                                                  |        |
| Miscellaneous                                                     |                                                        |        |
| Cab certification                                                 | Cabin ROPS - FOPS level 2                              |        |
| Controls                                                          | JSM                                                    |        |
| Attachment recognition system (E-Reco)                            | Standard                                               |        |
|                                                                   |                                                        |        |