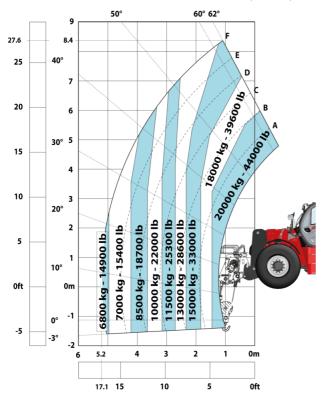

|                                                        |        |
| Cab certification                                                 | Cabin ROPS - FOPS level 2                              |        |
| Controls                                                          | JSM                                                    |        |
| Attachment recognition system (E-Reco)                            | Standard                                               |        |
|                                                                   |                                                        |        |

## MHT-X 10200 ST3A - Dimensional drawing







## MHT-X 10200 ST3A - Load chart



## Machine on tires with winch 20000 kg (Metric)





Machine on tires with 3-hook jib 20000 kg (Metric)







Head Office B.P. 249 - 430 rue de l'Aubinière 44150 Ancenis Cedex - France Tel: +33 (0)2 40 09 10 11 - Fax: +33 (0)2 40 09 10 97 www.manitou.com



This publication provides a description of the configuration versions and options for Manitou products, which may differ for equipment. The equipment presented in this brochure may be part of a series, as an option, or it may not be available, depending on the versions. Manitou reserves the right, at any time and without notice, to amend the specifications described and represented. The specifications provided do not bind the manufacturer. For more details, please contact your Manitou agent. This is not a contractually binding document. The presentation of the products is not contrac