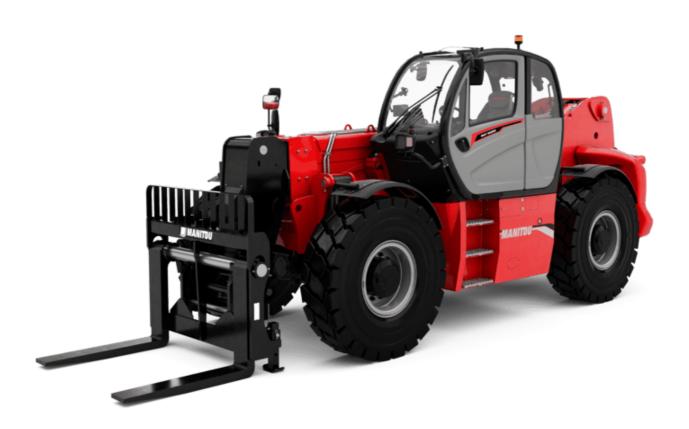

## **MHT-X 10200 ST3A**

|                                                                   | MH 1-X 10200 ST 3A Greated Off August 11, 2023 at 0.22 |        |
|-------------------------------------------------------------------|--------------------------------------------------------|--------|
| Capacities                                                        | Metric                                                 |        |
| Max. capacity                                                     | 19999 kg                                               |        |
| Load center of gravity                                            | c 600 mm                                               |        |
| Max. lifting height                                               | 9.70 m                                                 |        |
| Maximum outreach                                                  | 5.40 m                                                 |        |
| Weight and dimensions                                             |                                                        |        |
| Overall length                                                    | l1 7.90 m                                              |        |
| Unladen weight (with forks)                                       | 27090 kg                                               |        |
| Ground clearance                                                  | m4 0.41 m                                              |        |
| Wheelbase                                                         | y 3.75 m                                               |        |
| Length to face of forks                                           | l2 6.70 m                                              |        |
| Overall width                                                     | b1 2.58 m                                              |        |
| Overall height                                                    | h17 2.98 m                                             |        |
| Overall cab width                                                 | b4 0.95 m                                              |        |
| Tilt-up angle                                                     | a4 14 °                                                |        |
| Tilt-down angle                                                   | a <sup>4</sup> 14<br>a5 103 °                          |        |
|                                                                   |                                                        |        |
| External turning radius (over tyres)                              | Wa1 5.60 m                                             |        |
| Forks length / width / section                                    | l / e / s 1200 mm x 200 mm x 80 mm                     |        |
| Frame leveling corrector                                          | a9 10 °                                                |        |
| Wheels                                                            |                                                        |        |
| Standard tires                                                    | 16.00 R25                                              |        |
| Number of front wheels / rear wheels                              | 2/2                                                    |        |
| Drive wheels (front / rear)                                       | 2/2                                                    |        |
| Steering mode                                                     | 2 wheel steer, 4 wheel steer, Crab mo                  | de     |
| Engine                                                            |                                                        |        |
| Engine brand                                                      | Yanmar                                                 |        |
| Engine norm                                                       | Stage IIIA                                             |        |
| Engine model                                                      | 4TN107TT-6SMU2                                         |        |
| Number of cylinders / Capacity of cylinders                       | 4 - 4567 cm³                                           |        |
| I.C. Engine power rating / Power                                  | 211 Hp / 155 kW                                        |        |
| Max. torque / Engine rotation                                     | 805 Nm@1500 rpm                                        |        |
| Engine cooling system                                             | Water                                                  |        |
| Number of batteries                                               | 2                                                      |        |
| Battery voltage                                                   | 12 V                                                   |        |
| Drawbar pull                                                      | 18140 daN                                              |        |
| Transmission                                                      |                                                        |        |
| Transmission type                                                 | Hydrostatic                                            |        |
| Number of gears (forward / reverse)                               | 2/2                                                    |        |
| Max. travel speed                                                 | 30 km/h                                                |        |
| Parking brake                                                     | Automatic negative parking brake                       |        |
| Service brake                                                     | Oil-immersed multi-discs braking on front<br>axles     | & rear |
| Gradoahility (Jadon / unladon)                                    | 30.50 % / 58.90 %                                      |        |
| Gradeability (laden / unladen)                                    | 30.30 % / 38.90 %                                      |        |
| Hydraulics                                                        | V.2.11. 8.1.                                           |        |
| Hydraulic pump type                                               | Variable displacement pump                             |        |
| Hydraulic flow - Pressure                                         | 286 l/min - 350 bar                                    |        |
| Tank capacities                                                   |                                                        |        |
| Engine oil                                                        | 131                                                    |        |
| Fuel tank                                                         | 315 l                                                  |        |
| Noise and vibration                                               |                                                        |        |
| Noise to environment (LwA)                                        | 109 dB                                                 |        |
| Vibration on hands/arms                                           | < 2.50 m/s²                                            |        |
| Noise at driving position (LpA) tested following NF EN 12053 norm | 75 dB                                                  |        |
| Miscellaneous                                                     |                                                        |        |
| Cab certification                                                 | Cabin ROPS - FOPS level 2                              |        |
| Controls                                                          | JSM                                                    |        |
| Attachment recognition system (E-Reco)                            | Standard                                               |        |
|                                                                   |                                                        |        |