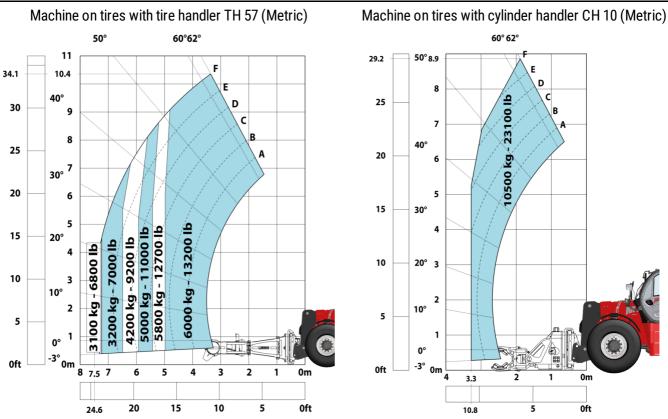

|        |
| Cab certification                                                 | Cabin ROPS - FOPS level 2                              |        |
| Controls                                                          | JSM                                                    |        |
| Attachment recognition system (E-Reco)                            | Standard                                               |        |
|                                                                   |                                                        |        |

## MHT-X 10200 ST3A - Dimensional drawing







## MHT-X 10200 ST3A - Load chart



## Machine on tires with winch 20000 kg (Metric)





Machine on tires with 3-hook jib 20000 kg (Metric)







Head Office B.P. 249 - 430 rue de l'Aubinière 44150 Ancenis Cedex - France Tel: +33 (0)2 40 09 10 11 - Fax: +33 (0)2 40 09 10 97 www.manitou.com



This publication provides a description of the configuration versions and options for Manitou products, which may differ for equipment. The equipment presented in this brochure may be part of a series, as an option, or it may not be available, depending on the versions. Manitou reserves the right, at any time and without notice, to amend the specifications described and represented. The specifications provided do not bind the manufacturer. For more details, please contact your Manitou agent. This is not a contractually binding document. The presentation of the products is not contractually binding. List of specifications non-exhaustive. The