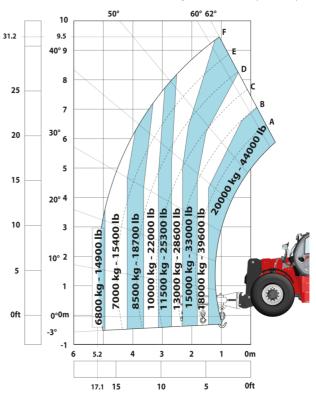

|        |
| Cab certification                                                 | Cabin ROPS - FOPS level 2                              |        |
| Controls                                                          | JSM                                                    |        |
| Attachment recognition system (E-Reco)                            | Standard                                               |        |
|                                                                   |                                                        |        |

## MHT-X 10200 ST3A - Dimensional drawing







## MHT-X 10200 ST3A - Load chart



## Machine on tires with winch 20000 kg (Metric)





Machine on tires with 3-hook jib 20000 kg (Metric)







Head Office B.P. 249 - 430 rue de l'Aubinière 44150 Ancenis Cedex - France Tel: +33 (0)2 40 09 10 11 - Fax: +33 (0)2 40 09 10 97 www.manitou.com



This publication provides a description of the configuration versions and options for Manitou products, which may differ for equipment. The equipment presented in this brochure may be part of a series, as an option, or it may not be available, depending on the versions. Manitou reserves the right, at any time and without notice, to amend the specifications described and represented. The specifications provided do not bind the manufacturer. For more details, please contact your Manitou agent. This is not a contractually binding document. The presentation of the products is not contractually binding. List of specifications non-exhaustive. T