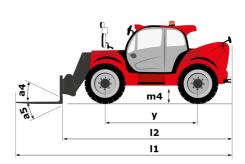

## **MHT-X 10200 ST3A**

|                                                                   | MH 1-X 10200 ST 3A Greated Off August 11, 2023 at 0.22 |        |
|-------------------------------------------------------------------|--------------------------------------------------------|--------|
| Capacities                                                        | Metric                                                 |        |
| Max. capacity                                                     | 19999 kg                                               |        |
| Load center of gravity                                            | c 600 mm                                               |        |
| Max. lifting height                                               | 9.70 m                                                 |        |
| Maximum outreach                                                  | 5.40 m                                                 |        |
| Weight and dimensions                                             |                                                        |        |
| Overall length                                                    | l1 7.90 m                                              |        |
| Unladen weight (with forks)                                       | 27090 kg                                               |        |
| Ground clearance                                                  | m4 0.41 m                                              |        |
| Wheelbase                                                         | y 3.75 m                                               |        |
| Length to face of forks                                           | l2 6.70 m                                              |        |
| Overall width                                                     | b1 2.58 m                                              |        |
| Overall height                                                    | h17 2.98 m                                             |        |
| Overall cab width                                                 | b4 0.95 m                                              |        |
| Tilt-up angle                                                     | a4 14 °                                                |        |
| Tilt-down angle                                                   | a <sup>4</sup> 14<br>a5 103 °                          |        |
|                                                                   |                                                        |        |
| External turning radius (over tyres)                              | Wa1 5.60 m                                             |        |
| Forks length / width / section                                    | l / e / s 1200 mm x 200 mm x 80 mm                     |        |
| Frame leveling corrector                                          | a9 10 °                                                |        |
| Wheels                                                            |                                                        |        |
| Standard tires                                                    | 16.00 R25                                              |        |
| Number of front wheels / rear wheels                              | 2/2                                                    |        |
| Drive wheels (front / rear)                                       | 2/2                                                    |        |
| Steering mode                                                     | 2 wheel steer, 4 wheel steer, Crab mo                  | de     |
| Engine                                                            |                                                        |        |
| Engine brand                                                      | Yanmar                                                 |        |
| Engine norm                                                       | Stage IIIA                                             |        |
| Engine model                                                      | 4TN107TT-6SMU2                                         |        |
| Number of cylinders / Capacity of cylinders                       | 4 - 4567 cm³                                           |        |
| I.C. Engine power rating / Power                                  | 211 Hp / 155 kW                                        |        |
| Max. torque / Engine rotation                                     | 805 Nm@1500 rpm                                        |        |
| Engine cooling system                                             | Water                                                  |        |
| Number of batteries                                               | 2                                                      |        |
| Battery voltage                                                   | 12 V                                                   |        |
| Drawbar pull                                                      | 18140 daN                                              |        |
| Transmission                                                      |                                                        |        |
| Transmission type                                                 | Hydrostatic                                            |        |
| Number of gears (forward / reverse)                               | 2/2                                                    |        |
| Max. travel speed                                                 | 30 km/h                                                |        |
| Parking brake                                                     | Automatic negative parking brake                       |        |
| Service brake                                                     | Oil-immersed multi-discs braking on front<br>axles     | & rear |
| Gradoahility (Jadon / unladon)                                    | 30.50 % / 58.90 %                                      |        |
| Gradeability (laden / unladen)                                    | 30.30 % / 38.90 %                                      |        |
| Hydraulics                                                        | V.2.11. 8.1.                                           |        |
| Hydraulic pump type                                               | Variable displacement pump                             |        |
| Hydraulic flow - Pressure                                         | 286 l/min - 350 bar                                    |        |
| Tank capacities                                                   |                                                        |        |
| Engine oil                                                        | 131                                                    |        |
| Fuel tank                                                         | 315 l                                                  |        |
| Noise and vibration                                               |                                                        |        |
| Noise to environment (LwA)                                        | 109 dB                                                 |        |
| Vibration on hands/arms                                           | < 2.50 m/s²                                            |        |
| Noise at driving position (LpA) tested following NF EN 12053 norm | 75 dB                                                  |        |
| Miscellaneous                                                     |                                                        |        |
| Cab certification                                                 | Cabin ROPS - FOPS level 2                              |        |
| Controls                                                          | JSM                                                    |        |
| Attachment recognition system (E-Reco)                            | Standard                                               |        |
|                                                                   |                                                        |        |

## MHT-X 10200 ST3A - Dimensional drawing