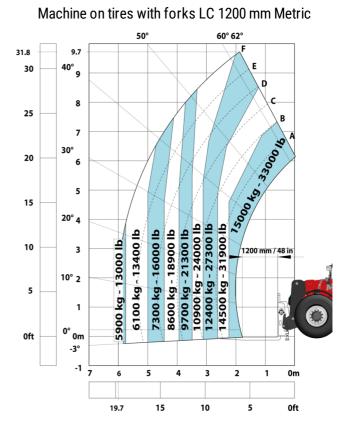

|                                                        |        |
| Cab certification                                                 | Cabin ROPS - FOPS level 2                              |        |
| Controls                                                          | JSM                                                    |        |
| Attachment recognition system (E-Reco)                            | Standard                                               |        |
|                                                                   |                                                        |        |

## MHT-X 10200 ST3A - Dimensional drawing







## MHT-X 10200 ST3A - Load chart



## Machine on tires with winch 20000 kg (Metric)





Machine on tires with 3-hook jib 20000 kg (Metric)







Head Office B.P. 249 - 430 rue de l'Aubinière 44150 Ancenis Cedex - France Tel: +33 (0)2 40 09 10 11 - Fax: +33 (0)2 40 09 10 97 www.manitou.com



This publication provides a description of the configuration versions and options for Manitou products, which may differ for equipment. The equipment presented in this brochure may be part of a series, as an option, or it may not be available, depending on the versions. Manitou reserves the right, at any time and without notice, to amend the specifications described and represented. The specifications provided do not bind the manufacturer. For more details, please contact your Manitou agent. This is not a contractually binding document. The presentation of the products is not contractu