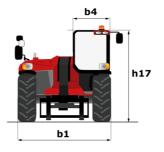

## **MHT-X 10200 ST3A**

|                                                                   | MH 1-X 10200 ST 3A Greated Off August 11, 2023 at 0.22 |        |
|-------------------------------------------------------------------|--------------------------------------------------------|--------|
| Capacities                                                        | Metric                                                 |        |
| Max. capacity                                                     | 19999 kg                                               |        |
| Load center of gravity                                            | c 600 mm                                               |        |
| Max. lifting height                                               | 9.70 m                                                 |        |
| Maximum outreach                                                  | 5.40 m                                                 |        |
| Weight and dimensions                                             |                                                        |        |
| Overall length                                                    | l1 7.90 m                                              |        |
| Unladen weight (with forks)                                       | 27090 kg                                               |        |
| Ground clearance                                                  | m4 0.41 m                                              |        |
| Wheelbase                                                         | y 3.75 m                                               |        |
| Length to face of forks                                           | l2 6.70 m                                              |        |
| Overall width                                                     | b1 2.58 m                                              |        |
| Overall height                                                    | h17 2.98 m                                             |        |
| Overall cab width                                                 | b4 0.95 m                                              |        |
| Tilt-up angle                                                     | a4 14 °                                                |        |
| Tilt-down angle                                                   | a <sup>4</sup> 14<br>a5 103 °                          |        |
|                                                                   |                                                        |        |
| External turning radius (over tyres)                              | Wa1 5.60 m                                             |        |
| Forks length / width / section                                    | l / e / s 1200 mm x 200 mm x 80 mm                     |        |
| Frame leveling corrector                                          | a9 10 °                                                |        |
| Wheels                                                            |                                                        |        |
| Standard tires                                                    | 16.00 R25                                              |        |
| Number of front wheels / rear wheels                              | 2/2                                                    |        |
| Drive wheels (front / rear)                                       | 2/2                                                    |        |
| Steering mode                                                     | 2 wheel steer, 4 wheel steer, Crab mo                  | de     |
| Engine                                                            |                                                        |        |
| Engine brand                                                      | Yanmar                                                 |        |
| Engine norm                                                       | Stage IIIA                                             |        |
| Engine model                                                      | 4TN107TT-6SMU2                                         |        |
| Number of cylinders / Capacity of cylinders                       | 4 - 4567 cm³                                           |        |
| I.C. Engine power rating / Power                                  | 211 Hp / 155 kW                                        |        |
| Max. torque / Engine rotation                                     | 805 Nm@1500 rpm                                        |        |
| Engine cooling system                                             | Water                                                  |        |
| Number of batteries                                               | 2                                                      |        |
| Battery voltage                                                   | 12 V                                                   |        |
| Drawbar pull                                                      | 18140 daN                                              |        |
| Transmission                                                      |                                                        |        |
| Transmission type                                                 | Hydrostatic                                            |        |
| Number of gears (forward / reverse)                               | 2/2                                                    |        |
| Max. travel speed                                                 | 30 km/h                                                |        |
| Parking brake                                                     | Automatic negative parking brake                       |        |
| Service brake                                                     | Oil-immersed multi-discs braking on front<br>axles     | & rear |
| Gradoahility (Jadon / unladon)                                    | 30.50 % / 58.90 %                                      |        |
| Gradeability (laden / unladen)                                    | 30.30 % / 38.90 %                                      |        |
| Hydraulics                                                        | V.2.11. 8.1.                                           |        |
| Hydraulic pump type                                               | Variable displacement pump                             |        |
| Hydraulic flow - Pressure                                         | 286 l/min - 350 bar                                    |        |
| Tank capacities                                                   |                                                        |        |
| Engine oil                                                        | 131                                                    |        |
| Fuel tank                                                         | 315 l                                                  |        |
| Noise and vibration                                               |                                                        |        |
| Noise to environment (LwA)                                        | 109 dB                                                 |        |
| Vibration on hands/arms                                           | < 2.50 m/s²                                            |        |
| Noise at driving position (LpA) tested following NF EN 12053 norm | 75 dB                                                  |        |
| Miscellaneous                                                     |                                                        |        |
| Cab certification                                                 | Cabin ROPS - FOPS level 2                              |        |
| Controls                                                          | JSM                                                    |        |
| Attachment recognition system (E-Reco)                            | Standard                                               |        |
|                                                                   |                                                        |        |