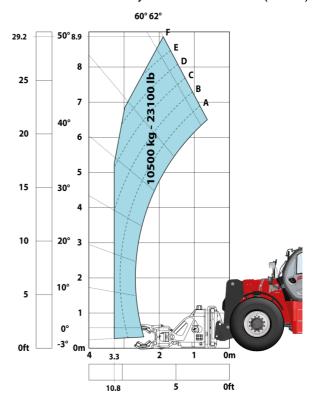

### MHT-X 10200 ST3A - Load chart

### Machine on tires with forks LC 1200 mm Metric

Machine on tires with winch 20000 kg (Metric)

Machine on tires with 3-hook jib 20000 kg (Metric)

Machine on tires with tire handler TH 57 (Metric)

20

15

24.6