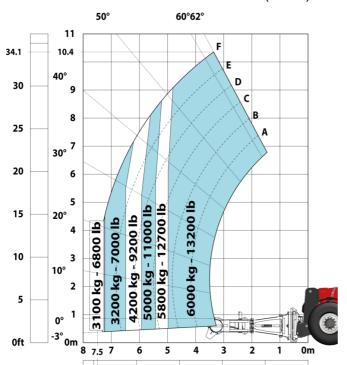

### MHT-X 10200 ST3A - Load chart

### Machine on tires with forks LC 600 mm Metric