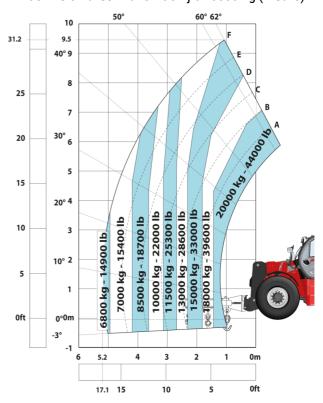

| Cabin ROPS - FOPS lev                         | el 2           |
| Controls                                                          | JSM                                           |                |
| Attachment recognition system (E-Reco)                            | Standard                                      |                |
|                                                                   |                                               |                |

## MHT-X 10200 ST3A - Dimensional drawing







### MHT-X 10200 ST3A - Load chart

### Machine on tires with forks LC 600 mm Metric



### Machine on tires with forks LC 1200 mm Metric



Machine on tires with winch 20000 kg (Metric)



Machine on tires with 3-hook jib 20000 kg (Metric)



Machine on tires with tire handler TH 57 (Metric)



20

15

24.6

10

5

0ft

Machine on tires with cylinder handler CH 10 (Metric)







#### **Head Office**

B.P. 249 - 430 rue de l'Aubinière 44150 Ancenis Cedex - France Tel: +33 (0)2 40 09 10 11 - Fax: +33 (0)2 40 09 10 97 www.manitou.com



This publication provides a description of the configuration versions and options for Manitou products, which may differ for equipment. The equipment presented in this brochure may be part of a series, as an option, or it may not be available, depending on the versions. Manitou reserves the right, at any time and without notice, to amend the specifications described and represented. The specifications provided do not bind the manufacturer. For more details, please contact your Manitou agent. Thi