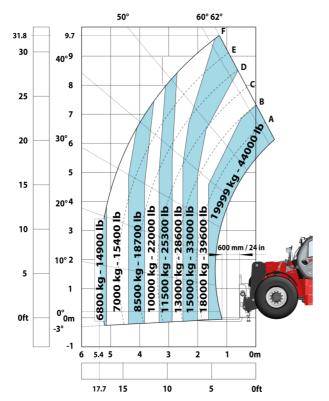

neous                                                     |                                               |                |
| Cab certification                                                 | Cabin ROPS - FOPS lev                         | el 2           |
| Controls                                                          | JSM                                           |                |
| Attachment recognition system (E-Reco)                            | Standard                                      |                |
|                                                                   |                                               |                |

## MHT-X 10200 ST3A - Dimensional drawing







### MHT-X 10200 ST3A - Load chart

### Machine on tires with forks LC 600 mm Metric



### Machine on tires with forks LC 1200 mm Metric



Machine on tires with winch 20000 kg (Metric)



Machine on tires with 3-hook jib 20000 kg (Metric)



Machine on tires with tire handler TH 57 (Metric)



20

15

24.6

10

5

0ft

Machine on tires with cylinder handler CH 10 (Metric)







#### **Head Office**

B.P. 249 - 430 rue de l'Aubinière 44150 Ancenis Cedex - France Tel: +33 (0)2 40 09 10 11 - Fax: +33 (0)2 40 09 10 97 www.manitou.com



This publication provides a description of the configuration versions and options for Manitou products, which may differ for equipment. The equipment presented in this brochure may be part of a series, as an option, or it may not be available, depending on the versions. Manitou reserves the right, at any time and without notice, to amend the