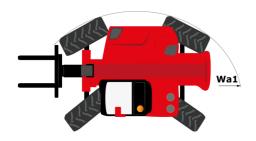

# MHT-X 10200 ST3A

|                                                                   | MHT-X 10200 ST3A Created on August 1, 2025 at | 0.03 FW U      |
|-------------------------------------------------------------------|-----------------------------------------------|----------------|
| Capacities                                                        | Metric                                        |                |
| Max. capacity                                                     | 19999 kg                                      |                |
| Load center of gravity                                            | c 600 mm                                      |                |
| Max. lifting height                                               | 9.70 m                                        |                |
| Maximum outreach                                                  | 5.40 m                                        |                |
| Weight and dimensions                                             |                                               |                |
| Overall length                                                    | l1 7.90 m                                     |                |
| Unladen weight (with forks)                                       | 27090 kg                                      |                |
| Ground clearance                                                  | m4 0.41 m                                     |                |
| Wheelbase                                                         | y 3.75 m                                      |                |
| Length to face of forks                                           | l2 6.70 m                                     |                |
| Overall width                                                     | b1 2.58 m                                     |                |
| Overall height                                                    | h17 2.98 m                                    |                |
| Overall cab width                                                 | b4 0.95 m                                     |                |
|                                                                   | a4 14°                                        |                |
| Tilt-up angle                                                     |                                               |                |
| Tilt-down angle                                                   |                                               |                |
| External tuming radius (over tyres)                               | Wa1 5.60 m                                    |                |
| Forks length / width / section                                    | I / e / s 1200 mm x 200 mm x 80               | ) mm           |
| Frame leveling corrector                                          | a9 10 °                                       |                |
| Wheels                                                            |                                               |                |
| Standard tires                                                    | 16.00 R25                                     |                |
| Number of front wheels / rear wheels                              | 2/2                                           |                |
| Drive wheels (front / rear)                                       | 2/2                                           |                |
| Steering mode                                                     | 2 wheel steer, 4 wheel steer,                 | Crab mode      |
| Engine                                                            |                                               |                |
| Engine brand                                                      | Yanmar                                        |                |
| Engine norm                                                       | Stage IIIA                                    |                |
| Engine model                                                      | 4TN107TT-6SMU2                                |                |
| Number of cylinders / Capacity of cylinders                       | 4 - 4567 cm <sup>3</sup>                      |                |
| I.C. Engine power rating / Power                                  | 211 Hp / 155 kW                               |                |
| Max. torque / Engine rotation                                     | 805 Nm@1500 rpm                               |                |
| Engine cooling system                                             | Water                                         |                |
| Number of batteries                                               | 2                                             |                |
| Battery voltage                                                   | 12 V                                          |                |
| Drawbar pull                                                      | 18140 daN                                     |                |
| Transmission                                                      |                                               |                |
| Transmission type                                                 | Hydrostatic                                   |                |
| Number of gears (forward / reverse)                               | 2/2                                           |                |
| Max. travel speed                                                 | 30 km/h                                       |                |
| Parking brake                                                     | Automatic negative parkin                     | a brako        |
| ·                                                                 | Oil-immersed multi-discs braking              |                |
| Service brake                                                     | axles                                         | on none & rear |
| Gradeability (laden / unladen)                                    | 30.50 % / 58.90 %                             |                |
| Hydraulics                                                        |                                               |                |
| Hydraulic pump type                                               | Variable displacement p                       | oump           |
| Hydraulic flow - Pressure                                         | 286 l/min - 350 bar                           |                |
| Tank capacities                                                   | 250 //11111 000 501                           |                |
| Engine oil                                                        | 13                                            |                |
| Fuel tank                                                         | 315                                           |                |
| Noise and vibration                                               | 3151                                          |                |
|                                                                   | 400 JD                                        |                |
| Noise to environment (LwA)                                        | 109 dB                                        |                |
| Vibration on hands/arms                                           | < 2.50 m/s <sup>2</sup>                       |                |
| Noise at driving position (LpA) tested following NF EN 12053 norm | 75 dB                                         |                |
| Miscellaneous                                                     |                                               |                |
| Cab certification                                                 | Cabin ROPS - FOPS lev                         | el 2           |
| Controls                                                          | JSM                                           |                |
| Attachment recognition system (E-Reco)                            | Standard                                      |                |
|                                                                   |                                               |                |

## MHT-X 10200 ST3A - Dimensional drawing