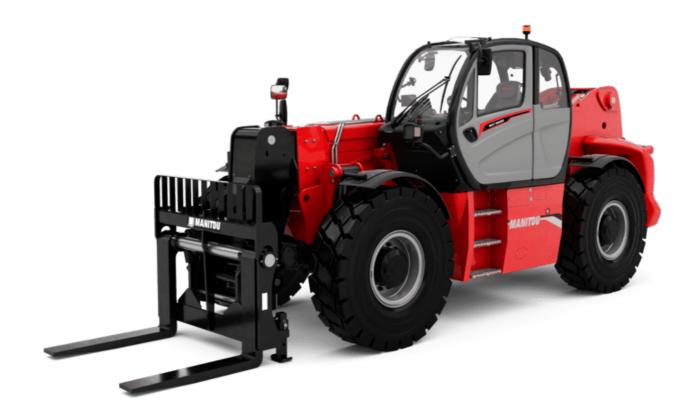

# MHT-X 10200 ST3A

|                                                                   | MHT-X 10200 ST3A Created on August 1, 2025 at | 0.03 FW U      |
|-------------------------------------------------------------------|-----------------------------------------------|----------------|
| Capacities                                                        | Metric                                        |                |
| Max. capacity                                                     | 19999 kg                                      |                |
| Load center of gravity                                            | c 600 mm                                      |                |
| Max. lifting height                                               | 9.70 m                                        |                |
| Maximum outreach                                                  | 5.40 m                                        |                |
| Weight and dimensions                                             |                                               |                |
| Overall length                                                    | l1 7.90 m                                     |                |
| Unladen weight (with forks)                                       | 27090 kg                                      |                |
| Ground clearance                                                  | m4 0.41 m                                     |                |
| Wheelbase                                                         | y 3.75 m                                      |                |
| Length to face of forks                                           | l2 6.70 m                                     |                |
| Overall width                                                     | b1 2.58 m                                     |                |
| Overall height                                                    | h17 2.98 m                                    |                |
| Overall cab width                                                 | b4 0.95 m                                     |                |
|                                                                   | a4 14°                                        |                |
| Tilt-up angle                                                     |                                               |                |
| Tilt-down angle                                                   |                                               |                |
| External tuming radius (over tyres)                               | Wa1 5.60 m                                    |                |
| Forks length / width / section                                    | I / e / s 1200 mm x 200 mm x 80               | ) mm           |
| Frame leveling corrector                                          | a9 10 °                                       |                |
| Wheels                                                            |                                               |                |
| Standard tires                                                    | 16.00 R25                                     |                |
| Number of front wheels / rear wheels                              | 2/2                                           |                |
| Drive wheels (front / rear)                                       | 2/2                                           |                |
| Steering mode                                                     | 2 wheel steer, 4 wheel steer,                 | Crab mode      |
| Engine                                                            |                                               |                |
| Engine brand                                                      | Yanmar                                        |                |
| Engine norm                                                       | Stage IIIA                                    |                |
| Engine model                                                      | 4TN107TT-6SMU2                                |                |
| Number of cylinders / Capacity of cylinders                       | 4 - 4567 cm <sup>3</sup>                      |                |
| I.C. Engine power rating / Power                                  | 211 Hp / 155 kW                               |                |
| Max. torque / Engine rotation                                     | 805 Nm@1500 rpm                               |                |
| Engine cooling system                                             | Water                                         |                |
| Number of batteries                                               | 2                                             |                |
| Battery voltage                                                   | 12 V                                          |                |
| Drawbar pull                                                      | 18140 daN                                     |                |
| Transmission                                                      |                                               |                |
| Transmission type                                                 | Hydrostatic                                   |                |
| Number of gears (forward / reverse)                               | 2/2                                           |                |
| Max. travel speed                                                 | 30 km/h                                       |                |
| Parking brake                                                     | Automatic negative parkin                     | a brako        |
| ·                                                                 | Oil-immersed multi-discs braking              |                |
| Service brake                                                     | axles                                         | on none & rear |
| Gradeability (laden / unladen)                                    | 30.50 % / 58.90 %                             |                |
| Hydraulics                                                        |                                               |                |
| Hydraulic pump type                                               | Variable displacement p                       | oump           |
| Hydraulic flow - Pressure                                         | 286 l/min - 350 bar                           |                |
| Tank capacities                                                   | 250 //11111 000 501                           |                |
| Engine oil                                                        | 13                                            |                |
| Fuel tank                                                         | 315                                           |                |
| Noise and vibration                                               | 3151                                          |                |
|                                                                   | 400 JD                                        |                |
| Noise to environment (LwA)                                        | 109 dB                                        |                |
| Vibration on hands/arms                                           | < 2.50 m/s <sup>2</sup>                       |                |
| Noise at driving position (LpA) tested following NF EN 12053 norm | 75 dB                                         |                |
| Miscellaneous                                                     |                                               |                |
| Cab certification                                                 | Cabin ROPS - FOPS lev                         | el 2           |
| Controls                                                          | JSM                                           |                |
| Attachment recognition system (E-Reco)                            | Standard                                      |                |
|                                                                   |                                               |                |