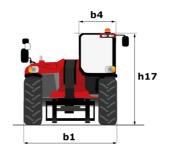

# MHT-X 10200 ST3A

|                                                                   | MHT-X 10200 ST3A Created on August 1, 2025 at | 0.03 FW U      |
|-------------------------------------------------------------------|-----------------------------------------------|----------------|
| Capacities                                                        | Metric                                        |                |
| Max. capacity                                                     | 19999 kg                                      |                |
| Load center of gravity                                            | c 600 mm                                      |                |
| Max. lifting height                                               | 9.70 m                                        |                |
| Maximum outreach                                                  | 5.40 m                                        |                |
| Weight and dimensions                                             |                                               |                |
| Overall length                                                    | l1 7.90 m                                     |                |
| Unladen weight (with forks)                                       | 27090 kg                                      |                |
| Ground clearance                                                  | m4 0.41 m                                     |                |
| Wheelbase                                                         | y 3.75 m                                      |                |
| Length to face of forks                                           | l2 6.70 m                                     |                |
| Overall width                                                     | b1 2.58 m                                     |                |
| Overall height                                                    | h17 2.98 m                                    |                |
| Overall cab width                                                 | b4 0.95 m                                     |                |
|                                                                   | a4 14°                                        |                |
| Tilt-up angle                                                     |                                               |                |
| Tilt-down angle                                                   |                                               |                |
| External tuming radius (over tyres)                               | Wa1 5.60 m                                    |                |
| Forks length / width / section                                    | I / e / s 1200 mm x 200 mm x 80               | ) mm           |
| Frame leveling corrector                                          | a9 10 °                                       |                |
| Wheels                                                            |                                               |                |
| Standard tires                                                    | 16.00 R25                                     |                |
| Number of front wheels / rear wheels                              | 2/2                                           |                |
| Drive wheels (front / rear)                                       | 2/2                                           |                |
| Steering mode                                                     | 2 wheel steer, 4 wheel steer,                 | Crab mode      |
| Engine                                                            |                                               |                |
| Engine brand                                                      | Yanmar                                        |                |
| Engine norm                                                       | Stage IIIA                                    |                |
| Engine model                                                      | 4TN107TT-6SMU2                                |                |
| Number of cylinders / Capacity of cylinders                       | 4 - 4567 cm <sup>3</sup>                      |                |
| I.C. Engine power rating / Power                                  | 211 Hp / 155 kW                               |                |
| Max. torque / Engine rotation                                     | 805 Nm@1500 rpm                               |                |
| Engine cooling system                                             | Water                                         |                |
| Number of batteries                                               | 2                                             |                |
| Battery voltage                                                   | 12 V                                          |                |
| Drawbar pull                                                      | 18140 daN                                     |                |
| Transmission                                                      |                                               |                |
| Transmission type                                                 | Hydrostatic                                   |                |
| Number of gears (forward / reverse)                               | 2/2                                           |                |
| Max. travel speed                                                 | 30 km/h                                       |                |
| Parking brake                                                     | Automatic negative parkin                     | a brako        |
| ·                                                                 | Oil-immersed multi-discs braking              |                |
| Service brake                                                     | axles                                         | on none & rear |
| Gradeability (laden / unladen)                                    | 30.50 % / 58.90 %                             |                |
| Hydraulics                                                        |                                               |                |
| Hydraulic pump type                                               | Variable displacement p                       | oump           |
| Hydraulic flow - Pressure                                         | 286 l/min - 350 bar                           |                |
| Tank capacities                                                   | 250 //11111 000 501                           |                |
| Engine oil                                                        | 13                                            |                |
| Fuel tank                                                         | 315                                           |                |
| Noise and vibration                                               | 3151                                          |                |
|                                                                   | 400 JD                                        |                |
| Noise to environment (LwA)                                        | 109 dB                                        |                |
| Vibration on hands/arms                                           | < 2.50 m/s <sup>2</sup>                       |                |
| Noise at driving position (LpA) tested following NF EN 12053 norm | 75 dB                                         |                |
| Miscellaneous                                                     |                                               |                |
| Cab certification                                                 | Cabin ROPS - FOPS lev                         | el 2           |
| Controls                                                          | JSM                                           |                |
| Attachment recognition system (E-Reco)                            | Standard                                      |                |
|                                                                   |                                               |                |

## MHT-X 10200 ST3A - Dimensional drawing