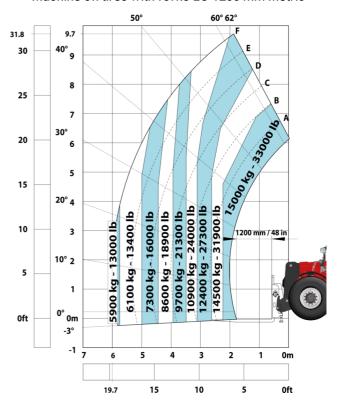

### Machine on tires with forks LC 1200 mm Metric

Machine on tires with winch 20000 kg (Metric)

Machine on tires with 3-hook jib 20000 kg (Metric)

Machine on tires with tire handler TH 57 (Metric)

20

15

24.6