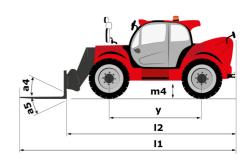

# MHT-X 10200 ST3A

|                                                                   | MHT-X 10200 ST3A Created on August 1, 2025 at | 0.03 FW U      |
|-------------------------------------------------------------------|-----------------------------------------------|----------------|
| Capacities                                                        | Metric                                        |                |
| Max. capacity                                                     | 19999 kg                                      |                |
| Load center of gravity                                            | c 600 mm                                      |                |
| Max. lifting height                                               | 9.70 m                                        |                |
| Maximum outreach                                                  | 5.40 m                                        |                |
| Weight and dimensions                                             |                                               |                |
| Overall length                                                    | l1 7.90 m                                     |                |
| Unladen weight (with forks)                                       | 27090 kg                                      |                |
| Ground clearance                                                  | m4 0.41 m                                     |                |
| Wheelbase                                                         | y 3.75 m                                      |                |
| Length to face of forks                                           | l2 6.70 m                                     |                |
| Overall width                                                     | b1 2.58 m                                     |                |
| Overall height                                                    | h17 2.98 m                                    |                |
| Overall cab width                                                 | b4 0.95 m                                     |                |
|                                                                   | a4 14°                                        |                |
| Tilt-up angle                                                     |                                               |                |
| Tilt-down angle                                                   |                                               |                |
| External tuming radius (over tyres)                               | Wa1 5.60 m                                    |                |
| Forks length / width / section                                    | I / e / s 1200 mm x 200 mm x 80               | ) mm           |
| Frame leveling corrector                                          | a9 10 °                                       |                |
| Wheels                                                            |                                               |                |
| Standard tires                                                    | 16.00 R25                                     |                |
| Number of front wheels / rear wheels                              | 2/2                                           |                |
| Drive wheels (front / rear)                                       | 2/2                                           |                |
| Steering mode                                                     | 2 wheel steer, 4 wheel steer,                 | Crab mode      |
| Engine                                                            |                                               |                |
| Engine brand                                                      | Yanmar                                        |                |
| Engine norm                                                       | Stage IIIA                                    |                |
| Engine model                                                      | 4TN107TT-6SMU2                                |                |
| Number of cylinders / Capacity of cylinders                       | 4 - 4567 cm <sup>3</sup>                      |                |
| I.C. Engine power rating / Power                                  | 211 Hp / 155 kW                               |                |
| Max. torque / Engine rotation                                     | 805 Nm@1500 rpm                               |                |
| Engine cooling system                                             | Water                                         |                |
| Number of batteries                                               | 2                                             |                |
| Battery voltage                                                   | 12 V                                          |                |
| Drawbar pull                                                      | 18140 daN                                     |                |
| Transmission                                                      |                                               |                |
| Transmission type                                                 | Hydrostatic                                   |                |
| Number of gears (forward / reverse)                               | 2/2                                           |                |
| Max. travel speed                                                 | 30 km/h                                       |                |
| Parking brake                                                     | Automatic negative parkin                     | a brako        |
| ·                                                                 | Oil-immersed multi-discs braking              |                |
| Service brake                                                     | axles                                         | on none & rear |
| Gradeability (laden / unladen)                                    | 30.50 % / 58.90 %                             |                |
| Hydraulics                                                        |                                               |                |
| Hydraulic pump type                                               | Variable displacement p                       | oump           |
| Hydraulic flow - Pressure                                         | 286 l/min - 350 bar                           |                |
| Tank capacities                                                   | 250 //11111 000 501                           |                |
| Engine oil                                                        | 13                                            |                |
| Fuel tank                                                         | 315                                           |                |
| Noise and vibration                                               | 3151                                          |                |
|                                                                   | 400 JD                                        |                |
| Noise to environment (LwA)                                        | 109 dB                                        |                |
| Vibration on hands/arms                                           | < 2.50 m/s <sup>2</sup>                       |                |
| Noise at driving position (LpA) tested following NF EN 12053 norm | 75 dB                                         |                |
| Miscellaneous                                                     |                                               |                |
| Cab certification                                                 | Cabin ROPS - FOPS lev                         | el 2           |
| Controls                                                          | JSM                                           |                |
| Attachment recognition system (E-Reco)                            | Standard                                      |                |
|                                                                   |                                               |                |

## MHT-X 10200 ST3A - Dimensional drawing