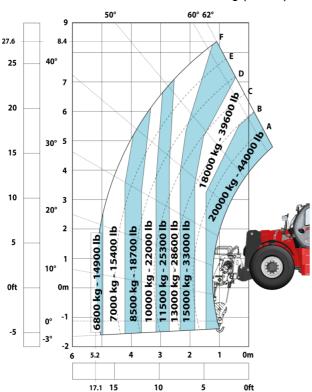

|                |
| Cab certification                                                 | Cabin ROPS - FOPS lev                         | el 2           |
| Controls                                                          | JSM                                           |                |
| Attachment recognition system (E-Reco)                            | Standard                                      |                |
|                                                                   |                                               |                |

## MHT-X 10200 ST3A - Dimensional drawing







### MHT-X 10200 ST3A - Load chart

### Machine on tires with forks LC 600 mm Metric



### Machine on tires with forks LC 1200 mm Metric



Machine on tires with winch 20000 kg (Metric)



Machine on tires with 3-hook jib 20000 kg (Metric)



Machine on tires with tire handler TH 57 (Metric)



20

15

24.6

10

5

0ft

Machine on tires with cylinder handler CH 10 (Metric)







#### **Head Office**

B.P. 249 - 430 rue de l'Aubinière 44150 Ancenis Cedex - France Tel: +33 (0)2 40 09 10 11 - Fax: +33 (0)2 40 09 10 97 www.manitou.com



This publication provides a description of the configuration versions and options for Manitou products, which may differ for equipment. The equipment presented in this brochure may be part of a series, as an option, or it may not be available, depending on the versions. Manitou reserves the right, at any time and without notice, to amend the specifications described and represented. The specifications provided do not bind the manufacturer. Fo