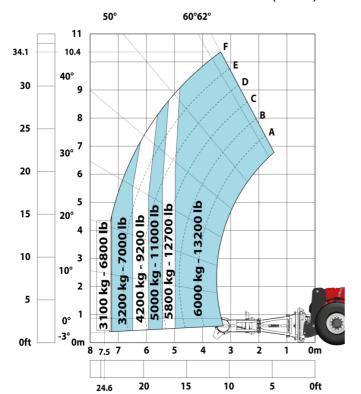

| JSM                                                 |
| Attachment recognition system (E-Reco)                                                                          | Standard                                            |
|                                                                                                                 |                                                     |

## MHT-X 10200 ST3A - Dimensional drawing







### MHT-X 10200 ST3A - Load chart

### Machine on tires with forks LC 600 mm Metric



### Machine on tires with forks LC 1200 mm Metric



Machine on tires with winch 20000 kg (Metric)



Machine on tires with 3-hook jib 20000 kg (Metric)



Machine on tires with tire handler TH 57 (Metric)



Machine on tires with cylinder handler CH 10 (Metric)







#### **Head Office**

B.P. 249 - 430 rue de l'Aubinière 44150 Ancenis Cedex - France Tel: +33 (0)2 40 09 10 11 - Fax: +33 (0)2 40 09 10 97 www.manitou.com



This publication provides a description of the configuration versions and options for Manitou products, which may differ for equipment. The equipment presented in this brochure may be part of a series, as an option, or it may not be available, depending on the versions. Manitou reserves the right, at any time and without notice, to amend the specifications described and represented. The specifications provided do not bind the manufacturer. For more details, please contact your Manitou agent. This is not a contractually binding document. The presentation of the products is