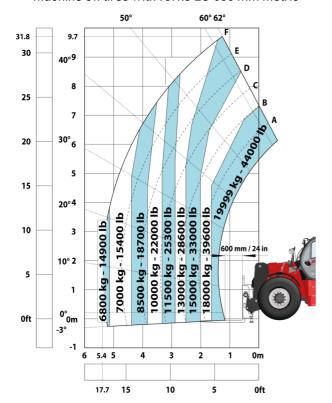

### MHT-X 10200 ST3A - Load chart

### Machine on tires with forks LC 600 mm Metric