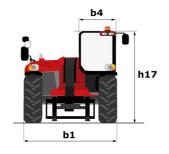

# MHT-X 10200 ST3A

|                                                                                                                 | MHT-X 10200 ST3A Created on July 31, 2025 at 9:51 P |
|-----------------------------------------------------------------------------------------------------------------|-----------------------------------------------------|
| Capacities                                                                                                      | Metric                                              |
| Max. capacity                                                                                                   | 19999 kg                                            |
| Load center of gravity                                                                                          | c 600 mm                                            |
| Max. lifting height                                                                                             | 9.70 m                                              |
| Maximum outreach                                                                                                | 5.40 m                                              |
| Weight and dimensions                                                                                           |                                                     |
| Overall length                                                                                                  | l1 7.90 m                                           |
| Unladen weight (with forks)                                                                                     | 27090 kg                                            |
| Ground clearance                                                                                                | m4 0.41 m                                           |
| Wheelbase                                                                                                       | y 3.75 m                                            |
| Length to face of forks                                                                                         | 12 6.70 m                                           |
| Overall width                                                                                                   | b1 2.58 m                                           |
| Overall height                                                                                                  | h17 2.98 m                                          |
| Overall cab width                                                                                               | b4 0.95 m                                           |
|                                                                                                                 |                                                     |
| Tilt-up angle                                                                                                   | a4 14°                                              |
| Tilt-down angle                                                                                                 | a5 103°                                             |
| External turning radius (over tyres)                                                                            | Wa1 5.60 m                                          |
| Forks length / width / section                                                                                  | I / e / s 1200 mm x 200 mm x 80 mm                  |
| Frame leveling corrector                                                                                        | a9 10 °                                             |
| Wheels                                                                                                          |                                                     |
| Standard tires                                                                                                  | 16.00 R25                                           |
| Number of front wheels / rear wheels                                                                            | 2/2                                                 |
| Drive wheels (front / rear)                                                                                     | 2/2                                                 |
| Steering mode                                                                                                   | 2 wheel steer, 4 wheel steer, Crab mode             |
| Engine |                                                     |
| Engine brand                                                                                                    | Yanmar                                              |
| Engine norm                                                                                                     | Stage IIIA                                          |
| Engine model                                                                                                    | 4TN107TT-6SMU2                                      |
| Number of cylinders / Capacity of cylinders                                                                     | 4 - 4567 cm³                                        |
| I.C. Engine power rating / Power                                                                                | 211 Hp / 155 kW                                     |
| Max. torque / Engine rotation                                                                                   | 805 Nm@1500 rpm                                     |
| Engine cooling system                                                                                           | Water                                               |
| Number of batteries                                                                                             | 2                                                   |
| Battery voltage                                                                                                 | 12 V                                                |
| Drawbar pull                                                                                                    | 18140 daN                                           |
| Transmission                                                                                                    |                                                     |
| Transmission type                                                                                               | Hydrostatic                                         |
| Number of gears (forward / reverse)                                                                             | 2/2                                                 |
| Max. travel speed                                                                                               | 30 km/h                                             |
| Parking brake                                                                                                   | Automatic negative parking brake                    |
| Service brake                                                                                                   | Oil-immersed multi-discs braking on front 8         |
|                                                                                                                 | axles                                               |
| Gradeability (laden / unladen)                                                                                  | 30.50 % / 58.90 %                                   |
| Hydraulics                                                                                                      |                                                     |
| Hydraulic pump type                                                                                             | Variable displacement pump                          |
| Hydraulic flow - Pressure                                                                                       | 286 I/min - 350 bar                                 |
| Tank capacities                                                                                                 |                                                     |
| Engine oil                                                                                                      | 13                                                  |
| Fuel tank                                                                                                       | 315 l                                               |
| Noise and vibration                                                                                             |                                                     |
| Noise to environment (LwA)                                                                                      | 109 dB                                              |
| Vibration on hands/arms                                                                                         | < 2.50 m/s²                                         |
| Noise at driving position (LpA) tested following NF EN 12053 norm                                               | 75 dB                                               |
| Miscellaneous                                                                                                   |                                                     |
| Cab certification                                                                                               | Cabin ROPS - FOPS level 2                           |
| Controls                                                                                                        | JSM                                                 |
| Attachment recognition system (E-Reco)                                                                          | Standard                                            |
|                                                                                                                 |                                                     |

## MHT-X 10200 ST3A - Dimensional drawing