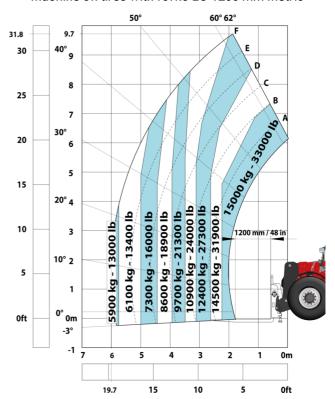

### MHT-X 10200 ST3A - Load chart

### Machine on tires with forks LC 1200 mm Metric

Machine on tires with winch 20000 kg (Metric)

Machine on tires with 3-hook jib 20000 kg (Metric)

Machine on tires with tire handler TH 57 (Metric)

Machine on tires with cylinder handler CH 10 (Metric)