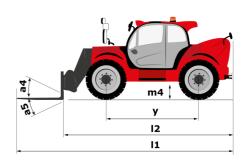

# MHT-X 10200 ST3A

|                                                                                                                 | MHT-X 10200 ST3A Created on July 31, 2025 at 9:51 P |
|-----------------------------------------------------------------------------------------------------------------|-----------------------------------------------------|
| Capacities                                                                                                      | Metric                                              |
| Max. capacity                                                                                                   | 19999 kg                                            |
| Load center of gravity                                                                                          | c 600 mm                                            |
| Max. lifting height                                                                                             | 9.70 m                                              |
| Maximum outreach                                                                                                | 5.40 m                                              |
| Weight and dimensions                                                                                           |                                                     |
| Overall length                                                                                                  | l1 7.90 m                                           |
| Unladen weight (with forks)                                                                                     | 27090 kg                                            |
| Ground clearance                                                                                                | m4 0.41 m                                           |
| Wheelbase                                                                                                       | y 3.75 m                                            |
| Length to face of forks                                                                                         | 12 6.70 m                                           |
| Overall width                                                                                                   | b1 2.58 m                                           |
| Overall height                                                                                                  | h17 2.98 m                                          |
| Overall cab width                                                                                               | b4 0.95 m                                           |
|                                                                                                                 |                                                     |
| Tilt-up angle                                                                                                   | a4 14°                                              |
| Tilt-down angle                                                                                                 | a5 103°                                             |
| External turning radius (over tyres)                                                                            | Wa1 5.60 m                                          |
| Forks length / width / section                                                                                  | I / e / s 1200 mm x 200 mm x 80 mm                  |
| Frame leveling corrector                                                                                        | a9 10 °                                             |
| Wheels                                                                                                          |                                                     |
| Standard tires                                                                                                  | 16.00 R25                                           |
| Number of front wheels / rear wheels                                                                            | 2/2                                                 |
| Drive wheels (front / rear)                                                                                     | 2/2                                                 |
| Steering mode                                                                                                   | 2 wheel steer, 4 wheel steer, Crab mode             |
| Engine |                                                     |
| Engine brand                                                                                                    | Yanmar                                              |
| Engine norm                                                                                                     | Stage IIIA                                          |
| Engine model                                                                                                    | 4TN107TT-6SMU2                                      |
| Number of cylinders / Capacity of cylinders                                                                     | 4 - 4567 cm³                                        |
| I.C. Engine power rating / Power                                                                                | 211 Hp / 155 kW                                     |
| Max. torque / Engine rotation                                                                                   | 805 Nm@1500 rpm                                     |
| Engine cooling system                                                                                           | Water                                               |
| Number of batteries                                                                                             | 2                                                   |
| Battery voltage                                                                                                 | 12 V                                                |
| Drawbar pull                                                                                                    | 18140 daN                                           |
| Transmission                                                                                                    |                                                     |
| Transmission type                                                                                               | Hydrostatic                                         |
| Number of gears (forward / reverse)                                                                             | 2/2                                                 |
| Max. travel speed                                                                                               | 30 km/h                                             |
| Parking brake                                                                                                   | Automatic negative parking brake                    |
| Service brake                                                                                                   | Oil-immersed multi-discs braking on front 8         |
|                                                                                                                 | axles                                               |
| Gradeability (laden / unladen)                                                                                  | 30.50 % / 58.90 %                                   |
| Hydraulics                                                                                                      |                                                     |
| Hydraulic pump type                                                                                             | Variable displacement pump                          |
| Hydraulic flow - Pressure                                                                                       | 286 I/min - 350 bar                                 |
| Tank capacities                                                                                                 |                                                     |
| Engine oil                                                                                                      | 13                                                  |
| Fuel tank                                                                                                       | 315 l                                               |
| Noise and vibration                                                                                             |                                                     |
| Noise to environment (LwA)                                                                                      | 109 dB                                              |
| Vibration on hands/arms                                                                                         | < 2.50 m/s²                                         |
| Noise at driving position (LpA) tested following NF EN 12053 norm                                               | 75 dB                                               |
| Miscellaneous                                                                                                   |                                                     |
| Cab certification                                                                                               | Cabin ROPS - FOPS level 2                           |
| Controls                                                                                                        | JSM                                                 |
| Attachment recognition system (E-Reco)                                                                          | Standard                                            |
|                                                                                                                 |                                                     |

## MHT-X 10200 ST3A - Dimensional drawing