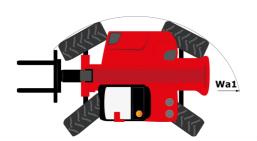

# MHT-X 10200 ST3A

|                                                                                                                 | MHT-X 10200 ST3A Created on July 31, 2025 at 9:51 P |
|-----------------------------------------------------------------------------------------------------------------|-----------------------------------------------------|
| Capacities                                                                                                      | Metric                                              |
| Max. capacity                                                                                                   | 19999 kg                                            |
| Load center of gravity                                                                                          | c 600 mm                                            |
| Max. lifting height                                                                                             | 9.70 m                                              |
| Maximum outreach                                                                                                | 5.40 m                                              |
| Weight and dimensions                                                                                           |                                                     |
| Overall length                                                                                                  | l1 7.90 m                                           |
| Unladen weight (with forks)                                                                                     | 27090 kg                                            |
| Ground clearance                                                                                                | m4 0.41 m                                           |
| Wheelbase                                                                                                       | y 3.75 m                                            |
| Length to face of forks                                                                                         | 12 6.70 m                                           |
| Overall width                                                                                                   | b1 2.58 m                                           |
| Overall height                                                                                                  | h17 2.98 m                                          |
| Overall cab width                                                                                               | b4 0.95 m                                           |
|                                                                                                                 |                                                     |
| Tilt-up angle                                                                                                   | a4 14°                                              |
| Tilt-down angle                                                                                                 | a5 103°                                             |
| External turning radius (over tyres)                                                                            | Wa1 5.60 m                                          |
| Forks length / width / section                                                                                  | I / e / s 1200 mm x 200 mm x 80 mm                  |
| Frame leveling corrector                                                                                        | a9 10 °                                             |
| Wheels                                                                                                          |                                                     |
| Standard tires                                                                                                  | 16.00 R25                                           |
| Number of front wheels / rear wheels                                                                            | 2/2                                                 |
| Drive wheels (front / rear)                                                                                     | 2/2                                                 |
| Steering mode                                                                                                   | 2 wheel steer, 4 wheel steer, Crab mode             |
| Engine |                                                     |
| Engine brand                                                                                                    | Yanmar                                              |
| Engine norm                                                                                                     | Stage IIIA                                          |
| Engine model                                                                                                    | 4TN107TT-6SMU2                                      |
| Number of cylinders / Capacity of cylinders                                                                     | 4 - 4567 cm³                                        |
| I.C. Engine power rating / Power                                                                                | 211 Hp / 155 kW                                     |
| Max. torque / Engine rotation                                                                                   | 805 Nm@1500 rpm                                     |
| Engine cooling system                                                                                           | Water                                               |
| Number of batteries                                                                                             | 2                                                   |
| Battery voltage                                                                                                 | 12 V                                                |
| Drawbar pull                                                                                                    | 18140 daN                                           |
| Transmission                                                                                                    |                                                     |
| Transmission type                                                                                               | Hydrostatic                                         |
| Number of gears (forward / reverse)                                                                             | 2/2                                                 |
| Max. travel speed                                                                                               | 30 km/h                                             |
| Parking brake                                                                                                   | Automatic negative parking brake                    |
| Service brake                                                                                                   | Oil-immersed multi-discs braking on front 8         |
|                                                                                                                 | axles                                               |
| Gradeability (laden / unladen)                                                                                  | 30.50 % / 58.90 %                                   |
| Hydraulics                                                                                                      |                                                     |
| Hydraulic pump type                                                                                             | Variable displacement pump                          |
| Hydraulic flow - Pressure                                                                                       | 286 I/min - 350 bar                                 |
| Tank capacities                                                                                                 |                                                     |
| Engine oil                                                                                                      | 13                                                  |
| Fuel tank                                                                                                       | 315 l                                               |
| Noise and vibration                                                                                             |                                                     |
| Noise to environment (LwA)                                                                                      | 109 dB                                              |
| Vibration on hands/arms                                                                                         | < 2.50 m/s²                                         |
| Noise at driving position (LpA) tested following NF EN 12053 norm                                               | 75 dB                                               |
| Miscellaneous                                                                                                   |                                                     |
| Cab certification                                                                                               | Cabin ROPS - FOPS level 2                           |
| Controls                                                                                                        | JSM                                                 |
| Attachment recognition system (E-Reco)                                                                          | Standard                                            |
|                                                                                                                 |                                                     |

## MHT-X 10200 ST3A - Dimensional drawing