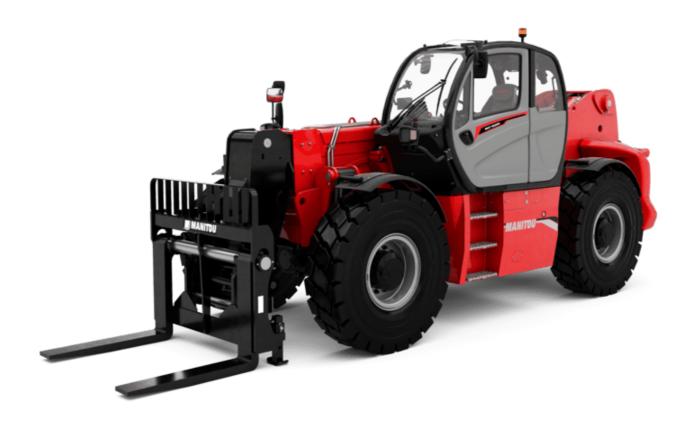

Technical sheet:

# MHT-X 10200 ST3A





|                                                                                                                 | MHT-X 10200 ST3A Created on July 31, 2025 at 9:51 P |
|-----------------------------------------------------------------------------------------------------------------|-----------------------------------------------------|
| Capacities                                                                                                      | Metric                                              |
| Max. capacity                                                                                                   | 19999 kg                                            |
| Load center of gravity                                                                                          |