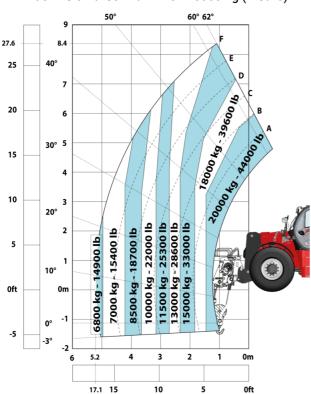

### MHT-X 10200 ST3A - Load chart

### Machine on tires with forks LC 1200 mm Metric

Machine on tires with winch 20000 kg (Metric)

Machine on tires with 3-hook jib 20000 kg (Metric)

Machine on tires with tire handler TH 57 (Metric)

Machine on tires with cylinder handler CH 10 (Metric)