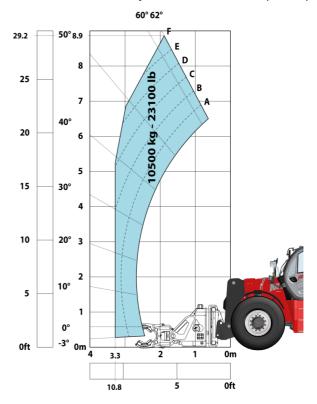

### Machine on tires with forks LC 1200 mm Metric

Machine on tires with winch 20000 kg (Metric)

Machine on tires with 3-hook jib 20000 kg (Metric)

Machine on tires with tire handler TH 57 (Metric)

Machine on tires with cylinder handler CH 10 (Metric)