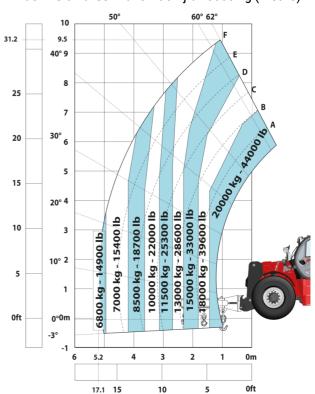

### Machine on tires with forks LC 600 mm Metric

10

5

0ft

Machine on tires with cylinder handler CH 10 (Metric)