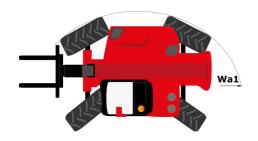

ollowing NF EN 12053 norm | 75 dB                                           |            |
| Miscellaneous                                                     |                                                 |            |
| Cab certification                                                 | Cabin ROPS - FOPS level 2                       |            |
| Controls                                                          | JSM                                             |            |
| Attachment recognition system (E-Reco)                            | Standard                                        |            |
| - · · · · · · · · · · · · · · · · · · ·                           |                                                 |            |

## MHT-X 10200 ST3A - Dimensional drawing







### MHT-X 10200 ST3A - Load chart

### Machine on tires with forks LC 600 mm Metric



### Machine on tires with forks LC 1200 mm Metric



Machine on tires with winch 20000 kg (Metric)



Machine on tires with 3-hook jib 20000 kg (Metric)



Machine on tires with tire handler TH 57 (Metric)



20

15

24.6

10

5

0ft

Machine on tires with cylinder handler CH 10 (Metric)







#### **Head Office**

B.P. 249 - 430 rue de l'Aubinière 44150 Ancenis Cedex - France Tel: +33 (0)2 40 09 10 11 - Fax: +33 (0)2 40 09 10 97 www.manitou.com



This publication provides a description of the configuration versions and options for Manitou products, which may differ for equipment. The equipment presented in this brochure may be part of a series, as an option, or it may not be available, depending