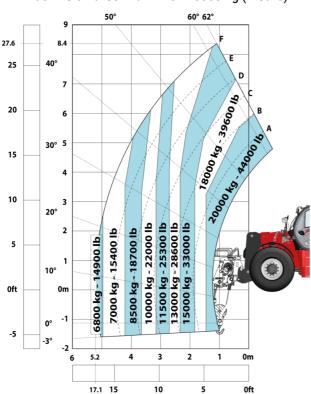

### Machine on tires with forks LC 1200 mm Metric

Machine on tires with winch 20000 kg (Metric)

Machine on tires with 3-hook jib 20000 kg (Metric)

Machine on tires with tire handler TH 57 (Metric)

20

15

24.6

10

5

0ft

Machine on tires with cylinder handler CH 10 (Metric)