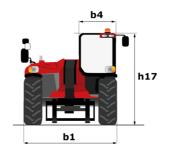

# MHT-X 10200 ST3A

| Capacities                                                        | Metric                                          |            |
|-------------------------------------------------------------------|-------------------------------------------------|------------|
| Max. capacity                                                     | 19999 kg                                        |            |
| Load center of gravity                                            | c 600 mm                                        |            |
| Max. lifting height                                               | 9.70 m                                          |            |
| Maximum outreach                                                  |                                                 |            |
| Weight and dimensions                                             | 5.40 m                                          |            |
|                                                                   | 7.00                                            |            |
| Overall length                                                    | I1 7.90 m                                       |            |
| Unladen weight (with forks)                                       | 27090 kg                                        |            |
| Ground clearance                                                  | m4 0.41 m                                       |            |
| Wheelbase                                                         | y 3.75 m                                        |            |
| Length to face of forks                                           | 12 6.70 m                                       |            |
| Overall width                                                     | b1 2.58 m                                       |            |
| Overall height                                                    | h17 2.98 m                                      |            |
| Overall cab width                                                 | b4 0.95 m                                       |            |
| Tilt-up angle                                                     | a4 14 °                                         |            |
| Tilt-down angle                                                   | a5 103°                                         |            |
| External turning radius (over tyres)                              | Wa1 5.60 m                                      |            |
| Forks length / width / section                                    | I / e / s 1200 mm x 200 mm x 80 mm              | ı          |
| Frame leveling corrector                                          | a9 10°                                          |            |
| Wheels                                                            |                                                 |            |
| Standard tires                                                    | 16.00 R25                                       |            |
| Number of front wheels / rear wheels                              | 2/2                                             |            |
| Drive wheels (front / rear)                                       | 2/2                                             |            |
| Steering mode                                                     | 2 wheel steer, 4 wheel steer, Crab              | mode       |
| Engine                                                            |                                                 |            |
| Engine brand                                                      | Yanmar                                          |            |
| Engine norm                                                       | Stage IIIA                                      |            |
| Engine model                                                      | 4TN107TT-6SMU2                                  |            |
| Number of cylinders / Capacity of cylinders                       | 4 - 4567 cm³                                    |            |
| I.C. Engine power rating / Power                                  | 211 Hp / 155 kW                                 |            |
| Max. torque / Engine rotation                                     | 805 Nm@1500 rpm                                 |            |
| Engine cooling system                                             | Water                                           |            |
|                                                                   | 2                                               |            |
| Number of batteries                                               | 12 V                                            |            |
| Battery voltage                                                   |                                                 |            |
| Drawbar pull                                                      | 18140 daN                                       |            |
| Transmission                                                      |                                                 |            |
| Transmission type                                                 | Hydrostatic                                     |            |
| Number of gears (forward / reverse)                               | 2/2                                             |            |
| Max. travel speed                                                 | 30 km/h                                         |            |
| Parking brake                                                     | Automatic negative parking bra                  |            |
| Service brake                                                     | Oil-immersed multi-discs braking on fr<br>axles | ront & rea |
| Gradeability (laden / unladen)                                    | 30.50 % / 58.90 %                               |            |
| Hydraulics                                                        |                                                 |            |
| Hydraulic pump type                                               | Variable displacement pump                      |            |
| Hydraulic flow - Pressure                                         | 286 I/min - 350 bar                             |            |
| Tank capacities                                                   |                                                 |            |
| Engine oil                                                        | 13 I                                            |            |
| Fuel tank                                                         | 315                                             |            |
| Noise and vibration                                               |                                                 |            |
| Noise to environment (LwA)                                        | 109 dB                                          |            |
| Vibration on hands/arms                                           | < 2.50 m/s <sup>2</sup>                         |            |
| Noise at driving position (LpA) tested following NF EN 12053 norm | 75 dB                                           |            |
| Miscellaneous                                                     |                                                 |            |
| Cab certification                                                 | Cabin ROPS - FOPS level 2                       |            |
| Controls                                                          | JSM                                             |            |
| Attachment recognition system (E-Reco)                            | Standard                                        |            |
| - · · · · · · · · · · · · · · · · · · ·                           |                                                 |            |