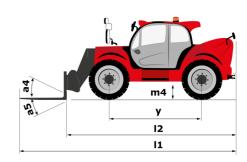

# MHT-X 10200 ST3A

| Capacities                                                        | Metric                                          |            |
|-------------------------------------------------------------------|-------------------------------------------------|------------|
| Max. capacity                                                     | 19999 kg                                        |            |
| Load center of gravity                                            | c 600 mm                                        |            |
| Max. lifting height                                               | 9.70 m                                          |            |
| Maximum outreach                                                  |                                                 |            |
| Weight and dimensions                                             | 5.40 m                                          |            |
|                                                                   | 7.00                                            |            |
| Overall length                                                    | I1 7.90 m                                       |            |
| Unladen weight (with forks)                                       | 27090 kg                                        |            |
| Ground clearance                                                  | m4 0.41 m                                       |            |
| Wheelbase                                                         | y 3.75 m                                        |            |
| Length to face of forks                                           | 12 6.70 m                                       |            |
| Overall width                                                     | b1 2.58 m                                       |            |
| Overall height                                                    | h17 2.98 m                                      |            |
| Overall cab width                                                 | b4 0.95 m                                       |            |
| Tilt-up angle                                                     | a4 14 °                                         |            |
| Tilt-down angle                                                   | a5 103°                                         |            |
| External turning radius (over tyres)                              | Wa1 5.60 m                                      |            |
| Forks length / width / section                                    | I / e / s 1200 mm x 200 mm x 80 mm              | ı          |
| Frame leveling corrector                                          | a9 10°                                          |            |
| Wheels                                                            |                                                 |            |
| Standard tires                                                    | 16.00 R25                                       |            |
| Number of front wheels / rear wheels                              | 2/2                                             |            |
| Drive wheels (front / rear)                                       | 2/2                                             |            |
| Steering mode                                                     | 2 wheel steer, 4 wheel steer, Crab              | mode       |
| Engine                                                            |                                                 |            |
| Engine brand                                                      | Yanmar                                          |            |
| Engine norm                                                       | Stage IIIA                                      |            |
| Engine model                                                      | 4TN107TT-6SMU2                                  |            |
| Number of cylinders / Capacity of cylinders                       | 4 - 4567 cm³                                    |            |
| I.C. Engine power rating / Power                                  | 211 Hp / 155 kW                                 |            |
| Max. torque / Engine rotation                                     | 805 Nm@1500 rpm                                 |            |
| Engine cooling system                                             | Water                                           |            |
|                                                                   | 2                                               |            |
| Number of batteries                                               | 12 V                                            |            |
| Battery voltage                                                   |                                                 |            |
| Drawbar pull                                                      | 18140 daN                                       |            |
| Transmission                                                      |                                                 |            |
| Transmission type                                                 | Hydrostatic                                     |            |
| Number of gears (forward / reverse)                               | 2/2                                             |            |
| Max. travel speed                                                 | 30 km/h                                         |            |
| Parking brake                                                     | Automatic negative parking bra                  |            |
| Service brake                                                     | Oil-immersed multi-discs braking on fr<br>axles | ront & rea |
| Gradeability (laden / unladen)                                    | 30.50 % / 58.90 %                               |            |
| Hydraulics                                                        |                                                 |            |
| Hydraulic pump type                                               | Variable displacement pump                      |            |
| Hydraulic flow - Pressure                                         | 286 I/min - 350 bar                             |            |
| Tank capacities                                                   |                                                 |            |
| Engine oil                                                        | 13 I                                            |            |
| Fuel tank                                                         | 315                                             |            |
| Noise and vibration                                               |                                                 |            |
| Noise to environment (LwA)                                        | 109 dB                                          |            |
| Vibration on hands/arms                                           | < 2.50 m/s <sup>2</sup>                         |            |
| Noise at driving position (LpA) tested following NF EN 12053 norm | 75 dB                                           |            |
| Miscellaneous                                                     |                                                 |            |
| Cab certification                                                 | Cabin ROPS - FOPS level 2                       |            |
| Controls                                                          | JSM                                             |            |
| Attachment recognition system (E-Reco)                            | Standard                                        |            |
| - · · · · · · · · · · · · · · · · · · ·                           |                                                 |            |