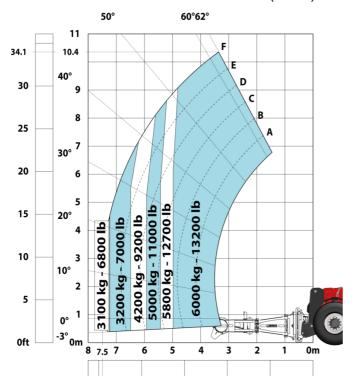

### MHT-X 10200 ST3A - Load chart

### Machine on tires with forks LC 600 mm Metric