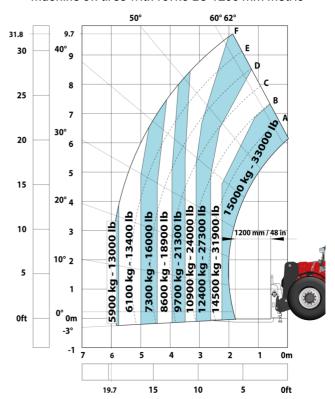

### Machine on tires with forks LC 1200 mm Metric

Machine on tires with winch 20000 kg (Metric)

Machine on tires with 3-hook jib 20000 kg (Metric)

Machine on tires with tire handler TH 57 (Metric)

20

15

24.6