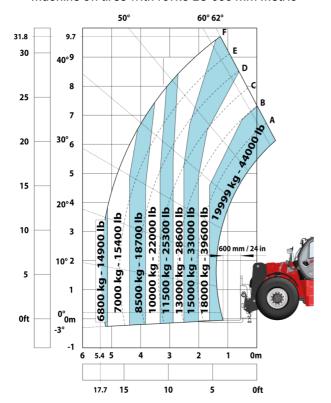

| Miscellaneous                                                     |                                                 |            |
| Cab certification                                                 | Cabin ROPS - FOPS level 2                       |            |
| Controls                                                          | JSM                                             |            |
| Attachment recognition system (E-Reco)                            | Standard                                        |            |
| - · · · · · · · · · · · · · · · · · · ·                           |                                                 |            |

## MHT-X 10200 ST3A - Dimensional drawing







### MHT-X 10200 ST3A - Load chart

### Machine on tires with forks LC 600 mm Metric



### Machine on tires with forks LC 1200 mm Metric



Machine on tires with winch 20000 kg (Metric)



Machine on tires with 3-hook jib 20000 kg (Metric)



Machine on tires with tire handler TH 57 (Metric)



20

15

24.6

10

5

0ft

Machine on tires with cylinder handler CH 10 (Metric)







#### **Head Office**

B.P. 249 - 430 rue de l'Aubinière 44150 Ancenis Cedex - France Tel: +33 (0)2 40 09 10 11 - Fax: +33 (0)2 40 09 10 97 www.manitou.com



This publication provides a description of the configuration versions and options for Manitou products, which may differ for equipment. The equipment presented in this brochure may be part of a series, as an option, or it may not be available, depending on the versions. Manitou reserves the right, at any time and without notice, to amend the