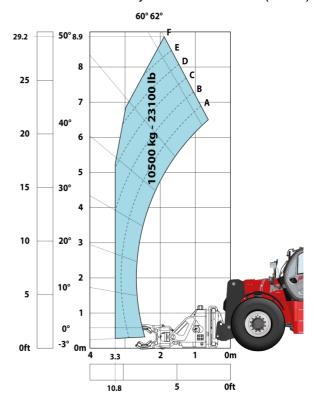

### MHT-X 10200 ST3A - Load chart

### Machine on tires with forks LC 1200 mm Metric

Machine on tires with winch 20000 kg (Metric)

Machine on tires with 3-hook jib 20000 kg (Metric)

Machine on tires with tire handler TH 57 (Metric)

20

15

24.6